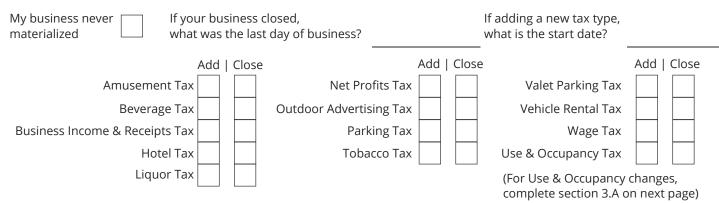

## **3** To add or close a business tax account Use this section if you already have a PHTIN