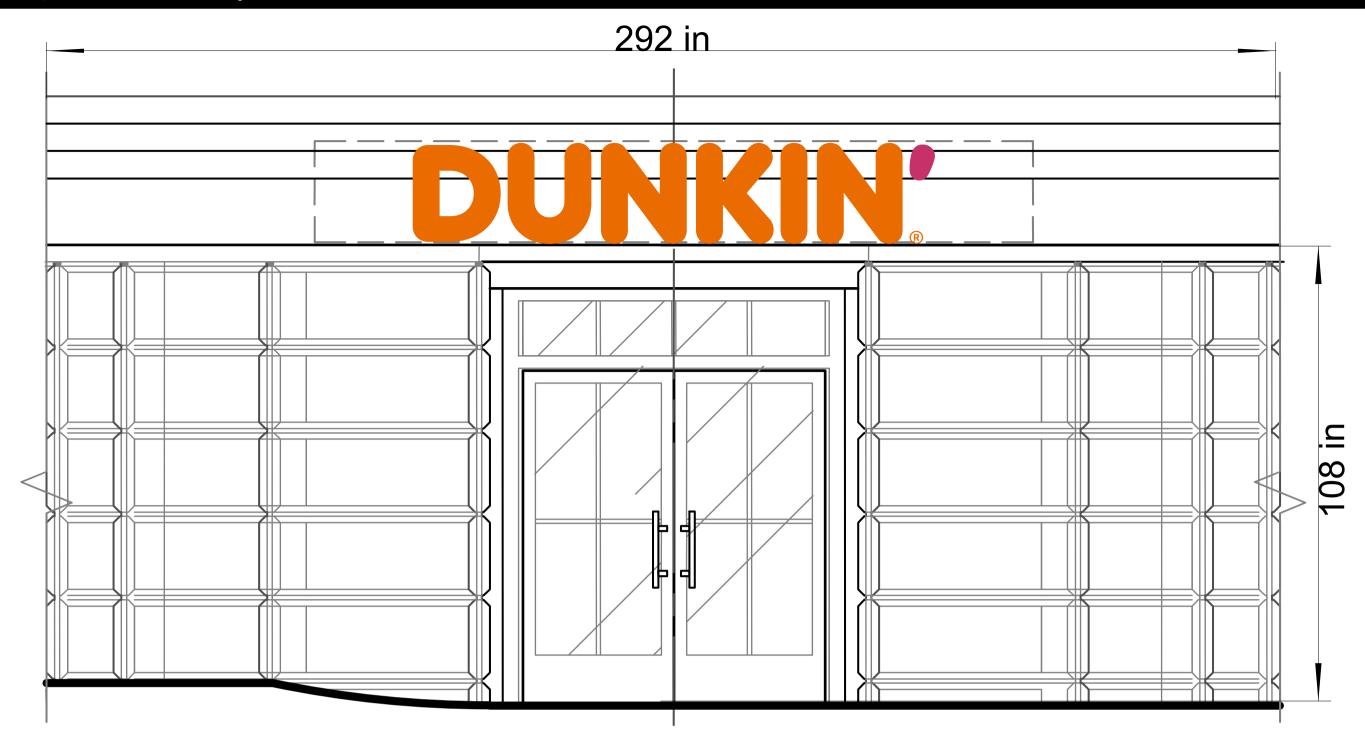

## Front Elevation

3"DP Channel Letters mounted to Sign Facade, (Two New Illuminated Blade Signs)

PREPARED BY/SIGN CONTRACTOR:

PREPARED FO

Signaron
The way to grow your business.
Production Documents
101 E Luzerne St Philadelphia, PA 19124
215-333-3337 | F: 215-333-7442
ww.signaramaphilly.com | design@signaramaphilly.com