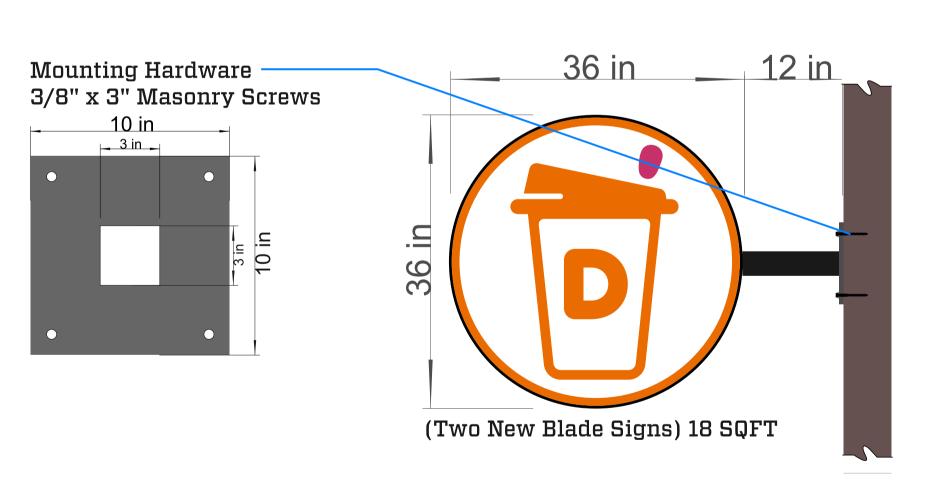

## Front Elevation

3"DP Channel Letters mounted to Sign Facade, (Two New Illuminated Blade Signs)

PREPARED BY/SIGN CONTRACTOR:

PREPARED FO

Signaron
The way to grow your business.
Production Documents
101 E Luzerne St Philadelphia, PA 19124
215-333-3337 | F: 215-333-7442
ww.signaramaphilly.com | design@signaramaphilly.com