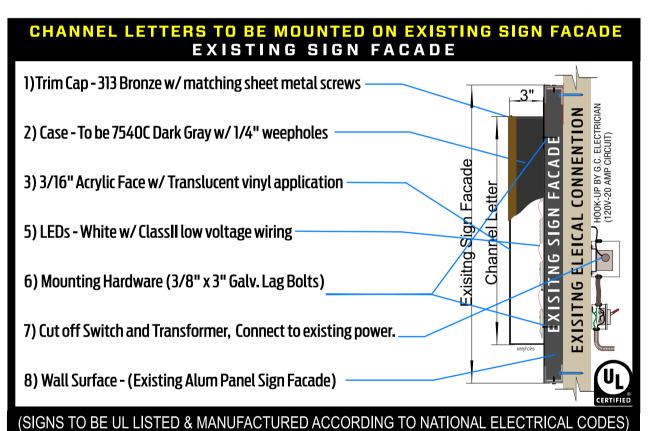

## Front Elevation

3"DP Channel Letters mounted to Sign Facade, (Two New Illuminated Blade Signs)

PREPARED BY/SIGN CONTRACTOR:

PREPARED FO

Signaron
The way to grow your business.
Production Documents
101 E Luzerne St Philadelphia, PA 19124
215-333-3337 | F: 215-333-7442
ww.signaramaphilly.com | design@signaramaphilly.com