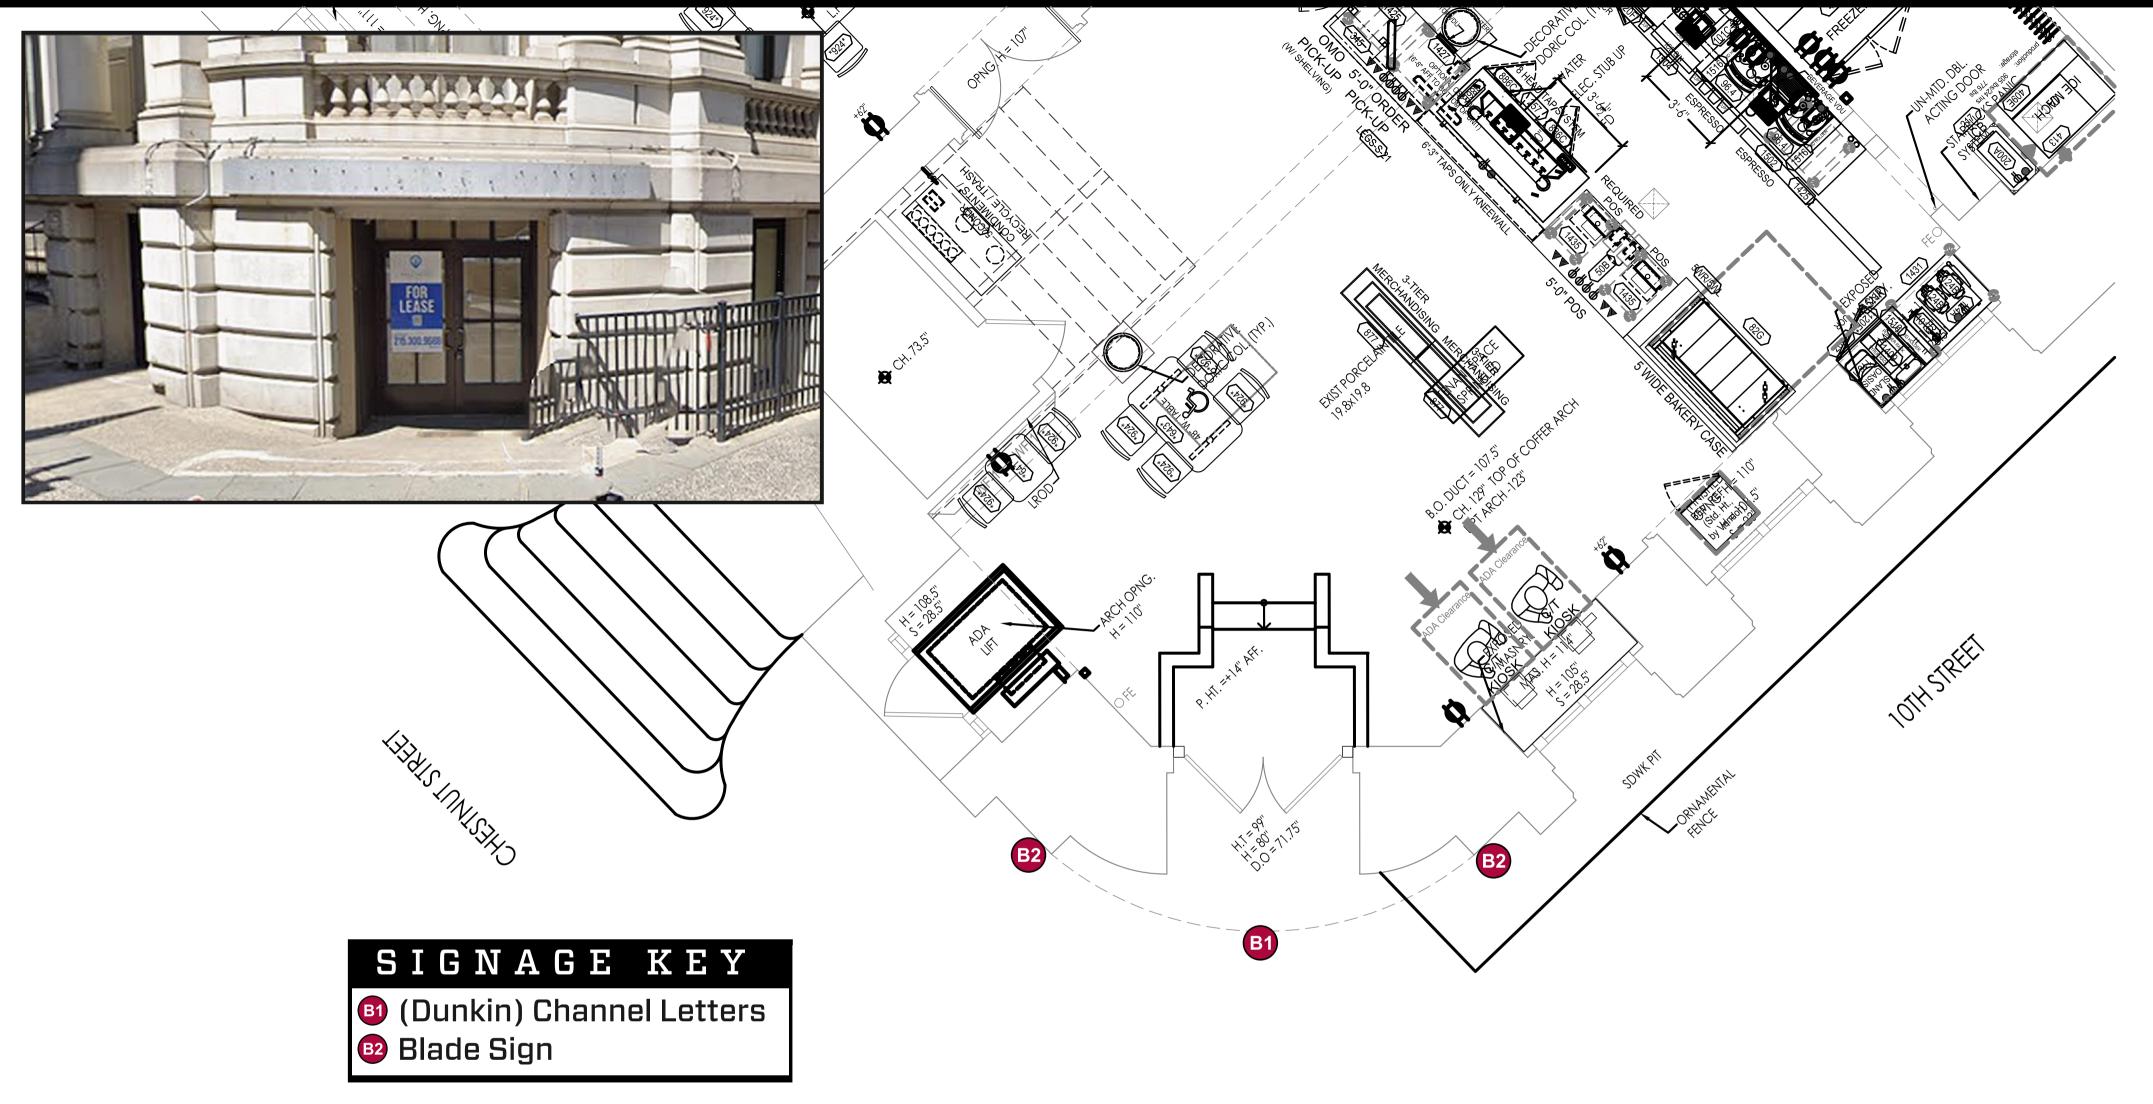

## Front Elevation

3"DP Channel Letters mounted to Sign Facade, (Two New Illuminated Blade Signs)

PREPARED BY/SIGN CONTRACTOR:

PREPARED FO

Signaron
The way to grow your business.
Production Documents
101 E Luzerne St Philadelphia, PA 19124
215-333-3337 | F: 215-333-7442
ww.signaramaphilly.com | design@signaramaphilly.com