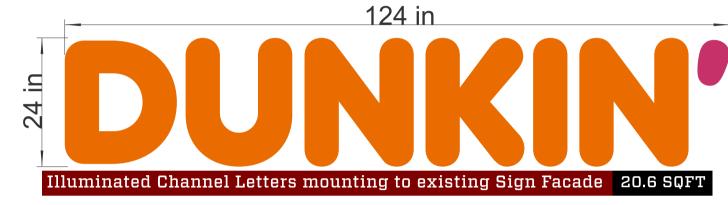

## Front Elevation

3"DP Channel Letters mounted to Sign Facade, (Two New Illuminated Blade Signs)

PREPARED BY/SIGN CONTRACTOR:

PREPARED FO

Signaron
The way to grow your business.
Production Documents
101 E Luzerne St Philadelphia, PA 19124
215-333-3337 | F: 215-333-7442
ww.signaramaphilly.com | design@signaramaphilly.com