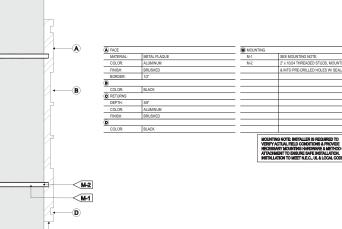

NON-ILLUM. PLAQUE SIGN SCALE: NTS (B.3)

EXTERIOR

20"

NON-ILLUM. PLAQUE SIGN SCALE: NTS (B.3)