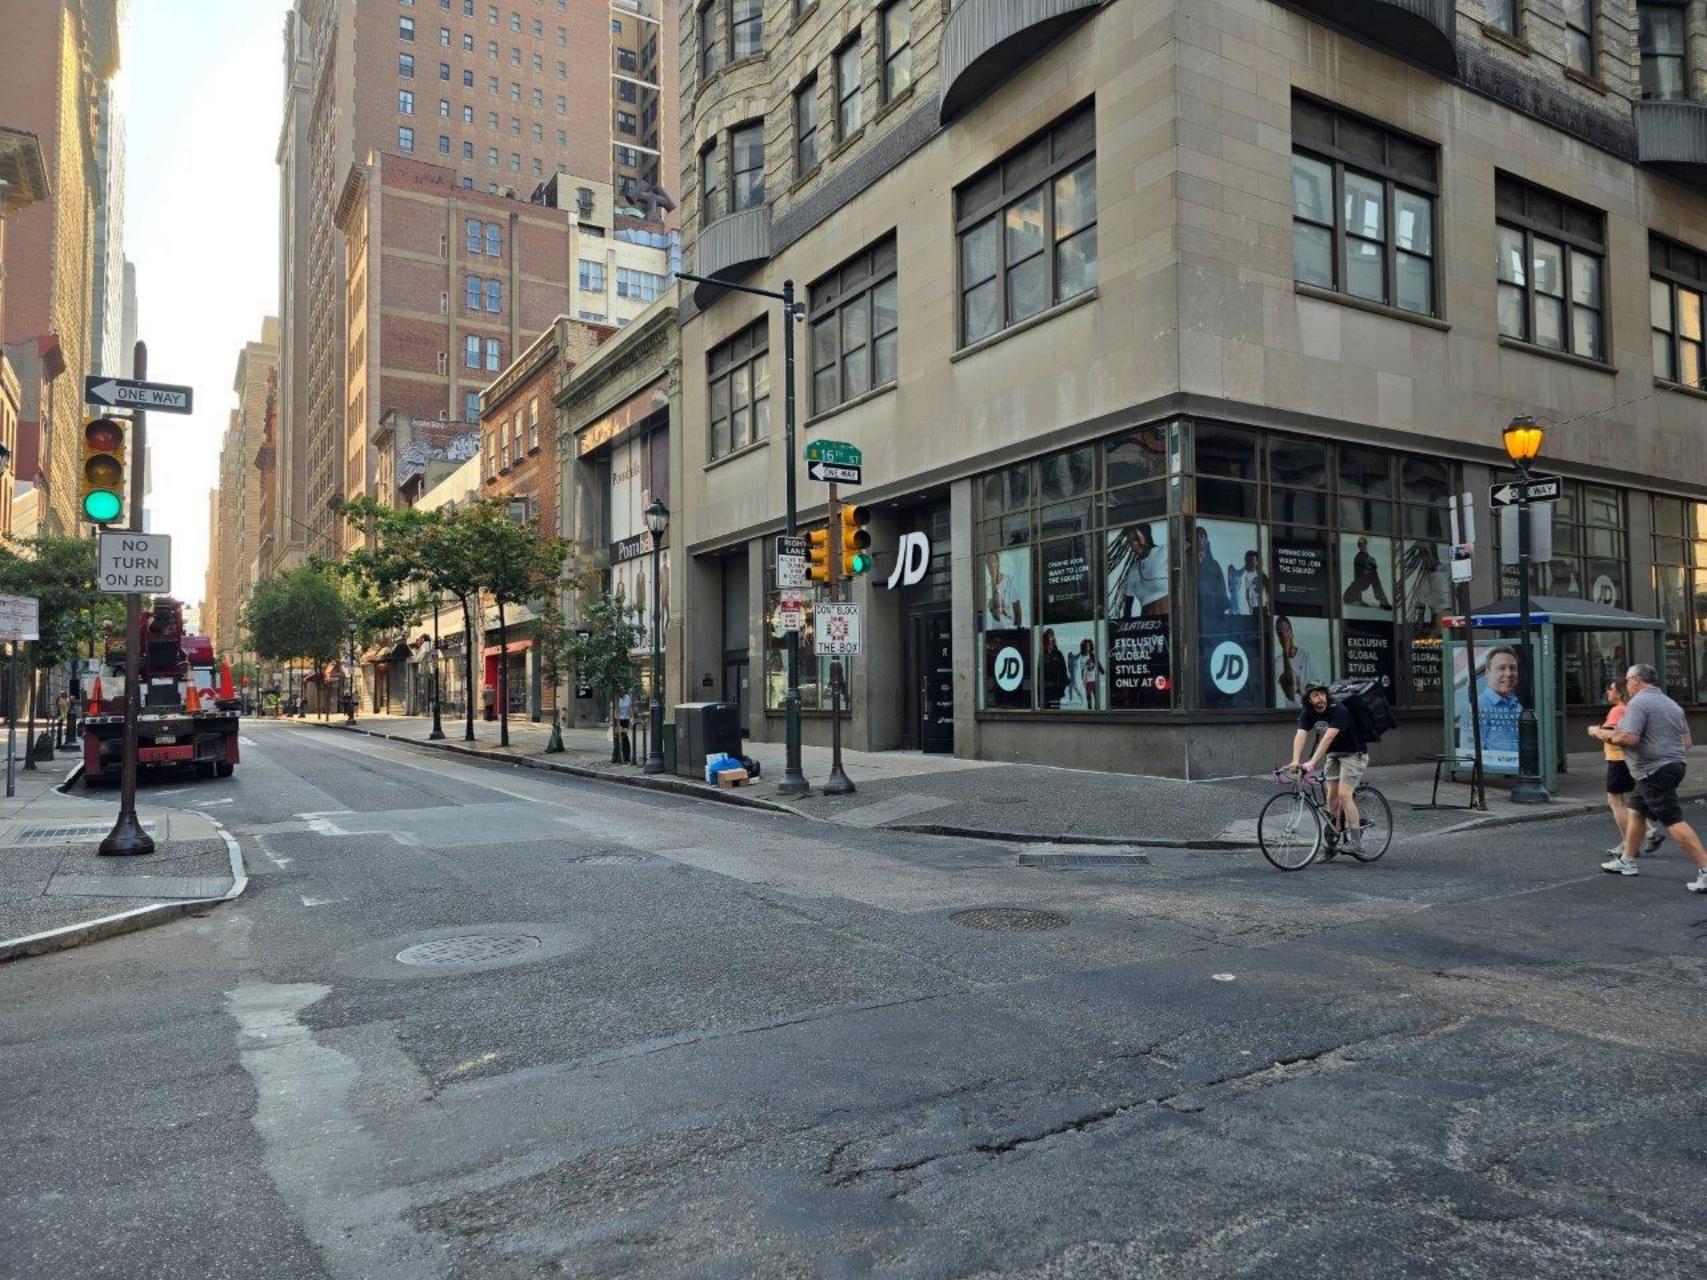

## EZ SIGNS LLC 1 (866) FIX-LIGHT

March 5, 2025

Re: Sign Install for JD 1530-32 CHESTNUT ST

Scope of work:

Proposed to install two (2) NON-lit accessory wall plaque signs A and B (2.7 SF each)

Please note: signs 1 and 2 - to remain unchanged as previously approved per GP-2024-010293 (16.31 SF each)

Natalya Atroshyna EZ SIGNS LLC 1839 Bustleton Pike Feasterville, PA 19053 p. 267- 406 - 0273 e. permits@signsinstall.com

CLIENT & LOCATION

JD SPORTS # 1240 1530 CHESTNUT STREET PHILADELPHIA, PA 19102

EXTERIOR

NON-ILLUM. PLAQUE SIGN SCALE: NTS (B.3)

EXTERIOR

20"

NON-ILLUM. PLAQUE SIGN SCALE: NTS (B.3)