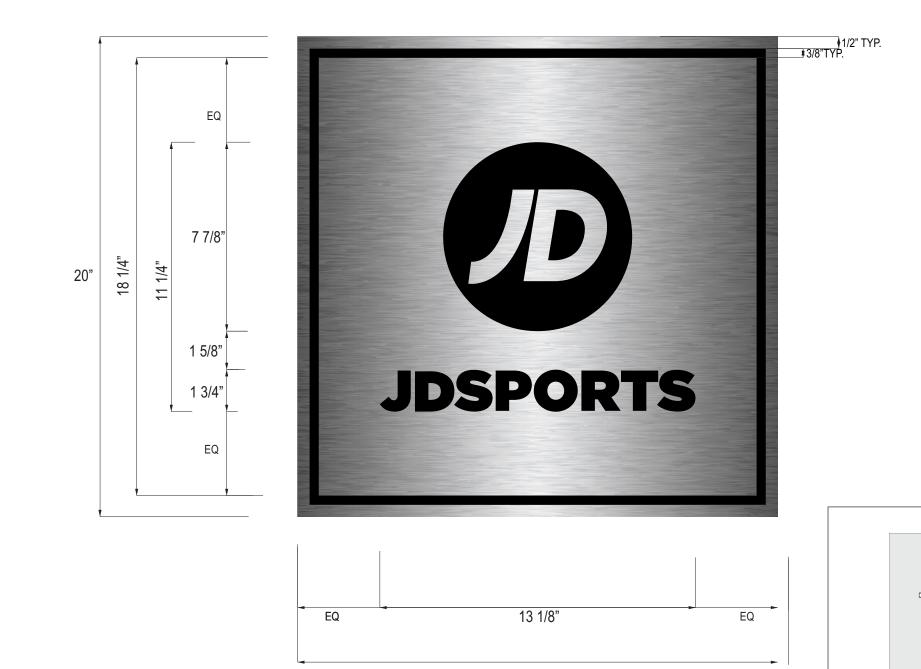

NON-ILLUM. PLAQUE SIGN SCALE: NTS (B.3)

EXTERIOR

20"

NON-ILLUM. PLAQUE SIGN SCALE: NTS (B.3)