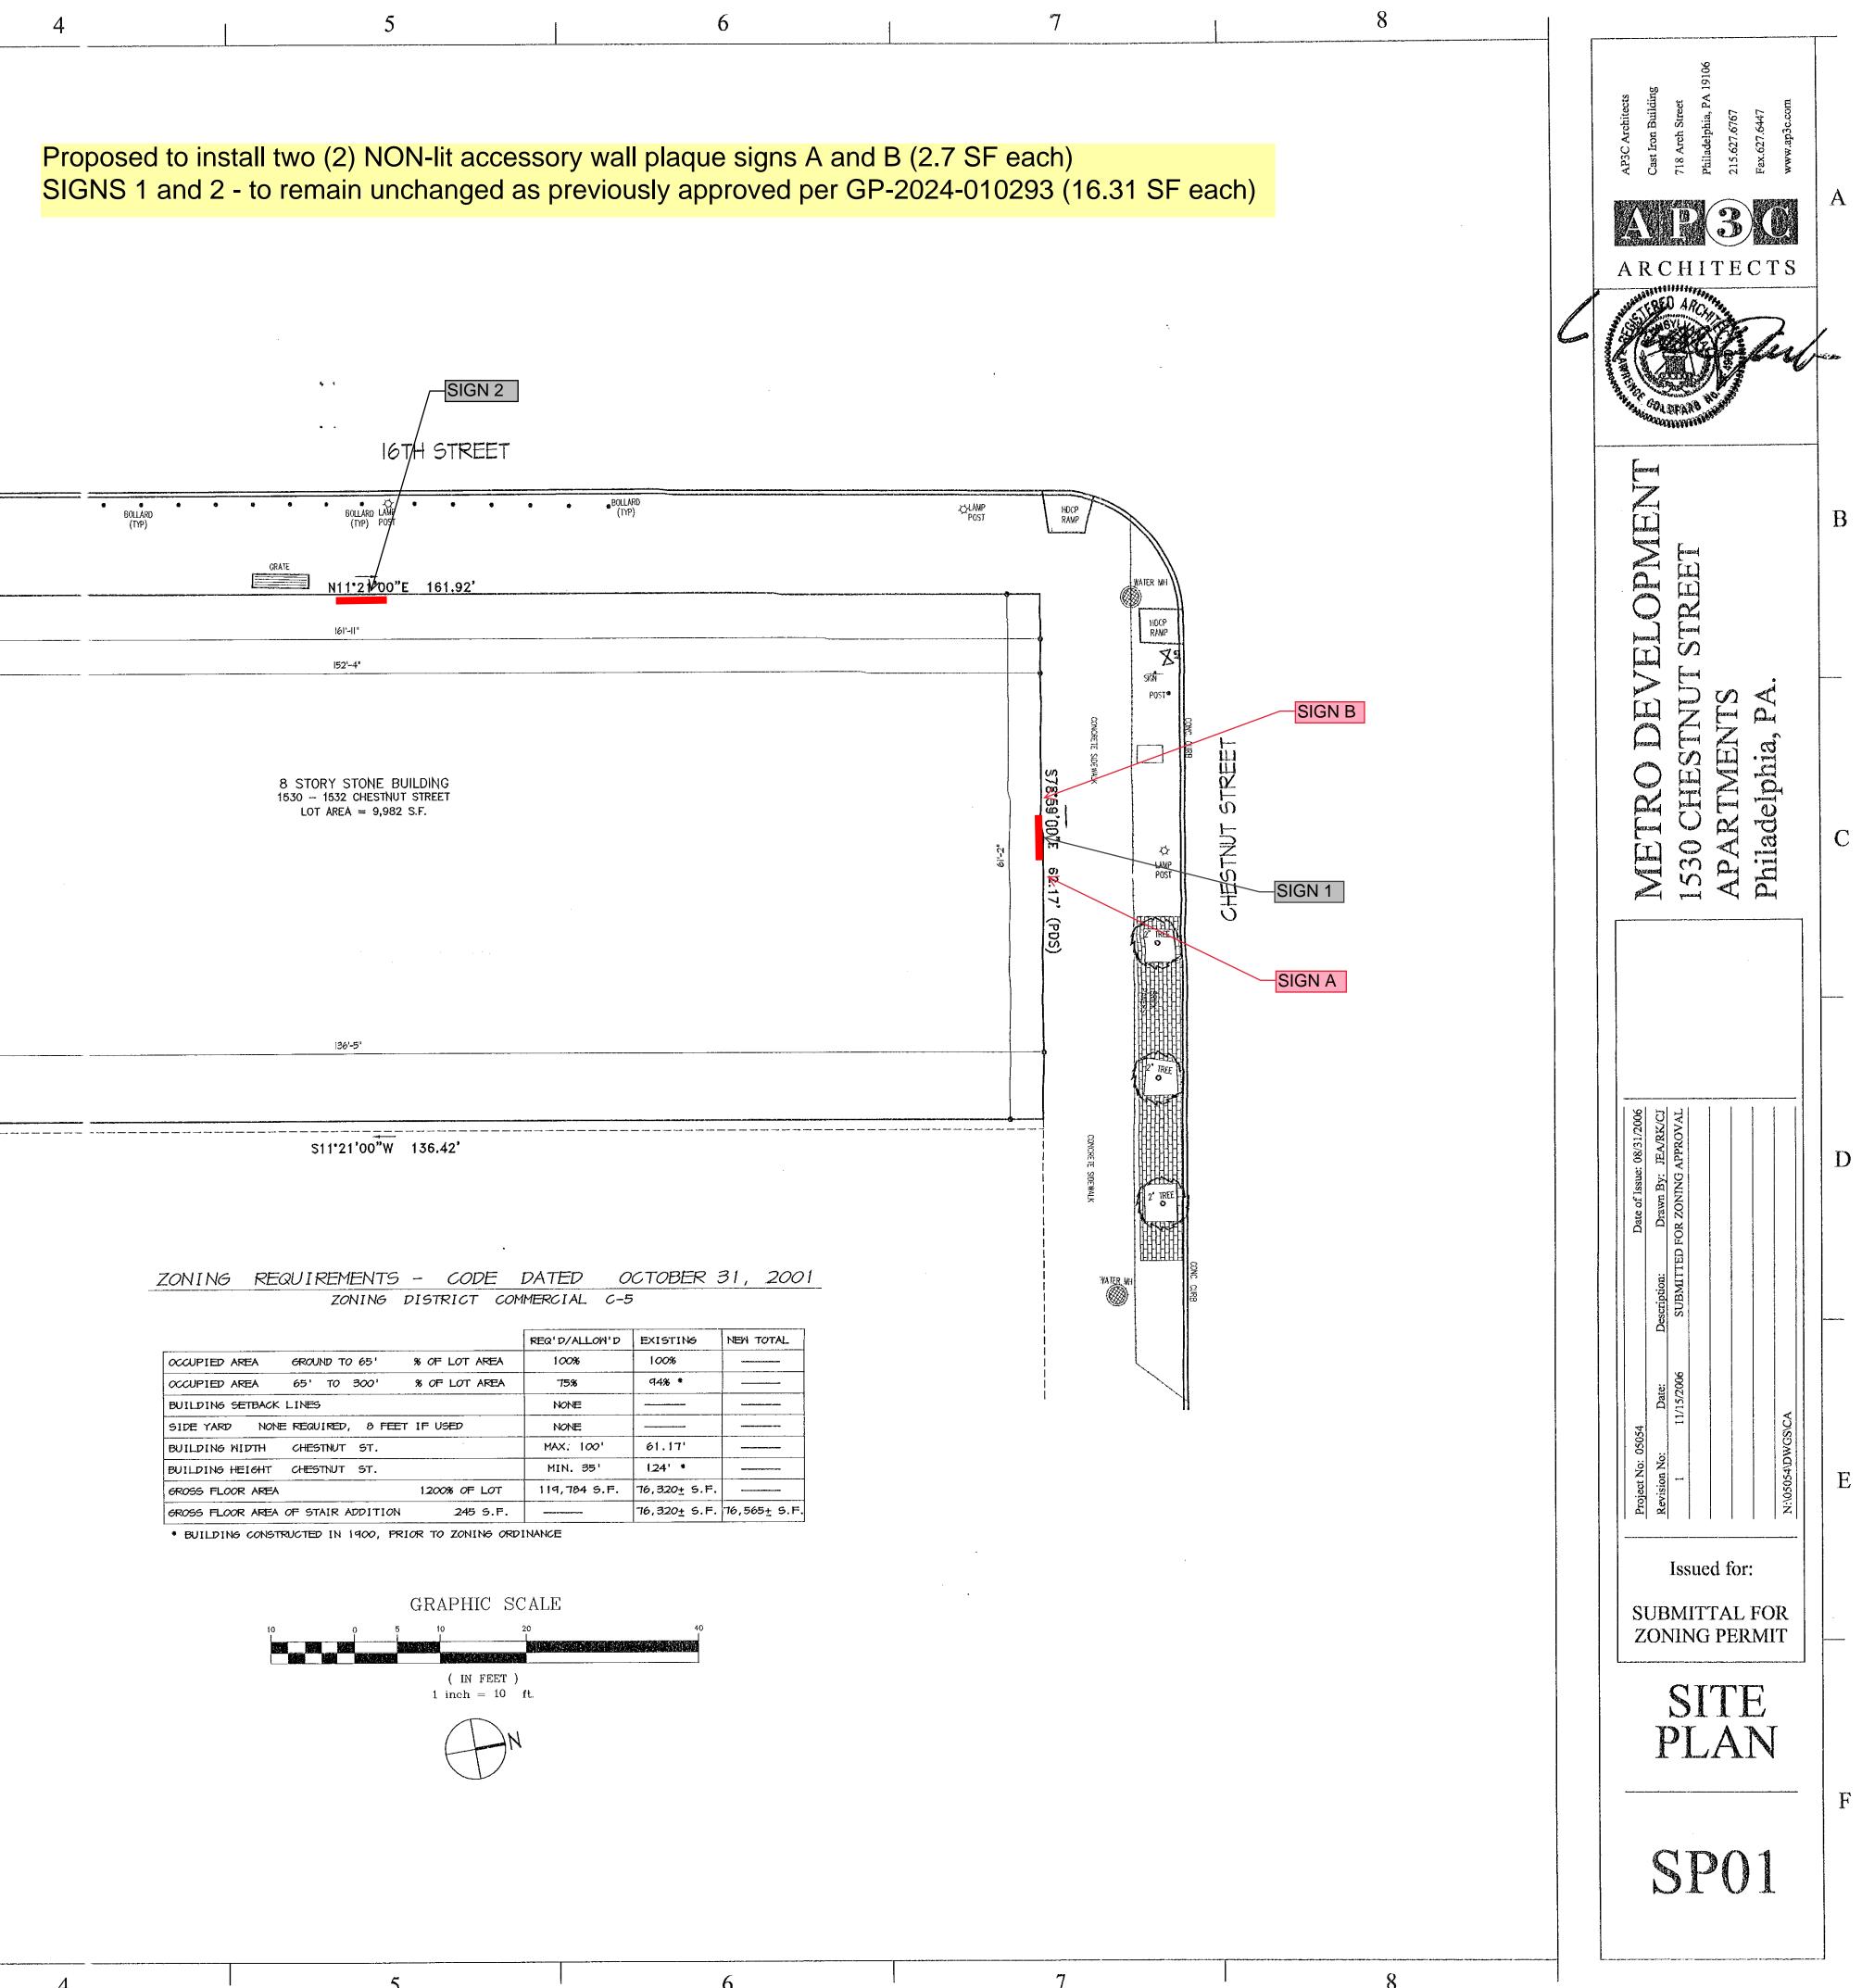

## EZ SIGNS LLC 1 (866) FIX-LIGHT

March 5, 2025

Re: Sign Install for JD 1530-32 CHESTNUT ST

Scope of work:

Proposed to install two (2) NON-lit accessory wall plaque signs A and B (2.7 SF each)

Please note: signs 1 and 2 - to remain unchanged as previously approved per GP-2024-010293 (16.31 SF each)

Natalya Atroshyna EZ SIGNS LLC 1839 Bustleton Pike Feasterville, PA 19053 p. 267- 406 - 0273 e. permits@signsinstall.com

CLIENT & LOCATION

JD SPORTS # 1240 1530 CHESTNUT STREET PHILADELPHIA, PA 19102

EXTERIOR

NON-ILLUM. PLAQUE SIGN SCALE: NTS (B.3)

EXTERIOR

20"

NON-ILLUM. PLAQUE SIGN SCALE: NTS (B.3)