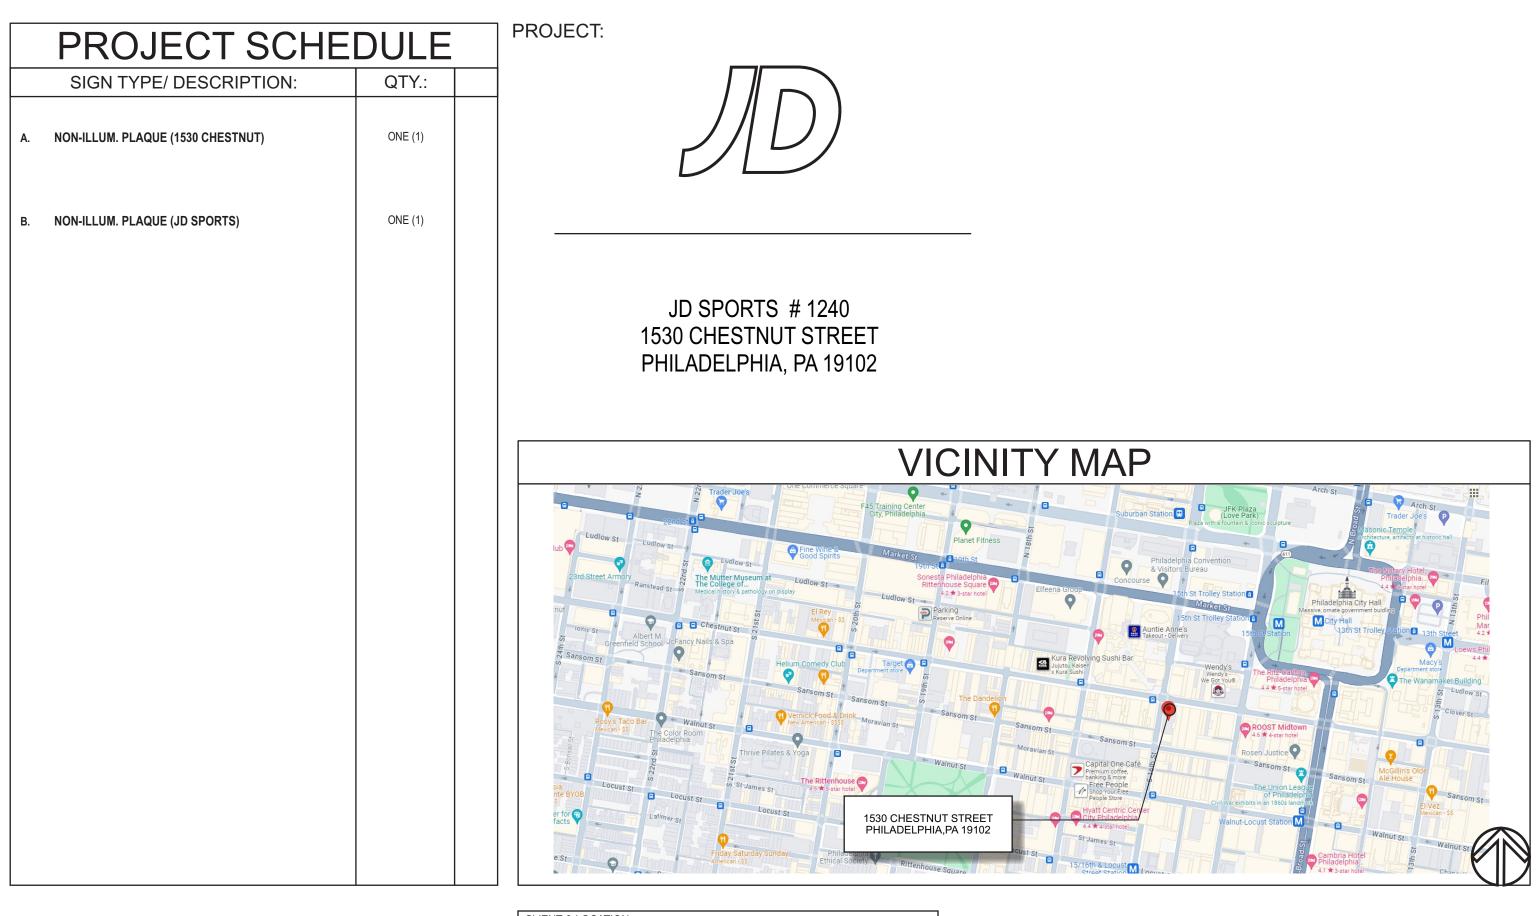

Natalya Atroshyna EZ SIGNS LLC 1839 Bustleton Pike Feasterville, PA 19053 p. 267- 406 - 0273 e. permits@signsinstall.com

CLIENT & LOCATION

JD SPORTS # 1240 1530 CHESTNUT STREET PHILADELPHIA, PA 19102

EXTERIOR