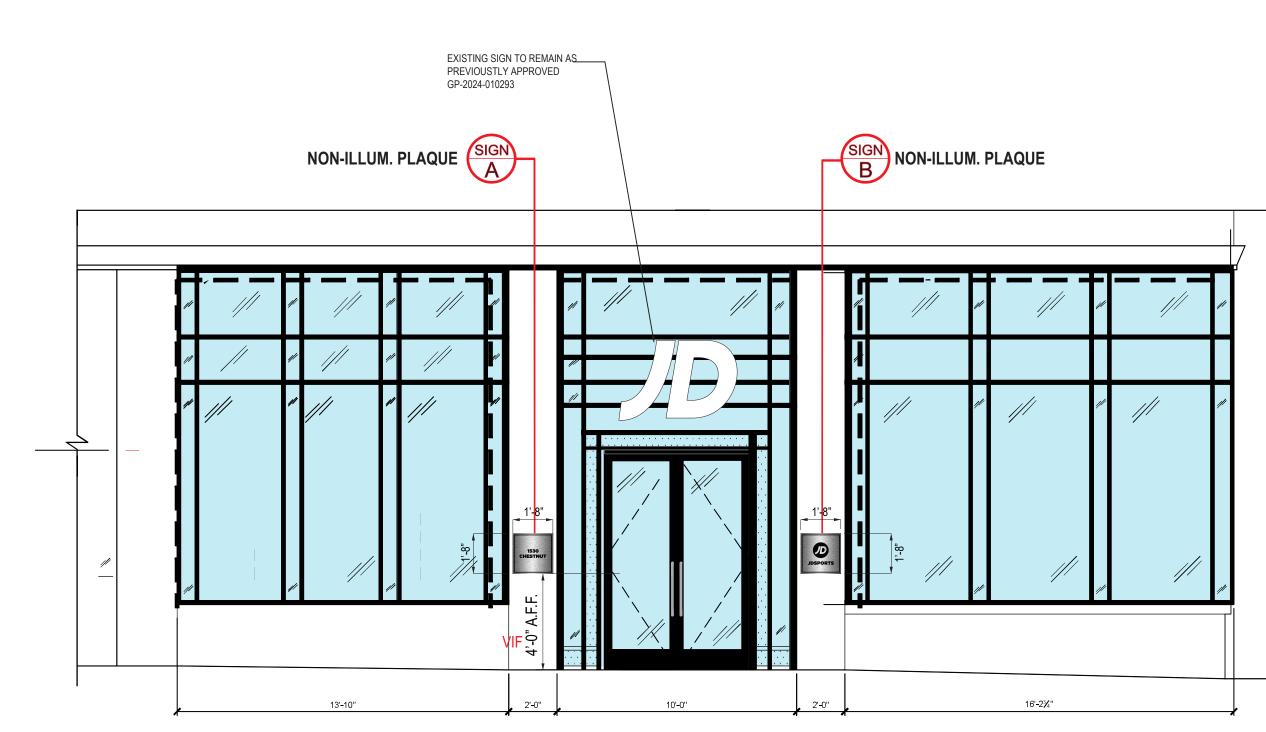

## EZ SIGNS LLC 1 (866) FIX-LIGHT

March 5, 2025

Re: Sign Install for JD 1530-32 CHESTNUT ST

Scope of work:

Proposed to install two (2) NON-lit accessory wall plaque signs A and B (2.7 SF each)

Please note: signs 1 and 2 - to remain unchanged as previously approved per GP-2024-010293 (16.31 SF each)

NON-ILLUM. PLAQUE SIGN SCALE: NTS (B.3)

EXTERIOR

20"

NON-ILLUM. PLAQUE SIGN SCALE: NTS (B.3)