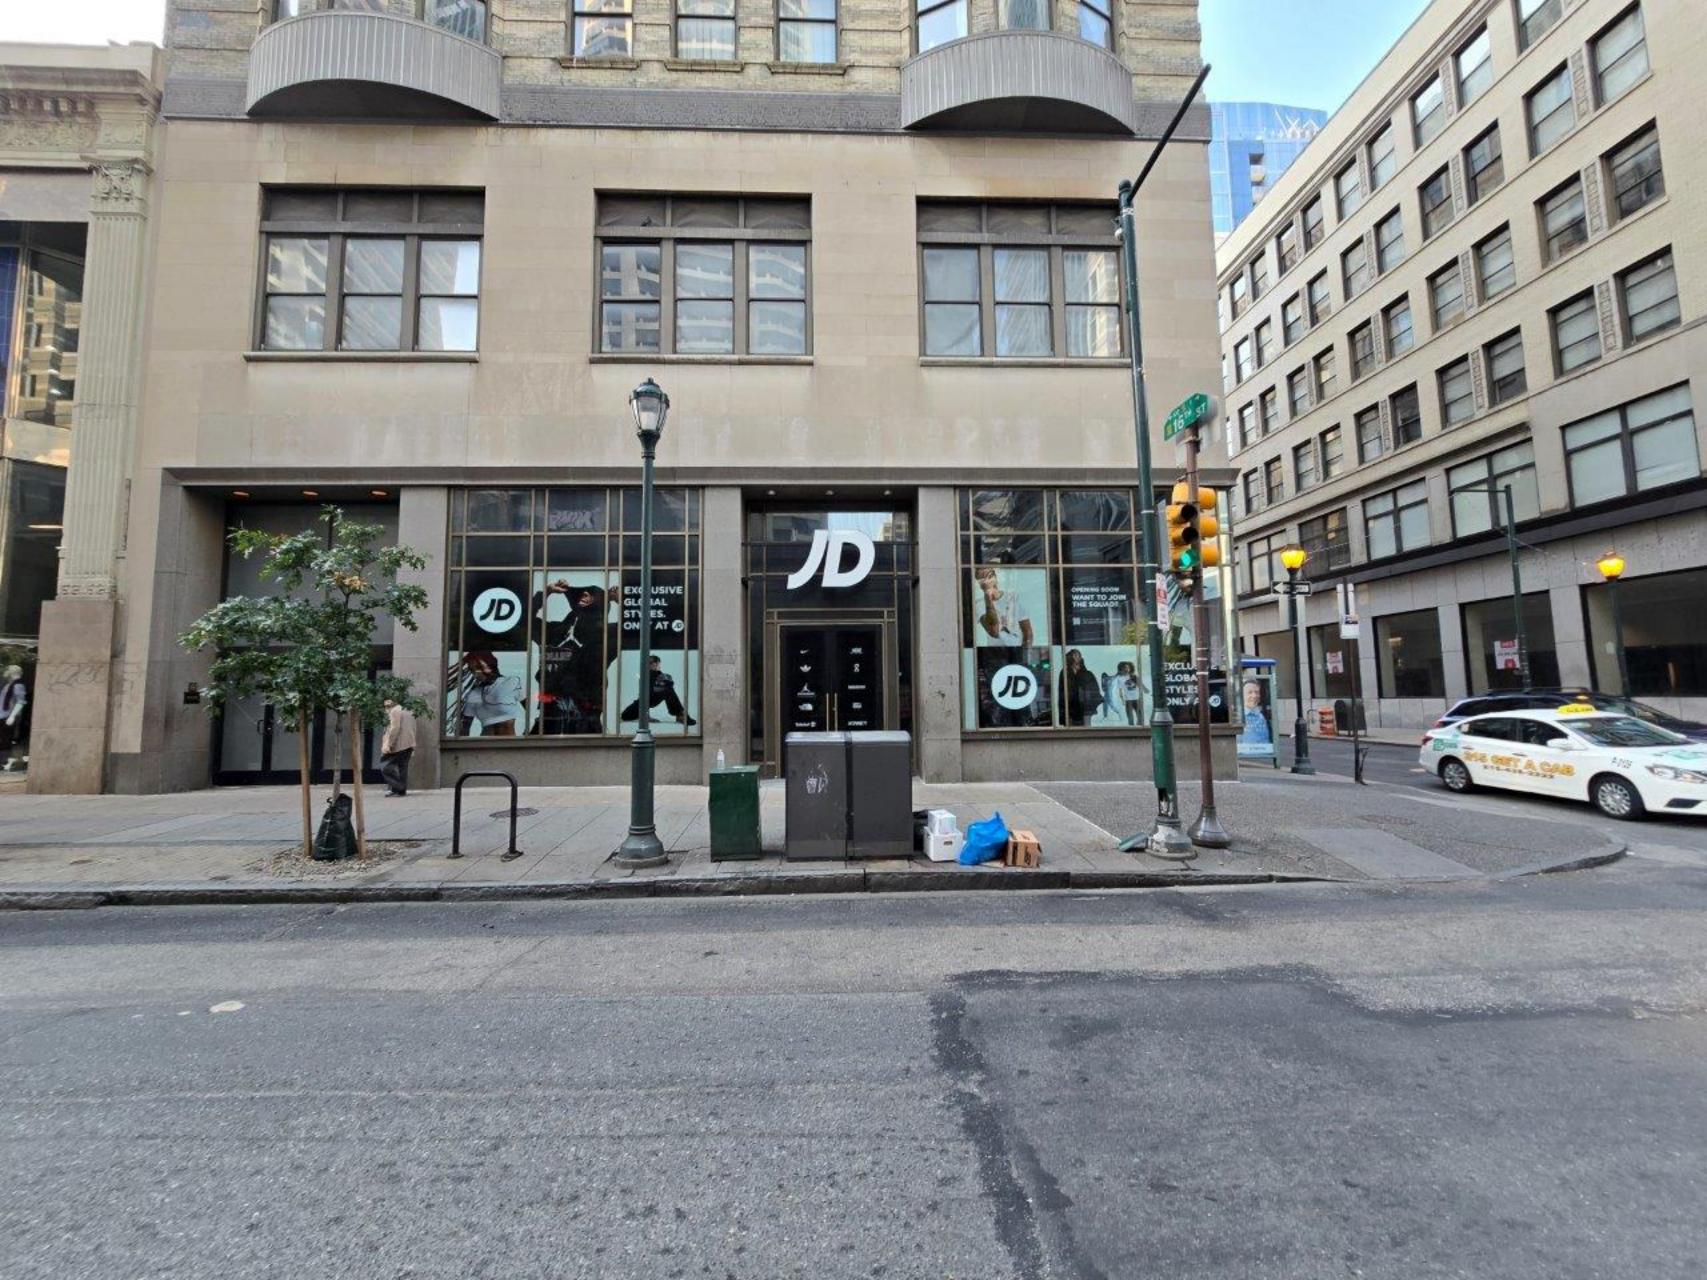

## EZ SIGNS LLC 1 (866) FIX-LIGHT

March 5, 2025

Re: Sign Install for JD 1530-32 CHESTNUT ST

Scope of work:

Proposed to install two (2) NON-lit accessory wall plaque signs A and B (2.7 SF each)

Please note: signs 1 and 2 - to remain unchanged as previously approved per GP-2024-010293 (16.31 SF each)

Natalya Atroshyna EZ SIGNS LLC 1839 Bustleton Pike Feasterville, PA 19053 p. 267- 406 - 0273 e. permits@signsinstall.com

CLIENT & LOCATION

JD SPORTS # 1240 1530 CHESTNUT STREET PHILADELPHIA, PA 19102

EXTERIOR