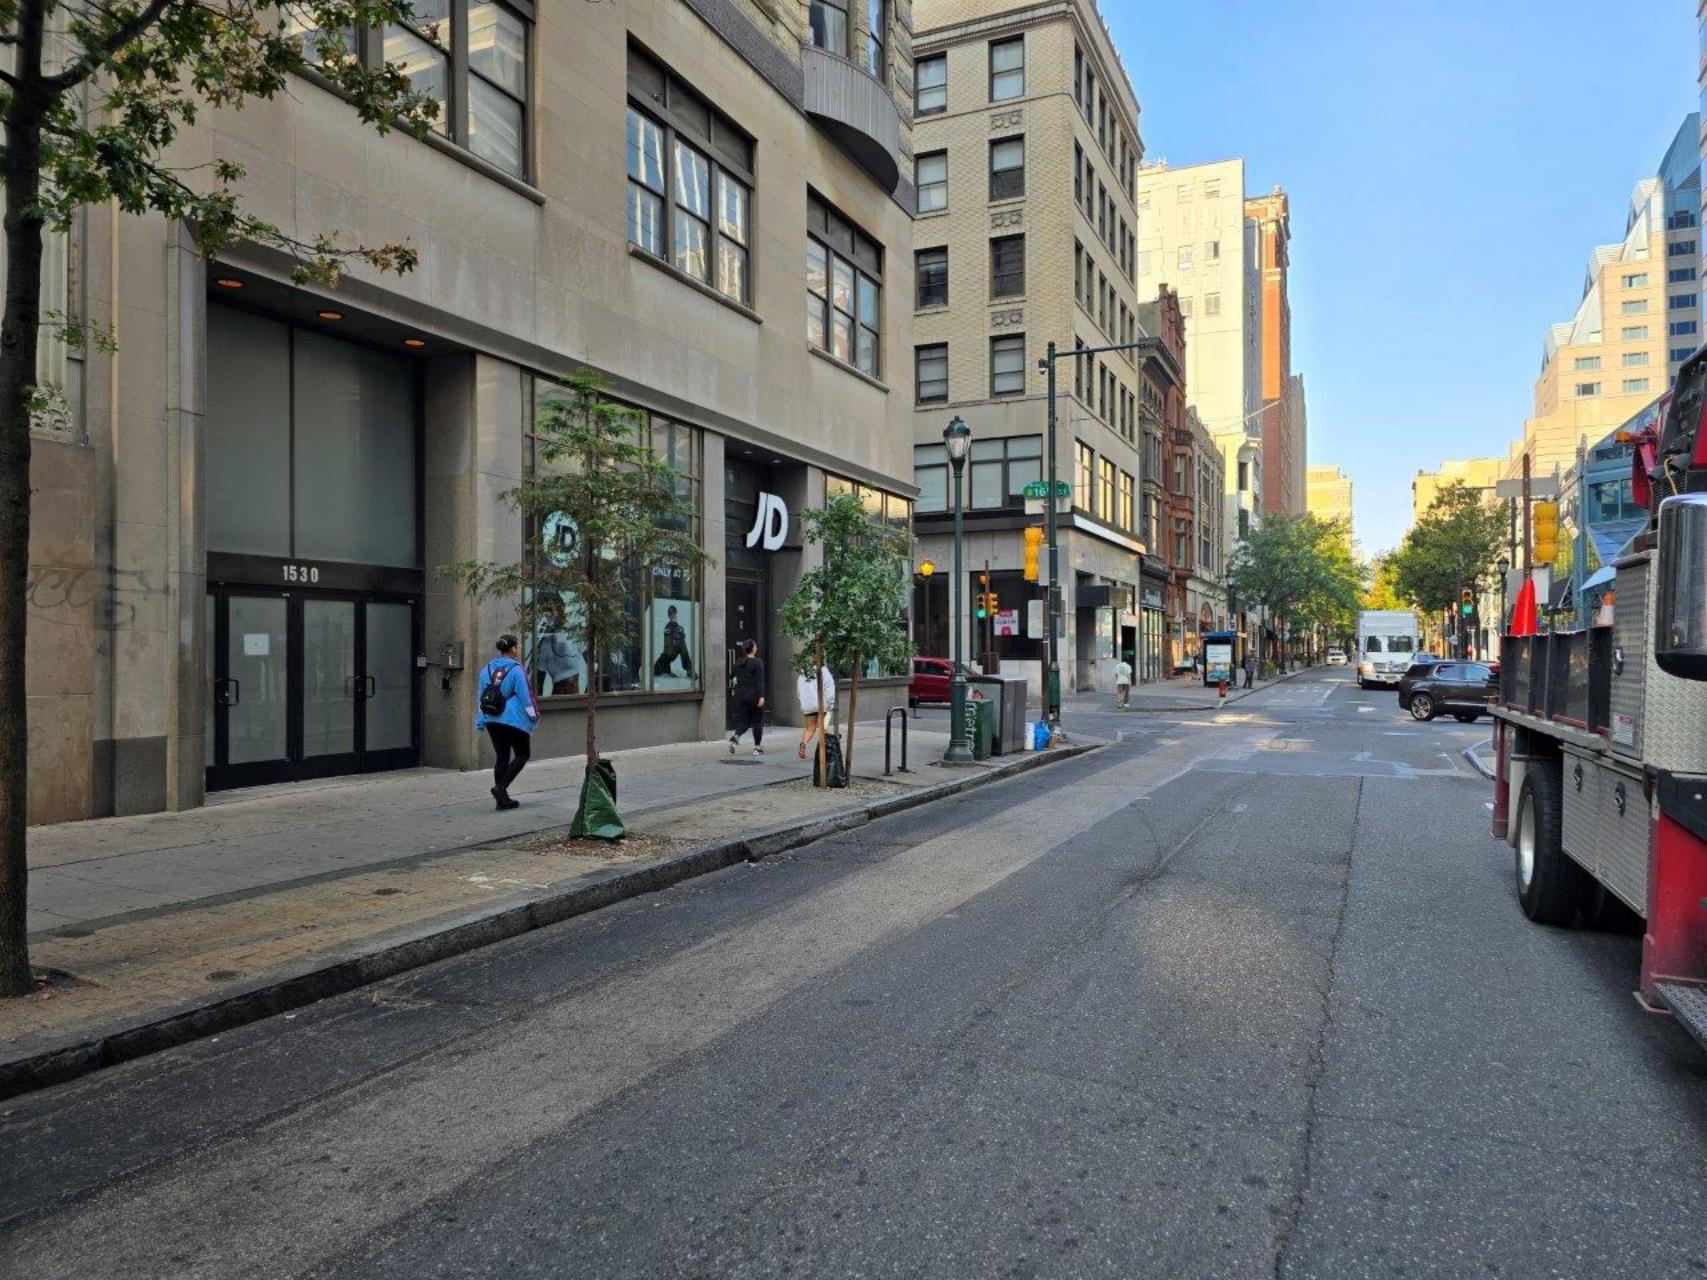

## EZ SIGNS LLC 1 (866) FIX-LIGHT

March 5, 2025

Re: Sign Install for JD 1530-32 CHESTNUT ST

Scope of work:

Proposed to install two (2) NON-lit accessory wall plaque signs A and B (2.7 SF each)

Please note: signs 1 and 2 - to remain unchanged as previously approved per GP-2024-010293 (16.31 SF each)

Natalya Atroshyna EZ SIGNS LLC 1839 Bustleton Pike Feasterville, PA 19053 p. 267- 406 - 0273 e. permits@signsinstall.com

CLIENT & LOCATION

JD SPORTS # 1240 1530 CHESTNUT STREET PHILADELPHIA, PA 19102

EXTERIOR