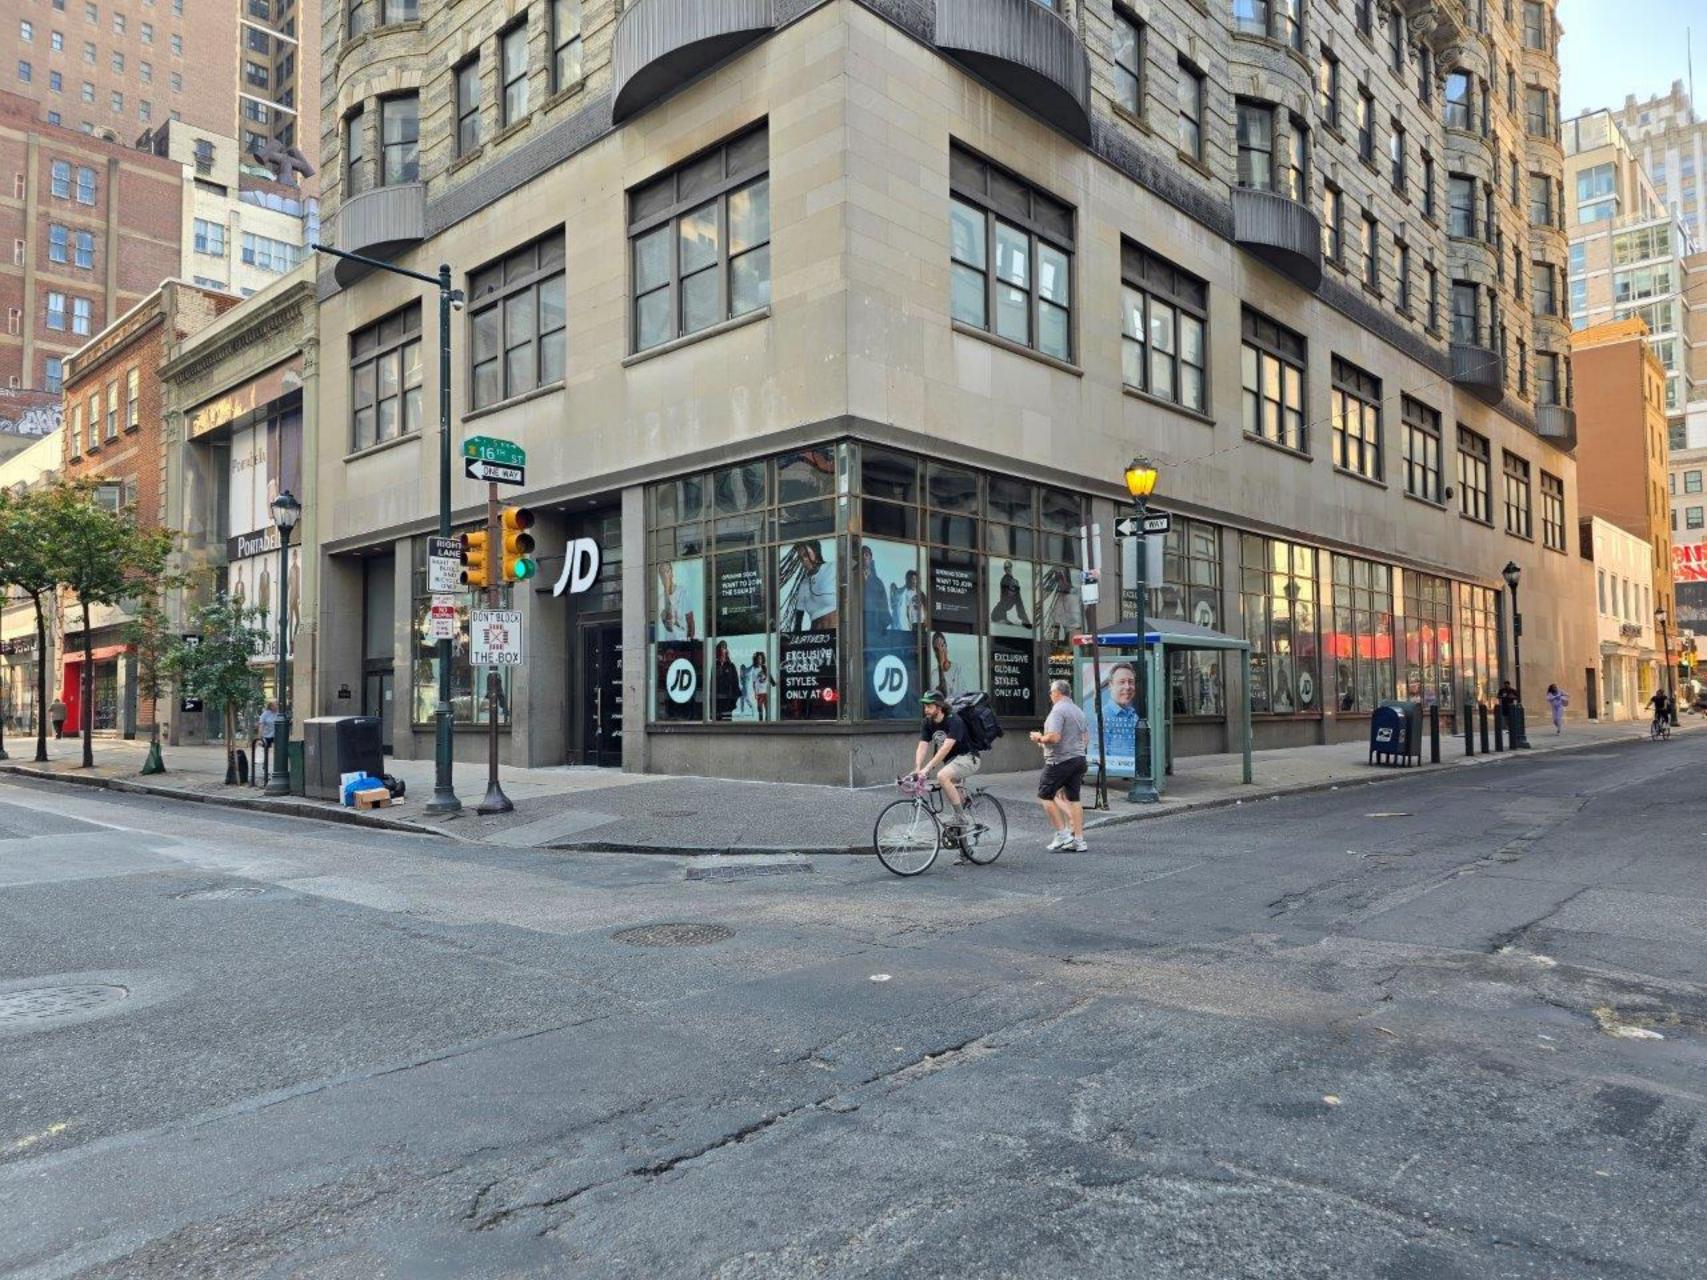

## EZ SIGNS LLC 1 (866) FIX-LIGHT

March 5, 2025

Re: Sign Install for JD 1530-32 CHESTNUT ST

Scope of work:

Proposed to install two (2) NON-lit accessory wall plaque signs A and B (2.7 SF each)

Please note: signs 1 and 2 - to remain unchanged as previously approved per GP-2024-010293 (16.31 SF each)

Natalya Atroshyna EZ SIGNS LLC 1839 Bustleton Pike Feasterville, PA 19053 p. 267- 406 - 0273 e. permits@signsinstall.com

CLIENT & LOCATION

JD SPORTS # 1240 1530 CHESTNUT STREET PHILADELPHIA, PA 19102

EXTERIOR

NON-ILLUM. PLAQUE SIGN SCALE: NTS (B.3)

EXTERIOR

20"

NON-ILLUM. PLAQUE SIGN SCALE: NTS (B.3)