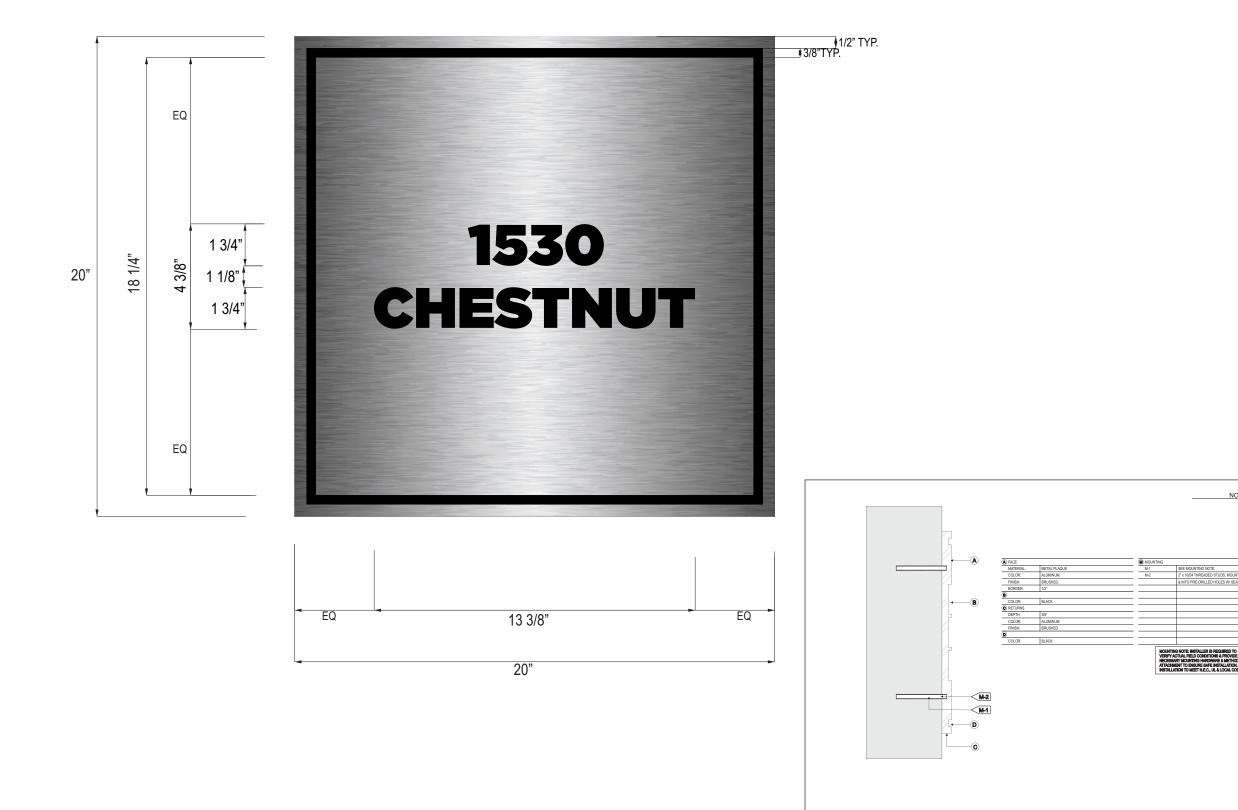

NON-ILLUM. PLAQUE SIGN SCALE: NTS (B.3)

EXTERIOR

20"

NON-ILLUM. PLAQUE SIGN SCALE: NTS (B.3)