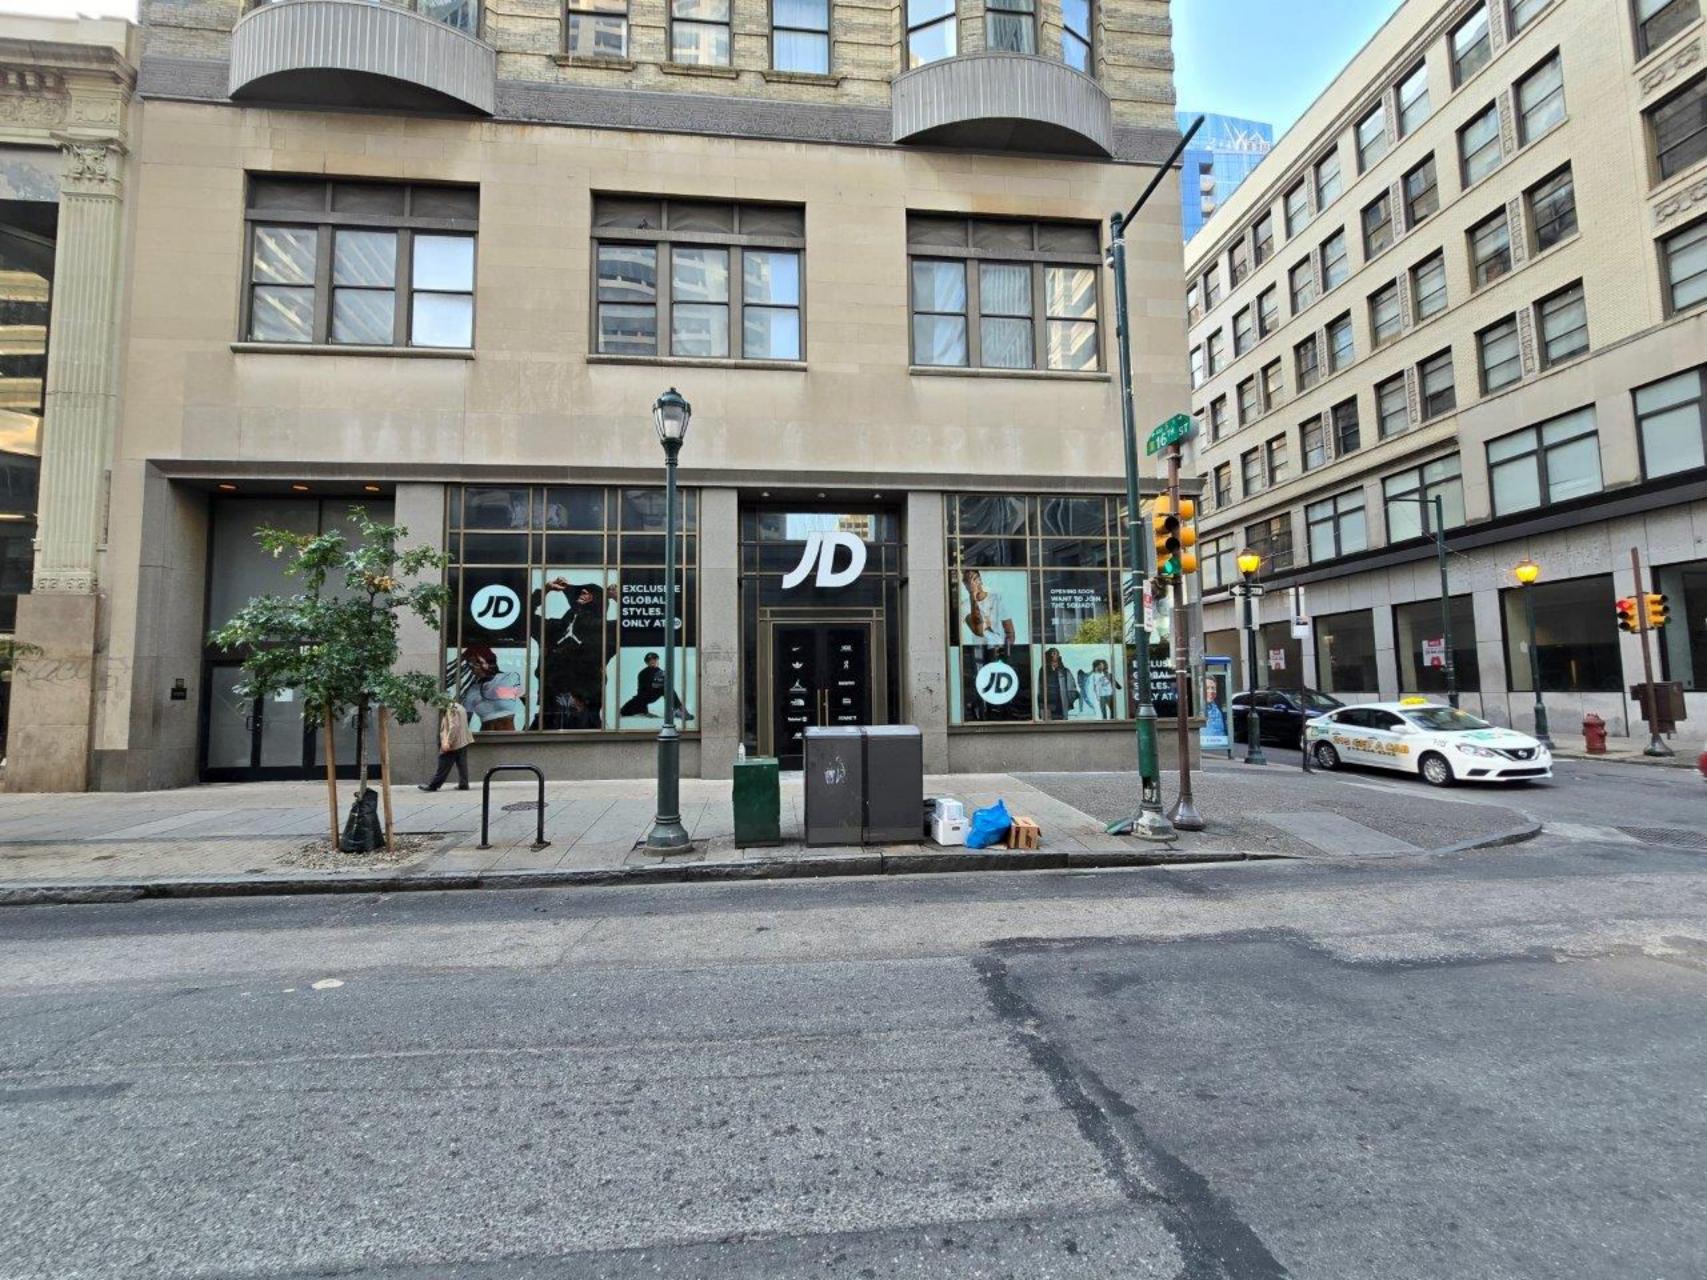

## EZ SIGNS LLC 1 (866) FIX-LIGHT

March 5, 2025

Re: Sign Install for JD 1530-32 CHESTNUT ST

Scope of work:

Proposed to install two (2) NON-lit accessory wall plaque signs A and B (2.7 SF each)

Please note: signs 1 and 2 - to remain unchanged as previously approved per GP-2024-010293 (16.31 SF each)

Natalya Atroshyna EZ SIGNS LLC 1839 Bustleton Pike Feasterville, PA 19053 p. 267- 406 - 0273 e. permits@signsinstall.com

CLIENT & LOCATION

JD SPORTS # 1240 1530 CHESTNUT STREET PHILADELPHIA, PA 19102

EXTERIOR