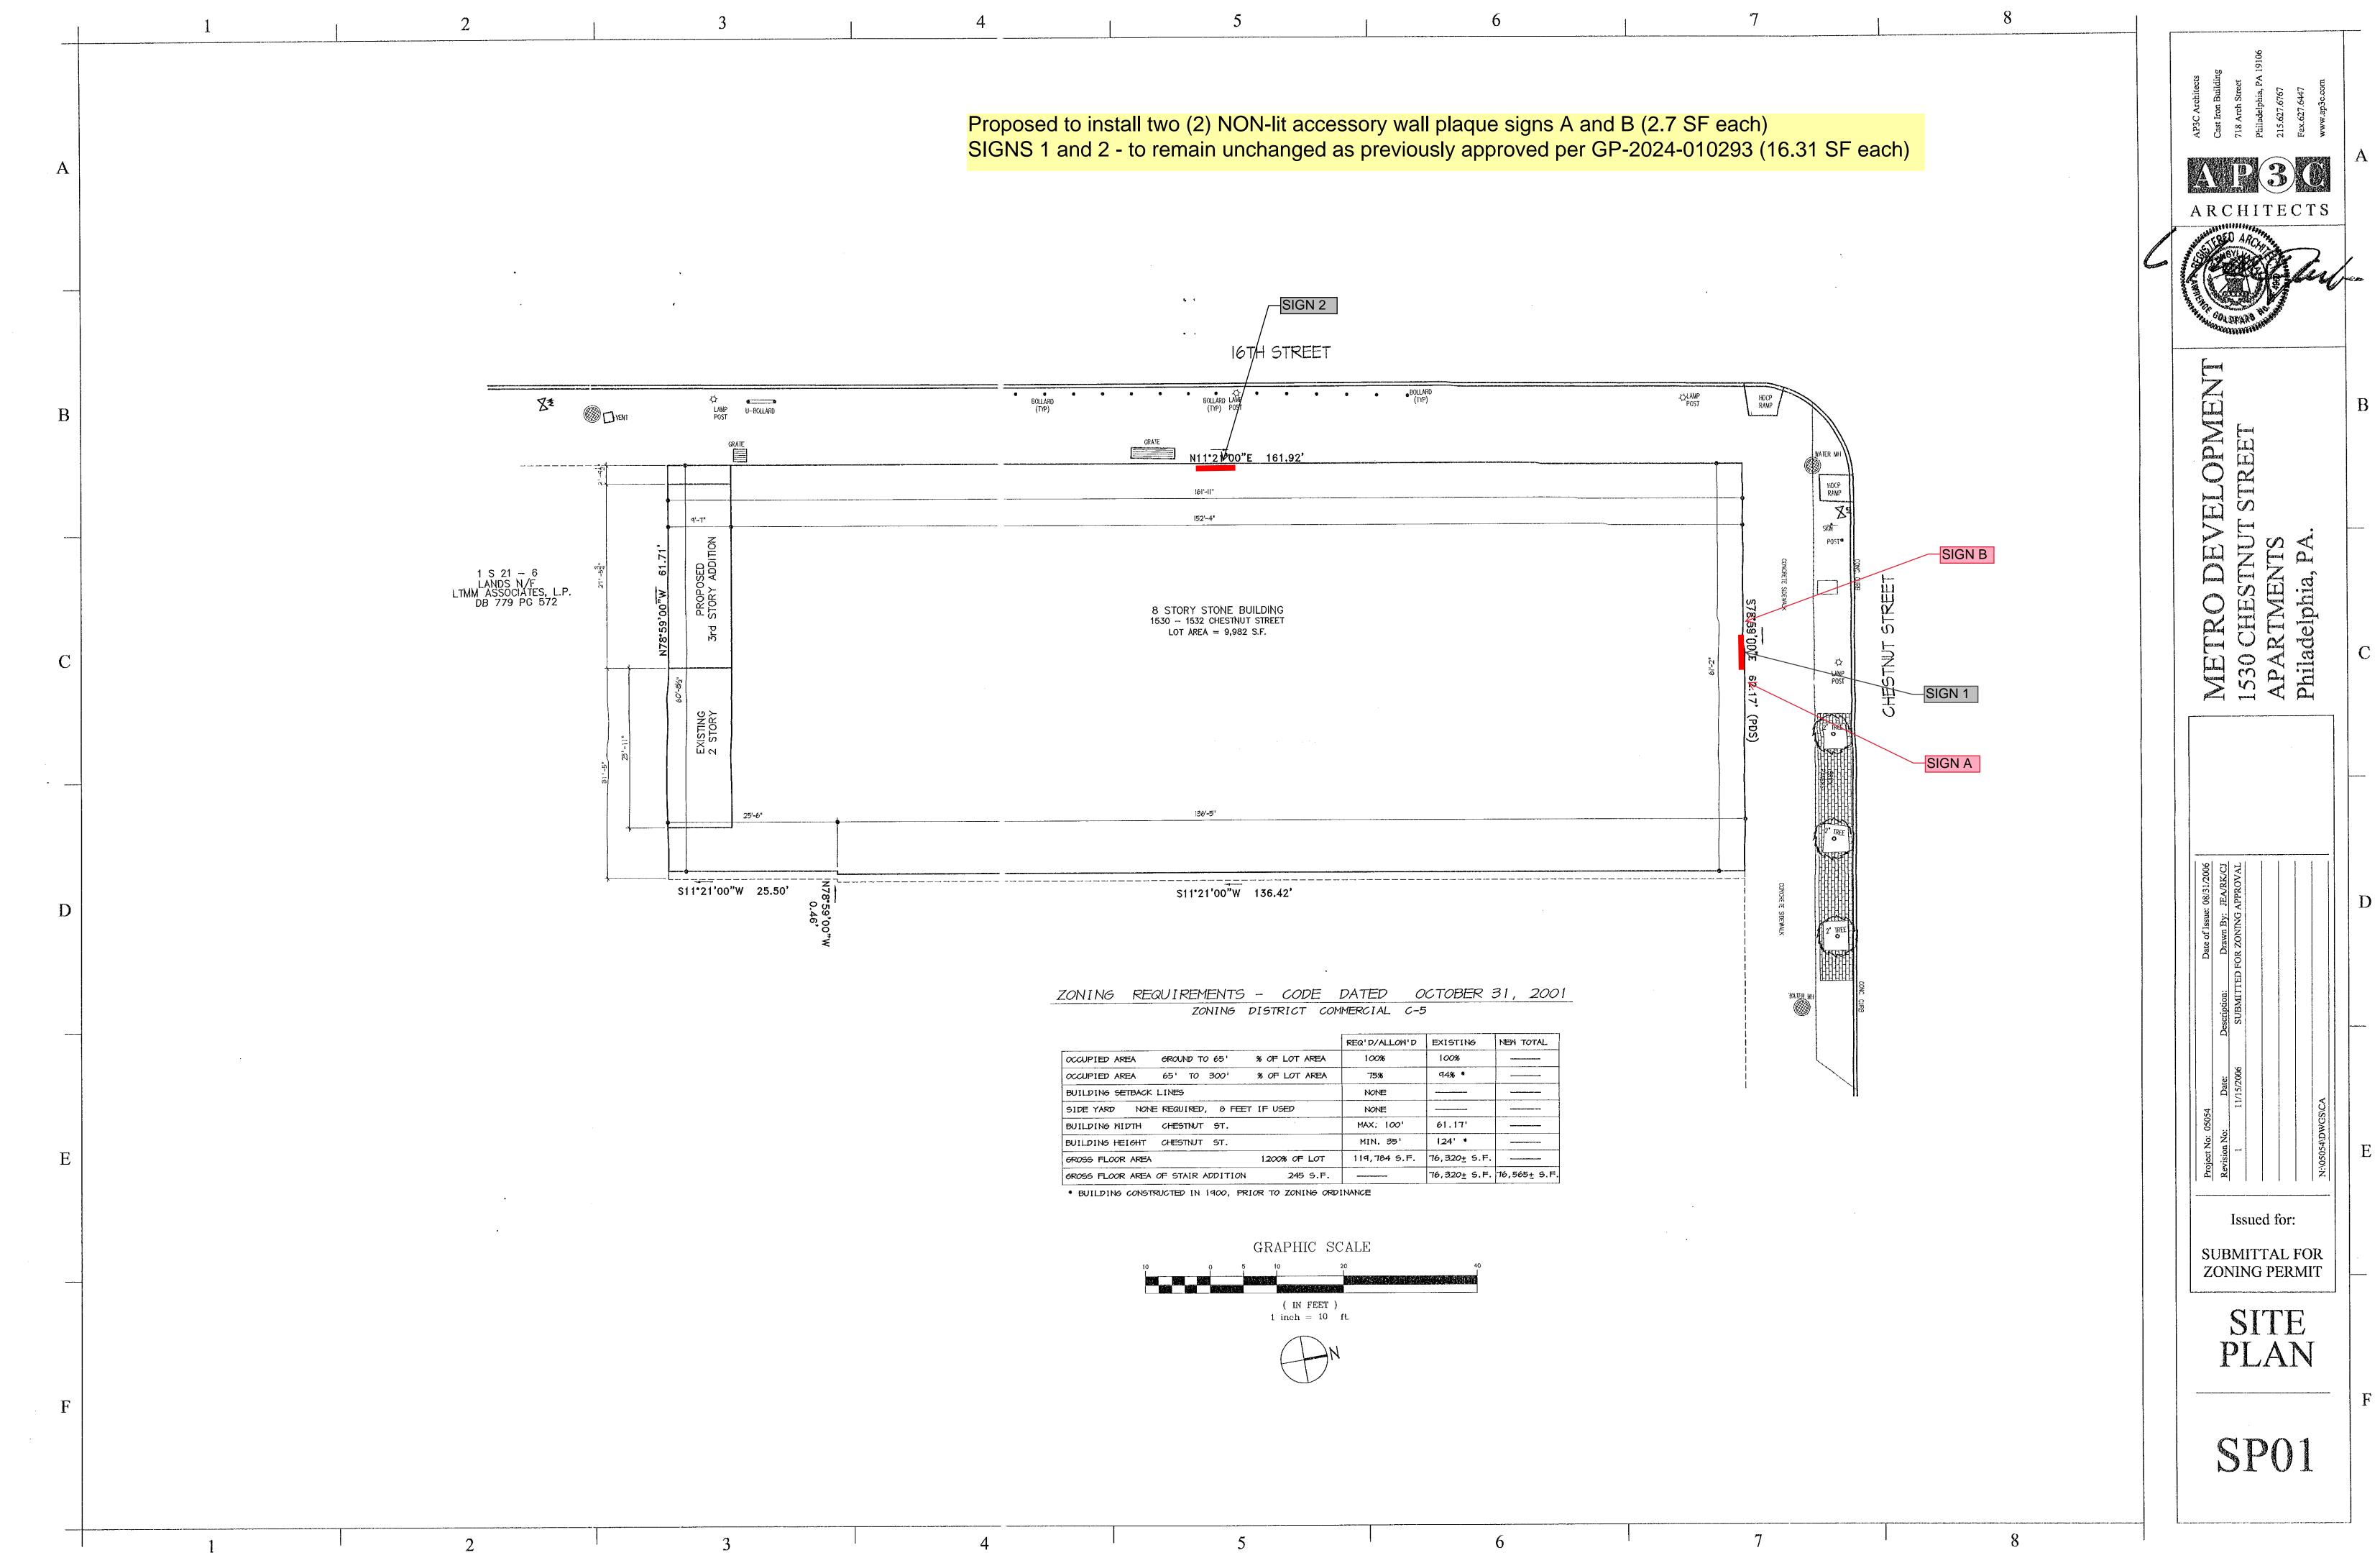

## EZ SIGNS LLC 1 (866) FIX-LIGHT

March 5, 2025

Re: Sign Install for JD 1530-32 CHESTNUT ST

Scope of work:

Proposed to install two (2) NON-lit accessory wall plaque signs A and B (2.7 SF each)

Please note: signs 1 and 2 - to remain unchanged as previously approved per GP-2024-010293 (16.31 SF each)

Natalya Atroshyna EZ SIGNS LLC 1839 Bustleton Pike Feasterville, PA 19053 p. 267- 406 - 0273 e. permits@signsinstall.com

CLIENT & LOCATION

JD SPORTS # 1240 1530 CHESTNUT STREET PHILADELPHIA, PA 19102

EXTERIOR

NON-ILLUM. PLAQUE SIGN SCALE: NTS (B.3)

EXTERIOR

20"

NON-ILLUM. PLAQUE SIGN SCALE: NTS (B.3)