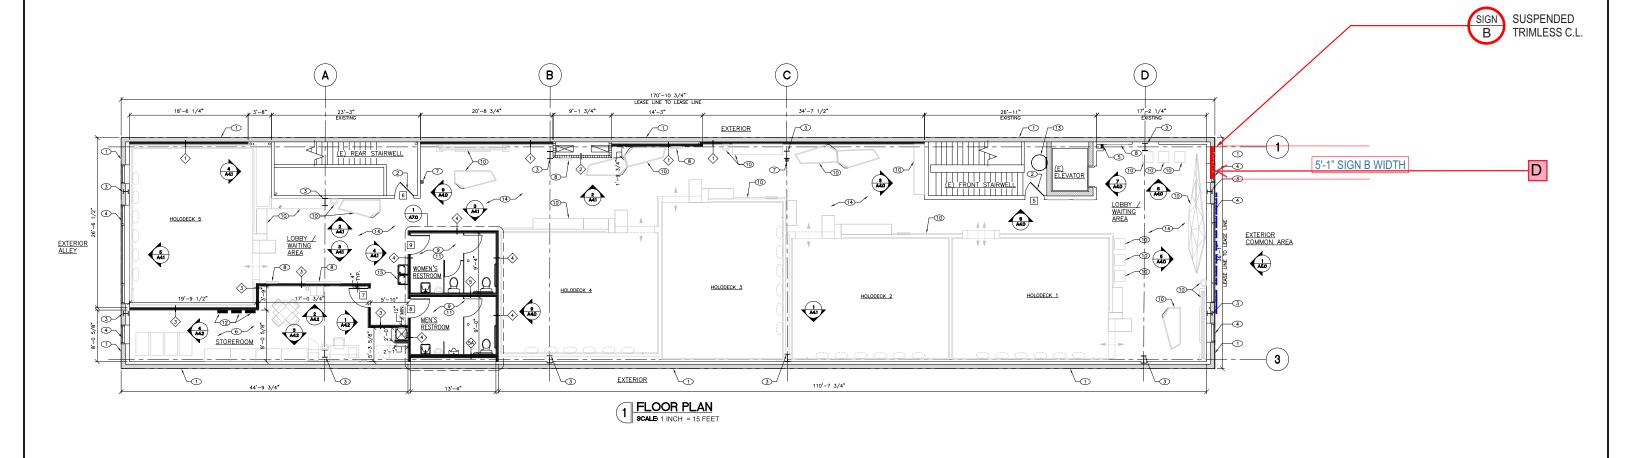

## PROJECT SCHEDULE SIGN TYPE/ DESCRIPTION: QTY.: B. ILLUM. TRIMLESS FACE-LIT. CHANNEL LTRS/LOGO "SANDBOX VR" with logo mounted to suspended raceway at entrance. ONE (1) D DIGITALLY PRINTED QR CODE VINYL DECALS mounted to entrance doors TWO (2)