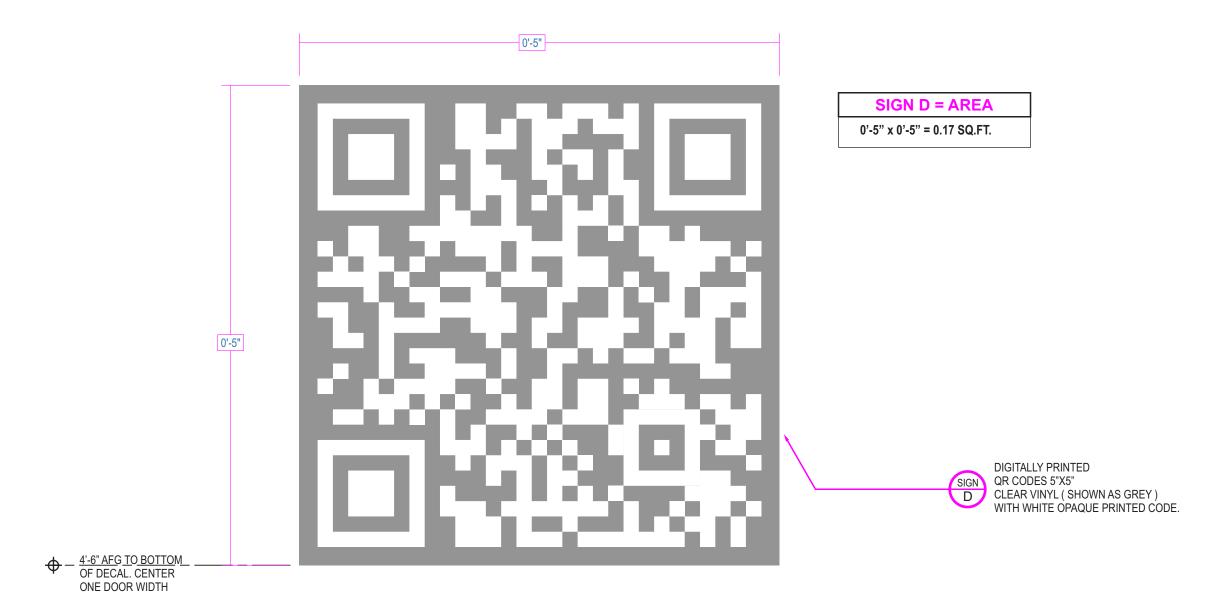

## EZ SIGNS LLC 1 (866) FIX-LIGHT

March 19, 2025

Re: Sign Install for SANDBOX

1712 Walnut ST

Scope of work:

SIGN B - Proposed one (1) statically LED-lit accessory sign 3.97 SQ FT

SIGN D - Proposed second surface door vinyl, Qty of two (2), 0.17 SQ FT each

## PROJECT SCHEDULE SIGN TYPE/ DESCRIPTION: QTY.: B. ILLUM. TRIMLESS FACE-LIT. CHANNEL LTRS/LOGO "SANDBOX VR" with logo mounted to suspended raceway at entrance. ONE (1) D DIGITALLY PRINTED QR CODE VINYL DECALS mounted to entrance doors TWO (2)

PROJECT:

Sandbox VR Philadelphia - Walnut 1712 Walnut St Philadelphia, PA 19103

**EXISTING STOREFRONT** 

PROPOSED STOREFRONT

Second surface door vinyl graphics Qty: 2 0.17 SQ FT -each