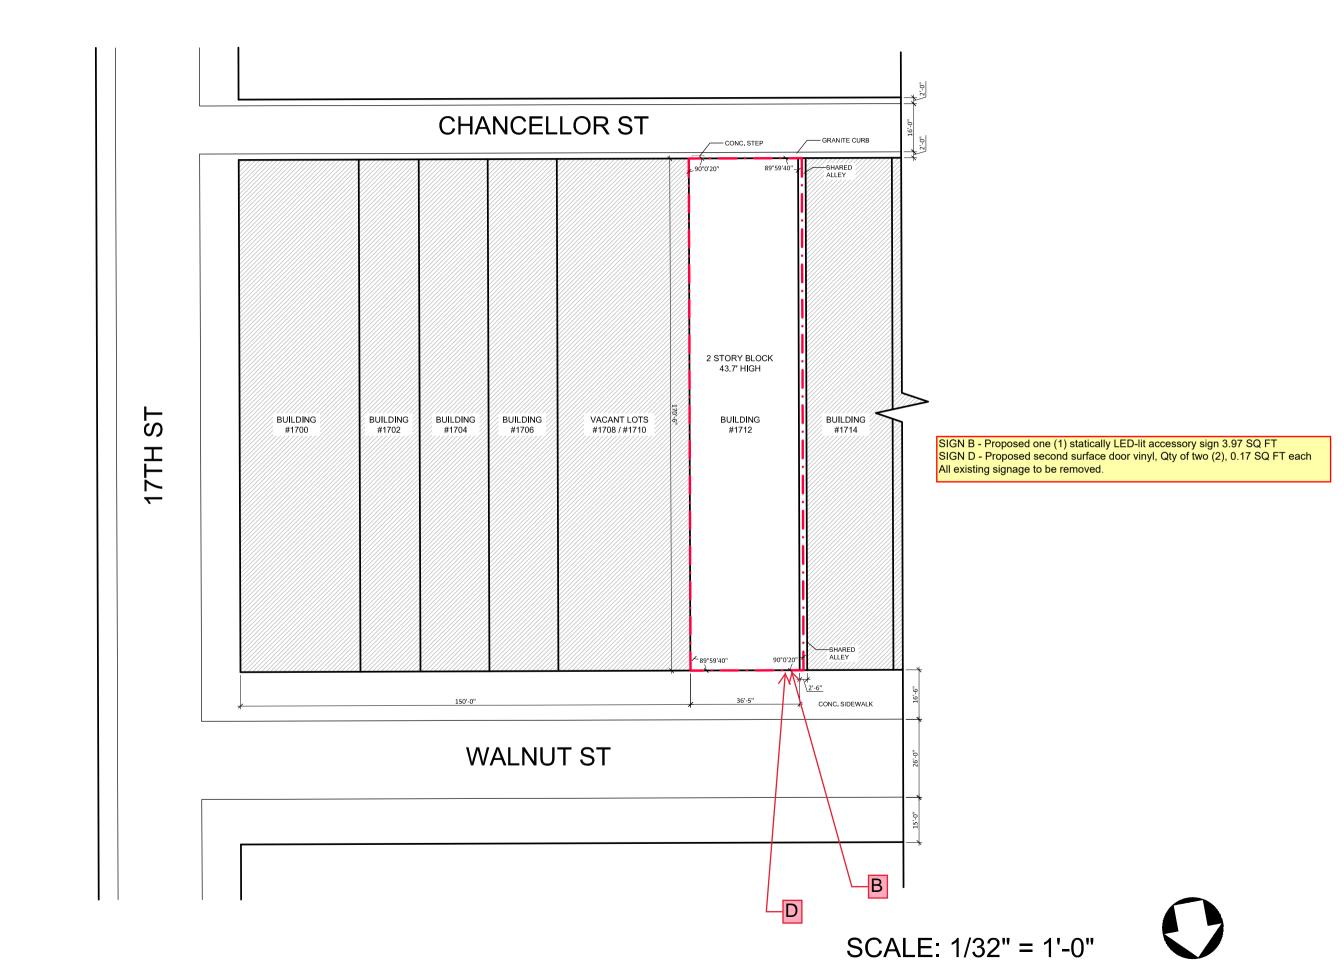

## EZ SIGNS LLC 1 (866) FIX-LIGHT

March 19, 2025

Re: Sign Install for SANDBOX

1712 Walnut ST

Scope of work:

SIGN B - Proposed one (1) statically LED-lit accessory sign 3.97 SQ FT

SIGN D - Proposed second surface door vinyl, Qty of two (2), 0.17 SQ FT each

All existing signage to be removed.

Natalya Atroshyna

**EZ SIGNS LLC** 

1839 Bustleton Pike

Feasterville, PA 19053

p. 267-406 - 0273

e. permits@signsinstall.com