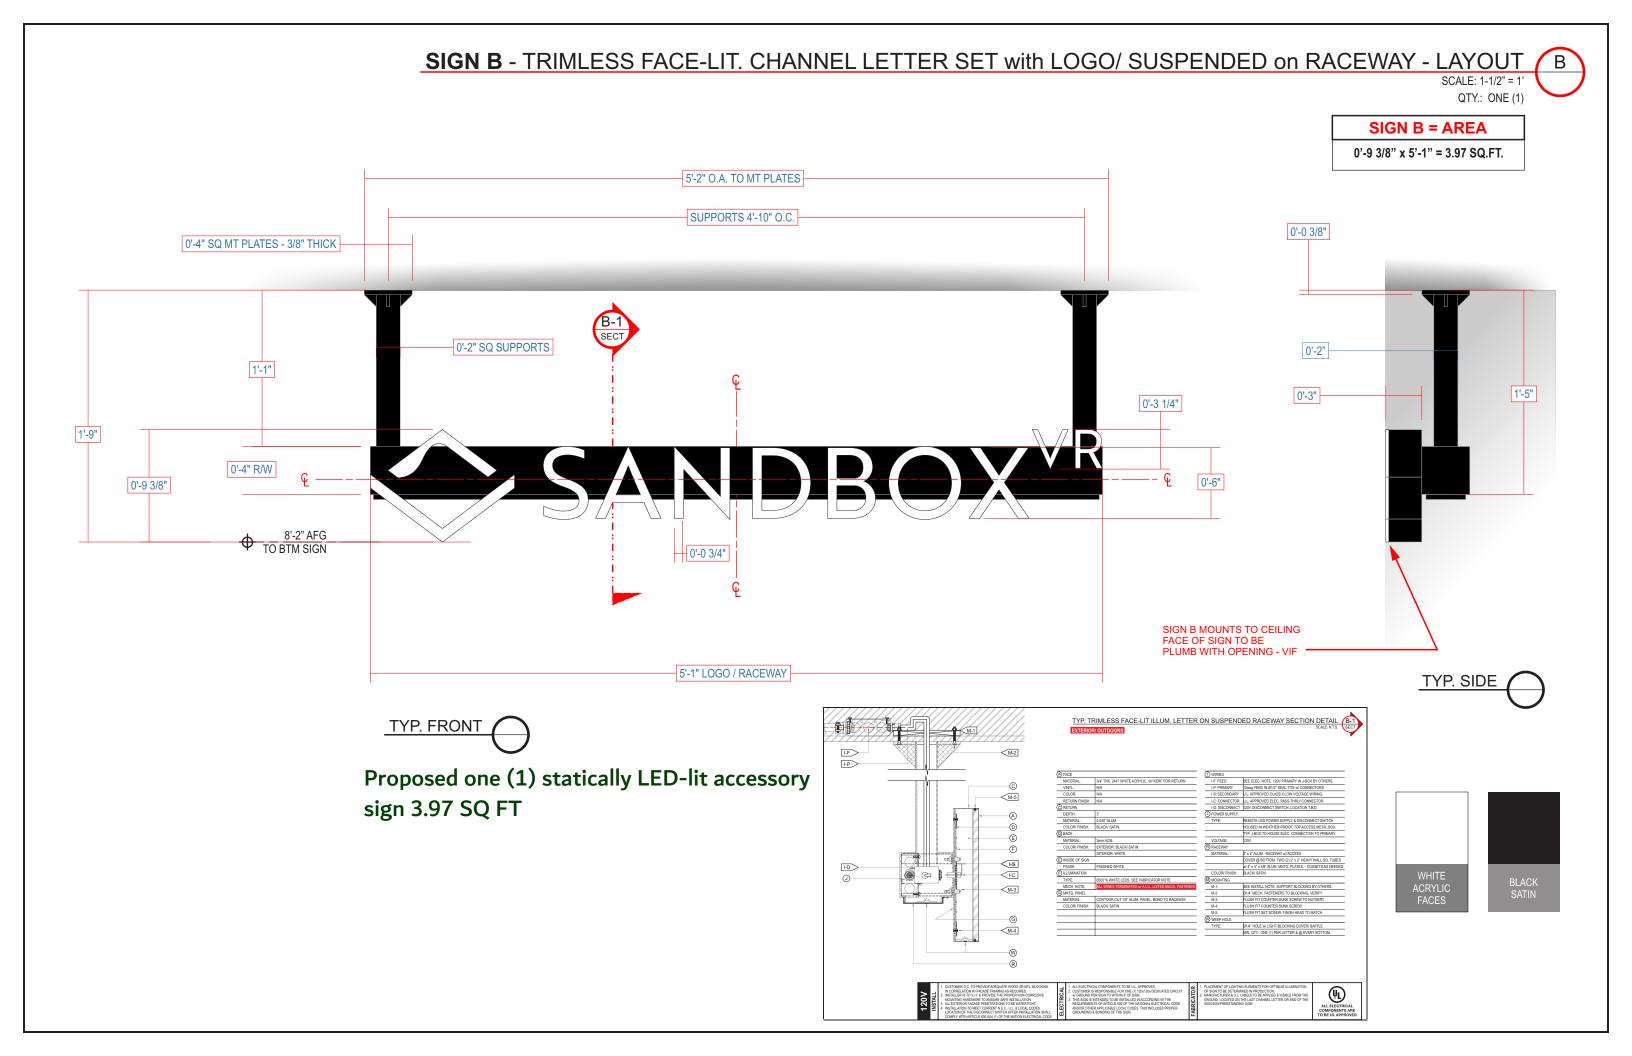

## EZ SIGNS LLC 1 (866) FIX-LIGHT

March 19, 2025

Re: Sign Install for SANDBOX

1712 Walnut ST

Scope of work:

SIGN B - Proposed one (1) statically LED-lit accessory sign 3.97 SQ FT

SIGN D - Proposed second surface door vinyl, Qty of two (2), 0.17 SQ FT each

## PROJECT SCHEDULE SIGN TYPE/ DESCRIPTION: QTY.: B. ILLUM. TRIMLESS FACE-LIT. CHANNEL LTRS/LOGO "SANDBOX VR" with logo mounted to suspended raceway at entrance. ONE (1) D DIGITALLY PRINTED QR CODE VINYL DECALS mounted to entrance doors TWO (2)