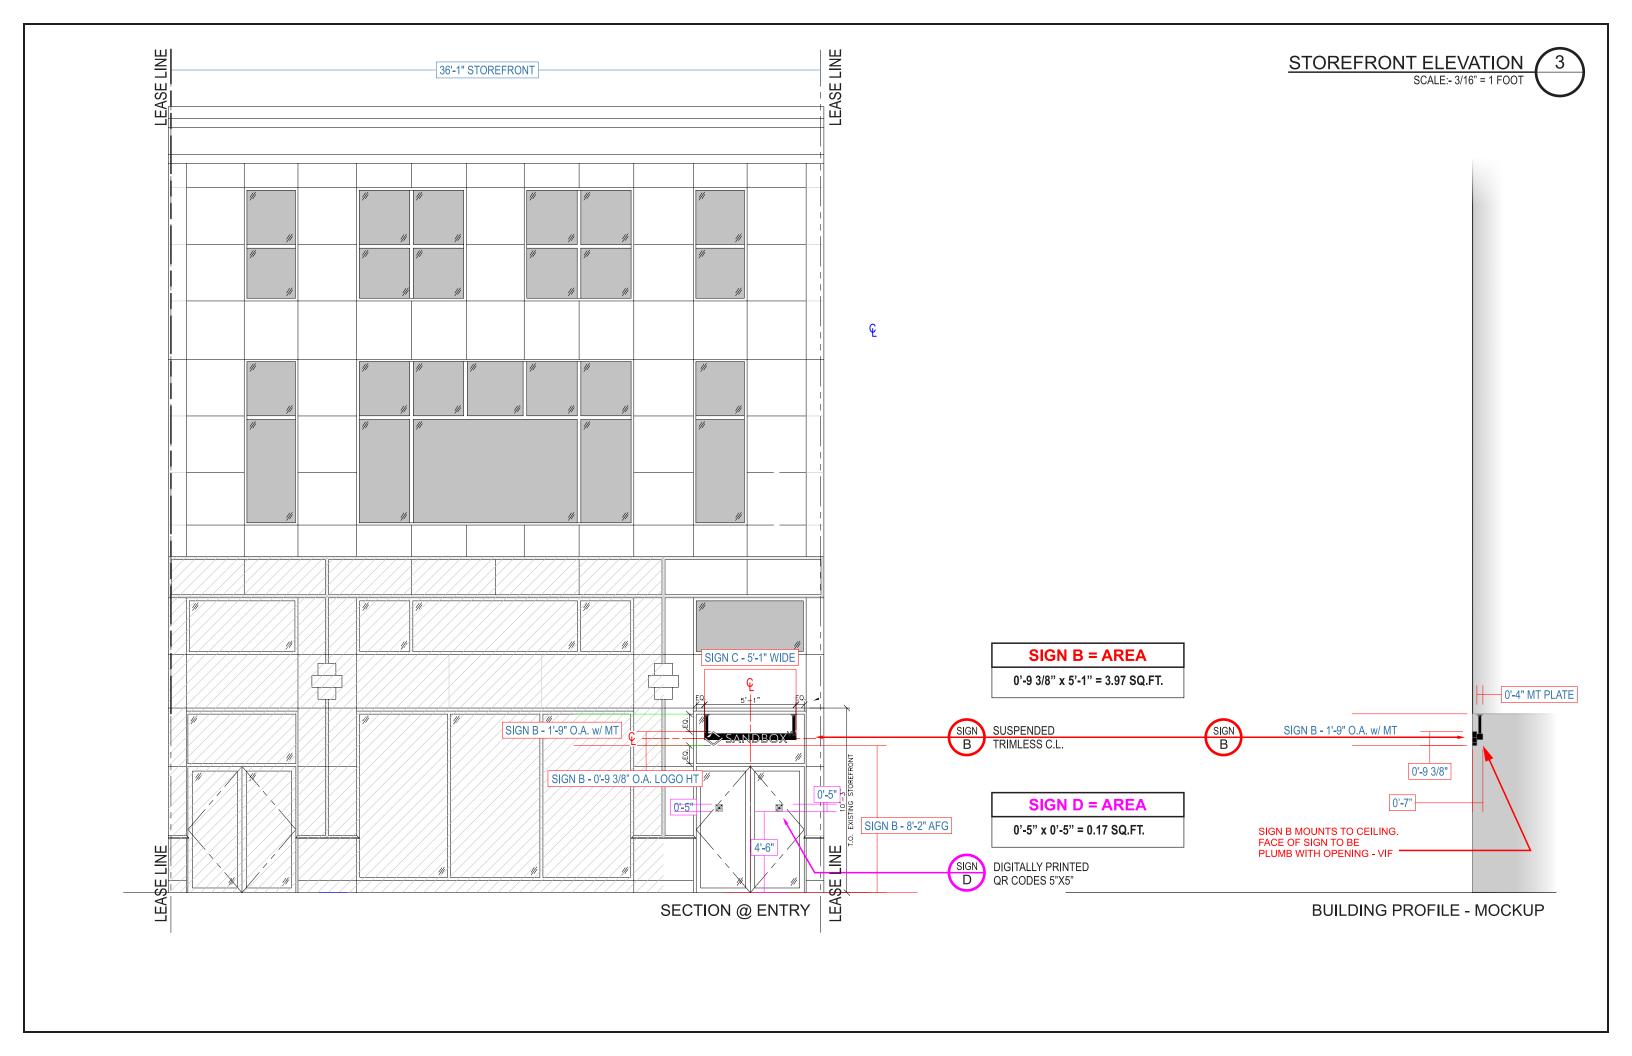

## EZ SIGNS LLC 1 (866) FIX-LIGHT

March 19, 2025

Re: Sign Install for SANDBOX

1712 Walnut ST

Scope of work:

SIGN B - Proposed one (1) statically LED-lit accessory sign 3.97 SQ FT

SIGN D - Proposed second surface door vinyl, Qty of two (2), 0.17 SQ FT each

## PROJECT SCHEDULE SIGN TYPE/ DESCRIPTION: QTY.: B. ILLUM. TRIMLESS FACE-LIT. CHANNEL LTRS/LOGO "SANDBOX VR" with logo mounted to suspended raceway at entrance. ONE (1) D DIGITALLY PRINTED QR CODE VINYL DECALS mounted to entrance doors TWO (2)

PROJECT:

Sandbox VR Philadelphia - Walnut 1712 Walnut St Philadelphia, PA 19103

**EXISTING STOREFRONT** 

PROPOSED STOREFRONT

Second surface door vinyl graphics Qty: 2 0.17 SQ FT -each