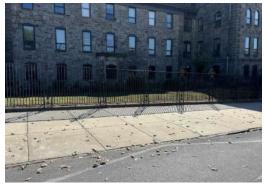

s shelter locations for administrative review. The locations are as follows:

- Alleghany Ave & Thompson St
- Chelten Ave & Musgrave St
- Cottman Ave & Rupert St
- Rowland Ave & Vista St

Please contact me at <u>neil.garry@phila.gov</u> for all matters regarding bus shelters. Do not hesitate to reach out with any questions or clarifications.

Sincerely,

**Neil Garry** 

Transit Program Manager

Office of Transportation and Infrastructure Systems

## **Bus Shelter** Deployment Batch 10 March 2025



## #1 - Alleghany Ave & Thompson St NE

Proposed Bus Shelter Site - New - Solar

Note: Final shelter position pending PA - 1 Call & Streets Department ROW Approval

# TO THE THOMPSON ST TOO ST TOO ST

### **EXISTING CONDITIONS**





### SITE PLAN







### MAP



### **EXISTING CONDITIONS**





### SITE PLAN







Note: Final shelter position pending PA - 1 Call & Streets Department ROW Approval

## LEGING STEE COTMAN AVE

### **EXISTING CONDITIONS**





### SITE PLAN







Note: Final shelter position pending PA - 1 Call & Streets Department ROW Approval



### **EXISTING CONDITIONS**