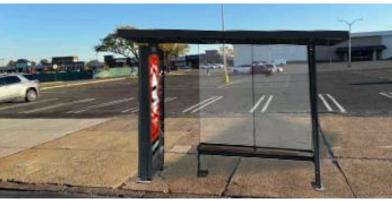

## #1 - Alleghany Ave & Thompson St NE

Proposed Bus Shelter Site - New - Solar

Note: Final shelter position pending PA - 1 Call & Streets Department ROW Approval