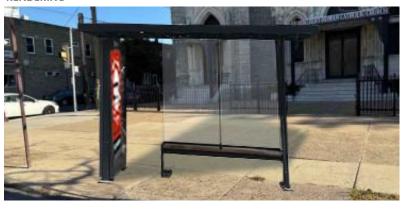

## #1 - Alleghany Ave & Thompson St NE

Proposed Bus Shelter Site - New - Solar

Note: Final shelter position pending PA - 1 Call & Streets Department ROW Approval