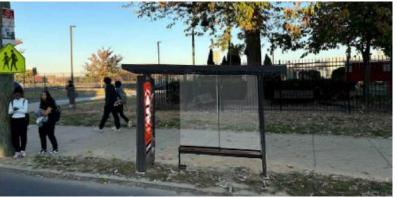

## #1 - Alleghany Ave & Thompson St NE

Proposed Bus Shelter Site - New - Solar

Note: Final shelter position pending PA - 1 Call & Streets Department ROW Approval

### **EXISTING CONDITIONS**