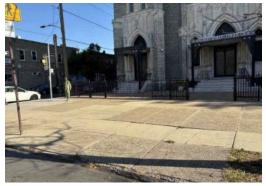

## #1 - Alleghany Ave & Thompson St NE

Proposed Bus Shelter Site - New - Solar

Note: Final shelter position pending PA - 1 Call & Streets Department ROW Approval

### **EXISTING CONDITIONS**