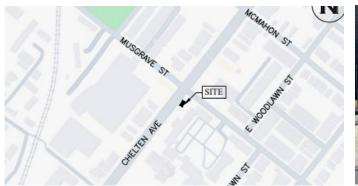

submitted a packet with four bus shelter locations for administrative review. The locations are as follows:

- Alleghany Ave & Thompson St
- Chelten Ave & Musgrave St
- Cottman Ave & Rupert St
- Rowland Ave & Vista St

Please contact me at <u>neil.garry@phila.gov</u> for all matters regarding bus shelters. Do not hesitate to reach out with any questions or clarifications.

Sincerely,

**Neil Garry** 

Transit Program Manager

Office of Transportation and Infrastructure Systems

## **Bus Shelter** Deployment Batch 10 March 2025



## #1 - Alleghany Ave & Thompson St NE

Proposed Bus Shelter Site - New - Solar

Note: Final shelter position pending PA - 1 Call & Streets Department ROW Approval

# TO THE THOMPSON ST TOO ST TOO ST

### **EXISTING CONDITIONS**





### SITE PLAN







### MAP



### **EXISTING CONDITIONS**





### SITE PLAN







Note: Final shelter position pending PA - 1 Call & Streets Department ROW Approval

## LEGING STEE COTMAN AVE

### **EXISTING CONDITIONS**





### SITE PLAN







Note: Final shelter position pending PA - 1 Call & Streets Department ROW Approval



### **EXISTING CONDITIONS**