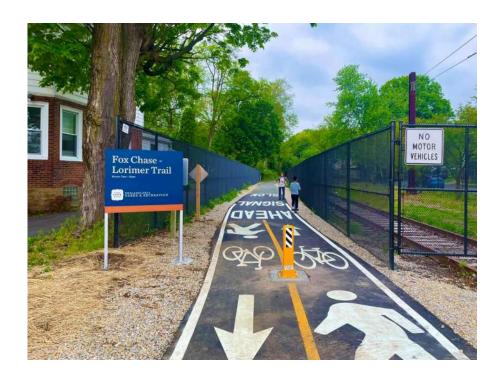

#### Fox Chase Lorimer Trail

- Remain Open during construction
- Limited closures
  - Utility construction
  - Deck and beam removal
  - Beam placement