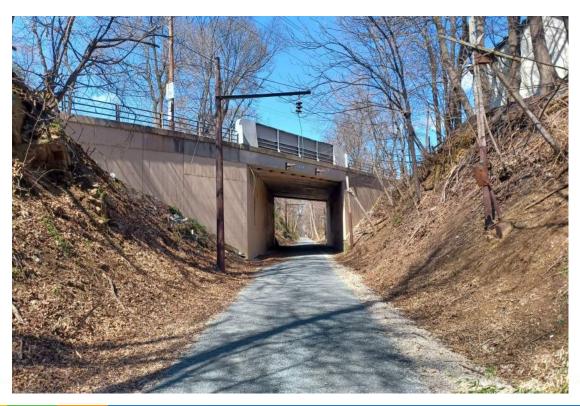

#### Pine Rd over SEPTA

- Constructed in 1964
- Originally carried Pine Rd over P.N.&NY Railroad
- Newly constructed Fox Chase Lorimer Trail
- Carries vehicular and pedestrian traffic
- ❖ ADT: 8,811 vehicles/day

# Purpose and Need

- Superstructure Replacement
  - Replace deck/sidewalk/barriers
  - Replace concrete beams
  - Minor repairs to abutments
- Improvements
  - Remove weight and parking restriction
  - Open railing barrier across the bridge and along approaches
  - Aesthetic appearance for trail users