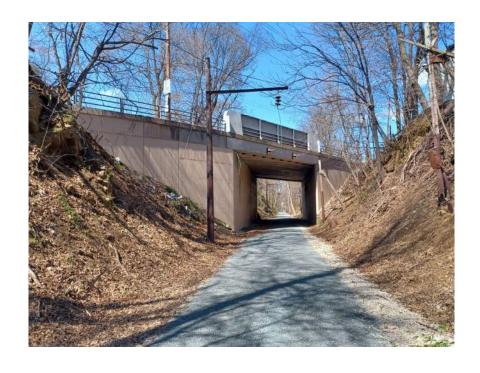

#### Pine Rd over SEPTA

- Constructed in 1964
- Originally carried Pine Rd over P.N.&NY Railroad
- Newly constructed Fox Chase Lorimer Trail
- Carries vehicular and pedestrian traffic
- ❖ ADT: 8,811 vehicles/day

#### Fox Chase Lorimer Trail

- Remain Open during construction
- Limited closures
  - Utility construction
  - Deck and beam removal
  - Beam placement