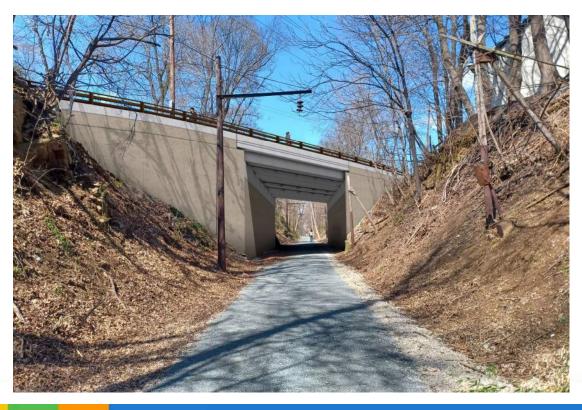

#### Pine Rd over SEPTA

- Constructed in 1964
- Originally carried Pine Rd over P.N.&NY Railroad
- Newly constructed Fox Chase Lorimer Trail
- Carries vehicular and pedestrian traffic
- ❖ ADT: 8,811 vehicles/day

# Purpose and Need

- Superstructure Replacement
  - Replace deck/sidewalk/barriers
  - Replace concrete beams
  - Minor repairs to abutments
- Improvements
  - Remove weight and parking restriction
  - Open railing barrier across the bridge and along approaches
  - Aesthetic appearance for trail users