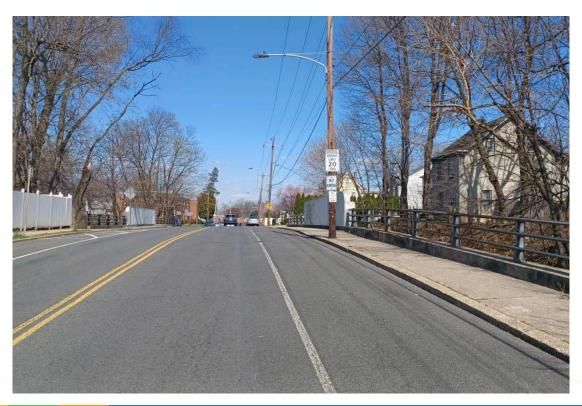

#### Pine Rd over SEPTA

- Constructed in 1964
- Originally carried Pine Rd over P.N.&NY Railroad
- Newly constructed Fox Chase Lorimer Trail
- Carries vehicular and pedestrian traffic
- ❖ ADT: 8,811 vehicles/day