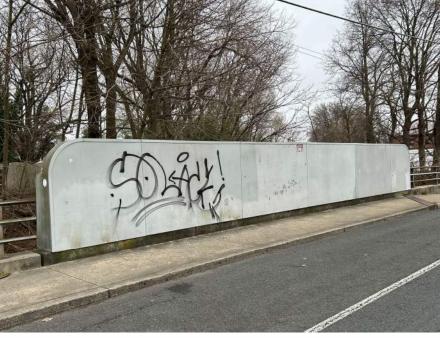

# Purpose and Need

- Superstructure Replacement
  - Replace deck/sidewalk/barriers
  - Replace concrete beams
  - Minor repairs to abutments
- Improvements
  - Remove weight and parking restriction
  - Open railing barrier across the bridge and along approaches
  - Aesthetic appearance for trail users