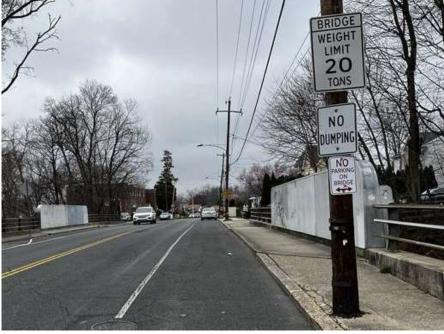

#### Pine Rd over SEPTA

- Constructed in 1964
- Originally carried Pine Rd over P.N.&NY Railroad
- Newly constructed Fox Chase Lorimer Trail
- Carries vehicular and pedestrian traffic
- ❖ ADT: 8,811 vehicles/day

# Purpose and Need

- Superstructure Replacement
  - Replace deck/sidewalk/barriers
  - Replace concrete beams
  - Minor repairs to abutments
- Improvements
  - Remove weight and parking restriction
  - Open railing barrier across the bridge and along approaches
  - Aesthetic appearance for trail users