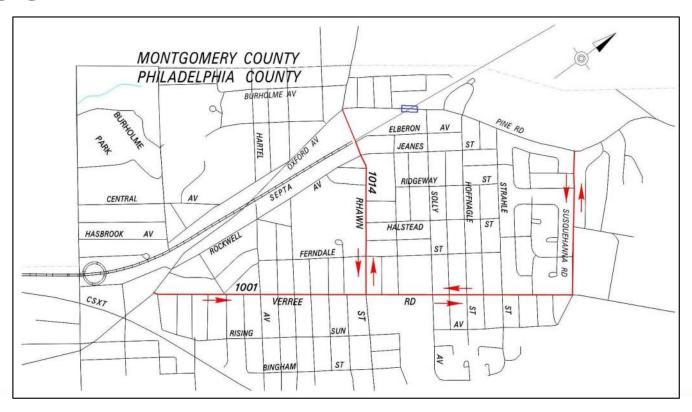

|  |
| Award               |      |        |        |        |      |        |        |        |      |        |        | Î      |  |
| Offsite Procurement |      |        |        |        |      |        | i.     |        |      |        |        |        |  |
| Utility Relocation  |      |        |        |        |      |        |        |        |      |        |        |        |  |
| Traffic Detour      |      |        |        |        |      |        |        |        |      |        |        |        |  |
| Demolition          |      |        |        |        |      |        |        |        |      |        |        |        |  |
| Construction        |      |        |        | Ì      |      |        |        |        |      | ilu .  | .Tec   |        |  |

#### Detour



#### Fox Chase Lorimer Trail

- Remain Open during construction
- Limited closures
  - Utility construction
  - Deck and beam removal
  - Beam placement



#### Feedback and Questions

- Thank you for your attention
- Project Contact
  - BridgeUnit@phila.gov