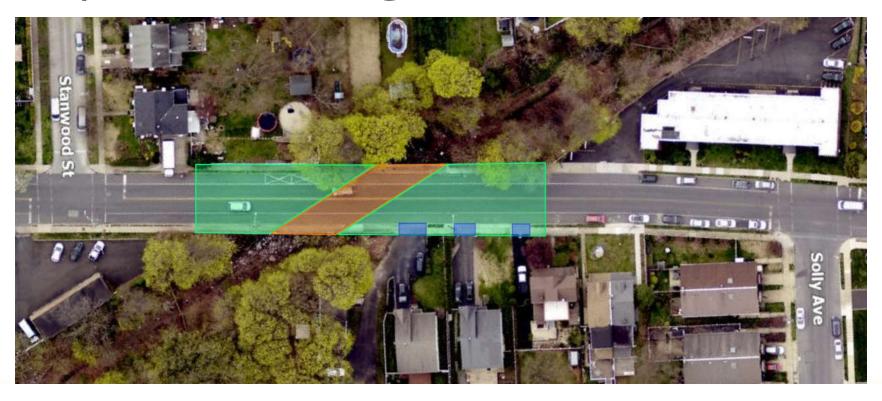

a Dockery
- Gannett Fleming TranSystems
  - Michael Urban, PE

#### Presentation Outline

- Purpose and Need
- Proposed Bridge
- Construction Schedule
- Detour
- Fox Chase Lorimer Trail Access
- Feedback and Questions

#### Pine Rd over SEPTA

- Constructed in 1964
- Originally carried Pine Rd over P.N.&NY Railroad
- Newly constructed Fox Chase Lorimer Trail
- Carries vehicular and pedestrian traffic
- ❖ ADT: 8,811 vehicles/day



### Purpose and Need





# Purpose and Need







- Superstructure Replacement
  - Replace deck/sidewalk/barriers
  - Replace concrete beams
  - Minor repairs to abutments
- Improvements
  - Remove weight and parking restriction
  - Open railing barrier across the bridge and along approaches
  - Aesthetic appearance for trail users









## Proposed Paving



#### Construction Schedule

| TASK                | 2024 |        | 2025   |        |      |        | 2026   |        |      |        | 2027   |        |  |
|---------------------|------|--------|--------|--------|------|--------|--------|--------|------|--------|--------|--------|--|
|                     | Fall | Winter | Spring | Summer | Fall | Winter | Spring | Summer | Fall | Winter | Spring | Summer |  |
| Final Design        |      |        |        |        |      |        |        |        |      |        |        |        |  |
| Award               |      |        |        |        |      |        |        |        |      |        |        | Î      |  |
| Offsite Procurement |      |        |        |        |      |        | i.     |        |      |        |        |        |