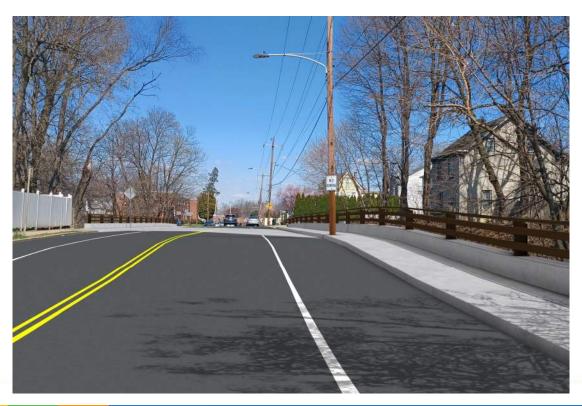

# Purpose and Need

- Superstructure Replacement
  - Replace deck/sidewalk/barriers
  - Replace concrete beams
  - Minor repairs to abutments
- Improvements
  - Remove weight and parking restriction
  - Open railing barrier across the bridge and along approaches
  - Aesthetic appearance for trail users

## Proposed Paving