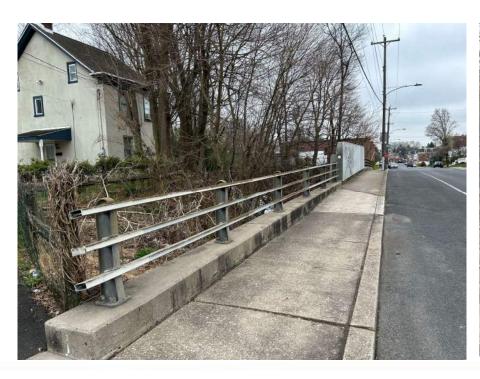

#### Pine Rd over SEPTA

- Constructed in 1964
- Originally carried Pine Rd over P.N.&NY Railroad
- Newly constructed Fox Chase Lorimer Trail
- Carries vehicular and pedestrian traffic
- ❖ ADT: 8,811 vehicles/day

# Purpose and Need

- Superstructure Replacement
  - Replace deck/sidewalk/barriers
  - Replace concrete beams
  - Minor repairs to abutments
- Improvements
  - Remove weight and parking restriction
  - Open railing barrier across the bridge and along approaches
  - Aesthetic appearance for trail users