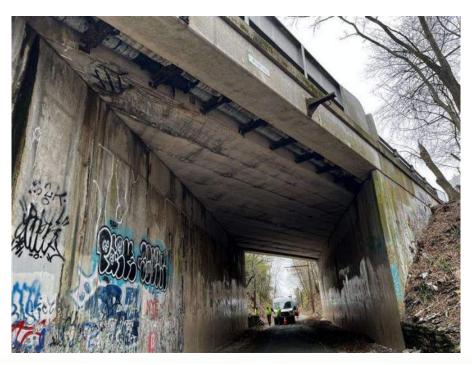

#### Pine Rd over SEPTA

- Constructed in 1964
- Originally carried Pine Rd over P.N.&NY Railroad
- Newly constructed Fox Chase Lorimer Trail
- Carries vehicular and pedestrian traffic
- ❖ ADT: 8,811 vehicles/day

# Purpose and Need

- Superstructure Replacement
  - Replace deck/sidewalk/barriers
  - Replace concrete beams
  - Minor repairs to abutments
- Improvements
  - Remove weight and parking restriction
  - Open railing barrier across the bridge and along approaches
  - Aesthetic appearance for trail users