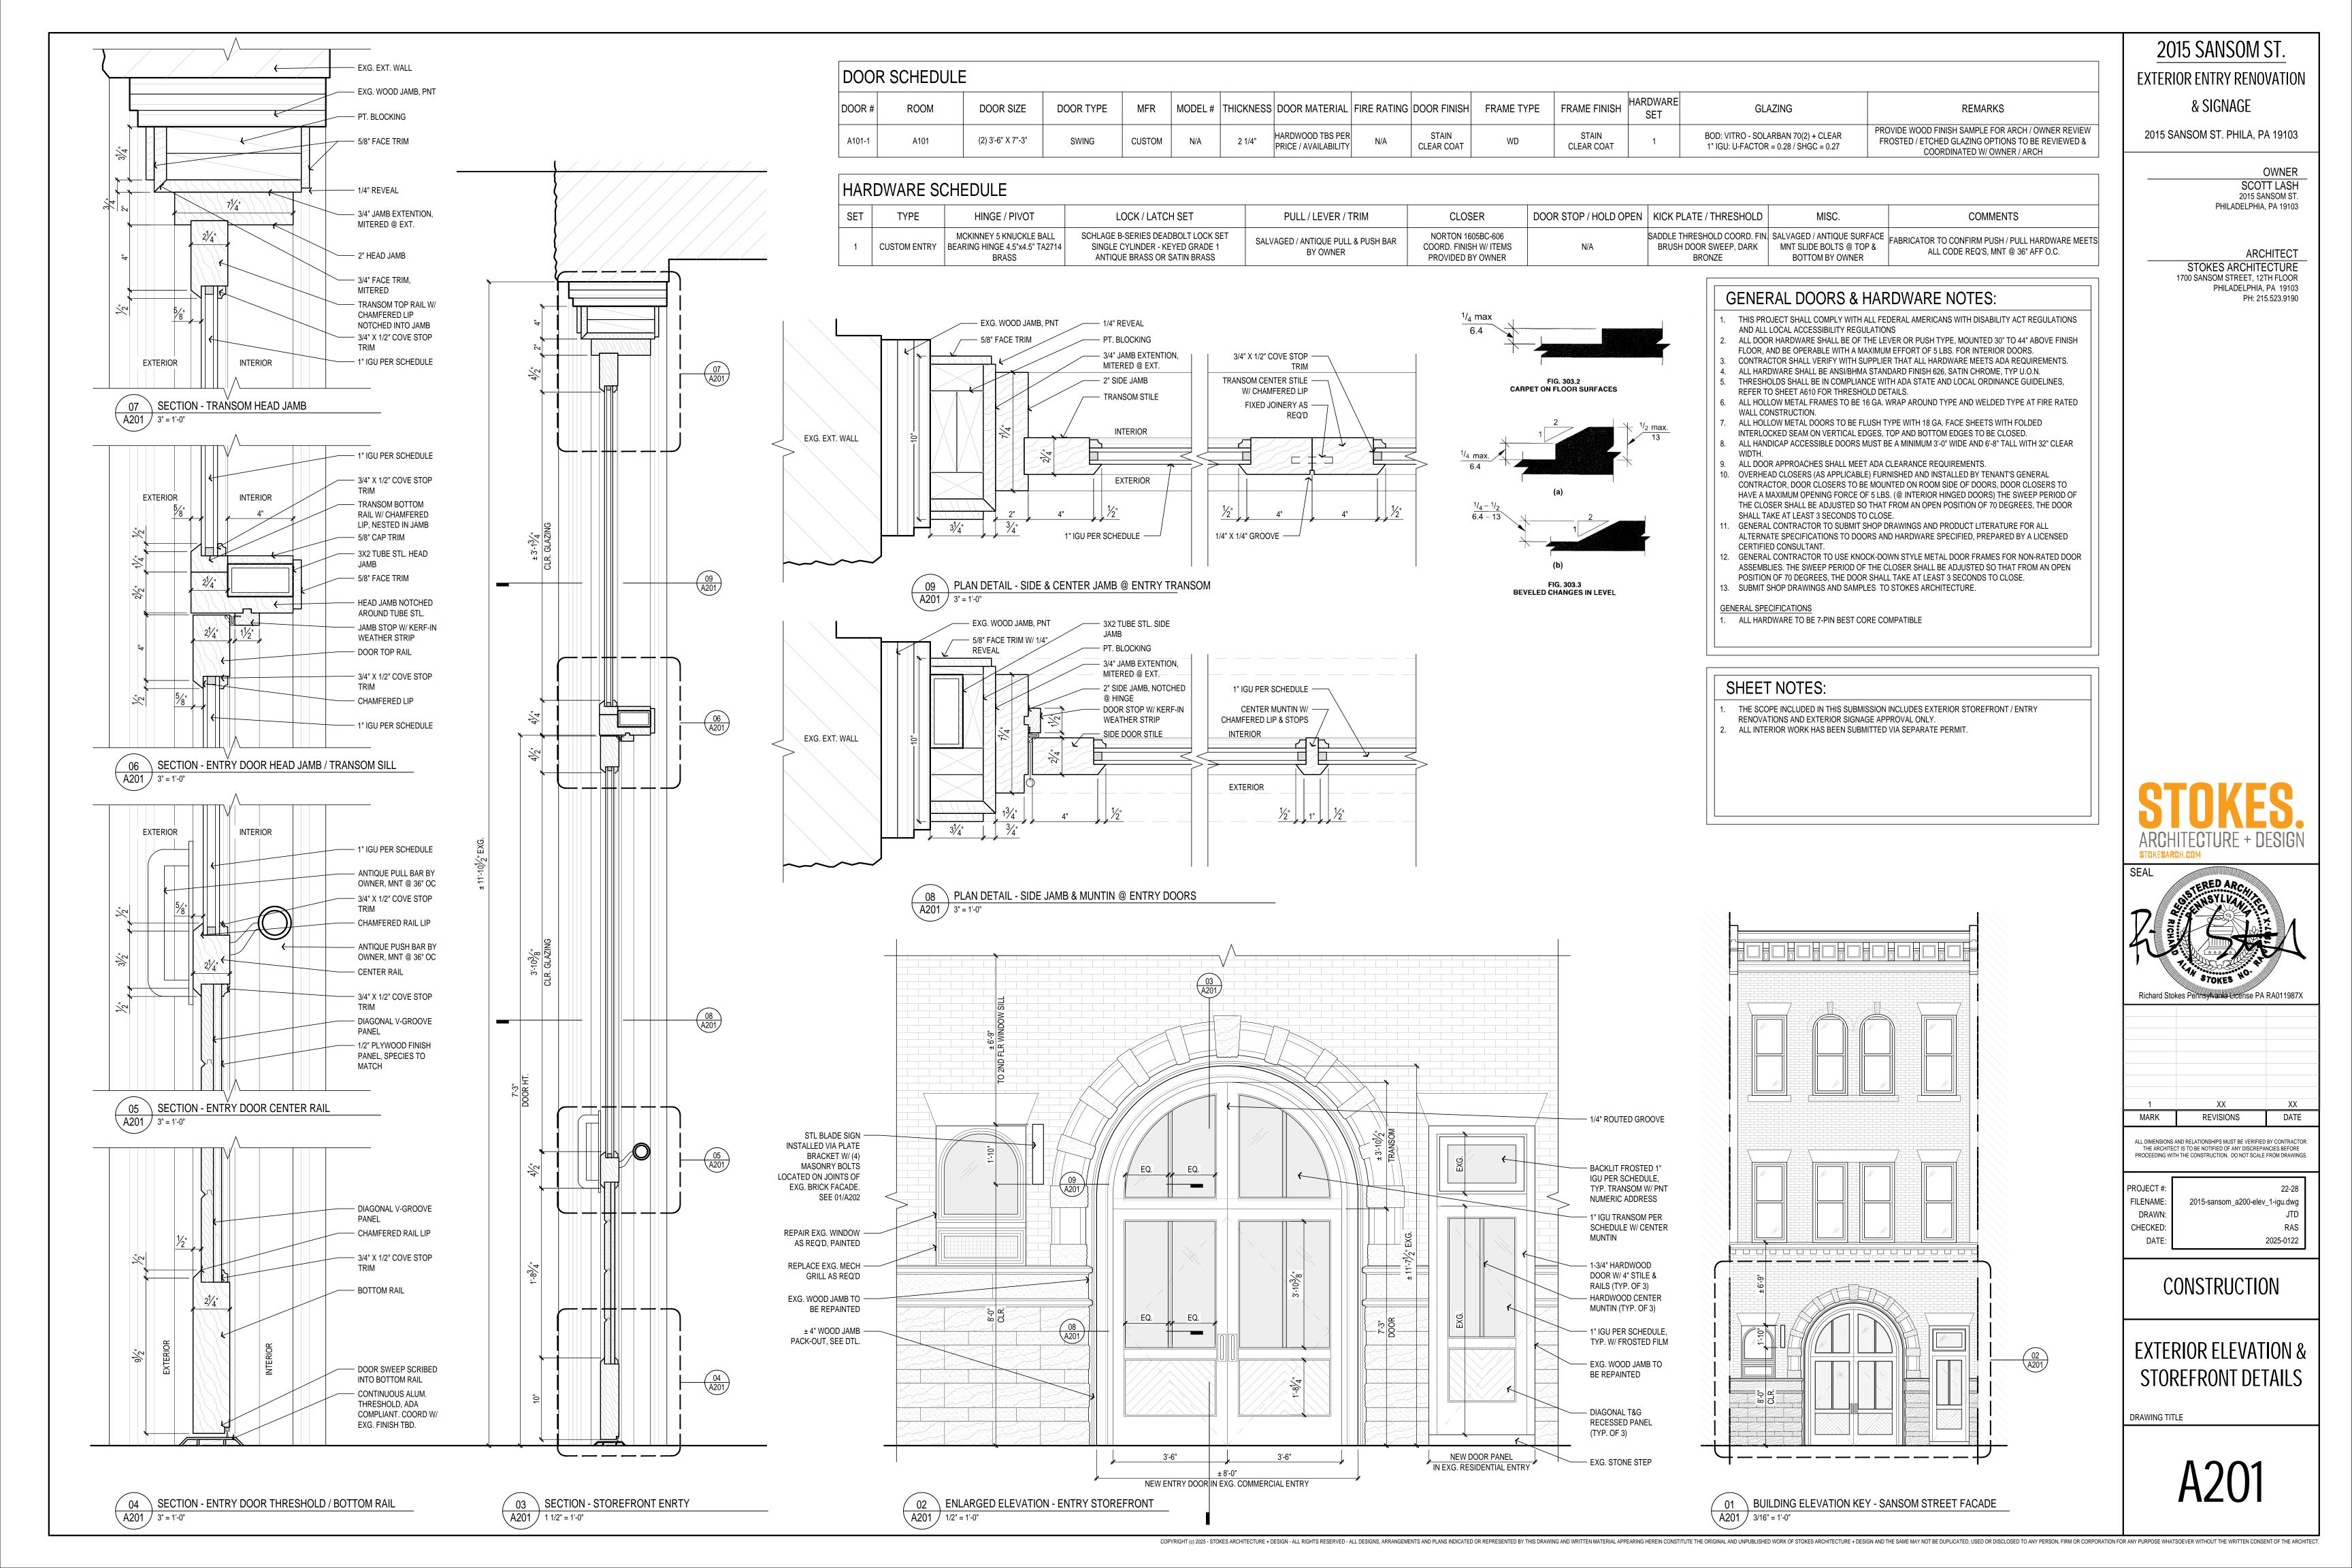

## 2015 SANSOM ST.

EXTERIOR ENTRY RENOVATION & SIGNAGE

2015 SANSOM ST. PHILA, PA 19103

OWNER
SCOTT LASH
2015 SANSOM ST.
PHILADELPHIA, PA 19103

ARCHITECT
STOKES ARCHITECTURE
1700 SANSOM STREET, 12TH FLOOR
PHILADELPHIA, PA 19103
PH: 215.523.9190

ALL DIMENSIONS AND RELATIONSHIPS MUST BE VERIFIED BY CONTRACTOR.
THE ARCHITECT IS TO BE NOTIFIED OF ANY DISCREPANCIES BEFORE
PROCEEDING WITH THE CONSTRUCTION. DO NOT SCALE FROM DRAWINGS.

| PROJECT #: | 22-28                           |
|------------|---------------------------------|
| FILENAME:  | 2015-sansom_a200-elev_1-igu.dwg |
| DRAWN:     | JTD                             |
| CHECKED:   | RAS                             |
| DATE:      | 2025-0122                       |
|            |                                 |

CONSTRUCTION

BLADE SIGN DETAILS

DRAWING TITLE

A202