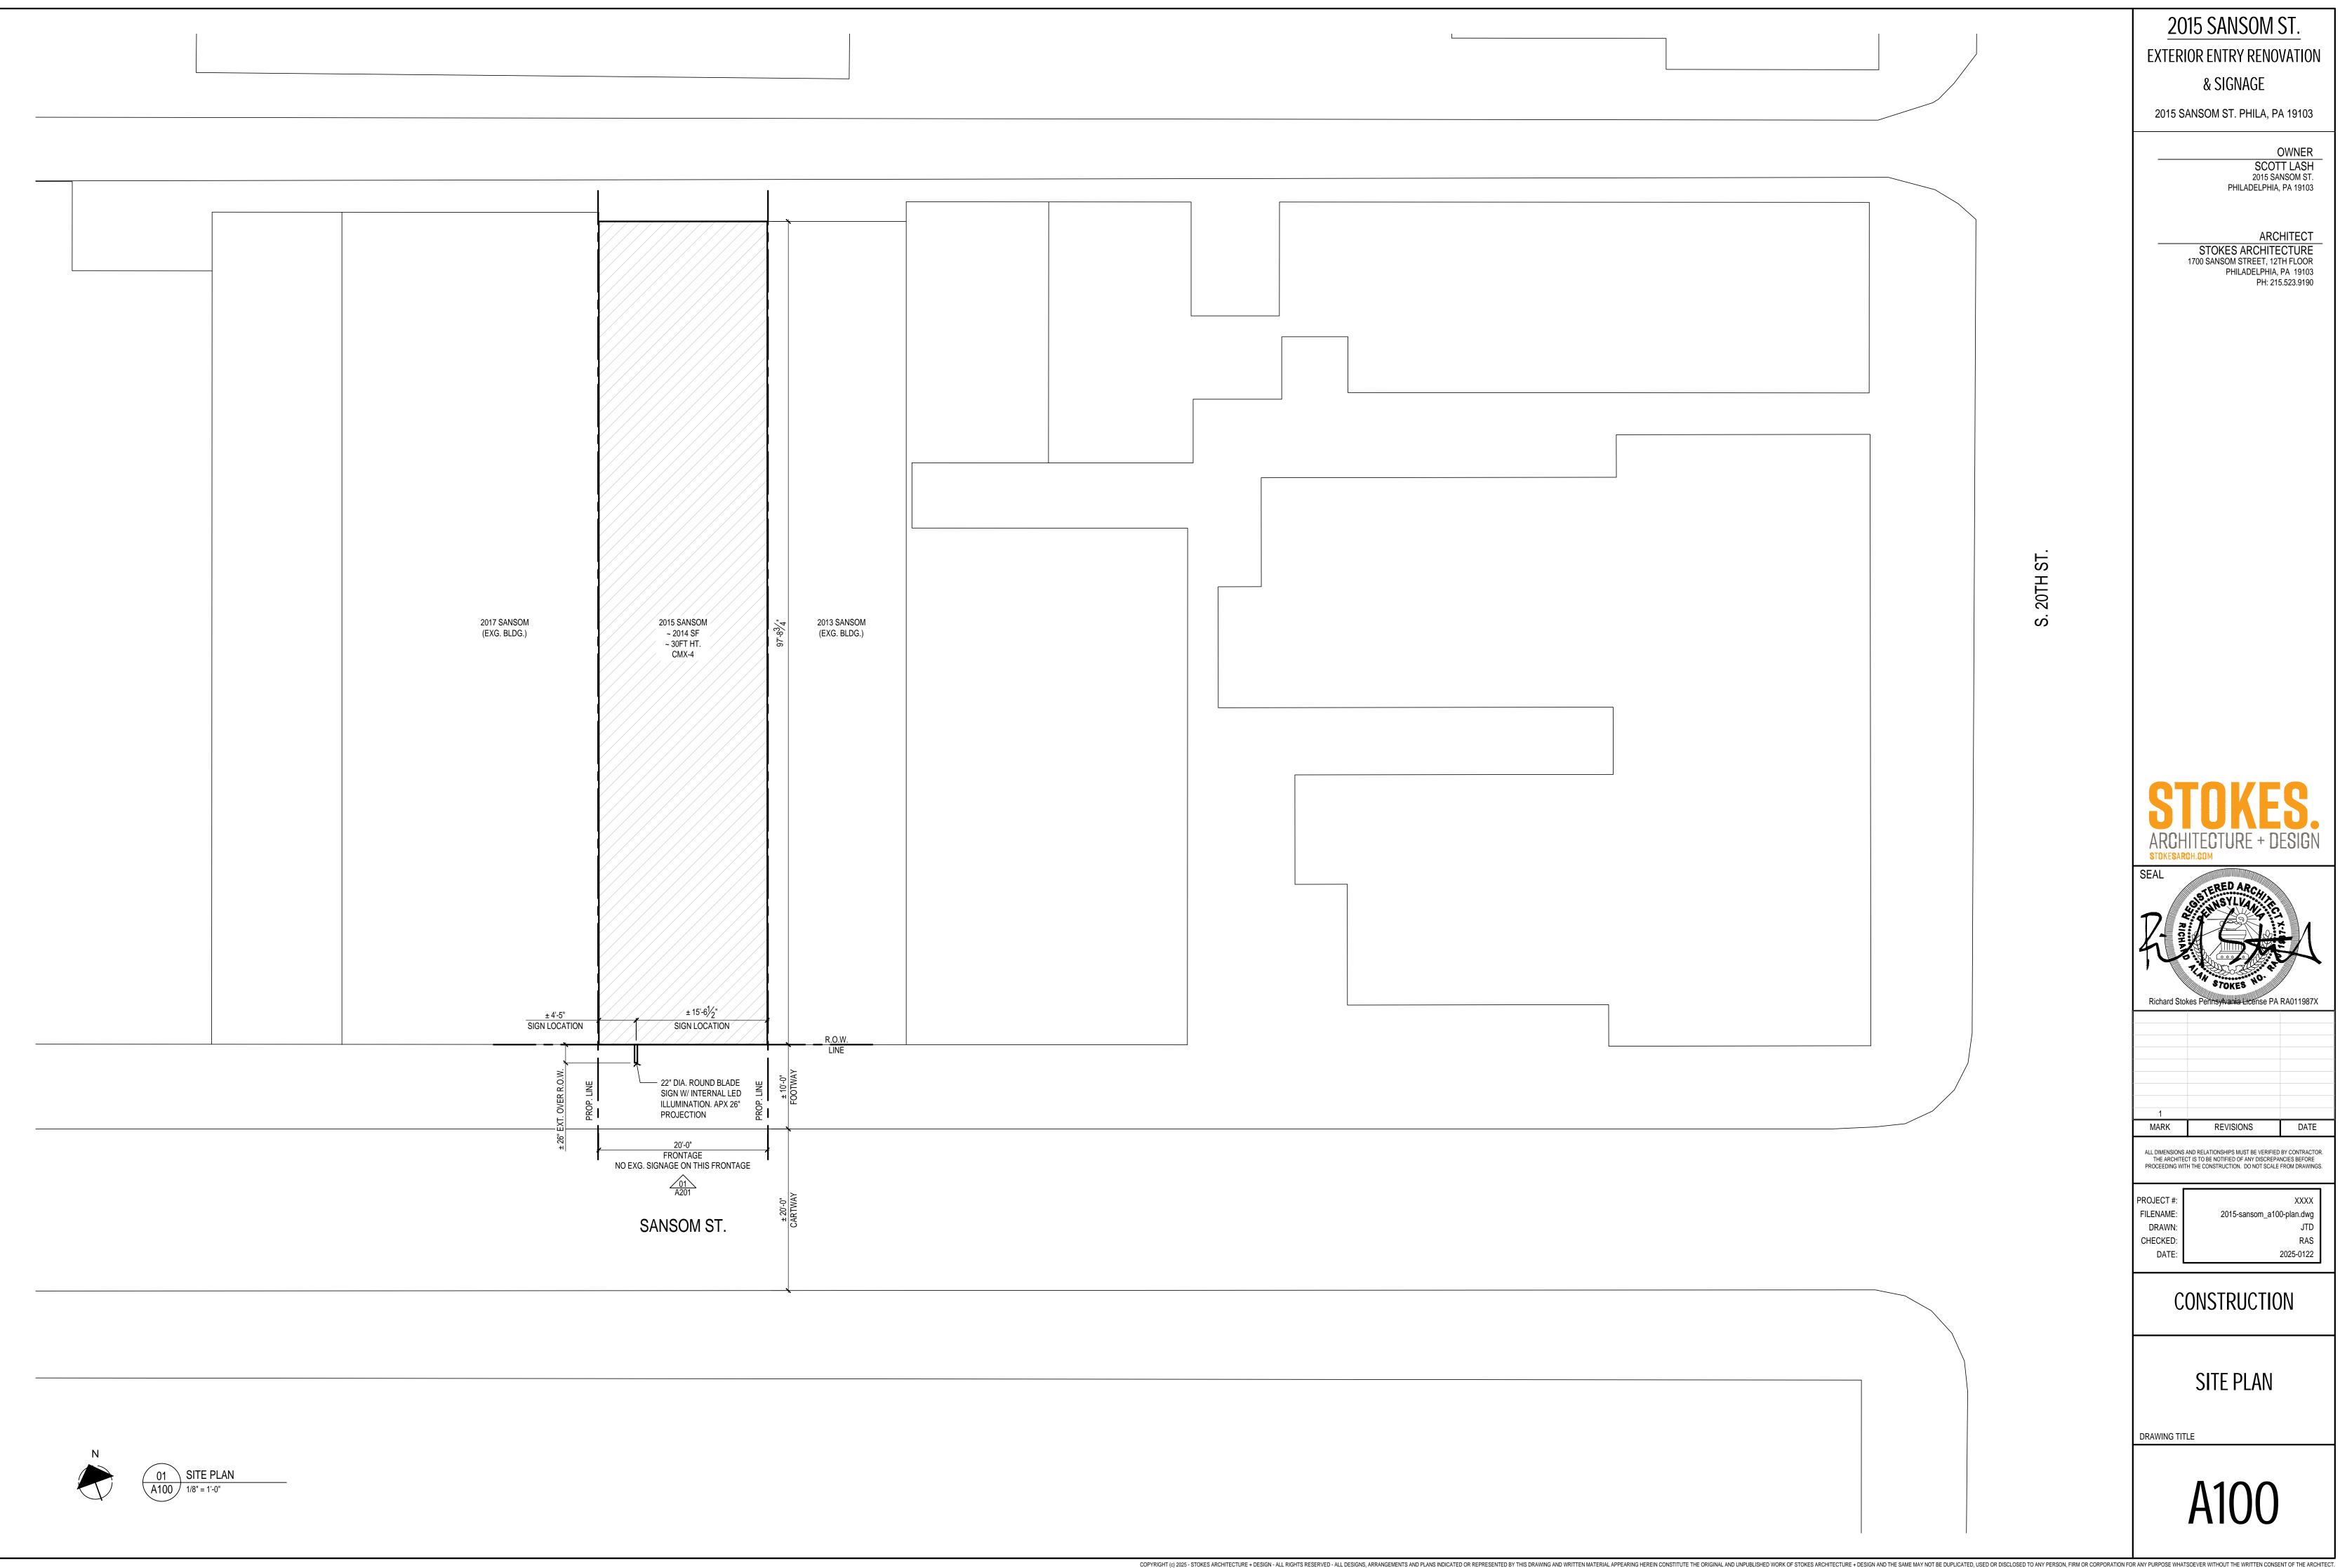

O3 SIGN RENDERING (OPPOSITE SIDE TO MATCH)
A202 N.T.S.

COPYRIGHT (c) 2025 - STOKES ARCHITECTURE + DESIGN - ALL RIGHTS RESERVED - ALL DESIGNS, ARRANGEMENTS AND PLANS INDICATED BY THIS DRAWING AND WRITTEN MATERIAL APPEARING FOR ANY PURPOSE WHATSOEVER WITHOUT THE WRITTEN CONSENT OF THE ARCHITECT.

CONSTRUCTION

BLADE SIGN DETAILS

DRAWING TITLE

A202