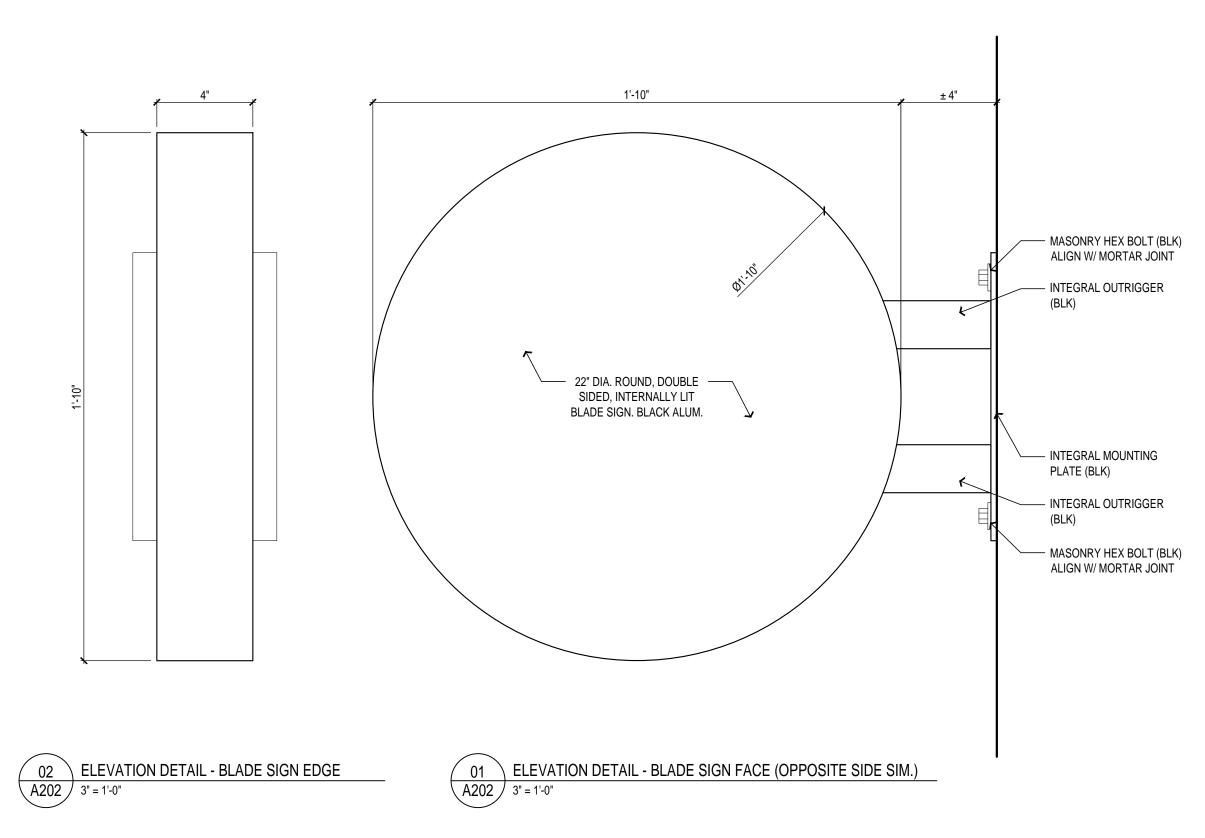

O3 SIGN RENDERING (OPPOSITE SIDE TO MATCH)
A202 N.T.S.

COPYRIGHT (c) 2025 - STOKES ARCHITECTURE + DESIGN - ALL RIGHTS RESERVED - ALL DESIGNS, ARRANGEMENTS AND PLANS INDICATED BY THIS DRAWING AND WRITTEN MATERIAL APPEARING FOR ANY PURPOSE WHATSOEVER WITHOUT THE WRITTEN CONSENT OF THE ARCHITECT.

CONSTRUCTION

BLADE SIGN DETAILS

DRAWING TITLE

A202