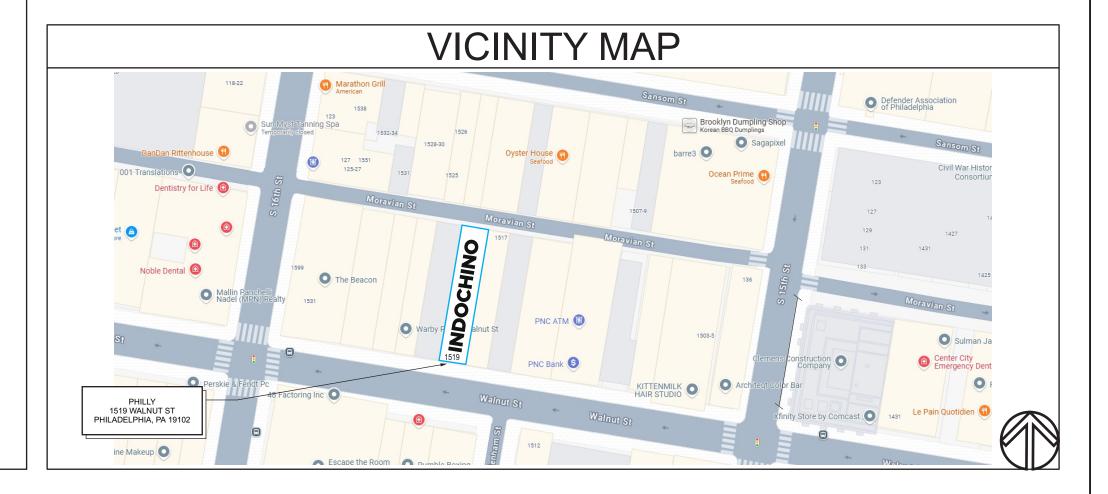

## INDOCHINO

PHILLY 1519 WALNUT ST PHILADELPHIA,PA 19102

CLIENT & LOCATION

INDOCHINO

PHILLY 1519 WALNUT ST PHILADELPHIA, PA 19102

Replace the existing wall sign with one (1) statically LED-lit accessory wall sign, 8.36 square feet.