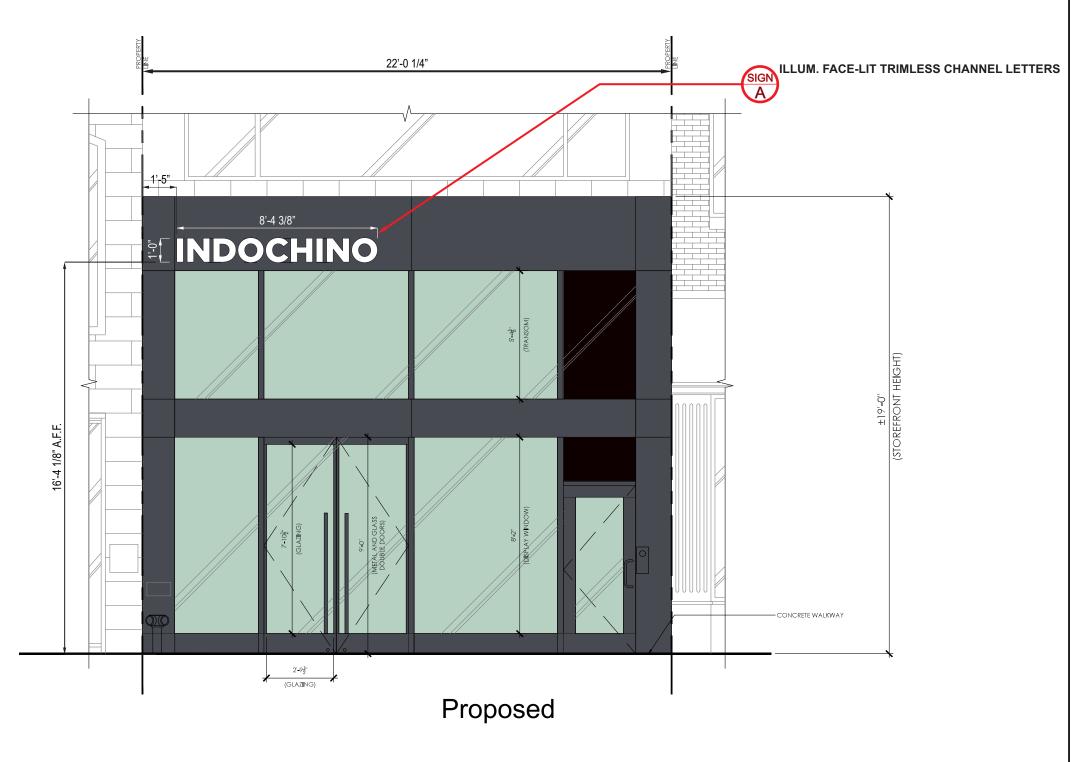

## PROJECT SCHEDULE SIGN TYPE/ DESCRIPTION: QTY.: PG. A. ILLUM. FACE-LIT TRIMLESS CHANNEL LETTERS ONE (1) 5-6

PROJECT:

Replace the existing wall sign with one (1) statically LED-lit accessory wall sign, 8.36 square feet.

ILLUM. FACE-LIT TRIMLESS CHANNEL LETTERS

SCALE: 3/4"=1'-0"

QTY.: ONE (1)

12" x 100.375"= 8.36 SQ. FT.