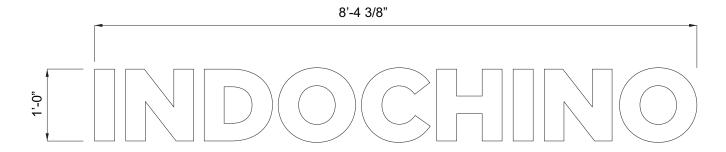

Replace the existing wall sign with one (1) statically LED-lit accessory wall sign, 8.36 square feet.

ILLUM. FACE-LIT TRIMLESS CHANNEL LETTERS

SCALE: 3/4"=1'-0"

QTY.: ONE (1)

12" x 100.375"= 8.36 SQ. FT.