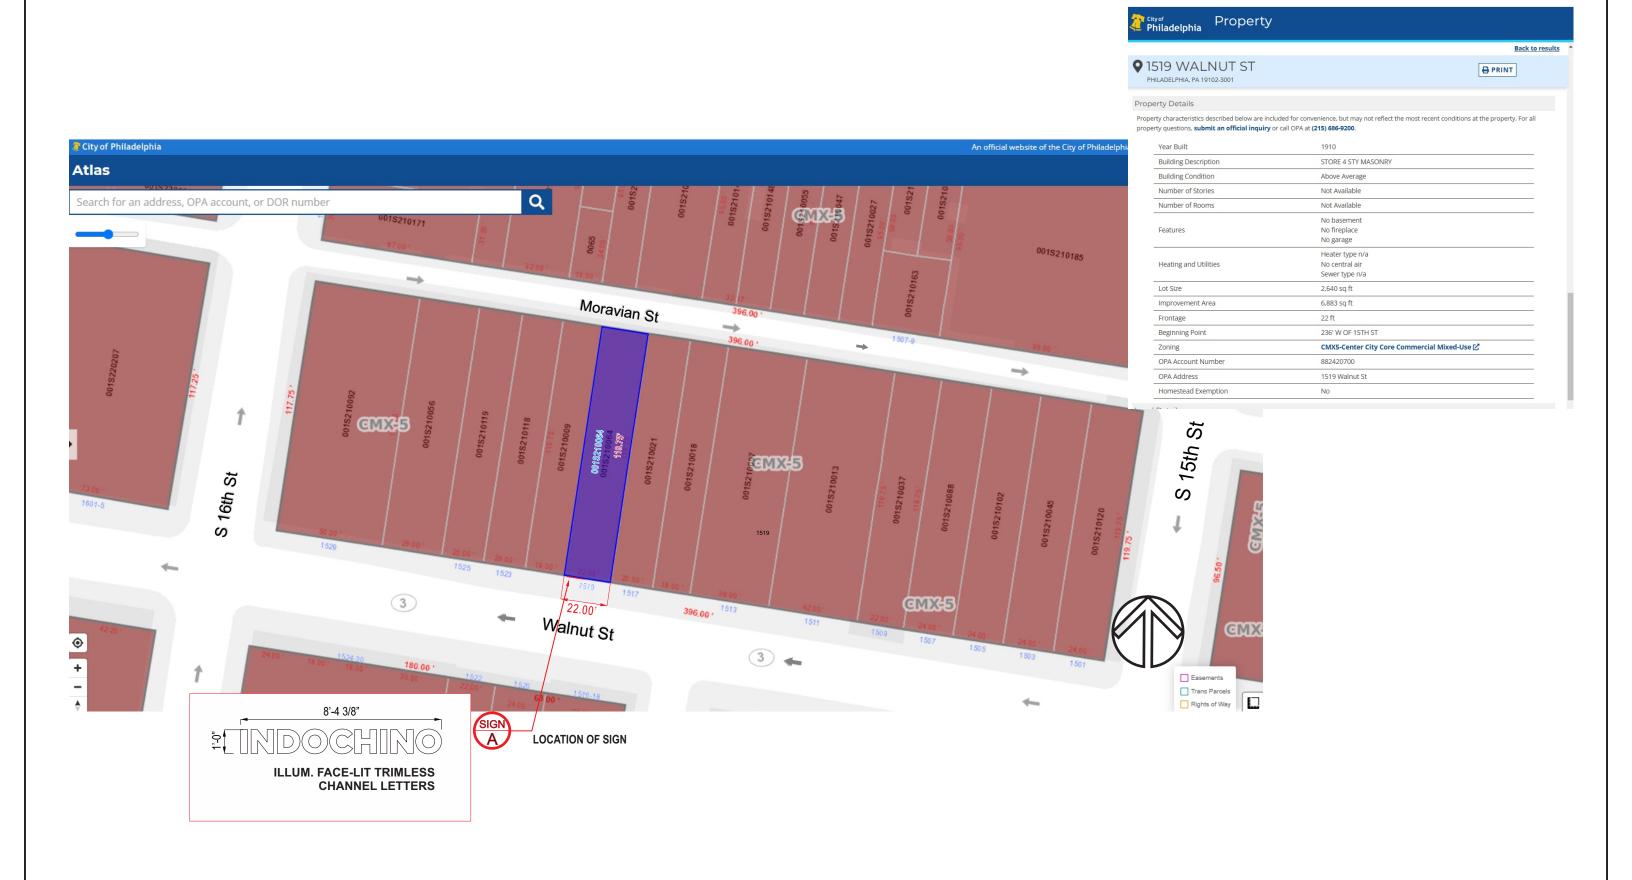

## EZ SIGNS **LLC** 1 (866) FIX-LIGHT

February 19, 2025

Re: Sign Install for INDOCHINO

1519 WALNUT ST

Scope of work:

SIGN- Replace the existing wall sign with one (1) statically LED-lit accessory wall sign, 8.36 square feet.

## INDOCHINO

PHILLY 1519 WALNUT ST PHILADELPHIA,PA 19102

CLIENT & LOCATION

INDOCHINO

PHILLY 1519 WALNUT ST PHILADELPHIA, PA 19102

Replace the existing wall sign with one (1) statically LED-lit accessory wall sign, 8.36 square feet.

Replace the existing wall sign with one (1) statically LED-lit accessory wall sign, 8.36 square feet.

ILLUM. FACE-LIT TRIMLESS CHANNEL LETTERS

SCALE: 3/4"=1'-0"

QTY.: ONE (1)

12" x 100.375"= 8.36 SQ. FT.