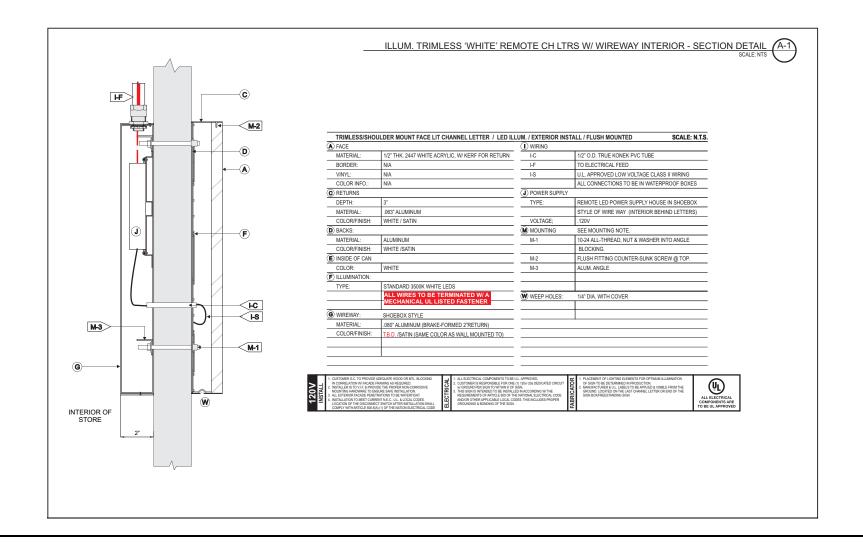

## PROJECT SCHEDULE SIGN TYPE/ DESCRIPTION: QTY.: PG. A. ILLUM. FACE-LIT TRIMLESS CHANNEL LETTERS ONE (1) 5-6

PROJECT:

Replace the existing wall sign with one (1) statically LED-lit accessory wall sign, 8.36 square feet.

ILLUM. FACE-LIT TRIMLESS CHANNEL LETTERS

SCALE: 3/4"=1'-0"

QTY.: ONE (1)

12" x 100.375"= 8.36 SQ. FT.