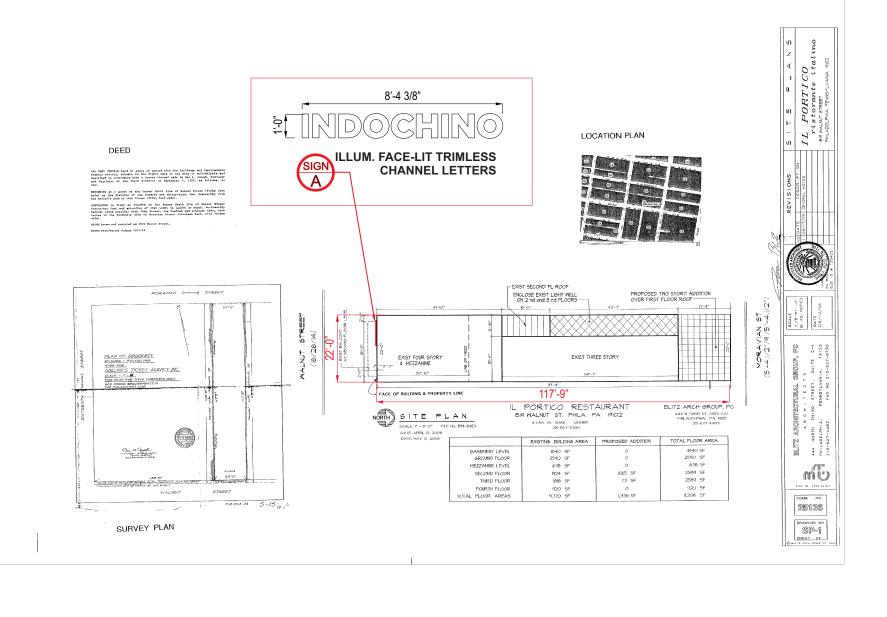

## EZ SIGNS **LLC** 1 (866) FIX-LIGHT

February 19, 2025

Re: Sign Install for INDOCHINO

1519 WALNUT ST

Scope of work:

SIGN- Replace the existing wall sign with one (1) statically LED-lit accessory wall sign, 8.36 square feet.

## INDOCHINO

PHILLY 1519 WALNUT ST PHILADELPHIA,PA 19102

CLIENT & LOCATION

INDOCHINO

PHILLY 1519 WALNUT ST PHILADELPHIA, PA 19102

Replace the existing wall sign with one (1) statically LED-lit accessory wall sign, 8.36 square feet.

Replace the existing wall sign with one (1) statically LED-lit accessory wall sign, 8.36 square feet.

ILLUM. FACE-LIT TRIMLESS CHANNEL LETTERS

SCALE: 3/4"=1'-0"

QTY.: ONE (1)

12" x 100.375"= 8.36 SQ. FT.