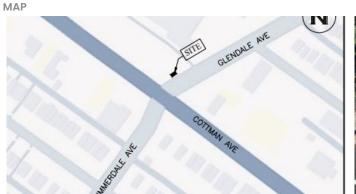

## #8 - Glendale Ave Cottman Ave SW

## Proposed Bus Shelter Site - New - Mount

Note: Final shelter position pending PA - 1 Call & Streets Department ROW Approval

## SITE PLAN