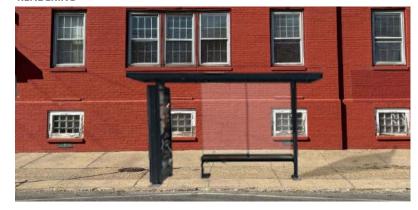

## #1 - ARMINGO AVE & CLEARFIELD ST NW

Proposed Bus Shelter Site - New - Mount

Note: Final shelter position pending PA - 1 Call & Streets Department ROW Approval

## ARMINGO AVE

## SITE PLAN