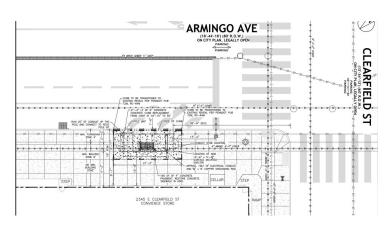

## #1 - ARMINGO AVE & CLEARFIELD ST NW

Proposed Bus Shelter Site - New - Mount

Note: Final shelter position pending PA - 1 Call & Streets Department ROW Approval

## ARMINGO AVE

## SITE PLAN