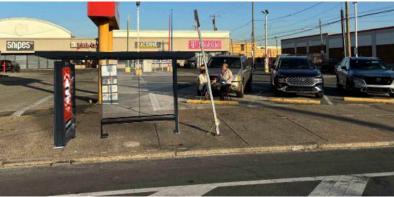

## #1 - ARMINGO AVE & CLEARFIELD ST NW

Proposed Bus Shelter Site - New - Mount

Note: Final shelter position pending PA - 1 Call & Streets Department ROW Approval

## **EXISTING CONDITIONS**