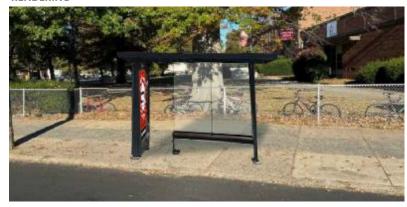

## #8 - Glendale Ave Cottman Ave SW

## Proposed Bus Shelter Site - New - Mount

Note: Final shelter position pending PA - 1 Call & Streets Department ROW Approval

## **EXISTING CONDITIONS**