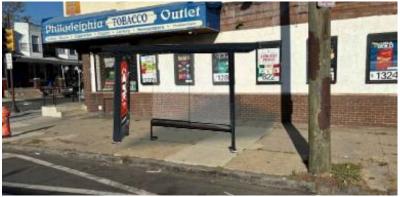

## #1 - ARMINGO AVE & CLEARFIELD ST NW

Proposed Bus Shelter Site - New - Mount

Note: Final shelter position pending PA - 1 Call & Streets Department ROW Approval

## **EXISTING CONDITIONS**