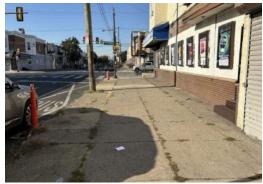

## #1 - ARMINGO AVE & CLEARFIELD ST NW

Proposed Bus Shelter Site - New - Mount

Note: Final shelter position pending PA - 1 Call & Streets Department ROW Approval

## **EXISTING CONDITIONS**