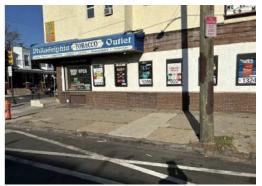

## #1 - ARMINGO AVE & CLEARFIELD ST NW

Proposed Bus Shelter Site - New - Mount

Note: Final shelter position pending PA - 1 Call & Streets Department ROW Approval

## ARMINGO AVE

## **EXISTING CONDITIONS**