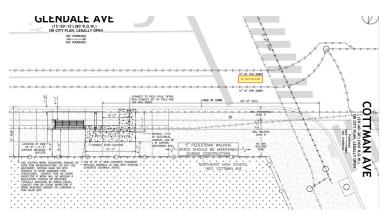

## #8 - Glendale Ave Cottman Ave SW

## Proposed Bus Shelter Site - New - Mount

Note: Final shelter position pending PA - 1 Call & Streets Department ROW Approval

## SITE PLAN