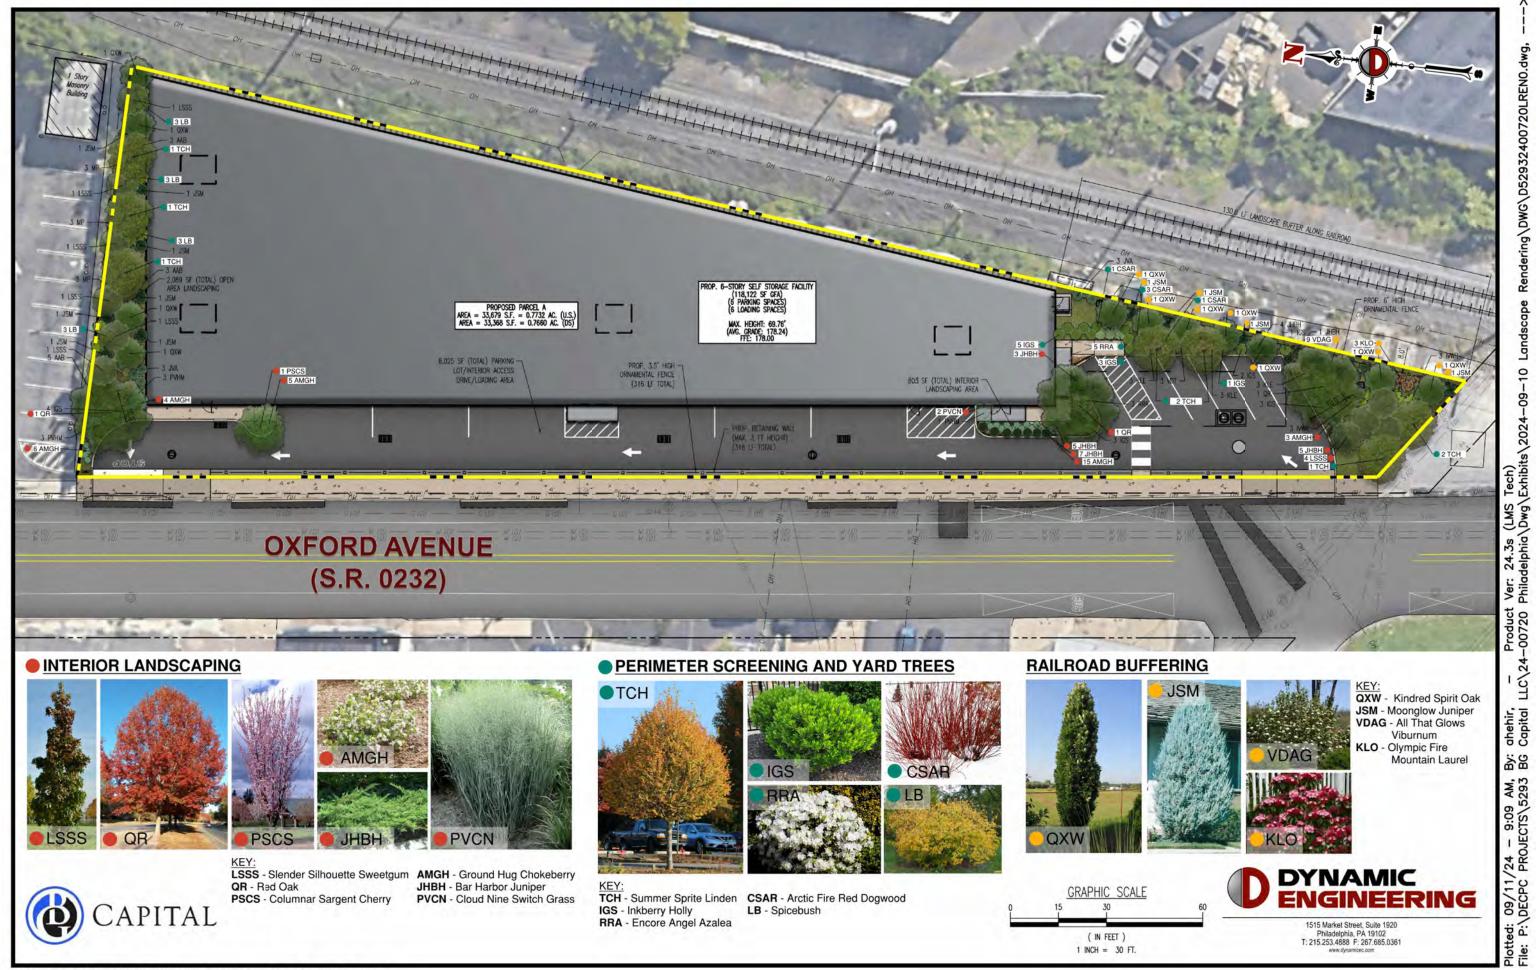

## 7801 - 7845 OXFORD AVENUE PHILADELPHIA, PA 19111

Proposed Use:

33,679 SF Site Area: (0.77 acres)

Area of Proposed Uses of lot lines to consolida Ave) into a single lot; 2] Erection of a 118,122 S Storage (Moving and St

ZBA hearing sched If yes, indicate the da Date: 02/26/2025

Page 2 of 2

Civic Design Review

|                                                                                                                                                                                                                                                                                                                                                             | DISTRIBUTION:                                                                                                                     | DATE:                                |
|-------------------------------------------------------------------------------------------------------------------------------------------------------------------------------------------------------------------------------------------------------------------------------------------------------------------------------------------------------------|-----------------------------------------------------------------------------------------------------------------------------------|--------------------------------------|
| as, Broken Out by Program (Include Square Foolage and # of Units): 1) Relocation<br>date three (3) zoning lots (7801 Oxford Ave; 7811-43 Oxford Ave and 7845 Oxford<br>2) Complete demolition of all existing structures on the existing lots; and 3)<br>5F GFA six-story detached structure for use as Wholesale, Distribution and<br>Storage Facilities). | 00 CDR Submission                                                                                                                 | 10-04-20                             |
| g Units: Total of six (6) surface parking spaces (including one (1) van accessible not reserved) and six (6) accessory loading spaces.                                                                                                                                                                                                                      |                                                                                                                                   |                                      |
| TING                                                                                                                                                                                                                                                                                                                                                        |                                                                                                                                   |                                      |
| g held: Yes No _X                                                                                                                                                                                                                                                                                                                                           |                                                                                                                                   |                                      |
| e written documentation as proof.                                                                                                                                                                                                                                                                                                                           |                                                                                                                                   |                                      |
| ate and time the community meeting will be held:                                                                                                                                                                                                                                                                                                            |                                                                                                                                   |                                      |
| Time:                                                                                                                                                                                                                                                                                                                                                       | PROJECT INFO:                                                                                                                     |                                      |
|                                                                                                                                                                                                                                                                                                                                                             | PROJECT NUMBER: 10167                                                                                                             |                                      |
|                                                                                                                                                                                                                                                                                                                                                             | DRAWN BY: EC, MMP, HF                                                                                                             |                                      |
| F ADJUSTMENT HEARING                                                                                                                                                                                                                                                                                                                                        | CHECKED BY: JMD, DR                                                                                                               |                                      |
| F ADJUSTMENT REAKING                                                                                                                                                                                                                                                                                                                                        | NOTE + COPYRIGHT:                                                                                                                 |                                      |
| tuled: Yes X No NA NA late hearing will be held:                                                                                                                                                                                                                                                                                                            | CONTRACTOR(S) SHALL VERIFY EXIS<br>CORRELATE DIMENSIONS PRIOR TO<br>DETAILED IN THESE DRAWINGS, AN<br>NOTIFY THE ARCHITECT OF ANY | PROVIDING THE WO<br>ID SHALL PROMPTL |
|                                                                                                                                                                                                                                                                                                                                                             | UNAUTHORIZED REPRODUCTION OF DRAWING IS PROFILE                                                                                   | BITED.                               |