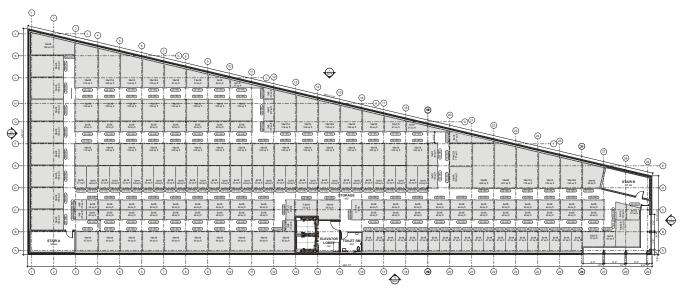

## 7801 - 7845 OXFORD AVENUE PHILADELPHIA, PA 19111

Proposed Use:

33,679 SF Site Area: (0.77 acres)

Area of Proposed Uses of lot lines to consolida Ave) into a single lot; 2] Erection of a 118,122 S Storage (Moving and St

Civic Design Review

CDR PROJECT APPLICATION FORM

ZP-2024-L&I APPLICATION NUMBER: 007828

Creation of greater than 100,000 sf of new floor area

Planning District: Light Industrial (I-1) Council District: 10th