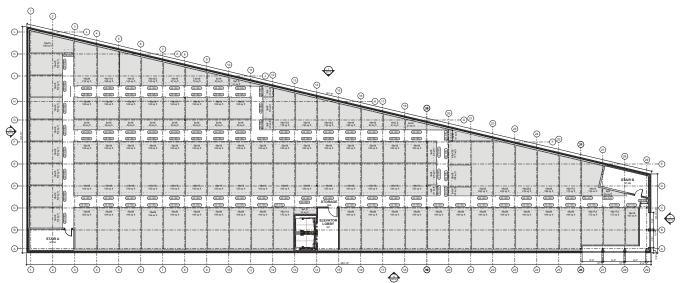

## 7801 - 7845 OXFORD AVENUE PHILADELPHIA, PA 19111

Proposed Use:

33,679 SF Site Area: (0.77 acres)

Area of Proposed Uses of lot lines to consolida Ave) into a single lot; 2] Erection of a 118,122 S Storage (Moving and St

Civic Design Review

CDR PROJECT APPLICATION FORM

ZP-2024-L&I APPLICATION NUMBER: 007828

Creation of greater than 100,000 sf of new floor area

Planning District: Light Industrial (I-1) Council District: 10th