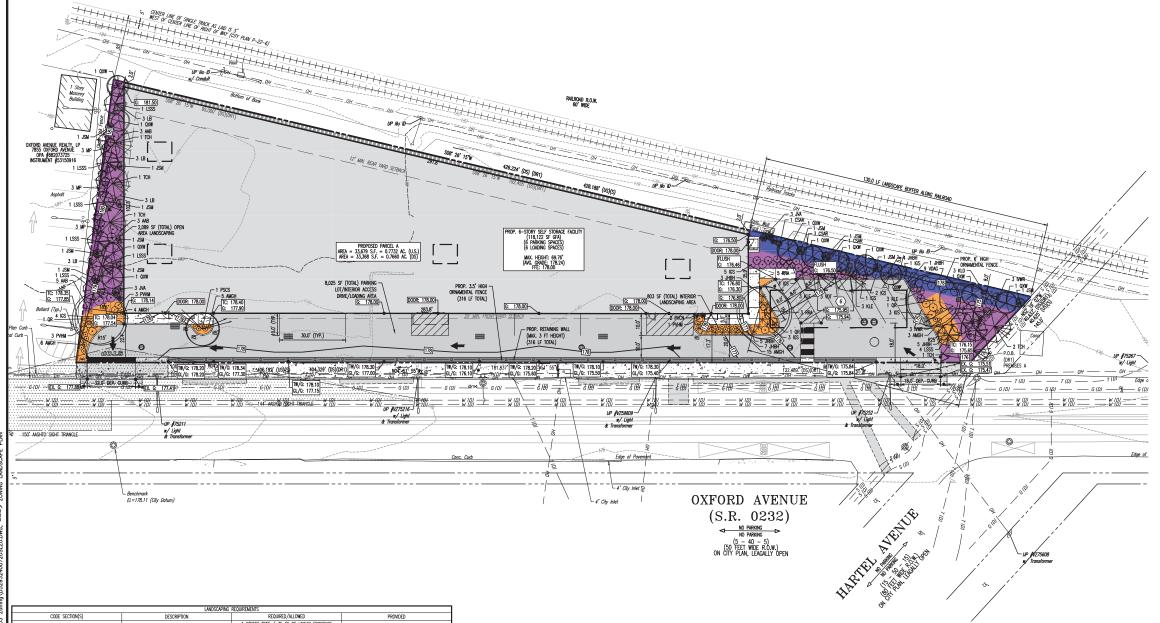

## 7801 - 7845 OXFORD AVENUE PHILADELPHIA, PA 19111

Proposed Use:

33,679 SF Site Area: (0.77 acres)

Area of Proposed Uses of lot lines to consolida Ave) into a single lot; 2] Erection of a 118,122 S Storage (Moving and St

ZBA hearing sched If yes, indicate the da Date: 02/26/2025

Page 2 of 2

Civic Design Review

|                                                                                                                                                                                                                                                                                                                                                             | DISTRIBUTION:                                                                                                                     | DATE:                                |
|-------------------------------------------------------------------------------------------------------------------------------------------------------------------------------------------------------------------------------------------------------------------------------------------------------------------------------------------------------------|-----------------------------------------------------------------------------------------------------------------------------------|--------------------------------------|
| as, Broken Out by Program (Include Square Foolage and # of Units): 1) Relocation<br>date three (3) zoning lots (7801 Oxford Ave; 7811-43 Oxford Ave and 7845 Oxford<br>2) Complete demolition of all existing structures on the existing lots; and 3)<br>5F GFA six-story detached structure for use as Wholesale, Distribution and<br>Storage Facilities). | 00 CDR Submission                                                                                                                 | 10-04-20                             |
| g Units: Total of six (6) surface parking spaces (including one (1) van accessible not reserved) and six (6) accessory loading spaces.                                                                                                                                                                                                                      |                                                                                                                                   |                                      |
| TING                                                                                                                                                                                                                                                                                                                                                        |                                                                                                                                   |                                      |
| g held: Yes No _X                                                                                                                                                                                                                                                                                                                                           |                                                                                                                                   |                                      |
| e written documentation as proof.                                                                                                                                                                                                                                                                                                                           |                                                                                                                                   |                                      |
| ate and time the community meeting will be held:                                                                                                                                                                                                                                                                                                            |                                                                                                                                   |                                      |
| Time:                                                                                                                                                                                                                                                                                                                                                       | PROJECT INFO:                                                                                                                     |                                      |
|                                                                                                                                                                                                                                                                                                                                                             | PROJECT NUMBER: 10167                                                                                                             |                                      |
|                                                                                                                                                                                                                                                                                                                                                             | DRAWN BY: EC, MMP, HF                                                                                                             |                                      |
| F ADJUSTMENT HEARING                                                                                                                                                                                                                                                                                                                                        | CHECKED BY: JMD, DR                                                                                                               |                                      |
| F ADJUSTMENT REAKING                                                                                                                                                                                                                                                                                                                                        | NOTE + COPYRIGHT:                                                                                                                 |                                      |
| tuled: Yes X No NA NA late hearing will be held:                                                                                                                                                                                                                                                                                                            | CONTRACTOR(S) SHALL VERIFY EXIS<br>CORRELATE DIMENSIONS PRIOR TO<br>DETAILED IN THESE DRAWINGS, AN<br>NOTIFY THE ARCHITECT OF ANY | PROVIDING THE WO<br>ID SHALL PROMPTL |
|                                                                                                                                                                                                                                                                                                                                                             | UNAUTHORIZED REPRODUCTION OF DRAWING IS PROFILE                                                                                   | BITED.                               |