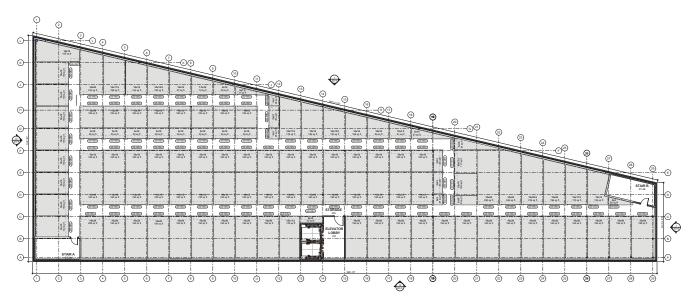

## 7801 - 7845 OXFORD AVENUE PHILADELPHIA, PA 19111

Proposed Use:

33,679 SF Site Area: (0.77 acres)

Area of Proposed Uses of lot lines to consolida Ave) into a single lot; 2] Erection of a 118,122 S Storage (Moving and St

ZBA hearing sched If yes, indicate the da Date: 02/26/2025

Page 2 of 2

Civic Design Review

|                                                                                                                                                                                                                                                                                                                                                             | DISTRIBUTION:                                                                                                                     | DATE:                                |
|-------------------------------------------------------------------------------------------------------------------------------------------------------------------------------------------------------------------------------------------------------------------------------------------------------------------------------------------------------------|-----------------------------------------------------------------------------------------------------------------------------------|--------------------------------------|
| as, Broken Out by Program (Include Square Foolage and # of Units): 1) Relocation<br>date three (3) zoning lots (7801 Oxford Ave; 7811-43 Oxford Ave and 7845 Oxford<br>2) Complete demolition of all existing structures on the existing lots; and 3)<br>5F GFA six-story detached structure for use as Wholesale, Distribution and<br>Storage Facilities). | 00 CDR Submission                                                                                                                 | 10-04-20                             |
| g Units: Total of six (6) surface parking spaces (including one (1) van accessible not reserved) and six (6) accessory loading spaces.                                                                                                                                                                                                                      |                                                                                                                                   |                                      |
| TING                                                                                                                                                                                                                                                                                                                                                        |                                                                                                                                   |                                      |
| g held: Yes No _X                                                                                                                                                                                                                                                                                                                                           |                                                                                                                                   |                                      |
| e written documentation as proof.                                                                                                                                                                                                                                                                                                                           |                                                                                                                                   |                                      |
| ate and time the community meeting will be held:                                                                                                                                                                                                                                                                                                            |                                                                                                                                   |                                      |
| Time:                                                                                                                                                                                                                                                                                                                                                       | PROJECT INFO:                                                                                                                     |                                      |
|                                                                                                                                                                                                                                                                                                                                                             | PROJECT NUMBER: 10167                                                                                                             |                                      |
|                                                                                                                                                                                                                                                                                                                                                             | DRAWN BY: EC, MMP, HF                                                                                                             |                                      |
| F ADJUSTMENT HEARING                                                                                                                                                                                                                                                                                                                                        | CHECKED BY: JMD, DR                                                                                                               |                                      |
| F ADJUSTMENT REAKING                                                                                                                                                                                                                                                                                                                                        | NOTE + COPYRIGHT:                                                                                                                 |                                      |
| tuled: Yes X No NA NA late hearing will be held:                                                                                                                                                                                                                                                                                                            | CONTRACTOR(S) SHALL VERIFY EXIS<br>CORRELATE DIMENSIONS PRIOR TO<br>DETAILED IN THESE DRAWINGS, AN<br>NOTIFY THE ARCHITECT OF ANY | PROVIDING THE WO<br>ID SHALL PROMPTL |
|                                                                                                                                                                                                                                                                                                                                                             | UNAUTHORIZED REPRODUCTION OF DRAWING IS PROFILE                                                                                   | BITED.                               |