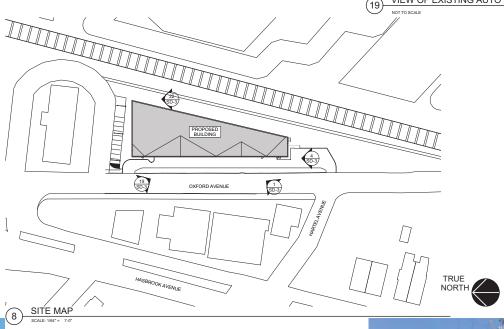

ENTRUST DIGITAL SIGNATURE

CLIENT + PROJECT

GROUND UP
OXFORD SELF

7801 - 7845 OXFORD AVENUE PHILADELPHIA, PA 19111

TRUE NORTH

OXFORD AVE FROM INTERSECTING RAILROAD

NOT TO SCALE

8 SITE MAP

SCALE: 1/84" = 1'-0"

OXFORD AVENUE

4 LEFT OF OXFORD AVE AND HARTEL AVE INTERSECTION

BG CAPITAL 3 BALA PLAZA EAST, SUITE 201 EAST PHILADELPHIA, PA 19004

STORAGE

**EXISTING CONTEXT** 

SD-4