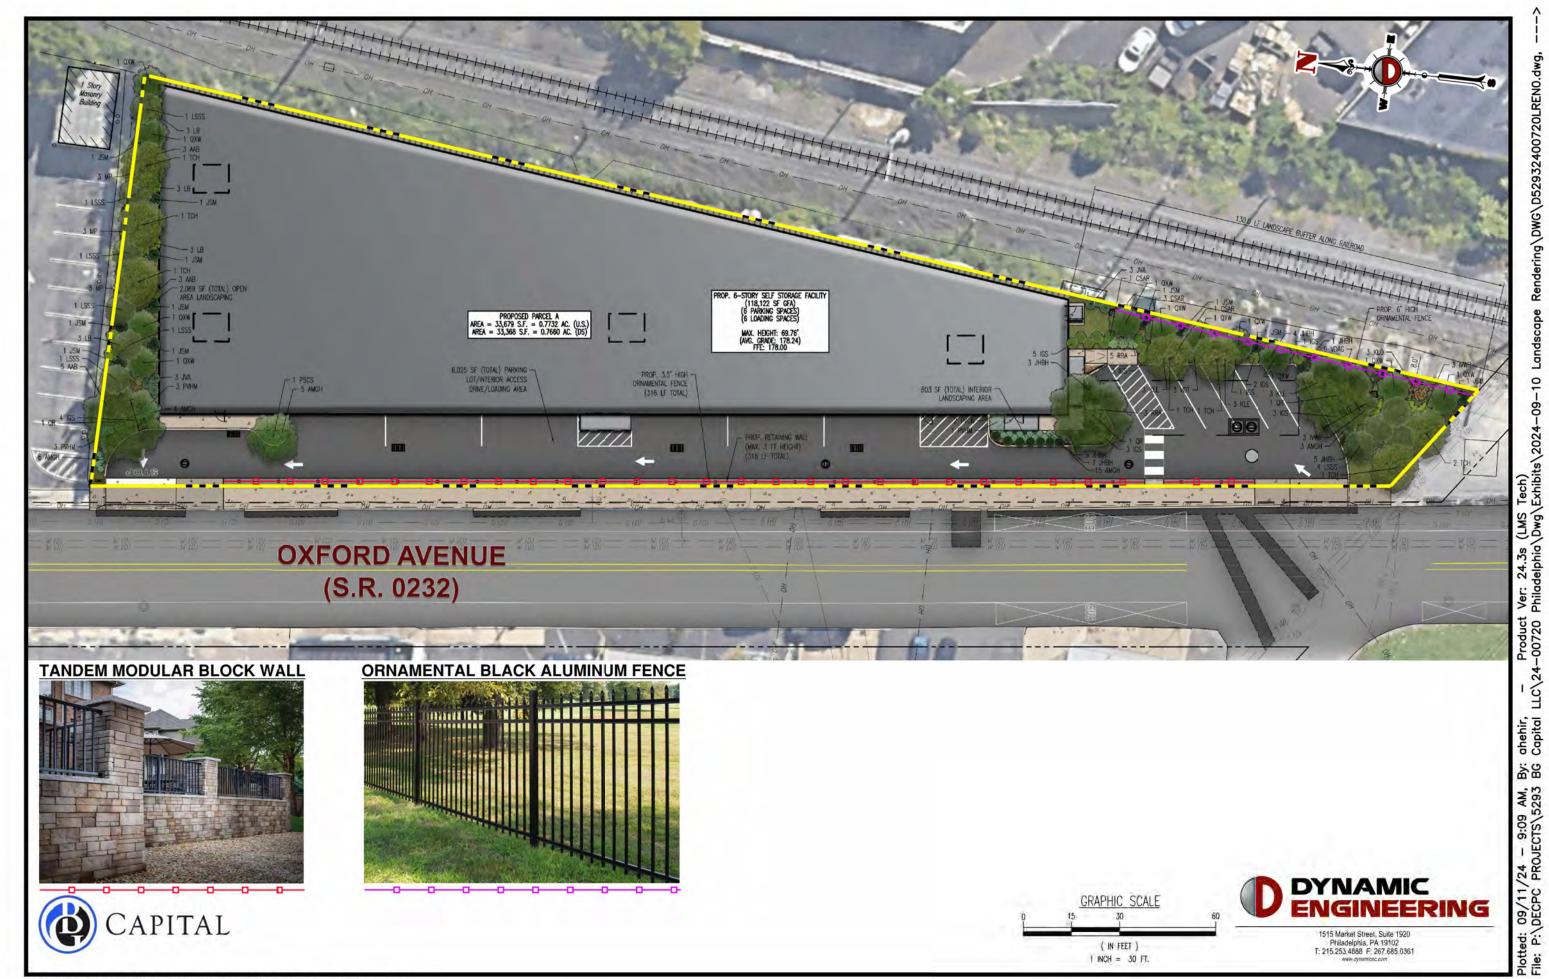

## 7801 - 7845 OXFORD AVENUE PHILADELPHIA, PA 19111

Proposed Use:

33,679 SF Site Area: (0.77 acres)

Area of Proposed Uses of lot lines to consolida Ave) into a single lot; 2] Erection of a 118,122 S Storage (Moving and St

ZBA hearing sched If yes, indicate the da Date: 02/26/2025

Page 2 of 2

Civic Design Review

|                                                                                                                                                                                                                                                                                                                                                             | DISTRIBUTION:                                                                                                                     | DATE:                                |
|-------------------------------------------------------------------------------------------------------------------------------------------------------------------------------------------------------------------------------------------------------------------------------------------------------------------------------------------------------------|-----------------------------------------------------------------------------------------------------------------------------------|--------------------------------------|
| as, Broken Out by Program (Include Square Foolage and # of Units): 1) Relocation<br>date three (3) zoning lots (7801 Oxford Ave; 7811-43 Oxford Ave and 7845 Oxford<br>2) Complete demolition of all existing structures on the existing lots; and 3)<br>5F GFA six-story detached structure for use as Wholesale, Distribution and<br>Storage Facilities). | 00 CDR Submission                                                                                                                 | 10-04-20                             |
| g Units: Total of six (6) surface parking spaces (including one (1) van accessible not reserved) and six (6) accessory loading spaces.                                                                                                                                                                                                                      |                                                                                                                                   |                                      |
| TING                                                                                                                                                                                                                                                                                                                                                        |                                                                                                                                   |                                      |
| g held: Yes No _X                                                                                                                                                                                                                                                                                                                                           |                                                                                                                                   |                                      |
| e written documentation as proof.                                                                                                                                                                                                                                                                                                                           |                                                                                                                                   |                                      |
| ate and time the community meeting will be held:                                                                                                                                                                                                                                                                                                            |                                                                                                                                   |                                      |
| Time:                                                                                                                                                                                                                                                                                                                                                       | PROJECT INFO:                                                                                                                     |                                      |
|                                                                                                                                                                                                                                                                                                                                                             | PROJECT NUMBER: 10167                                                                                                             |                                      |
|                                                                                                                                                                                                                                                                                                                                                             | DRAWN BY: EC, MMP, HF                                                                                                             |                                      |
| F ADJUSTMENT HEARING                                                                                                                                                                                                                                                                                                                                        | CHECKED BY: JMD, DR                                                                                                               |                                      |
| F ADJUSTMENT REAKING                                                                                                                                                                                                                                                                                                                                        | NOTE + COPYRIGHT:                                                                                                                 |                                      |
| tuled: Yes X No NA NA late hearing will be held:                                                                                                                                                                                                                                                                                                            | CONTRACTOR(S) SHALL VERIFY EXIS<br>CORRELATE DIMENSIONS PRIOR TO<br>DETAILED IN THESE DRAWINGS, AN<br>NOTIFY THE ARCHITECT OF ANY | PROVIDING THE WO<br>ID SHALL PROMPTL |
|                                                                                                                                                                                                                                                                                                                                                             | UNAUTHORIZED REPRODUCTION OF DRAWING IS PROFILE                                                                                   | BITED.                               |