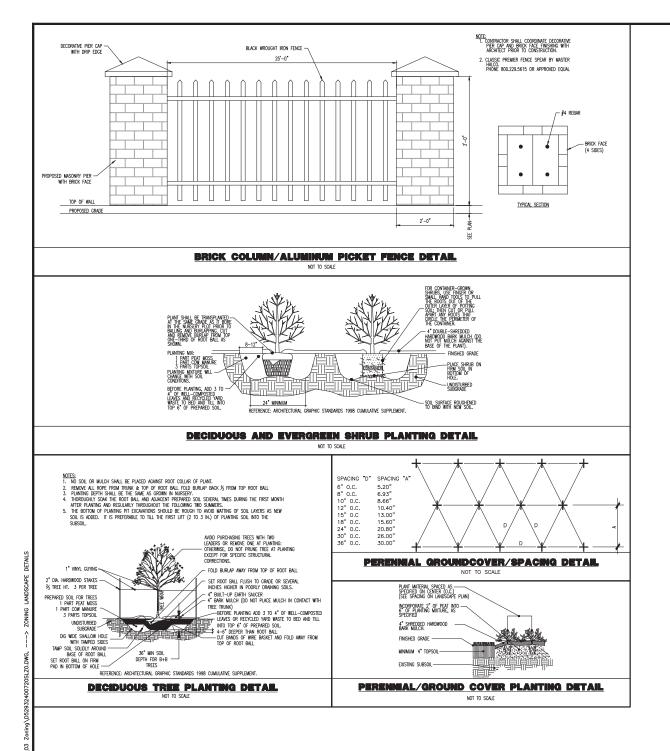

| 2 YARD TREES                                                                          |

PROPOSED LEGEND

PROP. FINSH GRIDE CONTOUR & ELEWITON FROP. SIGN

(X) PARRING COURT

OUTER STRUCTURE QUILLINE

PROP. CANDEY

SIET TRANSLE DISTINCE

PROP. CHEMINE

PROP. M' NILET

PROP. AREA DRAIN

LANDSCAPE BUFFER ALONG RALROMD

(130 LT)

GRAPHIC SCALE

1 INCH = 20 FT.



Rendering\DWG\D52932400720LREN0.dwg.





### **PLANTING SPECIFICATIONS**

- Scope of Work
   The Work Shall consist of Performing Clearing and Soil Preparation, Finish Grading, Planting and Drannage, including all labor, materials, Tools, Equipment, and any other appuritemances necessary for the completion of this Project.
- 1. 20 THE WORK SHALL COUNSET OF EFFORMING, CLEARING, MIN STUD, PREPARATION, FINISH, GRADING, PLANTING AND DRAWAGE, INCLIDING ALL LABUR, MAILHARDS, TOOLS, COUPLING, AND ANY OTHER PAPERITHMENS, SHEESENFY FOR THE COMPLETION OF THE PRODUCT.

  2. MAILERIAS.—ALL MATERIAS SHALL MEET OF EXCELD SPECIFICATIONS AS OUTLINED IN THE STATE DEPARTMENT OF TRANSPORTATION (D.C.T.) MANUAL OF ROUDING AS CHARLES THAN THE STATE OF TRANSPORTATION (D.C.T.) MANUAL OF ROUDING BE PLANTS—ALL PAURIS SHALL BE HAZIHIY OR HORMAN, GROTHIN,