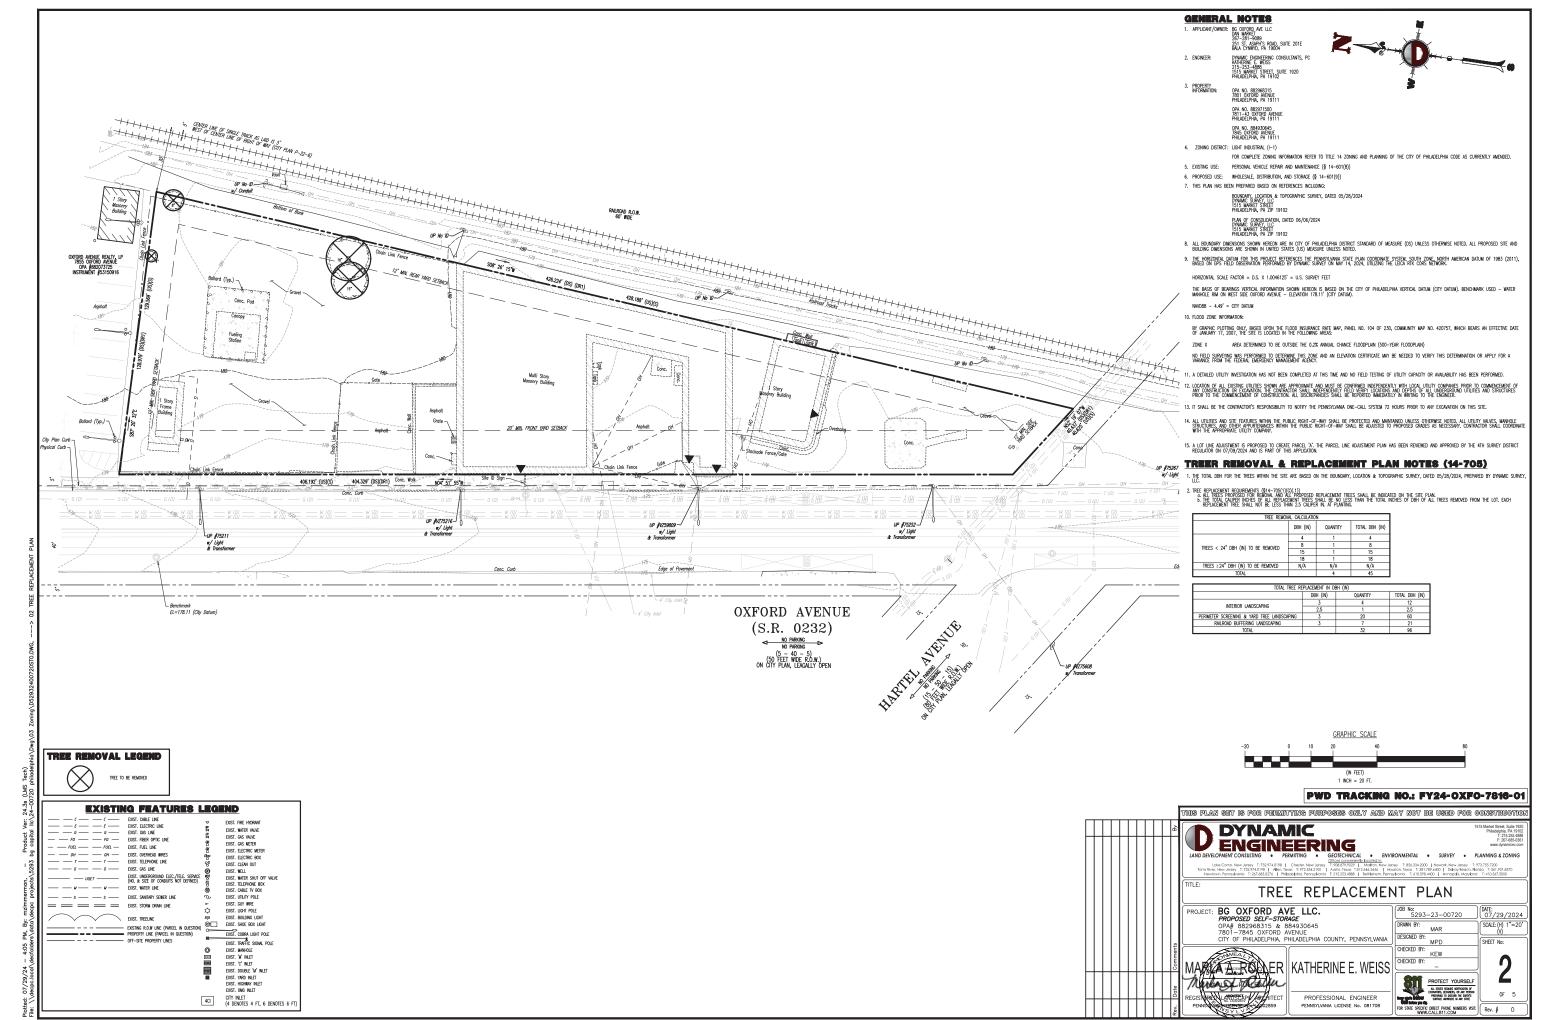

## 7801 - 7845 OXFORD AVENUE PHILADELPHIA, PA 19111

Proposed Use:

33,679 SF Site Area: (0.77 acres)

Area of Proposed Uses of lot lines to consolida Ave) into a single lot; 2] Erection of a 118,122 S Storage (Moving and St

ZBA hearing sched If yes, indicate the da Date: 02/26/2025

Page 2 of 2

Civic Design Review

|                                                                                                                                                                                                                                                                                                                                                             | DISTRIBUTION:                                                                                                                     | DATE:                                |
|-------------------------------------------------------------------------------------------------------------------------------------------------------------------------------------------------------------------------------------------------------------------------------------------------------------------------------------------------------------|-----------------------------------------------------------------------------------------------------------------------------------|--------------------------------------|
| as, Broken Out by Program (Include Square Foolage and # of Units): 1) Relocation<br>date three (3) zoning lots (7801 Oxford Ave; 7811-43 Oxford Ave and 7845 Oxford<br>2) Complete demolition of all existing structures on the existing lots; and 3)<br>5F GFA six-story detached structure for use as Wholesale, Distribution and<br>Storage Facilities). | 00 CDR Submission                                                                                                                 | 10-04-20                             |
| g Units: Total of six (6) surface parking spaces (including one (1) van accessible not reserved) and six (6) accessory loading spaces.                                                                                                                                                                                                                      |                                                                                                                                   |                                      |
| TING                                                                                                                                                                                                                                                                                                                                                        |                                                                                                                                   |                                      |
| g held: Yes No _X                                                                                                                                                                                                                                                                                                                                           |                                                                                                                                   |                                      |
| e written documentation as proof.                                                                                                                                                                                                                                                                                                                           |                                                                                                                                   |                                      |
| ate and time the community meeting will be held:                                                                                                                                                                                                                                                                                                            |                                                                                                                                   |                                      |
| Time:                                                                                                                                                                                                                                                                                                                                                       | PROJECT INFO:                                                                                                                     |                                      |
|                                                                                                                                                                                                                                                                                                                                                             | PROJECT NUMBER: 10167                                                                                                             |                                      |
|                                                                                                                                                                                                                                                                                                                                                             | DRAWN BY: EC, MMP, HF                                                                                                             |                                      |
| F ADJUSTMENT HEARING                                                                                                                                                                                                                                                                                                                                        | CHECKED BY: JMD, DR                                                                                                               |                                      |
| F ADJUSTMENT REAKING                                                                                                                                                                                                                                                                                                                                        | NOTE + COPYRIGHT:                                                                                                                 |                                      |
| tuled: Yes X No NA NA late hearing will be held:                                                                                                                                                                                                                                                                                                            | CONTRACTOR(S) SHALL VERIFY EXIS<br>CORRELATE DIMENSIONS PRIOR TO<br>DETAILED IN THESE DRAWINGS, AN<br>NOTIFY THE ARCHITECT OF ANY | PROVIDING THE WO<br>ID SHALL PROMPTL |
|                                                                                                                                                                                                                                                                                                                                                             | UNAUTHORIZED REPRODUCTION OF DRAWING IS PROFILE                                                                                   | BITED.                               |