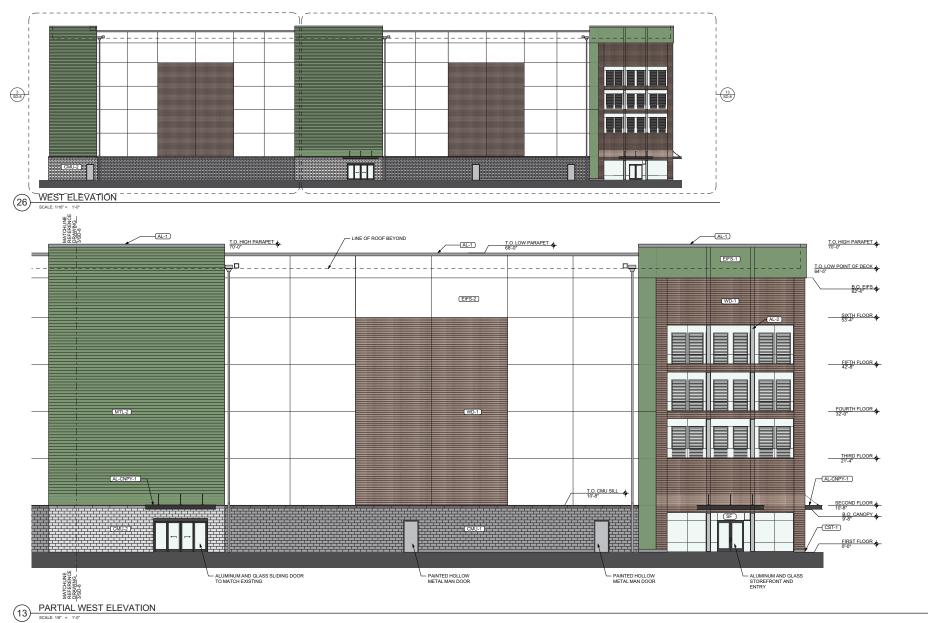

 1835 Market St.,
 Phila., PA 19103

Property Owner: BG Oxford Ave LLC Developer BG Capital
Architect: Vissi Architecture & Design

PROJECT LOCATION

Address: 7801-45 Oxford Ave

Note: For a project application to be considered for a Civic Design Review agenda, complete and accurate submittals must be received no later than 4 P.M. on the submission date. A submission does not guarantee placement on the agenda of the next CDR meeting date.