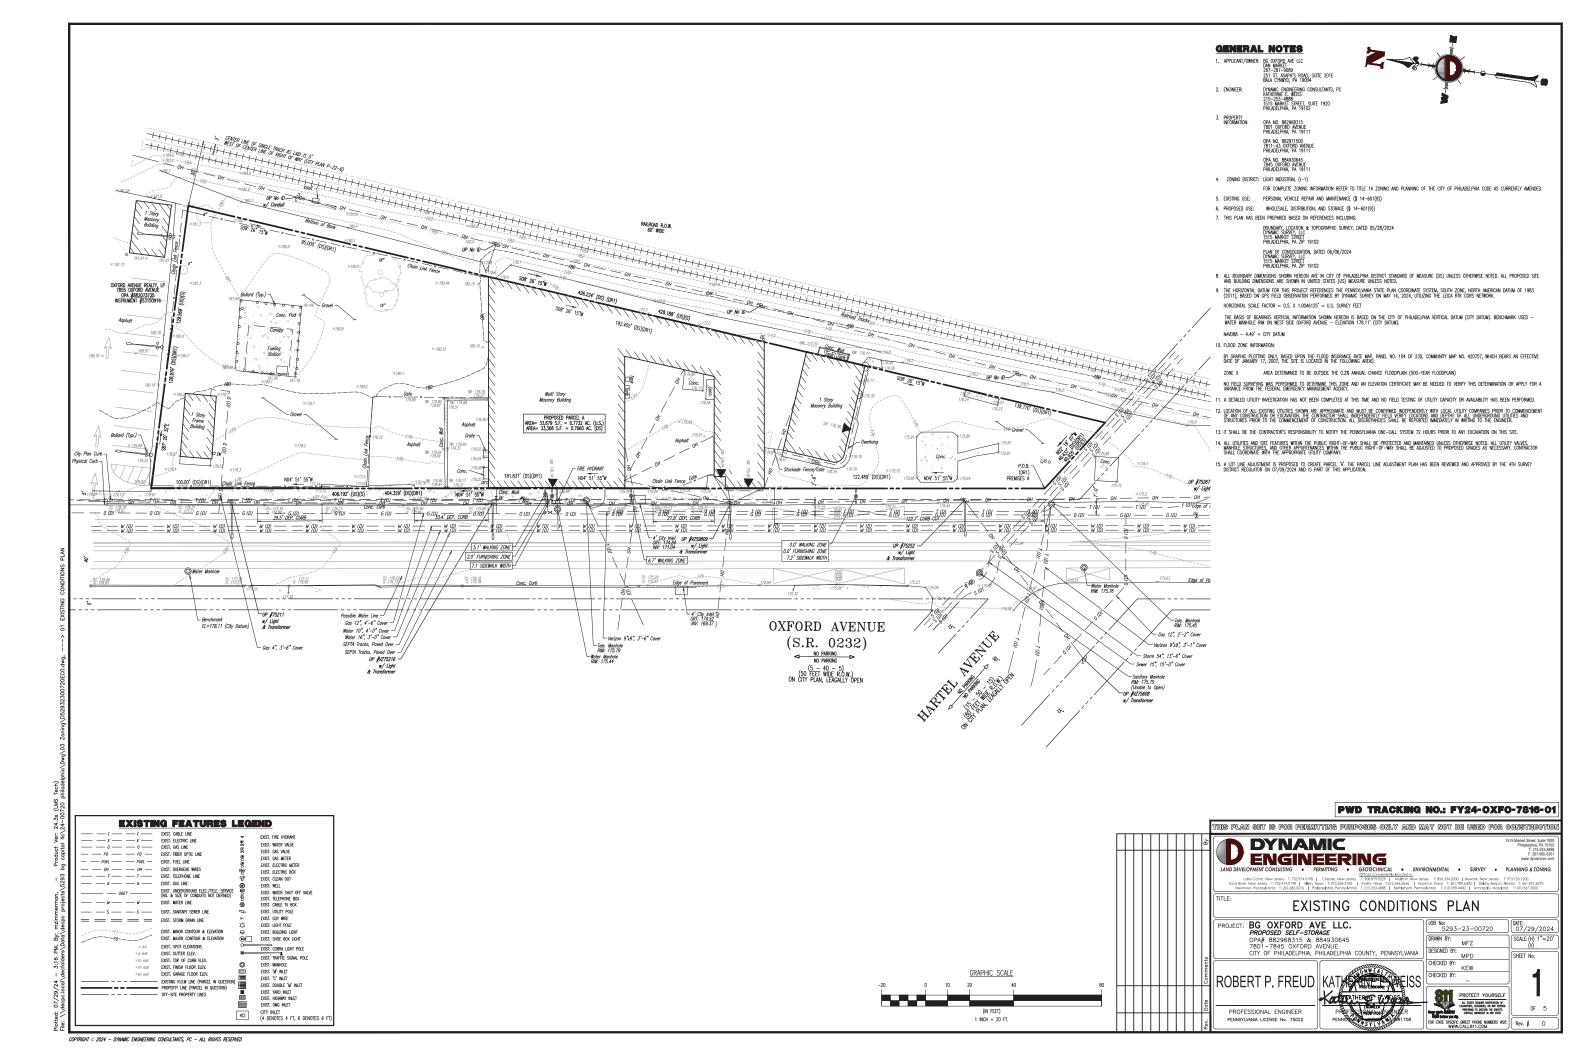

## 7801 - 7845 OXFORD AVENUE PHILADELPHIA, PA 19111

Proposed Use:

33,679 SF Site Area: (0.77 acres)

Area of Proposed Uses of lot lines to consolida Ave) into a single lot; 2] Erection of a 118,122 S Storage (Moving and St