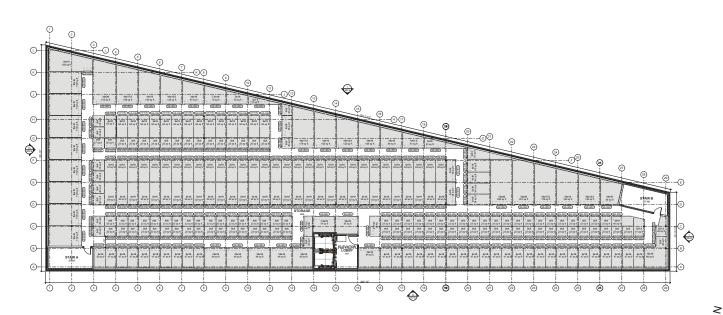

## 7801 - 7845 OXFORD AVENUE PHILADELPHIA, PA 19111

Proposed Use:

33,679 SF Site Area: (0.77 acres)

Area of Proposed Uses of lot lines to consolida Ave) into a single lot; 2] Erection of a 118,122 S Storage (Moving and St

ZBA hearing sched If yes, indicate the da Date: 02/26/2025

Page 2 of 2

Civic Design Review

|                                                                                                                                                                                                                                                                                                                                                             | DISTRIBUTION:                                                                                                                     | DATE:                                |
|-------------------------------------------------------------------------------------------------------------------------------------------------------------------------------------------------------------------------------------------------------------------------------------------------------------------------------------------------------------|-----------------------------------------------------------------------------------------------------------------------------------|--------------------------------------|
| as, Broken Out by Program (Include Square Foolage and # of Units): 1) Relocation<br>date three (3) zoning lots (7801 Oxford Ave; 7811-43 Oxford Ave and 7845 Oxford<br>2) Complete demolition of all existing structures on the existing lots; and 3)<br>5F GFA six-story detached structure for use as Wholesale, Distribution and<br>Storage Facilities). | 00 CDR Submission                                                                                                                 | 10-04-20                             |
| g Units: Total of six (6) surface parking spaces (including one (1) van accessible not reserved) and six (6) accessory loading spaces.                                                                                                                                                                                                                      |                                                                                                                                   |                                      |
| TING                                                                                                                                                                                                                                                                                                                                                        |                                                                                                                                   |                                      |
| g held: Yes No _X                                                                                                                                                                                                                                                                                                                                           |                                                                                                                                   |                                      |
| e written documentation as proof.                                                                                                                                                                                                                                                                                                                           |                                                                                                                                   |                                      |
| ate and time the community meeting will be held:                                                                                                                                                                                                                                                                                                            |                                                                                                                                   |                                      |
| Time:                                                                                                                                                                                                                                                                                                                                                       | PROJECT INFO:                                                                                                                     |                                      |
|                                                                                                                                                                                                                                                                                                                                                             | PROJECT NUMBER: 10167                                                                                                             |                                      |
|                                                                                                                                                                                                                                                                                                                                                             | DRAWN BY: EC, MMP, HF                                                                                                             |                                      |
| F ADJUSTMENT HEARING                                                                                                                                                                                                                                                                                                                                        | CHECKED BY: JMD, DR                                                                                                               |                                      |
| F ADJUSTMENT REAKING                                                                                                                                                                                                                                                                                                                                        | NOTE + COPYRIGHT:                                                                                                                 |                                      |
| tuled: Yes X No NA NA late hearing will be held:                                                                                                                                                                                                                                                                                                            | CONTRACTOR(S) SHALL VERIFY EXIS<br>CORRELATE DIMENSIONS PRIOR TO<br>DETAILED IN THESE DRAWINGS, AN<br>NOTIFY THE ARCHITECT OF ANY | PROVIDING THE WO<br>ID SHALL PROMPTL |
|                                                                                                                                                                                                                                                                                                                                                             | UNAUTHORIZED REPRODUCTION OF DRAWING IS PROFILE                                                                                   | BITED.                               |