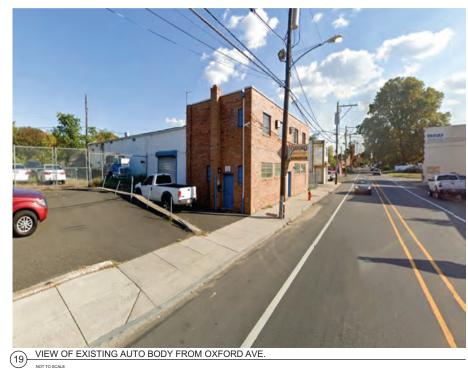

STORAGE 7801 - 7845 OXFORD AVENUE PHILADELPHIA, PA 19111

1 VIEW OF EXISTING AUTO BODY FROM OXFORD AVE.

VIEW OF EXISTING AUTOBODY FROM HARTEL AVE

SD-3

**EXISTING CONTEXT** 

22 RIGHT OF OXFORD AVE AND HARTEL AVE. INTERSECTION
NOTTO SCALE