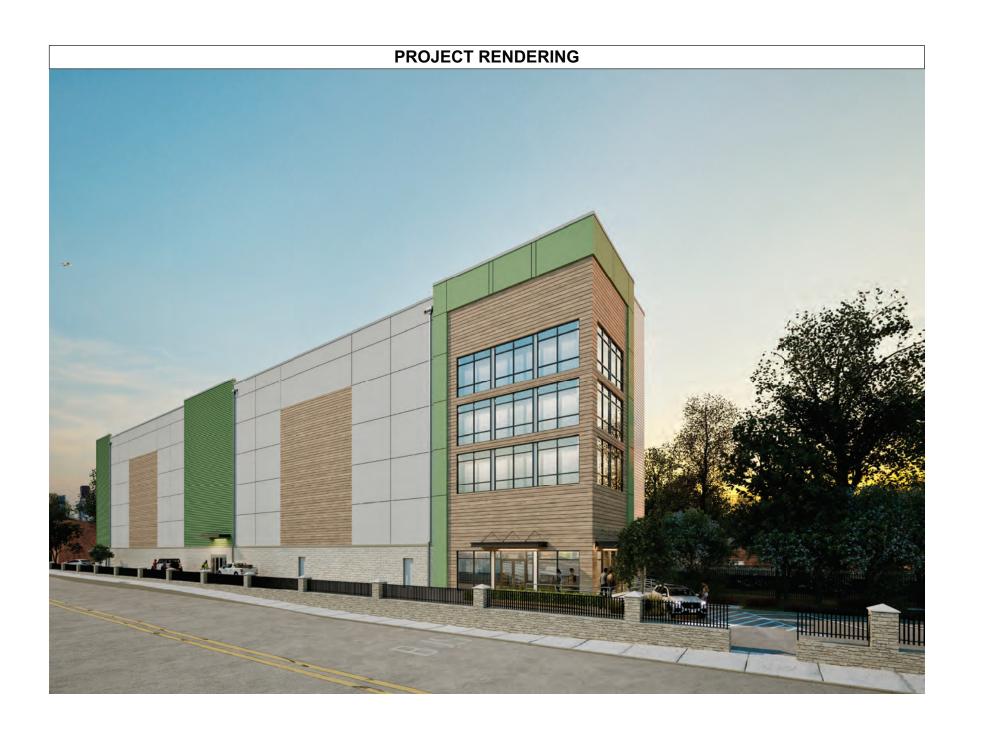

## 7801 - 7845 OXFORD AVENUE PHILADELPHIA, PA 19111

Proposed Use:

33,679 SF Site Area: (0.77 acres)

Area of Proposed Uses of lot lines to consolida Ave) into a single lot; 2] Erection of a 118,122 S Storage (Moving and St