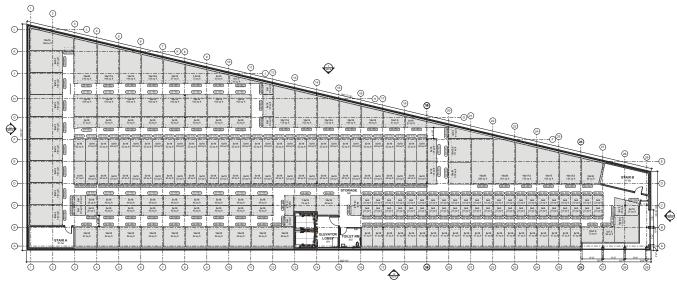

## 7801 - 7845 OXFORD AVENUE PHILADELPHIA, PA 19111

Proposed Use:

33,679 SF Site Area: (0.77 acres)

Area of Proposed Uses of lot lines to consolida Ave) into a single lot; 2] Erection of a 118,122 S Storage (Moving and St

Civic Design Review

CDR PROJECT APPLICATION FORM

ZP-2024-L&I APPLICATION NUMBER: 007828

Creation of greater than 100,000 sf of new floor area

Planning District: Light Industrial (I-1) Council District: 10th