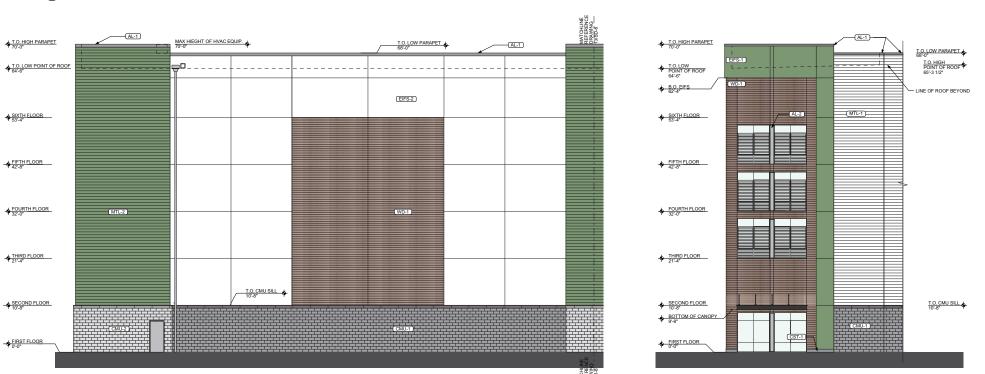

 1835 Market St.,
 Phila., PA 19103

Property Owner: BG Oxford Ave LLC Developer BG Capital
Architect: Vissi Architecture & Design

PROJECT LOCATION

Address: 7801-45 Oxford Ave

Note: For a project application to be considered for a Civic Design Review agenda, complete and accurate submittals must be received no later than 4 P.M. on the submission date. A submission does not guarantee placement on the agenda of the next CDR meeting date.