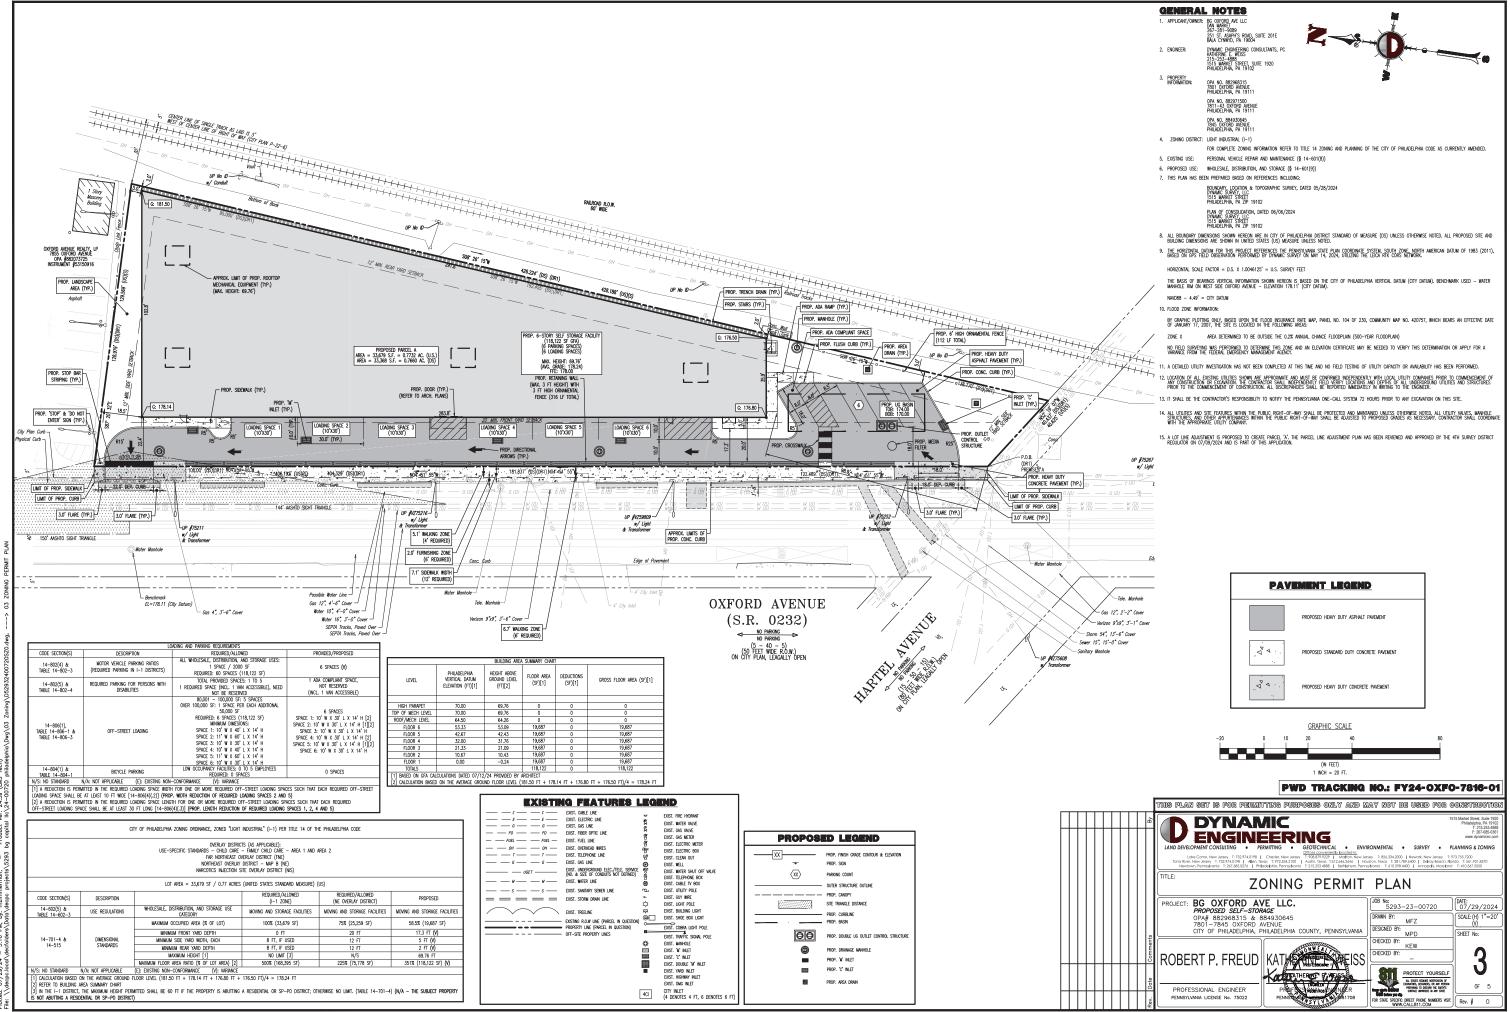

## 7801 - 7845 OXFORD AVENUE PHILADELPHIA, PA 19111

Proposed Use:

33,679 SF Site Area: (0.77 acres)

Area of Proposed Uses of lot lines to consolida Ave) into a single lot; 2] Erection of a 118,122 S Storage (Moving and St

ZBA hearing sched If yes, indicate the da Date: 02/26/2025

Page 2 of 2

Civic Design Review

|                                                                                                                                                                                                                                                                                                                                                             | DISTRIBUTION:                                                                                                                     | DATE:                                |
|-------------------------------------------------------------------------------------------------------------------------------------------------------------------------------------------------------------------------------------------------------------------------------------------------------------------------------------------------------------|-----------------------------------------------------------------------------------------------------------------------------------|--------------------------------------|
| as, Broken Out by Program (Include Square Foolage and # of Units): 1) Relocation<br>date three (3) zoning lots (7801 Oxford Ave; 7811-43 Oxford Ave and 7845 Oxford<br>2) Complete demolition of all existing structures on the existing lots; and 3)<br>5F GFA six-story detached structure for use as Wholesale, Distribution and<br>Storage Facilities). | 00 CDR Submission                                                                                                                 | 10-04-20                             |
| g Units: Total of six (6) surface parking spaces (including one (1) van accessible not reserved) and six (6) accessory loading spaces.                                                                                                                                                                                                                      |                                                                                                                                   |                                      |
| TING                                                                                                                                                                                                                                                                                                                                                        |                                                                                                                                   |                                      |
| g held: Yes No _X                                                                                                                                                                                                                                                                                                                                           |                                                                                                                                   |                                      |
| e written documentation as proof.                                                                                                                                                                                                                                                                                                                           |                                                                                                                                   |                                      |
| ate and time the community meeting will be held:                                                                                                                                                                                                                                                                                                            |                                                                                                                                   |                                      |
| Time:                                                                                                                                                                                                                                                                                                                                                       | PROJECT INFO:                                                                                                                     |                                      |
|                                                                                                                                                                                                                                                                                                                                                             | PROJECT NUMBER: 10167                                                                                                             |                                      |
|                                                                                                                                                                                                                                                                                                                                                             | DRAWN BY: EC, MMP, HF                                                                                                             |                                      |
| F ADJUSTMENT HEARING                                                                                                                                                                                                                                                                                                                                        | CHECKED BY: JMD, DR                                                                                                               |                                      |
| F ADJUSTMENT REAKING                                                                                                                                                                                                                                                                                                                                        | NOTE + COPYRIGHT:                                                                                                                 |                                      |
| tuled: Yes X No NA NA late hearing will be held:                                                                                                                                                                                                                                                                                                            | CONTRACTOR(S) SHALL VERIFY EXIS<br>CORRELATE DIMENSIONS PRIOR TO<br>DETAILED IN THESE DRAWINGS, AN<br>NOTIFY THE ARCHITECT OF ANY | PROVIDING THE WO<br>ID SHALL PROMPTL |
|                                                                                                                                                                                                                                                                                                                                                             | UNAUTHORIZED REPRODUCTION OF DRAWING IS PROFILE                                                                                   | BITED.                               |