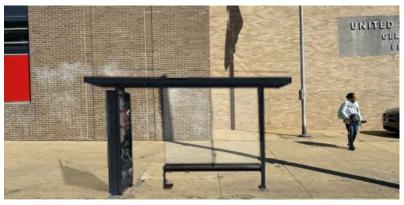

s requesting administrative review of bus shelter locations as part of the January 8, 2025 Art Commission meeting.

We have submitted a packet with eight bus shelter locations for administrative review. The locations are as follows:

- Greene St Hansberry St
- Malvern Av & 66th St
- 56th St & Race St
- 52nd St & Race St
- Oregon Ave & 3rd St
- 56th St & Christian St
- Oregon Ave & 2nd St
- 54th St & Woodland Av

Please contact me at <u>neil.garry@phila.gov</u> for all matters regarding bus shelters. Do not hesitate to reach out with any questions or clarifications.

Sincerely,

**Neil Garry** 

Transit Program Manager

Office of Transportation and Infrastructure Systems

## **Bus Shelter** Deployment Batch 8 January 2025



#### MAP



#### **EXISTING CONDITIONS**





#### SITE PLAN







#### MAP



#### **EXISTING CONDITIONS**





#### SITE PLAN







#### MAP



#### **EXISTING CONDITIONS**





#### SITE PLAN







#### MAP



#### **EXISTING CONDITIONS**





#### SITE PLAN







#### MAP



#### **EXISTING CONDITIONS**





#### SITE PLAN









#### **EXISTING CONDITIONS**









### MAP



#### **EXISTING CONDITIONS**





#### SITE PLAN





# S COMMON OF ST. WOOD AND COMMON OF STREET OF S

#### **EXISTING CONDITIONS**





#### SITE PLAN