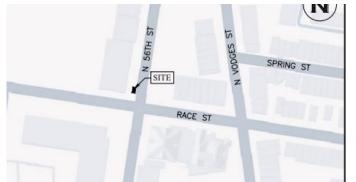

ry 8, 2025 Art Commission meeting.

We have submitted a packet with eight bus shelter locations for administrative review. The locations are as follows:

- Greene St Hansberry St
- Malvern Av & 66th St
- 56th St & Race St
- 52nd St & Race St
- Oregon Ave & 3rd St
- 56th St & Christian St
- Oregon Ave & 2nd St
- 54th St & Woodland Av

Please contact me at <u>neil.garry@phila.gov</u> for all matters regarding bus shelters. Do not hesitate to reach out with any questions or clarifications.

Sincerely,

**Neil Garry** 

Transit Program Manager

Office of Transportation and Infrastructure Systems

## **Bus Shelter** Deployment Batch 8 January 2025



#### MAP



#### **EXISTING CONDITIONS**





#### SITE PLAN







#### MAP



#### **EXISTING CONDITIONS**





#### SITE PLAN







#### MAP



#### **EXISTING CONDITIONS**





#### SITE PLAN







#### MAP



#### **EXISTING CONDITIONS**





#### SITE PLAN







#### MAP



#### **EXISTING CONDITIONS**





#### SITE PLAN









#### **EXISTING CONDITIONS**









### MAP



#### **EXISTING CONDITIONS**





#### SITE PLAN





# S COMMON OF ST. WOOD AND COMMON OF STREET OF S

#### **EXISTING CONDITIONS**





#### SITE PLAN