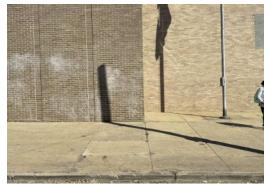

ough this letter, OTIS is requesting administrative review of bus shelter locations as part of the January 8, 2025 Art Commission meeting.

We have submitted a packet with eight bus shelter locations for administrative review. The locations are as follows:

- Greene St Hansberry St
- Malvern Av & 66th St
- 56th St & Race St
- 52nd St & Race St
- Oregon Ave & 3rd St
- 56th St & Christian St
- Oregon Ave & 2nd St
- 54th St & Woodland Av

Please contact me at <u>neil.garry@phila.gov</u> for all matters regarding bus shelters. Do not hesitate to reach out with any questions or clarifications.

Sincerely,

**Neil Garry** 

Transit Program Manager

Office of Transportation and Infrastructure Systems

## **Bus Shelter** Deployment Batch 8 January 2025



#### MAP



#### **EXISTING CONDITIONS**





#### SITE PLAN







#### MAP



#### **EXISTING CONDITIONS**





#### SITE PLAN







#### MAP



#### **EXISTING CONDITIONS**





#### SITE PLAN







#### MAP



#### **EXISTING CONDITIONS**





#### SITE PLAN







#### MAP



#### **EXISTING CONDITIONS**





#### SITE PLAN









#### **EXISTING CONDITIONS**









### MAP



#### **EXISTING CONDITIONS**





#### SITE PLAN





# S COMMON OF ST. WOOD AND COMMON OF STREET OF S

#### **EXISTING CONDITIONS**





#### SITE PLAN