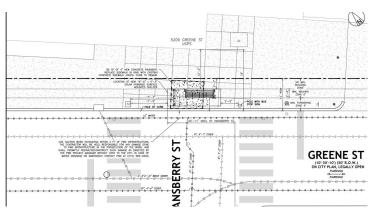

is requesting administrative review of bus shelter locations as part of the January 8, 2025 Art Commission meeting.

We have submitted a packet with eight bus shelter locations for administrative review. The locations are as follows:

- Greene St Hansberry St
- Malvern Av & 66th St
- 56th St & Race St
- 52nd St & Race St
- Oregon Ave & 3rd St
- 56th St & Christian St
- Oregon Ave & 2nd St
- 54th St & Woodland Av

Please contact me at <u>neil.garry@phila.gov</u> for all matters regarding bus shelters. Do not hesitate to reach out with any questions or clarifications.

Sincerely,

**Neil Garry** 

Transit Program Manager

Office of Transportation and Infrastructure Systems

## **Bus Shelter** Deployment Batch 8 January 2025



#### MAP



#### **EXISTING CONDITIONS**





#### SITE PLAN







#### MAP



#### **EXISTING CONDITIONS**





#### SITE PLAN







#### MAP



#### **EXISTING CONDITIONS**





#### SITE PLAN







#### MAP



#### **EXISTING CONDITIONS**





#### SITE PLAN







#### MAP



#### **EXISTING CONDITIONS**





#### SITE PLAN









#### **EXISTING CONDITIONS**









### MAP



#### **EXISTING CONDITIONS**





#### SITE PLAN





# S COMMON OF ST. WOOD AND COMMON OF STREET OF S

#### **EXISTING CONDITIONS**





#### SITE PLAN