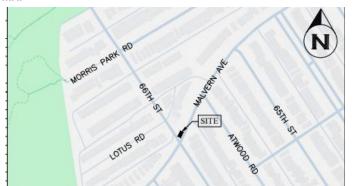

administrative review of bus shelter locations as part of the January 8, 2025 Art Commission meeting.

We have submitted a packet with eight bus shelter locations for administrative review. The locations are as follows:

- Greene St Hansberry St
- Malvern Av & 66th St
- 56th St & Race St
- 52nd St & Race St
- Oregon Ave & 3rd St
- 56th St & Christian St
- Oregon Ave & 2nd St
- 54th St & Woodland Av

Please contact me at <u>neil.garry@phila.gov</u> for all matters regarding bus shelters. Do not hesitate to reach out with any questions or clarifications.

Sincerely,

**Neil Garry** 

Transit Program Manager

Office of Transportation and Infrastructure Systems

## **Bus Shelter** Deployment Batch 8 January 2025



#### MAP



#### **EXISTING CONDITIONS**





#### SITE PLAN







#### MAP



#### **EXISTING CONDITIONS**





#### SITE PLAN







#### MAP



#### **EXISTING CONDITIONS**





#### SITE PLAN







#### MAP



#### **EXISTING CONDITIONS**





#### SITE PLAN







#### MAP



#### **EXISTING CONDITIONS**





#### SITE PLAN









#### **EXISTING CONDITIONS**









### MAP



#### **EXISTING CONDITIONS**





#### SITE PLAN





# S COMMON OF ST. WOOD AND COMMON OF STREET OF S

#### **EXISTING CONDITIONS**





#### SITE PLAN