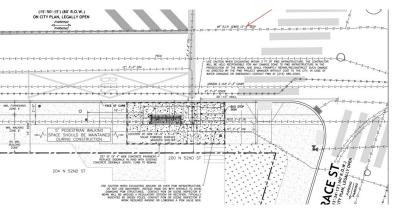

The locations are as follows:

- Greene St Hansberry St
- Malvern Av & 66th St
- 56th St & Race St
- 52nd St & Race St
- Oregon Ave & 3rd St
- 56th St & Christian St
- Oregon Ave & 2nd St
- 54th St & Woodland Av

Please contact me at <u>neil.garry@phila.gov</u> for all matters regarding bus shelters. Do not hesitate to reach out with any questions or clarifications.

Sincerely,

**Neil Garry** 

Transit Program Manager

Office of Transportation and Infrastructure Systems

## **Bus Shelter** Deployment Batch 8 January 2025



#### MAP



#### **EXISTING CONDITIONS**





#### SITE PLAN







#### MAP



#### **EXISTING CONDITIONS**





#### SITE PLAN







#### MAP



#### **EXISTING CONDITIONS**





#### SITE PLAN







#### MAP



#### **EXISTING CONDITIONS**





#### SITE PLAN







#### MAP



#### **EXISTING CONDITIONS**





#### SITE PLAN









#### **EXISTING CONDITIONS**









### MAP



#### **EXISTING CONDITIONS**





#### SITE PLAN





# S COMMON OF ST. WOOD AND COMMON OF STREET OF S

#### **EXISTING CONDITIONS**





#### SITE PLAN