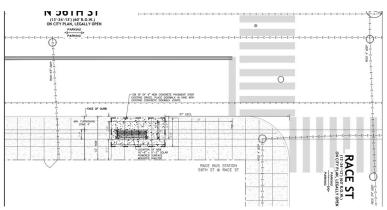

a packet with eight bus shelter locations for administrative review. The locations are as follows:

- Greene St Hansberry St
- Malvern Av & 66th St
- 56th St & Race St
- 52nd St & Race St
- Oregon Ave & 3rd St
- 56th St & Christian St
- Oregon Ave & 2nd St
- 54th St & Woodland Av

Please contact me at <u>neil.garry@phila.gov</u> for all matters regarding bus shelters. Do not hesitate to reach out with any questions or clarifications.

Sincerely,

**Neil Garry** 

Transit Program Manager

Office of Transportation and Infrastructure Systems

## **Bus Shelter** Deployment Batch 8 January 2025



#### MAP



#### **EXISTING CONDITIONS**





#### SITE PLAN







#### MAP



#### **EXISTING CONDITIONS**





#### SITE PLAN







#### MAP



#### **EXISTING CONDITIONS**





#### SITE PLAN







#### MAP



#### **EXISTING CONDITIONS**





#### SITE PLAN







#### MAP



#### **EXISTING CONDITIONS**





#### SITE PLAN









#### **EXISTING CONDITIONS**









### MAP



#### **EXISTING CONDITIONS**





#### SITE PLAN





# S COMMON OF ST. WOOD AND COMMON OF STREET OF S

#### **EXISTING CONDITIONS**





#### SITE PLAN