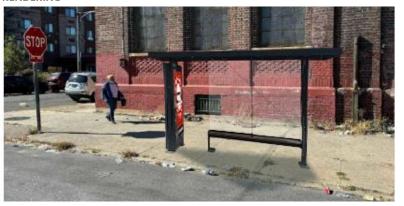

packet with eight bus shelter locations for administrative review. The locations are as follows:

- Greene St Hansberry St
- Malvern Av & 66th St
- 56th St & Race St
- 52nd St & Race St
- Oregon Ave & 3rd St
- 56th St & Christian St
- Oregon Ave & 2nd St
- 54th St & Woodland Av

Please contact me at <u>neil.garry@phila.gov</u> for all matters regarding bus shelters. Do not hesitate to reach out with any questions or clarifications.

Sincerely,

**Neil Garry** 

Transit Program Manager

Office of Transportation and Infrastructure Systems

## **Bus Shelter** Deployment Batch 8 January 2025



#### MAP



#### **EXISTING CONDITIONS**





#### SITE PLAN







#### MAP



#### **EXISTING CONDITIONS**





#### SITE PLAN







#### MAP



#### **EXISTING CONDITIONS**





#### SITE PLAN







#### MAP



#### **EXISTING CONDITIONS**





#### SITE PLAN







#### MAP



#### **EXISTING CONDITIONS**





#### SITE PLAN









#### **EXISTING CONDITIONS**









### MAP



#### **EXISTING CONDITIONS**





#### SITE PLAN





# S COMMON OF ST. WOOD AND COMMON OF STREET OF S

#### **EXISTING CONDITIONS**





#### SITE PLAN