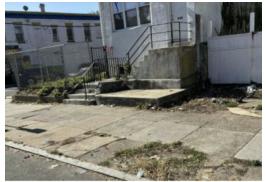

administrative review. The locations are as follows:

- Greene St Hansberry St
- Malvern Av & 66th St
- 56th St & Race St
- 52nd St & Race St
- Oregon Ave & 3rd St
- 56th St & Christian St
- Oregon Ave & 2nd St
- 54th St & Woodland Av

Please contact me at <u>neil.garry@phila.gov</u> for all matters regarding bus shelters. Do not hesitate to reach out with any questions or clarifications.

Sincerely,

**Neil Garry** 

Transit Program Manager

Office of Transportation and Infrastructure Systems

## **Bus Shelter** Deployment Batch 8 January 2025



#### MAP



#### **EXISTING CONDITIONS**





#### SITE PLAN







#### MAP



#### **EXISTING CONDITIONS**





#### SITE PLAN







#### MAP



#### **EXISTING CONDITIONS**





#### SITE PLAN







#### MAP



#### **EXISTING CONDITIONS**





#### SITE PLAN







#### MAP



#### **EXISTING CONDITIONS**





#### SITE PLAN









#### **EXISTING CONDITIONS**









### MAP



#### **EXISTING CONDITIONS**





#### SITE PLAN





# S COMMON OF ST. WOOD AND COMMON OF STREET OF S

#### **EXISTING CONDITIONS**





#### SITE PLAN