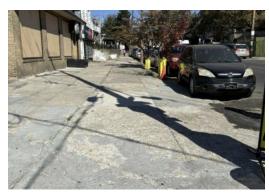

ter locations as part of the January 8, 2025 Art Commission meeting.

We have submitted a packet with eight bus shelter locations for administrative review. The locations are as follows:

- Greene St Hansberry St
- Malvern Av & 66th St
- 56th St & Race St
- 52nd St & Race St
- Oregon Ave & 3rd St
- 56th St & Christian St
- Oregon Ave & 2nd St
- 54th St & Woodland Av

Please contact me at <u>neil.garry@phila.gov</u> for all matters regarding bus shelters. Do not hesitate to reach out with any questions or clarifications.

Sincerely,

**Neil Garry** 

Transit Program Manager

Office of Transportation and Infrastructure Systems

## **Bus Shelter** Deployment Batch 8 January 2025



#### MAP



#### **EXISTING CONDITIONS**





#### SITE PLAN







#### MAP



#### **EXISTING CONDITIONS**





#### SITE PLAN







#### MAP



#### **EXISTING CONDITIONS**





#### SITE PLAN







#### MAP



#### **EXISTING CONDITIONS**





#### SITE PLAN







#### MAP



#### **EXISTING CONDITIONS**





#### SITE PLAN









#### **EXISTING CONDITIONS**









### MAP



#### **EXISTING CONDITIONS**





#### SITE PLAN





# S COMMON OF ST. WOOD AND COMMON OF STREET OF S

#### **EXISTING CONDITIONS**





#### SITE PLAN