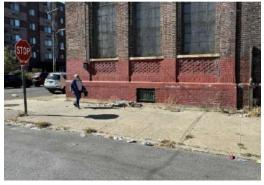

g.

We have submitted a packet with eight bus shelter locations for administrative review. The locations are as follows:

- Greene St Hansberry St
- Malvern Av & 66th St
- 56th St & Race St
- 52nd St & Race St
- Oregon Ave & 3rd St
- 56th St & Christian St
- Oregon Ave & 2nd St
- 54th St & Woodland Av

Please contact me at <u>neil.garry@phila.gov</u> for all matters regarding bus shelters. Do not hesitate to reach out with any questions or clarifications.

Sincerely,

**Neil Garry** 

Transit Program Manager

Office of Transportation and Infrastructure Systems

## **Bus Shelter** Deployment Batch 8 January 2025



#### MAP



#### **EXISTING CONDITIONS**





#### SITE PLAN







#### MAP



#### **EXISTING CONDITIONS**





#### SITE PLAN







#### MAP



#### **EXISTING CONDITIONS**





#### SITE PLAN







#### MAP



#### **EXISTING CONDITIONS**





#### SITE PLAN







#### MAP



#### **EXISTING CONDITIONS**





#### SITE PLAN









#### **EXISTING CONDITIONS**









### MAP



#### **EXISTING CONDITIONS**





#### SITE PLAN





# S COMMON OF ST. WOOD AND COMMON OF STREET OF S

#### **EXISTING CONDITIONS**





#### SITE PLAN