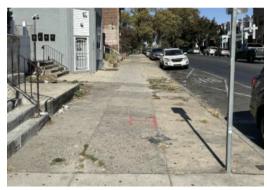

ministrative review. The locations are as follows:

- Greene St Hansberry St
- Malvern Av & 66th St
- 56th St & Race St
- 52nd St & Race St
- Oregon Ave & 3rd St
- 56th St & Christian St
- Oregon Ave & 2nd St
- 54th St & Woodland Av

Please contact me at <u>neil.garry@phila.gov</u> for all matters regarding bus shelters. Do not hesitate to reach out with any questions or clarifications.

Sincerely,

**Neil Garry** 

Transit Program Manager

Office of Transportation and Infrastructure Systems

## **Bus Shelter** Deployment Batch 8 January 2025



#### MAP



#### **EXISTING CONDITIONS**





#### SITE PLAN







#### MAP



#### **EXISTING CONDITIONS**





#### SITE PLAN







#### MAP



#### **EXISTING CONDITIONS**





#### SITE PLAN







#### MAP



#### **EXISTING CONDITIONS**





#### SITE PLAN







#### MAP



#### **EXISTING CONDITIONS**





#### SITE PLAN









#### **EXISTING CONDITIONS**









### MAP



#### **EXISTING CONDITIONS**





#### SITE PLAN





# S COMMON OF ST. WOOD AND COMMON OF STREET OF S

#### **EXISTING CONDITIONS**





#### SITE PLAN