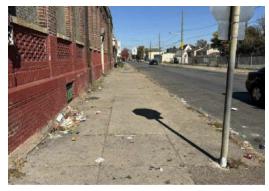

We have submitted a packet with eight bus shelter locations for administrative review. The locations are as follows:

- Greene St Hansberry St
- Malvern Av & 66th St
- 56th St & Race St
- 52nd St & Race St
- Oregon Ave & 3rd St
- 56th St & Christian St
- Oregon Ave & 2nd St
- 54th St & Woodland Av

Please contact me at <u>neil.garry@phila.gov</u> for all matters regarding bus shelters. Do not hesitate to reach out with any questions or clarifications.

Sincerely,

**Neil Garry** 

Transit Program Manager

Office of Transportation and Infrastructure Systems

## **Bus Shelter** Deployment Batch 8 January 2025



#### MAP



#### **EXISTING CONDITIONS**





#### SITE PLAN







#### MAP



#### **EXISTING CONDITIONS**





#### SITE PLAN







#### MAP



#### **EXISTING CONDITIONS**





#### SITE PLAN







#### MAP



#### **EXISTING CONDITIONS**





#### SITE PLAN







#### MAP



#### **EXISTING CONDITIONS**





#### SITE PLAN









#### **EXISTING CONDITIONS**









### MAP



#### **EXISTING CONDITIONS**





#### SITE PLAN





# S COMMON OF ST. WOOD AND COMMON OF STREET OF S

#### **EXISTING CONDITIONS**





#### SITE PLAN