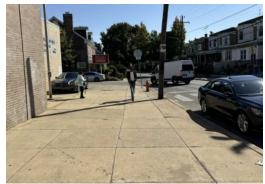

gh this letter, OTIS is requesting administrative review of bus shelter locations as part of the January 8, 2025 Art Commission meeting.

We have submitted a packet with eight bus shelter locations for administrative review. The locations are as follows:

- Greene St Hansberry St
- Malvern Av & 66th St
- 56th St & Race St
- 52nd St & Race St
- Oregon Ave & 3rd St
- 56th St & Christian St
- Oregon Ave & 2nd St
- 54th St & Woodland Av

Please contact me at <u>neil.garry@phila.gov</u> for all matters regarding bus shelters. Do not hesitate to reach out with any questions or clarifications.

Sincerely,

**Neil Garry** 

Transit Program Manager

Office of Transportation and Infrastructure Systems

## **Bus Shelter** Deployment Batch 8 January 2025



#### MAP



#### **EXISTING CONDITIONS**





#### SITE PLAN







#### MAP



#### **EXISTING CONDITIONS**





#### SITE PLAN







#### MAP



#### **EXISTING CONDITIONS**





#### SITE PLAN







#### MAP



#### **EXISTING CONDITIONS**





#### SITE PLAN







#### MAP



#### **EXISTING CONDITIONS**





#### SITE PLAN









#### **EXISTING CONDITIONS**









### MAP



#### **EXISTING CONDITIONS**





#### SITE PLAN





# S COMMON OF ST. WOOD AND COMMON OF STREET OF S

#### **EXISTING CONDITIONS**





#### SITE PLAN