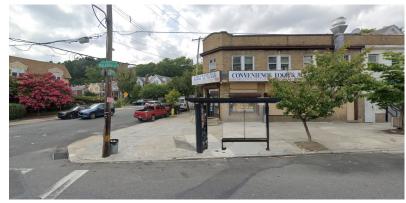

of the January 8, 2025 Art Commission meeting.

We have submitted a packet with eight bus shelter locations for administrative review. The locations are as follows:

- Greene St Hansberry St
- Malvern Av & 66th St
- 56th St & Race St
- 52nd St & Race St
- Oregon Ave & 3rd St
- 56th St & Christian St
- Oregon Ave & 2nd St
- 54th St & Woodland Av

Please contact me at <u>neil.garry@phila.gov</u> for all matters regarding bus shelters. Do not hesitate to reach out with any questions or clarifications.

Sincerely,

**Neil Garry** 

Transit Program Manager

Office of Transportation and Infrastructure Systems

## **Bus Shelter** Deployment Batch 8 January 2025



#### MAP



#### **EXISTING CONDITIONS**





#### SITE PLAN







#### MAP



#### **EXISTING CONDITIONS**





#### SITE PLAN







#### MAP



#### **EXISTING CONDITIONS**





#### SITE PLAN







#### MAP



#### **EXISTING CONDITIONS**





#### SITE PLAN







#### MAP



#### **EXISTING CONDITIONS**





#### SITE PLAN









#### **EXISTING CONDITIONS**









### MAP



#### **EXISTING CONDITIONS**





#### SITE PLAN





# S COMMON OF ST. WOOD AND COMMON OF STREET OF S

#### **EXISTING CONDITIONS**





#### SITE PLAN