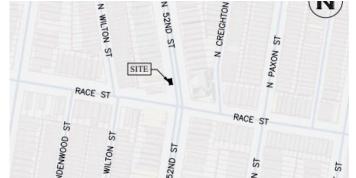

eight bus shelter locations for administrative review. The locations are as follows:

- Greene St Hansberry St
- Malvern Av & 66th St
- 56th St & Race St
- 52nd St & Race St
- Oregon Ave & 3rd St
- 56th St & Christian St
- Oregon Ave & 2nd St
- 54th St & Woodland Av

Please contact me at <u>neil.garry@phila.gov</u> for all matters regarding bus shelters. Do not hesitate to reach out with any questions or clarifications.

Sincerely,

**Neil Garry** 

Transit Program Manager

Office of Transportation and Infrastructure Systems

## **Bus Shelter** Deployment Batch 8 January 2025



#### MAP



#### **EXISTING CONDITIONS**





#### SITE PLAN







#### MAP



#### **EXISTING CONDITIONS**





#### SITE PLAN







#### MAP



#### **EXISTING CONDITIONS**





#### SITE PLAN







#### MAP



#### **EXISTING CONDITIONS**





#### SITE PLAN







#### MAP



#### **EXISTING CONDITIONS**





#### SITE PLAN









#### **EXISTING CONDITIONS**









### MAP



#### **EXISTING CONDITIONS**





#### SITE PLAN





# S COMMON OF ST. WOOD AND COMMON OF STREET OF S

#### **EXISTING CONDITIONS**





#### SITE PLAN