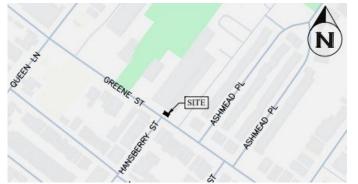

#### MAP

We have submitted a packet with eight bus shelter locations for administrative review. The locations are as follows:

- Greene St Hansberry St
- Malvern Av & 66th St
- 56th St & Race St
- 52nd St & Race St
- Oregon Ave & 3rd St
- 56th St & Christian St
- Oregon Ave & 2nd St
- 54th St & Woodland Av