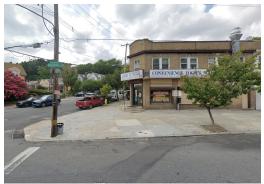

elter locations as part of the January 8, 2025 Art Commission meeting.

We have submitted a packet with eight bus shelter locations for administrative review. The locations are as follows:

- Greene St Hansberry St
- Malvern Av & 66th St
- 56th St & Race St
- 52nd St & Race St
- Oregon Ave & 3rd St
- 56th St & Christian St
- Oregon Ave & 2nd St
- 54th St & Woodland Av

Please contact me at <u>neil.garry@phila.gov</u> for all matters regarding bus shelters. Do not hesitate to reach out with any questions or clarifications.

Sincerely,

**Neil Garry** 

Transit Program Manager

Office of Transportation and Infrastructure Systems

## **Bus Shelter** Deployment Batch 8 January 2025



#### MAP



#### **EXISTING CONDITIONS**





#### SITE PLAN







#### MAP



#### **EXISTING CONDITIONS**





#### SITE PLAN







#### MAP



#### **EXISTING CONDITIONS**





#### SITE PLAN







#### MAP



#### **EXISTING CONDITIONS**





#### SITE PLAN







#### MAP



#### **EXISTING CONDITIONS**





#### SITE PLAN









#### **EXISTING CONDITIONS**









### MAP



#### **EXISTING CONDITIONS**





#### SITE PLAN





# S COMMON OF ST. WOOD AND COMMON OF STREET OF S

#### **EXISTING CONDITIONS**





#### SITE PLAN