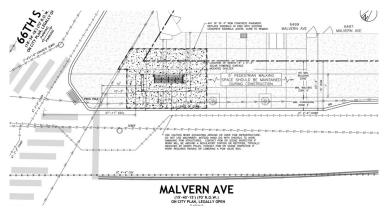

t of the January 8, 2025 Art Commission meeting.

We have submitted a packet with eight bus shelter locations for administrative review. The locations are as follows:

- Greene St Hansberry St
- Malvern Av & 66th St
- 56th St & Race St
- 52nd St & Race St
- Oregon Ave & 3rd St
- 56th St & Christian St
- Oregon Ave & 2nd St
- 54th St & Woodland Av

Please contact me at <u>neil.garry@phila.gov</u> for all matters regarding bus shelters. Do not hesitate to reach out with any questions or clarifications.

Sincerely,

**Neil Garry** 

Transit Program Manager

Office of Transportation and Infrastructure Systems

## **Bus Shelter** Deployment Batch 8 January 2025



#### MAP



#### **EXISTING CONDITIONS**





#### SITE PLAN







#### MAP



#### **EXISTING CONDITIONS**





#### SITE PLAN







#### MAP



#### **EXISTING CONDITIONS**





#### SITE PLAN







#### MAP



#### **EXISTING CONDITIONS**





#### SITE PLAN







#### MAP



#### **EXISTING CONDITIONS**





#### SITE PLAN









#### **EXISTING CONDITIONS**









### MAP



#### **EXISTING CONDITIONS**





#### SITE PLAN





# S COMMON OF ST. WOOD AND COMMON OF STREET OF S

#### **EXISTING CONDITIONS**





#### SITE PLAN