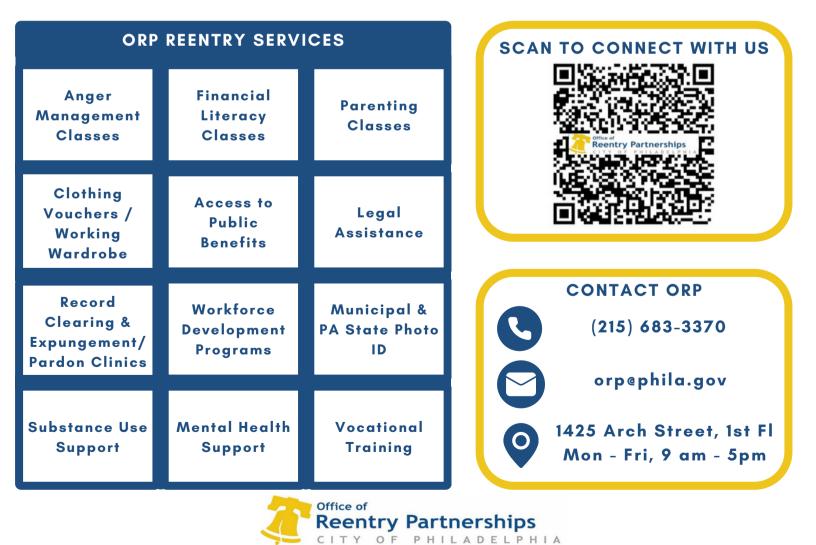

## WHO ARE WE?

The Office of Reentry Partnerships (ORP) elevates and organizes citywide reentry efforts by serving as the City's hub for referrals, resources, and training, and offering Comprehensive Case Management. ORP is committed to providing direct services to address the challenges faced by justice-impacted individuals.