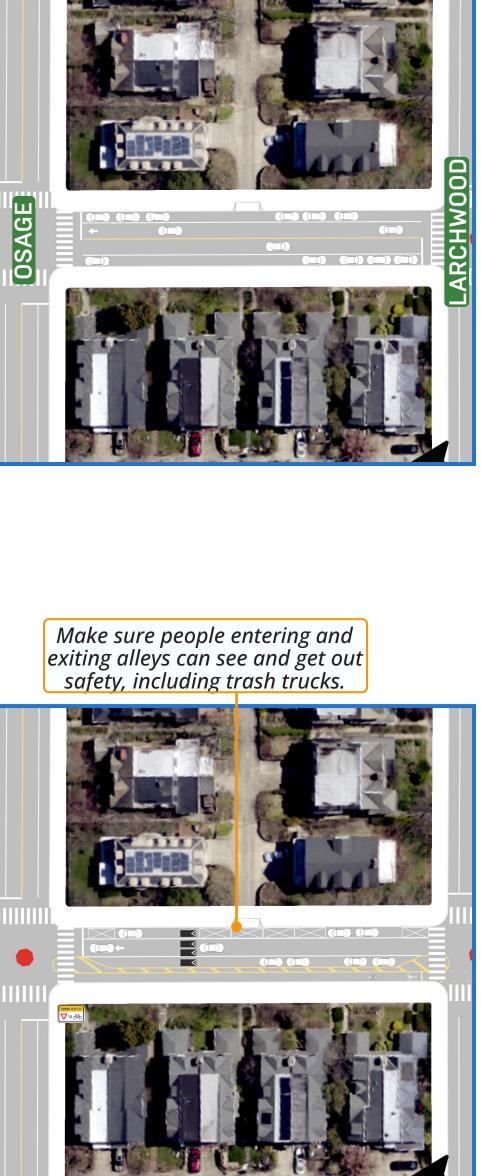

Have a question? OTIS@PHILA.GOV

**More Information** PHILA.GOV/OTIS



# **100 BLOCK OF S 47TH STREET**

October Focus Group Meeting comments are highlighted in an orange box.



#### **COMMENTS**







A loading zone is needed here for West Loft deliveries and drop off and pick ups

Have a question? OTIS@PHILA.GOV

More Information PHILA.GOV/OTIS Consider new No Stopping School Hours layout to better organize drop off and pick up by vehicle



# **200 BLOCK OF S 47TH STREET**

October Focus Group Meeting comments are highlighted in an orange box.



#### COMMENTS







Add 1-2 loading zone spots per block with nighttime parking

Have a question? OTIS@PHILA.GOV **More Information** PHILA.GOV/OTIS



# **300 BLOCK OF S 47TH STREET**



**COMMENTS** 

October Focus Group Meeting comments are highlighted in an orange box.









Have a question? OTIS@PHILA.GOV

**More Information** PHILA.GOV/OTIS



## **500 BLOCK OF S 47TH STREET**

Add speed cushion here

October Focus Group Meeting comments are highlighted in an orange box.



## COMMENTS







October Focus Group Meeting comments are highlighted in an orange box

Have a question? OTIS@PHILA.GOV

COMMENTS

**More Information** PHILA.GOV/OTIS



## **800 BLOCK OF S 47TH STREET**

#### **SCHOOL OPERATIONS AT ST FRANCIS**







| No Parking                  | Neighboi  |
|-----------------------------|-----------|
| Unregulated                 | Parent In |
| No Stopping<br>School Hours | School St |

or/School Parking n-Road Drop Off/Pickup Staff & Nuns ADA Spots

#