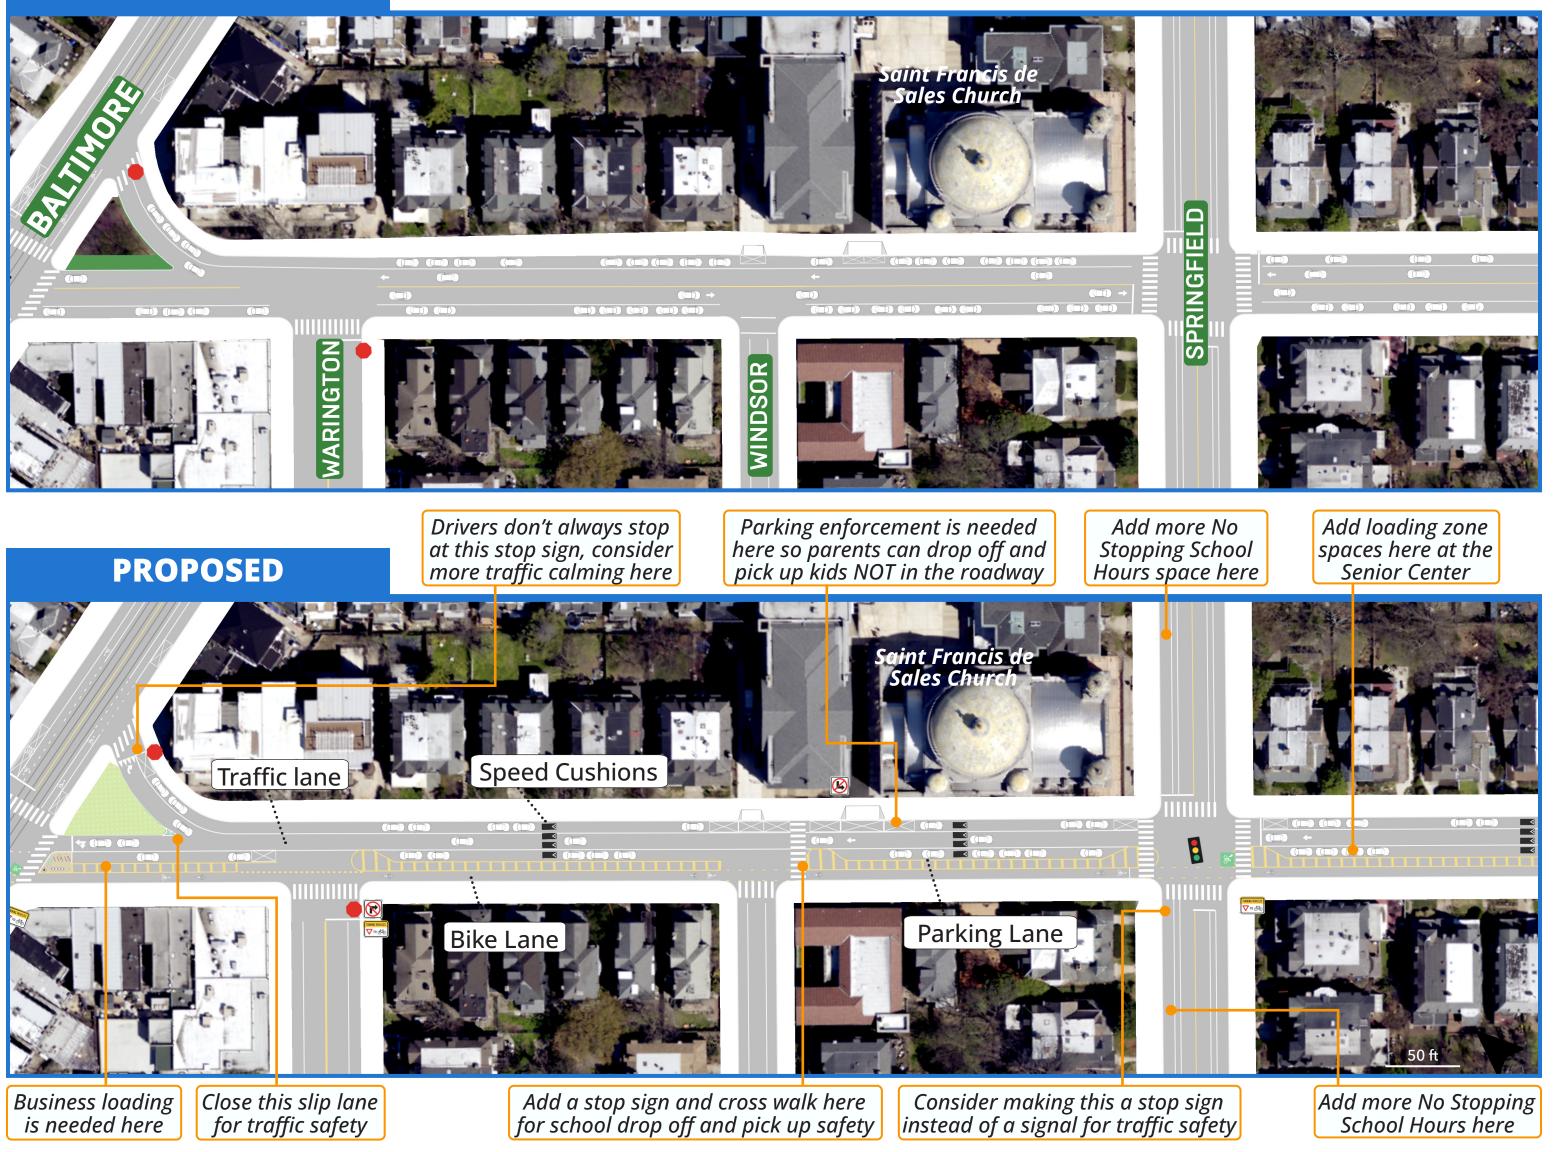

#### **SCHOOL OPERATIONS AT ST FRANCIS**

| No Parking                  | Neighboi  |
|-----------------------------|-----------|
| Unregulated                 | Parent In |
| No Stopping<br>School Hours | School St |

or/School Parking n-Road Drop Off/Pickup Staff & Nuns ADA Spots

## 11.20.2024

Shops load in the trolley stop today, add loading zones

Have a question? OTIS@PHILA.GOV **More Information** PHILA.GOV/OTIS