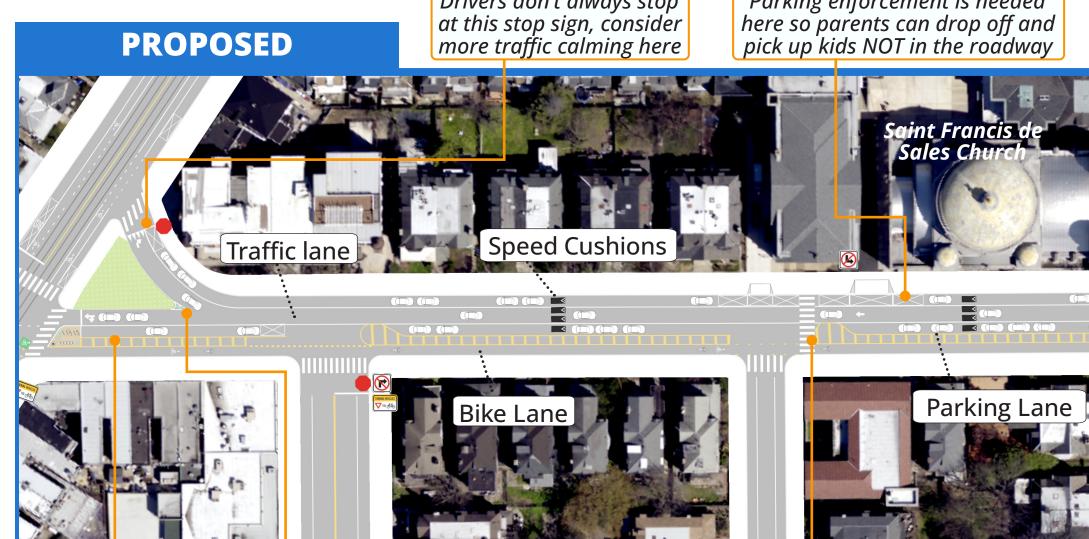

#### **SCHOOL OPERATIONS AT ST FRANCIS**

| No Parking                  | Neighboi  |
|-----------------------------|-----------|
| Unregulated                 | Parent In |
| No Stopping<br>School Hours | School St |

or/School Parking n-Road Drop Off/Pickup Staff & Nuns ADA Spots

## 11.20.2024

Shops load in the trolley stop today, add loading zones

Have a question? OTIS@PHILA.GOV **More Information** PHILA.GOV/OTIS