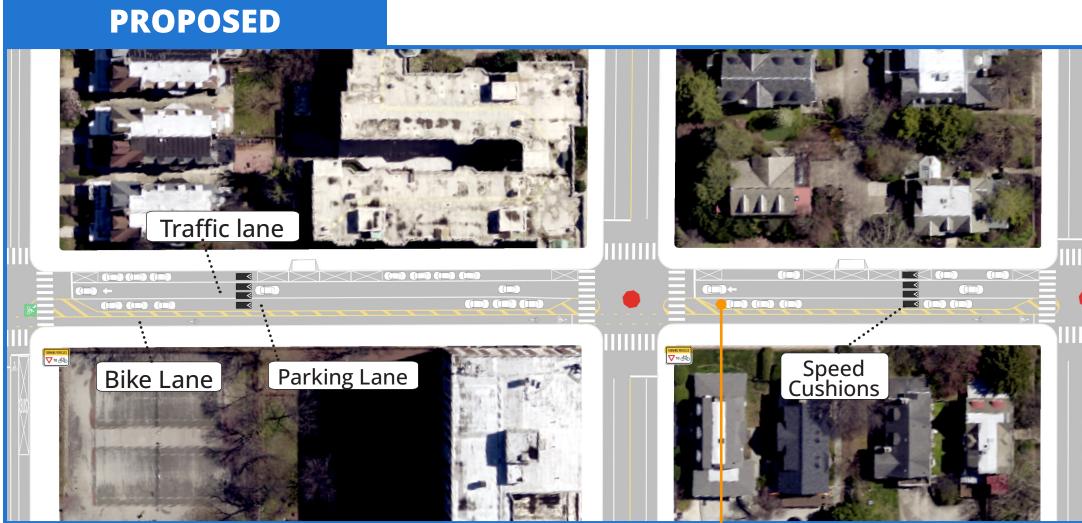

## **500 BLOCK OF S 47TH STREET**

Add speed cushion here

October Focus Group Meeting comments are highlighted in an orange box.

## COMMENTS

October Focus Group Meeting comments are highlighted in an orange box

Have a question? OTIS@PHILA.GOV

COMMENTS

**More Information** PHILA.GOV/OTIS