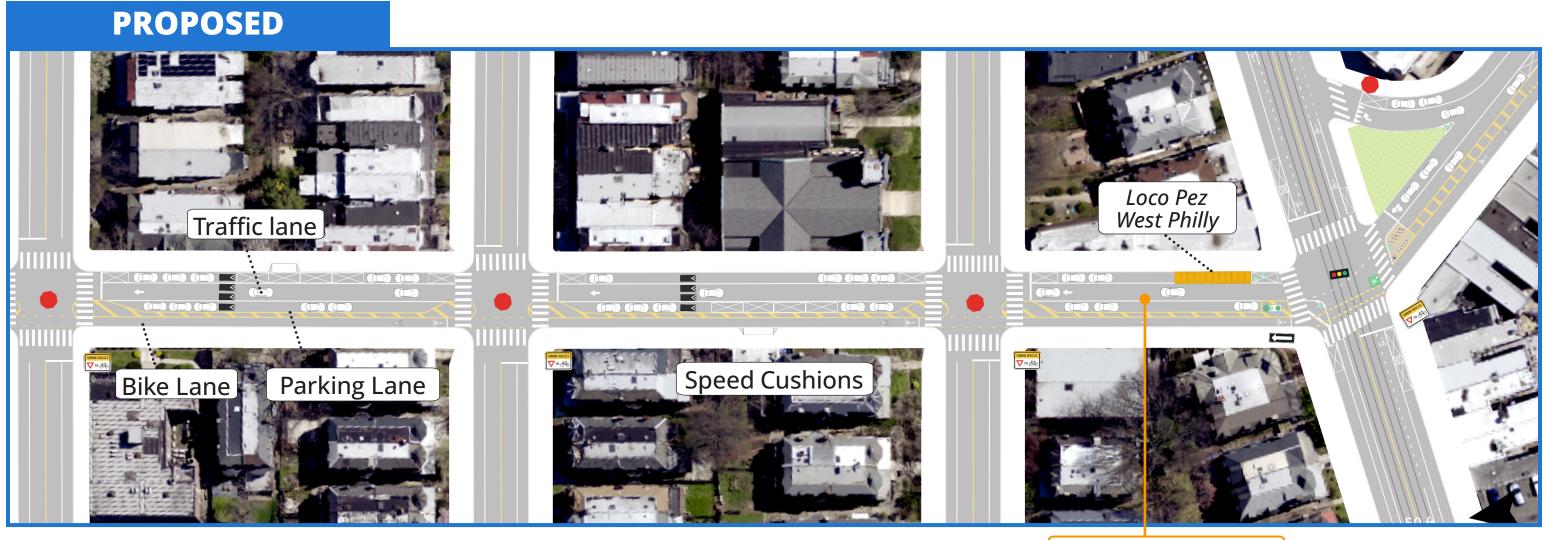

# **100 BLOCK OF S 47TH STREET**

October Focus Group Meeting comments are highlighted in an orange box.

#### **COMMENTS**

A loading zone is needed here for West Loft deliveries and drop off and pick ups

Have a question? OTIS@PHILA.GOV

More Information PHILA.GOV/OTIS Consider new No Stopping School Hours layout to better organize drop off and pick up by vehicle