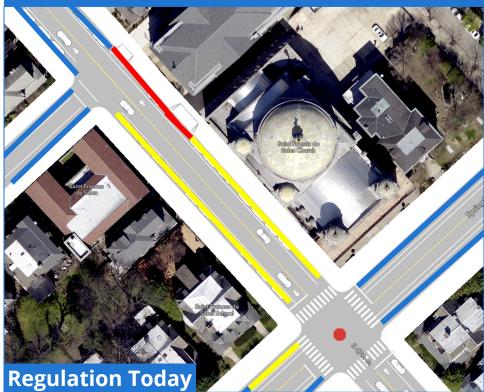

#### **SCHOOL OPERATIONS AT ST FRANCIS**

| No Parking                  | Neighboi  |
|-----------------------------|-----------|
| Unregulated                 | Parent In |
| No Stopping<br>School Hours | School St |

or/School Parking n-Road Drop Off/Pickup Staff & Nuns ADA Spots