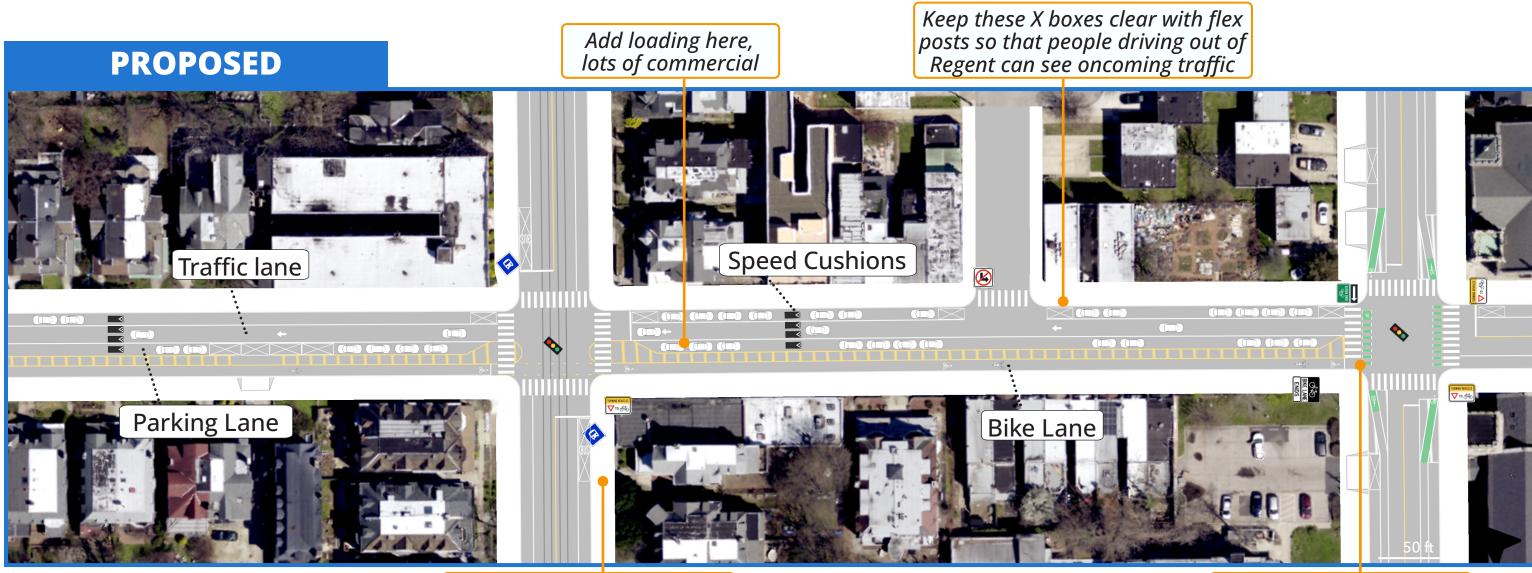

ctober Focus Group Meeting comments are highlighted in an orange box.









Have a question? OTIS@PHILA.GOV

**More Information** PHILA.GOV/OTIS



## **500 BLOCK OF S 47TH STREET**

Add speed cushion here

October Focus Group Meeting comments are highlighted in an orange box.



## COMMENTS







October Focus Group Meeting comments are highlighted in an orange box

Have a question? OTIS@PHILA.GOV

COMMENTS

**More Information** PHILA.GOV/OTIS



## **800 BLOCK OF S 47TH STREET**

#### **SCHOOL OPERATIONS AT ST FRANCIS**







| No Parking                  | Neighboi  |
|-----------------------------|-----------|
| Unregulated                 | Parent In |
| No Stopping<br>School Hours | School St |

or/School Parking n-Road Drop Off/Pickup Staff & Nuns ADA Spots

## 11.20.2024







Shops load in the trolley stop today, add loading zones

Have a question? OTIS@PHILA.GOV **More Information** PHILA.GOV/OTIS



# **1000 BLOCK OF S 47TH STREET**

Lots of families crossing here to kindergarten

October Focus Group Meeting comments are highlighted in an orange box.



### **COMMENTS**

11.20.2024