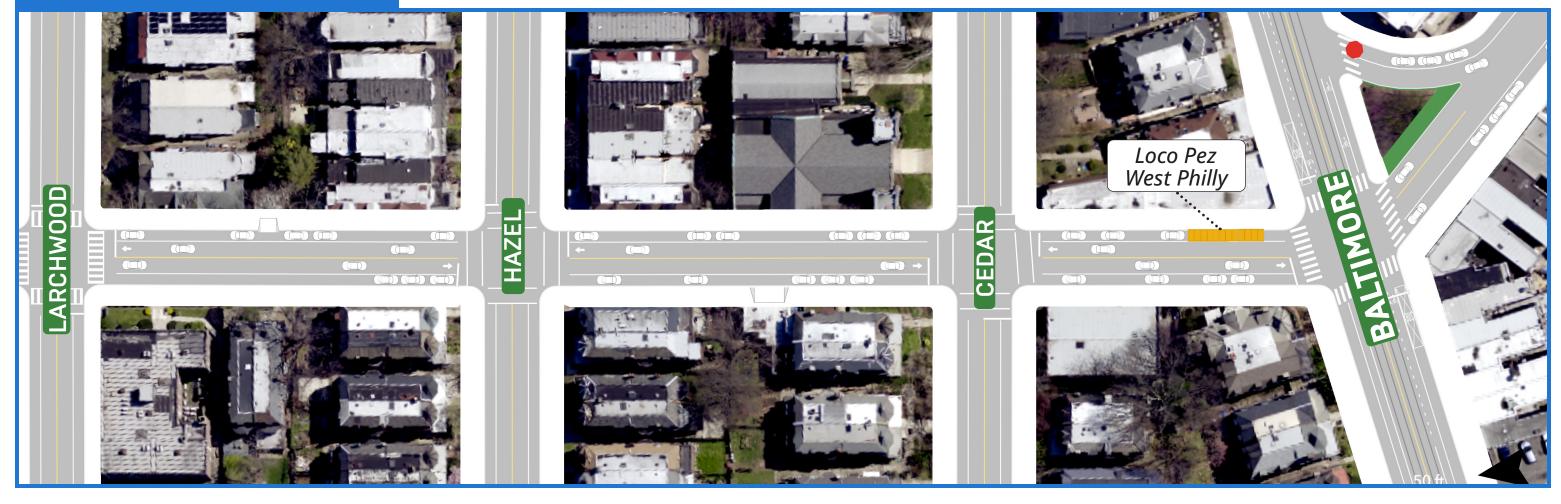

Information** PHILA.GOV/OTIS



# **100 BLOCK OF S 47TH STREET**

October Focus Group Meeting comments are highlighted in an orange box.



#### **COMMENTS**







A loading zone is needed here for West Loft deliveries and drop off and pick ups

Have a question? OTIS@PHILA.GOV

More Information PHILA.GOV/OTIS Consider new No Stopping School Hours layout to better organize drop off and pick up by vehicle



# **200 BLOCK OF S 47TH STREET**

October Focus Group Meeting comments are highlighted in an orange box.



#### COMMENTS







Add 1-2 loading zone spots per block with nighttime parking

Have a question? OTIS@PHILA.GOV **More Information** PHILA.GOV/OTIS



# **300 BLOCK OF S 47TH STREET**



**COMMENTS** 

October Focus Group Meeting comments are highlighted in an orange box.









Have a question? OTIS@PHILA.GOV

**More Information** PHILA.GOV/OTIS



## **500 BLOCK OF S 47TH STREET**

Add speed cushion here

October Focus Group Meeting comments are highlighted in an orange box.



## COMMENTS







October Focus Group Meeting comments are highlighted in an orange box

Have a question? OTIS@PHILA.GOV

COMMENTS

**More Information** PHILA.GOV/OTIS



## **800 BLOCK OF S 47TH STREET**

#### **SCHOOL OPERATIONS AT ST FRANCIS**







| No Parking                  | Neighboi  |
|-----------------------------|-----------|
| Unregulated                 | Parent In |
| No Stopping<br>School Hours | School St |

or/School Parking n-Road Drop Off/Pickup Staff & Nuns ADA Spots

## 11.20.2024







Shops load in the trolley stop today, add loading zones

Have a question?