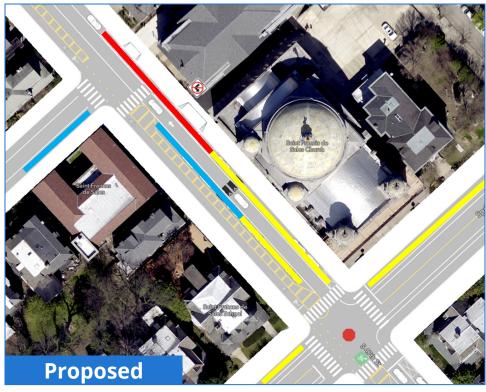

# **300 BLOCK OF S 47TH STREET**

**COMMENTS** 

October Focus Group Meeting comments are highlighted in an orange box.

Have a question? OTIS@PHILA.GOV

**More Information** PHILA.GOV/OTIS