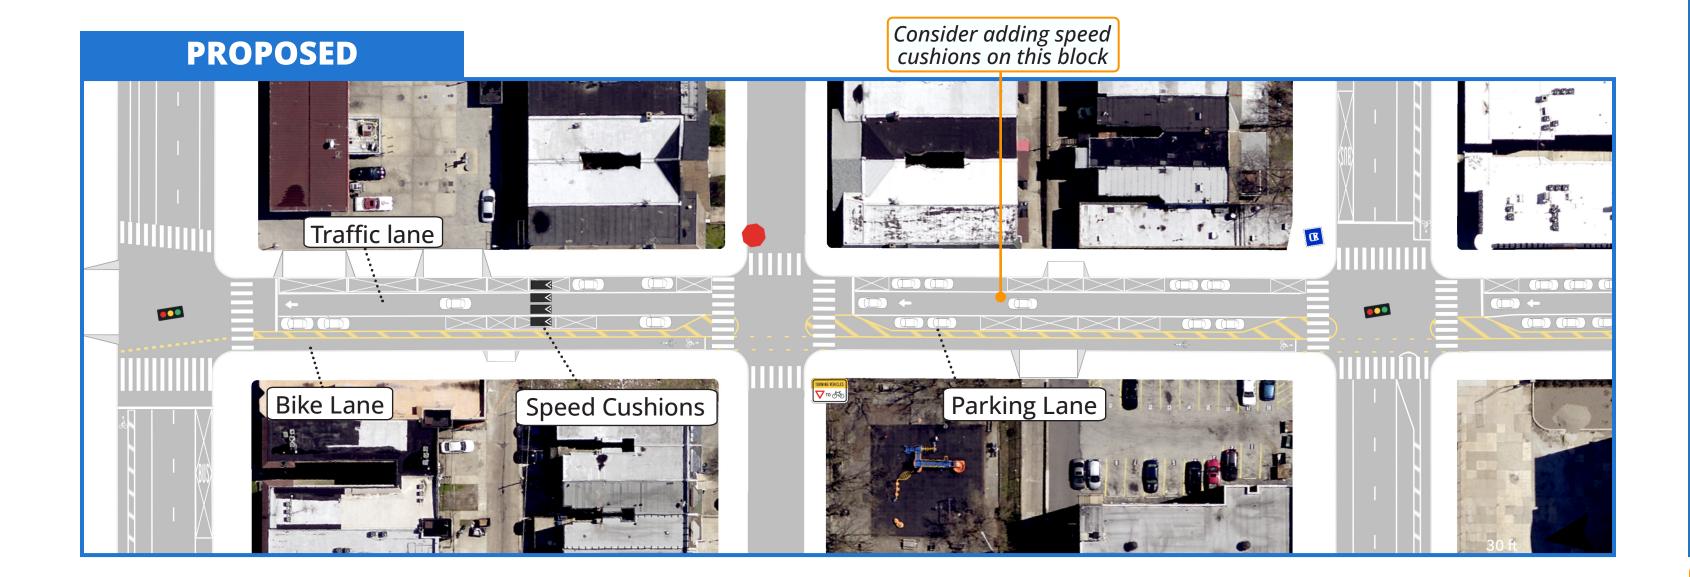

# **300 BLOCK OF S 47TH STREET**

**COMMENTS** 

October Focus Group Meeting comments are highlighted in an orange box.

Have a question? OTIS@PHILA.GOV

**More Information** PHILA.GOV/OTIS