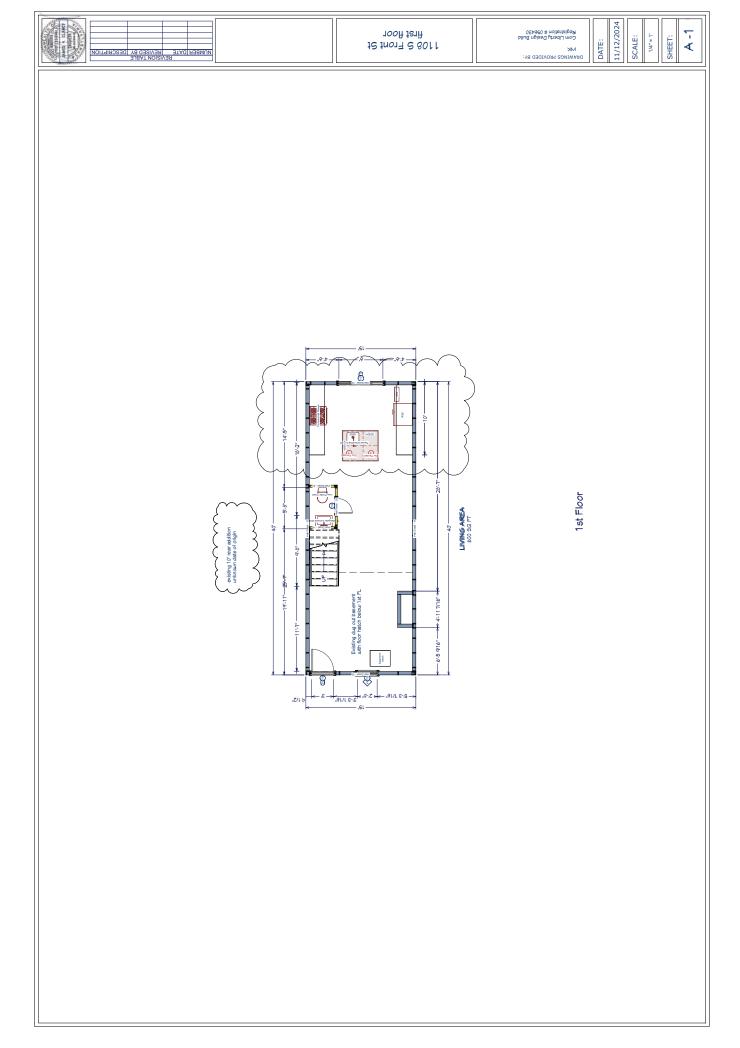

Not Obtained

BUILDING AREA:

FLOOR 1: 600 SQ.FT.
FLOOR 2: 600 SQ.FT.
FLOOR 3: 600 SQ.FT.
GARGEL NA SQ.FT.
TOTAL: 1890 SQ.FT.
DECKS 250 SQ.FT.

BUILDING CONTRACTOR/HOME OWNER TO REVIEW AND VERIFY ALL DIMENSIONS, SPECS, AND CONNECTIONS BEFORE CONSTRUCTION BEGINS.

HOMEOWNER & CONTRACTOR: TO VERIFY ALL DIMENSONS STRUCTURAL DETAILS, AND BUILDING CODES, AND GRADE REQUIREMENTS.

LEGAL ADDRESS: WATER DISTRICT: FIRE DISTRICT:

STORM WATER#: BLDG PERMIT#:

LIVABLE AREA: SQ. FT.