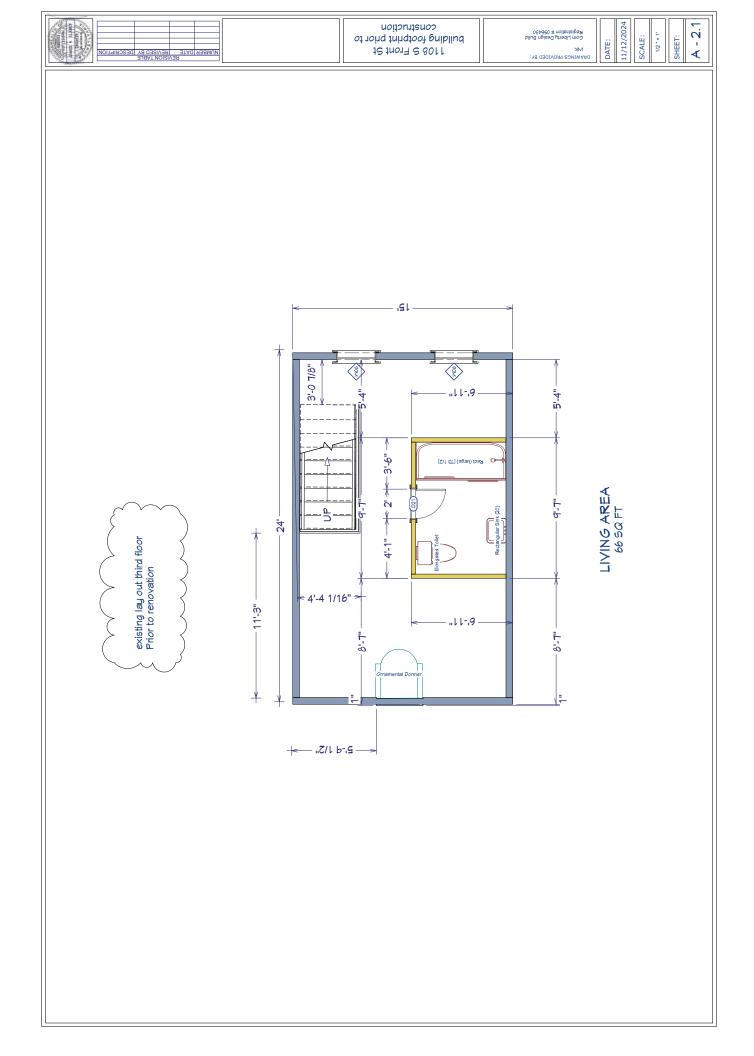

DATE: 11/12/2024 SCALE:

1/4" = 1'

SHEET:

A -2 108 S Front St second floor 3-10 1/5... 5.-9.. 5.-1 3/10... 5.-9.. 3-7 2/10... 2nd Floor LIVING AREA 549 SQ FT 12"-10 1/2"-

| MOWBER IDATE REVISION TABLE | 12 Hoort S 801 f<br>I'noo elistab | DATE: Registration # 656-650  SCALE: Registration # 656-650  SCALE: Registration # 656-650  D - 2 |
|-----------------------------|-----------------------------------|---------------------------------------------------------------------------------------------------|
|                             |                                   |                                                                                                   |