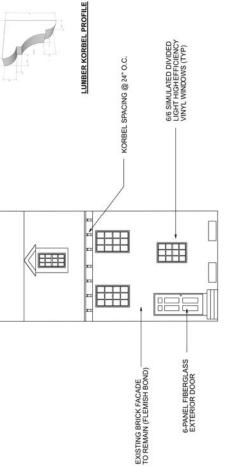

This revised application calls for removal of the roof deck and pilot house. On the front façade, this application proposes a cornice modeled after the neighboring house at 1106 S Front St as well as six-over-six vinyl windows and a six-panel fiberglass door.

By 1830, Allen, Dawson, and Tanner's "Plan of the city of Philadelphia and adjoining districts," shows the subject block of South Front Street as having buildings on it.

NOTE:

- LOCATION AND SIZE OF ROOF OPENING AS WELL AS HEIGHT OF DORMER REMAINS AS ORIGINAL
   NOTE ORIGINAL FRAMING MEMBERS IN PHOTOS ABOVE

LUMBER CORNICE TO BE FABRICATED TO MATH THAT FOUND AT 1104 S FRONT STREET (1964)

6/6 SIMULATED DIVIDED LIGHT HIGH EFFICIENCY WOOD OR CLAD WOOD WINDOWS JELD-WEN SITELINE OR EQUIVALENT

6-PANEL FIBERGLASS - EXTERIOR DOOR

LUMBER KORBEL PROFILE

FRONT VIEW