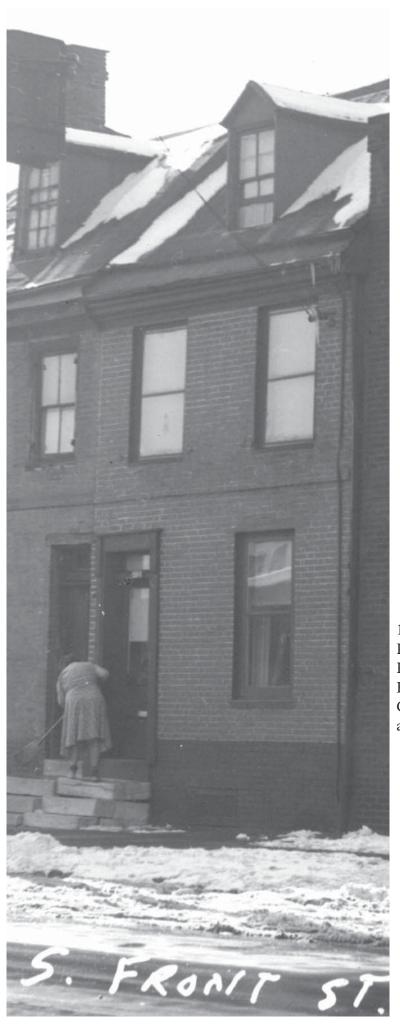

SEAL:

TOP VIEW

PROFILE VIEW

1104 S Front St. Pictured in 1963 Photo from Historical Commission archives NUMBER DATE REVISED BY DESCRIPTION

1108 5 Front St Civil

1108 S Front St Philadelphia, PA 19148 Single Family Dwelling HOME OWNER: PROJECT ADDRESS: