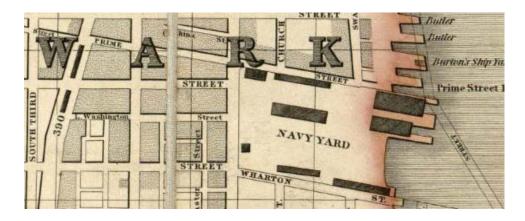

By 1830, Allen, Dawson, and Tanner's "Plan of the city of Philadelphia and adjoining districts," shows the subject block of South Front Street as having buildings on it.

NOTE:

- LOCATION AND SIZE OF ROOF OPENING AS WELL AS HEIGHT OF DORMER REMAINS AS ORIGINAL
   NOTE ORIGINAL FRAMING MEMBERS IN PHOTOS ABOVE