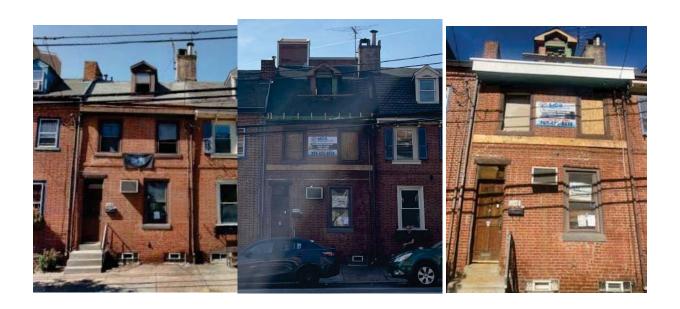

**STAFF RECOMMENDATION:** Denial, pursuant to Standards 9 and 10.

Left: Photo of 1108 S Front Street on 10/9/2023 (Cyclomedia); Middle: Photo taken 3/14/2024 by PHC staff; Right: Photo submitted by applicant on 4/9/2024.