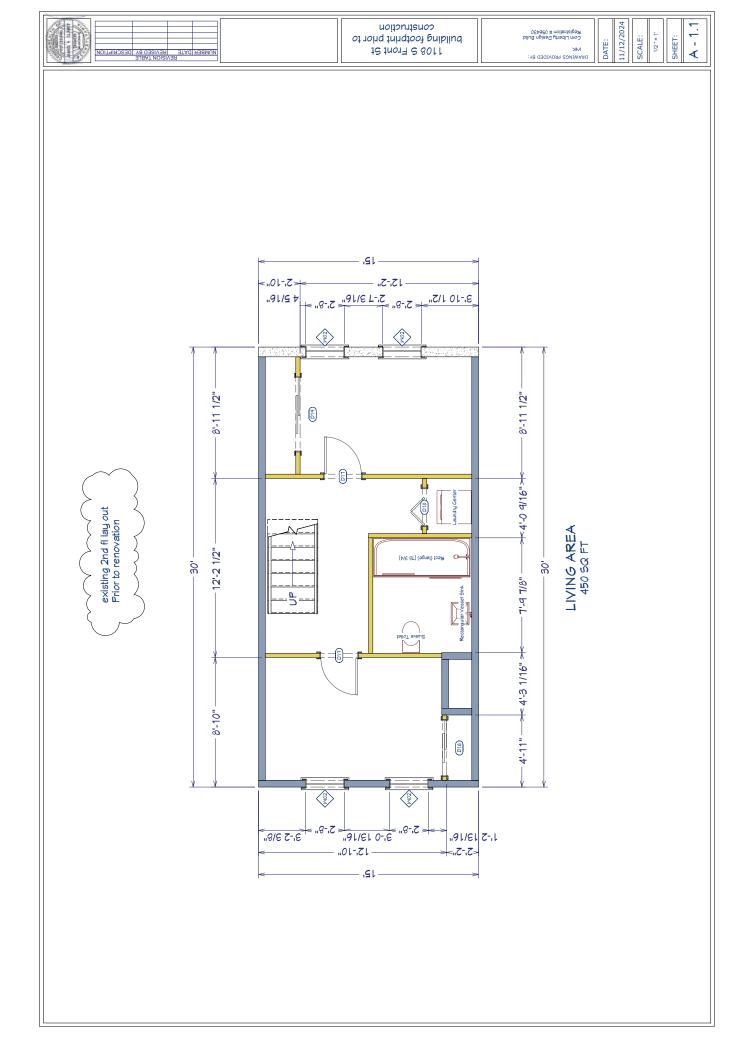

Not Obtained

BUILDING AREA:

FLOOR 1: 600 SQ.FT.
FLOOR 2: 600 SQ.FT.
FLOOR 3: 600 SQ.FT.
GARGEL NA SQ.FT.
TOTAL: 1890 SQ.FT.
DECKS 250 SQ.FT.

BUILDING CONTRACTOR/HOME OWNER TO REVIEW AND VERIFY ALL DIMENSIONS, SPECS, AND CONNECTIONS BEFORE CONSTRUCTION BEGINS.

HOMEOWNER & CONTRACTOR: TO VERIFY ALL DIMENSONS STRUCTURAL DETAILS, AND BUILDING CODES, AND GRADE REQUIREMENTS.

LEGAL ADDRESS: WATER DISTRICT: FIRE DISTRICT:

STORM WATER#: BLDG PERMIT#:

LIVABLE AREA: SQ. FT.