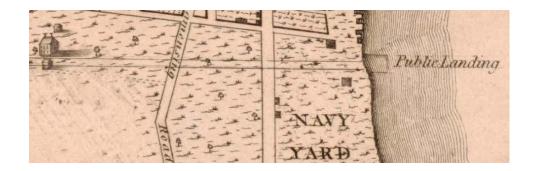

Photo by PHC staff 7/11/2024

Left: Photo of 1108 S Front Street on 10/9/2023 (Cyclomedia); Right: Photo taken 3/14/2024 by PHC staff.

Aerial photo of 1108 S Front Street, March-May 2023 (Pictometry)

An 1802 map by Charles Varle, "To the citizens of Philadelphia, this new plan of the city and its environs is respectfully dedicated by the editor," shows the area around 1108 S Front St as undeveloped.

By 1830, Allen, Dawson, and Tanner's "Plan of the city of Philadelphia and adjoining districts," shows the subject block of South Front Street as having buildings on it.

NOTE:

- LOCATION AND SIZE OF ROOF OPENING AS WELL AS HEIGHT OF DORMER REMAINS AS ORIGINAL
   NOTE ORIGINAL FRAMING MEMBERS IN PHOTOS ABOVE