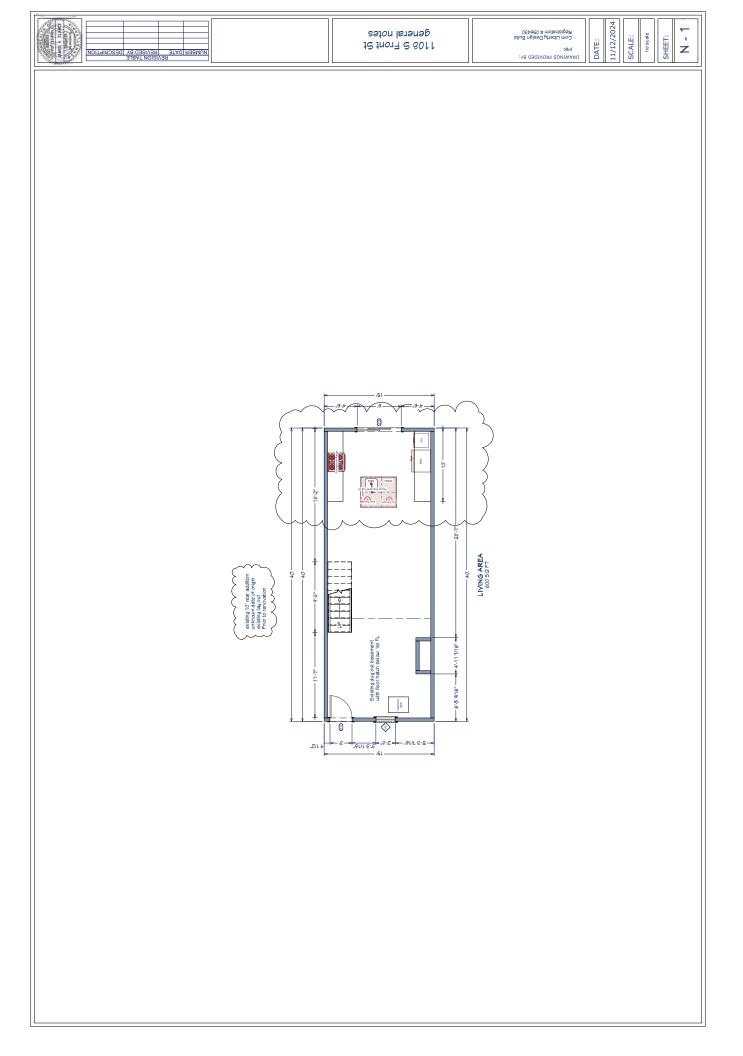

Not Obtained

BUILDING AREA:

FLOOR 1: 600 SQ.FT.
FLOOR 2: 600 SQ.FT.
FLOOR 3: 600 SQ.FT.
GARGEL NA SQ.FT.
TOTAL: 1890 SQ.FT.
DECKS 250 SQ.FT.

BUILDING CONTRACTOR/HOME OWNER TO REVIEW AND VERIFY ALL DIMENSIONS, SPECS, AND CONNECTIONS BEFORE CONSTRUCTION BEGINS.

HOMEOWNER & CONTRACTOR: TO VERIFY ALL DIMENSONS STRUCTURAL DETAILS, AND BUILDING CODES, AND GRADE REQUIREMENTS.

LEGAL ADDRESS: WATER DISTRICT: FIRE DISTRICT:

STORM WATER#: BLDG PERMIT#:

LIVABLE AREA: SQ. FT.