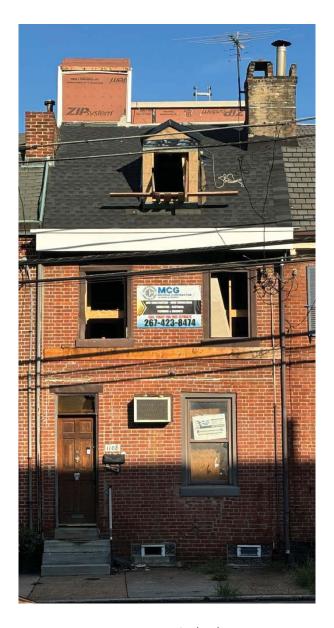

Photo by PHC staff 7/11/2024

Left: Photo of 1108 S Front Street on 10/9/2023 (Cyclomedia); Right: Photo taken 3/14/2024 by PHC staff.

Aerial photo of 1108 S Front Street, March-May 2023 (Pictometry)

An 1802 map by Charles Varle, "To the citizens of Philadelphia, this new plan of the city and its environs is respectfully dedicated by the editor," shows the area around 1108 S Front St as undeveloped.