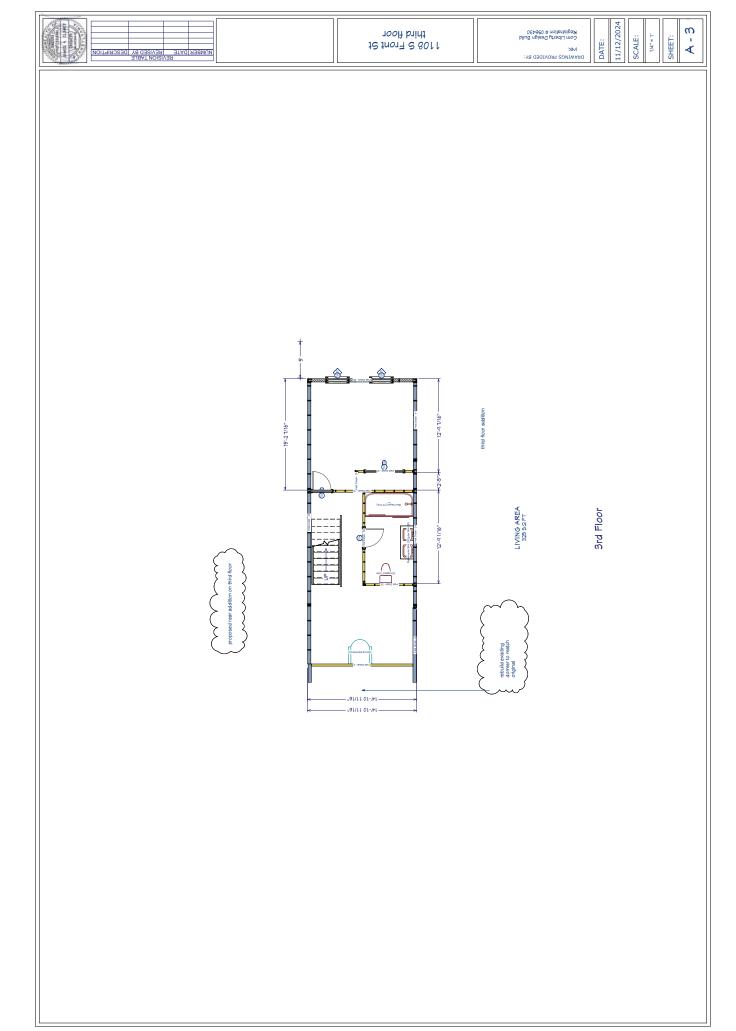

Not Obtained

BUILDING AREA:

FLOOR 1: 600 SQ.FT.
FLOOR 2: 600 SQ.FT.
FLOOR 3: 600 SQ.FT.
GARGEL NA SQ.FT.
TOTAL: 1890 SQ.FT.
DECKS 250 SQ.FT.

BUILDING CONTRACTOR/HOME OWNER TO REVIEW AND VERIFY ALL DIMENSIONS, SPECS, AND CONNECTIONS BEFORE CONSTRUCTION BEGINS.

HOMEOWNER & CONTRACTOR: TO VERIFY ALL DIMENSONS STRUCTURAL DETAILS, AND BUILDING CODES, AND GRADE REQUIREMENTS.

LEGAL ADDRESS: WATER DISTRICT: FIRE DISTRICT:

STORM WATER#: BLDG PERMIT#:

LIVABLE AREA: SQ. FT.