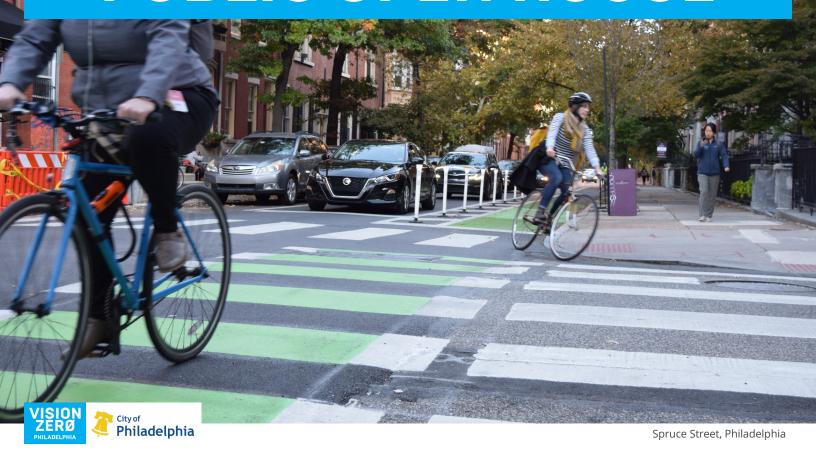

## **SPRUCE AND PINE STREETS BIKE LANE SAFETY UPGRADES**

**Upgrade to Separated Bike Lanes** Update regulations to increased safety and loading spaces

Thursday, October 17, 2024 7PM - 8:30PM **Jefferson Bluemle Building** 233 S 10th Street