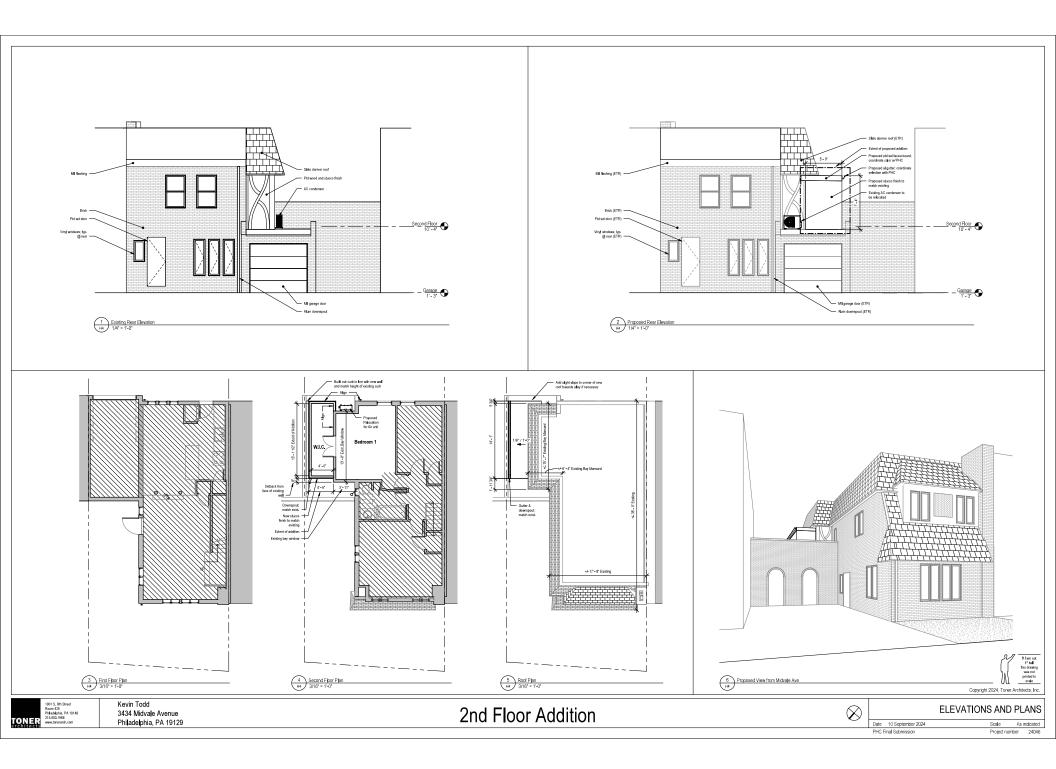

### BACKGROUND:

This application proposes to construct a small addition to the house at 3434 Midvale Avenue. The two-story building was constructed in 1930 and is classified as contributing to the Tudor East Falls Historic District. The application proposes to extend a projecting bay on the side of structure at the second floor. The extant bay includes a painted wood double door out to the rooftop. The bay would be extended out further onto the rooftop for a walk-in closet. The extant door opening in the bay would be repurposed as the entrance to the closet. Some HVAC equipment would be moved. The bay is and the addition would be visible from the public rightof-way along Midvale Avenue.

### **STANDARDS FOR REVIEW:**

The Secretary of the Interior's Standards for the Treatment of Historic Properties and Guidelines include:

- Standard 9: New additions, exterior alterations, or related new construction will not destroy historic materials, features, and spatial relationships that characterize the property. The new works shall be differentiated from the old and will be compatible with the historic materials, features, size, scale and proportion, and massing to protect the integrity of the property and its environment.
  - The small addition would be attached to an original bay window on the second floor. The bay window is clad with decorative half-timber and stucco, character-defining features of the Tudor-Revival house and the historic district. The covering up of twothirds of the bay window and its architectural features does not meet Standard 9.
  - The massing of the proposed addition is larger than the bay window itself, alters the spatial relationship of this architectural element, and is not visually compatible with the historic property. If the addition was set back further to the door opening and reduced in size, the proposed addition could potentially meet Standard 9.
  - The proposal of stucco cladding on the addition would be compatible and meet Standard 9.
- Standard 10: New additions and adjacent or related new construction will be undertaken in such manner that, if removed in the future, the essential form and integrity of the historic property and its s environment will be unimpaired.
  - If the historic bay window's exterior architectural details and finishes are covered up and preserved as part of the construction process, rather than demolished, this application would meet Standard 10.

The project involves:

- The construction of a new addition at the 2<sup>nd</sup> floor side elevation of an existing 2 story home. Size and location per plans and elevations.
- Stucco finish on the elevation shall match or correspond to existing stucco finish on adjacent bay window, per PHC Staff recommendation.
- Existing AC condenser shall be relocated from side of bay window to rear of house, see elevations.
- No other exterior elements or materials shall be altered other than those directly affected by construction efforts.