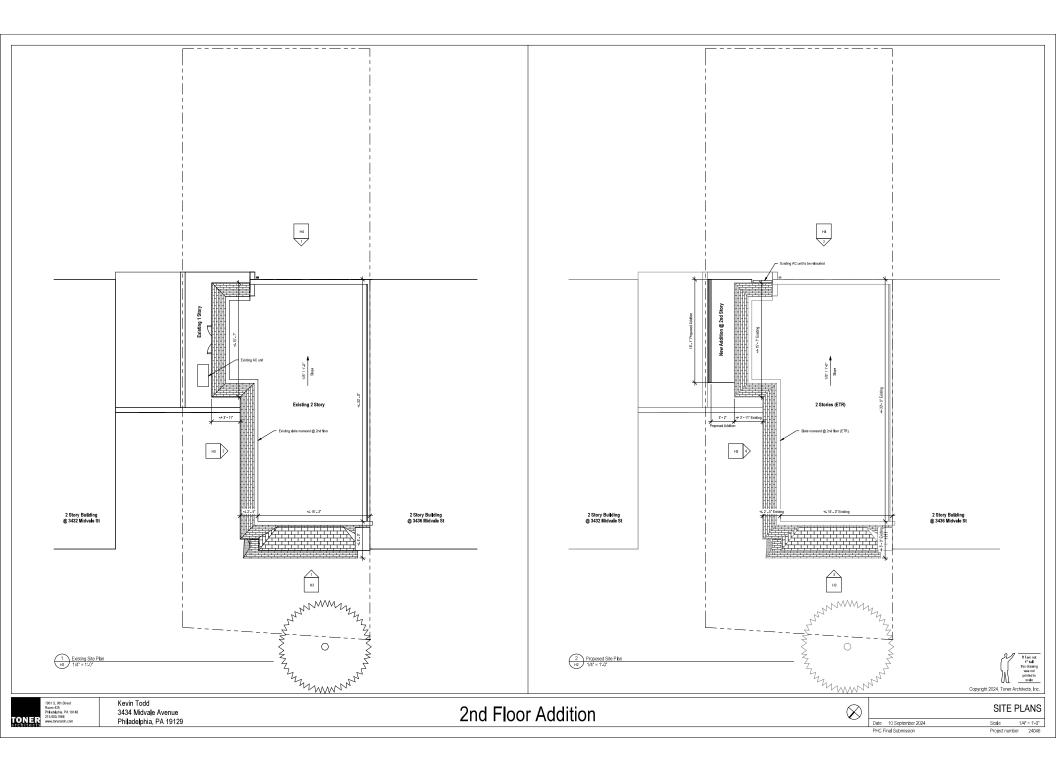

### BACKGROUND:

This application proposes to construct a small addition to the house at 3434 Midvale Avenue. The two-story building was constructed in 1930 and is classified as contributing to the Tudor East Falls Historic District. The application proposes to extend a projecting bay on the side of structure at the second floor. The extant bay includes a painted wood double door out to the rooftop. The bay would be extended out further onto the rooftop for a walk-in closet. The extant door opening in the bay would be repurposed as the entrance to the closet. Some HVAC equipment would be moved. The bay is and the addition would be visible from the public rightof-way along Midvale Avenue.

### SCOPE OF WORK:

- Construct small addition to second floor.
- Move HVAC equipment to rear roof area.

The project involves:

- The construction of a new addition at the 2<sup>nd</sup> floor side elevation of an existing 2 story home. Size and location per plans and elevations.
- Stucco finish on the elevation shall match or correspond to existing stucco finish on adjacent bay window, per PHC Staff recommendation.
- Existing AC condenser shall be relocated from side of bay window to rear of house, see elevations.
- No other exterior elements or materials shall be altered other than those directly affected by construction efforts.