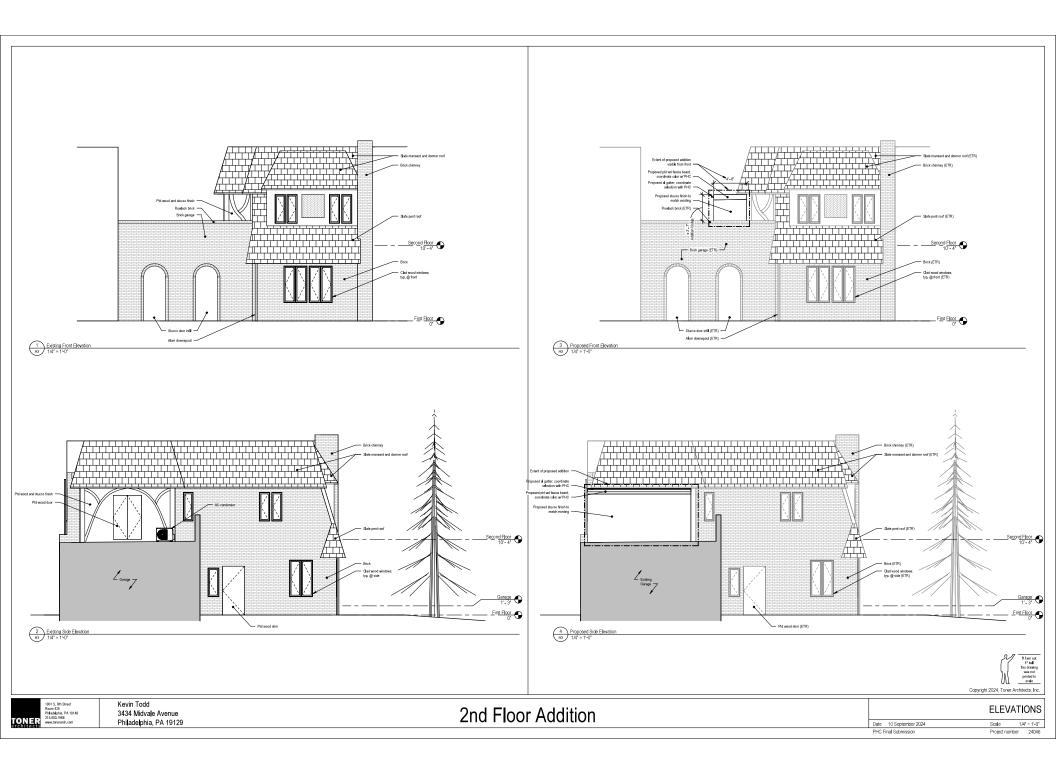

### BACKGROUND:

This application proposes to construct a small addition to the house at 3434 Midvale Avenue. The two-story building was constructed in 1930 and is classified as contributing to the Tudor East Falls Historic District. The application proposes to extend a projecting bay on the side of structure at the second floor. The extant bay includes a painted wood double door out to the rooftop. The bay would be extended out further onto the rooftop for a walk-in closet. The extant door opening in the bay would be repurposed as the entrance to the closet. Some HVAC equipment would be moved. The bay is and the addition would be visible from the public rightof-way along Midvale Avenue.

### **STANDARDS FOR REVIEW:**

The Secretary of the Interior's Standards for the Treatment of Historic Properties and Guidelines include:

- Standard 9: New additions, exterior alterations, or related new construction will not destroy historic materials, features, and spatial relationships that characterize the property. The new works shall be differentiated from the old and will be compatible with the historic materials, features, size, scale and proportion, and massing to protect the integrity of the property and its environment.
  - The small addition would be attached to an original bay window on the second floor. The bay window is clad with decorative half-timber and stucco, character-defining features of the Tudor-Revival house and the historic district. The covering up of twothirds of the bay window and its architectural features does not meet Standard 9.
  - The massing of the proposed addition is larger than the bay window itself, alters the spatial relationship of this architectural element, and is not visually compatible with the historic property. If the addition was set back further to the door opening and reduced in size, the proposed addition could potentially meet Standard 9.
  - The proposal of stucco cladding on the addition would be compatible and meet Standard 9.
- Standard 10: New additions and adjacent or related new construction will be undertaken in such manner that, if removed in the future, the essential form and integrity of the historic property and its s environment will be unimpaired.
  - If the historic bay window's exterior architectural details and finishes are covered up and preserved as part of the construction process, rather than demolished, this application would meet Standard 10.

The project involves:

- The construction of a new addition at the 2<sup>nd</sup> floor side elevation of an existing 2 story home. Size and location per plans and elevations.
- Stucco finish on the elevation shall match or correspond to existing stucco finish on adjacent bay window, per PHC Staff recommendation.
- Existing AC condenser shall be relocated from side of bay window to rear of house, see elevations.
- No other exterior elements or materials shall be altered other than those directly affected by construction efforts.