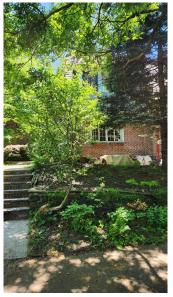

### BACKGROUND:

This application proposes to construct a small addition to the house at 3434 Midvale Avenue. The two-story building was constructed in 1930 and is classified as contributing to the Tudor East Falls Historic District. The application proposes to extend a projecting bay on the side of structure at the second floor. The extant bay includes a painted wood double door out to the rooftop. The bay would be extended out further onto the rooftop for a walk-in closet. The extant door opening in the bay would be repurposed as the entrance to the closet. Some HVAC equipment would be moved. The bay is and the addition would be visible from the public rightof-way along Midvale Avenue.

# **IMAGES**

Image 1: View of bay window from public right-of-way along Midvale Avenue.

Ian M Toner AIA, NCARB, LEED AP BD+C

Principal

Sara N Shonk Pochedly AIA, NCARB, NCIDQ, LEED AP BD+C Principal

10 September 2024