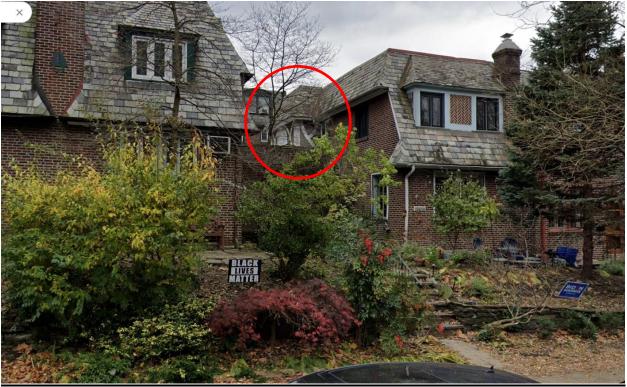

### BACKGROUND:

This application proposes to construct a small addition to the house at 3434 Midvale Avenue. The two-story building was constructed in 1930 and is classified as contributing to the Tudor East Falls Historic District. The application proposes to extend a projecting bay on the side of structure at the second floor. The extant bay includes a painted wood double door out to the rooftop. The bay would be extended out further onto the rooftop for a walk-in closet. The extant door opening in the bay would be repurposed as the entrance to the closet. Some HVAC equipment would be moved. The bay is and the addition would be visible from the public rightof-way along Midvale Avenue.

### **STANDARDS FOR REVIEW:**

The Secretary of the Interior's Standards for the Treatment of Historic Properties and Guidelines include:

- Standard 9: New additions, exterior alterations, or related new construction will not destroy historic materials, features, and spatial relationships that characterize the property. The new works shall be differentiated from the old and will be compatible with the historic materials, features, size, scale and proportion, and massing to protect the integrity of the property and its environment.
  - The small addition would be attached to an original bay window on the second floor. The bay window is clad with decorative half-timber and stucco, character-defining features of the Tudor-Revival house and the historic district. The covering up of twothirds of the bay window and its architectural features does not meet Standard 9.
  - The massing of the proposed addition is larger than the bay window itself, alters the spatial relationship of this architectural element, and is not visually compatible with the historic property. If the addition was set back further to the door opening and reduced in size, the proposed addition could potentially meet Standard 9.
  - The proposal of stucco cladding on the addition would be compatible and meet Standard 9.
- Standard 10: New additions and adjacent or related new construction will be undertaken in such manner that, if removed in the future, the essential form and integrity of the historic property and its s environment will be unimpaired.
  - If the historic bay window's exterior architectural details and finishes are covered up and preserved as part of the construction process, rather than demolished, this application would meet Standard 10.

# **IMAGES**

Image 1: View of bay window from public right-of-way along Midvale Avenue.

Ian M Toner AIA, NCARB, LEED AP BD+C

Principal

Sara N Shonk Pochedly AIA, NCARB, NCIDQ, LEED AP BD+C Principal

10 September 2024