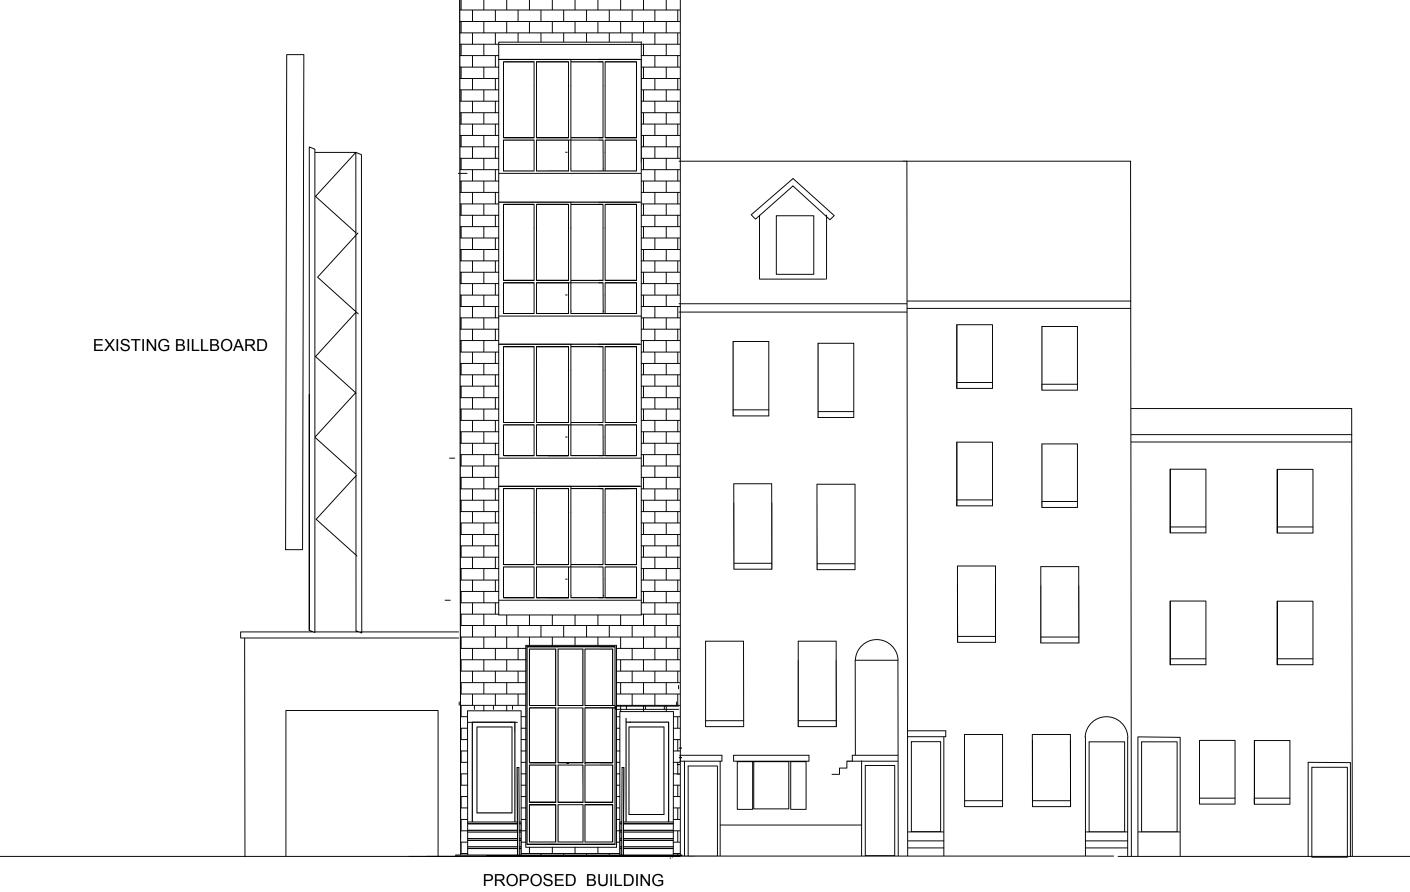

#### **STANDARDS FOR REVIEW:**

The Secretary of the Interior's Standards for the Treatment of Historic Properties and Guidelines include:

- Standard 9: New additions, exterior alterations, or related new construction shall not destroy historic materials that characterize the property. The new work shall be differentiated from the old and shall be compatible with the massing, size, scale, and architectural features to protect the historic integrity of the property and its environment.
  - The proposed building would be more compatible with the Old City Historic District if the primary façade color is changed from white to red to reflect the brick red in the area, the height of the front of the building is more in keeping with the neighboring historic building and another material instead of vinyl siding was chosen for the side elevations such as cement fiber board, brick veneer, or a dark stucco.

### STREET VIEW BLOCKING DIAGRAM

EXISTING BUILDING

EXISTING BILL BOARD AND STRUCTURAL FRAMEWORK

PROPOSED LIMESTONE VENEER

PROPOSED WINDOW FRAME COLOR

EXISTING BUILDING

EXISTING BUILDING

EXISTING BUILDING