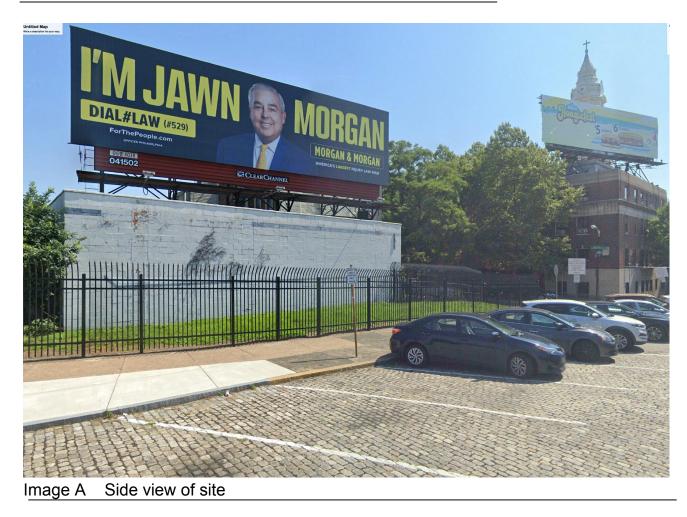

SIDE ELEVATION
Scale 3/16" = 1'-0"

Location Map

View of Parking lot across the street from site

Streetscape of adjacent buildings

Image B View of adjacent building

ImageC View of site from bridge