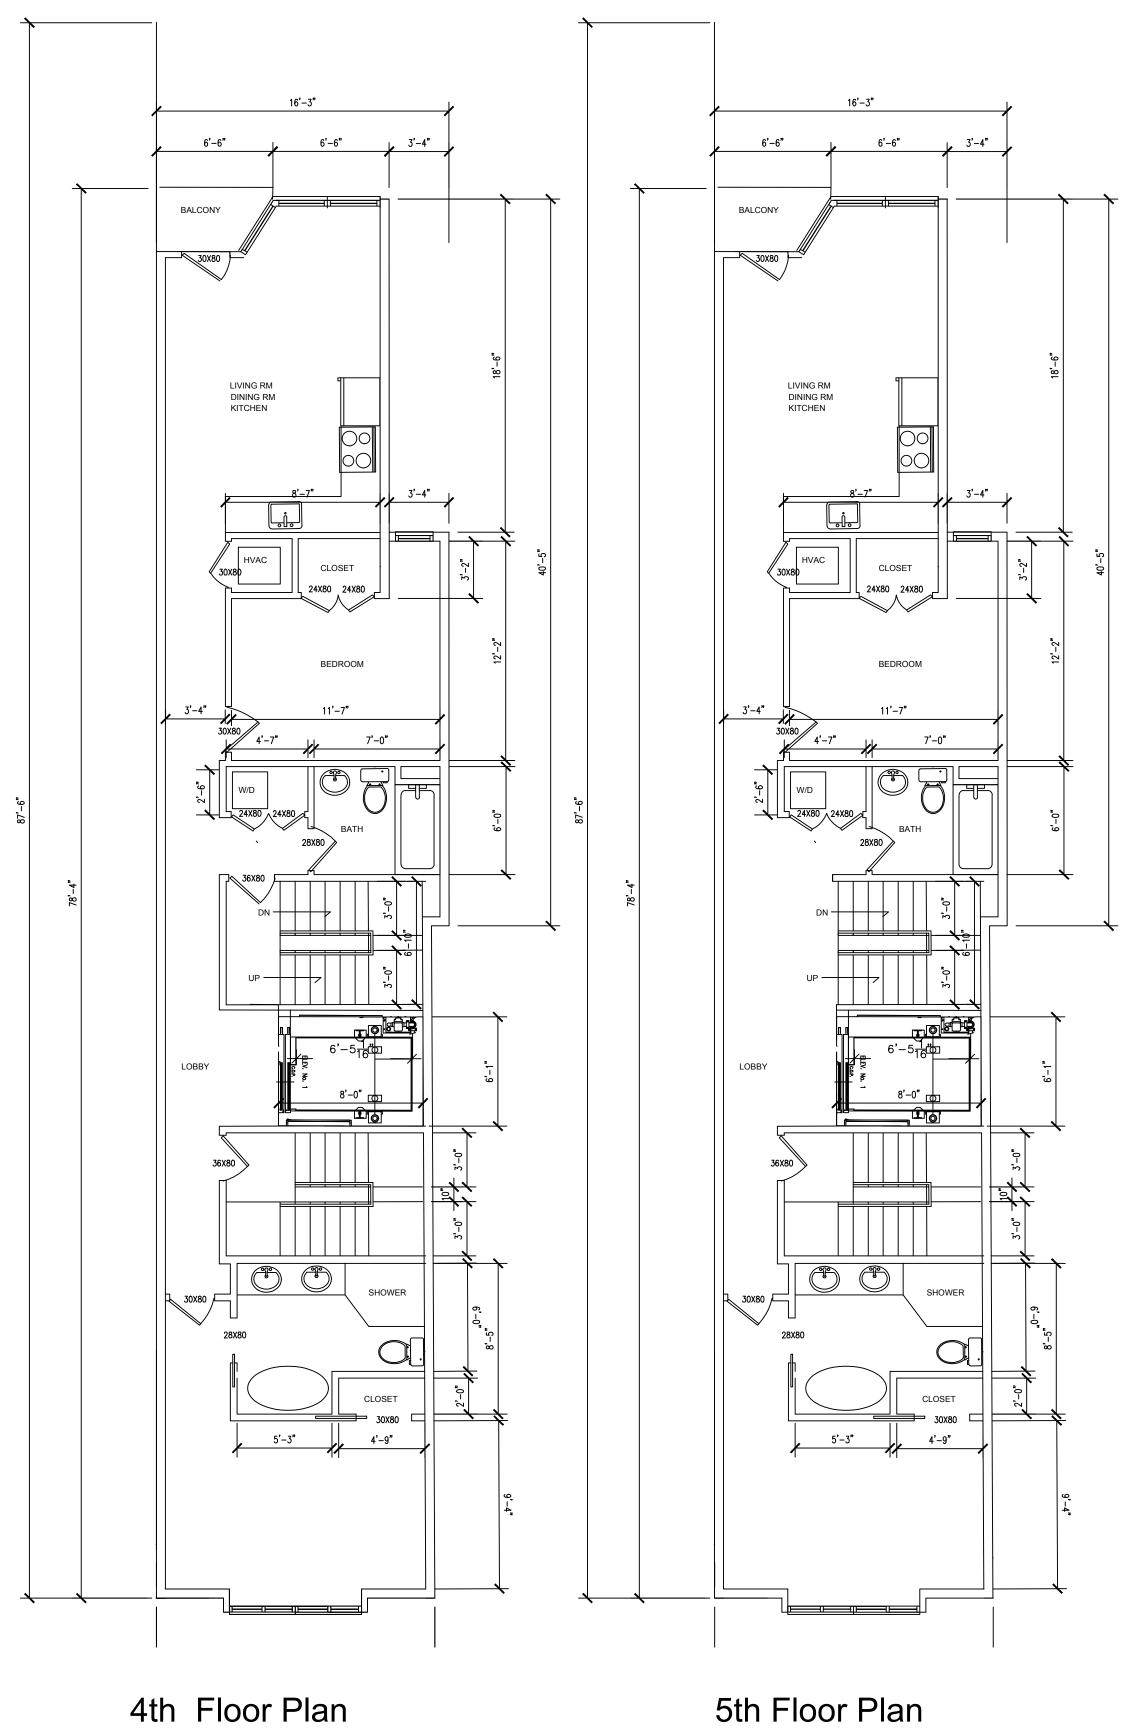

SCALE 3/16" = 1'-0"

SCALE 3/16" = 1'-0"

COPYRIGHT J2A ARCHITECTS EXPRESSLY RESERVES ITS COMMON LAW COPYRIGHT AND ALL OTHER PROPRIERTARY RIGHTS IN THESE PLANS AND DESIGN. ALL DESIGN ELEMENTS, DRAWINGS, SPECIFICATIONS, AND DOCUMENTS AND COPIES THERE OF IN WHOLE OR PART ARE AND SHALL BE USED ONLY IN RESPECT TO THIS PROJECT AND ARE NOT TO BE USED ON ANY OTHER PROJECT, NOR ARE THE DOCUMENTS, THE DESIGN OR ANY PORTION OF THE DESIGN TO BE ASSIGNED TO ANY THIRD PARTY WITHOUT OBTAINING THE EXPRESSED WRITTEN PERMISSION AND CONSENT OF J2A ARCHITECTS. ANY RE-USE WTHOUT WRITTEN PERMISSION, VERIFICATION, CONSENT, OR ADAPTATION BY J2A ARCHITECTS FOR THE SPECIFIC PURPOSE INTENDED WILL BE AT THE THIRD PARTY'S RISK WITHOUT LIABILITY OR LEGAL EXPOSURE TO J2A ARCHITECTS. THE THIRD PARTY SHALL FURTHER INDEMNIFY AND HOLD HARMLESS J2A ARCHITECTS FROM ALL CLAIMS, DAMAGES, LOSSES, AND EXPENSES ARISING THERETO OR RESULTING THEREFROM.