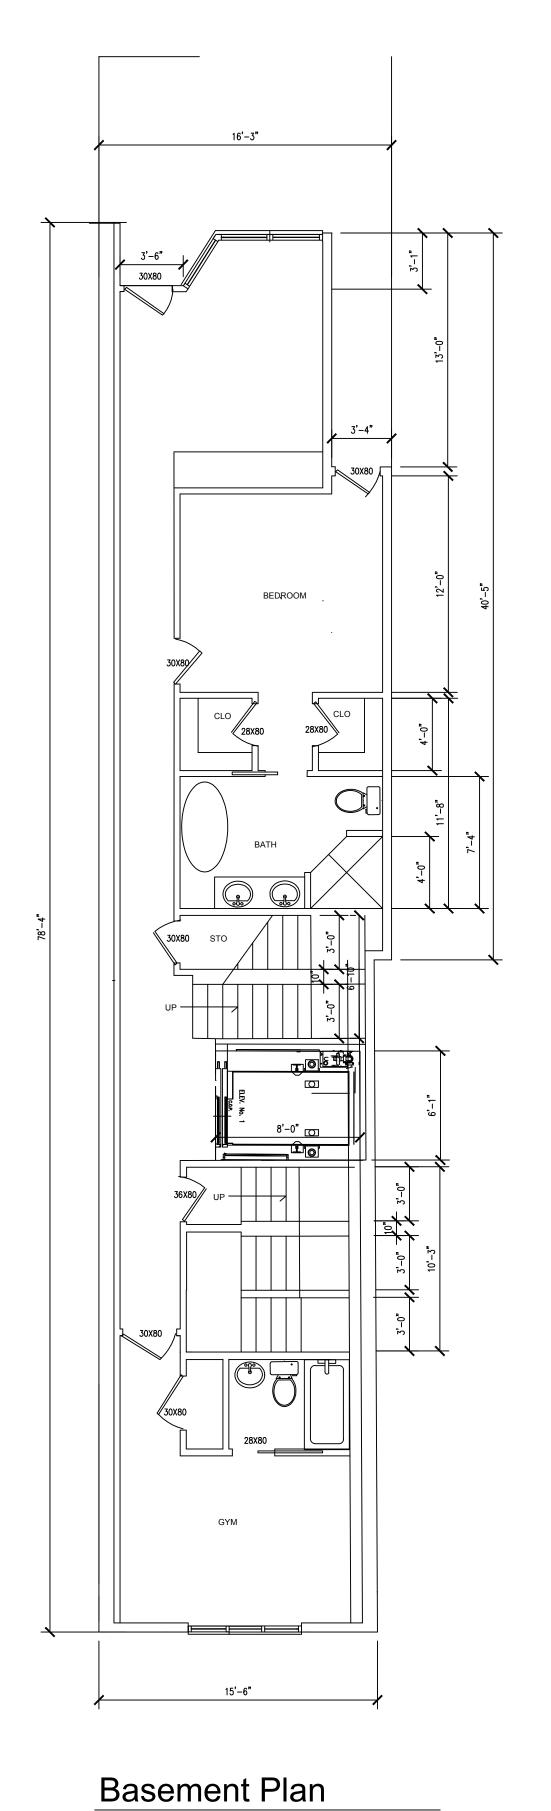

SCALE 3/16" = 1'-0"

First Floor Plan

COPYRIGHT J2A ARCHITECTS EXPRESSLY RESERVES ITS COMMON LAW COPYRIGHT AND ALL OTHER PROPRIERTARY RIGHTS IN THESE PLANS AND DESIGN. ALL DESIGN ELEMENTS, DRAWINGS, SPECIFICATIONS, AND DOCUMENTS AND COPIES THERE OF IN WHOLE OR PART ARE AND SHALL BE USED ONLY IN RESPECT TO THIS PROJECT AND ARE NOT TO BE USED ON ANY OTHER PROJECT, NOR ARE THE DOCUMENTS, THE DESIGN OR ANY PORTION OF THE DESIGN TO BE ASSIGNED TO ANY THIRD PARTY WITHOUT OBTAINING THE EXPRESSED WRITTEN PERMISSION AND CONSENT OF J2A ARCHITECTS. ANY RE-USE WTHOUT WRITTEN PERMISSION, VERIFICATION, CONSENT, OR ADAPTATION BY J2A ARCHITECTS FOR THE SPECIFIC PURPOSE INTENDED WILL BE AT THE THIRD PARTY'S RISK WITHOUT LIABILITY OR LEGAL EXPOSURE TO J2A ARCHITECTS. THE THIRD PARTY SHALL FURTHER INDEMNIFY AND HOLD HARMLESS J2A ARCHITECTS FROM ALL CLAIMS, DAMAGES, LOSSES, AND EXPENSES ARISING THERETO OR RESULTING THEREFROM.