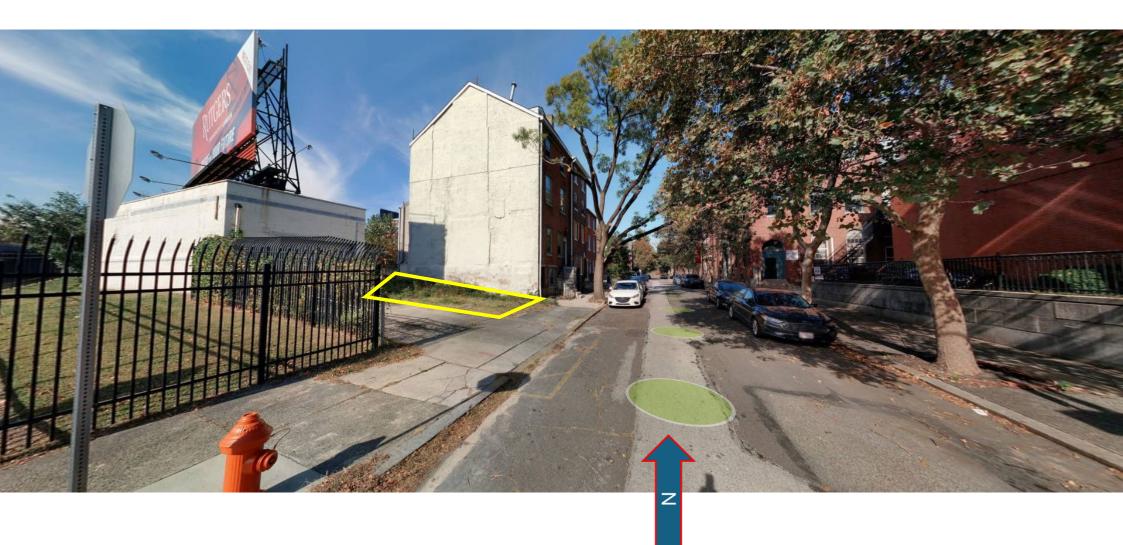

SIDE ELEVATION
Scale 3/16" = 1'-0"

Location Map

View of Parking lot across the street from site

Streetscape of adjacent buildings

Image B View of adjacent building

ImageC View of site from bridge

#### Location of 248 N. Lawrence Street lot

Ν

View from rear of lot

DR LEGAL EXPOSURE TO . FURTHER INDEMNIFY AND CLAIMS, DAMAGES, LOSSE

Sheet No.

7-1

A1.1

248 N. LawrenceStreet Philadelphia, Pa