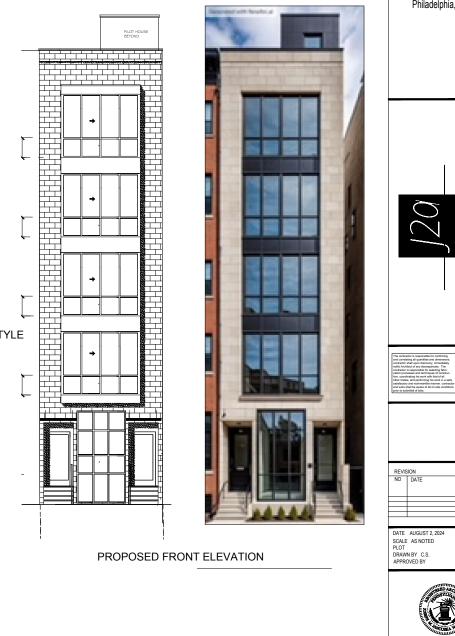

SIDE ELEVATION

Scale 3/16" = 1'-0"

COPYRIGHT J2A ARCHITECTS EXPRESSLY RESERVES ITS COMMON LAW COPYRIGHT AND ALL OTHER PROPRIERTARY RIGHTS IN THESE PLANS AND DESIGN. ALL DESIGN ELEMENTS, DRAWINGS, SPECIFICATIONS, AND DOCUMENTS AND COPIES THERE OF IN WHOLE OR PART ARE AND SHALL BE USED ONLY IN RESPECT TO THIS PROJECT AND ARE NOT TO BE USED ON ANY OTHER PROJECT, NOR ARE THE DOCUMENTS, THE DESIGN OR ANY PORTION OF THE DESIGN TO BE ASSIGNED TO ANY THIRD PARTY WITHOUT OBTAINING THE EXPRESSED WRITTEN PERMISSION AND CONSENT OF J2A ARCHITECTS. ANY RE-USE WTHOUT WRITTEN PERMISSION, VERIFICATION, CONSENT, OR ADAPTATION BY J2A ARCHITECTS FOR THE SPECIFIC PURPOSE INTENDED WILL BE AT THE THIRD PARTY'S RISK WITHOUT LIABILITY OR LEGAL EXPOSURE TO J2A ARCHITECTS. THE THIRD PARTY SHALL FURTHER INDEMNIFY AND HOLD HARMLESS J2A ARCHITECTS FROM ALL CLAIMS, DAMAGES, LOSSES, AND EXPENSES ARISING THERETO OR RESULTING THEREFROM.

SIDE ELEVATION
Scale 3/16" = 1'-0"

Location Map

View of Parking lot across the street from site

Streetscape of adjacent buildings

Image B View of adjacent building

ImageC View of site from bridge

° s

1981

H I T E C T WILMINGTON DELAWARE 1 3. 3RD PHILADELPHIA, PA 302.373.6345

FARM AVE

- **A** 

PROPOSED WINDOWS FRAME STYLE

Project # Sheet No.