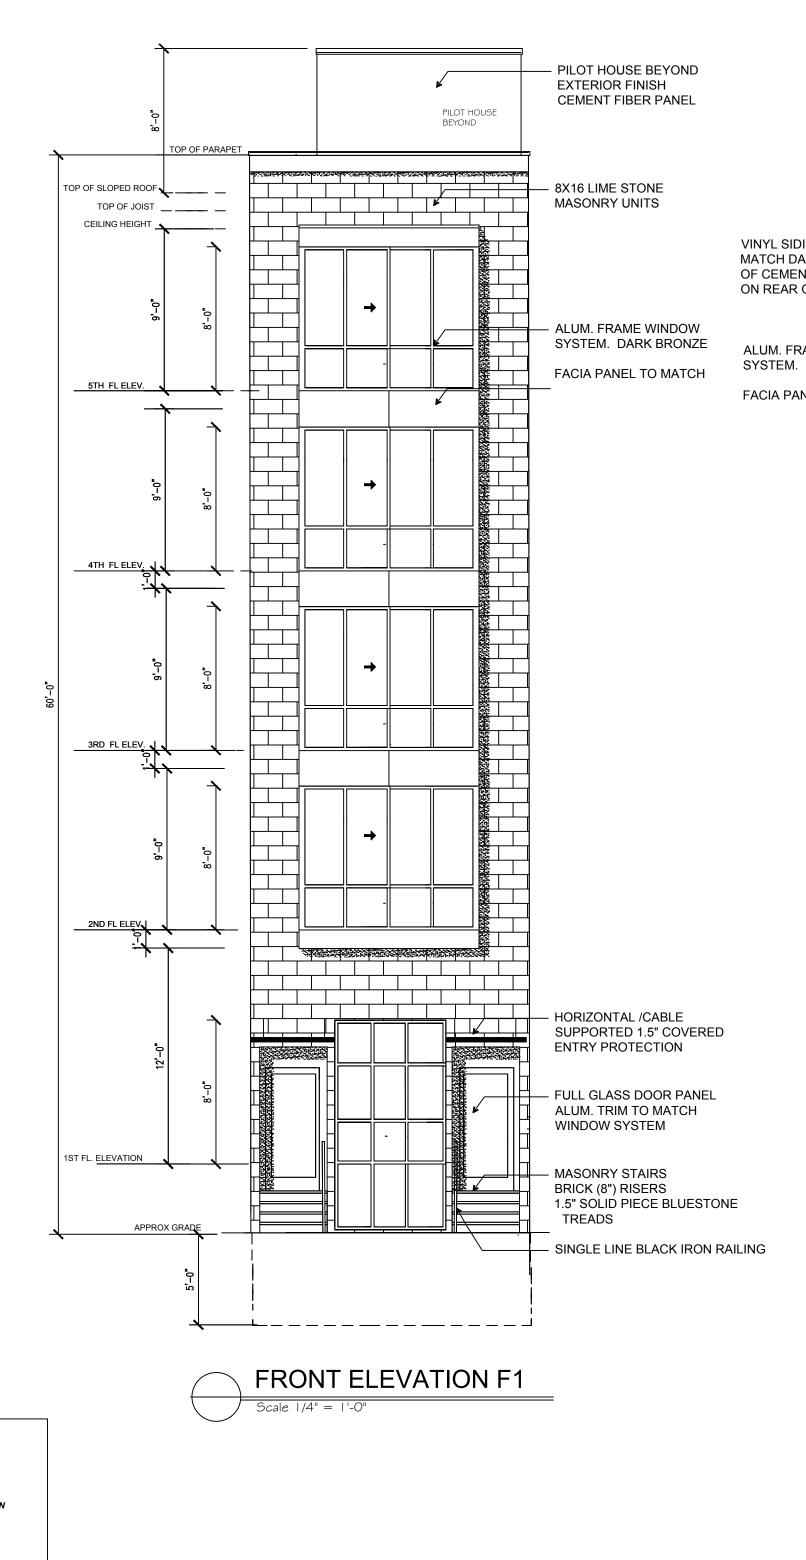

#### **STANDARDS FOR REVIEW:**

The Secretary of the Interior's Standards for the Treatment of Historic Properties and Guidelines include:

- Standard 9: New additions, exterior alterations, or related new construction shall not destroy historic materials that characterize the property. The new work shall be differentiated from the old and shall be compatible with the massing, size, scale, and architectural features to protect the historic integrity of the property and its environment.
  - The proposed building would be more compatible with the Old City Historic District if the primary façade color is changed from white to red to reflect the brick red in the area, the height of the front of the building is more in keeping with the neighboring historic building and another material instead of vinyl siding was chosen for the side elevations such as cement fiber board, brick veneer, or a dark stucco.

SIDE ELEVATION

Scale 3/16" = 1'-0"

COPYRIGHT J2A ARCHITECTS EXPRESSLY RESERVES ITS COMMON LAW COPYRIGHT AND ALL OTHER PROPRIERTARY RIGHTS IN THESE PLANS AND DESIGN. ALL DESIGN ELEMENTS, DRAWINGS, SPECIFICATIONS, AND DOCUMENTS AND COPIES THERE OF IN WHOLE OR PART ARE AND SHALL BE USED ONLY IN RESPECT TO THIS PROJECT AND ARE NOT TO BE USED ON ANY OTHER PROJECT, NOR ARE THE DOCUMENTS, THE DESIGN OR ANY PORTION OF THE DESIGN TO BE ASSIGNED TO ANY THIRD PARTY WITHOUT OBTAINING THE EXPRESSED WRITTEN PERMISSION AND CONSENT OF J2A ARCHITECTS. ANY RE-USE WTHOUT WRITTEN PERMISSION, VERIFICATION, CONSENT, OR ADAPTATION BY J2A ARCHITECTS FOR THE SPECIFIC PURPOSE INTENDED WILL BE AT THE THIRD PARTY'S RISK WITHOUT LIABILITY OR LEGAL EXPOSURE TO J2A ARCHITECTS. THE THIRD PARTY SHALL FURTHER INDEMNIFY AND HOLD HARMLESS J2A ARCHITECTS FROM ALL CLAIMS, DAMAGES, LOSSES, AND EXPENSES ARISING THERETO OR RESULTING THEREFROM.

| TOP OF PARAPET |   |                    |   | PILOT HOUSE<br>BEYOND | PILOT HOL<br>BEYOND |
|----------------|---|--------------------|---|-----------------------|---------------------|
| NEL<br>EY      |   |                    |   |                       |                     |
| IDOW<br>IATCH  |   | ALUM. FRAME WINDOW |   |                       |                     |
|                |   |                    |   |                       |                     |
| LING SYSTEM    |   |                    |   |                       |                     |
| АТСН           |   |                    |   |                       |                     |
|                |   |                    |   |                       |                     |
| LING SYSTEM    |   |                    | F | FUTURE ADJACEN        |                     |
|                | - |                    |   |                       |                     |
| LING SYSTEM    |   |                    |   |                       |                     |
|                |   |                    |   |                       |                     |
| LING SYSTEM    |   |                    |   |                       |                     |
|                |   |                    |   |                       |                     |
| APPROX GRADE   |   |                    |   |                       |                     |