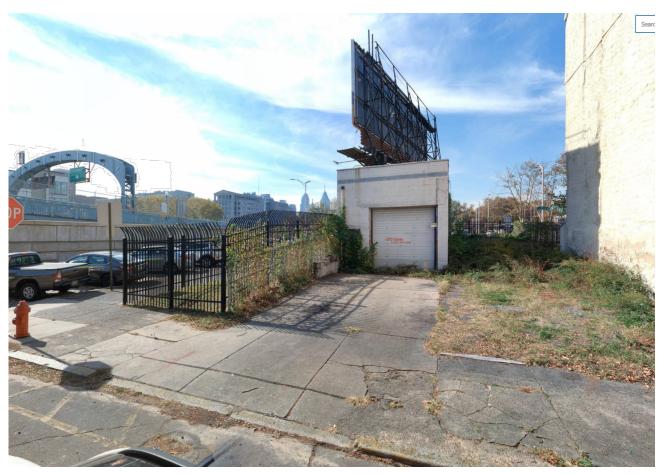

SIDE ELEVATION
Scale 3/16" = 1'-0"

Location Map

View of Parking lot across the street from site

Streetscape of adjacent buildings

Image B View of adjacent building

ImageC View of site from bridge

#### Location of 248 N. Lawrence Street lot

Ν

View from rear of lot

DR LEGAL EXPOSURE TO . FURTHER INDEMNIFY AND CLAIMS, DAMAGES, LOSSE

Sheet No.

7-1

A1.1

248 N. LawrenceStreet Philadelphia, Pa