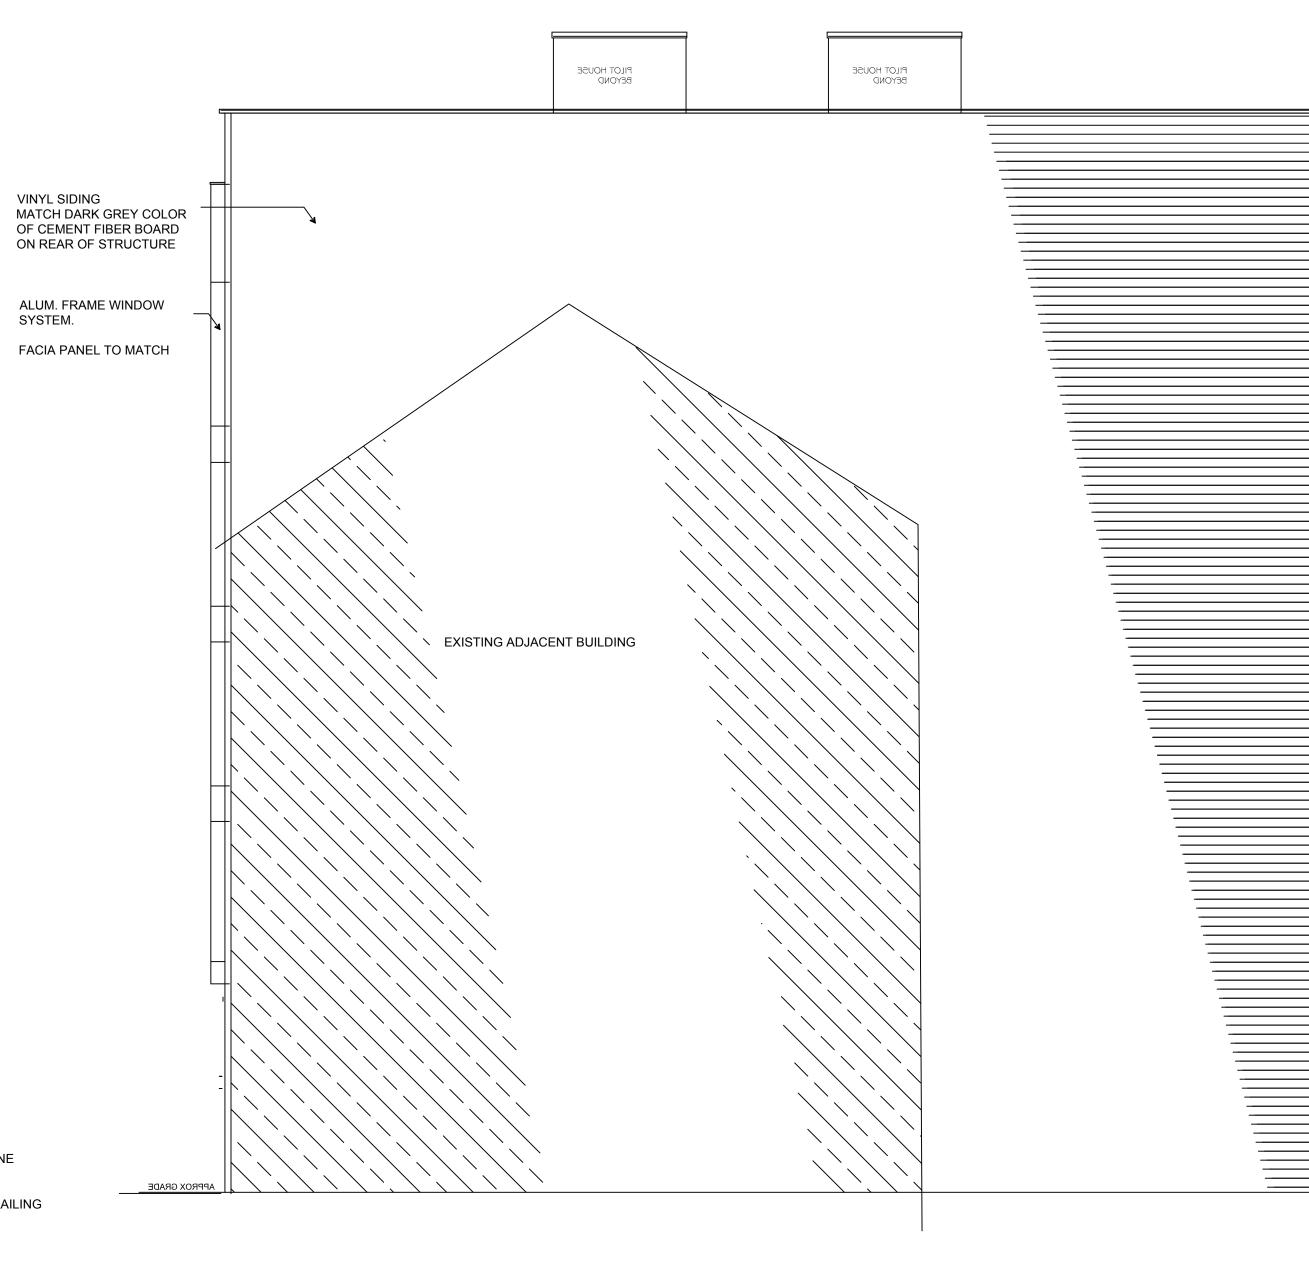

SIDE ELEVATION

Scale 3/16" = 1'-0"

COPYRIGHT J2A ARCHITECTS EXPRESSLY RESERVES ITS COMMON LAW COPYRIGHT AND ALL OTHER PROPRIERTARY RIGHTS IN THESE PLANS AND DESIGN. ALL DESIGN ELEMENTS, DRAWINGS, SPECIFICATIONS, AND DOCUMENTS AND COPIES THERE OF IN WHOLE OR PART ARE AND SHALL BE USED ONLY IN RESPECT TO THIS PROJECT AND ARE NOT TO BE USED ON ANY OTHER PROJECT, NOR ARE THE DOCUMENTS, THE DESIGN OR ANY PORTION OF THE DESIGN TO BE ASSIGNED TO ANY THIRD PARTY WITHOUT OBTAINING THE EXPRESSED WRITTEN PERMISSION AND CONSENT OF J2A ARCHITECTS. ANY RE-USE WTHOUT WRITTEN PERMISSION, VERIFICATION, CONSENT, OR ADAPTATION BY J2A ARCHITECTS FOR THE SPECIFIC PURPOSE INTENDED WILL BE AT THE THIRD PARTY'S RISK WITHOUT LIABILITY OR LEGAL EXPOSURE TO J2A ARCHITECTS. THE THIRD PARTY SHALL FURTHER INDEMNIFY AND HOLD HARMLESS J2A ARCHITECTS FROM ALL CLAIMS, DAMAGES, LOSSES, AND EXPENSES ARISING THERETO OR RESULTING THEREFROM.

| TOP OF PARAPET |   |                    |   | PILOT HOUSE<br>BEYOND | PILOT HOL<br>BEYOND |
|----------------|---|--------------------|---|-----------------------|---------------------|
| NEL<br>EY      |   |                    |   |                       |                     |
| IDOW<br>IATCH  |   | ALUM. FRAME WINDOW |   |                       |                     |
|                |   |                    |   |                       |                     |
| LING SYSTEM    |   |                    |   |                       |                     |
| АТСН           |   |                    |   |                       |                     |
|                |   |                    |   |                       |                     |
| LING SYSTEM    |   |                    | F | FUTURE ADJACEN        |                     |
|                | - |                    |   |                       |                     |
| LING SYSTEM    |   |                    |   |                       |                     |
|                |   |                    |   |                       |                     |
| LING SYSTEM    |   |                    |   |                       |                     |
|                |   |                    |   |                       |                     |
| APPROX GRADE   |   |                    |   |                       |                     |