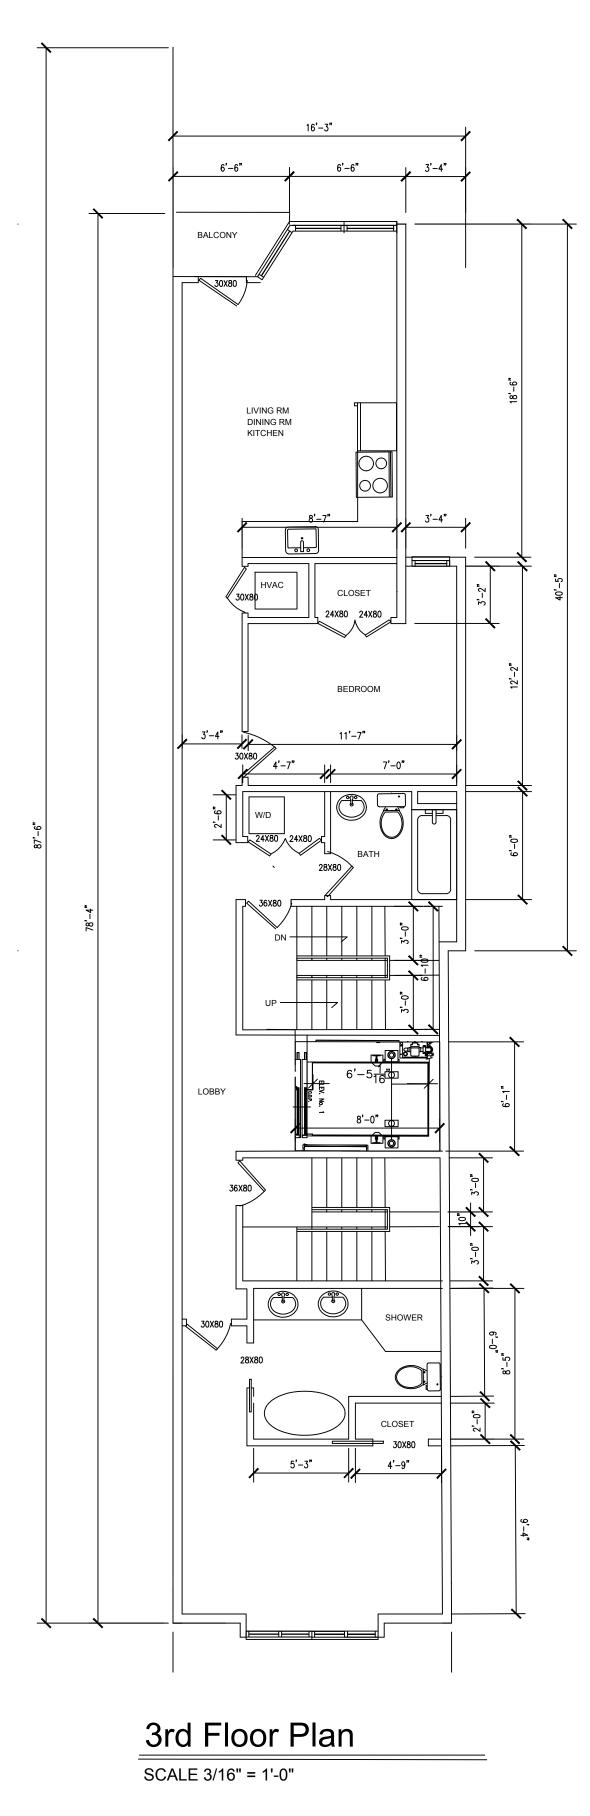

SCALE 3/16" = 1'-0"

SCALE 3/16" = 1'-0"

COPYRIGHT J2A ARCHITECTS EXPRESSLY RESERVES ITS COMMON LAW COPYRIGHT AND ALL OTHER PROPRIERTARY RIGHTS IN THESE PLANS AND DESIGN. ALL DESIGN ELEMENTS, DRAWINGS, SPECIFICATIONS, AND DOCUMENTS AND COPIES THERE OF IN WHOLE OR PART ARE AND SHALL BE USED ONLY IN RESPECT TO THIS PROJECT AND ARE NOT TO BE USED ON ANY OTHER PROJECT, NOR ARE THE DOCUMENTS, THE DESIGN OR ANY PORTION OF THE DESIGN TO BE ASSIGNED TO ANY THIRD PARTY WITHOUT OBTAINING THE EXPRESSED WRITTEN PERMISSION AND CONSENT OF J2A ARCHITECTS. ANY RE-USE WTHOUT WRITTEN PERMISSION, VERIFICATION, CONSENT, OR ADAPTATION BY J2A ARCHITECTS FOR THE SPECIFIC PURPOSE INTENDED WILL BE AT THE THIRD PARTY'S RISK WITHOUT LIABILITY OR LEGAL EXPOSURE TO J2A ARCHITECTS. THE THIRD PARTY SHALL FURTHER INDEMNIFY AND HOLD HARMLESS J2A ARCHITECTS FROM ALL CLAIMS, DAMAGES, LOSSES, AND EXPENSES ARISING THERETO OR RESULTING THEREFROM.