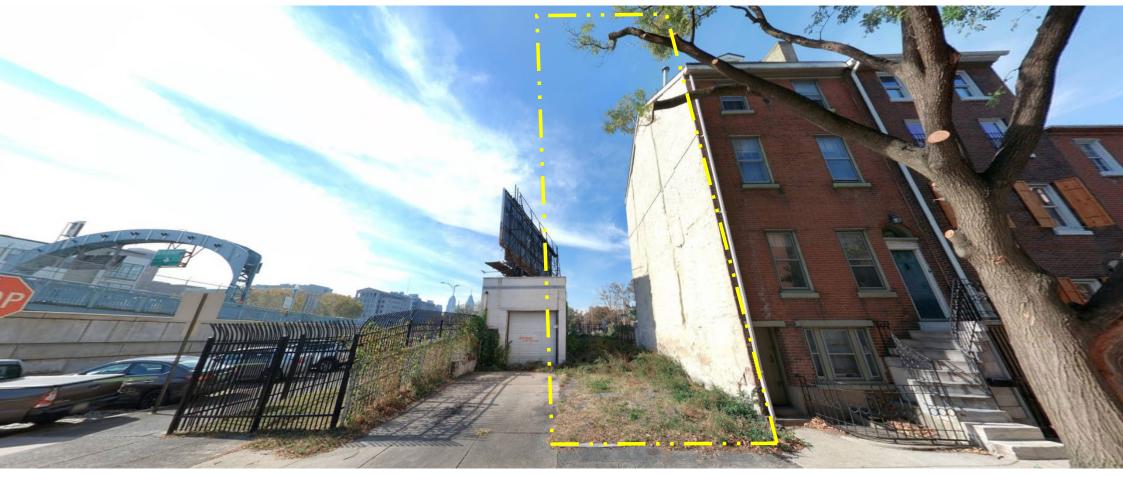

#### SCOPE OF WORK:

• Construct five-story condo building on vacant lot

#### Location of 248 N. Lawrence Street lot

Ν

View from rear of lot

DR LEGAL EXPOSURE TO . FURTHER INDEMNIFY AND CLAIMS, DAMAGES, LOSSE

Sheet No.

7-1

A1.1

248 N. LawrenceStreet Philadelphia, Pa