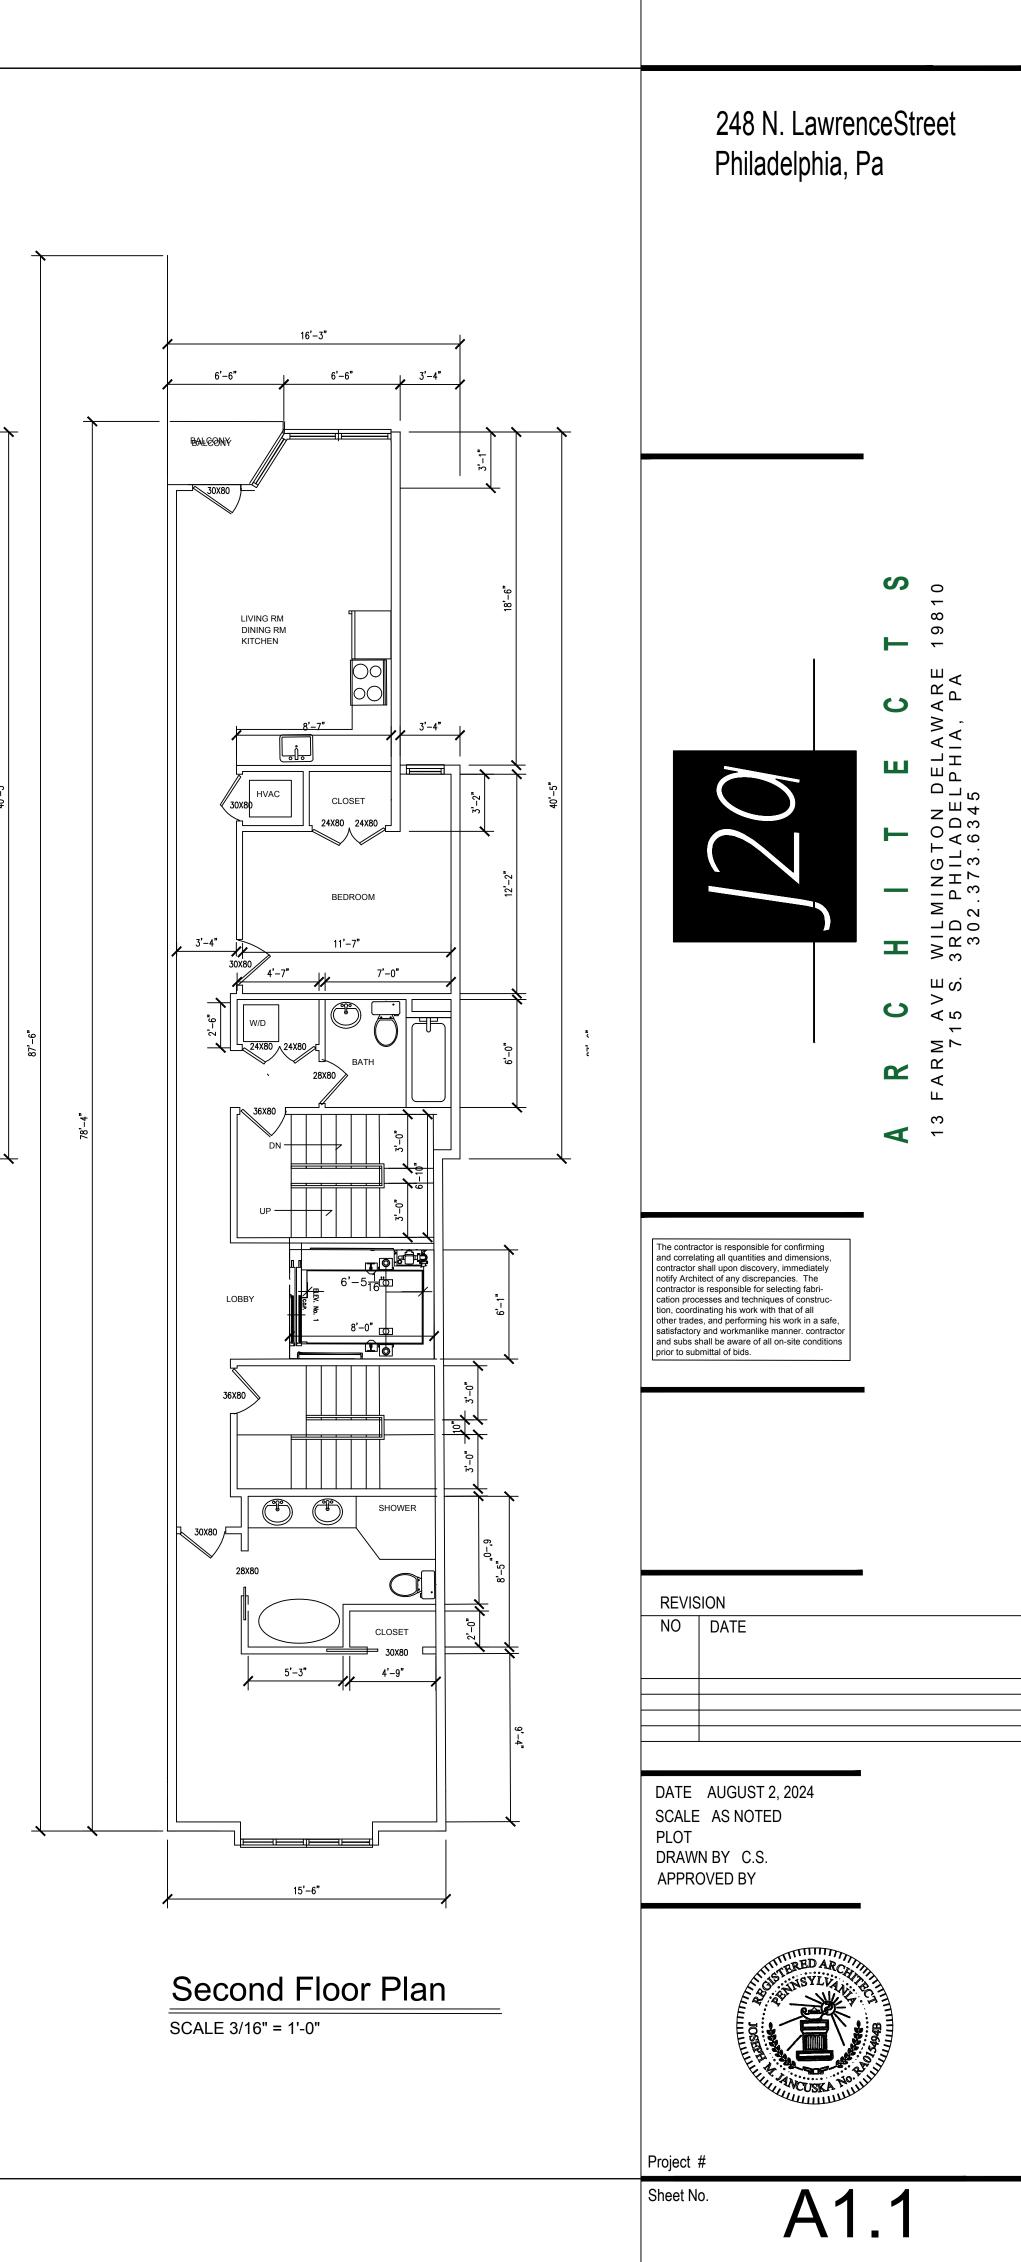

SCALE 3/16" = 1'-0"

First Floor Plan

COPYRIGHT J2A ARCHITECTS EXPRESSLY RESERVES ITS COMMON LAW COPYRIGHT AND ALL OTHER PROPRIERTARY RIGHTS IN THESE PLANS AND DESIGN. ALL DESIGN ELEMENTS, DRAWINGS, SPECIFICATIONS, AND DOCUMENTS AND COPIES THERE OF IN WHOLE OR PART ARE AND SHALL BE USED ONLY IN RESPECT TO THIS PROJECT AND ARE NOT TO BE USED ON ANY OTHER PROJECT, NOR ARE THE DOCUMENTS, THE DESIGN OR ANY PORTION OF THE DESIGN TO BE ASSIGNED TO ANY THIRD PARTY WITHOUT OBTAINING THE EXPRESSED WRITTEN PERMISSION AND CONSENT OF J2A ARCHITECTS. ANY RE-USE WTHOUT WRITTEN PERMISSION, VERIFICATION, CONSENT, OR ADAPTATION BY J2A ARCHITECTS FOR THE SPECIFIC PURPOSE INTENDED WILL BE AT THE THIRD PARTY'S RISK WITHOUT LIABILITY OR LEGAL EXPOSURE TO J2A ARCHITECTS. THE THIRD PARTY SHALL FURTHER INDEMNIFY AND HOLD HARMLESS J2A ARCHITECTS FROM ALL CLAIMS, DAMAGES, LOSSES, AND EXPENSES ARISING THERETO OR RESULTING THEREFROM.