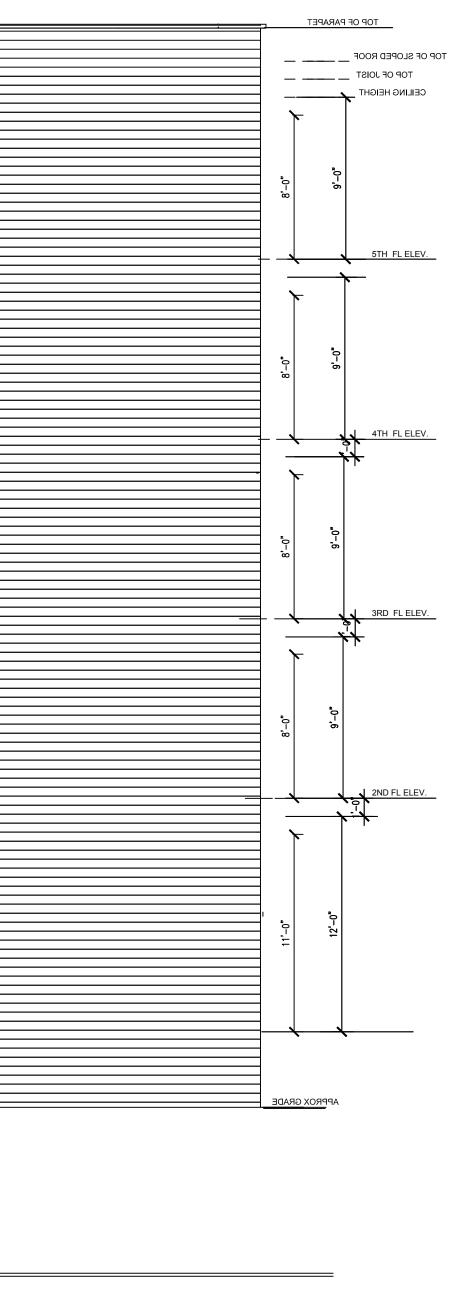

| TOP OF PARAPET |   |                    |   | PILOT HOUSE<br>BEYOND | PILOT HOL<br>BEYOND |
|----------------|---|--------------------|---|-----------------------|---------------------|
| NEL<br>EY      |   |                    |   |                       |                     |
| IDOW<br>IATCH  |   | ALUM. FRAME WINDOW |   |                       |                     |
|                |   |                    |   |                       |                     |
| LING SYSTEM    |   |                    |   |                       |                     |
| АТСН           |   |                    |   |                       |                     |
|                |   |                    |   |                       |                     |
| LING SYSTEM    |   |                    | F | FUTURE ADJACEN        |                     |
|                | - |                    |   |                       |                     |
| LING SYSTEM    |   |                    |   |                       |                     |
|                |   |                    |   |                       |                     |
| LING SYSTEM    |   |                    |   |                       |                     |
|                |   |                    |   |                       |                     |
| APPROX GRADE   |   |                    |   |                       |                     |