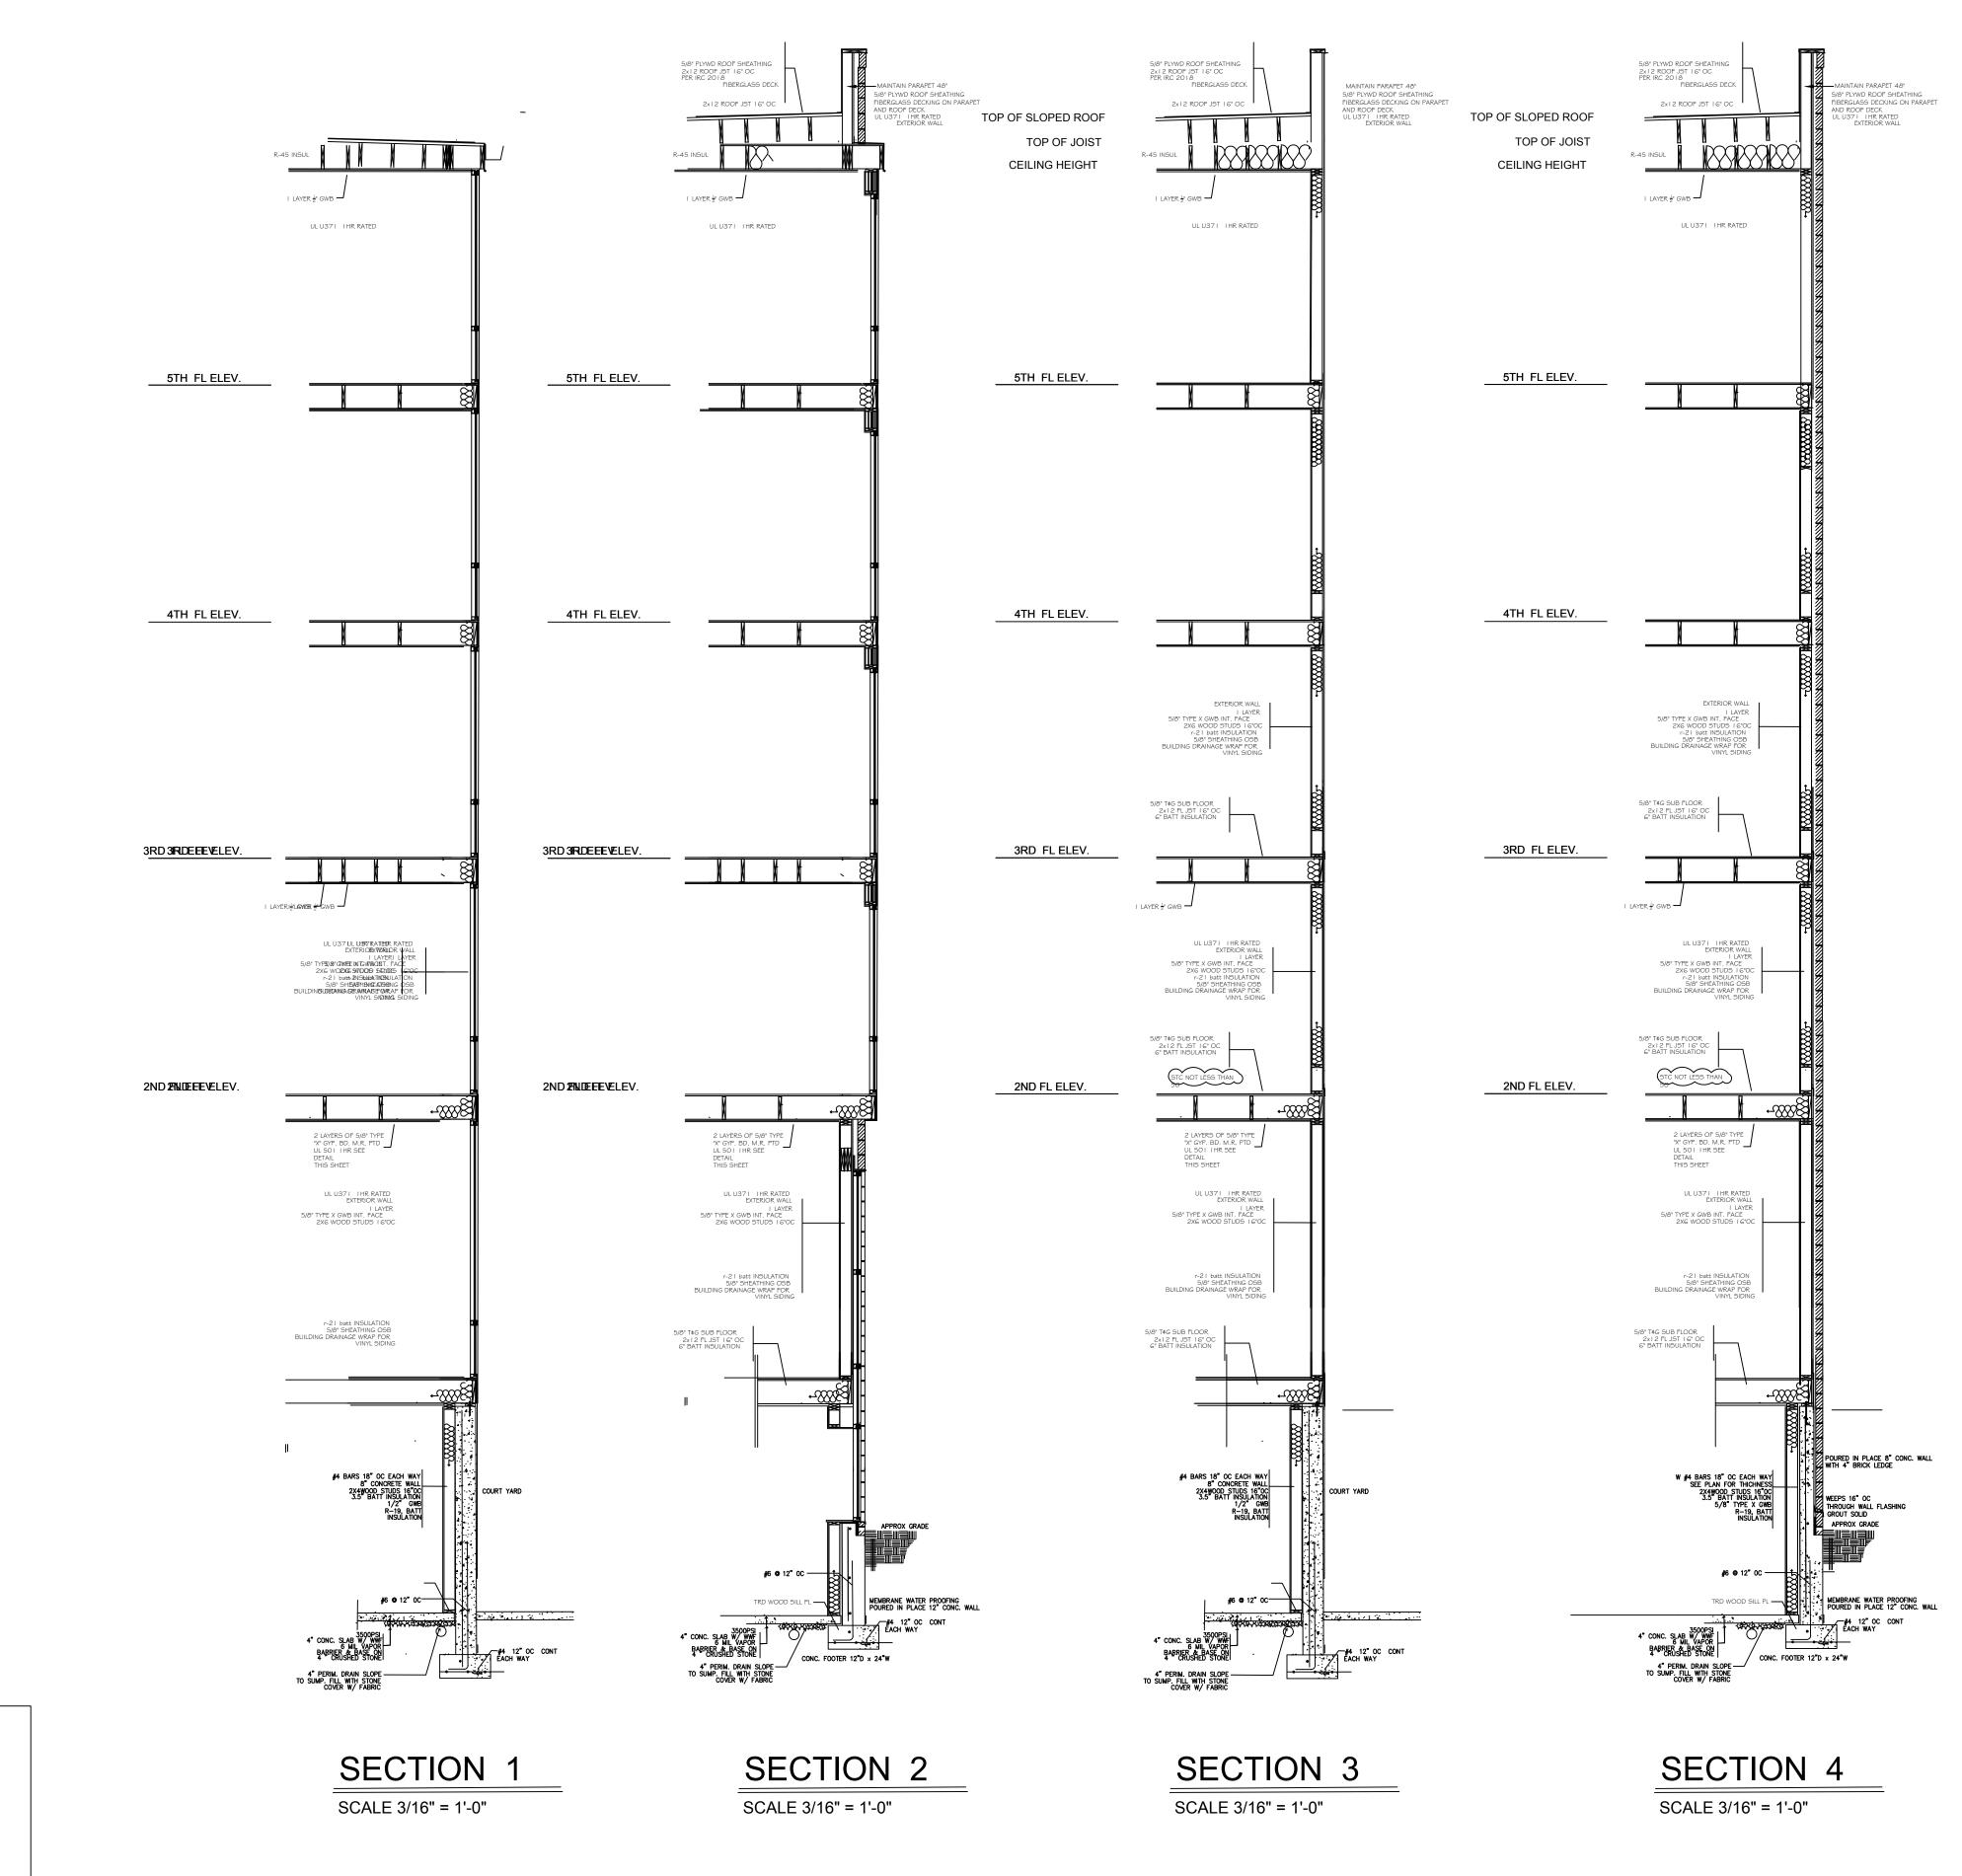

#### **STANDARDS FOR REVIEW:**

The Secretary of the Interior's Standards for the Treatment of Historic Properties and Guidelines include:

- Standard 9: New additions, exterior alterations, or related new construction shall not destroy historic materials that characterize the property. The new work shall be differentiated from the old and shall be compatible with the massing, size, scale, and architectural features to protect the historic integrity of the property and its environment.
  - The proposed building would be more compatible with the Old City Historic District if the primary façade color is changed from white to red to reflect the brick red in the area, the height of the front of the building is more in keeping with the neighboring historic building and another material instead of vinyl siding was chosen for the side elevations such as cement fiber board, brick veneer, or a dark stucco.

**STAFF RECOMMENDATION:** The staff comments that the proposed construction at 248 N. Lawrence Street should be revised as suggested to be compatible with the Old City Historic District, pursuant to Standard 9.