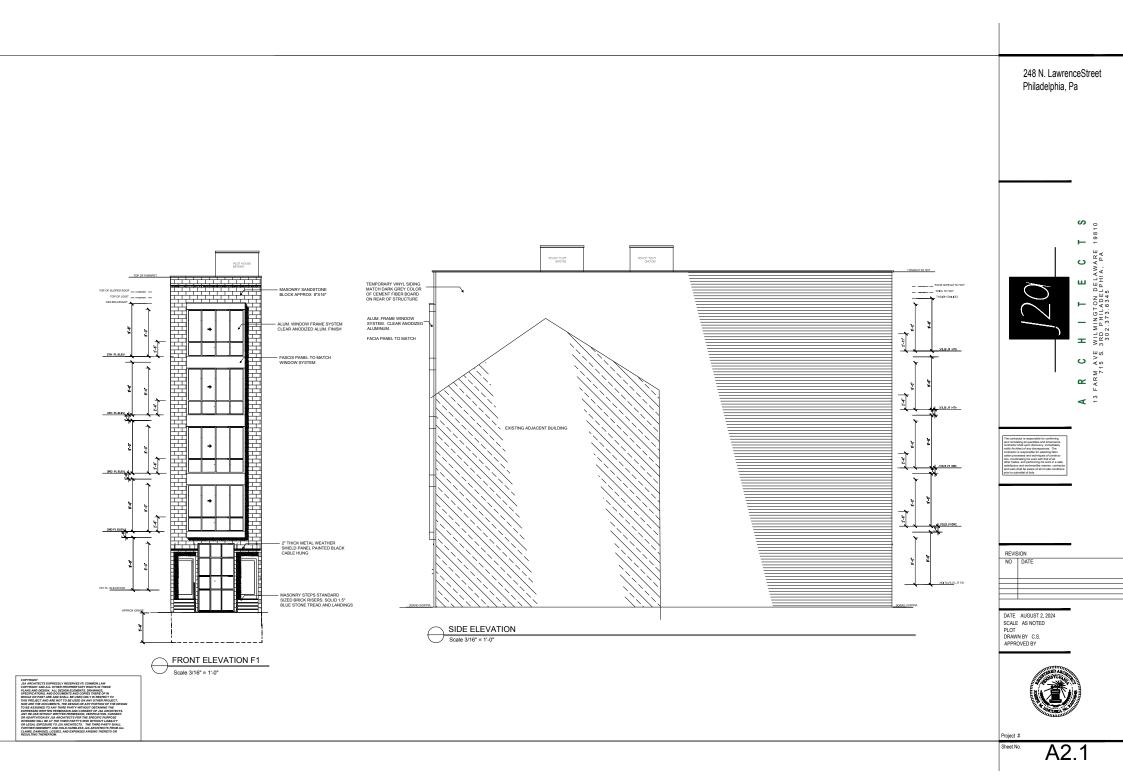

#### **STANDARDS FOR REVIEW:**

The Secretary of the Interior's Standards for the Treatment of Historic Properties and Guidelines include:

- Standard 9: New additions, exterior alterations, or related new construction shall not destroy historic materials that characterize the property. The new work shall be differentiated from the old and shall be compatible with the massing, size, scale, and architectural features to protect the historic integrity of the property and its environment.
  - The proposed building would be more compatible with the Old City Historic District if the primary façade color is changed from white to red to reflect the brick red in the area, the height of the front of the building is more in keeping with the neighboring historic building and another material instead of vinyl siding was chosen for the side elevations such as cement fiber board, brick veneer, or a dark stucco.

**STAFF RECOMMENDATION:** The staff comments that the proposed construction at 248 N. Lawrence Street should be revised as suggested to be compatible with the Old City Historic District, pursuant to Standard 9.

SIDE ELEVATION

Scale 3/16" = 1'-0"

COPYRIGHT J2A ARCHITECTS EXPRESSLY RESERVES ITS COMMON LAW COPYRIGHT AND ALL OTHER PROPRIERTARY RIGHTS IN THESE PLANS AND DESIGN. ALL DESIGN ELEMENTS, DRAWINGS, SPECIFICATIONS, AND DOCUMENTS AND COPIES THERE OF IN WHOLE OR PART ARE AND SHALL BE USED ONLY IN RESPECT TO THIS PROJECT AND ARE NOT TO BE USED ON ANY OTHER PROJECT, NOR ARE THE DOCUMENTS, THE DESIGN OR ANY PORTION OF THE DESIGN TO BE ASSIGNED TO ANY THIRD PARTY WITHOUT OBTAINING THE EXPRESSED WRITTEN PERMISSION AND CONSENT OF J2A ARCHITECTS. ANY RE-USE WTHOUT WRITTEN PERMISSION, VERIFICATION, CONSENT, OR ADAPTATION BY J2A ARCHITECTS FOR THE SPECIFIC PURPOSE INTENDED WILL BE AT THE THIRD PARTY'S RISK WITHOUT LIABILITY OR LEGAL EXPOSURE TO J2A ARCHITECTS. THE THIRD PARTY SHALL FURTHER INDEMNIFY AND HOLD HARMLESS J2A ARCHITECTS FROM ALL CLAIMS, DAMAGES, LOSSES, AND EXPENSES ARISING THERETO OR RESULTING THEREFROM.