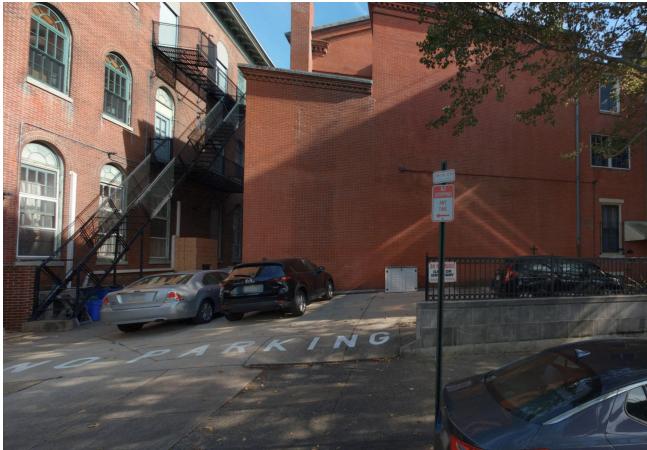

SIDE ELEVATION
Scale 3/16" = 1'-0"

Location Map

View of Parking lot across the street from site

Streetscape of adjacent buildings

Image B View of adjacent building

ImageC View of site from bridge