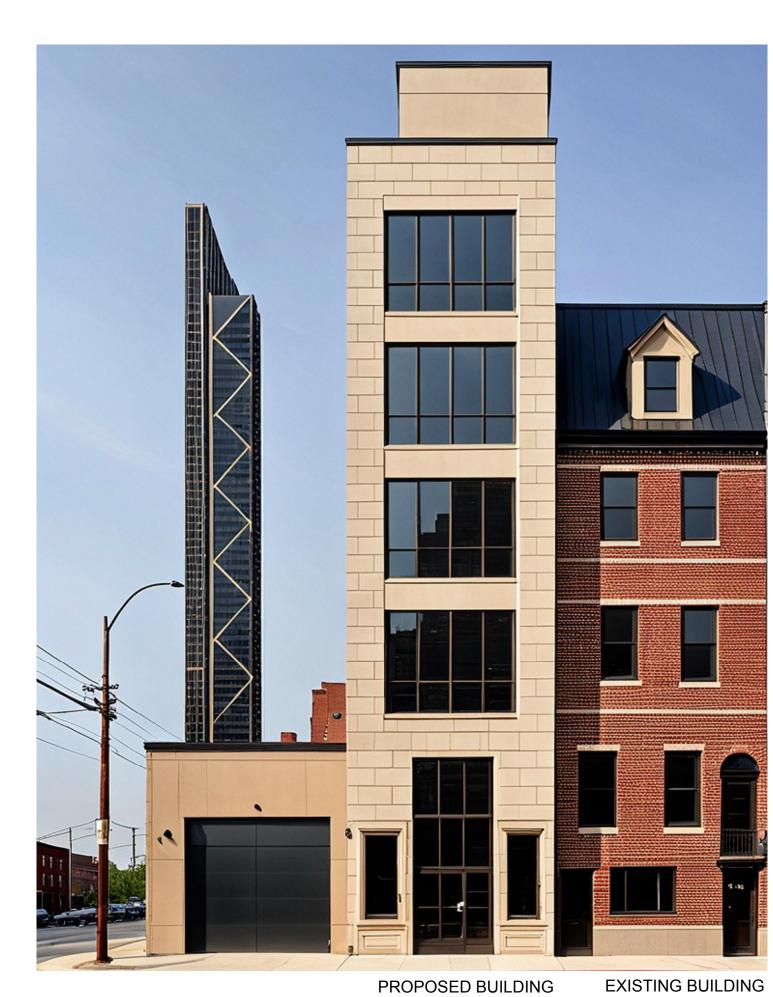

**OVERVIEW:** This application proposes to construct a five-story condominium building with pilot house and roof deck on a vacant lot at 248 N. Lawrence Street in the Old City Historic District. This lot was vacant when the Old City Historic District was designated in 2003 and was classified as non-contributing. It is an undeveloped site. In cases such as this, the Architectural Committee and Historical Commission are entitled to "review and comment" jurisdiction only.

#### SCOPE OF WORK:

• Construct five-story condo building on vacant lot

#### **STANDARDS FOR REVIEW:**

The Secretary of the Interior's Standards for the Treatment of Historic Properties and Guidelines include:

- Standard 9: New additions, exterior alterations, or related new construction shall not destroy historic materials that characterize the property. The new work shall be differentiated from the old and shall be compatible with the massing, size, scale, and architectural features to protect the historic integrity of the property and its environment.
  - The proposed building would be more compatible with the Old City Historic District if the primary façade color is changed from white to red to reflect the brick red in the area, the height of the front of the building is more in keeping with the neighboring historic building and another material instead of vinyl siding was chosen for the side elevations such as cement fiber board, brick veneer, or a dark stucco.

**STAFF RECOMMENDATION:** The staff comments that the proposed construction at 248 N. Lawrence Street should be revised as suggested to be compatible with the Old City Historic District, pursuant to Standard 9.