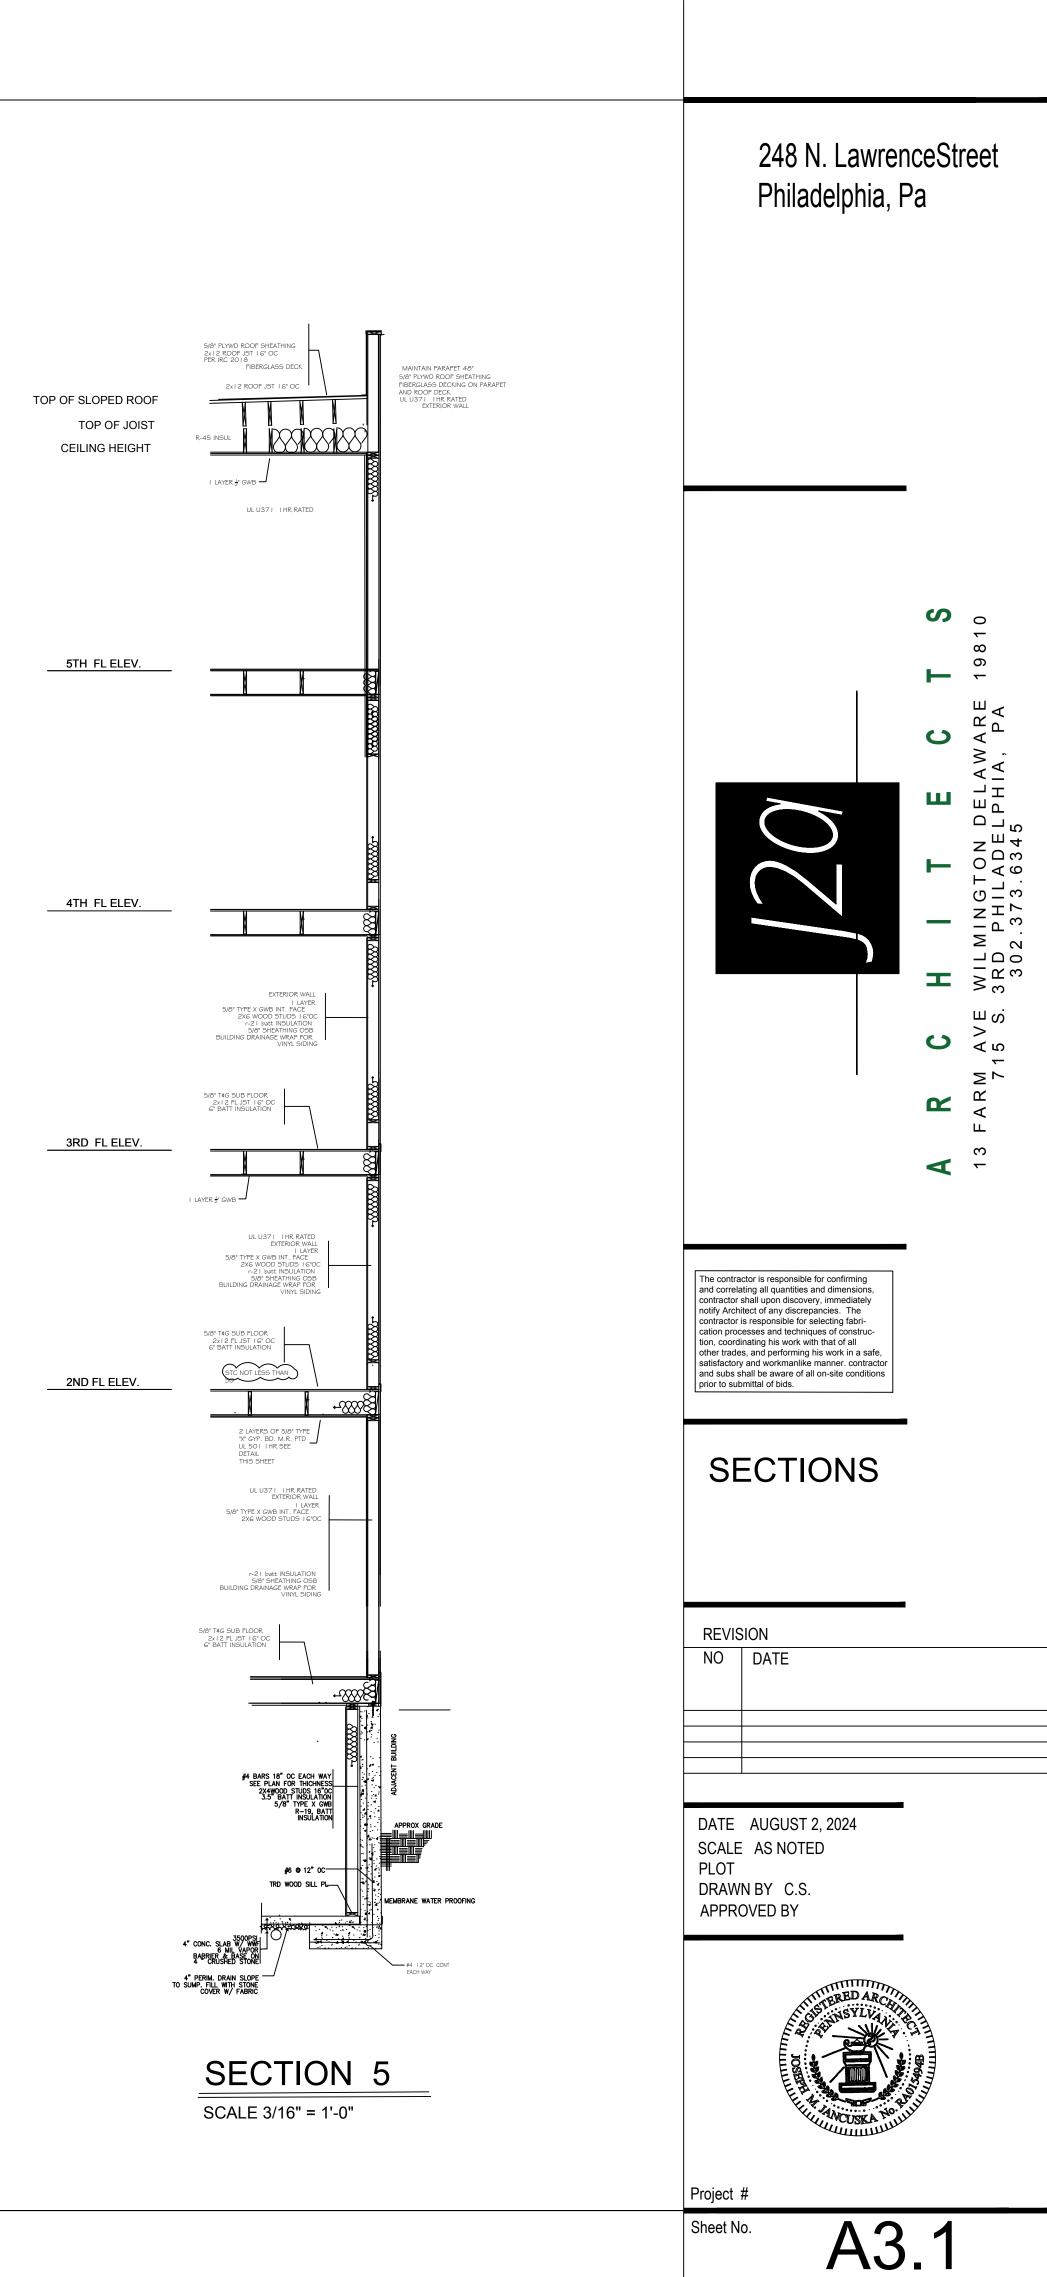

#### **STANDARDS FOR REVIEW:**

The Secretary of the Interior's Standards for the Treatment of Historic Properties and Guidelines include:

- Standard 9: New additions, exterior alterations, or related new construction shall not destroy historic materials that characterize the property. The new work shall be differentiated from the old and shall be compatible with the massing, size, scale, and architectural features to protect the historic integrity of the property and its environment.
  - The proposed building would be more compatible with the Old City Historic District if the primary façade color is changed from white to red to reflect the brick red in the area, the height of the front of the building is more in keeping with the neighboring historic building and another material instead of vinyl siding was chosen for the side elevations such as cement fiber board, brick veneer, or a dark stucco.

**STAFF RECOMMENDATION:** The staff comments that the proposed construction at 248 N. Lawrence Street should be revised as suggested to be compatible with the Old City Historic District, pursuant to Standard 9.