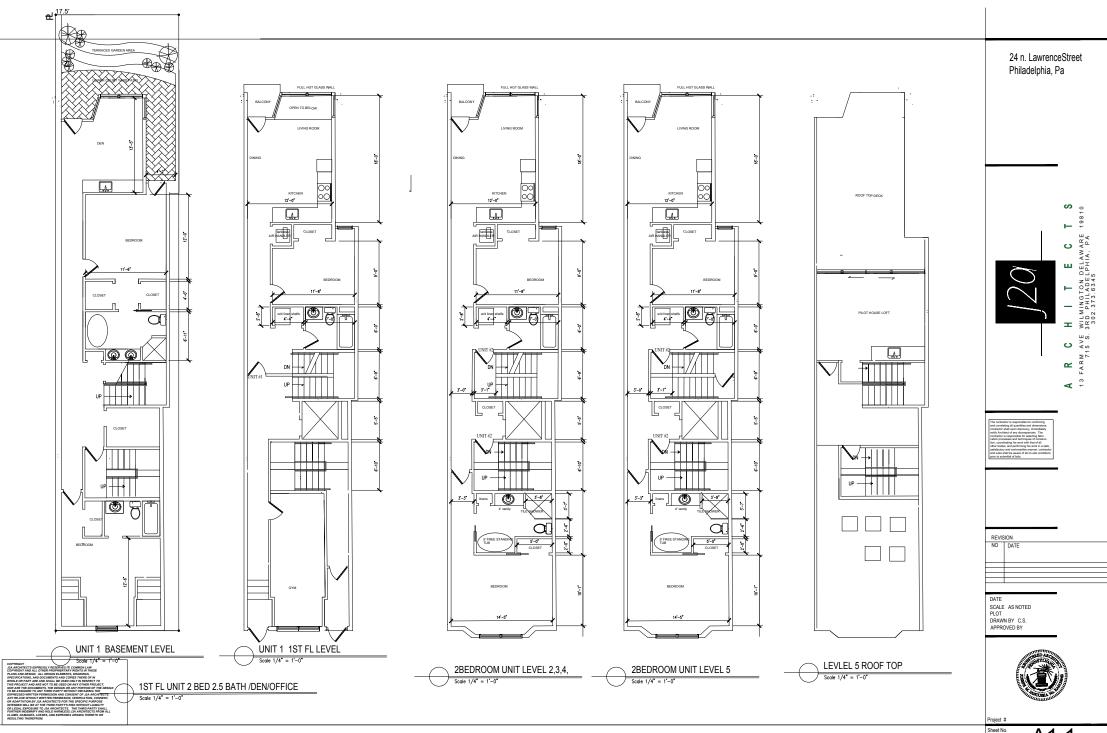

SCALE 3/16" = 1'-0"

First Floor Plan

COPYRIGHT J2A ARCHITECTS EXPRESSLY RESERVES ITS COMMON LAW COPYRIGHT AND ALL OTHER PROPRIERTARY RIGHTS IN THESE PLANS AND DESIGN. ALL DESIGN ELEMENTS, DRAWINGS, SPECIFICATIONS, AND DOCUMENTS AND COPIES THERE OF IN WHOLE OR PART ARE AND SHALL BE USED ONLY IN RESPECT TO THIS PROJECT AND ARE NOT TO BE USED ON ANY OTHER PROJECT, NOR ARE THE DOCUMENTS, THE DESIGN OR ANY PORTION OF THE DESIGN TO BE ASSIGNED TO ANY THIRD PARTY WITHOUT OBTAINING THE EXPRESSED WRITTEN PERMISSION AND CONSENT OF J2A ARCHITECTS. ANY RE-USE WTHOUT WRITTEN PERMISSION, VERIFICATION, CONSENT, OR ADAPTATION BY J2A ARCHITECTS FOR THE SPECIFIC PURPOSE INTENDED WILL BE AT THE THIRD PARTY'S RISK WITHOUT LIABILITY OR LEGAL EXPOSURE TO J2A ARCHITECTS. THE THIRD PARTY SHALL FURTHER INDEMNIFY AND HOLD HARMLESS J2A ARCHITECTS FROM ALL CLAIMS, DAMAGES, LOSSES, AND EXPENSES ARISING THERETO OR RESULTING THEREFROM.