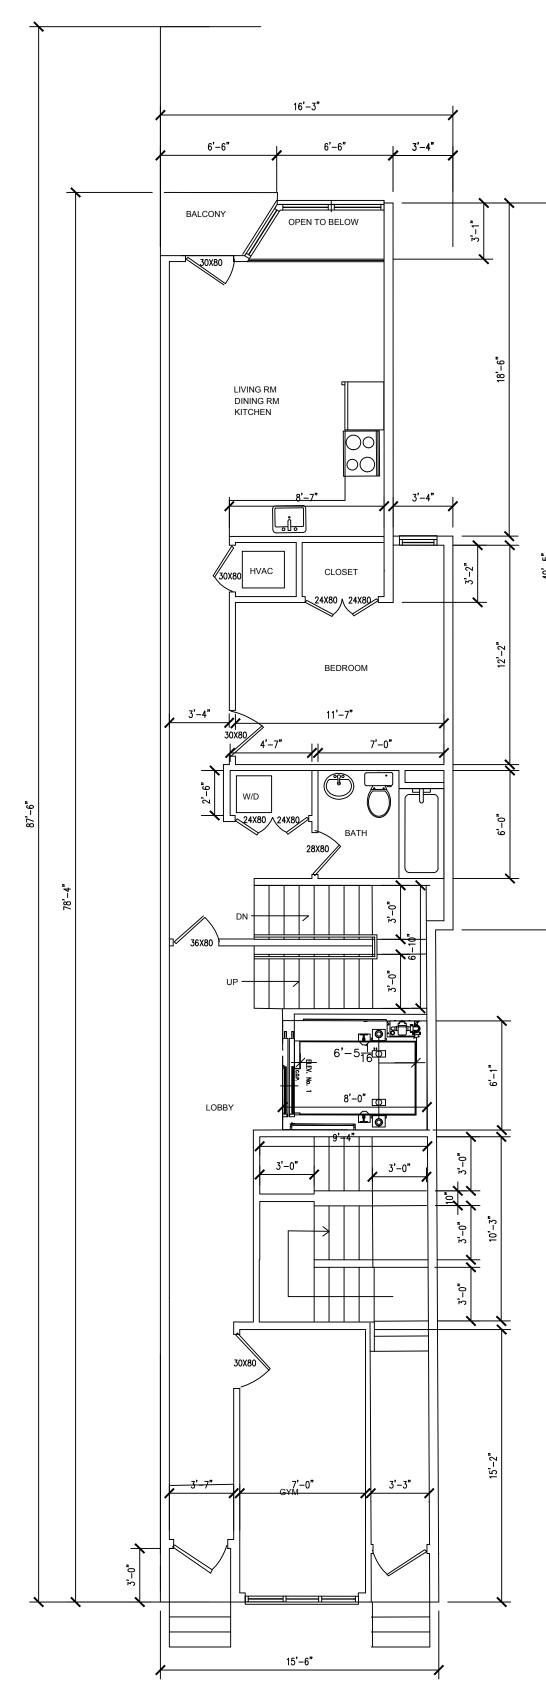

SCALE 3/16" = 1'-0"

First Floor Plan

COPYRIGHT J2A ARCHITECTS EXPRESSLY RESERVES ITS COMMON LAW COPYRIGHT AND ALL OTHER PROPRIERTARY RIGHTS IN THESE PLANS AND DESIGN. ALL DESIGN ELEMENTS, DRAWINGS, SPECIFICATIONS, AND DOCUMENTS AND COPIES THERE OF IN WHOLE OR PART ARE AND SHALL BE USED ONLY IN RESPECT TO THIS PROJECT AND ARE NOT TO BE USED ON ANY OTHER PROJECT, NOR ARE THE DOCUMENTS, THE DESIGN OR ANY PORTION OF THE DESIGN TO BE ASSIGNED TO ANY THIRD PARTY WITHOUT OBTAINING THE EXPRESSED WRITTEN PERMISSION AND CONSENT OF J2A ARCHITECTS. ANY RE-USE WTHOUT WRITTEN PERMISSION, VERIFICATION, CONSENT, OR ADAPTATION BY J2A ARCHITECTS FOR THE SPECIFIC PURPOSE INTENDED WILL BE AT THE THIRD PARTY'S RISK WITHOUT LIABILITY OR LEGAL EXPOSURE TO J2A ARCHITECTS. THE THIRD PARTY SHALL FURTHER INDEMNIFY AND HOLD HARMLESS J2A ARCHITECTS FROM ALL CLAIMS, DAMAGES, LOSSES, AND EXPENSES ARISING THERETO OR RESULTING THEREFROM.