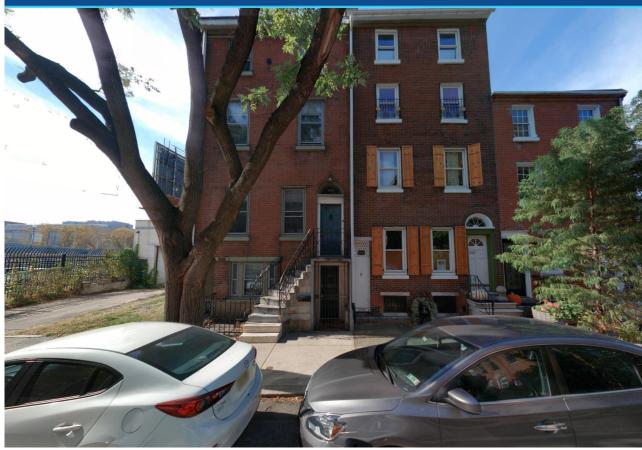

SIDE ELEVATION
Scale 3/16" = 1'-0"

Location Map

View of Parking lot across the street from site

Streetscape of adjacent buildings

Image B View of adjacent building

ImageC View of site from bridge