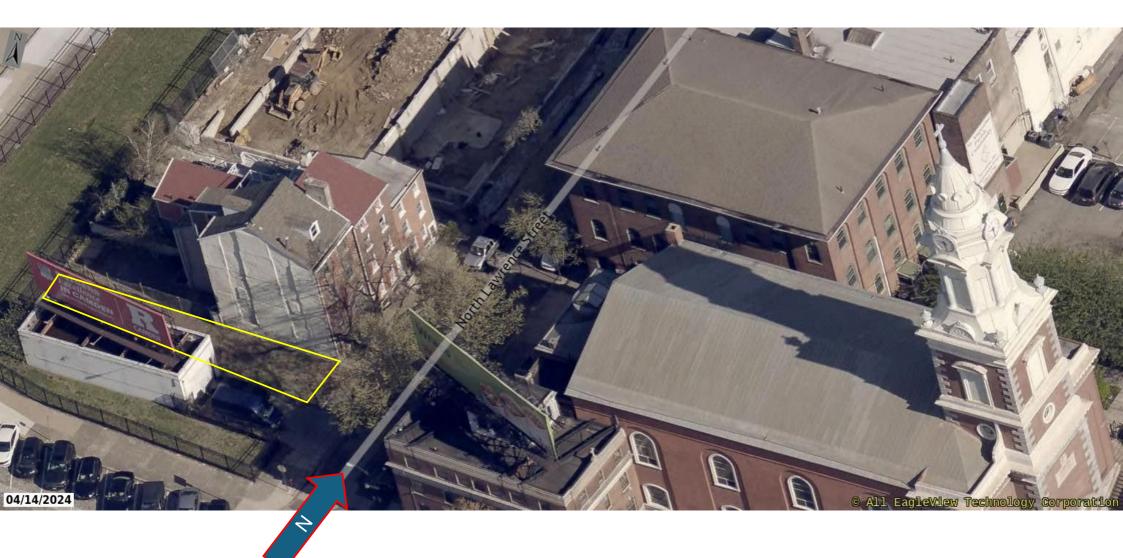

#### ADDRESS: 248 N LAWRENCE ST

Proposal: Construct 5-story condo building on vacant lot Review Requested: Review and Comment Owner: Gianni Pignetti Applicant: Joseph Jancuska, j2a Architects History: Vacant Lot Individual Designation: None District Designation: Old City Historic District, Non-contributing, 12/12/2003 Staff Contact: Heather Hendrickson, heather.hendrickson@phila.gov

**OVERVIEW:** This application proposes to construct a five-story condominium building with pilot house and roof deck on a vacant lot at 248 N. Lawrence Street in the Old City Historic District. This lot was vacant when the Old City Historic District was designated in 2003 and was classified as non-contributing. It is an undeveloped site. In cases such as this, the Architectural Committee and Historical Commission are entitled to "review and comment" jurisdiction only.

#### Location of 248 N. Lawrence Street lot

Ν

View from rear of lot

DR LEGAL EXPOSURE TO . FURTHER INDEMNIFY AND CLAIMS, DAMAGES, LOSSE

Sheet No.

7-1

A1.1

248 N. LawrenceStreet Philadelphia, Pa