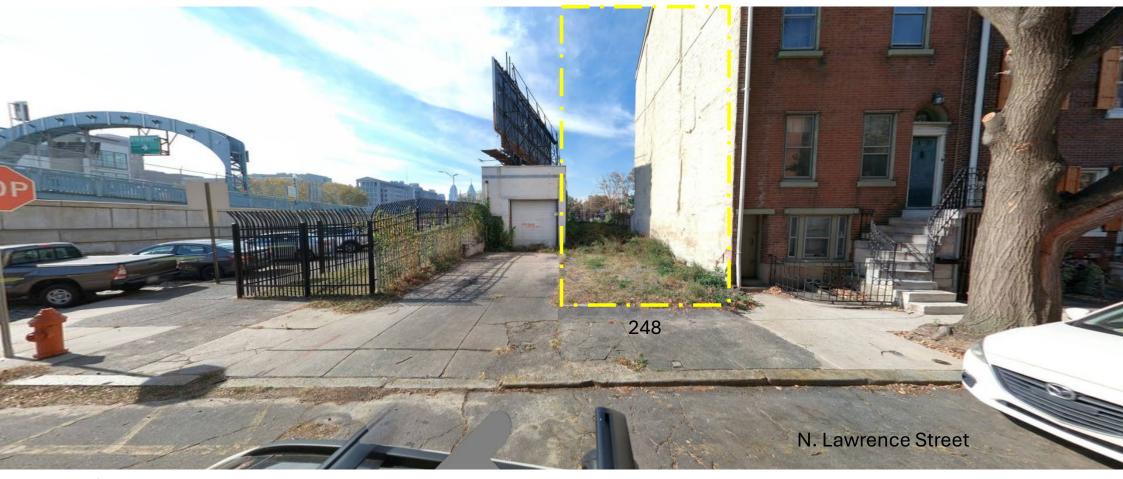

#### SCOPE OF WORK:

• Construct five-story condo building on vacant lot

#### Location of 248 N. Lawrence Street lot

Ν

View from rear of lot

DR LEGAL EXPOSURE TO . FURTHER INDEMNIFY AND CLAIMS, DAMAGES, LOSSE

Sheet No.

7-1

A1.1

248 N. LawrenceStreet Philadelphia, Pa