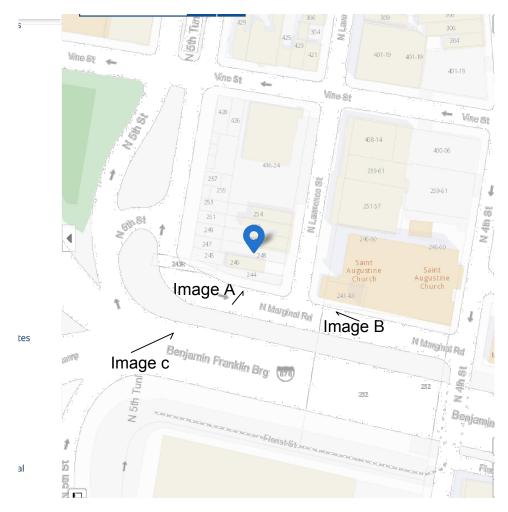

#### Legend

9

- ? 248 N Lawrence St
- Bolt of Lightning. . . A Memorial to?
- Philadelphia Chinese Lantern Festival
  - Vine

Google Earth Images may be subject to copyright. B