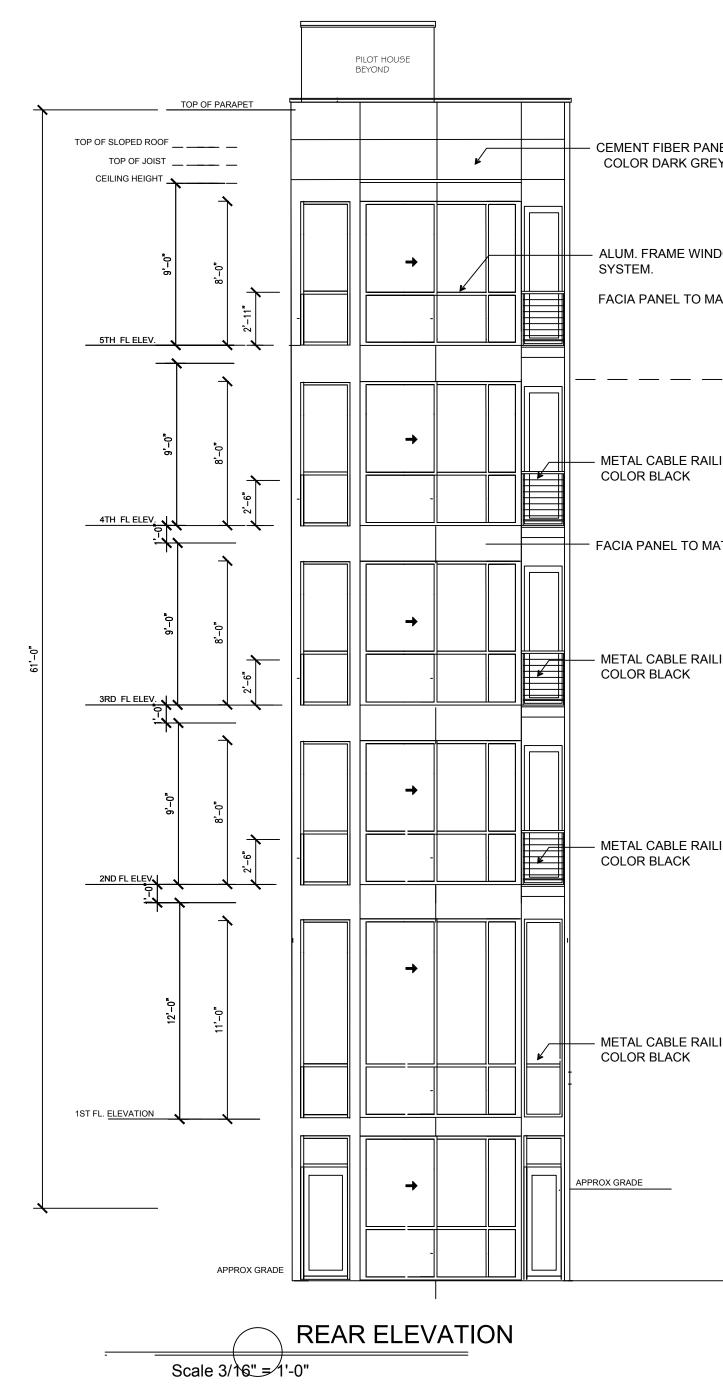

SIDE ELEVATION

Scale 3/16" = 1'-0"

COPYRIGHT J2A ARCHITECTS EXPRESSLY RESERVES ITS COMMON LAW COPYRIGHT AND ALL OTHER PROPRIERTARY RIGHTS IN THESE PLANS AND DESIGN. ALL DESIGN ELEMENTS, DRAWINGS, SPECIFICATIONS, AND DOCUMENTS AND COPIES THERE OF IN WHOLE OR PART ARE AND SHALL BE USED ONLY IN RESPECT TO THIS PROJECT AND ARE NOT TO BE USED ON ANY OTHER PROJECT, NOR ARE THE DOCUMENTS, THE DESIGN OR ANY PORTION OF THE DESIGN TO BE ASSIGNED TO ANY THIRD PARTY WITHOUT OBTAINING THE EXPRESSED WRITTEN PERMISSION AND CONSENT OF J2A ARCHITECTS. ANY RE-USE WTHOUT WRITTEN PERMISSION, VERIFICATION, CONSENT, OR ADAPTATION BY J2A ARCHITECTS FOR THE SPECIFIC PURPOSE INTENDED WILL BE AT THE THIRD PARTY'S RISK WITHOUT LIABILITY OR LEGAL EXPOSURE TO J2A ARCHITECTS. THE THIRD PARTY SHALL FURTHER INDEMNIFY AND HOLD HARMLESS J2A ARCHITECTS FROM ALL CLAIMS, DAMAGES, LOSSES, AND EXPENSES ARISING THERETO OR RESULTING THEREFROM.

| TOP OF PARAPET |   |                    |   | PILOT HOUSE<br>BEYOND | PILOT HOL<br>BEYOND |
|----------------|---|--------------------|---|-----------------------|---------------------|
| NEL<br>EY      |   |                    |   |                       |                     |
| IDOW<br>IATCH  |   | ALUM. FRAME WINDOW |   |                       |                     |
|                |   |                    |   |                       |                     |
| LING SYSTEM    |   |                    |   |                       |                     |
| АТСН           |   |                    |   |                       |                     |
|                |   |                    |   |                       |                     |
| LING SYSTEM    |   |                    | F | FUTURE ADJACEN        |                     |
|                | - |                    |   |                       |                     |
| LING SYSTEM    |   |                    |   |                       |                     |
|                |   |                    |   |                       |                     |
| LING SYSTEM    |   |                    |   |                       |                     |
|                |   |                    |   |                       |                     |
| APPROX GRADE   |   |                    |   |                       |                     |

SIDE ELEVATION
Scale 3/16" = 1'-0"

Location Map

View of Parking lot across the street from site

Streetscape of adjacent buildings

Image B View of adjacent building

ImageC View of site from bridge