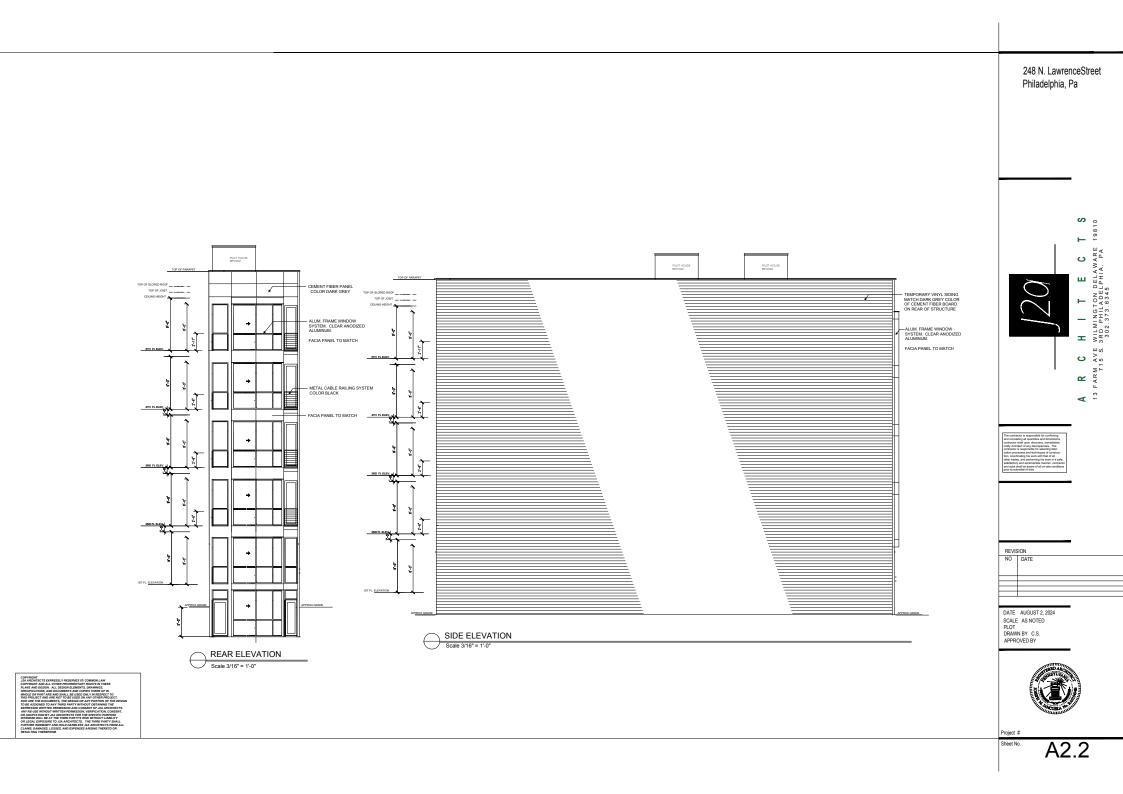

#### **STANDARDS FOR REVIEW:**

The Secretary of the Interior's Standards for the Treatment of Historic Properties and Guidelines include:

- Standard 9: New additions, exterior alterations, or related new construction shall not destroy historic materials that characterize the property. The new work shall be differentiated from the old and shall be compatible with the massing, size, scale, and architectural features to protect the historic integrity of the property and its environment.
  - The proposed building would be more compatible with the Old City Historic District if the primary façade color is changed from white to red to reflect the brick red in the area, the height of the front of the building is more in keeping with the neighboring historic building and another material instead of vinyl siding was chosen for the side elevations such as cement fiber board, brick veneer, or a dark stucco.

**STAFF RECOMMENDATION:** The staff comments that the proposed construction at 248 N. Lawrence Street should be revised as suggested to be compatible with the Old City Historic District, pursuant to Standard 9.