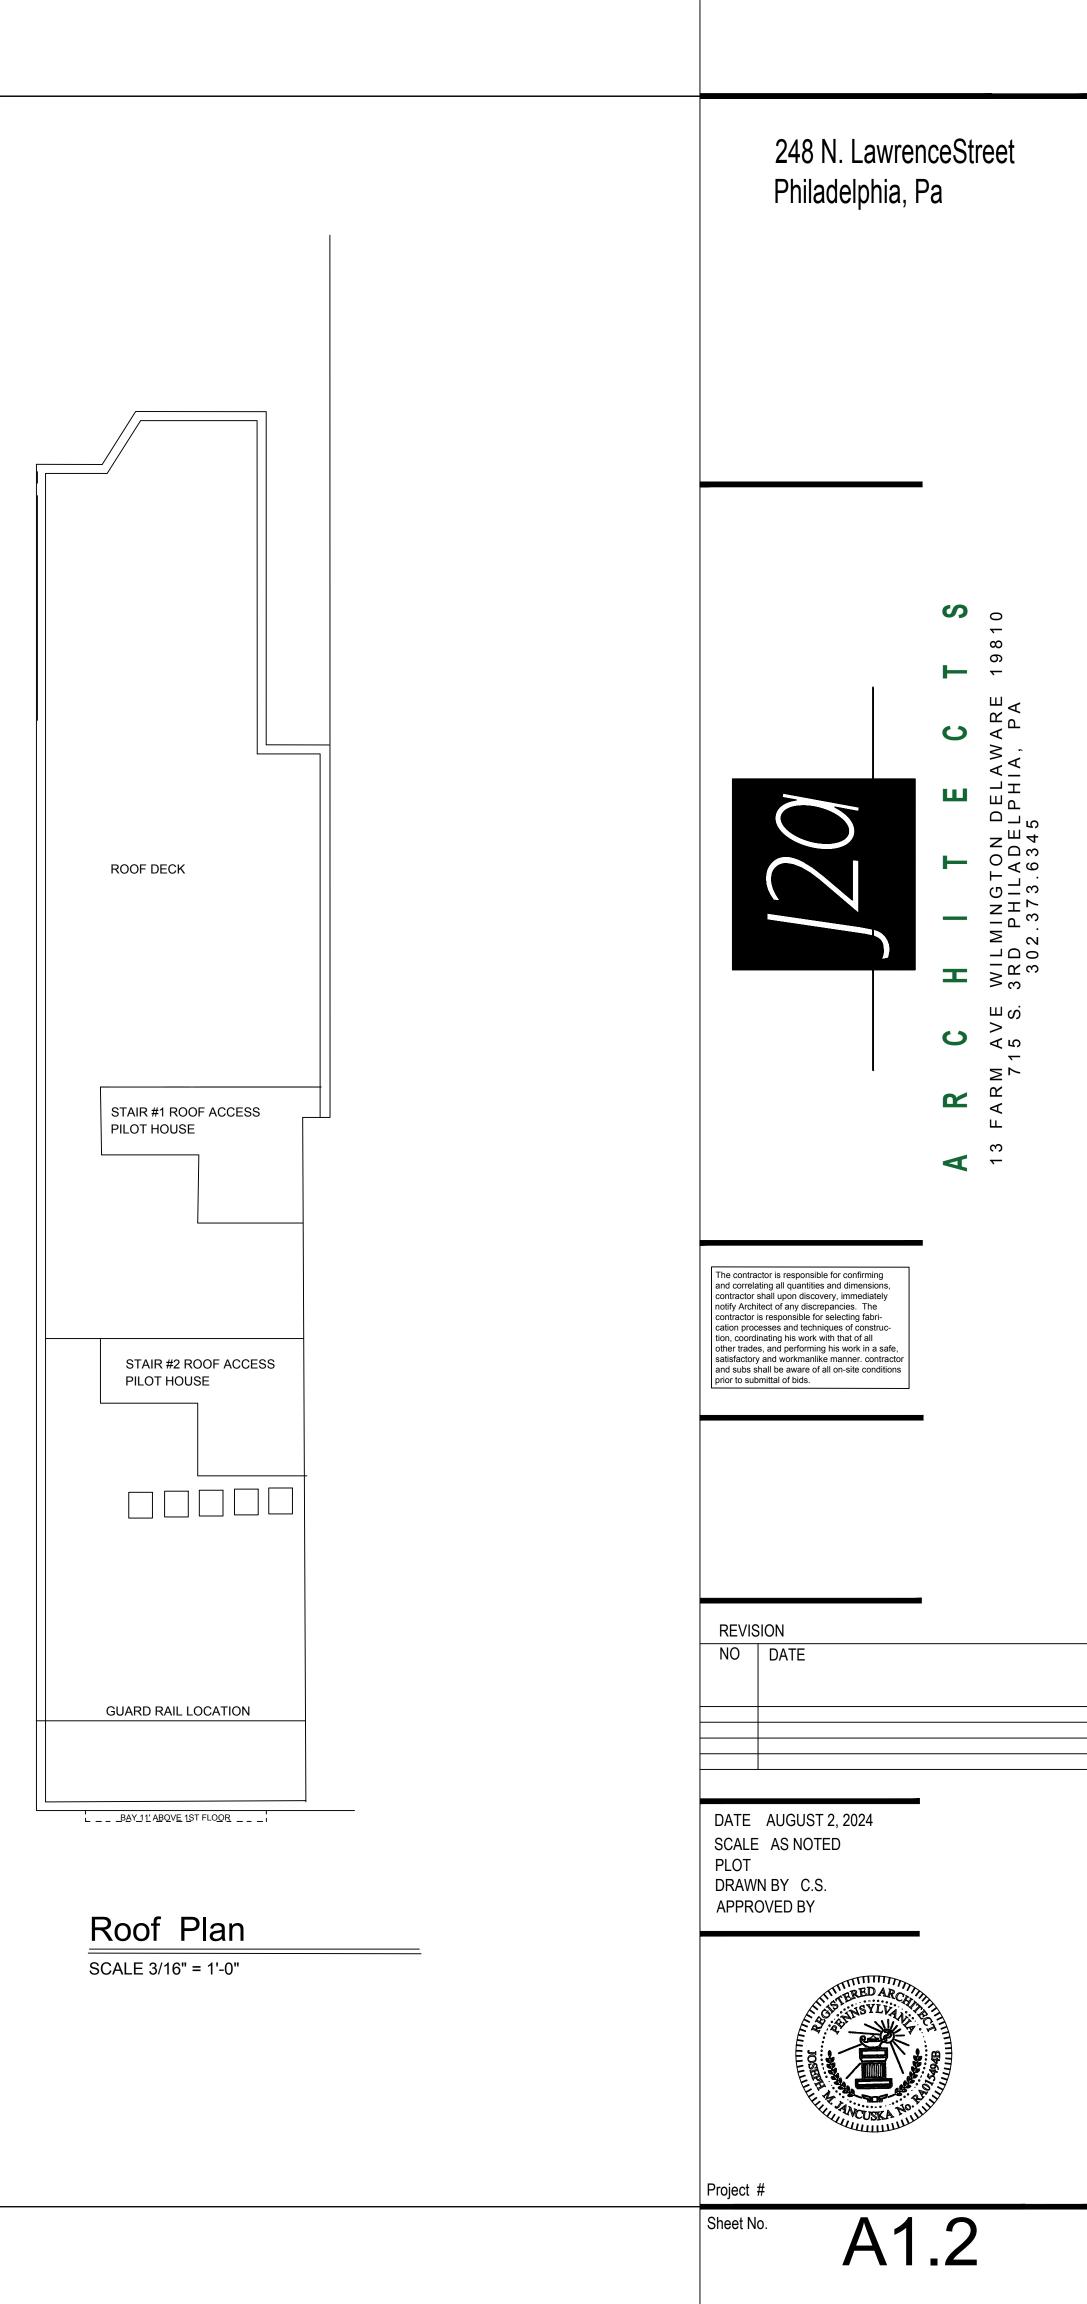

SCALE 3/16" = 1'-0"

First Floor Plan

COPYRIGHT J2A ARCHITECTS EXPRESSLY RESERVES ITS COMMON LAW COPYRIGHT AND ALL OTHER PROPRIERTARY RIGHTS IN THESE PLANS AND DESIGN. ALL DESIGN ELEMENTS, DRAWINGS, SPECIFICATIONS, AND DOCUMENTS AND COPIES THERE OF IN WHOLE OR PART ARE AND SHALL BE USED ONLY IN RESPECT TO THIS PROJECT AND ARE NOT TO BE USED ON ANY OTHER PROJECT, NOR ARE THE DOCUMENTS, THE DESIGN OR ANY PORTION OF THE DESIGN TO BE ASSIGNED TO ANY THIRD PARTY WITHOUT OBTAINING THE EXPRESSED WRITTEN PERMISSION AND CONSENT OF J2A ARCHITECTS. ANY RE-USE WTHOUT WRITTEN PERMISSION, VERIFICATION, CONSENT, OR ADAPTATION BY J2A ARCHITECTS FOR THE SPECIFIC PURPOSE INTENDED WILL BE AT THE THIRD PARTY'S RISK WITHOUT LIABILITY OR LEGAL EXPOSURE TO J2A ARCHITECTS. THE THIRD PARTY SHALL FURTHER INDEMNIFY AND HOLD HARMLESS J2A ARCHITECTS FROM ALL CLAIMS, DAMAGES, LOSSES, AND EXPENSES ARISING THERETO OR RESULTING THEREFROM.

SCALE 3/16" = 1'-0"

SCALE 3/16" = 1'-0"

COPYRIGHT J2A ARCHITECTS EXPRESSLY RESERVES ITS COMMON LAW COPYRIGHT AND ALL OTHER PROPRIERTARY RIGHTS IN THESE PLANS AND DESIGN. ALL DESIGN ELEMENTS, DRAWINGS, SPECIFICATIONS, AND DOCUMENTS AND COPIES THERE OF IN WHOLE OR PART ARE AND SHALL BE USED ONLY IN RESPECT TO THIS PROJECT AND ARE NOT TO BE USED ON ANY OTHER PROJECT, NOR ARE THE DOCUMENTS, THE DESIGN OR ANY PORTION OF THE DESIGN TO BE ASSIGNED TO ANY THIRD PARTY WITHOUT OBTAINING THE EXPRESSED WRITTEN PERMISSION AND CONSENT OF J2A ARCHITECTS. ANY RE-USE WTHOUT WRITTEN PERMISSION, VERIFICATION, CONSENT, OR ADAPTATION BY J2A ARCHITECTS FOR THE SPECIFIC PURPOSE INTENDED WILL BE AT THE THIRD PARTY'S RISK WITHOUT LIABILITY OR LEGAL EXPOSURE TO J2A ARCHITECTS. THE THIRD PARTY SHALL FURTHER INDEMNIFY AND HOLD HARMLESS J2A ARCHITECTS FROM ALL CLAIMS, DAMAGES, LOSSES, AND EXPENSES ARISING THERETO OR RESULTING THEREFROM.