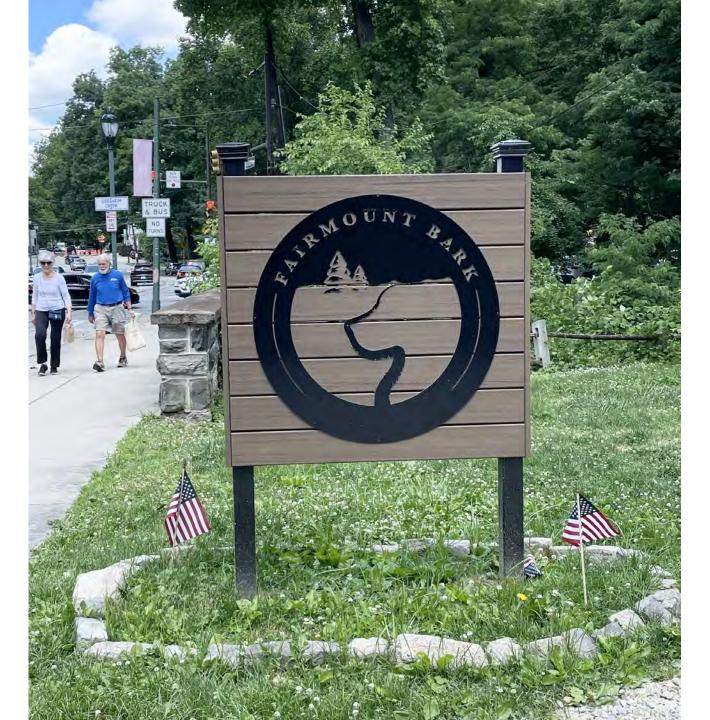

View from across the street without vehicle obstruction



View from Germantown Ave moving West approximately 60' from proposed sign

(sign is partial blocked visibly by legally parked cars)



#### View from Germantown Ave moving East approximately 100' from proposed sign

#### (sign is completely blocked visibly by legally parked cars)



# Existing Mt. Airy / Chestnut Hill Overlay signs for similar lots











## 8 feet high













#### 45 inch high sign on 56 inch wall

## 56 inch sign on 32 inch wall









#### 7 foot sign on 5 foot wall



Fox Chase Cancer Center

# Women's Center

# 82 inches high

Temple Health Chestnut Hill Hospital Fox Chase Cancer Center

↑ EMERGENCY → Main Entrance

# Over 7 feet high



#### CHESTNUT HILL UNITED CHURCH

HOPE WILL NEVER BE SILENT

#### HARVEY MILK

A UNITED CHURCH OF CHRIST AND UNITED METHODIST CONGREGATION

WORSHIP ON SUNDAYS AT 10:00 AM

8812 GERMANTOWN AVENUE
www.chestnuthillunited.org





## Over 8 feet high











Monument Sign - (overall shape 62.5" x 89" x 12"D; 42.75" x 83.75" topper) push through acrylic illuminated letters; illuminated left side of door; door and window are painted (door sits proud of backer same depth as lette