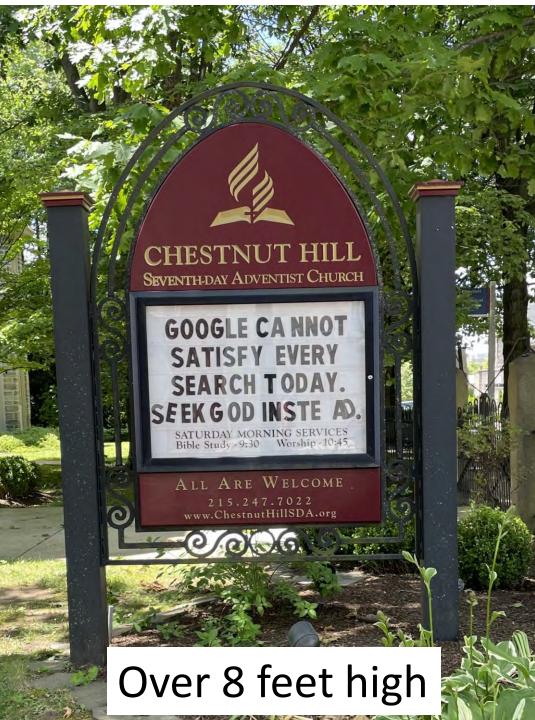

# Existing Mt. Airy / Chestnut Hill Overlay signs for similar lots

## Over 8 feet high

Monument Sign - (overall shape 62.5" x 89" x 12"D; 42.75" x 83.75" topper) push through acrylic illuminated letters; illuminated left side of door; door and window are painted (door sits proud of backer same depth as letters)