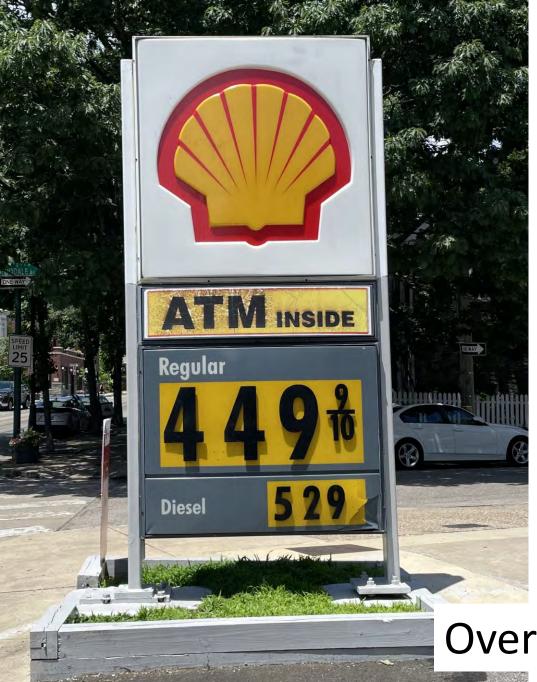

# Existing Mt. Airy / Chestnut Hill Overlay signs for similar lots

# Over 7 feet high