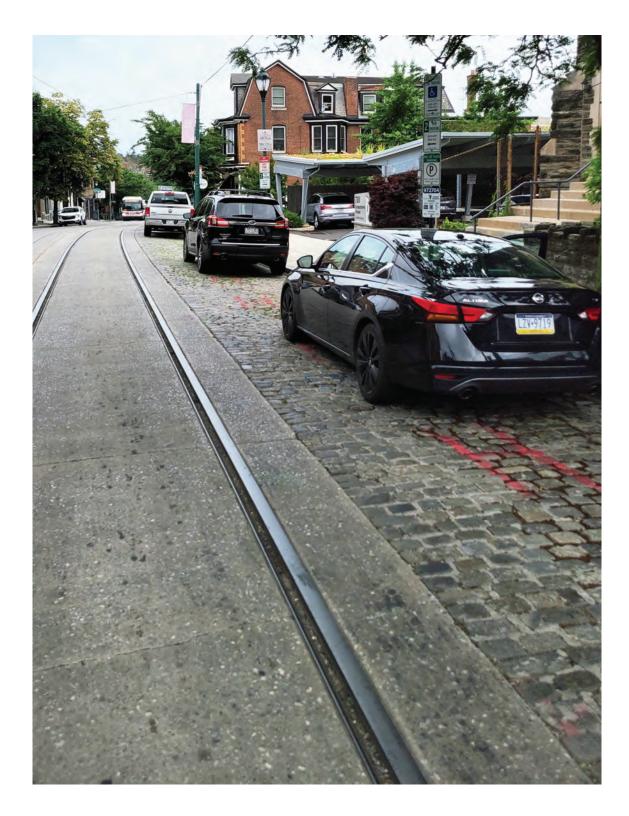

#### View from Germantown Ave moving East approximately 100' from proposed sign

#### (sign is completely blocked visibly by legally parked cars)