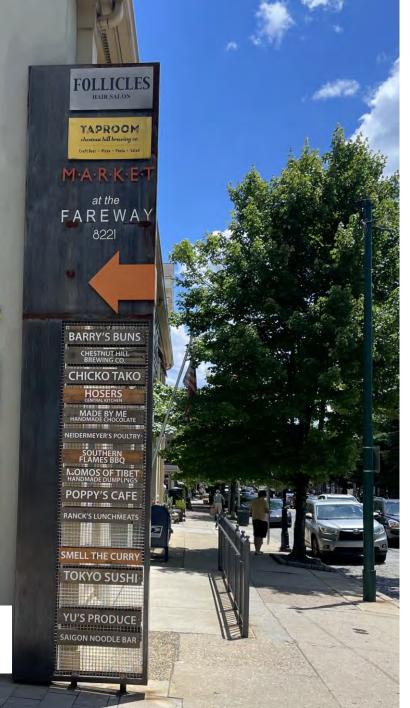

rs)



#### View from Germantown Ave moving East approximately 100' from proposed sign

#### (sign is completely blocked visibly by legally parked cars)



# Existing Mt. Airy / Chestnut Hill Overlay signs for similar lots











## 8 feet high













#### 45 inch high sign on 56 inch wall

## 56 inch sign on 32 inch wall









#### 7 foot sign on 5 foot wall



Fox Chase Cancer Center

# Women's Center

# 82 inches high

Temple Health Chestnut Hill Hospital Fox Chase Cancer Center

↑ EMERGENCY → Main Entrance

# Over 7 feet high



#### CHESTNUT HILL UNITED CHURCH

HOPE WILL NEVER BE SILENT

#### HARVEY MILK

A UNITED CHURCH OF CHRIST AND UNITED METHODIST CONGREGATION

WORSHIP ON SUNDAYS AT 10:00 AM

8812 GERMANTOWN AVENUE
www.chestnuthillunited.org





## Over 8 feet high











Monument Sign - (overall shape 62.5" x 89" x 12"D; 42.75" x 83.75" topper) push through acrylic illuminated letters; illuminated left side of door; door and window are painted (door sits proud of backer same depth as letters)



The contents of this are intended solely for the use of the named addressee(s) and may contain confidential and/or privileged information. Any unauthorized use, copying, disclosure, or distribution of the contents of this is strictly prohibited by the sender and may be unlawful. Design time is charged at \$100/hr, in 15 minute increments. Your project will go to production once a final approval is received in-writing by e-mail.



in 15 minute increments. Your project will go to production once a final approval is received in-writing by e-mail.

# View fr