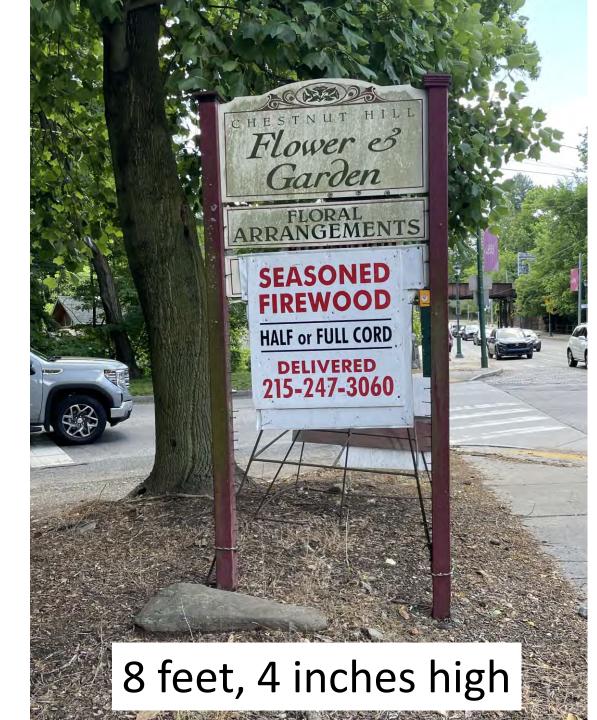

# Existing Mt. Airy / Chestnut Hill Overlay signs for similar lots

## 8 feet high