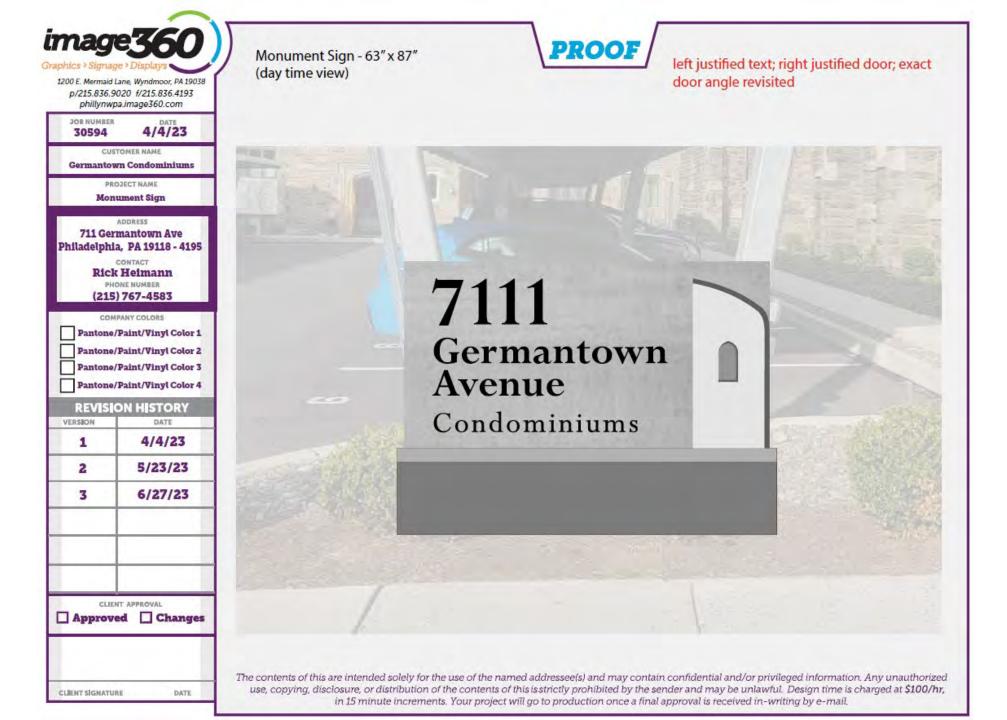

## Over 8 feet high

Monument Sign - (overall shape 62.5" x 89" x 12"D; 42.75" x 83.75" topper) push through acrylic illuminated letters; illuminated left side of door; door and window are painted (door sits proud of backer same depth as letters)

The contents of this are intended solely for the use of the named addressee(s) and may contain confidential and/or privileged information. Any unauthorized use, copying, disclosure, or distribution of the contents of this is strictly prohibited by the sender and may be unlawful. Design time is charged at \$100/hr, in 15 minute increments. Your project will go to production once a final approval is received in-writing by e-mail.