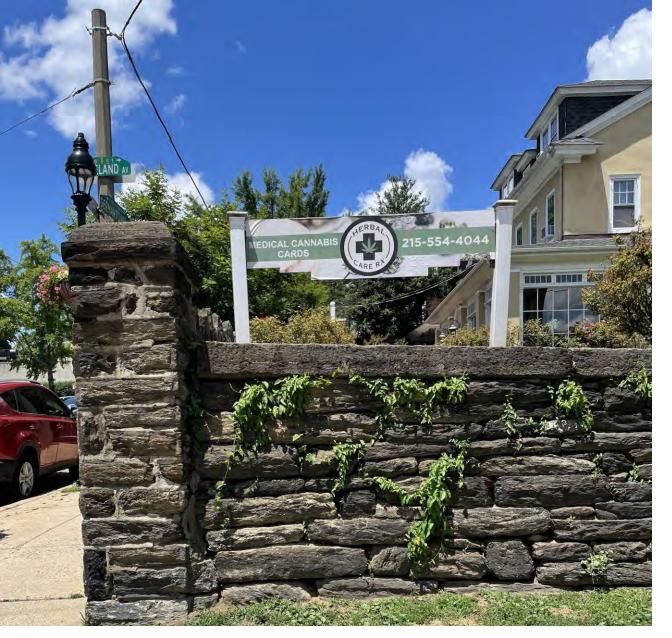

# Existing Mt. Airy / Chestnut Hill Overlay signs for similar lots

# Over 7 feet high