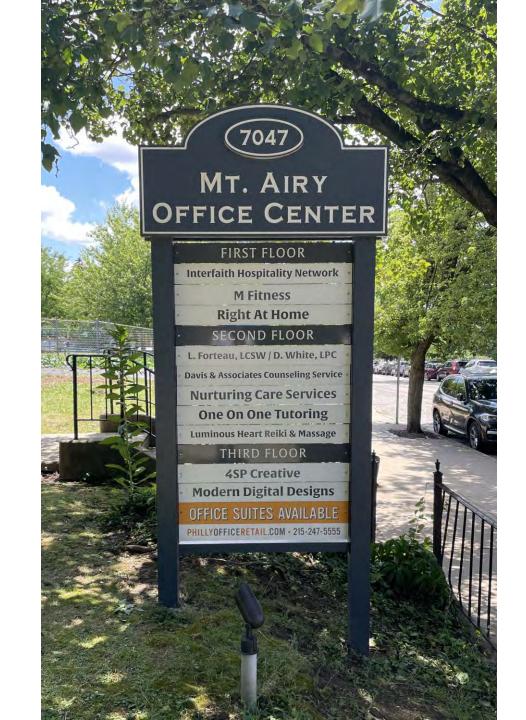

View from across the street without vehicle obstruction



View from Germantown Ave moving West approximately 60' from proposed sign

(sign is partial blocked visibly by legally parked cars)



#### View from Germantown Ave moving East approximately 100' from proposed sign

#### (sign is completely blocked visibly by legally parked cars)



# Existing Mt. Airy / Chestnut Hill Overlay signs for similar lots











## 8 feet high













#### 45 inch high sign on 56 inch wall

## 56 inch sign on 32 inch wall









#### 7 foot sign on 5 foot wall



Fox Chase Cancer Center

# Women's Center

# 82 inches high

Temple Health Chestnut Hill Hospital Fox Chase Cancer Center

↑ EMERGENCY → Main Entrance

# Over 7 feet high



#### CHESTNUT HILL UNITED CHURCH

HOPE WILL NEVER BE SILENT

#### HARVEY MILK

A UNITED CHURCH OF CHRIST AND UNITED METHODIST CONGREGATION

WORSHIP ON SUNDAYS AT 10:00 AM

8812 GERMANTOWN AVENUE
www.chestnuthillunited.org





## Over 8 feet high











Monument Sign - (overall shape 62.5" x 89" x 12"D; 42.75" x 83.75" topper) push through acrylic illuminated letters; illuminated left side of door; door and window are painted (door sits proud of backer same depth as letters)



The content