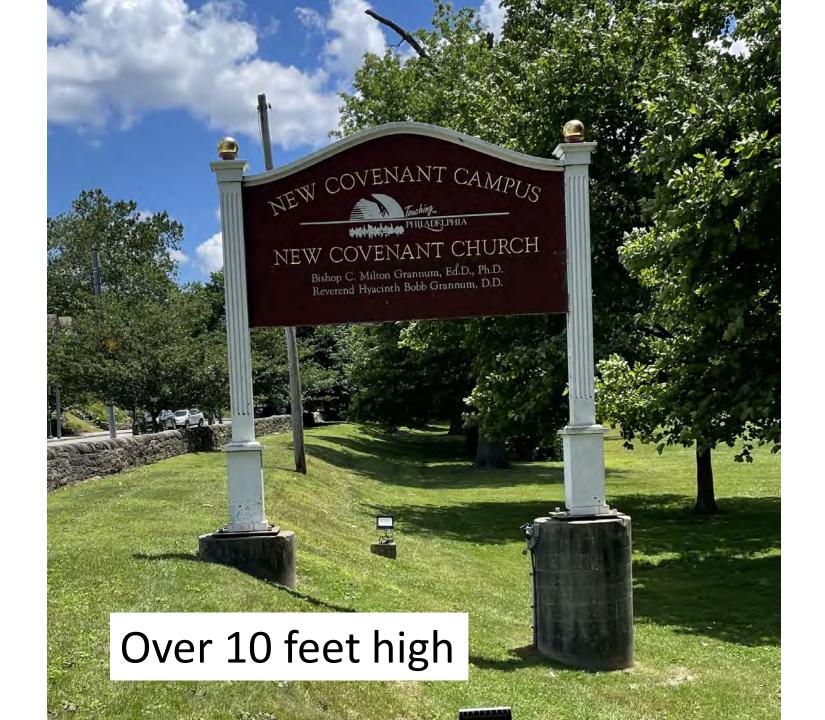

## Over 8 feet high

Monument Sign - (overall shape 62.5" x 89" x 12"D; 42.75" x 83.75" topper) push through acrylic illuminated letters; illuminated left side of door; door and window are painted (door sits proud of backer same depth as letters)