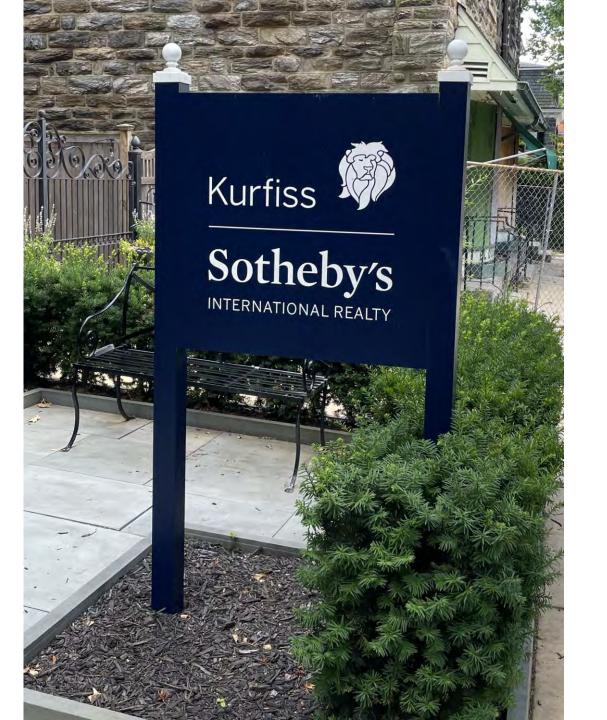

# Existing Mt. Airy / Chestnut Hill Overlay signs for similar lots

## 56 inch sign on 32 inch wall