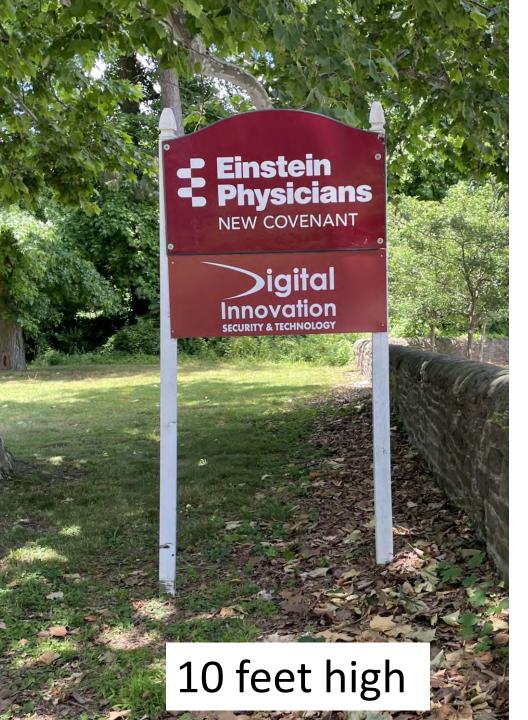

# Existing Mt. Airy / Chestnut Hill Overlay signs for similar lots

## Over 8 feet high

Monument Sign - (overall shape 62.5" x 89" x 12"D; 42.75" x 83.75" topper) push through acrylic illuminated letters; illuminated left side of door; door and window are painted (door sits proud of backer same depth as letters)