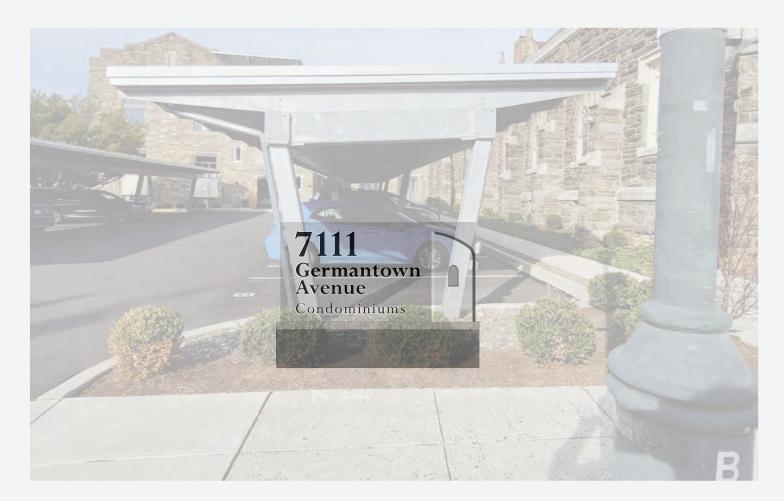

## Over 8 feet high

Monument Sign - (overall shape 62.5" x 89" x 12"D; 42.75" x 83.75" topper) push through acrylic illuminated letters; illuminated left side of door; door and window are painted (door sits proud of backer same depth as letters)