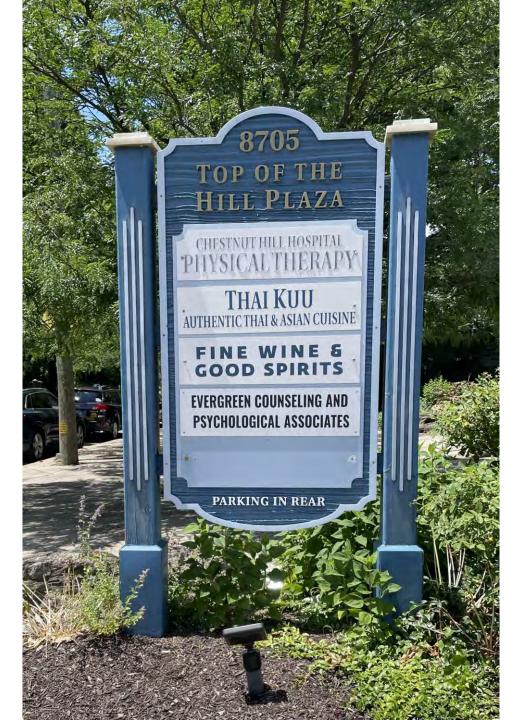

View from across the street without vehicle obstruction



View from Germantown Ave moving West approximately 60' from proposed sign

(sign is partial blocked visibly by legally parked cars)



#### View from Germantown Ave moving East approximately 100' from proposed sign

#### (sign is completely blocked visibly by legally parked cars)



# Existing Mt. Airy / Chestnut Hill Overlay signs for similar lots











## 8 feet high













#### 45 inch high sign on 56 inch wall

## 56 inch sign on 32 inch wall









#### 7 foot sign on 5 foot wall



Fox Chase Cancer Center

# Women's Center

# 82 inches high

Temple Health Chestnut Hill Hospital Fox Chase Cancer Center

↑ EMERGENCY → Main Entrance

# Over 7 feet high



#### CHESTNUT HILL UNITED CHURCH

HOPE WILL NEVER BE SILENT

#### HARVEY MILK

A UNITED CHURCH OF CHRIST AND UNITED METHODIST CONGREGATION

WORSHIP ON SUNDAYS AT 10:00 AM

8812 GERMANTOWN AVENUE
www.chestnuthillunited.org





## Over 8 feet high











Monument Sign - (overall shape 62.5" x 89" x 12"D; 42.75" x 83.75" topper) push through acrylic illuminated letters; illuminated left side of door; door and window are painted (door sits proud of backer same depth as letters)



The contents of this are intended solely for the use of the named addressee(s) and may contain confidential and/or privileged information. Any unauthorized use, copying, disclosure, or distribution of the contents of this is strictly prohibited by the sender and may be unlawful. Design time is charged at \$100