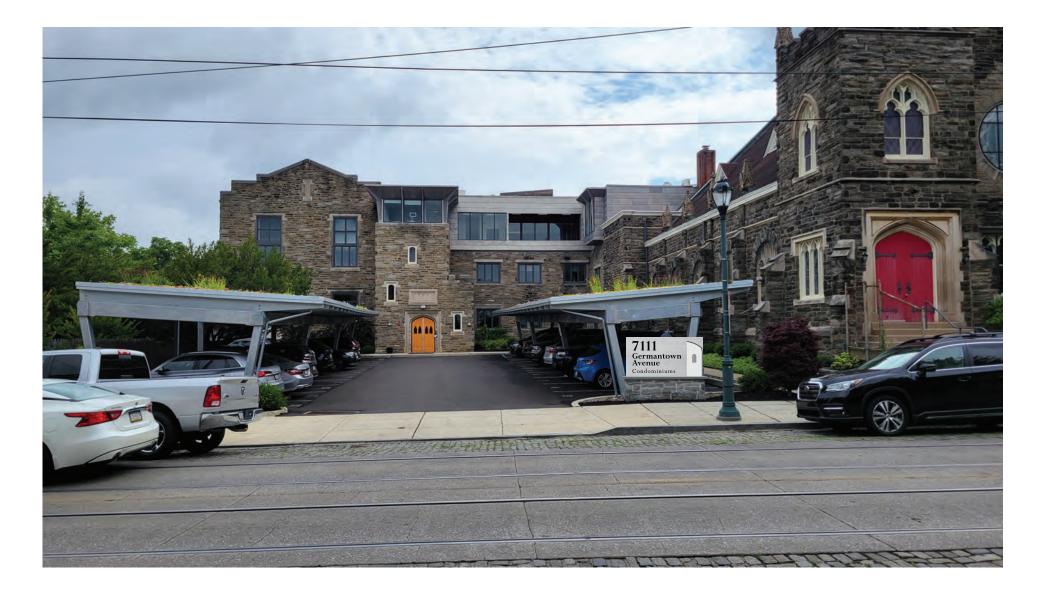

# View from across the street without vehicle obstruction

#### (sign reduced to 30" in height)