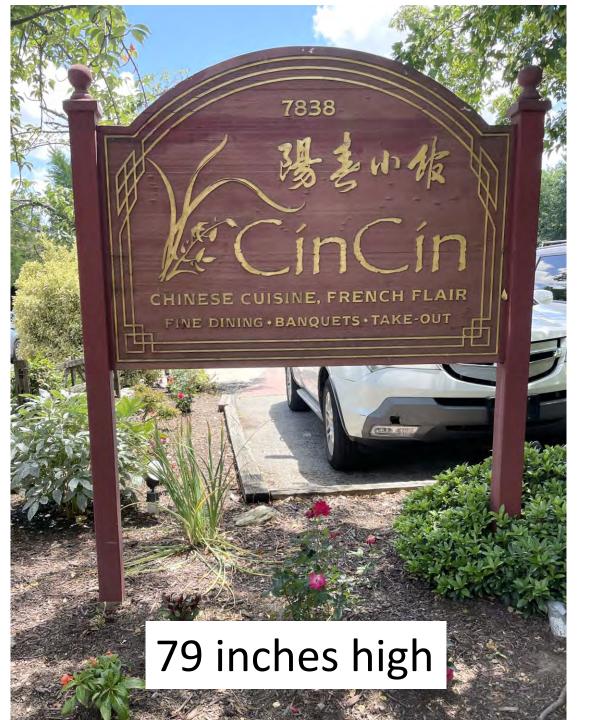

# Existing Mt. Airy / Chestnut Hill Overlay signs for similar lots

#### 45 inch high sign on 56 inch wall