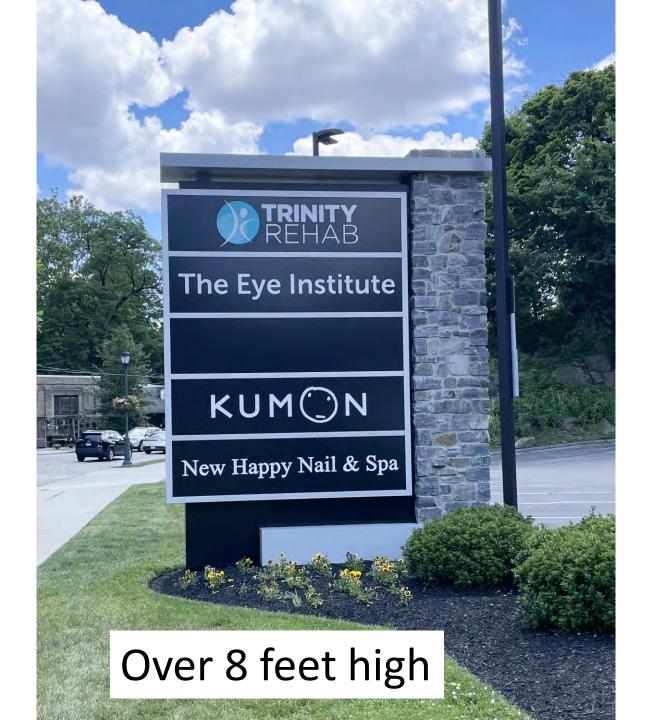

#### View from Germantown Ave moving East approximately 100' from proposed sign

#### (sign is completely blocked visibly by legally parked cars)



# Existing Mt. Airy / Chestnut Hill Overlay signs for similar lots











## 8 feet high













#### 45 inch high sign on 56 inch wall

## 56 inch sign on 32 inch wall









#### 7 foot sign on 5 foot wall



Fox Chase Cancer Center

# Women's Center

# 82 inches high

Temple Health Chestnut Hill Hospital Fox Chase Cancer Center

↑ EMERGENCY → Main Entrance

# Over 7 feet high



#### CHESTNUT HILL UNITED CHURCH

HOPE WILL NEVER BE SILENT

#### HARVEY MILK

A UNITED CHURCH OF CHRIST AND UNITED METHODIST CONGREGATION

WORSHIP ON SUNDAYS AT 10:00 AM

8812 GERMANTOWN AVENUE
www.chestnuthillunited.org





## Over 8 feet high











Monument Sign - (overall shape 62.5" x 89" x 12"D; 42.75" x 83.75" topper) push through acrylic illuminated letters; illuminated left side of door; door and window are painted (door sits proud of backer same depth as letters)



The contents of this are intended solely for the use of the named addressee(s) and may contain confidential and/or privileged information. Any unauthorized use, copying, disclosure, or distribution of the contents of this is strictly prohibited by the sender and may be unlawful. Design time is charged at \$100/hr, in 15 minute increments. Your project will go to production once a final approval is received in-writing by e-mail.



in 15 minute increments. Your project will go to production once a final approval is received in-writing by e-mail.

# View from a