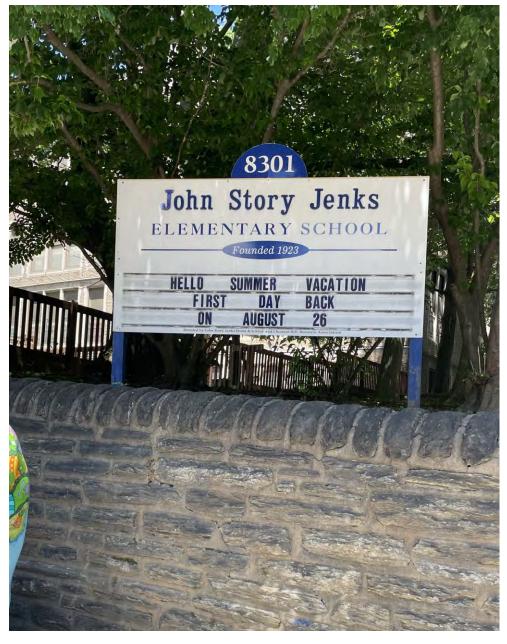

# Existing Mt. Airy / Chestnut Hill Overlay signs for similar lots

## 56 inch sign on 32 inch wall