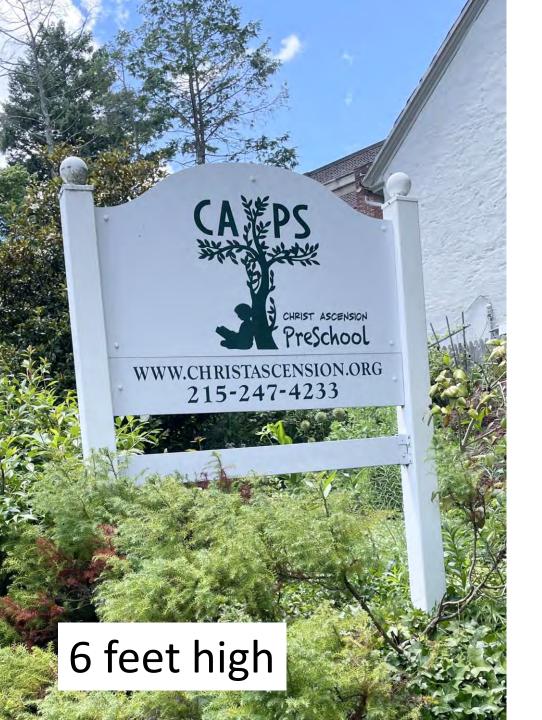

# Existing Mt. Airy / Chestnut Hill Overlay signs for similar lots

## 8 feet high