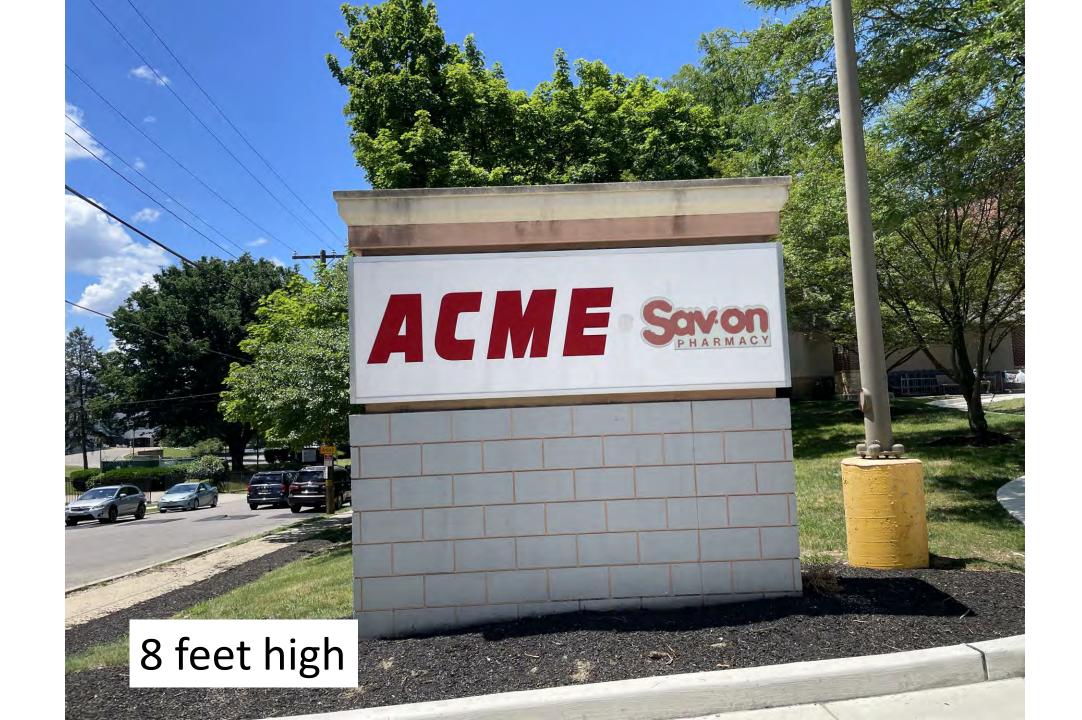

# Existing Mt. Airy / Chestnut Hill Overlay signs for similar lots

## 8 feet high