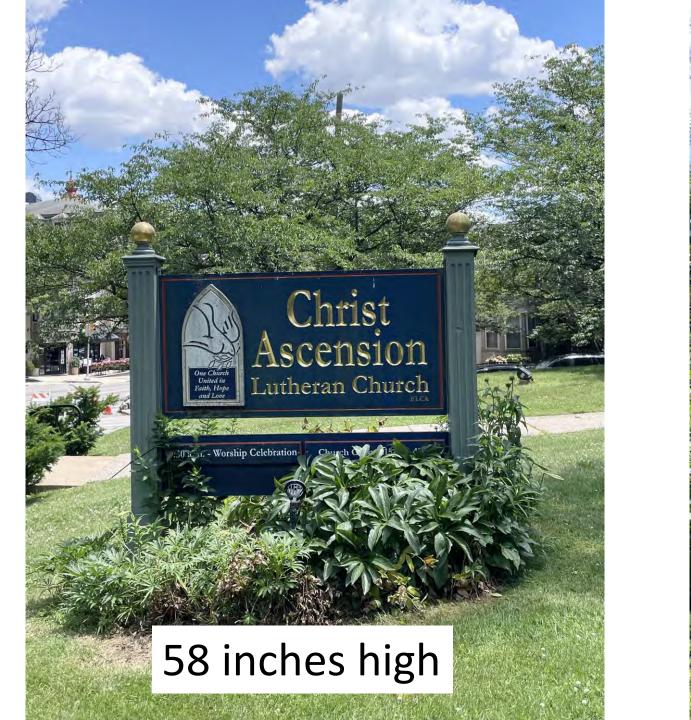

# Existing Mt. Airy / Chestnut Hill Overlay signs for similar lots

#### 45 inch high sign on 56 inch wall