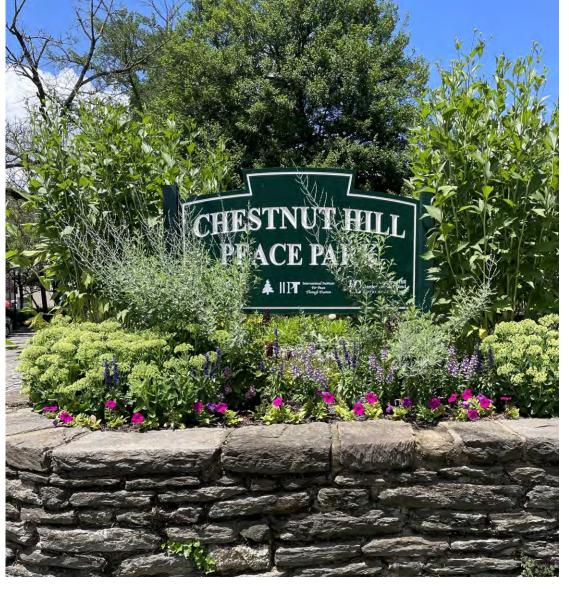

# Existing Mt. Airy / Chestnut Hill Overlay signs for similar lots

## 8 feet high