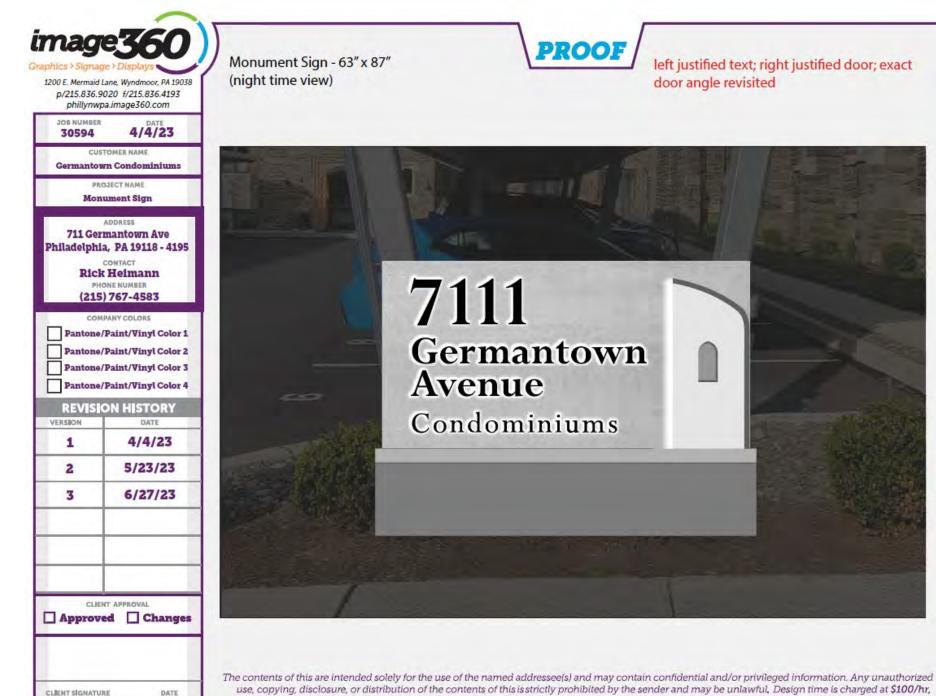

## Over 8 feet high

Monument Sign - (overall shape 62.5" x 89" x 12"D; 42.75" x 83.75" topper) push through acrylic illuminated letters; illuminated left side of door; door and window are painted (door sits proud of backer same depth as letters)

The contents of this are intended solely for the use of the named addressee(s) and may contain confidential and/or privileged information. Any unauthorized use, copying, disclosure, or distribution of the contents of this is strictly prohibited by the sender and may be unlawful. Design time is charged at \$100/hr, in 15 minute increments. Your project will go to production once a final approval is received in-writing by e-mail.