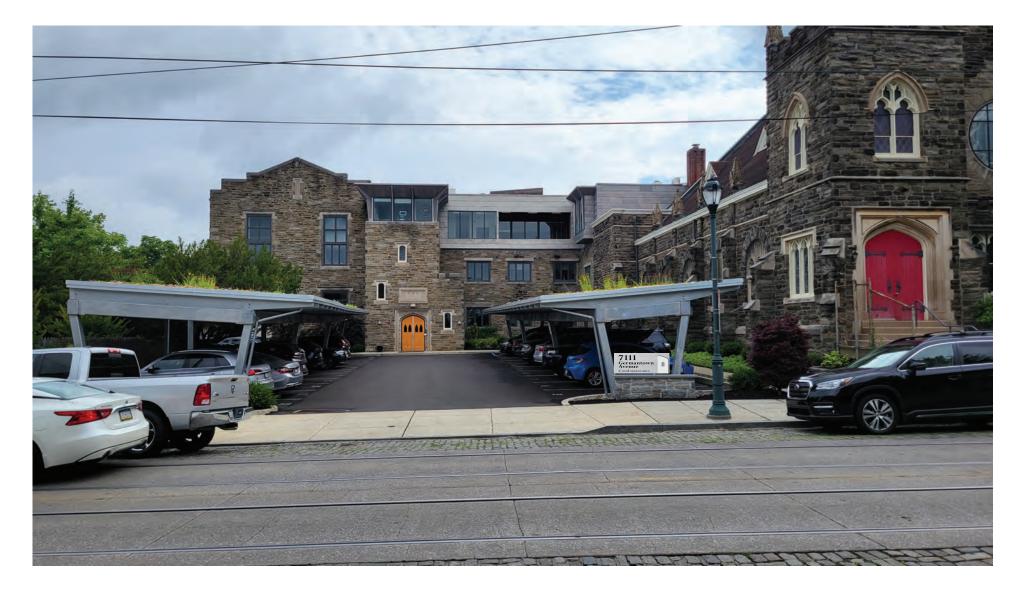

View from across the street without vehicle obstruction

View from Germantown Ave moving West approximately 60' from proposed sign

(sign is partial blocked visibly by legally parked cars)

# View from across the street without vehicle obstruction