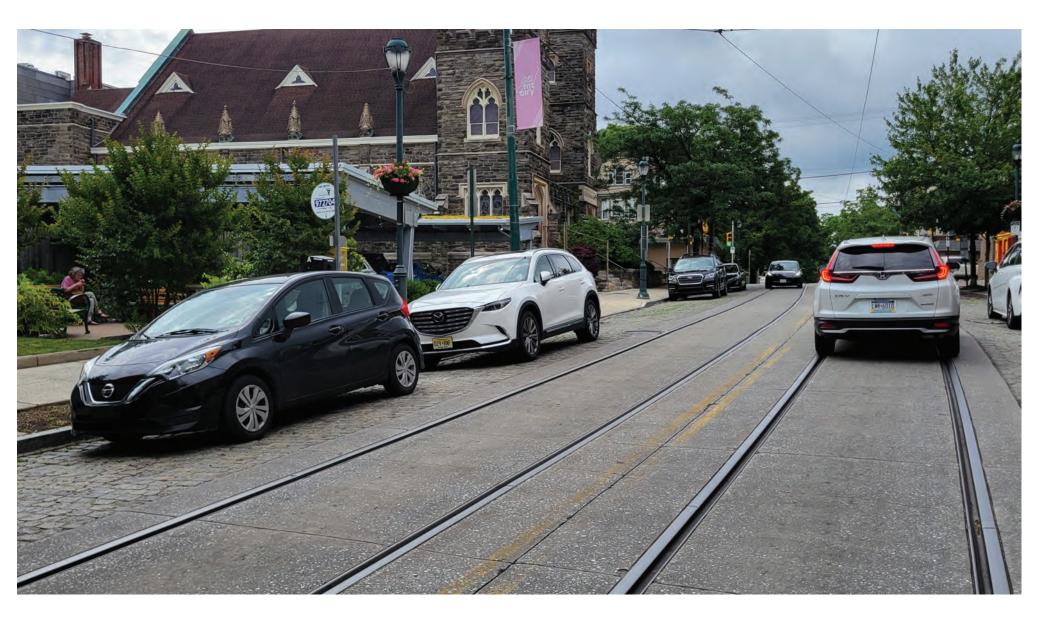

View from across the street without vehicle obstruction

View from Germantown Ave moving West approximately 60' from proposed sign

(sign is partial blocked visibly by legally parked cars)