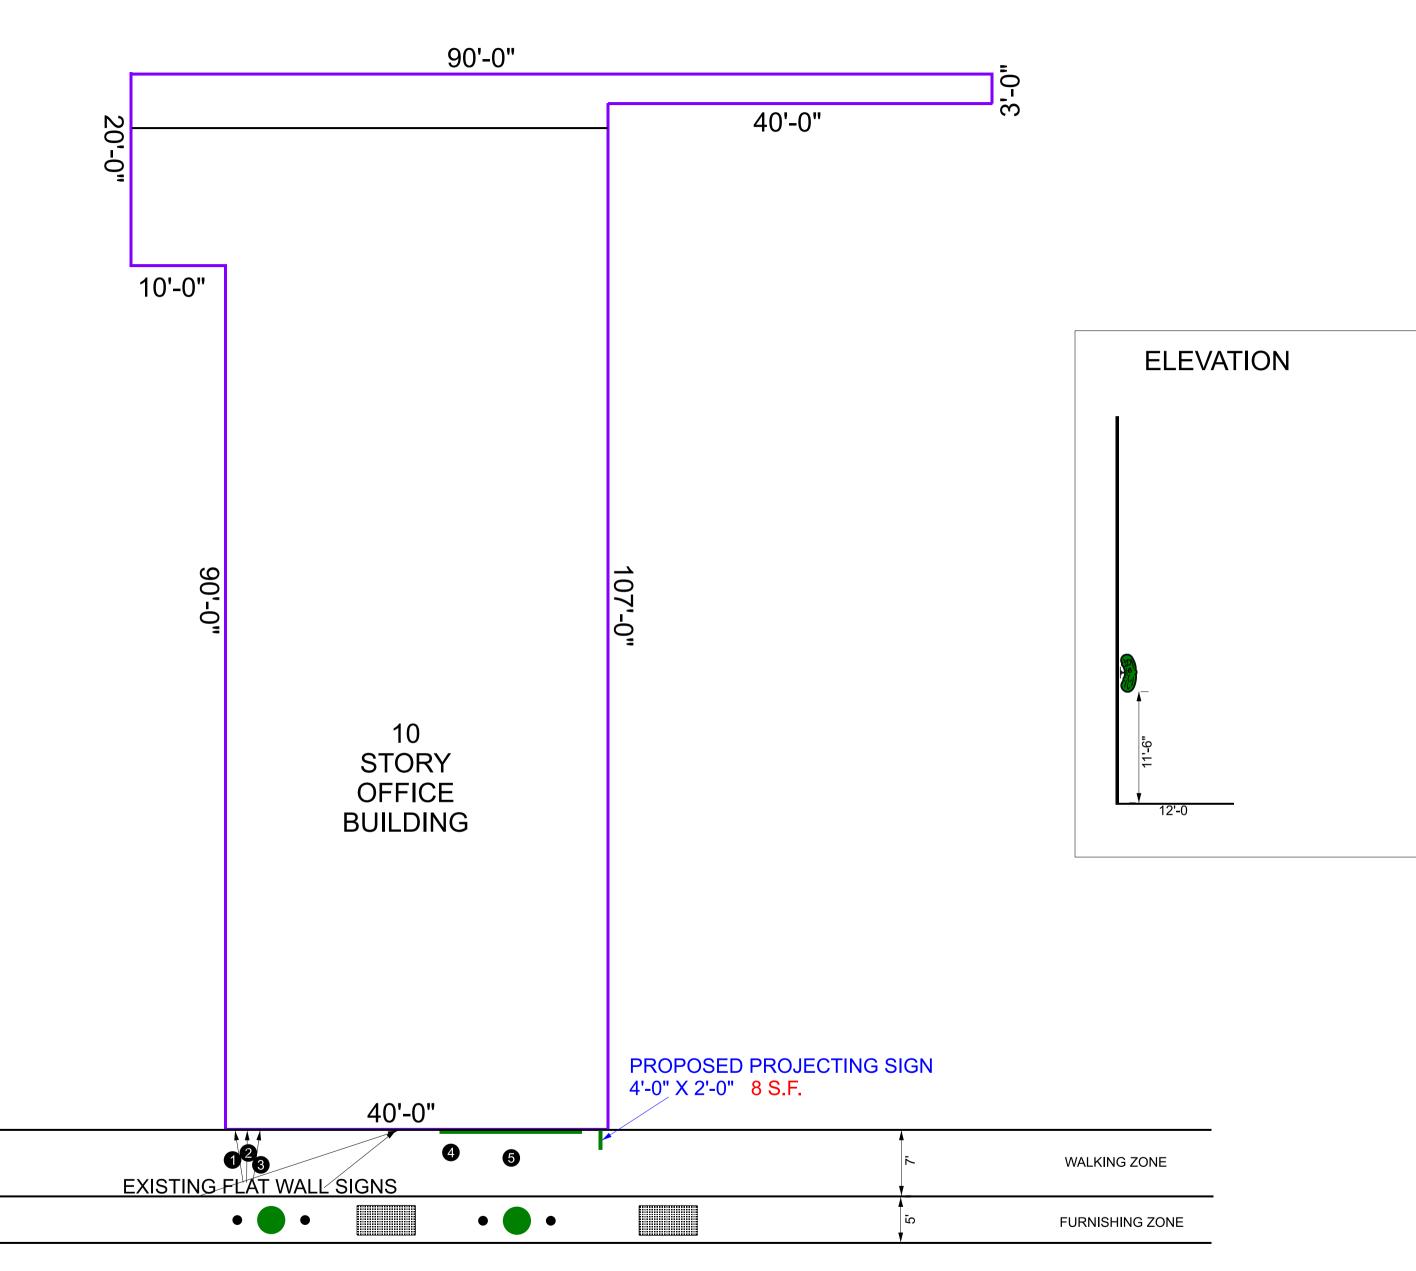

Please review this package for a new neon illuminated projecting sign in the shape of a pickle. It measures 4'-0" high x 2'-0" total projection.

If you need any further information, please contact me.

Thank you, Linda

### 1521 LOCUST STREET

LOOKING EAST ON LOCUST

LOOKING WEST ON LOCUST

LIGHT/FLAG POLE

BOLLARDPROPERTY LINE

**EXISTING SIGNS** 

**1** 15.82 S.F.

**2** 8 S.F.

**3** 8 S.F.

**4** 29.6 S.F.

**5** 1.94 S.F.

TOTAL 63.36 S.F.

LOCUST STREET (12' - 26' - 12')

SCALE: 1"=10'

SITE PLAN