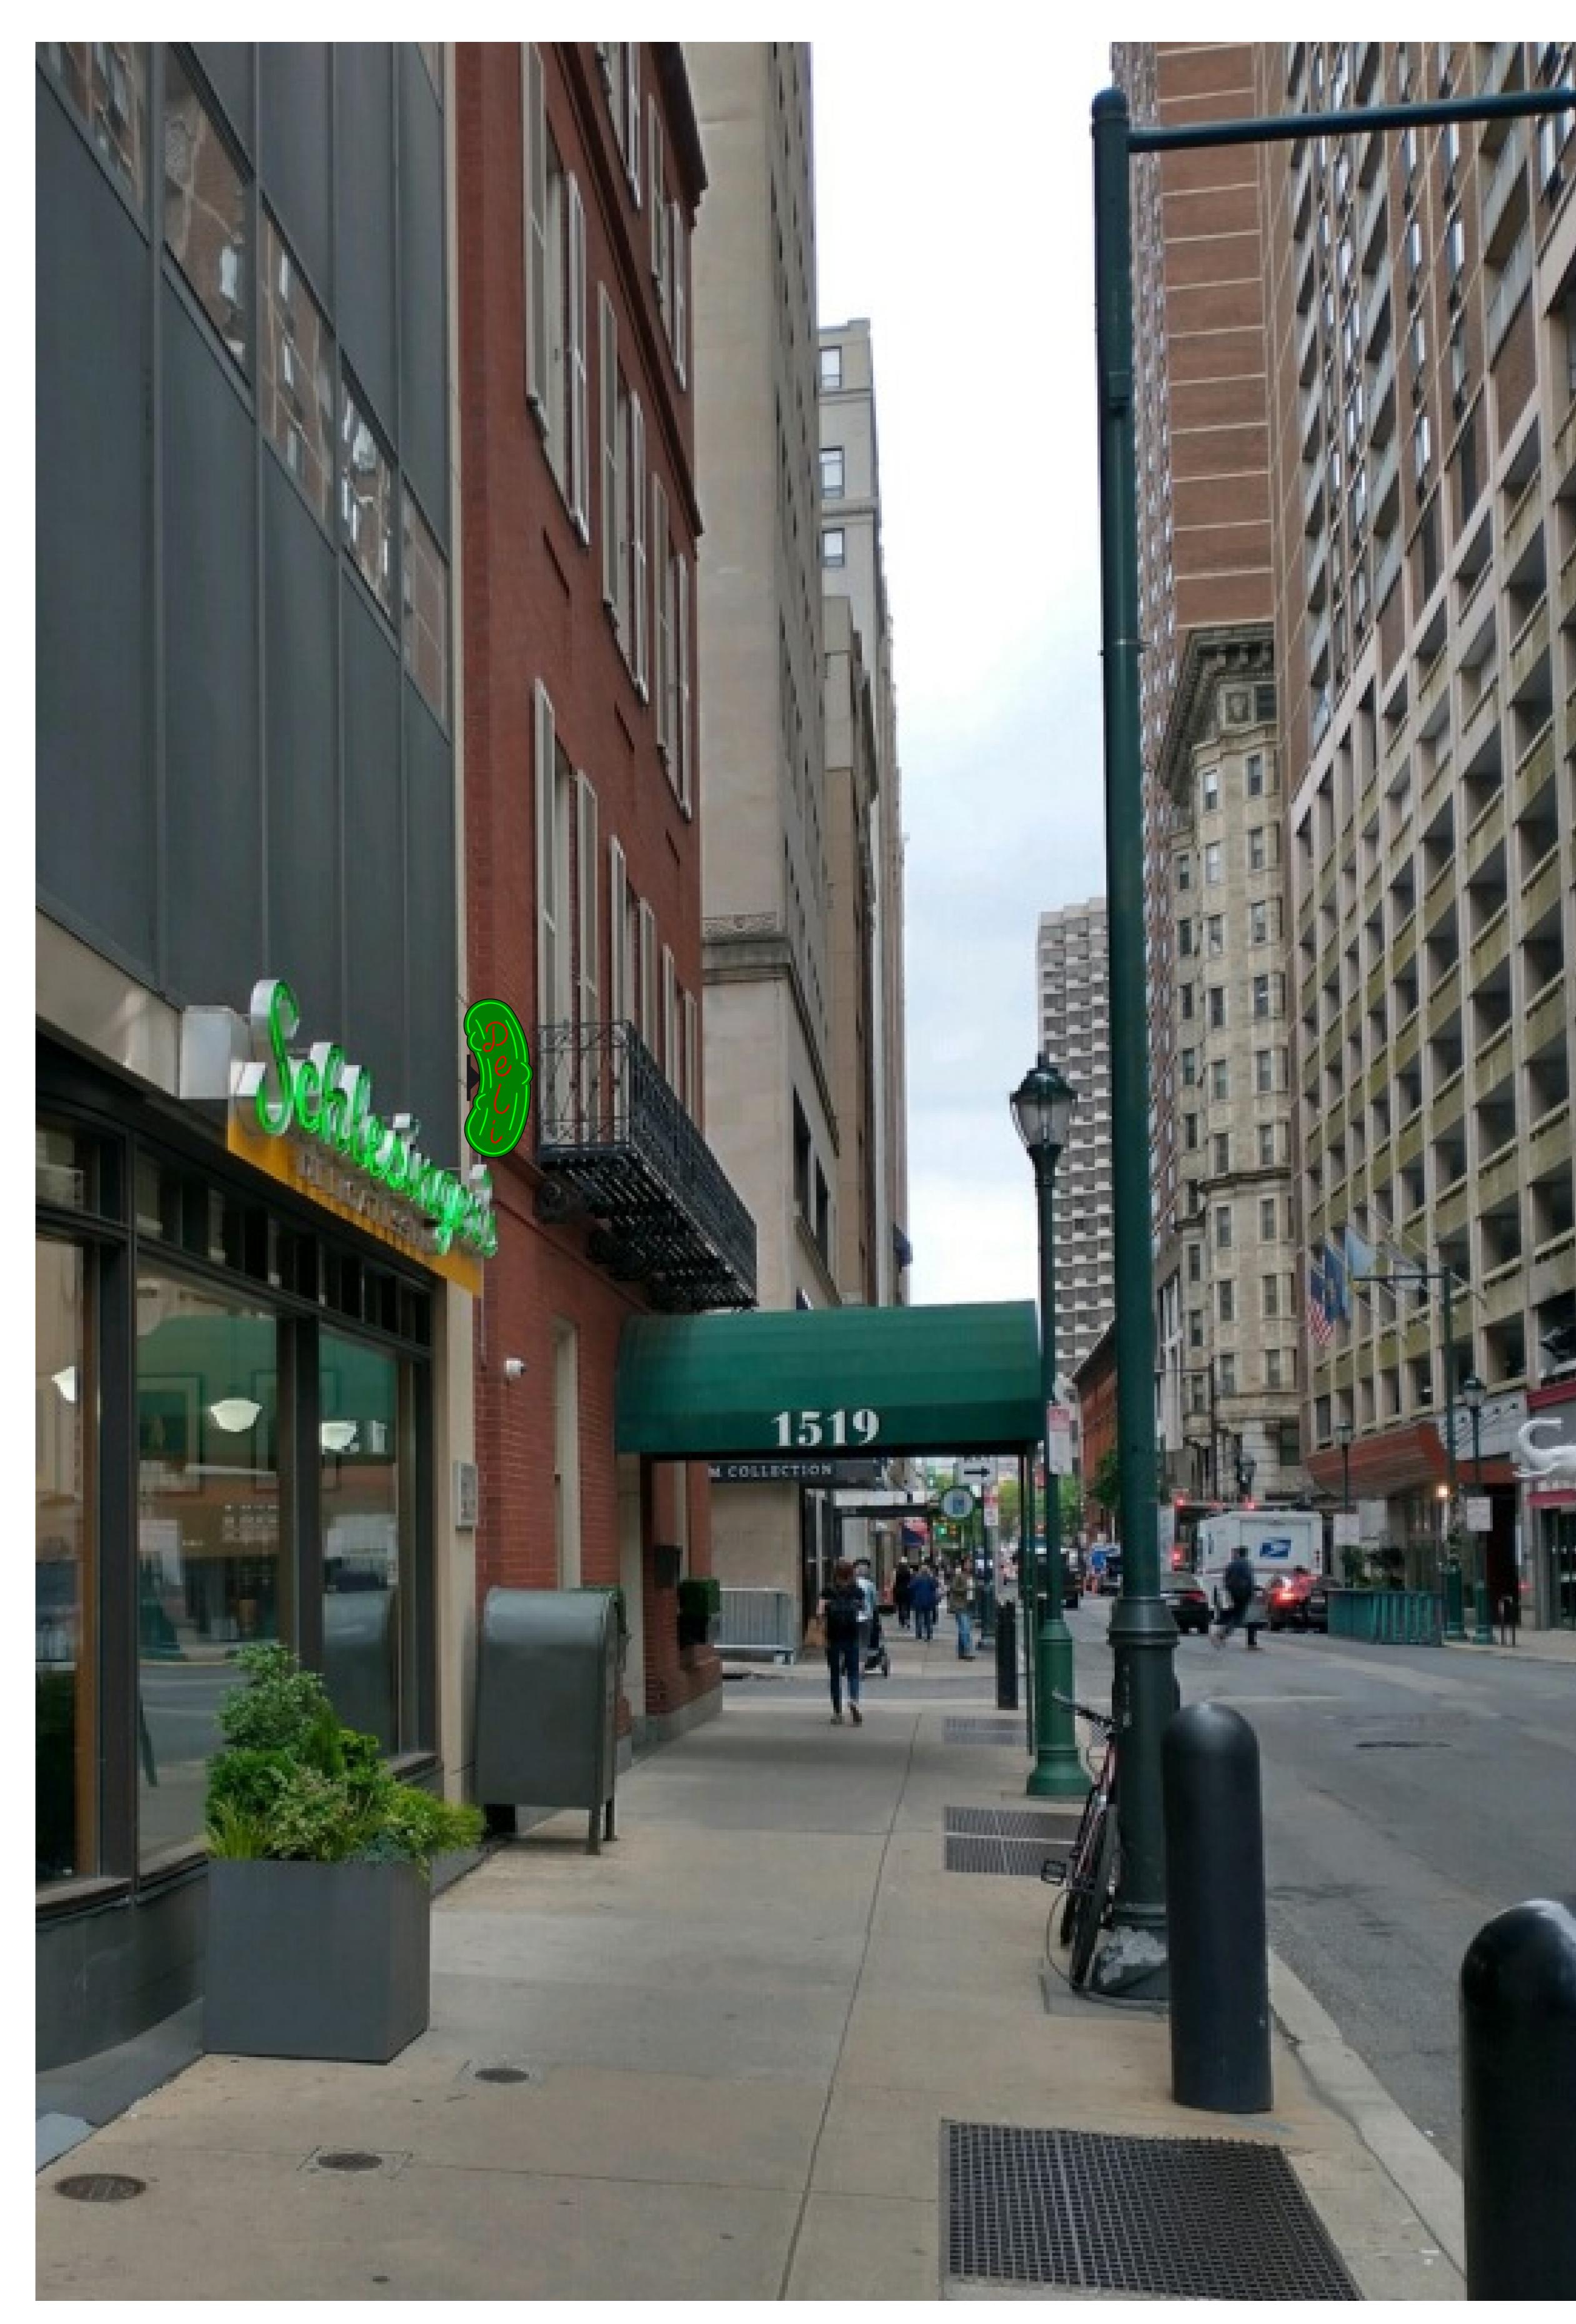

## 1521 Locust Street, Philadelphia PA 19102

STORE SIGNAGE FRONT ELEVATION

DOUBLE SIDED CHANNEL LETTER ON FRAME

### AERIAL VIEW OF SIGN