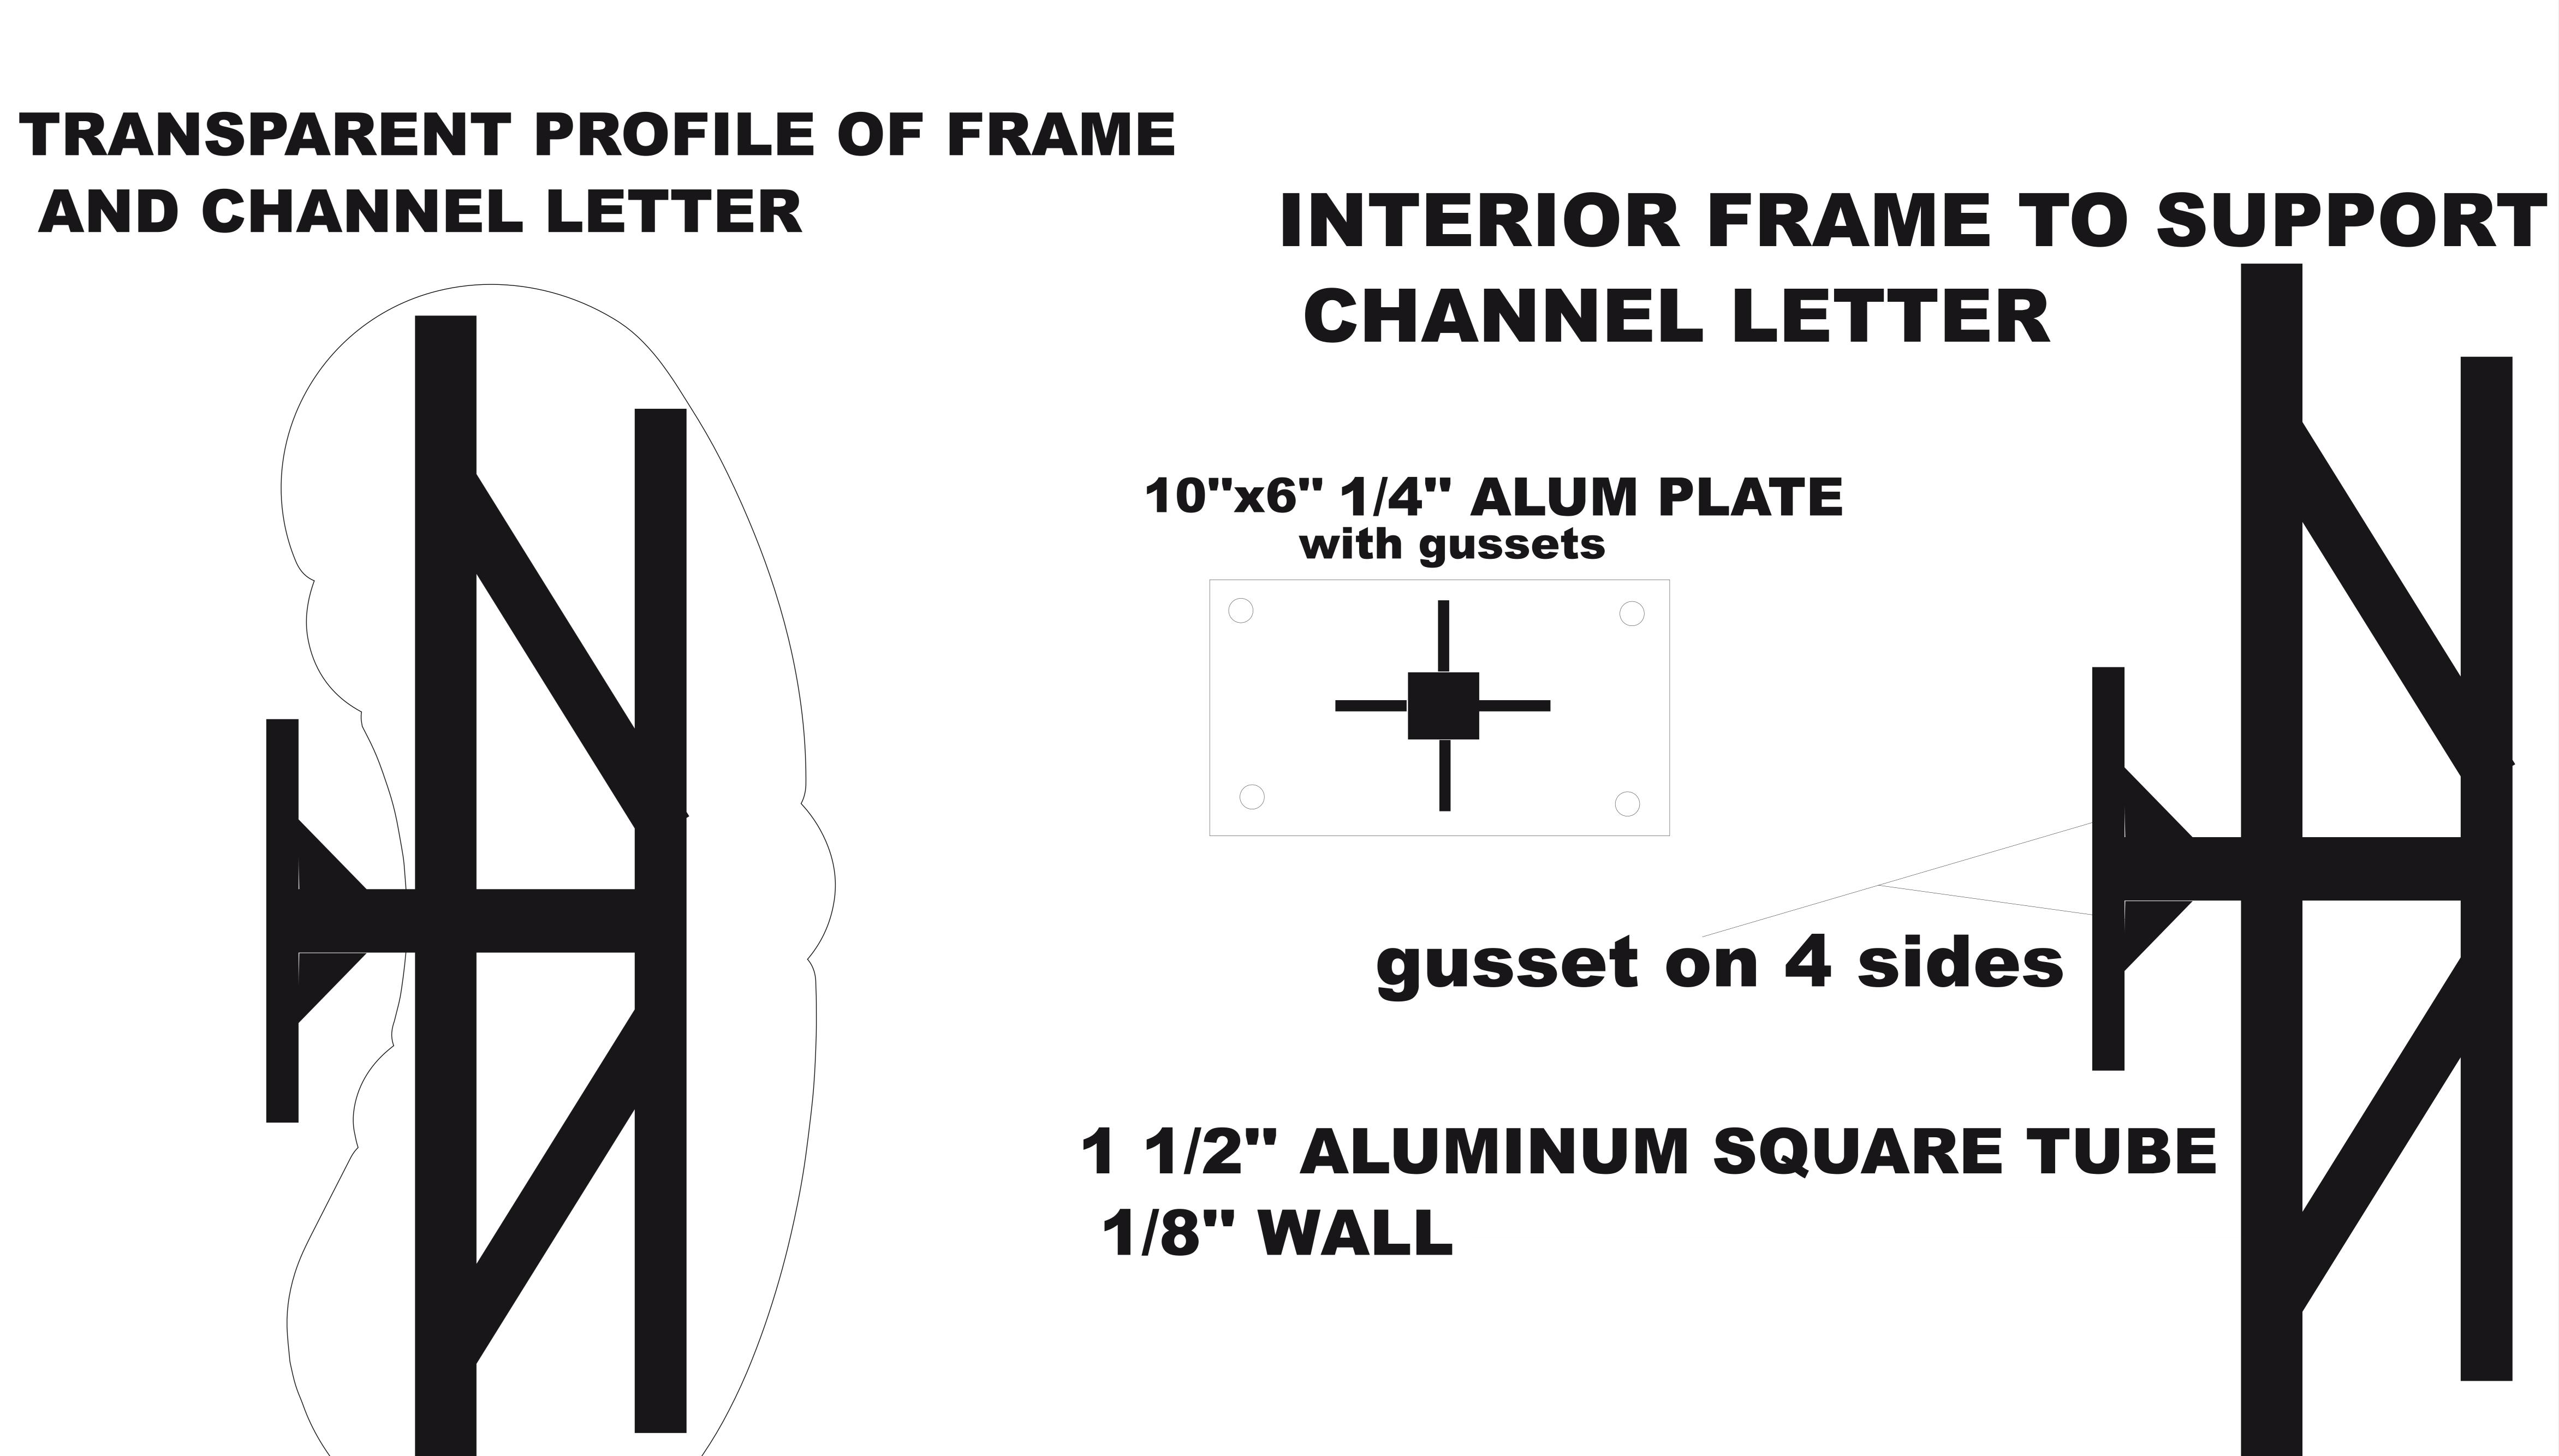

### **BROWN EXPEDITING SERVICES**

June 18, 2024

Philadelphia Art Commission 1515 Arch Street, 13th Floor Philadelphia, PA 19102

Re: Schlesinger's Deli 1521 Locust Street Philadelphia, PA

To Whom it May Concern:

Please review this package for a new neon illuminated projecting sign in the shape of a pickle. It measures 4'-0" high x 2'-0" total projection.

If you need any further information, please contact me.

Thank you, Linda

# Business name : Schlesinger's

## 1521 Locust Street, Philadelphia PA 19102

STORE SIGNAGE FRONT ELEVATION

DOUBLE SIDED CHANNEL LETTER ON FRAME





### AERIAL VIEW OF SIGN





## SIDE PROFILES



### 1521 LOCUST STREET



LOOKING EAST ON LOCUST



LOOKING WEST ON LOCUST







LIGHT/FLAG POLE

BOLLARDPROPERTY LINE

**EXISTING SIGNS** 

**1** 15.82 S.F.

**2** 8 S.F.

**3** 8 S.F.

**4** 29.6 S.F.

**5** 1.94 S.F.

TOTAL 63.36 S.F.



LOCUST STREET (12' - 26' - 12')



SCALE: 1"=10'

SITE PLAN