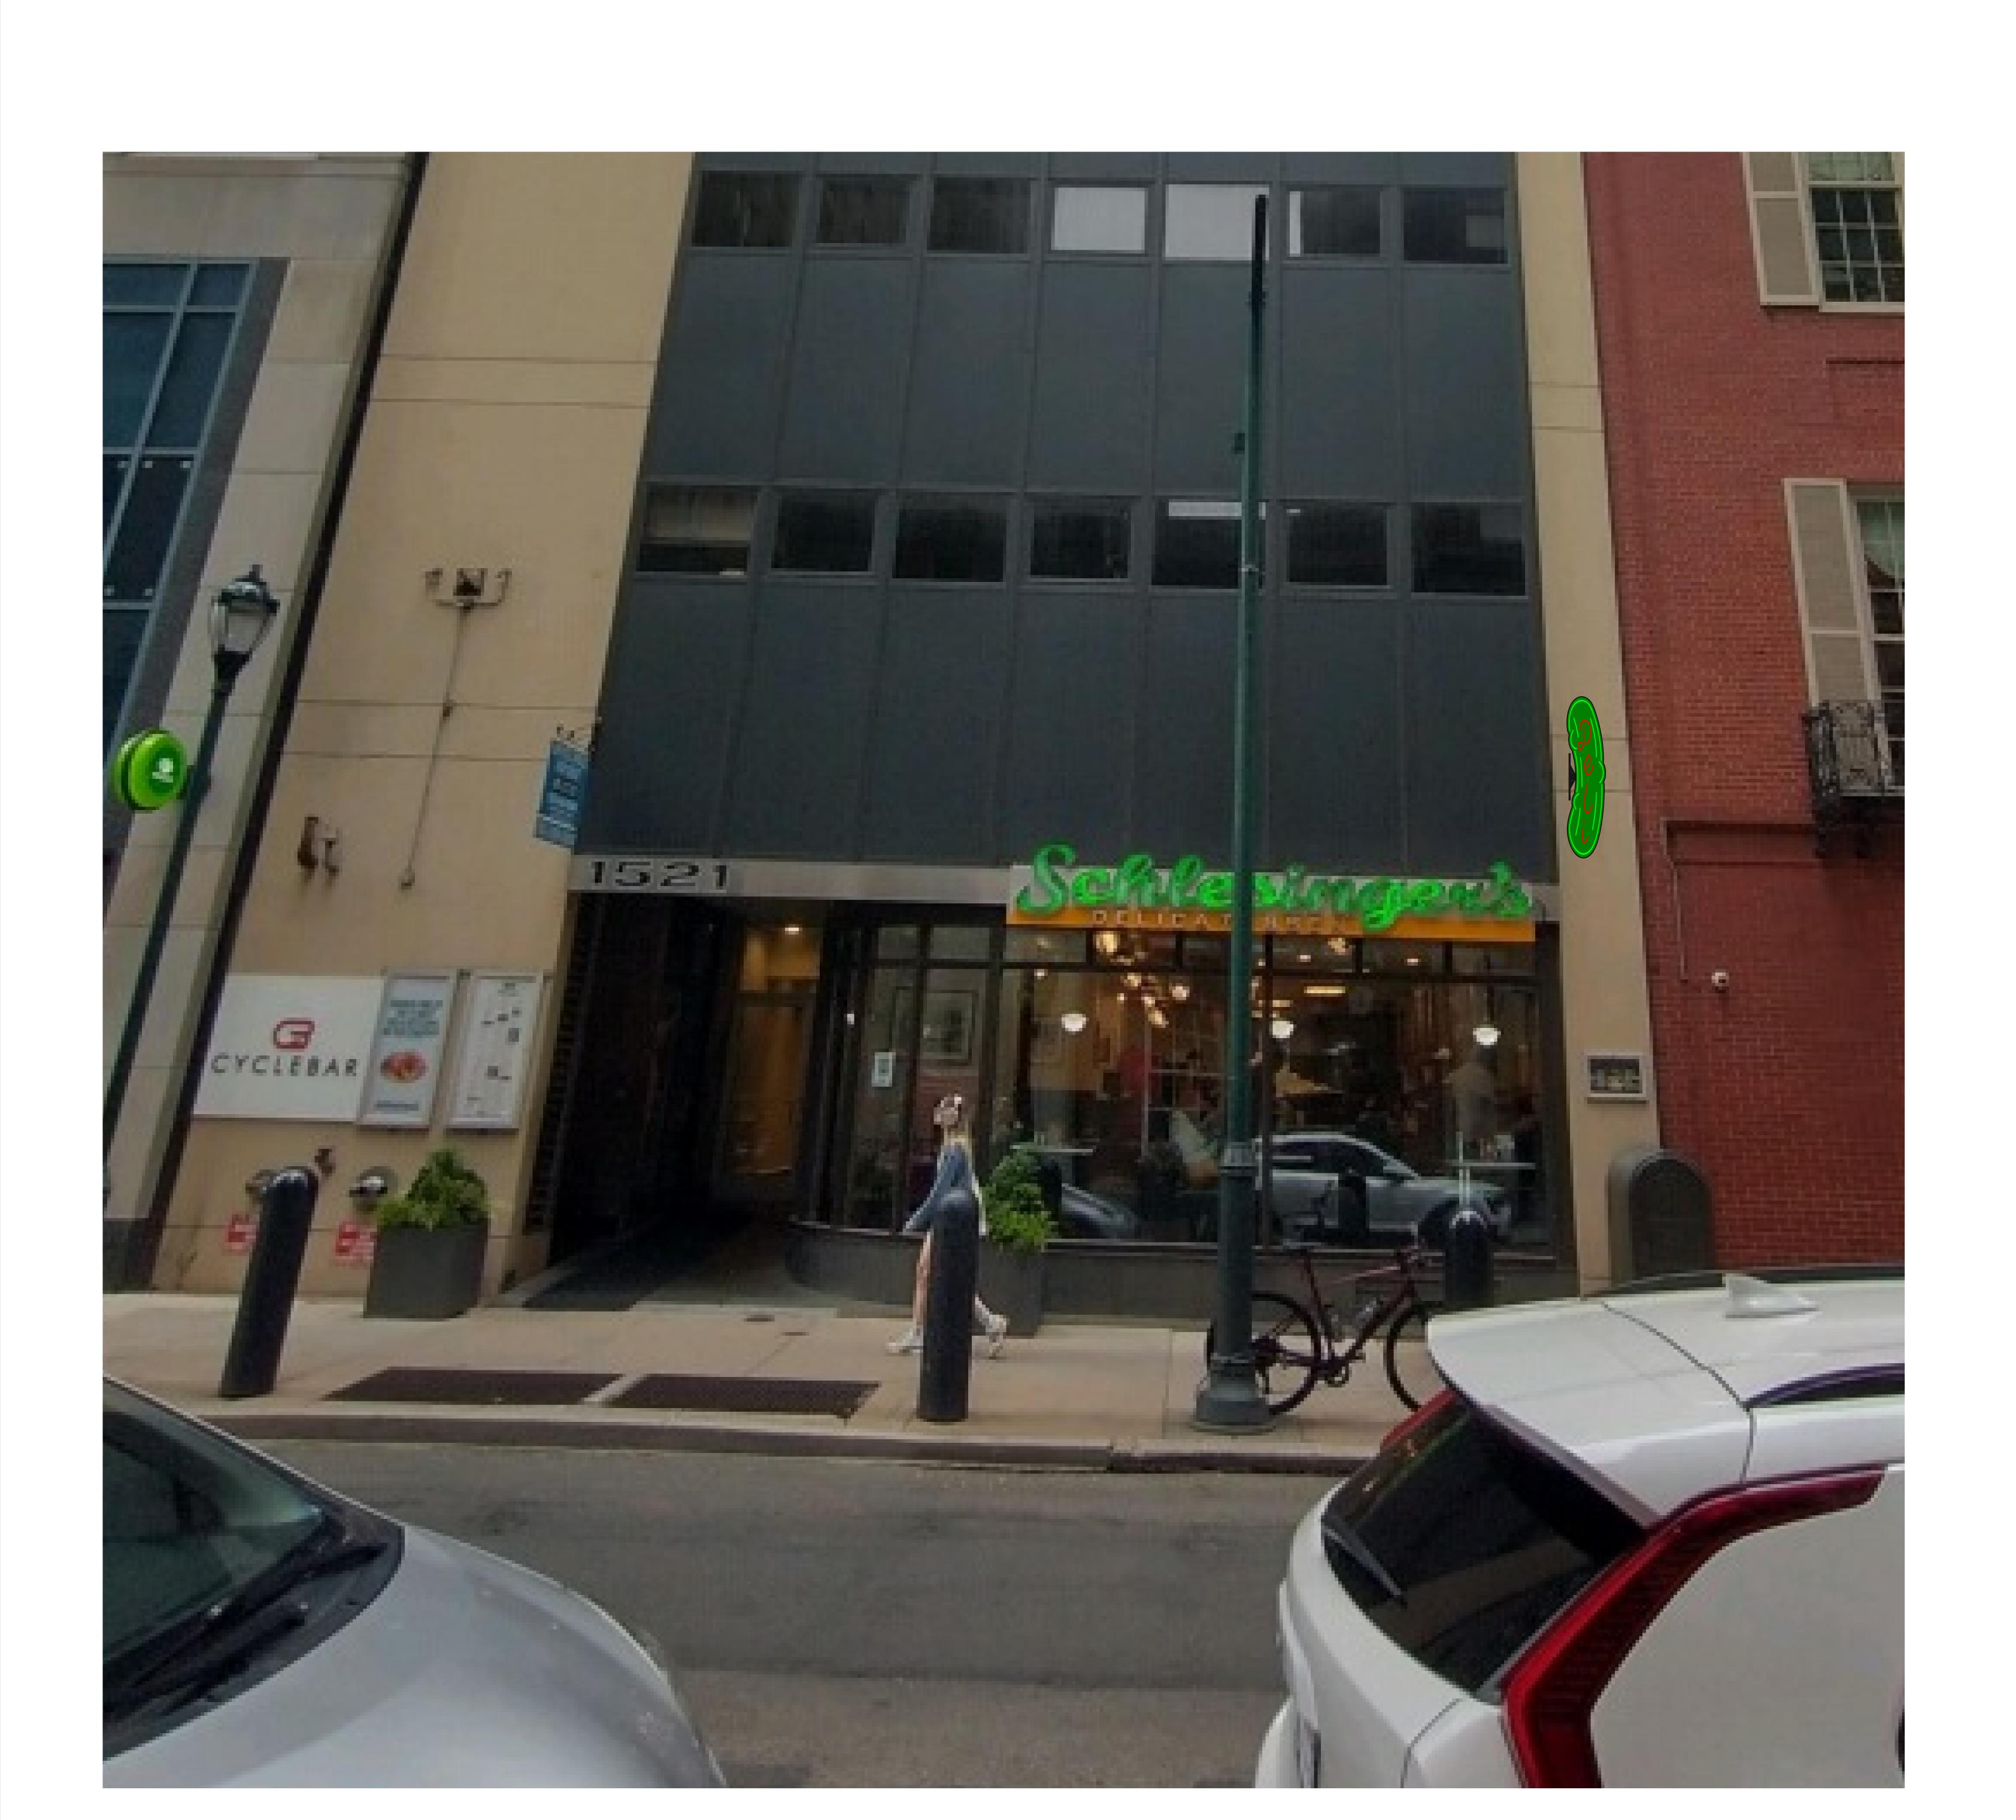

## 1521 Locust Street, Philadelphia PA 19102

STORE SIGNAGE FRONT ELEVATION

DOUBLE SIDED CHANNEL LETTER ON FRAME

### 1521 LOCUST STREET

LOOKING EAST ON LOCUST

LOOKING WEST ON LOCUST

LIGHT/FLAG POLE

BOLLARDPROPERTY LINE

**EXISTING SIGNS** 

**1** 15.82 S.F.

**2** 8 S.F.

**3** 8 S.F.

**4** 29.6 S.F.

**5** 1.94 S.F.

TOTAL 63.36 S.F.

LOCUST STREET (12' - 26' - 12')

SCALE: 1"=10'

SITE PLAN