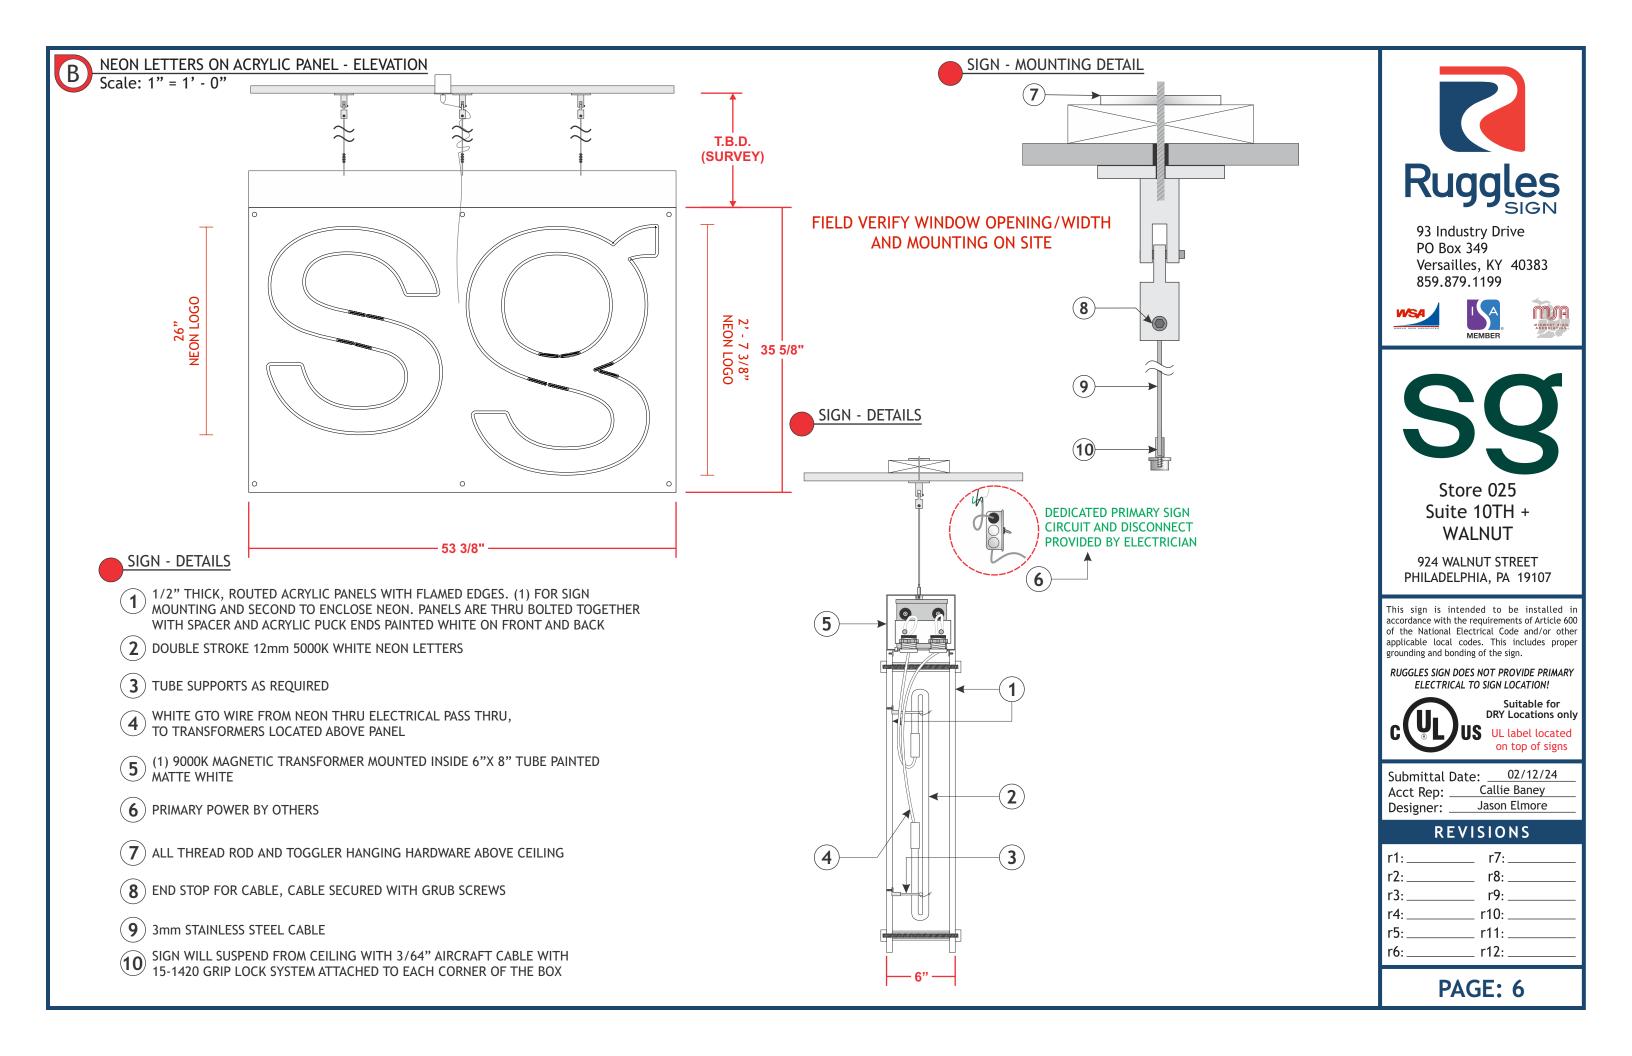

To Whom it May Concern:

Please review this package for a new illuminated flat wall sign measuring 10"x 8'-10 1/8" and a hanging neon panel window sign 35 5/8"x 53 3/8".

If you need any further information, please contact me.

# SIGN - DETAILS

- 3" deep fabricated channel letters painted satin white. All interior surfaces are light reflective high gloss white.
- 3/16" thick 7328 white acrylic letter faces with 3/4" trim cap secured to letter return with #8 x 1/2" hex washer head screw, painted to match returns.
- **3** Letter is fully caulked to eliminate any light leaks.
- **4**) bitro OpticsPRO 5000K white led units to illuminate letters.
- 5 Letters mount flush to storefront surface with 10-24 rivet nut, with 3/16" all thread rod and 10-24 wiz nut fasteners behind wall.
- SNAP bushing for low voltage pass-thru to bitro Alpha Slimline 12V-60W Power Supply (ASU-60-12U) (120-277 VOLT) contained inside Paige Electric SNAP 2 box (980054C). Secondary connections must be as short as possible.
- 7 Dedicated primary sign circuit and disconnect provided by electrician.
- (8) Drain hole in bottom of letter return with light cover.