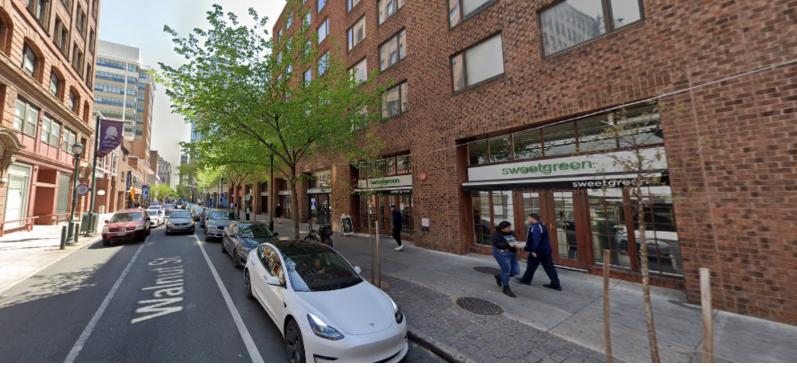

# REVISIONS

| r1: | r7:  |
|-----|------|
| r2: |      |
| r3: |      |
| r4: | r10: |
| r5: | r11: |
| r6: | r12: |

SG10FL

PAGE: 5

924 Walnut St.

Looking West on Walnut St.

Looking East on Walnut St.