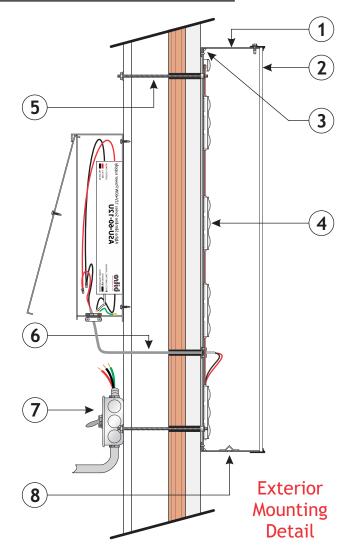

# SIGN - DETAILS

- 3" deep fabricated channel letters painted satin white. All interior surfaces are light reflective high gloss white.
- 3/16" thick 7328 white acrylic letter faces with 3/4" trim cap secured to letter return with #8 x 1/2" hex washer head screw, painted to match returns.
- **3** Letter is fully caulked to eliminate any light leaks.
- **4**) bitro OpticsPRO 5000K white led units to illuminate letters.
- 5 Letters mount flush to storefront surface with 10-24 rivet nut, with 3/16" all thread rod and 10-24 wiz nut fasteners behind wall.
- SNAP bushing for low voltage pass-thru to bitro Alpha Slimline 12V-60W Power Supply (ASU-60-12U) (120-277 VOLT) contained inside Paige Electric SNAP 2 box (980054C). Secondary connections must be as short as possible.
- 7 Dedicated primary sign circuit and disconnect provided by electrician.
- (8) Drain hole in bottom of letter return with light cover.