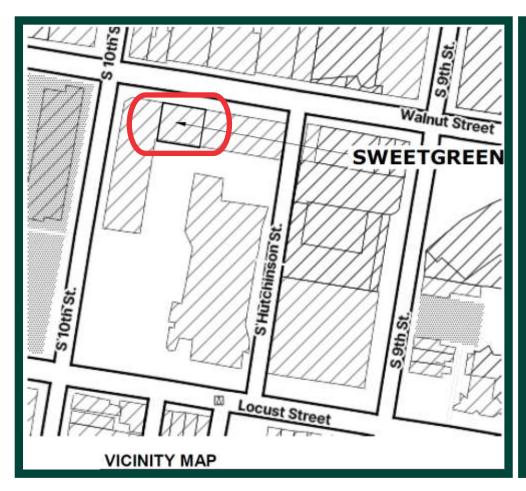

### **BROWN EXPEDITING SERVICES**

June 3, 2024

Philadelphia Art Commission 1515 Arch Street, 13th Floor Philadelphia, PA 19102

Re: Sweetgreen 924 Walnut Street Thomas Jefferson Univ. Philadelphia, PA 19107

To Whom it May Concern:

Please review this package for a new illuminated flat wall sign measuring 10"x 8'-10 1/8" and a hanging neon panel window sign 35 5/8"x 53 3/8".

If you need any further information, please contact me.