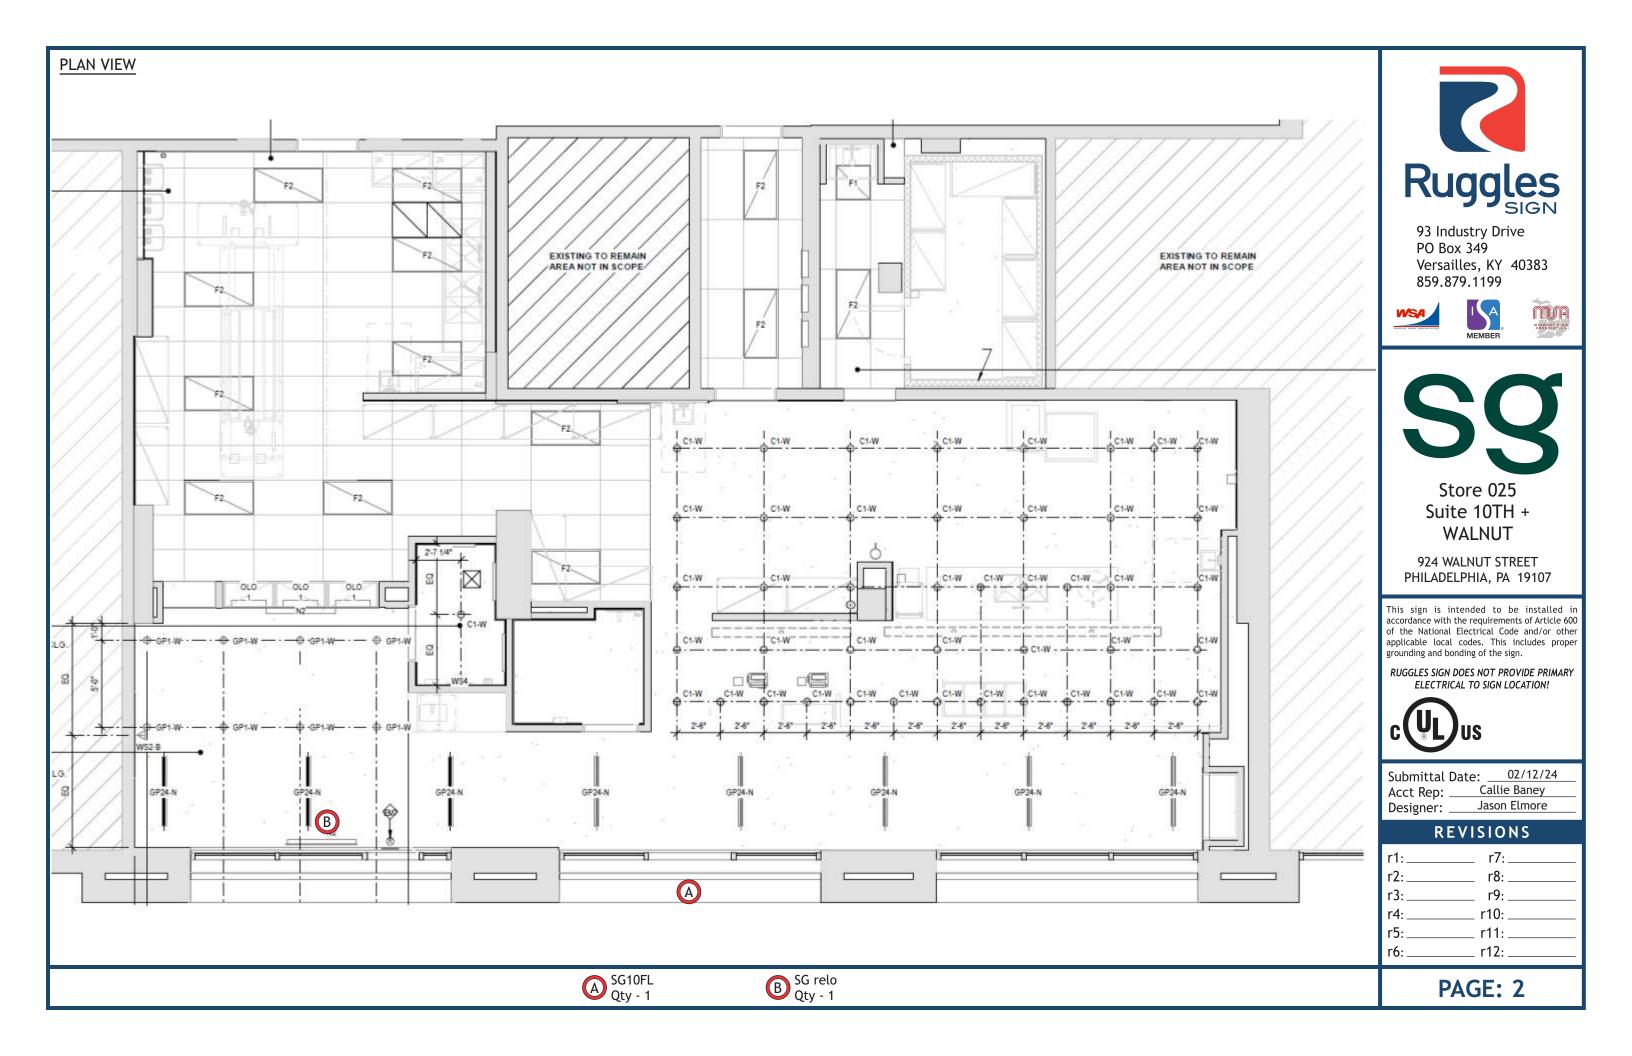

# sweetgreen

Store 025 Suite 10TH + WALNUT

924 WALNUT STREET PHILADELPHIA, PA 19107

93 Industry Drive PO Box 349 Versailles, KY 40383 859.879.1199

SS

Store 025 Suite 10TH + WALNUT

924 WALNUT STREET PHILADELPHIA, PA 19107

This sign is intended to be installed in accordance with the requirements of Article 600 of the National Electrical Code and/or other applicable local codes. This includes proper grounding and bonding of the sign.

RUGGLES SIGN DOES NOT PROVIDE PRIMARY ELECTRICAL TO SIGN LOCATION!

Submittal Date: 02/12/24
Acct Rep: Callie Baney
Designer: Jason Elmore

### REVISIONS

| r1: r7:  |
|----------|
| r2: r8:  |
| r3: r9:  |
| r4: r10: |
| r5: r11: |
| r6: r12: |

PAGE: 1