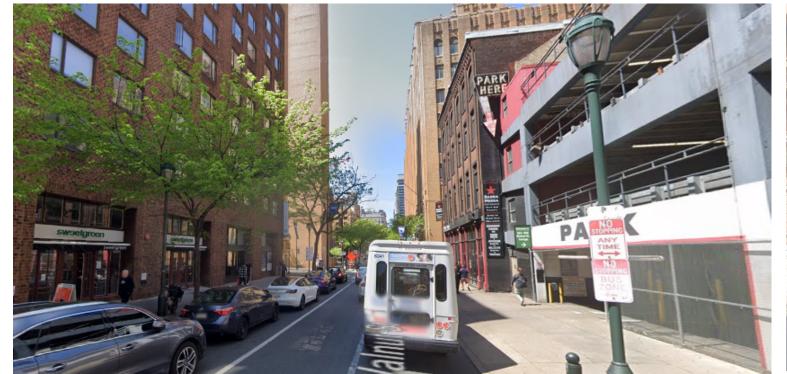

# REVISIONS

| r1: | r7:  |
|-----|------|
| r2: |      |
| r3: |      |
| r4: | r10: |
| r5: | r11: |
| r6: | r12: |

SG10FL

PAGE: 5

924 Walnut St.

Looking West on Walnut St.

Looking East on Walnut St.