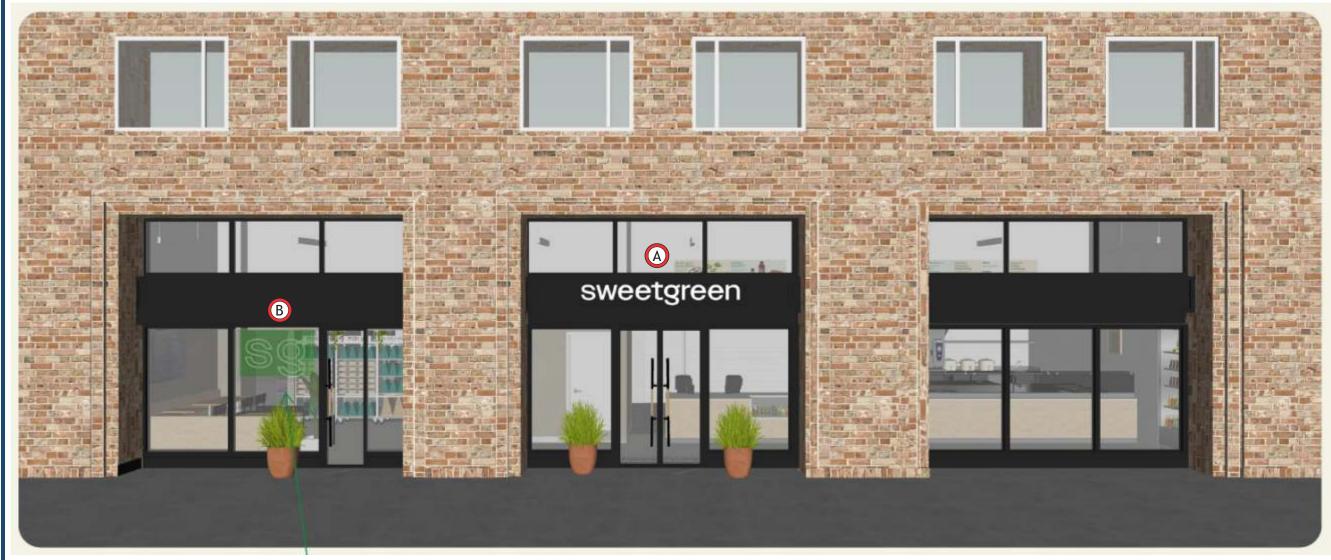

### STOREFRONT RENDERING

Existing neon sign from 'Third Ward' installed behind glass

93 Industry Drive PO Box 349 Versailles, KY 40383 859.879.1199

Sg

Store 025 Suite 10TH + WALNUT

924 WALNUT STREET PHILADELPHIA, PA 19107