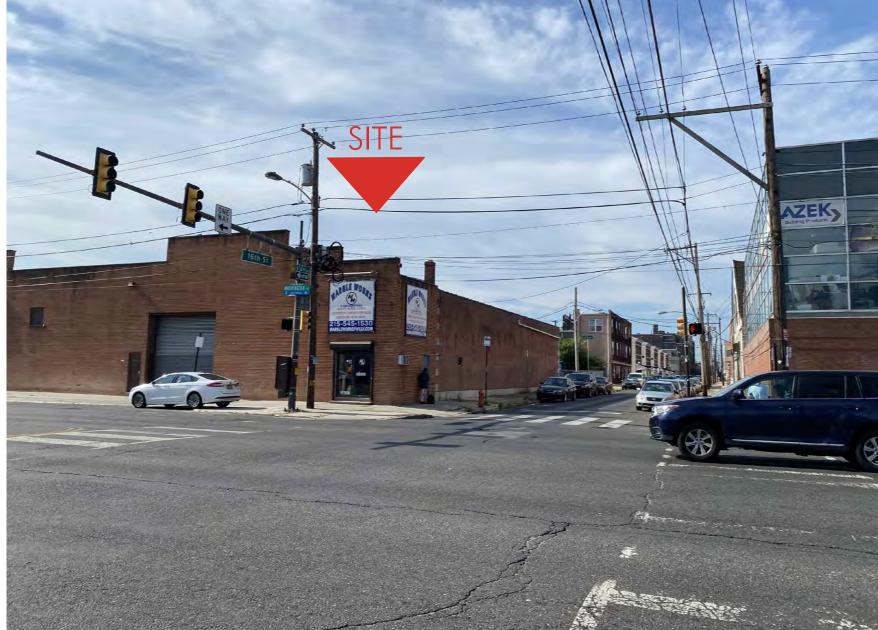

| L&I APPLICATION NUMBER: ZP-2024-002737                                                                                          |  |  |  |  |  |
|---------------------------------------------------------------------------------------------------------------------------------|--|--|--|--|--|
| What is the trigger causing the project to require CDR Review? Explain briefly.                                                 |  |  |  |  |  |
| The property is zone I-2, affects property in a residential district and creates more than 50 additional                        |  |  |  |  |  |
| dwelling units.                                                                                                                 |  |  |  |  |  |
| PROJECT LOCATION                                                                                                                |  |  |  |  |  |
| Planning District: South Council District: 2 <sup>nd</sup> District                                                             |  |  |  |  |  |
| Address: 1520 Washington Avenue                                                                                                 |  |  |  |  |  |
| Philadelphia, PA 19146                                                                                                          |  |  |  |  |  |
| Is this parcel within an Opportunity Zone?  If yes, is the project using Opportunity Zone  Funding?  CONTACT INFORMATION        |  |  |  |  |  |
| Applicant Name: DAWN TANCREDI DBA: ZARWIN BAUM DEVITO KAPLAN Primary Phone: (215) 825 3587                                      |  |  |  |  |  |
| Email: Dmtancredi@zarwin.com Address: 2005 Market Street, 16th Floor,                                                           |  |  |  |  |  |
| Philadelphia, PA 19103                                                                                                          |  |  |  |  |  |
| Property Owner: 1520 Washington Avenue LLC  Architect: Landmark Architectural Design, LLC  Developer 1520 Washington Avenue LLC |  |  |  |  |  |

On Washington Ave: 208' frontage from 16<sup>th</sup> St to 15<sup>th</sup> St.

On 16<sup>th</sup> St: 110.18' frontage from
Washington Ave to Alter St.
On Alter St: 208' frontage from 16<sup>th</sup> St to

15<sup>th</sup> St.

10. STREETS: List the streets associated with the project. Complete Streets Types can be found at www.phila.gov/map under the "Complete Street Types" field. Complete Streets Types are also identified in Section 3 of the Handbook.