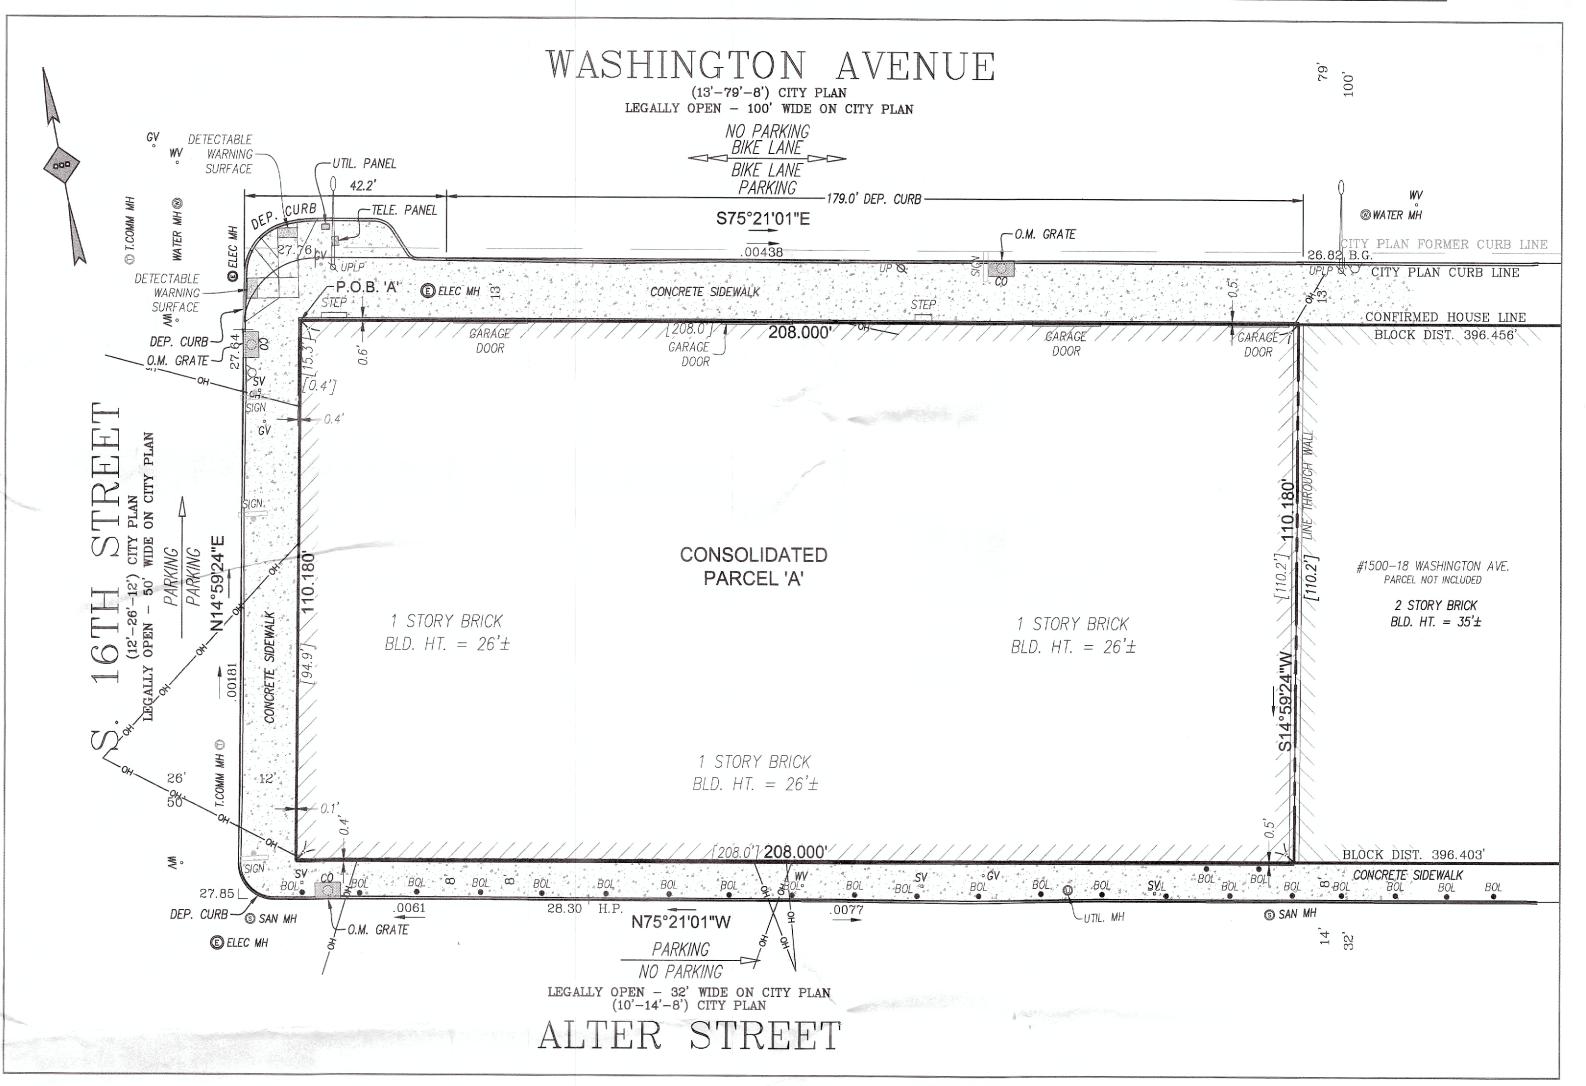

On Washington Ave: 208' frontage from 16<sup>th</sup> St to 15<sup>th</sup> St.

On 16<sup>th</sup> St: 110.18' frontage from
Washington Ave to Alter St.
On Alter St: 208' frontage from 16<sup>th</sup> St to

15<sup>th</sup> St.

10. STREETS: List the streets associated with the project. Complete Streets Types can be found at www.phila.gov/map under the "Complete Street Types" field. Complete Streets Types are also identified in Section 3 of the Handbook.

Also available here: http://metadata.phila.gov/#home/datasetdetails/5543867320583086178c4f34/

| ST                                     | REET                                                | FROM                                        | ТО                        | COMPLETE STREET TYPE              |  |
|----------------------------------------|-----------------------------------------------------|---------------------------------------------|---------------------------|-----------------------------------|--|
| Wa                                     | ashington Ave                                       | 16 <sup>th</sup> St Washington Ave Alter St |                           | <b>Urban Arterial</b>             |  |
| <u>16</u>                              | th St                                               |                                             |                           | <b>City Neighborhood</b>          |  |
| Alt                                    | ter St                                              | 16 <sup>th</sup> St                         | 15 <sup>th</sup> St       | <u>Local</u>                      |  |
|                                        |                                                     |                                             |                           |                                   |  |
| 11. Doe                                | s the <b>Existing Conditio</b>                      | <b>ns</b> site survey clearly ide           | entify the following exis | sting conditions with dimensions? |  |
| a.                                     | Parking and loading r                               | egulations in curb lanes                    | s adjacent to the site    | YES NO                            |  |
| b.                                     | Street Furniture such                               | as bus shelters, honor                      | boxes, etc.               | YES NO N/A                        |  |
| c. Street Direction                    |                                                     |                                             |                           | YES NO                            |  |
| d.                                     | Curb Cuts                                           |                                             |                           | YES NO N/A                        |  |
| e.                                     | Utilities, including tre<br>boxes, signs, lights, p | ee grates, vault covers, oles, etc.         | manholes, junction        | YES NO N/A                        |  |
| f.                                     | Building Extensions in                              | nto the sidewalk, such a                    | as stairs and stoops      | YES NO N/A                        |  |
| APPLICANT: General Project Information |                                                     |                                             |                           |                                   |  |
| Addition                               | al Explanation / Comm                               | ents:                                       |                           |                                   |  |
|                                        |                                                     |                                             |                           |                                   |  |

### PEDESTRIAN COMPONENT (Handbook Section 4.3)

12. SIDEWALK: list Sidewalk widths for each street frontage. Required Sidewalk widths are listed in Section 4.3 of the Handbook.

| Harrabook.                |                                                                               |                                              |  |
|---------------------------|-------------------------------------------------------------------------------|----------------------------------------------|--|
| STREET FRONTAGE           | TYPICAL SIDEWALK WIDTH (BUILDING LINE TO CURB) Required / Existing / Proposed | CITY PLAN SIDEWALK WIDTH Existing / Proposed |  |
| Washington Ave            | 12/ <u>13</u> / <u>13</u>                                                     | <u>13 / 13</u>                               |  |
| <u>16<sup>th</sup> St</u> | 12 / <u>12</u> / <u>12</u>                                                    | <u>12 / 12</u>                               |  |
| Alter St                  | 10 / <u>8.2</u> / <u>8.2</u>                                                  | <u>8/8</u>                                   |  |
|                           | //                                                                            | /                                            |  |

13. WALKING ZONE: list Walking Zone widths for each street frontage. The Walking Zone is defined in Section 4.3 of the Handbook, including required widths.

| STREET FRONTAGE           | WALKING ZONE Required / Existing / Proposed |
|---------------------------|---------------------------------------------|
| Washington Ave            | <u>6</u> / <u>8.8</u> / 6.5                 |
| <u>16<sup>th</sup> St</u> | <u>6</u> / <u>8.5</u> / 6                   |
| Alter St                  | <u>5</u> / <u>4.6</u> / 5                   |
|                           | /                                           |

#### **EXISTING VEHICULAR INTRUSIONS**

| EXISTING VEHICULAR INTROSIONS |                 |                           |
|-------------------------------|-----------------|---------------------------|
| INTRUSION TYPE                | INTRUSION WIDTH | PLACEMENT                 |
| <u>Curb Cut</u>               | <u>~179'</u>    | Washington Ave            |
|                               |                 |                           |
|                               |                 |                           |
|                               | <del></del>     | <del></del>               |
| PROPOSED VEHICULAR INTRUSIONS |                 |                           |
| INTRUSION TYPE                | INTRUSION WIDTH | PLACEMENT                 |
| Curb Cut                      | <u>24'</u>      | Washington Ave            |
| Curb Cut                      | <u>19'</u>      | <u>16<sup>th</sup> St</u> |
| Curb Cut                      | <u>24'</u>      | Alter St                  |