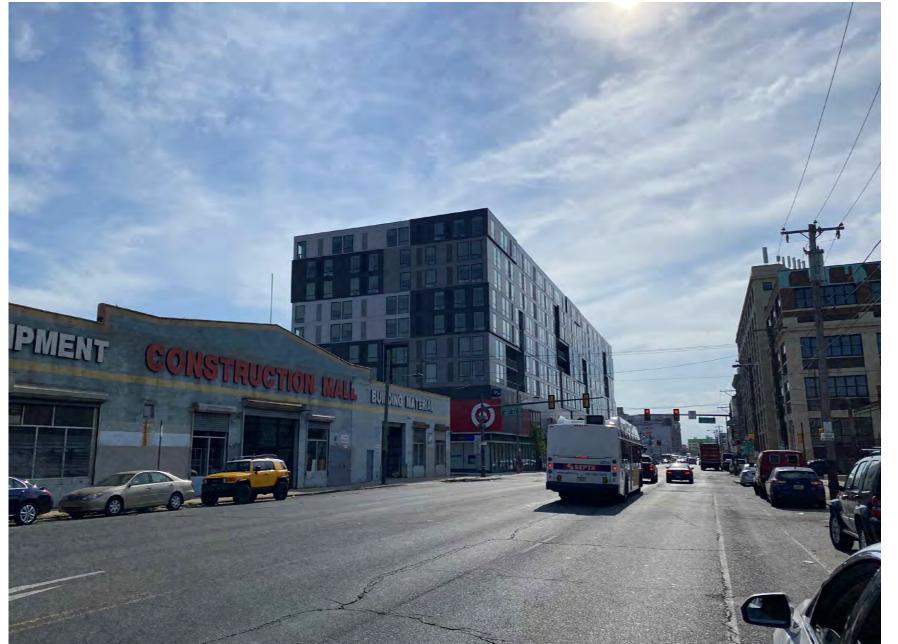

|
|                                                     | (Postmaste                                            | er or Designee)                                                     |                                                |                                                                                       |

A community meeting is scheduled for June 19, 2024.

# 1520-30 Washington Ave. LANDMARK ARCHITECTURAL DESIGN LLC





IEW LOOKING SOUTH ON WASHINGTON AVE





Vincent S. Mancini, AIA

and sealed, it is preliminary and not for construction

CONSULTANTS:

2 VIEW LOOKING SOUTHEAST ON S. 16TH STREET







4 VIEW LOOKING SOUTH ON WASHINGTON AVE





3 VIEW LOOKING EAST ON WASHINGTON AVE



7 VIEW LOOKING NORTH ON ALTER STREET



5 VIEW LOOKING NORTHEAST ON WASHINGTON AVE

6 VIEW LOOKING NORTHEAST ON WASHINGTON AVE

v21-150 As Noted P-1.0

## EXISTING PHYSICAL CONDITIONS DEED DIMENSIONS



### EXISTING PHYSICAL CONDITIONS & PROPOSED DEED DIMENSIONS



| EXISTING PARCEL AREA        |         |         |            |                             |           |                |
|-----------------------------|---------|---------|------------|-----------------------------|-----------|----------------|
| ADDRESS                     | SQ. FT. | ACRES   | OPA#       | REGISTERED OWNERS           | DOC ID    | RECORDING DATE |
| #1520-26 WASHINGTONE AVENUE | 8,373.5 | 0.19223 | #884006110 | 1520 WASHINGTON AVENUE LLC. | #53968738 | 02/08/2022     |
| #1528 WASHINGTONE AVENUE    | 7,932.8 | 0.18211 |            |