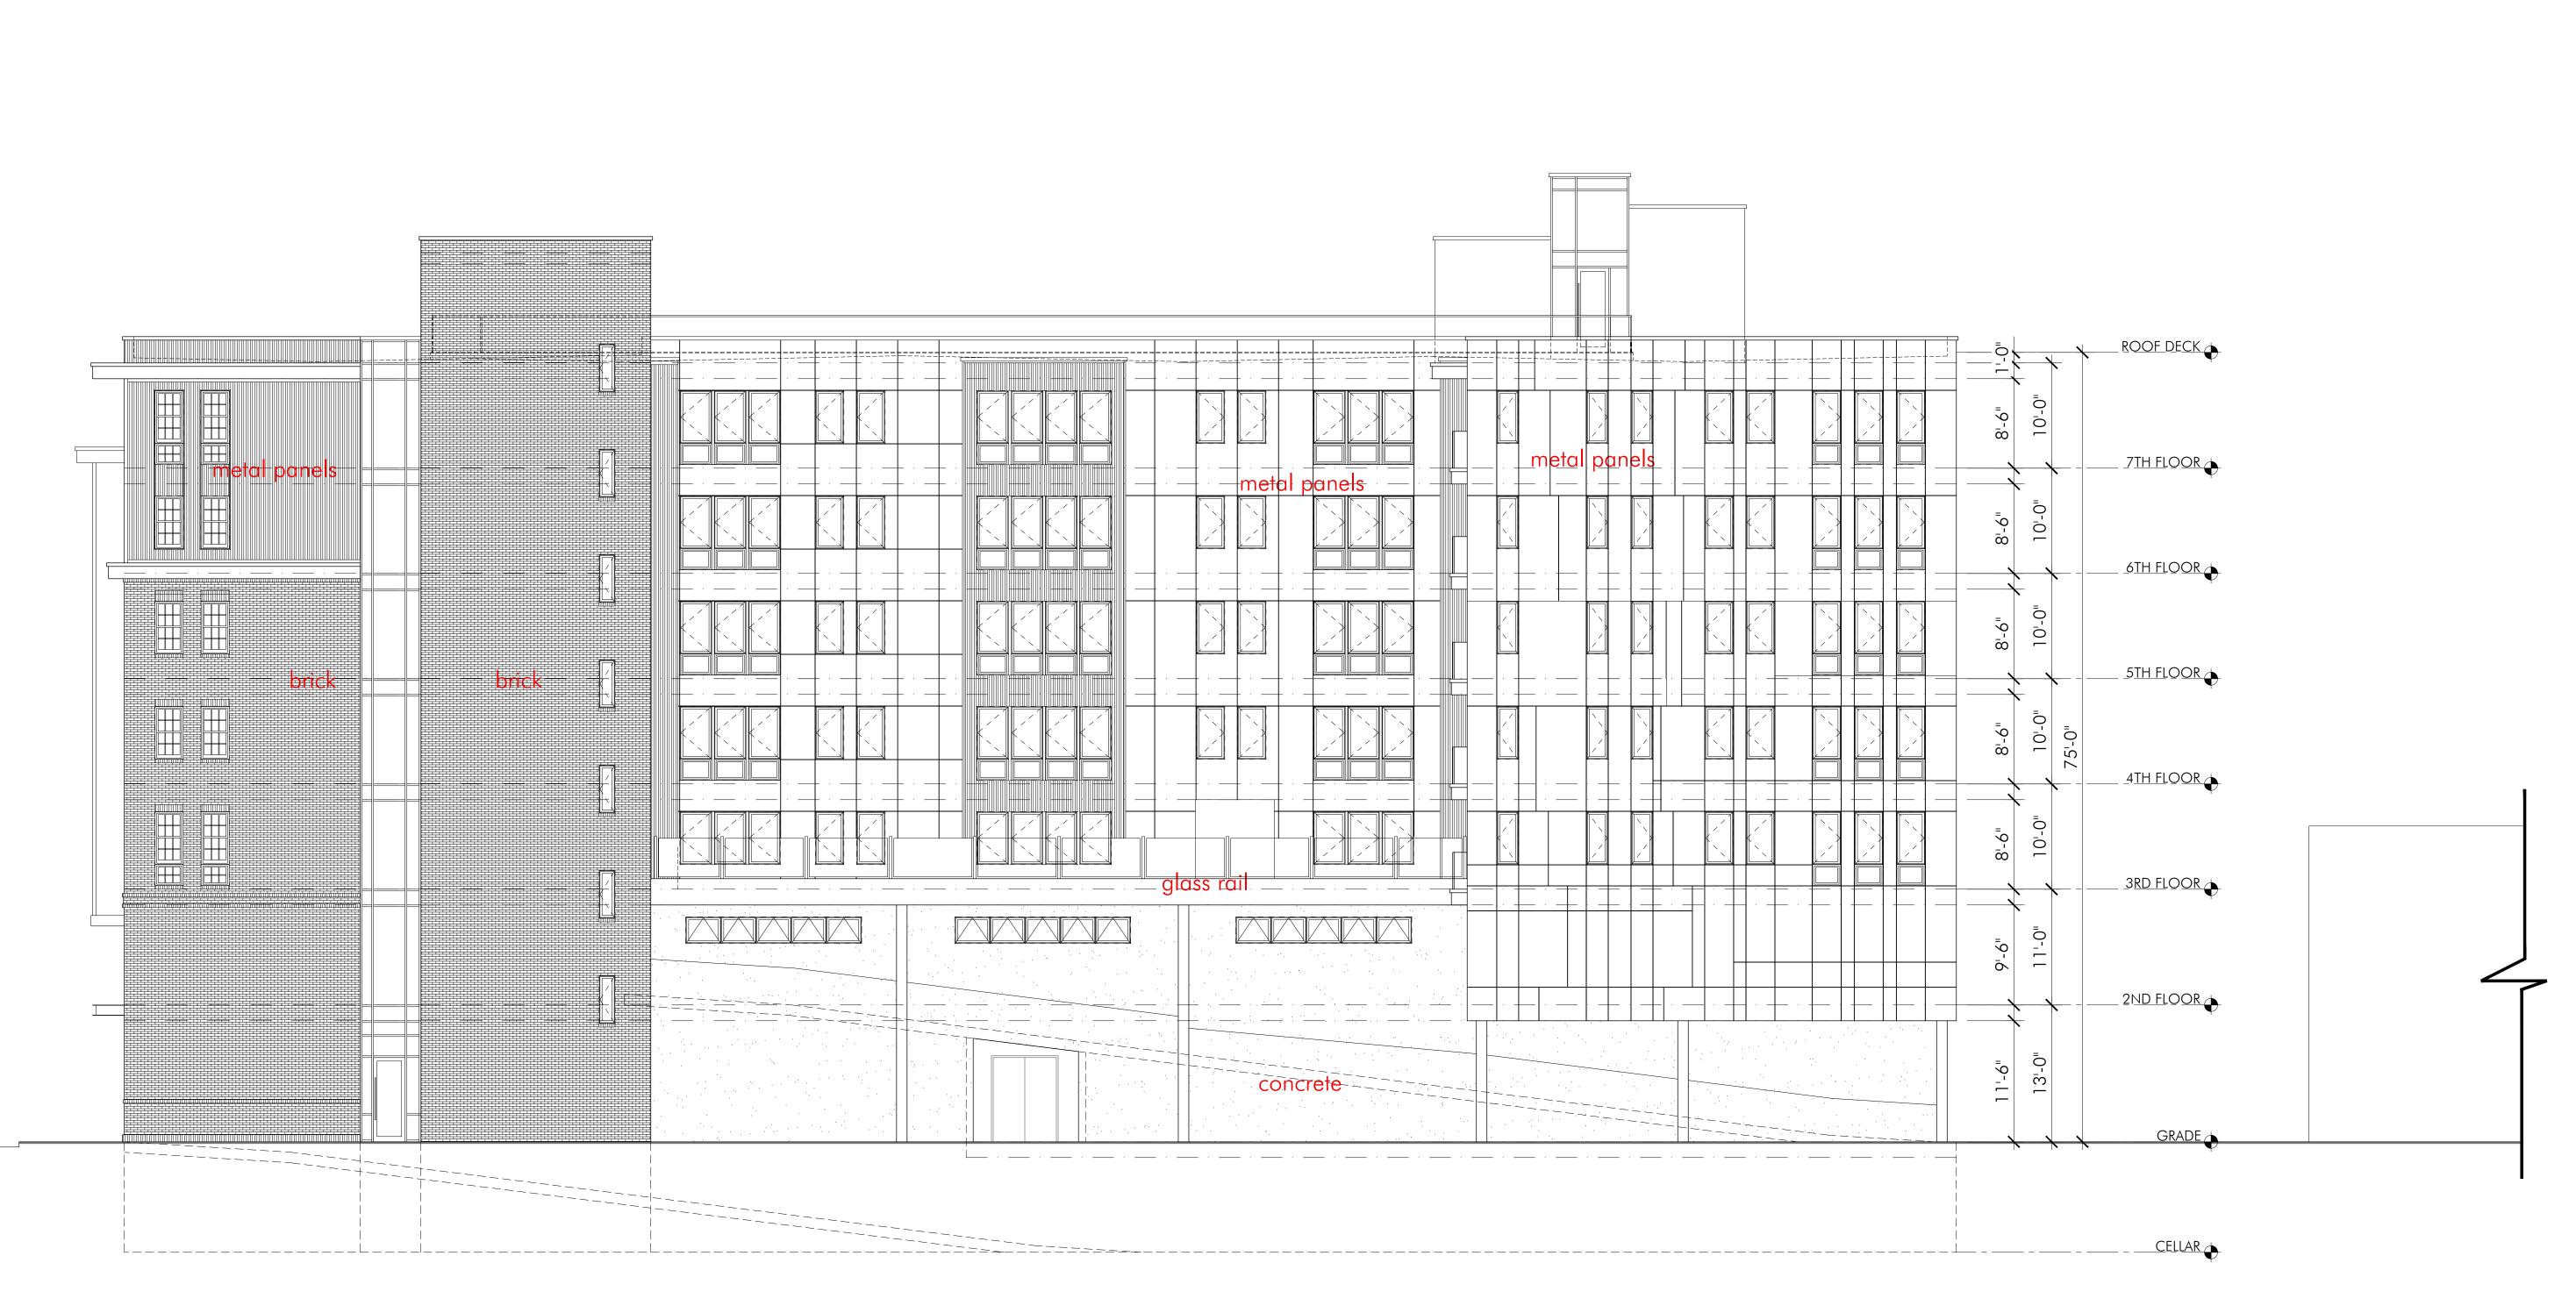

2024 Issued for Zoning Application Submission
2024 Revised as per Examiner's Request

TITLE

West Elevation

THIS DRAWING AND ALL INFORMATION CONTAINED HEREIN IS AUTHORIZE ONLY BY THE PARTY FOR WHOM THE WORK WAS CONTAIRCTED. THIS DID MAY NOT BE COPIED, BEUSED, DISTIBILITIED OR RELIED UPON FOR ANY PURPOSE WITHOUT THE WRITTEN CONSENT OF LANDMARK ARCHITEC DESIGN, LL. C. COPYRIGHT 2017 LANDMARK ARCHITECTURAL DESIGN, LL.C. ALL RIGHTS RESERVED.

ANY AND ALL OF THE PROPERTY BOUNDARY LINES DEPICTED ON TH HAVE BEEN FURNISHED TO LANDMARK BY; THE PROPERTY OWN OWNERS DEED DESCRIPTION, THE OWNERS LICENSED SURVEYOR C CONSULTANTS. LANDMARK SHALL NOT BE RESPONSIBLE / LIABLE ERRORS, DEVIATIONS OR INFORMATION WHICH ARISE FROM OR BA

PROJECT NO: DATE: v21-150 03-13-2024

AMR

As Noted

A-2.1

DRAWING NO.







LANDMARK ARCHITECTURAL DESIGN, L.L.

PENNSYLVANIA Pennsylvania License No. RA011382X Pennsylvania Firm Authorization X010629 Phila. Business Privilege License No. 4535

**NEW JERSEY** New Jersey License No. 21Al01396000 New Jersey Firm Authorization No. 21AC00029100

NEW YORK New York License No. 028788-1 A.I.A. Member No. 30135052

> 1325 Snyder Avenue Philadelphia, PA 19148

TEL: (215) 755-9050 Vince@landmarkaia.com

Vincent S. Mancini, AIA

IF THIS DOCUMENT IS NOT SIGNED AND SEALED, IT IS PRELIMINARY AND NOT FOR CONSTRUCTION

CONSULTANTS:

PROJECT NAME: 1520-30 Washington Ave Philadelphia, PA 19146

Elevation

v21-150 03-13-2024

As Noted AMR



### LANDMARK ARCHITECTURAL DESIGN, L.L.C.

PENNSYLVANIA
Pennsylvania License No. RA011382X
Pennsylvania Firm Authorization X010629
Phila.