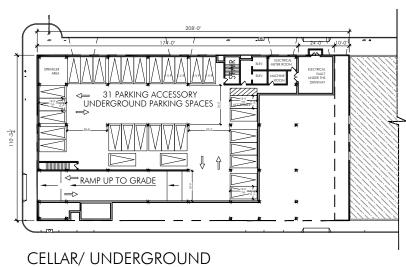

| <b>Site Area:</b> 22,939                                                     |                                                                                                                   |  |  |
|------------------------------------------------------------------------------|-------------------------------------------------------------------------------------------------------------------|--|--|
| Existing Zoning:                                                             | Are Zoning Variances required? Yes X No                                                                           |  |  |
|                                                                              |                                                                                                                   |  |  |
| Proposed Use:                                                                |                                                                                                                   |  |  |
| Area of Proposed L                                                           | lses, Broken Out by Program (Include Square Footage and # of Units):                                              |  |  |
| Vacant Commercial (55) Residential Uni                                       | Space at Grade<br>its on 3rd - 7th Floor                                                                          |  |  |
| Proposed # of Park                                                           |                                                                                                                   |  |  |
| ,                                                                            | ng Spaces - (4) E.V.P. included)                                                                                  |  |  |
| 3 ADA Parking Spaces (1 Van Accessible Proviided)                            |                                                                                                                   |  |  |
|                                                                              |                                                                                                                   |  |  |
|                                                                              |                                                                                                                   |  |  |
|                                                                              |                                                                                                                   |  |  |
| COMMUNITY MEE                                                                | TING                                                                                                              |  |  |
|                                                                              | ETING ing held: Yes No _x                                                                                         |  |  |
| Community meet                                                               |                                                                                                                   |  |  |
| Community meet                                                               | ing held: Yes No _x                                                                                               |  |  |
| Community meet                                                               | ing held: Yes No _x ide written documentation as proof. date and time the community meeting will be held:         |  |  |
| Community meet  If yes, please prov  If no, indicate the o                   | ing held: Yes No _x ide written documentation as proof. date and time the community meeting will be held:         |  |  |
| Community meet  If yes, please prov  If no, indicate the o                   | ing held: Yes No _x ide written documentation as proof. date and time the community meeting will be held:         |  |  |
| Community meet  If yes, please prov  If no, indicate the o  Date: June 19,20 | ing held: Yes No _x ide written documentation as proof. date and time the community meeting will be held:         |  |  |
| Community meet  If yes, please prov  If no, indicate the o  Date: June 19,20 | ing held: Yes No _xide written documentation as proof.  date and time the community meeting will be held:    1024 |  |  |
| Community meet  If yes, please prov  If no, indicate the o  Date: June 19,20 | ing held: Yes No _x ide written documentation as proof. date and time the community meeting will be held:    1024 |  |  |