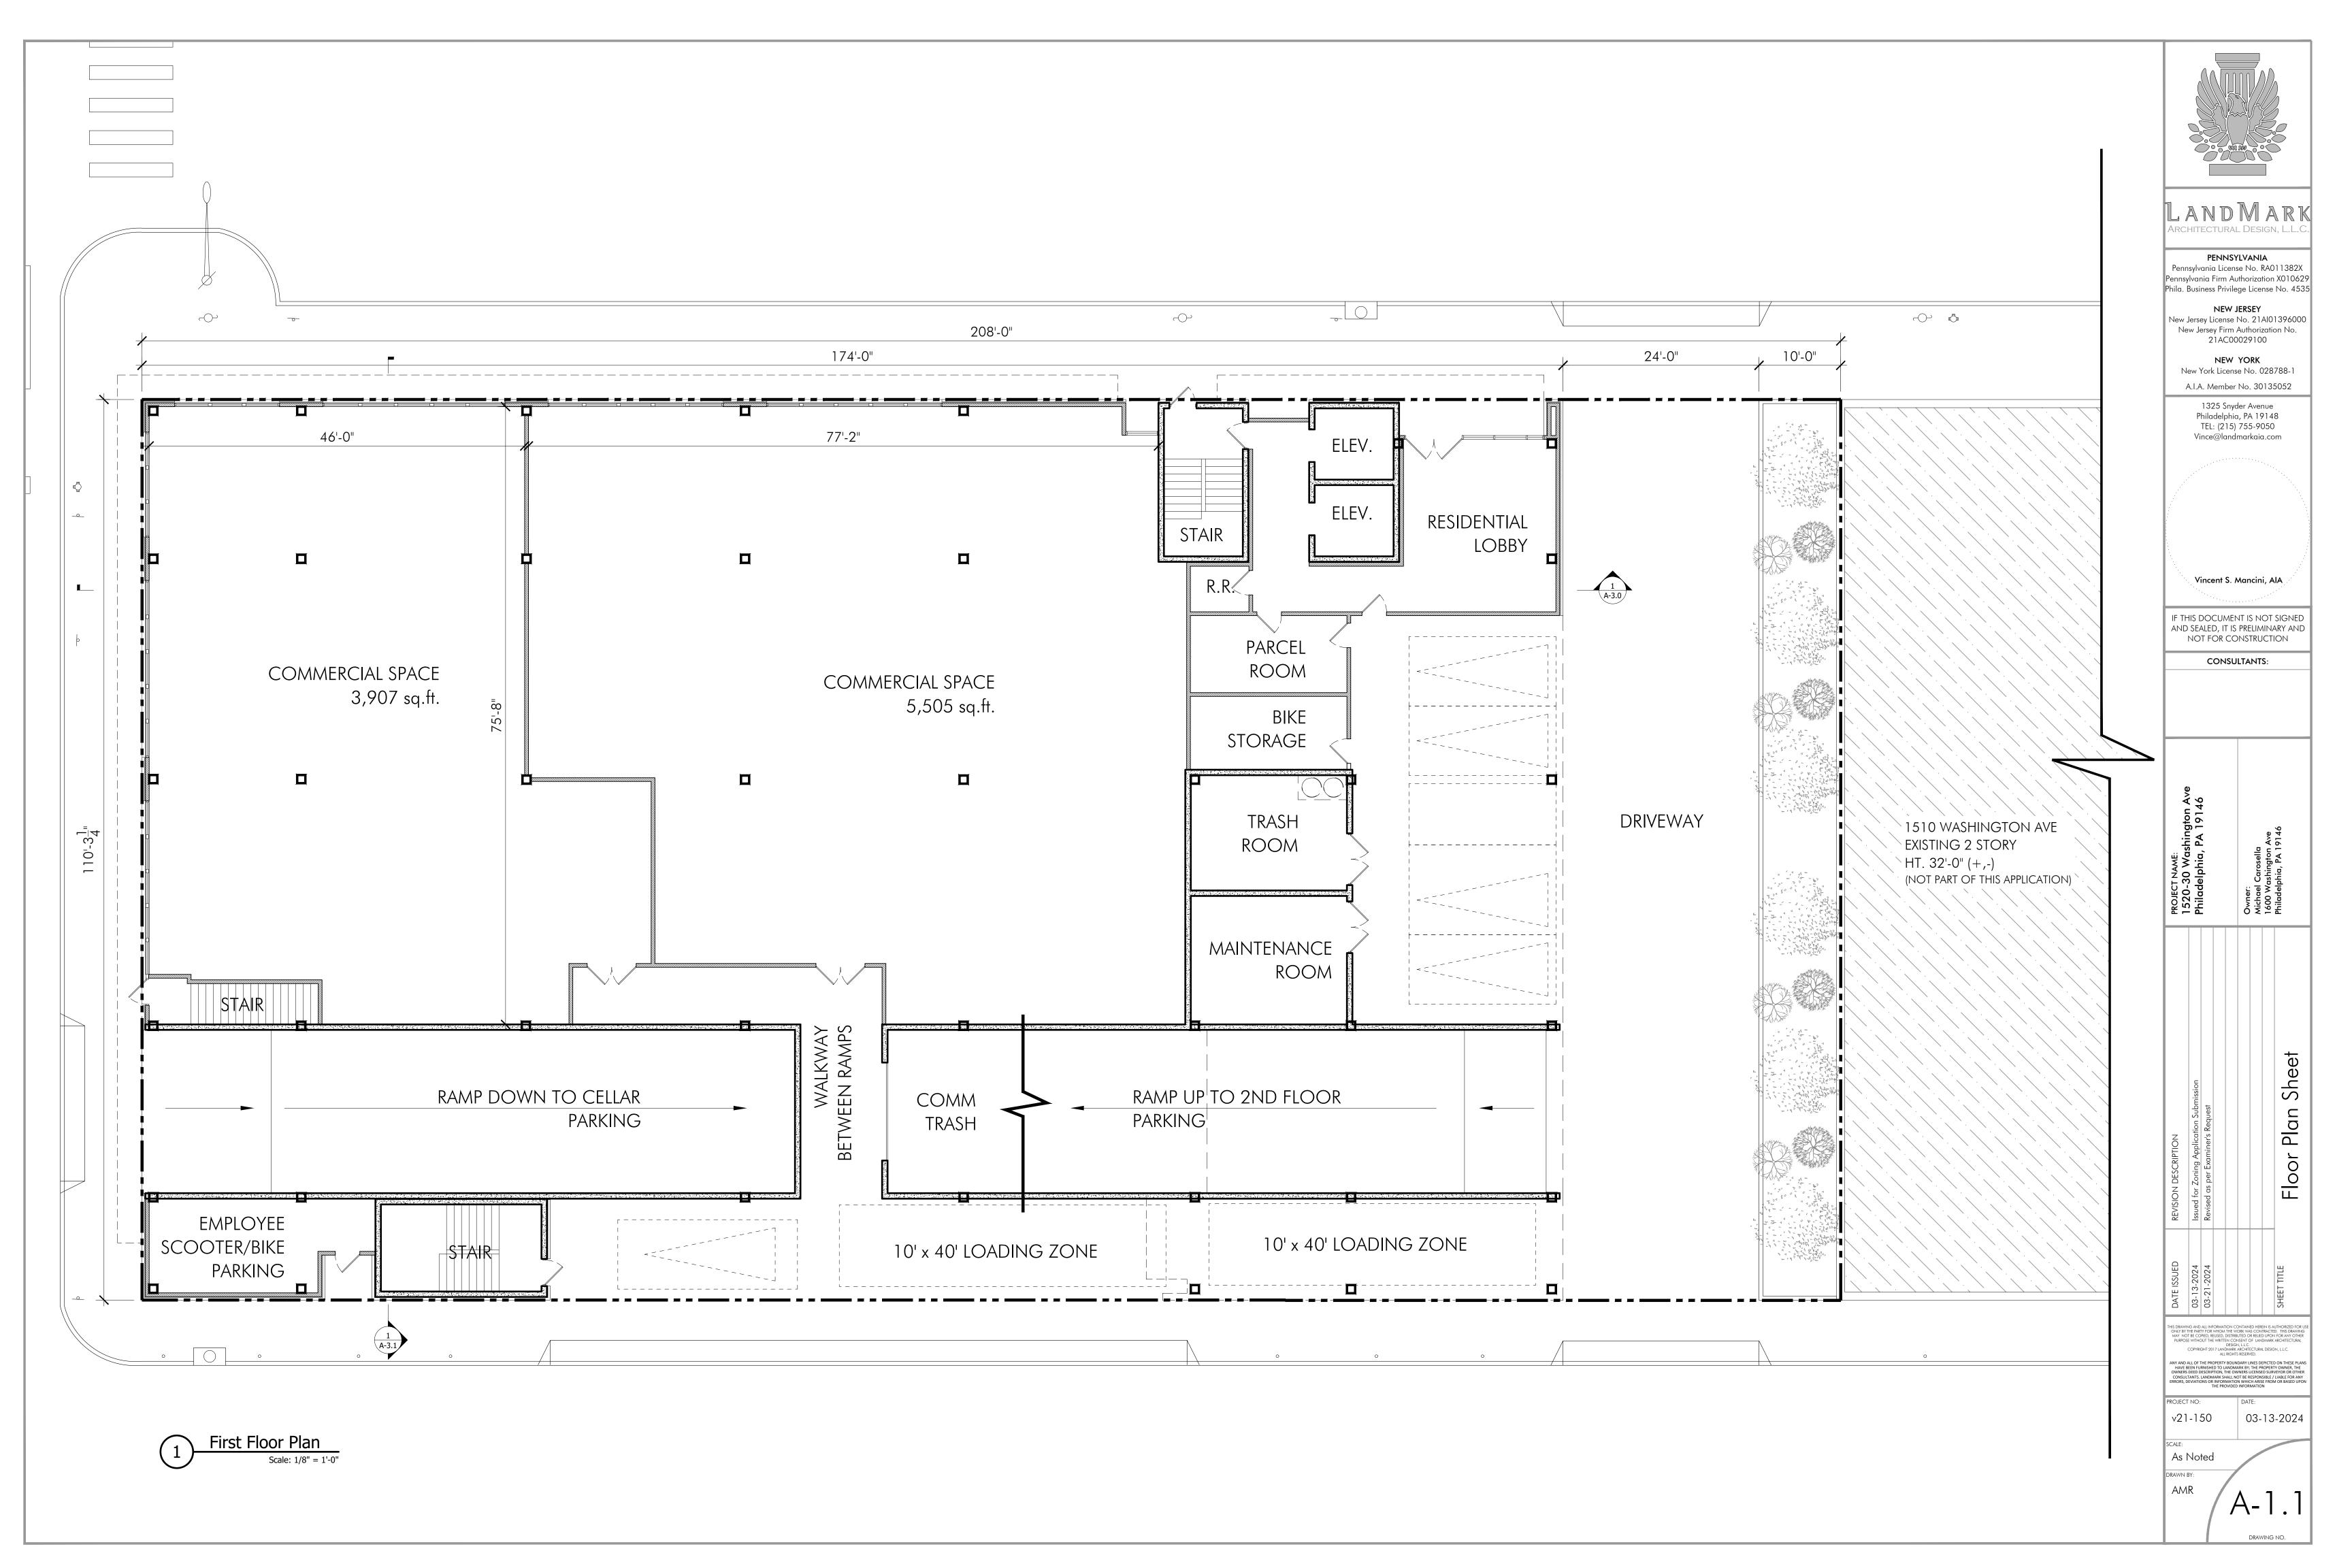

| <b>Site Area:</b> 22,939                                                     |                                                                                                                   |  |  |
|------------------------------------------------------------------------------|-------------------------------------------------------------------------------------------------------------------|--|--|
| Existing Zoning:                                                             | Are Zoning Variances required? Yes X No                                                                           |  |  |
|                                                                              |                                                                                                                   |  |  |
| Proposed Use:                                                                |                                                                                                                   |  |  |
| Area of Proposed L                                                           | lses, Broken Out by Program (Include Square Footage and # of Units):                                              |  |  |
| Vacant Commercial (55) Residential Uni                                       | Space at Grade<br>its on 3rd - 7th Floor                                                                          |  |  |
| Proposed # of Park                                                           |                                                                                                                   |  |  |
| ,                                                                            | ng Spaces - (4) E.V.P. included)                                                                                  |  |  |
| 3 ADA Parking Spaces (1 Van Accessible Proviided)                            |                                                                                                                   |  |  |
|                                                                              |                                                                                                                   |  |  |
|                                                                              |                                                                                                                   |  |  |
|                                                                              |                                                                                                                   |  |  |
| COMMUNITY MEE                                                                | TING                                                                                                              |  |  |
|                                                                              | ETING ing held: Yes No _x                                                                                         |  |  |
| Community meet                                                               |                                                                                                                   |  |  |
| Community meet                                                               | ing held: Yes No _x                                                                                               |  |  |
| Community meet                                                               | ing held: Yes No _x ide written documentation as proof. date and time the community meeting will be held:         |  |  |
| Community meet  If yes, please prov  If no, indicate the o                   | ing held: Yes No _x ide written documentation as proof. date and time the community meeting will be held:         |  |  |
| Community meet  If yes, please prov  If no, indicate the o                   | ing held: Yes No _x ide written documentation as proof. date and time the community meeting will be held:         |  |  |
| Community meet  If yes, please prov  If no, indicate the o  Date: June 19,20 | ing held: Yes No _x ide written documentation as proof. date and time the community meeting will be held:         |  |  |
| Community meet  If yes, please prov  If no, indicate the o  Date: June 19,20 | ing held: Yes No _xide written documentation as proof.  date and time the community meeting will be held:    1024 |  |  |
| Community meet  If yes, please prov  If no, indicate the o  Date: June 19,20 | ing held: Yes No _x ide written documentation as proof. date and time the community meeting will be held:    1024 |  |  |