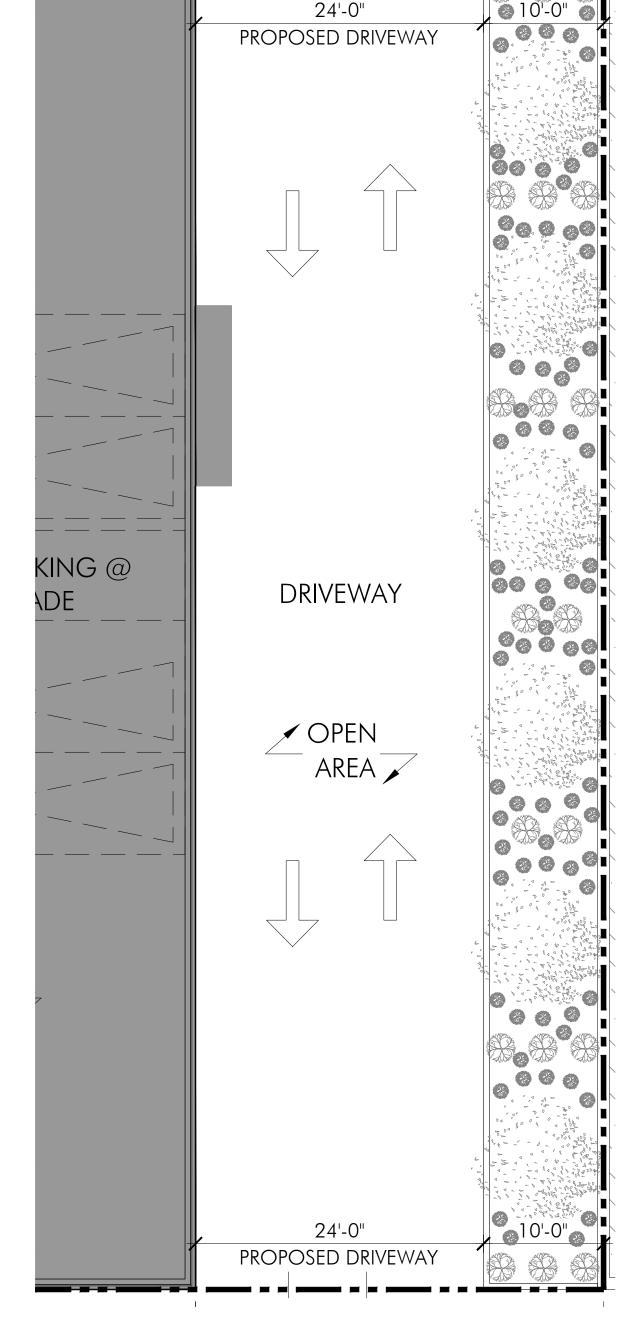

13. WALKING ZONE: list Walking Zone widths for each street frontage. The Walking Zone is defined in Section 4.3 of the Handbook, including required widths.

| STREET FRONTAGE           | WALKING ZONE Required / Existing / Proposed |
|---------------------------|---------------------------------------------|
| Washington Ave            | <u>6</u> / <u>8.8</u> / 6.5                 |
| <u>16<sup>th</sup> St</u> | <u>6</u> / <u>8.5</u> / 6                   |
| Alter St                  | <u>5</u> / <u>4.6</u> / 5                   |
|                           | /                                           |

14. VEHICULAR INTRUSIONS: list Vehicular Intrusions into the sidewalk. Examples include but are not limited to; driveways, lay-by lanes, etc. Driveways and lay-by lanes are addressed in sections 4.8.1 and 4.6.3, respectively, of the Handbook.

#### **EXISTING VEHICULAR INTRUSIONS**

| EXISTING VEHICULAR INTROSIONS |                 |                           |
|-------------------------------|-----------------|---------------------------|
| INTRUSION TYPE                | INTRUSION WIDTH | PLACEMENT                 |
| <u>Curb Cut</u>               | <u>~179'</u>    | Washington Ave            |
|                               |                 |                           |
|                               |                 |                           |
|                               | <del></del>     | <del></del>               |
| PROPOSED VEHICULAR INTRUSIONS |                 |                           |
| INTRUSION TYPE                | INTRUSION WIDTH | PLACEMENT                 |
| Curb Cut                      | <u>24'</u>      | Washington Ave            |
| Curb Cut                      | <u>19'</u>      | <u>16<sup>th</sup> St</u> |
| Curb Cut                      | <u>24'</u>      | Alter St                  |