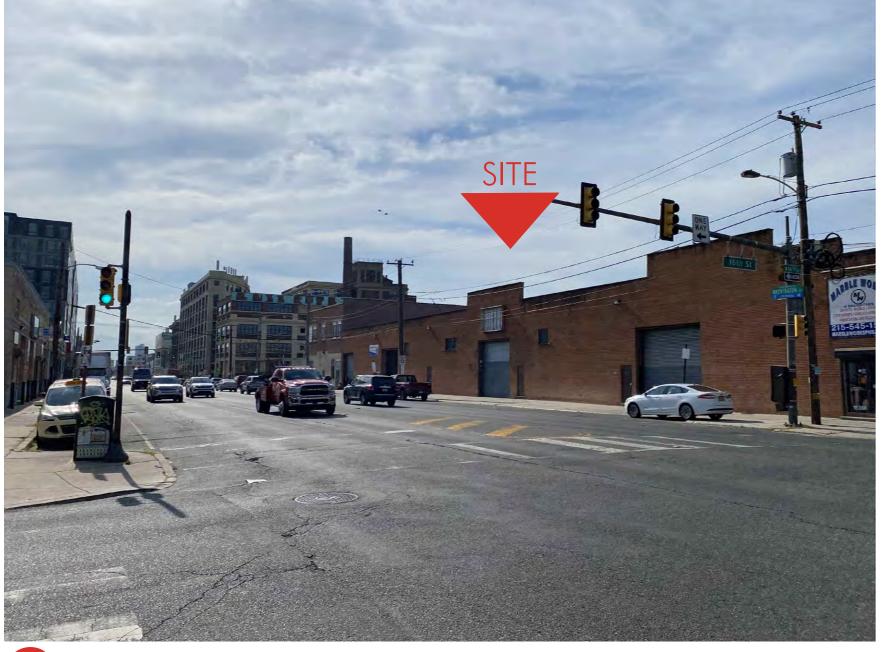

| L&I APPLICATION NUMBER: ZP-2024-002737                                                                                          |  |  |  |  |  |
|---------------------------------------------------------------------------------------------------------------------------------|--|--|--|--|--|
| What is the trigger causing the project to require CDR Review? Explain briefly.                                                 |  |  |  |  |  |
| The property is zone I-2, affects property in a residential district and creates more than 50 additional                        |  |  |  |  |  |
| dwelling units.                                                                                                                 |  |  |  |  |  |
| PROJECT LOCATION                                                                                                                |  |  |  |  |  |
| Planning District: South Council District: 2 <sup>nd</sup> District                                                             |  |  |  |  |  |
| Address: 1520 Washington Avenue                                                                                                 |  |  |  |  |  |
| Philadelphia, PA 19146                                                                                                          |  |  |  |  |  |
| Is this parcel within an Opportunity Zone?  If yes, is the project using Opportunity Zone  Funding?  CONTACT INFORMATION        |  |  |  |  |  |
| Applicant Name: DAWN TANCREDI DBA: ZARWIN BAUM DEVITO KAPLAN Primary Phone: (215) 825 3587                                      |  |  |  |  |  |
| Email: Dmtancredi@zarwin.com Address: 2005 Market Street, 16th Floor,                                                           |  |  |  |  |  |
| Philadelphia, PA 19103                                                                                                          |  |  |  |  |  |
| Property Owner: 1520 Washington Avenue LLC  Architect: Landmark Architectural Design, LLC  Developer 1520 Washington Avenue LLC |  |  |  |  |  |

On Washington Ave: 208' frontage from 16<sup>th</sup> St to 15<sup>th</sup> St.

On 16<sup>th</sup> St: 110.18' frontage from
Washington Ave to Alter St.
On Alter St: 208' frontage from 16<sup>th</sup> St to

15<sup>th</sup> St.

10. STREETS: List the streets associated with the project. Complete Streets Types can be found at www.phila.gov/map under the "Complete Street Types" field. Complete Streets Types are also identified in Section 3 of the Handbook.