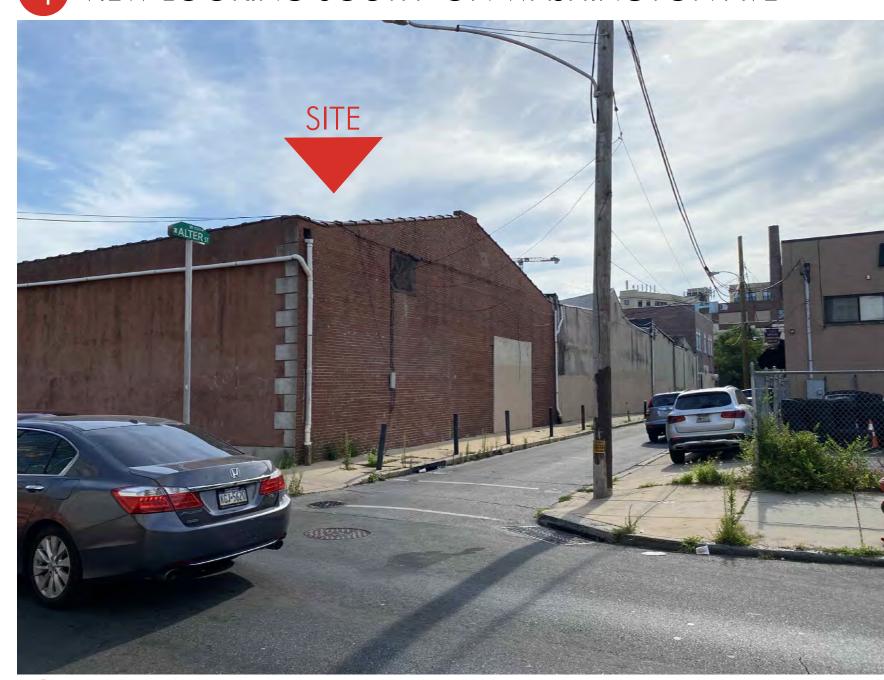

|                                                                                       |
|                                                     | (Postmaste                                            | er or Designee)                                                     |                                                |                                                                                       |

A community meeting is scheduled for June 19, 2024.

# 1520-30 Washington Ave. LANDMARK ARCHITECTURAL DESIGN LLC





IEW LOOKING SOUTH ON WASHINGTON AVE





Vincent S. Mancini, AIA

and sealed, it is preliminary and not for construction

CONSULTANTS:

2 VIEW LOOKING SOUTHEAST ON S. 16TH STREET







4 VIEW LOOKING SOUTH ON WASHINGTON AVE





3 VIEW LOOKING EAST ON WASHINGTON AVE



7 VIEW LOOKING NORTH ON ALTER STREET



5 VIEW LOOKING NORTHEAST ON WASHINGTON AVE

6 VIEW LOOKING NORTHEAST ON WASHINGTON AVE

v21-150 As Noted P-1.0

## EXISTING PHYSICAL CONDITIONS DEED DIMENSIONS



### EXISTING PHYSICAL CONDITIONS & PROPOSED DEED DIMENSIONS



| EXISTING PARCEL AREA        |         |         |            |                             |           |                |
|-----------------------------|---------|---------|------------|-----------------------------|-----------|----------------|
| ADDRESS                     | SQ. FT. | ACRES   | OPA#       | REGISTERED OWNERS           | DOC ID    | RECORDING DATE |
| #1520-26 WASHINGTONE AVENUE | 8,373.5 | 0.19223 | #884006110 | 1520 WASHINGTON AVENUE LLC. | #53968738 | 02/08/2022     |
| #1528 WASHINGTONE AVENUE    | 7,93