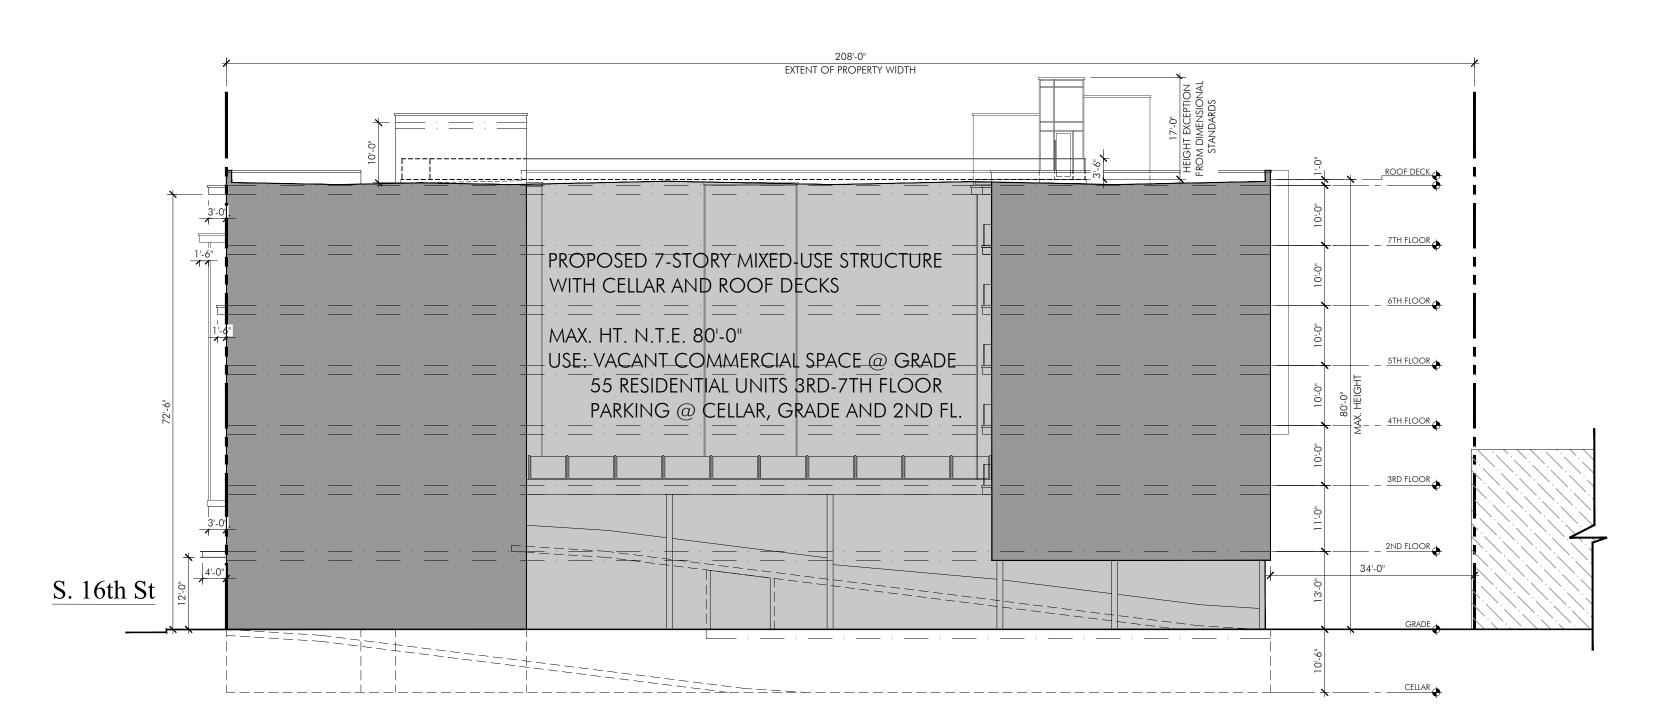

| <b>Site Area:</b> 22,939                                                     |                                                                                                                   |  |  |
|------------------------------------------------------------------------------|-------------------------------------------------------------------------------------------------------------------|--|--|
| Existing Zoning:                                                             | Are Zoning Variances required? Yes X No                                                                           |  |  |
|                                                                              |                                                                                                                   |  |  |
| Proposed Use:                                                                |                                                                                                                   |  |  |
| Area of Proposed L                                                           | lses, Broken Out by Program (Include Square Footage and # of Units):                                              |  |  |
| Vacant Commercial (55) Residential Uni                                       | Space at Grade<br>its on 3rd - 7th Floor                                                                          |  |  |
| Proposed # of Park                                                           |                                                                                                                   |  |  |
| ,                                                                            | ng Spaces - (4) E.V.P. included)                                                                                  |  |  |
| 3 ADA Parking Spaces (1 Van Accessible Proviided)                            |                                                                                                                   |  |  |
|                                                                              |                                                                                                                   |  |  |
|                                                                              |                                                                                                                   |  |  |
|                                                                              |                                                                                                                   |  |  |
| COMMUNITY MEE                                                                | TING                                                                                                              |  |  |
|                                                                              | ETING ing held: Yes No _x                                                                                         |  |  |
| Community meet                                                               |                                                                                                                   |  |  |
| Community meet                                                               | ing held: Yes No _x                                                                                               |  |  |
| Community meet                                                               | ing held: Yes No _x ide written documentation as proof. date and time the community meeting will be held:         |  |  |
| Community meet  If yes, please prov  If no, indicate the o                   | ing held: Yes No _x ide written documentation as proof. date and time the community meeting will be held:         |  |  |
| Community meet  If yes, please prov  If no, indicate the o                   | ing held: Yes No _x ide written documentation as proof. date and time the community meeting will be held:         |  |  |
| Community meet  If yes, please prov  If no, indicate the o  Date: June 19,20 | ing held: Yes No _x ide written documentation as proof. date and time the community meeting will be held:         |  |  |
| Community meet  If yes, please prov  If no, indicate the o  Date: June 19,20 | ing held: Yes No _xide written documentation as proof.  date and time the community meeting will be held:    1024 |  |  |
| Community meet  If yes, please prov  If no, indicate the o  Date: June 19,20 | ing held: Yes No _x ide written documentation as proof. date and time the community meeting will be held:    1024 |  |  |