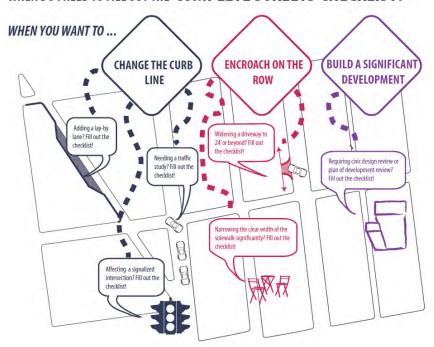

#### **INSTRUCTIONS**

This Checklist is an implementation tool of the *Philadelphia Complete Streets Handbook* (the "Handbook") and enables City engineers and planners to review projects for their compliance with the Handbook's policies. The handbook provides design guidance and does not supersede or replace language, standards or policies established in the City Code, City Plan, or Manual on Uniform Traffic Control Devices (MUTCD).

The Philadelphia City Planning Commission receives this Checklist as a function of its Civic Design Review (CDR) process. This checklist is used to document how project applicants considered and accommodated the needs of all users of city streets and sidewalks during the planning and/or design of projects affecting public rights-of-way. Departmental reviewers will use this checklist to confirm that submitted designs incorporate complete streets considerations (see §11-901 of The Philadelphia Code). Applicants for projects that require Civic Design Review shall complete this checklist and attach it to plans submitted to the Philadelphia City Planning Commission for review, along with an electronic version.

### **INSTRUCTIONS** (continued)

APPLICANTS SHOULD MAKE SURE TO COMPLY WITH THE FOLLOWING REQUIREMENTS:

- This checklist is designed to be filled out electronically in Microsoft Word format. Please submit the Word version of the checklist. Text fields will expand automatically as you type.
   All plans submitted for review must clearly dimension the widths of the Furnishing, Walking, and Building Zones (as defined in Section 1 of the Handbook). "High Priority" Complete Streets treatments (identified in Table 1 and subsequent sections of the Handbook) should be identified and dimensioned on plans.
   All plans submitted for review must clearly identify and site all street furniture, including but not limited to bus shelters, street signs and hydrants.
   Any project that calls for the development and installation of medians, bio-swales and other such features in the right-of-way may require a maintenance agreement with the Streets Department.
   ADA curb-ramp designs must be submitted to Streets Department for review
   Any project that significantly changes the curb line may require a City Plan Action. The City Plan Action Application is available at <a href="http://www.philadelphiastreets.com/survey-and-design-bureau/city-plans-unit">http://www.philadelphiastreets.com/survey-and-design-bureau/city-plans-unit</a>. An application to the Streets Department for a City Plan Action is required when a project plan proposes the:
  - Placing of a new street;
  - Removal of an existing street;
  - Changes to roadway grades, curb lines, or widths; or
  - Placing or striking a city utility right-of-way.

#### Complete Streets Review Submission Requirement\*:

- EXISTING CONDITIONS SITE PLAN, should be at an identified standard engineering scale
  - FULLY DIMENSIONED
  - CURB CUTS/DRIVEWAYS/LAYBY LANES
  - TREE PITS/LANDSCAPING
  - BICYCLE RACKS/STATIONS/STORAGE AREAS
  - TRANSIT SHELTERS/STAIRWAYS
- PROPOSED CONDITIONS SITE PLAN, should be at an identified standard engineering scale
  - FULLY DIMENSIONED, INCLUDING DELINEATION OF WALKING, FURNISHING, AND BUILDING ZONES AND PINCH POINTS
  - PROPOSED CURB CUTS/DRIVEWAYS/LAYBY LANES
  - PROPOSED TREE PITS/LANDSCAPING
  - BICYCLE RACKS/STATIONS/STORAGE AREAS
  - TRANSIT SHELTERS/STAIRWAYS