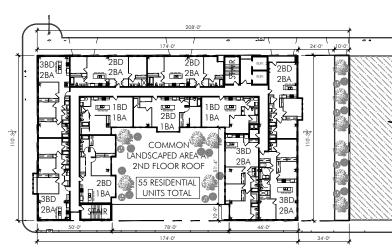

| <b>Site Area:</b> 22,939                                                     |                                                                                                                   |  |  |
|------------------------------------------------------------------------------|-------------------------------------------------------------------------------------------------------------------|--|--|
| Existing Zoning:                                                             | Are Zoning Variances required? Yes X No                                                                           |  |  |
|                                                                              |                                                                                                                   |  |  |
| Proposed Use:                                                                |                                                                                                                   |  |  |
| Area of Proposed L                                                           | lses, Broken Out by Program (Include Square Footage and # of Units):                                              |  |  |
| Vacant Commercial (55) Residential Uni                                       | Space at Grade<br>its on 3rd - 7th Floor                                                                          |  |  |
| Proposed # of Park                                                           |                                                                                                                   |  |  |
| ,                                                                            | ng Spaces - (4) E.V.P. included)                                                                                  |  |  |
| 3 ADA Parking Spaces (1 Van Accessible Proviided)                            |                                                                                                                   |  |  |
|                                                                              |                                                                                                                   |  |  |
|                                                                              |                                                                                                                   |  |  |
|                                                                              |                                                                                                                   |  |  |
| COMMUNITY MEE                                                                | TING                                                                                                              |  |  |
|                                                                              | ETING ing held: Yes No _x                                                                                         |  |  |
| Community meet                                                               |                                                                                                                   |  |  |
| Community meet                                                               | ing held: Yes No _x                                                                                               |  |  |
| Community meet                                                               | ing held: Yes No _x ide written documentation as proof. date and time the community meeting will be held:         |  |  |
| Community meet  If yes, please prov  If no, indicate the o                   | ing held: Yes No _x ide written documentation as proof. date and time the community meeting will be held:         |  |  |
| Community meet  If yes, please prov  If no, indicate the o                   | ing held: Yes No _x ide written documentation as proof. date and time the community meeting will be held:         |  |  |
| Community meet  If yes, please prov  If no, indicate the o  Date: June 19,20 | ing held: Yes No _x ide written documentation as proof. date and time the community meeting will be held:         |  |  |
| Community meet  If yes, please prov  If no, indicate the o  Date: June 19,20 | ing held: Yes No _xide written documentation as proof.  date and time the community meeting will be held:    1024 |  |  |
| Community meet  If yes, please prov  If no, indicate the o  Date: June 19,20 | ing held: Yes No _x ide written documentation as proof. date and time the community meeting will be held:    1024 |  |  |