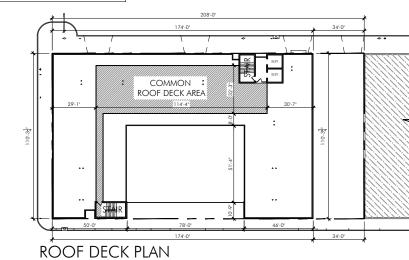

| <b>Site Area:</b> 22,939                                                     |                                                                                                                   |  |  |
|------------------------------------------------------------------------------|-------------------------------------------------------------------------------------------------------------------|--|--|
| Existing Zoning:                                                             | Are Zoning Variances required? Yes X No                                                                           |  |  |
|                                                                              |                                                                                                                   |  |  |
| Proposed Use:                                                                |                                                                                                                   |  |  |
| Area of Proposed L                                                           | lses, Broken Out by Program (Include Square Footage and # of Units):                                              |  |  |
| Vacant Commercial (55) Residential Uni                                       | Space at Grade<br>its on 3rd - 7th Floor                                                                          |  |  |
| Proposed # of Park                                                           |                                                                                                                   |  |  |
| ,                                                                            | ng Spaces - (4) E.V.P. included)                                                                                  |  |  |
| 3 ADA Parking Spaces (1 Van Accessible Proviided)                            |                                                                                                                   |  |  |
|                                                                              |                                                                                                                   |  |  |
|                                                                              |                                                                                                                   |  |  |
|                                                                              |                                                                                                                   |  |  |
| COMMUNITY MEE                                                                | TING                                                                                                              |  |  |
|                                                                              | ETING ing held: Yes No _x                                                                                         |  |  |
| Community meet                                                               |                                                                                                                   |  |  |
| Community meet                                                               | ing held: Yes No _x                                                                                               |  |  |
| Community meet                                                               | ing held: Yes No _x ide written documentation as proof. date and time the community meeting will be held:         |  |  |
| Community meet  If yes, please prov  If no, indicate the o                   | ing held: Yes No _x ide written documentation as proof. date and time the community meeting will be held:         |  |  |
| Community meet  If yes, please prov  If no, indicate the o                   | ing held: Yes No _x ide written documentation as proof. date and time the community meeting will be held:         |  |  |
| Community meet  If yes, please prov  If no, indicate the o  Date: June 19,20 | ing held: Yes No _x ide written documentation as proof. date and time the community meeting will be held:         |  |  |
| Community meet  If yes, please prov  If no, indicate the o  Date: June 19,20 | ing held: Yes No _xide written documentation as proof.  date and time the community meeting will be held:    1024 |  |  |
| Community meet  If yes, please prov  If no, indicate the o  Date: June 19,20 | ing held: Yes No _x ide written documentation as proof. date and time the community meeting will be held:    1024 |  |  |