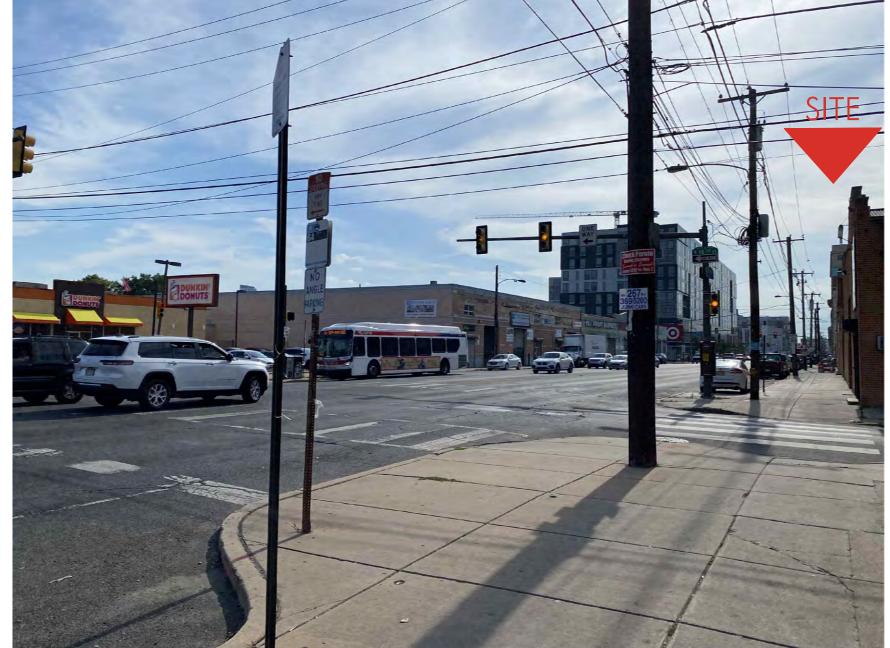

cate does not                               |                                                                                       |
|                                                     | (Postmaste                                            | er or Designee)                                                     |                                                |                                                                                       |

A community meeting is scheduled for June 19, 2024.

# 1520-30 Washington Ave. LANDMARK ARCHITECTURAL DESIGN LLC





IEW LOOKING SOUTH ON WASHINGTON AVE





Vincent S. Mancini, AIA

and sealed, it is preliminary and not for construction

CONSULTANTS:

2 VIEW LOOKING SOUTHEAST ON S. 16TH STREET







4 VIEW LOOKING SOUTH ON WASHINGTON AVE





3 VIEW LOOKING EAST ON WASHINGTON AVE



7 VIEW LOOKING NORTH ON ALTER STREET



5 VIEW LOOKING NORTHEAST ON WASHINGTON AVE

6 VIEW LOOKING NORTHEAST ON WASHINGTON AVE

v21-150 As Noted P-1.0

## EXISTING PHYSICAL CONDITIONS DEED DIMENSIONS



### EXISTING PHYSICAL CONDITIONS & PROPOSED DEED DIMENSIONS



| EXISTING PARCEL AREA        |         |         |            |                             |           |                |
|-----------------------------|---------|---------|------------|-----------------------------|-----------|----------------|
| ADDRESS                     | SQ. FT. | ACRES   | OPA#       | REGISTERED OWNERS           | DOC ID    | RECORDING DATE |
| #1520-26 WASHINGTONE AVENUE | 8,373.5 | 0.19223 | #884006110 | 1520 WASHINGTON AVENUE LLC. | #53968738 | 02/08/2022