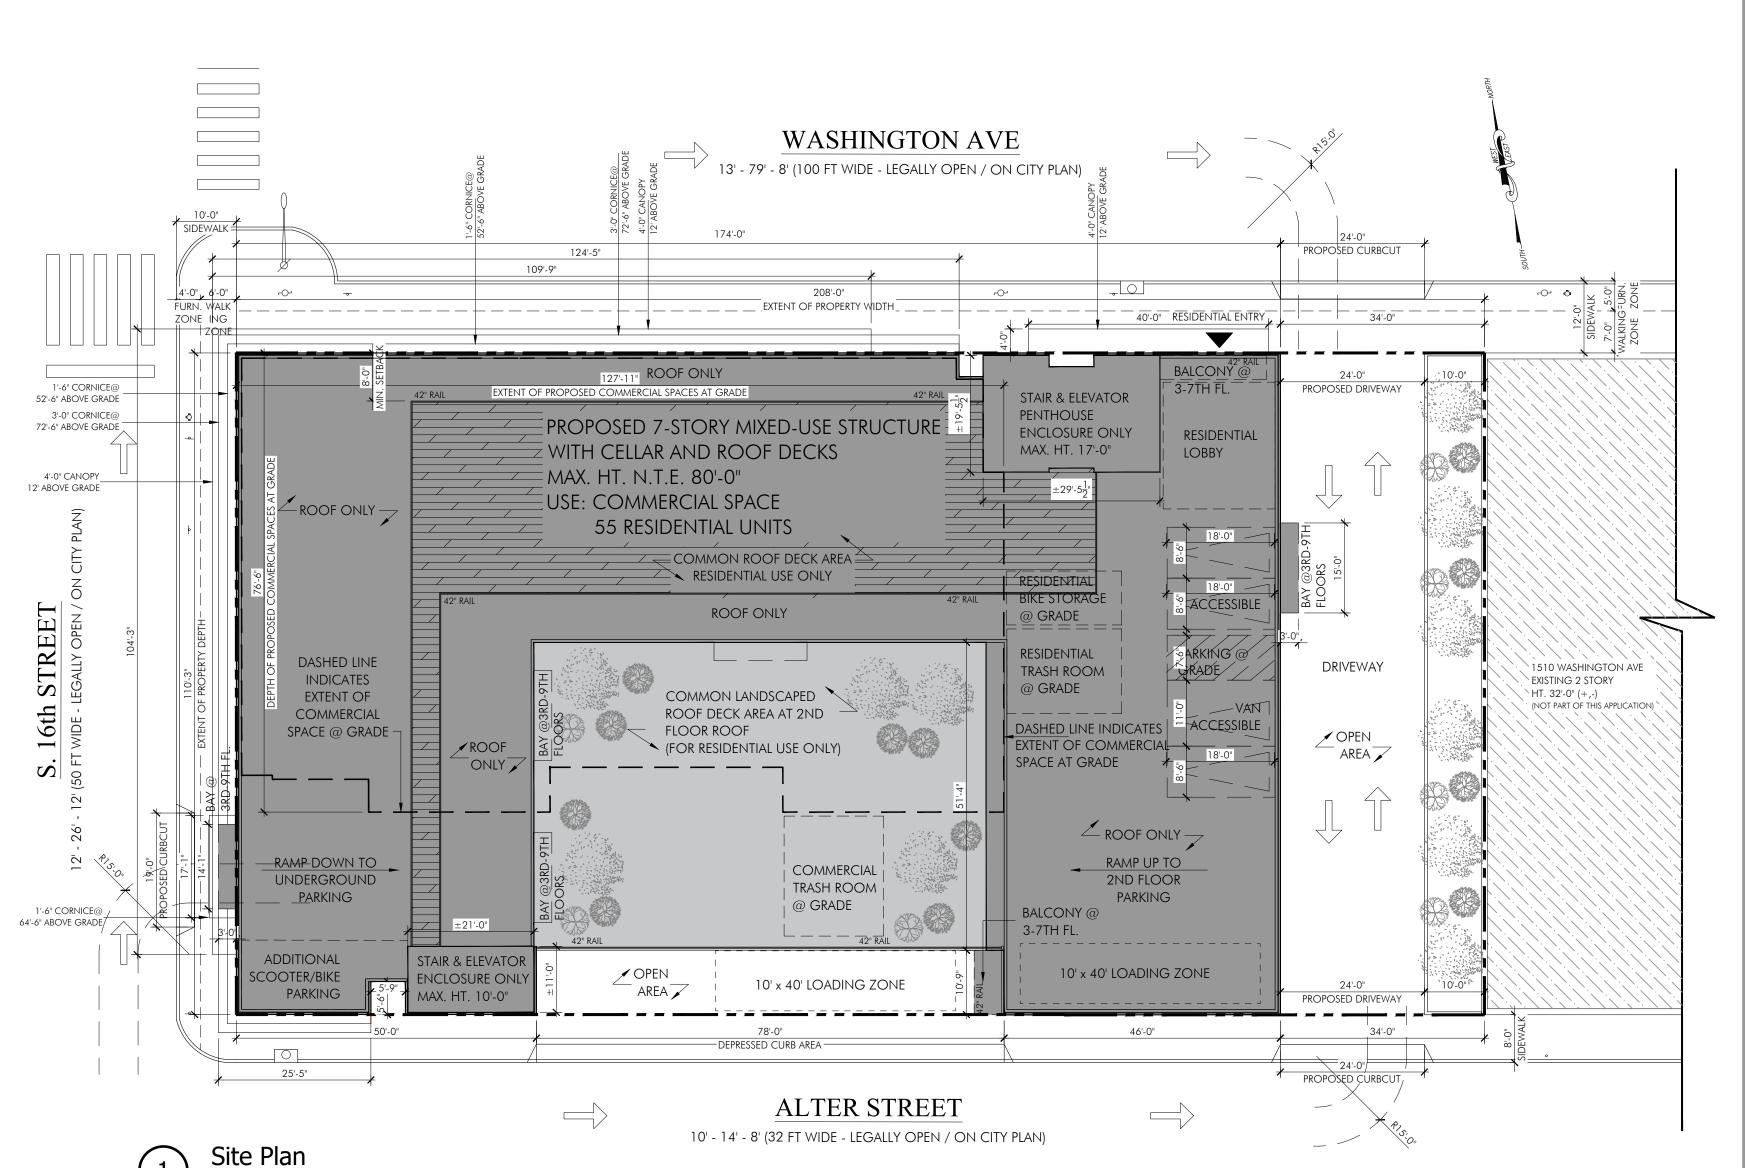

| <b>Site Area:</b> 22,939                                                     |                                                                                                                   |  |  |
|------------------------------------------------------------------------------|-------------------------------------------------------------------------------------------------------------------|--|--|
| Existing Zoning:                                                             | Are Zoning Variances required? Yes X No                                                                           |  |  |
|                                                                              |                                                                                                                   |  |  |
| Proposed Use:                                                                |                                                                                                                   |  |  |
| Area of Proposed L                                                           | lses, Broken Out by Program (Include Square Footage and # of Units):                                              |  |  |
| Vacant Commercial (55) Residential Uni                                       | Space at Grade<br>its on 3rd - 7th Floor                                                                          |  |  |
| Proposed # of Park                                                           |                                                                                                                   |  |  |
| ,                                                                            | ng Spaces - (4) E.V.P. included)                                                                                  |  |  |
| 3 ADA Parking Spaces (1 Van Accessible Proviided)                            |                                                                                                                   |  |  |
|                                                                              |                                                                                                                   |  |  |
|                                                                              |                                                                                                                   |  |  |
|                                                                              |                                                                                                                   |  |  |
| COMMUNITY MEE                                                                | TING                                                                                                              |  |  |
|                                                                              | ETING ing held: Yes No _x                                                                                         |  |  |
| Community meet                                                               |                                                                                                                   |  |  |
| Community meet                                                               | ing held: Yes No _x                                                                                               |  |  |
| Community meet                                                               | ing held: Yes No _x ide written documentation as proof. date and time the community meeting will be held:         |  |  |
| Community meet  If yes, please prov  If no, indicate the o                   | ing held: Yes No _x ide written documentation as proof. date and time the community meeting will be held:         |  |  |
| Community meet  If yes, please prov  If no, indicate the o                   | ing held: Yes No _x ide written documentation as proof. date and time the community meeting will be held:         |  |  |
| Community meet  If yes, please prov  If no, indicate the o  Date: June 19,20 | ing held: Yes No _x ide written documentation as proof. date and time the community meeting will be held:         |  |  |
| Community meet  If yes, please prov  If no, indicate the o  Date: June 19,20 | ing held: Yes No _xide written documentation as proof.  date and time the community meeting will be held:    1024 |  |  |
| Community meet  If yes, please prov  If no, indicate the o  Date: June 19,20 | ing held: Yes No _x ide written documentation as proof. date and time the community meeting will be held:    1024 |  |  |

On Washington Ave: 208' frontage from 16<sup>th</sup> St to 15<sup>th</sup> St.

On 16<sup>th</sup> St: 110.18' frontage from
Washington Ave to Alter St.
On Alter St: 208' frontage from 16<sup>th</sup> St to

15<sup>th</sup> St.

10. STREETS: List the streets associated with the project. Complete Streets Types can be found at www.phila.gov/map under the "Complete Street Types" field. Complete Streets Types are also identified in Section 3 of the Handbook.