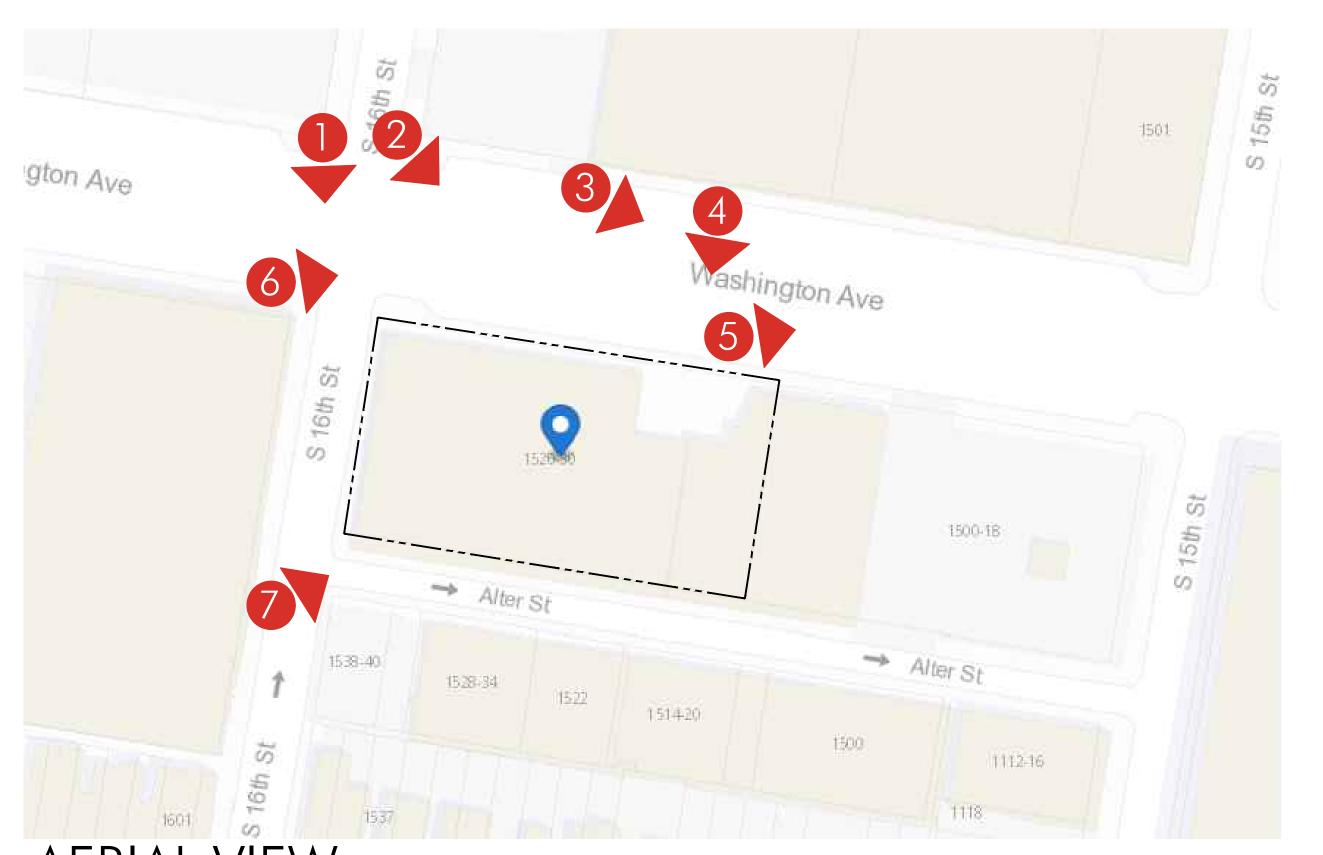

| L&I APPLICATION NUMBER: ZP-2024-002737                                                                                          |  |  |  |  |  |
|---------------------------------------------------------------------------------------------------------------------------------|--|--|--|--|--|
| What is the trigger causing the project to require CDR Review? Explain briefly.                                                 |  |  |  |  |  |
| The property is zone I-2, affects property in a residential district and creates more than 50 additional                        |  |  |  |  |  |
| dwelling units.                                                                                                                 |  |  |  |  |  |
| PROJECT LOCATION                                                                                                                |  |  |  |  |  |
| Planning District: South Council District: 2 <sup>nd</sup> District                                                             |  |  |  |  |  |
| Address: 1520 Washington Avenue                                                                                                 |  |  |  |  |  |
| Philadelphia, PA 19146                                                                                                          |  |  |  |  |  |
| Is this parcel within an Opportunity Zone?  If yes, is the project using Opportunity Zone  Funding?  CONTACT INFORMATION        |  |  |  |  |  |
| Applicant Name: DAWN TANCREDI DBA: ZARWIN BAUM DEVITO KAPLAN Primary Phone: (215) 825 3587                                      |  |  |  |  |  |
| Email: Dmtancredi@zarwin.com Address: 2005 Market Street, 16th Floor,                                                           |  |  |  |  |  |
| Philadelphia, PA 19103                                                                                                          |  |  |  |  |  |
| Property Owner: 1520 Washington Avenue LLC  Architect: Landmark Architectural Design, LLC  Developer 1520 Washington Avenue LLC |  |  |  |  |  |

On Washington Ave: 208' frontage from 16<sup>th</sup> St to 15<sup>th</sup> St.

On 16<sup>th</sup> St: 110.18' frontage from
Washington Ave to Alter St.
On Alter St: 208' frontage from 16<sup>th</sup> St to

15<sup>th</sup> St.

10. STREETS: List the streets associated with the project. Complete Streets Types can be found at www.phila.gov/map under the "Complete Street Types" field. Complete Streets Types are also identified in Section 3 of the Handbook.