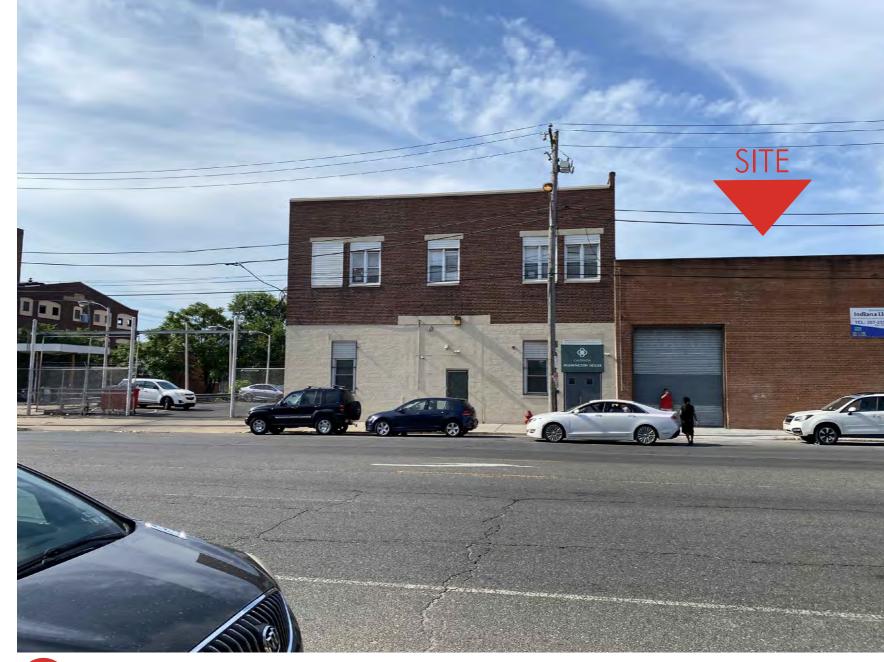

On Washington Ave: 208' frontage from 16<sup>th</sup> St to 15<sup>th</sup> St.

On 16<sup>th</sup> St: 110.18' frontage from
Washington Ave to Alter St.
On Alter St: 208' frontage from 16<sup>th</sup> St to

15<sup>th</sup> St.

10. STREETS: List the streets associated with the project. Complete Streets Types can be found at www.phila.gov/map under the "Complete Street Types" field. Complete Streets Types are also identified in Section 3 of the Handbook.