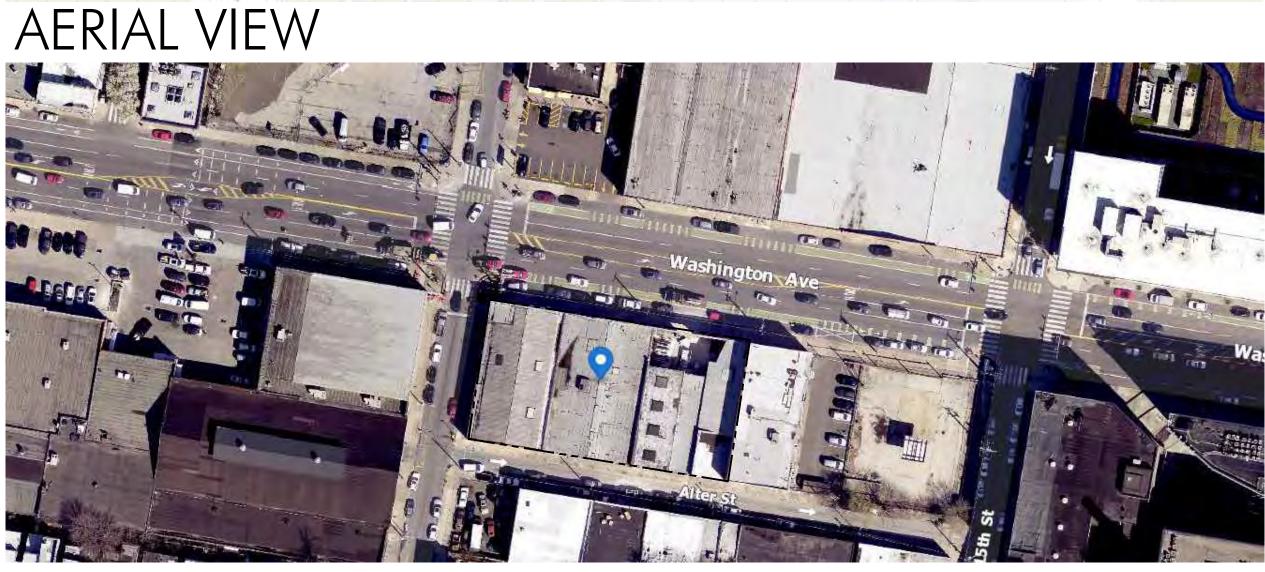

On Washington Ave: 208' frontage from 16<sup>th</sup> St to 15<sup>th</sup> St.

On 16<sup>th</sup> St: 110.18' frontage from
Washington Ave to Alter St.
On Alter St: 208' frontage from 16<sup>th</sup> St to

15<sup>th</sup> St.

10. STREETS: List the streets associated with the project. Complete Streets Types can be found at www.phila.gov/map under the "Complete Street Types" field. Complete Streets Types are also identified in Section 3 of the Handbook.