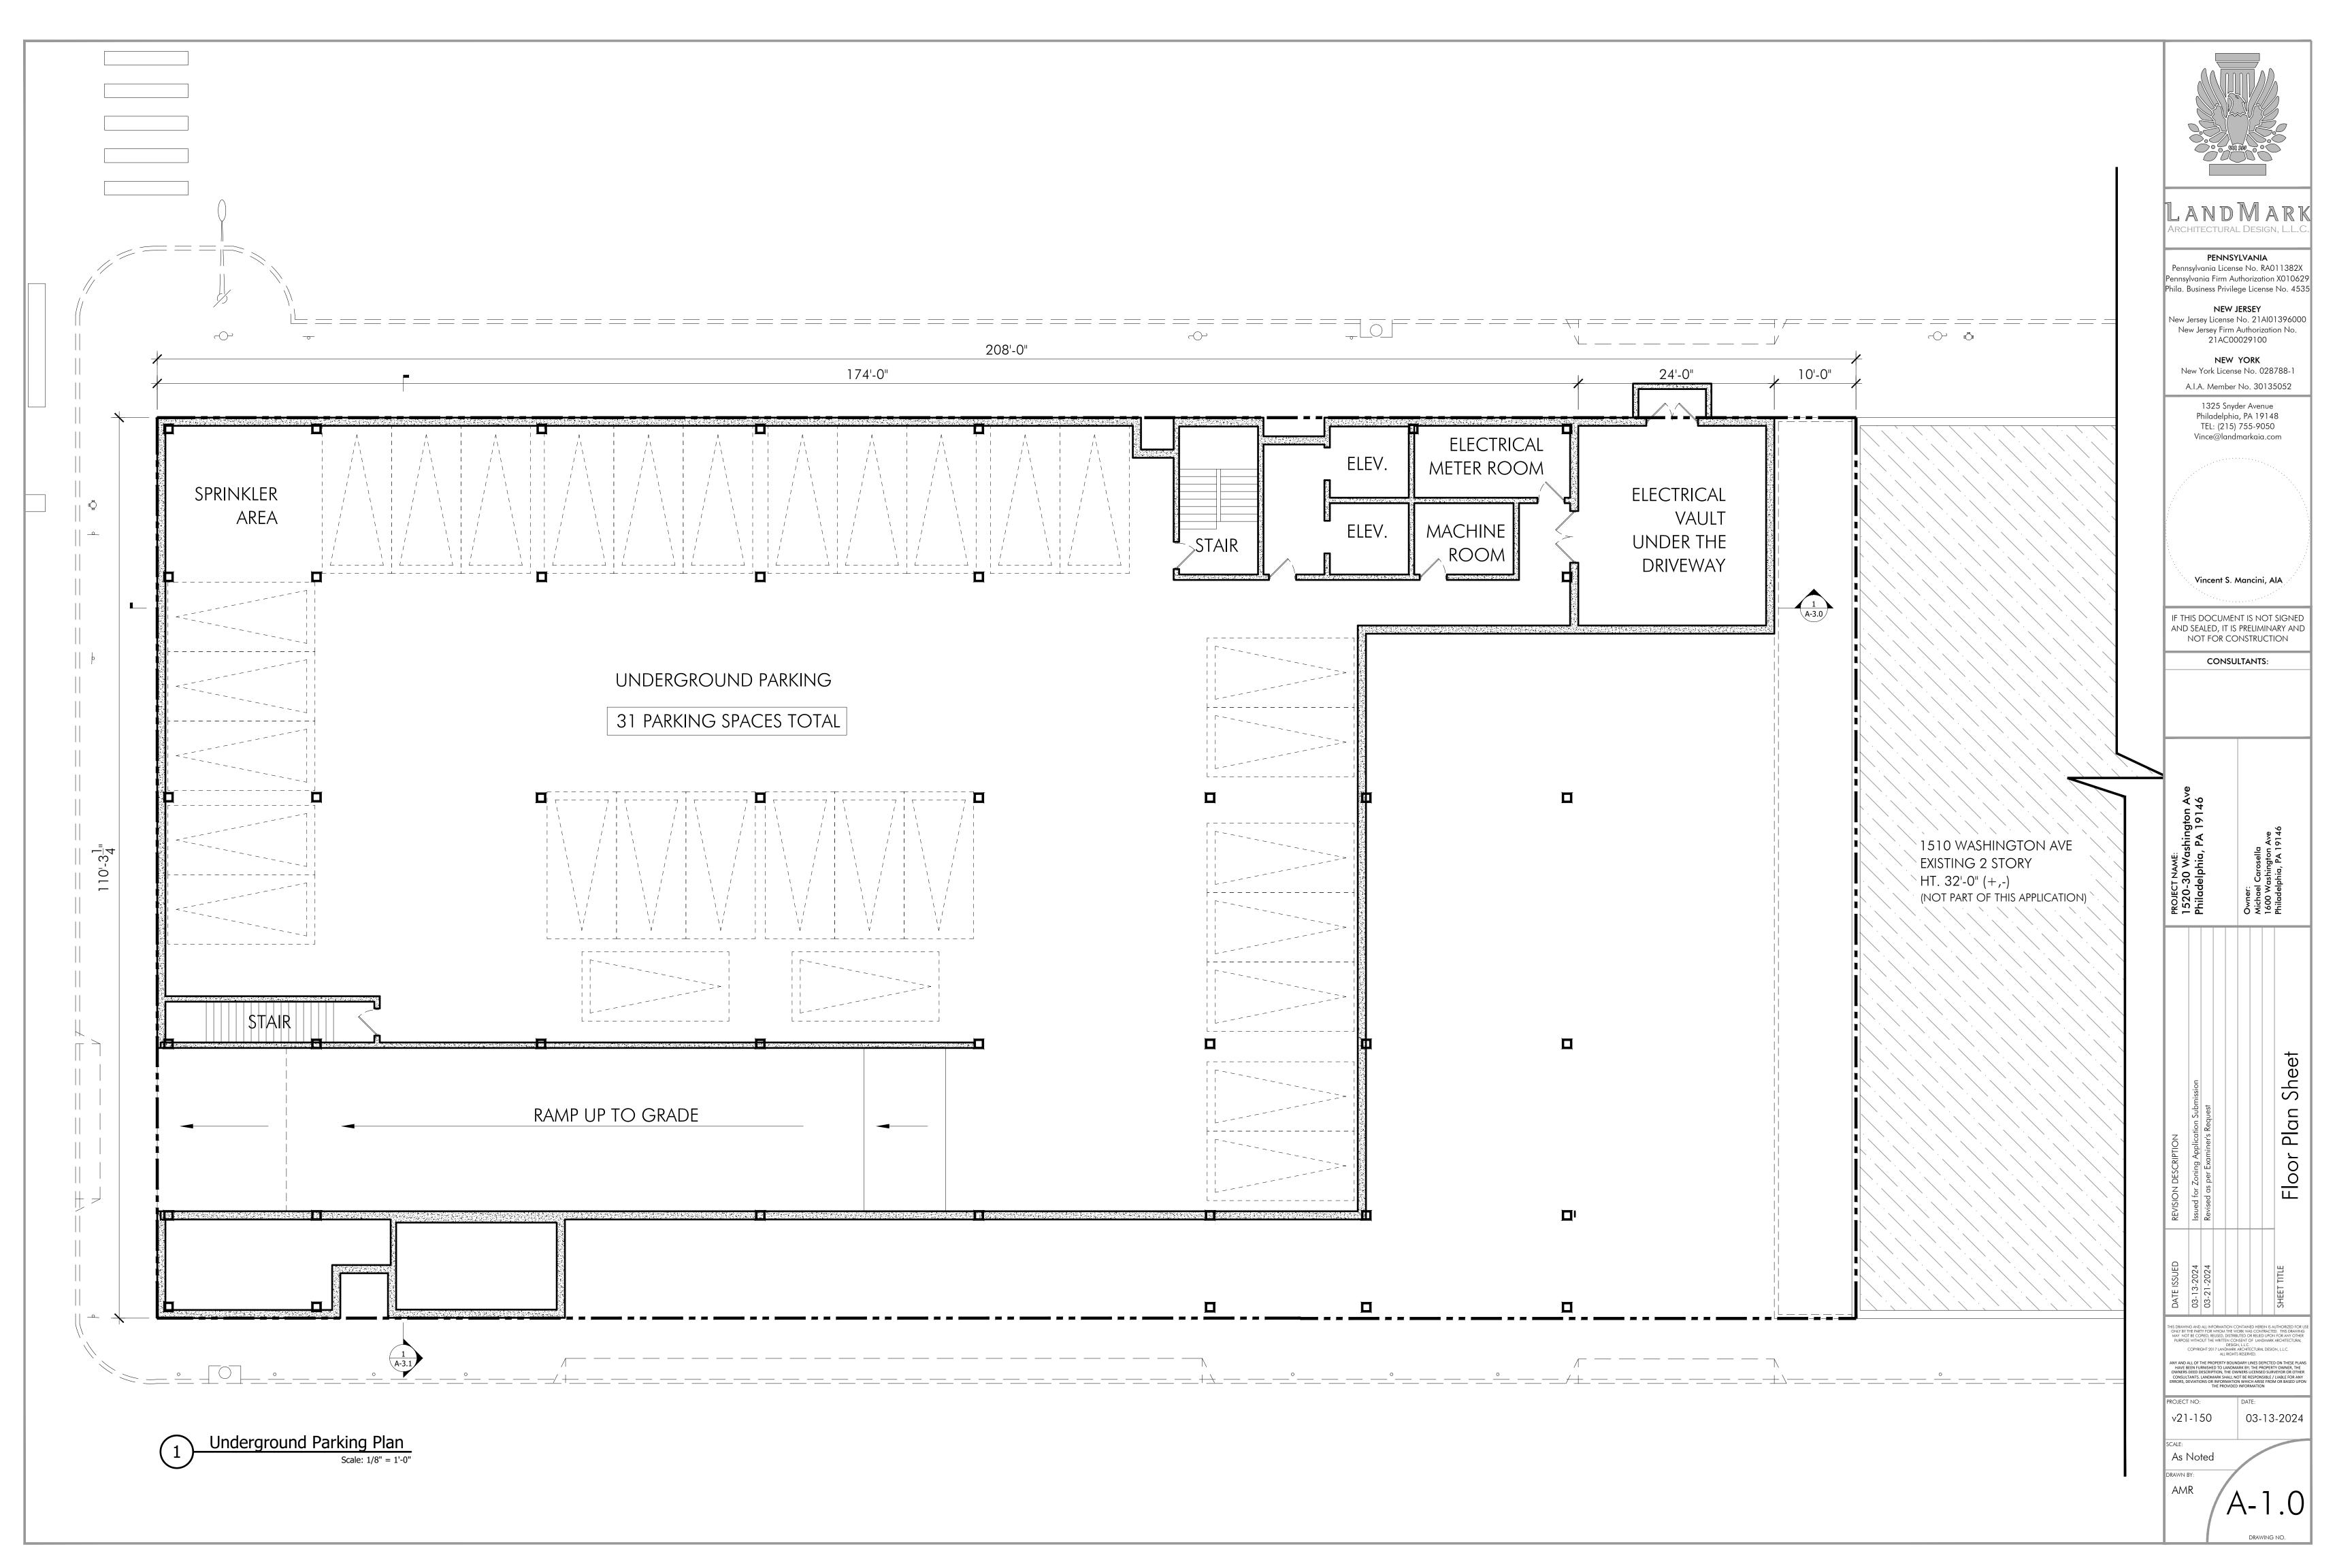

| <b>Site Area:</b> 22,939                                                     |                                                                                                                   |  |  |
|------------------------------------------------------------------------------|-------------------------------------------------------------------------------------------------------------------|--|--|
| Existing Zoning:                                                             | Are Zoning Variances required? Yes X No                                                                           |  |  |
|                                                                              |                                                                                                                   |  |  |
| Proposed Use:                                                                |                                                                                                                   |  |  |
| Area of Proposed L                                                           | lses, Broken Out by Program (Include Square Footage and # of Units):                                              |  |  |
| Vacant Commercial (55) Residential Uni                                       | Space at Grade<br>its on 3rd - 7th Floor                                                                          |  |  |
| Proposed # of Park                                                           |                                                                                                                   |  |  |
| ,                                                                            | ng Spaces - (4) E.V.P. included)                                                                                  |  |  |
| 3 ADA Parking Spaces (1 Van Accessible Proviided)                            |                                                                                                                   |  |  |
|                                                                              |                                                                                                                   |  |  |
|                                                                              |                                                                                                                   |  |  |
|                                                                              |                                                                                                                   |  |  |
| COMMUNITY MEE                                                                | TING                                                                                                              |  |  |
|                                                                              | ETING ing held: Yes No _x                                                                                         |  |  |
| Community meet                                                               |                                                                                                                   |  |  |
| Community meet                                                               | ing held: Yes No _x                                                                                               |  |  |
| Community meet                                                               | ing held: Yes No _x ide written documentation as proof. date and time the community meeting will be held:         |  |  |
| Community meet  If yes, please prov  If no, indicate the o                   | ing held: Yes No _x ide written documentation as proof. date and time the community meeting will be held:         |  |  |
| Community meet  If yes, please prov  If no, indicate the o                   | ing held: Yes No _x ide written documentation as proof. date and time the community meeting will be held:         |  |  |
| Community meet  If yes, please prov  If no, indicate the o  Date: June 19,20 | ing held: Yes No _x ide written documentation as proof. date and time the community meeting will be held:         |  |  |
| Community meet  If yes, please prov  If no, indicate the o  Date: June 19,20 | ing held: Yes No _xide written documentation as proof.  date and time the community meeting will be held:    1024 |  |  |
| Community meet  If yes, please prov  If no, indicate the o  Date: June 19,20 | ing held: Yes No _x ide written documentation as proof. date and time the community meeting will be held:    1024 |  |  |