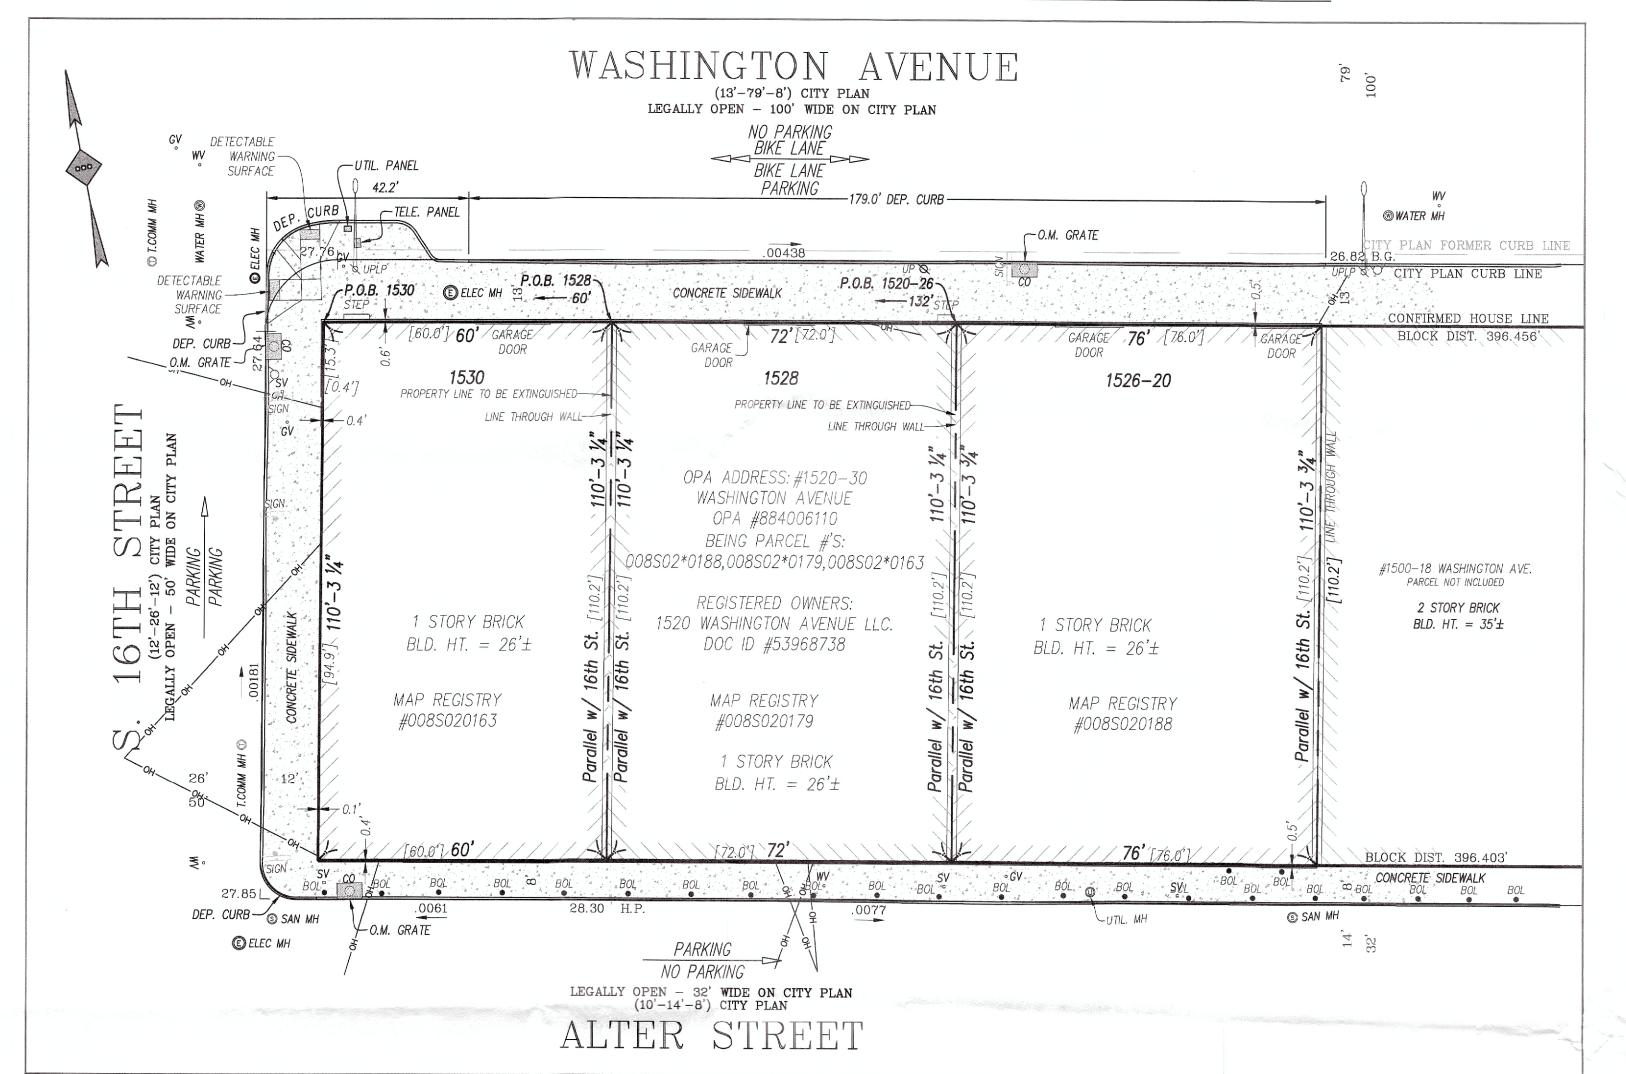

On Washington Ave: 208' frontage from 16<sup>th</sup> St to 15<sup>th</sup> St.

On 16<sup>th</sup> St: 110.18' frontage from
Washington Ave to Alter St.
On Alter St: 208' frontage from 16<sup>th</sup> St to

15<sup>th</sup> St.

10. STREETS: List the streets associated with the project. Complete Streets Types can be found at www.phila.gov/map under the "Complete Street Types" field. Complete Streets Types are also identified in Section 3 of the Handbook.

Also available here: http://metadata.phila.gov/#home/datasetdetails/5543867320583086178c4f34/

| ST                                     | REET                                                | FROM                                        | ТО                        | COMPLETE STREET TYPE              |  |
|----------------------------------------|-----------------------------------------------------|---------------------------------------------|---------------------------|-----------------------------------|--|
| Wa                                     | ashington Ave                                       | 16 <sup>th</sup> St Washington Ave Alter St |                           | <b>Urban Arterial</b>             |  |
| <u>16</u>                              | th St                                               |                                             |                           | <b>City Neighborhood</b>          |  |
| Alt                                    | ter St                                              | 16 <sup>th</sup> St                         | 15 <sup>th</sup> St       | <u>Local</u>                      |  |
|                                        |                                                     |                                             |                           |                                   |  |
| 11. Doe                                | s the <b>Existing Conditio</b>                      | <b>ns</b> site survey clearly ide           | entify the following exis | sting conditions with dimensions? |  |
| a.                                     | Parking and loading r                               | egulations in curb lanes                    | s adjacent to the site    | YES NO                            |  |
| b.                                     | Street Furniture such                               | as bus shelters, honor                      | boxes, etc.               | YES NO N/A                        |  |
| c. Street Direction                    |                                                     |                                             |                           | YES NO                            |  |
| d.                                     | Curb Cuts                                           |                                             |                           | YES NO N/A                        |  |
| e.                                     | Utilities, including tre<br>boxes, signs, lights, p | ee grates, vault covers, oles, etc.         | manholes, junction        | YES NO N/A                        |  |
| f.                                     | Building Extensions in                              | nto the sidewalk, such a                    | as stairs and stoops      | YES NO N/A                        |  |
| APPLICANT: General Project Information |                                                     |                                             |                           |                                   |  |
| Addition                               | al Explanation / Comm                               | ents:                                       |                           |                                   |  |
|                                        |                                                     |                                             |                           |                                   |  |

### PEDESTRIAN COMPONENT (Handbook Section 4.3)

12. SIDEWALK: list Sidewalk widths for each street frontage. Required Sidewalk widths are listed in Section 4.3 of the Handbook.

| Harrabook.                |                                                                               |                                              |  |
|---------------------------|-------------------------------------------------------------------------------|----------------------------------------------|--|
| STREET FRONTAGE           | TYPICAL SIDEWALK WIDTH (BUILDING LINE TO CURB) Required / Existing / Proposed | CITY PLAN SIDEWALK WIDTH Existing / Proposed |  |
| Washington Ave            | 12/ <u>13</u> / <u>13</u>                                                     | <u>13 / 13</u>                               |  |
| <u>16<sup>th</sup> St</u> | 12 / <u>12</u> / <u>12</u>                                                    | <u>12 / 12</u>                               |  |
| Alter St                  | 10 / <u>8.2</u> / <u>8.2</u>                                                  | <u>8/8</u>                                   |  |
|                           | //                                                                            | /                                            |  |

13. WALKING ZONE: list Walking Zone widths for each street frontage. The Walking Zone is defined in Section 4.3 of the Handbook, including required widths.

| STREET FRONTAGE           | WALKING ZONE Required / Existing / Proposed |
|---------------------------|---------------------------------------------|
| Washington Ave            | <u>6</u> / <u>8.8</u> / 6.5                 |
| <u>16<sup>th</sup> St</u> | <u>6</u> / <u>8.5</u> / 6                   |
| Alter St                  | <u>5</u> / <u>4.6</u> / 5                   |
|                           | /                                           |

#### **EXISTING VEHICULAR INTRUSIONS**

| EXISTING VEHICULAR INTROSIONS |                 |                           |
|-------------------------------|-----------------|---------------------------|
| INTRUSION TYPE                | INTRUSION WIDTH | PLACEMENT                 |
| <u>Curb Cut</u>               | <u>~179'</u>    | Washington Ave            |
|                               |                 |                           |
|                               |                 |                           |
|                               | <del></del>     | <del></del>               |
| PROPOSED VEHICULAR INTRUSIONS |                 |                           |
| INTRUSION TYPE                | INTRUSION WIDTH | PLACEMENT                 |
| Curb Cut                      | <u>24'</u>      | Washington Ave            |
| Curb Cut                      | <u>19'</u>      | <u>16<sup>th</sup> St</u> |
| Curb Cut                      | <u>24'</u>      | Alter St                  |