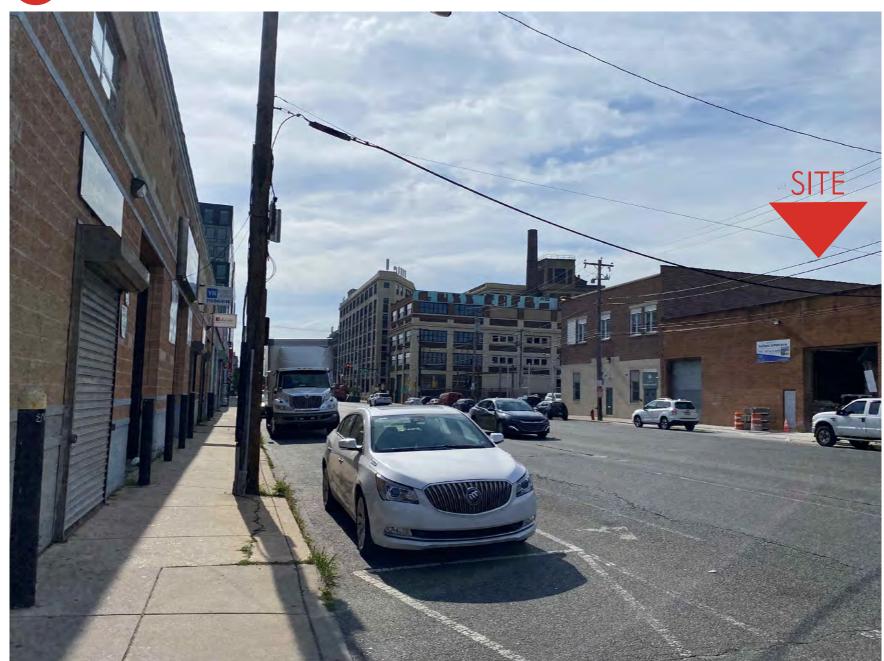

On Washington Ave: 208' frontage from 16<sup>th</sup> St to 15<sup>th</sup> St.

On 16<sup>th</sup> St: 110.18' frontage from
Washington Ave to Alter St.
On Alter St: 208' frontage from 16<sup>th</sup> St to

15<sup>th</sup> St.

10. STREETS: List the streets associated with the project. Complete Streets Types can be found at www.phila.gov/map under the "Complete Street Types" field. Complete Streets Types are also identified in Section 3 of the Handbook.