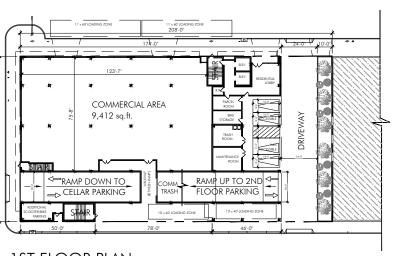

| <b>Site Area:</b> 22,939                                                     |                                                                                                                   |  |  |
|------------------------------------------------------------------------------|-------------------------------------------------------------------------------------------------------------------|--|--|
| Existing Zoning:                                                             | Are Zoning Variances required? Yes X No                                                                           |  |  |
|                                                                              |                                                                                                                   |  |  |
| Proposed Use:                                                                |                                                                                                                   |  |  |
| Area of Proposed L                                                           | lses, Broken Out by Program (Include Square Footage and # of Units):                                              |  |  |
| Vacant Commercial (55) Residential Uni                                       | Space at Grade<br>its on 3rd - 7th Floor                                                                          |  |  |
| Proposed # of Park                                                           |                                                                                                                   |  |  |
| ,                                                                            | ng Spaces - (4) E.V.P. included)                                                                                  |  |  |
| 3 ADA Parking Spaces (1 Van Accessible Proviided)                            |                                                                                                                   |  |  |
|                                                                              |                                                                                                                   |  |  |
|                                                                              |                                                                                                                   |  |  |
|                                                                              |                                                                                                                   |  |  |
| COMMUNITY MEE                                                                | TING                                                                                                              |  |  |
|                                                                              | ETING ing held: Yes No _x                                                                                         |  |  |
| Community meet                                                               |                                                                                                                   |  |  |
| Community meet                                                               | ing held: Yes No _x                                                                                               |  |  |
| Community meet                                                               | ing held: Yes No _x ide written documentation as proof. date and time the community meeting will be held:         |  |  |
| Community meet  If yes, please prov  If no, indicate the o                   | ing held: Yes No _x ide written documentation as proof. date and time the community meeting will be held:         |  |  |
| Community meet  If yes, please prov  If no, indicate the o                   | ing held: Yes No _x ide written documentation as proof. date and time the community meeting will be held:         |  |  |
| Community meet  If yes, please prov  If no, indicate the o  Date: June 19,20 | ing held: Yes No _x ide written documentation as proof. date and time the community meeting will be held:         |  |  |
| Community meet  If yes, please prov  If no, indicate the o  Date: June 19,20 | ing held: Yes No _xide written documentation as proof.  date and time the community meeting will be held:    1024 |  |  |
| Community meet  If yes, please prov  If no, indicate the o  Date: June 19,20 | ing held: Yes No _x ide written documentation as proof. date and time the community meeting will be held:    1024 |  |  |