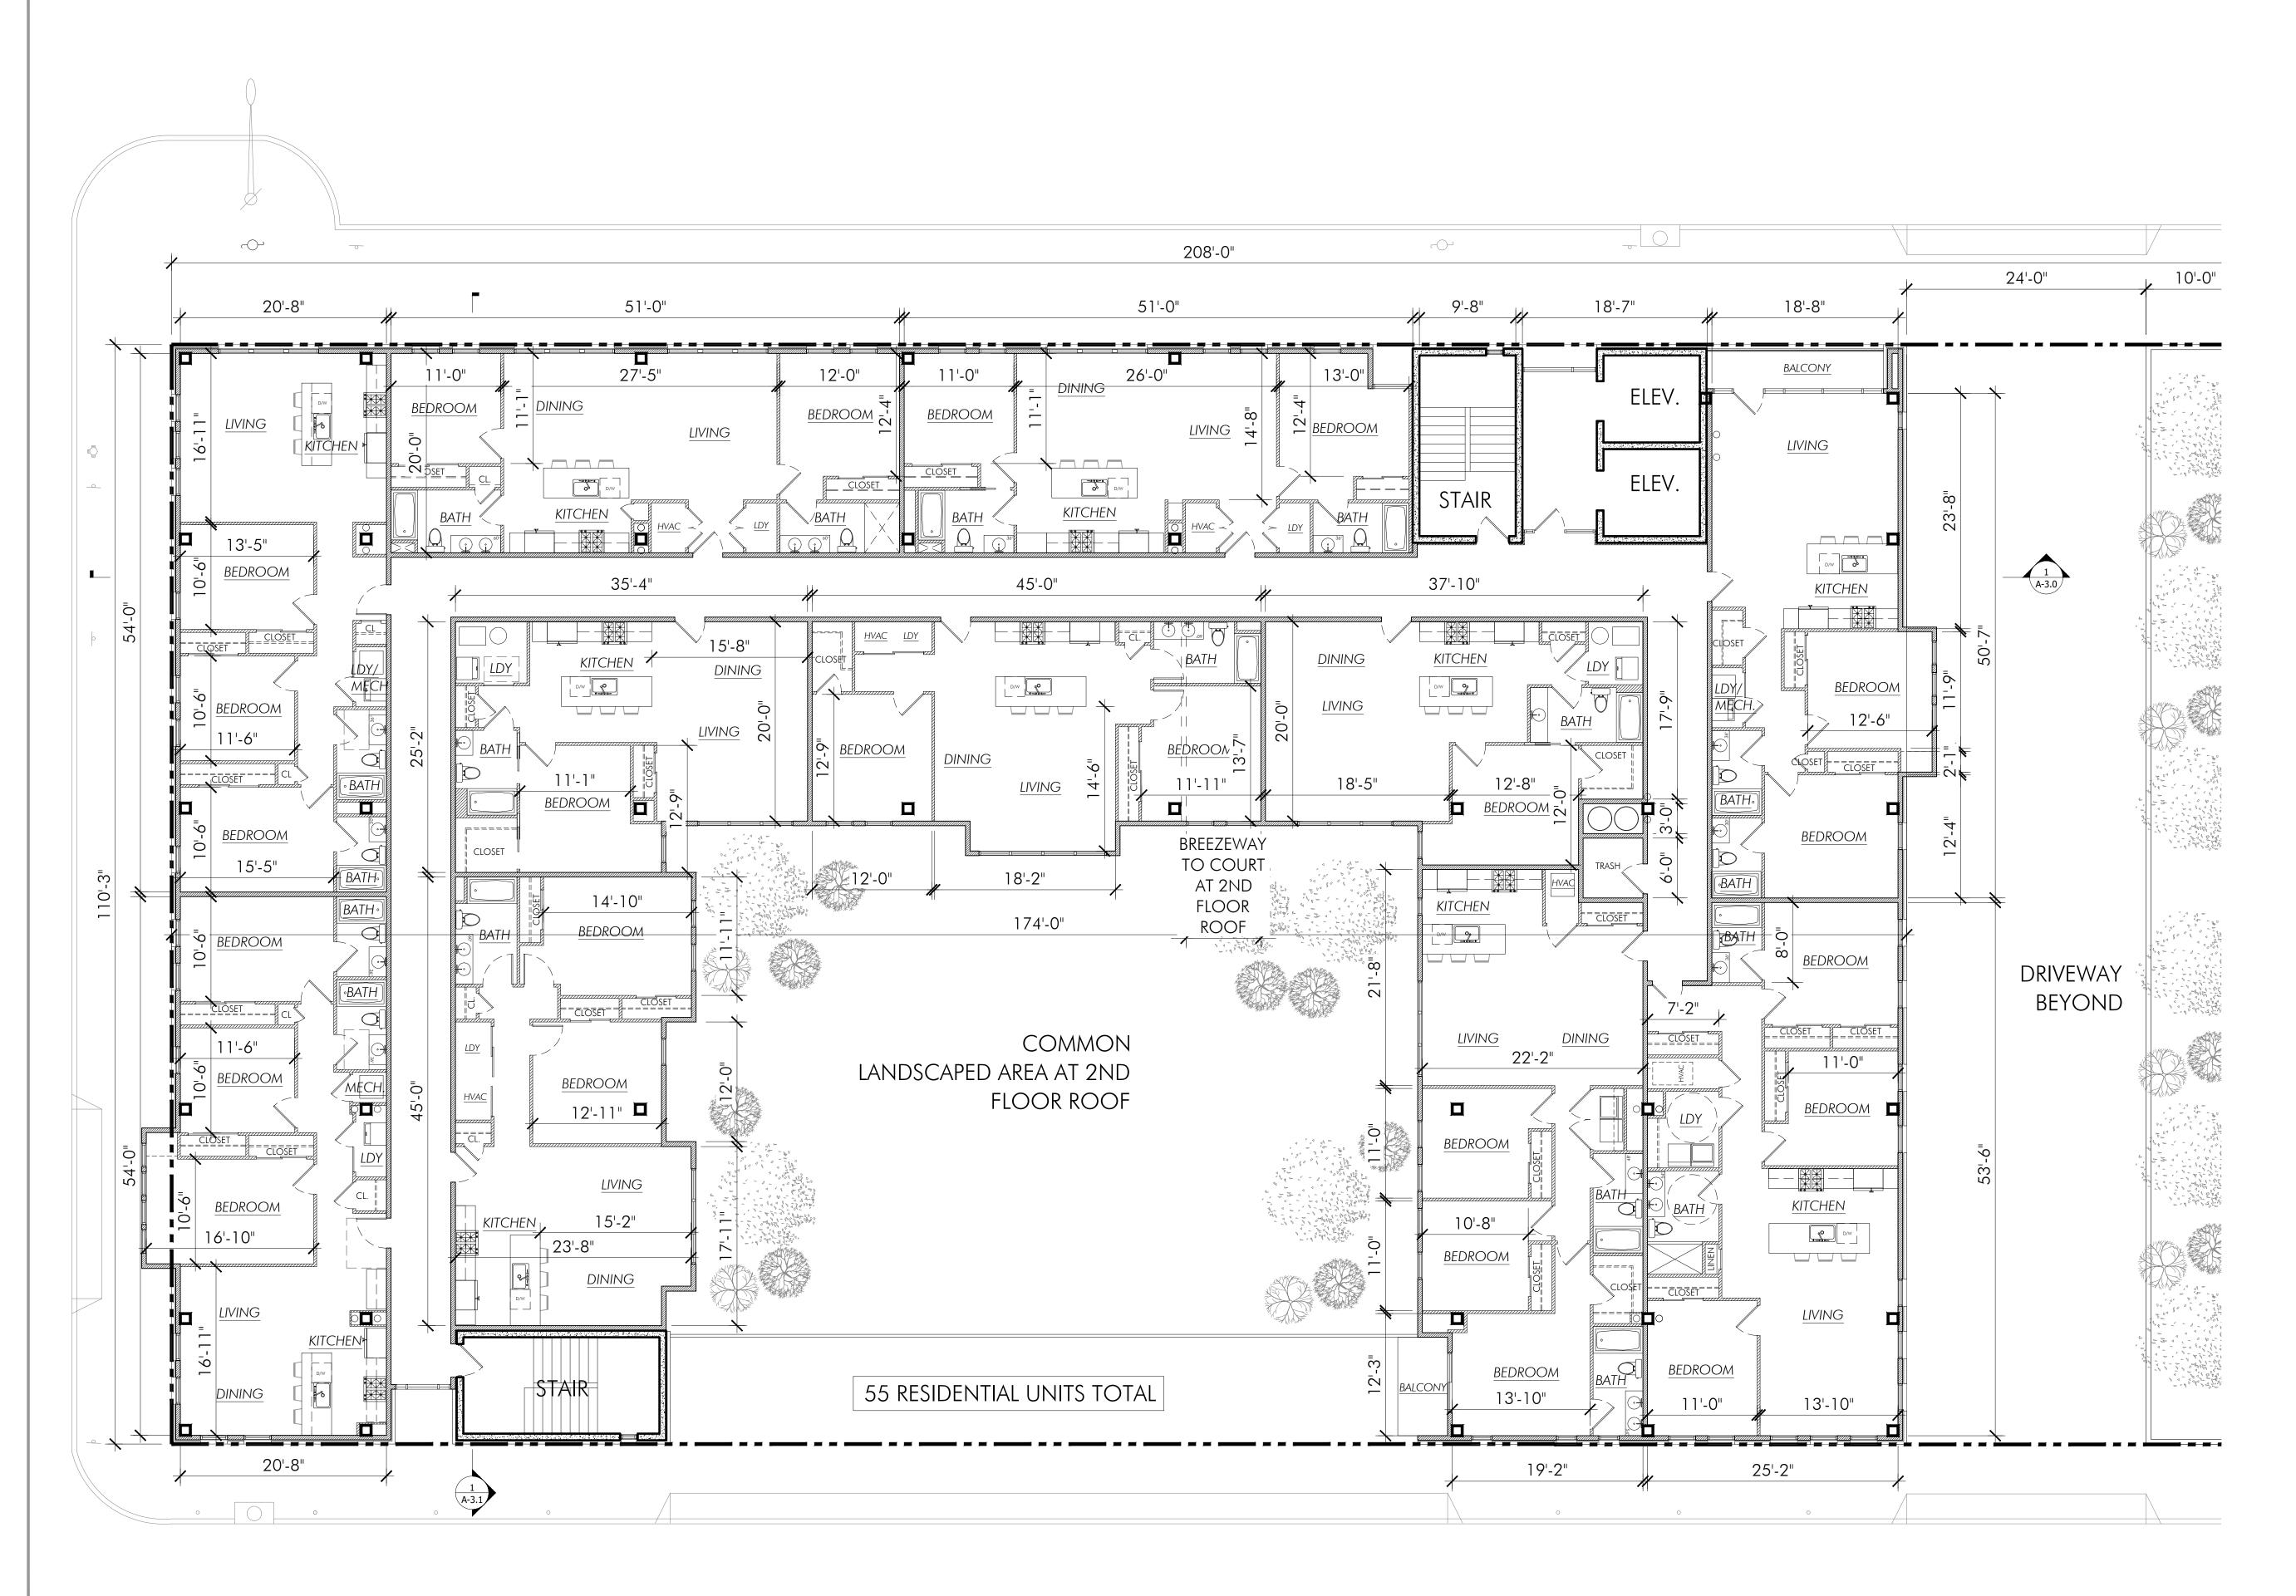

| <b>Site Area:</b> 22,939                                                     |                                                                                                                   |  |  |
|------------------------------------------------------------------------------|-------------------------------------------------------------------------------------------------------------------|--|--|
| Existing Zoning:                                                             | Are Zoning Variances required? Yes X No                                                                           |  |  |
|                                                                              |                                                                                                                   |  |  |
| Proposed Use:                                                                |                                                                                                                   |  |  |
| Area of Proposed L                                                           | lses, Broken Out by Program (Include Square Footage and # of Units):                                              |  |  |
| Vacant Commercial (55) Residential Uni                                       | Space at Grade<br>its on 3rd - 7th Floor                                                                          |  |  |
| Proposed # of Park                                                           |                                                                                                                   |  |  |
| ,                                                                            | ng Spaces - (4) E.V.P. included)                                                                                  |  |  |
| 3 ADA Parking Spaces (1 Van Accessible Proviided)                            |                                                                                                                   |  |  |
|                                                                              |                                                                                                                   |  |  |
|                                                                              |                                                                                                                   |  |  |
|                                                                              |                                                                                                                   |  |  |
| COMMUNITY MEE                                                                | TING                                                                                                              |  |  |
|                                                                              | ETING ing held: Yes No _x                                                                                         |  |  |
| Community meet                                                               |                                                                                                                   |  |  |
| Community meet                                                               | ing held: Yes No _x                                                                                               |  |  |
| Community meet                                                               | ing held: Yes No _x ide written documentation as proof. date and time the community meeting will be held:         |  |  |
| Community meet  If yes, please prov  If no, indicate the o                   | ing held: Yes No _x ide written documentation as proof. date and time the community meeting will be held:         |  |  |
| Community meet  If yes, please prov  If no, indicate the o                   | ing held: Yes No _x ide written documentation as proof. date and time the community meeting will be held:         |  |  |
| Community meet  If yes, please prov  If no, indicate the o  Date: June 19,20 | ing held: Yes No _x ide written documentation as proof. date and time the community meeting will be held:         |  |  |
| Community meet  If yes, please prov  If no, indicate the o  Date: June 19,20 | ing held: Yes No _xide written documentation as proof.  date and time the community meeting will be held:    1024 |  |  |
| Community meet  If yes, please prov  If no, indicate the o  Date: June 19,20 | ing held: Yes No _x ide written documentation as proof. date and time the community meeting will be held:    1024 |  |  |