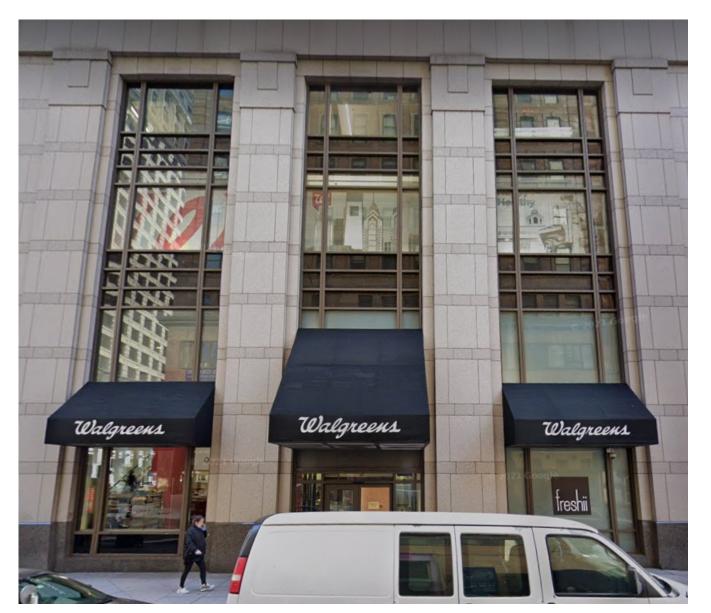

### sign 4: upper window vinyl package

1'-7 3/4"±6"

1'-7 3/4"

6'-9 7/16"

6'-9 7/16"

±6" | \_[1'-7 3/4"]

±6" ⊥\_1'-7 3/4"

#### bottom window vinyl application 4.3 scale: 1/4" - 1'-0"

Cima Network Inc. office: 267.308.0575 121 New Britain Blvd. fax: 267.308.0577 Chalfont, PA 18914 www.cimanetwork.com

This is an original, unpublished drawing, created by Cima Network, Inc. It is submitted for your exclusive review, in connection with a project being proposed by Cima Network, Inc. it is not to be shown to anyone outside your organization, nor is it to be used, reproduced, copied or exhibited in any fashion without the expressed constent of Cima Network, Inc.