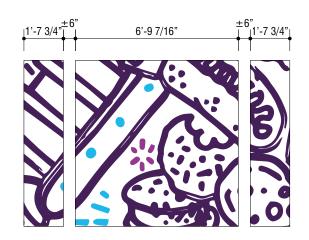

### sign 4: upper window vinyl package

1'-7 3/4"±6"

1'-7 3/4"

6'-9 7/16"

6'-9 7/16"

±6" | \_[1'-7 3/4"]

±6" ⊥\_1'-7 3/4"

#### Notes:

- Follow layout mockups created by Insomnia Cookies for each site individually
- All Window Vinyl Applications Applied First Surface to Storefront Glass

2

DATE 1.17.23 REVISION

SHEET

7'-2 1/8"

±3"