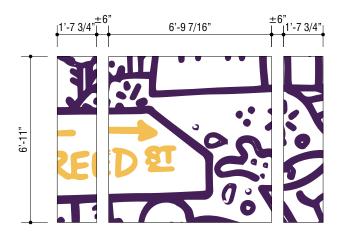

### sign 4: upper window vinyl package

1'-7 3/4"±6"

1'-7 3/4"

6'-9 7/16"

6'-9 7/16"

±6" | \_[1'-7 3/4"]

±6" ⊥\_1'-7 3/4"

#### Notes:

- Follow layout mockups created by Insomnia Cookies for each site individually
- All Window Vinyl Applications Applied First Surface to Storefront Glass

2

DATE 1.17.23 REVISION

SHEET

7'-2 1/8"

±3"