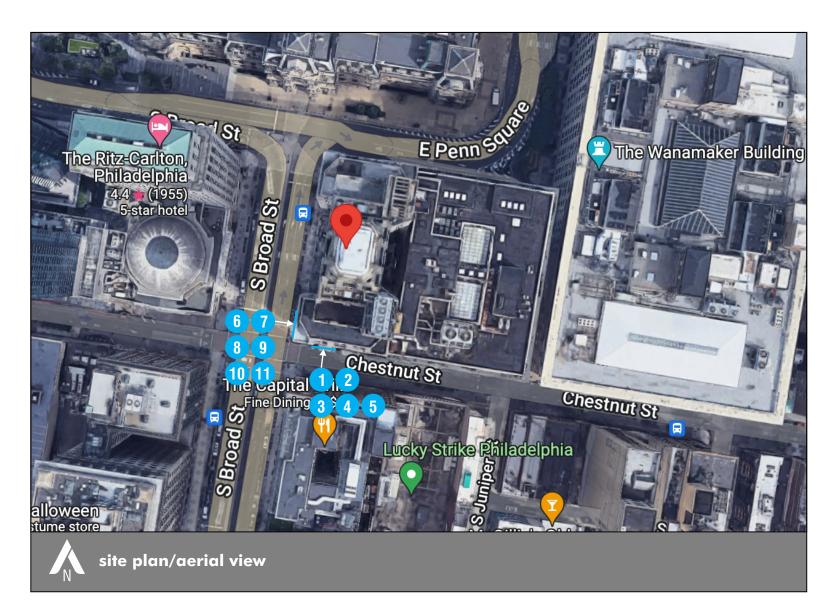

# Exterior Sign Package One South Broad Street, Suite 1710, Philadelphia, PA 19107

### scope of work

|    | PROPOSED SIGNS       | Sq Ft | Elect.<br>Req'd. | Amps / Voltage | Sign Weight | Special Instructions |  |  |
|----|----------------------|-------|------------------|----------------|-------------|----------------------|--|--|
|    | FRONT ELEVATION      |       |                  |                |             |                      |  |  |
| 1  | Awning Reface        | N/A   | N/A              | N/A            | -           |                      |  |  |
| 2  | Awning Reface        | N/A   | N/A              | N/A            | -           |                      |  |  |
| 3  | Awning Reface        | N/A   | N/A              | N/A            | -           |                      |  |  |
| 4  | Window Vinyl Package | N/A   | N/A              | N/A            | -           |                      |  |  |
| 5  | Window Vinyl Package | N/A   | N/A              | N/A            | -           |                      |  |  |
|    |                      |       |                  |                |             |                      |  |  |
|    |                      |       |                  |                |             |                      |  |  |
|    | SIDE ELEVATION       |       |                  |                |             |                      |  |  |
| 6  | Awning Reface        | N/A   | N/A              | N/A            | -           |                      |  |  |
| 7  | Awning Reface        | N/A   | N/A              | N/A            | -           |                      |  |  |
| 8  | Awning Reface        | N/A   | N/A              | N/A            | -           |                      |  |  |
| 9  | Window Vinyl Package | N/A   | N/A              | N/A            | -           |                      |  |  |
| 10 | Window Vinyl Package | N/A   | N/A              | N/A            | -           |                      |  |  |
| 11 | Wall Sign            | N/A   | N/A              | N/A            | TBD         |                      |  |  |
|    |                      |       |                  |                |             |                      |  |  |

|    | PROPOSED SIGNS       | Sq Ft  | Elect.<br>Req'd. | Amps / Voltage | Sign Weight | Special Instructions |  |  |
|----|----------------------|--------|------------------|----------------|-------------|----------------------|--|--|
|    | FRONT ELEVATION      |        |                  |                |             |                      |  |  |
| 1  | Awning Reface        | N/A    | N/A              | N/A            | -           |                      |  |  |
| 2  | Awning Reface        | N/A    | N/A              | N/A            | -           |                      |  |  |
| 3  | Awning Reface        | N/A    | N/A              | N/A            | -           |                      |  |  |
| 4  | Window Vinyl Package | N/A    | N/A              | N/A            | -           |                      |  |  |
| 5  | Window Vinyl Package | N/A    | N/A              | N/A            | -           |                      |  |  |
|    |                      |        |                  |                |             |                      |  |  |
|    |                      |        |                  |                |             |                      |  |  |
|    |                      | NI / A | NI/A             | NI/A           |             |                      |  |  |
| 6  | Awning Reface        | N/A    | N/A              | N/A            | -           |                      |  |  |
| 7  | Awning Reface        | N/A    | N/A              | N/A            | -           |                      |  |  |
| 8  | Awning Reface        | N/A    | N/A              | N/A            | -           |                      |  |  |
| 9  | Window Vinyl Package | N/A    | N/A              | N/A            | -           |                      |  |  |
| 10 | Window Vinyl Package | N/A    | N/A              | N/A            | -           |                      |  |  |
| 11 | Wall Sign            | N/A    | N/A              | N/A            | TBD         |                      |  |  |
|    |                      |        |                  |                |             |                      |  |  |