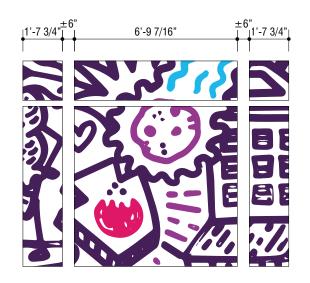

### specifications

**Colors & Finishes** 

D1 🚾 1-Layer Digital Print V1 🔲 PMS 663 C on White Opaque Vinyl (Diecut from material)

Face: 1. P1 3M Opaque White Vinyl 7725-10

Notes:

- Follow layout mockups created by Insomnia Cookies for each site individually
- All Window Vinyl Applications Applied First Surface to Storefront Glass