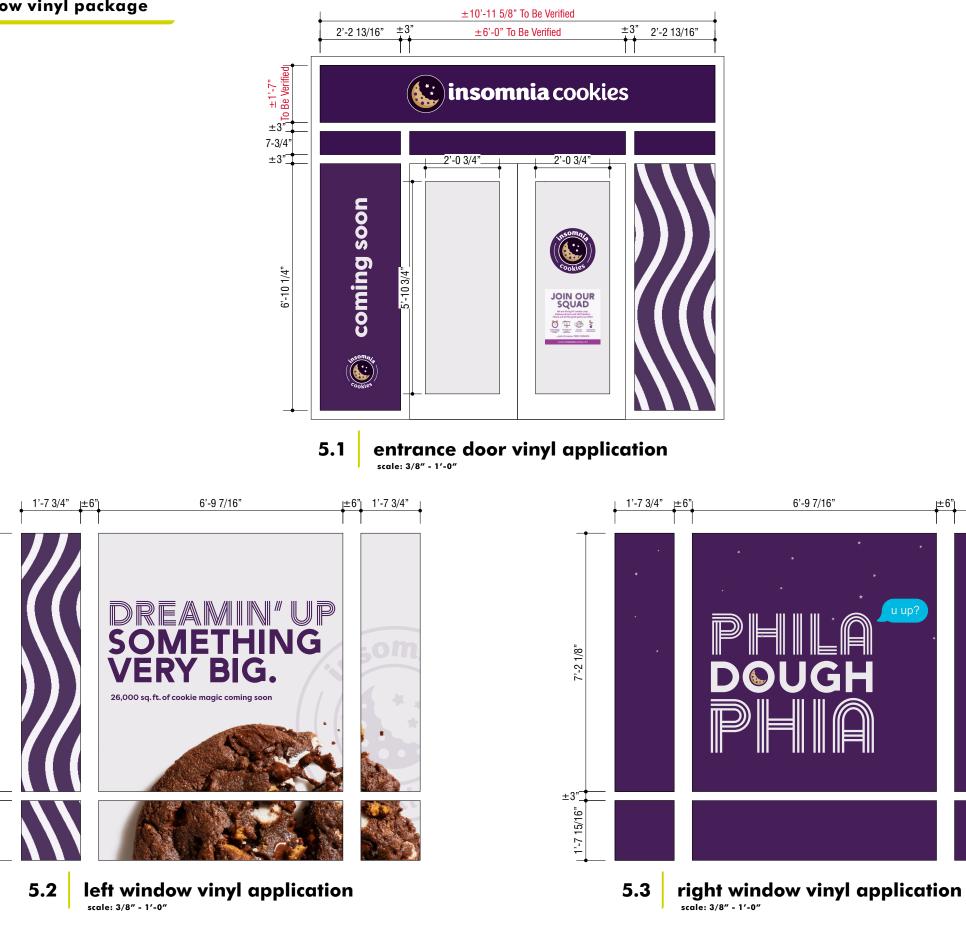

Client: Insomnia Cookies Designer: KG PM: EK Job#: 36229

Address: One South Broad Street, Suite 1710, Philadelphia, PA 19107

Entrance & Lower Window Vinyl Package

### sign 4: upper window vinyl package

1'-7 3/4"±6"

1'-7 3/4"

6'-9 7/16"

6'-9 7/16"

±6" | \_[1'-7 3/4"]

±6" ⊥\_1'-7 3/4"

#### Notes:

- Follow layout mockups created by Insomnia Cookies for each site individually
- All Window Vinyl Applications Applied First Surface to Storefront Glass

2

DATE 1.17.23 REVISION

SHEET

7'-2 1/8"

±3"

### sign 9: upper window vinyl package

9.1 upper window vinyl application

Cima Network Inc.office: 267.308.0575121 New Britain Blvd.fax: 267.308.0577Chalfont, PA 18914www.cimanetwork.com

This is an original, unpublished drawing, created by Cima Network, Inc. It is submitted for your exclusive review, in connection with a project being proposed by Cima Network, Inc. it is not to be shown to anyone outside your organization, nor is it to be used, reproduced, copied or exhibited in any fashion without the expressed constent of Cima Network, Inc.

#### Notes:

- Follow layout mockups created by Insomnia Cookies for each site individually
- All Window Vinyl Applications Applied First Surface to Storefront Glass

**S H E E T** 

7'-2 1/16"

±3"\_

±1'-7 15/16" | To Be Verified