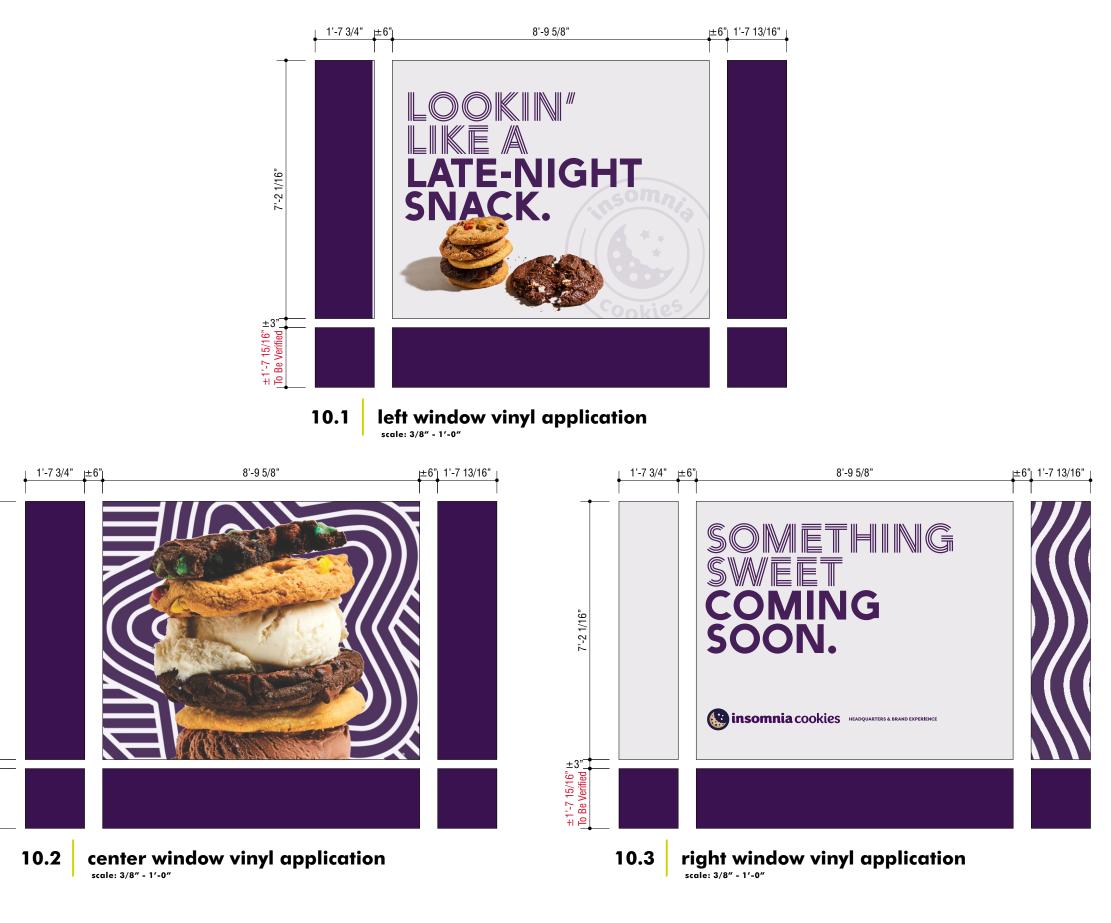

Client: Insomnia Cookies Designer: KG PM: EK Job#: 36229

Address: One South Broad Street, Suite 1710, Philadelphia, PA 19107

Entrance & Lower Window Vinyl Package

#### Notes:

- Follow layout mockups created by Insomnia Cookies for each site individually
- All Window Vinyl Applications Applied First Surface to Storefront Glass

2

DATE 1.17.23 REVISION

SHEET

7'-2 1/8"

±3"

#### Notes:

- Follow layout mockups created by Insomnia Cookies for each site individually
- All Window Vinyl Applications Applied First Surface to Storefront Glass

Cima Network Inc. office: 267.308.0575 121 New Britain Blvd. fax: 267.308.0577 Chalfont, PA 18914 www.cimanetwork.com