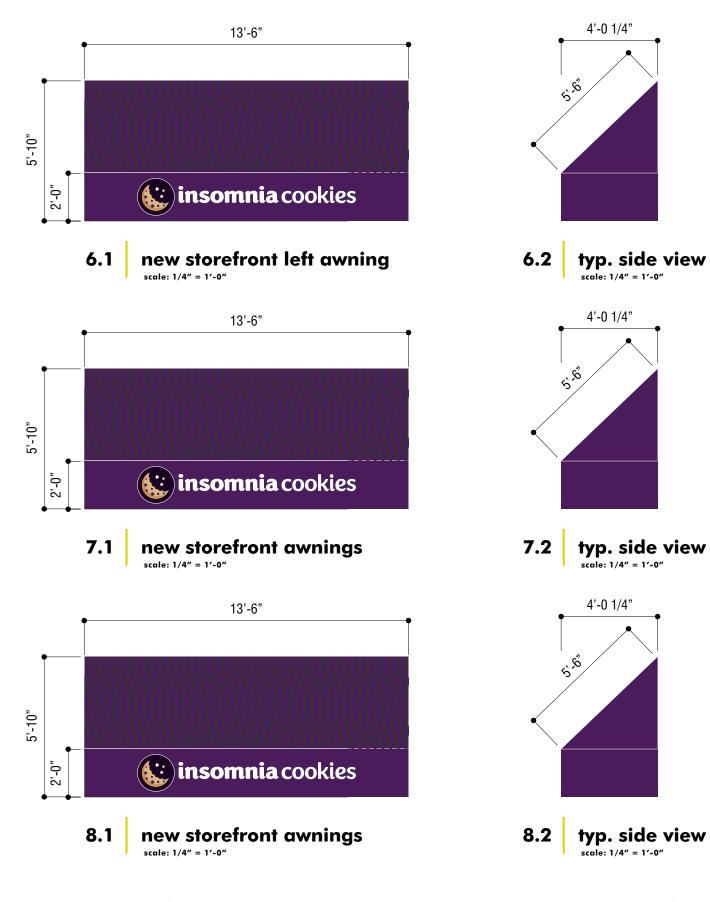

### **Colors & Finishes**

- D1 1 3-Layer (Color White Color) Digital Print A1 Weathertyte Awning/Marine #6065-0000 Concord
- A2 Heat Applied Vinyl Copy/Logo Area

- **Description:** 1. Remove & Discard existing awning fabric material
- 2. Ensure existing framing is in good condition
- 3. Install new awning material as noted above
- 4. Existing internal lighting to remain as is; ensure in good working condition

#### Colors & Finishes

- D1 1 3-Layer (Color White Color) Digital Print A1 Weathertyte Awning/Marine #6065-0000 Concord
- A2 Heat Applied Vinyl Copy/Logo Area

- **Description:** 1. Remove & Discard existing awning fabric material
- 2. Ensure existing framing is in good condition 3. Install new awning material as noted above
- 4. Existing internal lighting to remain as is; ensure in good working condition