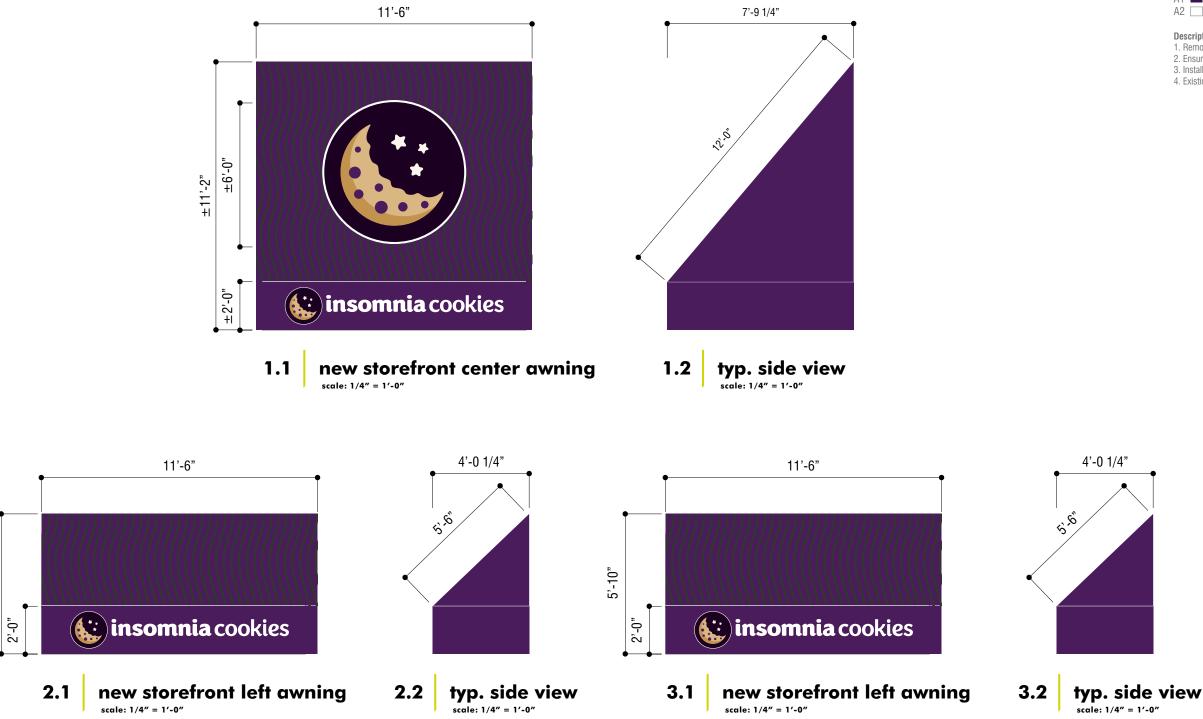

### **Colors & Finishes**

- D1 1 3-Layer (Color White Color) Digital Print A1 Weathertyte Awning/Marine #6065-0000 Concord
- A2 Heat Applied Vinyl Copy/Logo Area

- **Description:** 1. Remove & Discard existing awning fabric material
- 2. Ensure existing framing is in good condition
- 3. Install new awning material as noted above
- 4. Existing internal lighting to remain as is; ensure in good working condition

| Colors For Print: |             |             |               |              |             |  |  |  |
|-------------------|-------------|-------------|---------------|--------------|-------------|--|--|--|
|                   | outer space | cookie moon | cookie shadow | cookie chips | stars       |  |  |  |
| =                 |             |             | (             | •<br>• • •   | 4 .s<br>.s  |  |  |  |
|                   | PMS<br>276C | PMS<br>467C | PMS<br>465C   | PMS<br>2627C | PMS<br>663C |  |  |  |
|                   | 2700        | 4070        | 4030          | 20270        | 0030        |  |  |  |