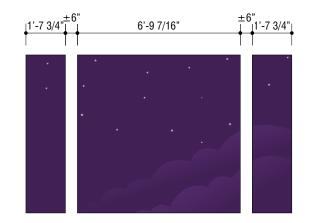

### **Colors & Finishes**

D1 1 1-Layer Digital Print V1 PMS 663 C on White Opaque Vinyl (Diecut from material)

Face:

±6"

1'-7 3/4"

°0

1. P1 3M Opaque White Vinyl 7725-10

#### Notes:

- Follow layout mockups created by Insomnia Cookies for each site individually
- All Window Vinyl Applications Applied First Surface to Storefront Glass

**S H E E T** 

7'-2 1/16"

±3"\_

±1'-7 15/16" | To Be Verified