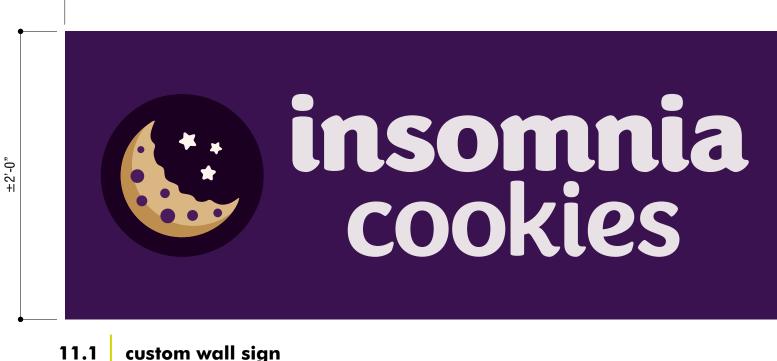

Client: Insomnia Cookies Designer: KG PM: EK

Job#: 36229 Address: One South Broad Street, Suite 1710, Philadelphia, PA 19107

**[**]]

Wall Sign

DATE 1.17.23 REVISION 2

5'-10"

office: 267.308.0575 121 New Britain Blvd. fax: 267.308.0577 Chalfont, PA 18914 www.cimanetwork.com

SHEET

Survey Required To Verify:
Existing Sign Size
Existing Size Construction/Materials
Wall Type

±5'-0"

scale: 1-1/2" = 1'-0"

Cima Network Inc.office: 267.308.0575121 New Britain Blvd.fax: 267.308.0577Chalfont, PA 18914www.cimanetwork.com