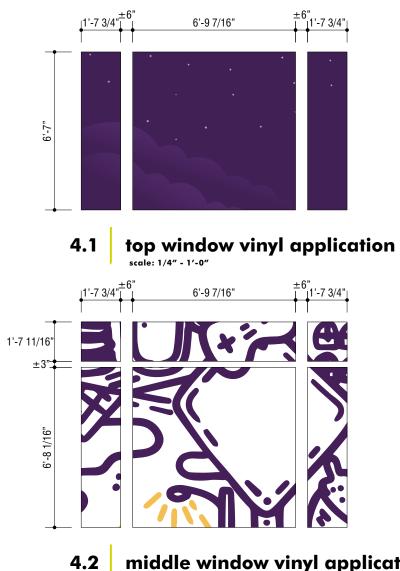

### sign 4: upper window vinyl package

1'-7 3/4"±6"

1'-7 3/4"

6'-9 7/16"

6'-9 7/16"

±6" | \_[1'-7 3/4"]

±6" ⊥\_1'-7 3/4"

#### bottom window vinyl application 4.3 scale: 1/4" - 1'-0"

Cima Network Inc. office: 267.308.0575 121 New Britain Blvd. fax: 267.308.0577 Chalfont, PA 18914 www.cimanetwork.com

This is an original, unpublished drawing, created by Cima Network, Inc. It is submitted for your exclusive review, in connection with a project being proposed by Cima Network, Inc. it is not to be shown to anyone outside your organization, nor is it to be used, reproduced, copied or exhibited in any fashion without the expressed constent of Cima Network, Inc.

#### **Colors & Finishes**

D1 1-Layer Digital Print V1 PMS 663 C on White Opaque Vinyl (Diecut from material)

Face: 1. P1 3M Opaque White Vinyl 7725-10

#### Notes:

- Follow layout mockups created by Insomnia Cookies for each site individually
- All Window Vinyl Applications Applied First Surface to Storefront Glass

2

DATE 1.17.23 REVISION

SHEET

7'-2 1/8"

±3"