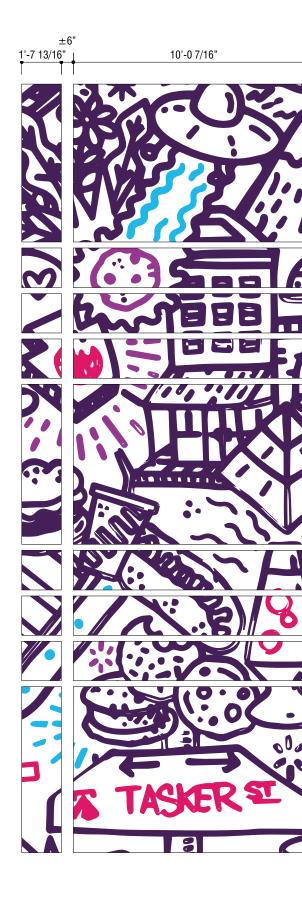

### sign 4: upper window vinyl package

1'-7 3/4"±6"

1'-7 3/4"

6'-9 7/16"

6'-9 7/16"

±6" | \_[1'-7 3/4"]

±6" ⊥\_1'-7 3/4"

#### Notes:

- Follow layout mockups created by Insomnia Cookies for each site individually
- All Window Vinyl Applications Applied First Surface to Storefront Glass

2

DATE 1.17.23 REVISION

SHEET

7'-2 1/8"

±3"