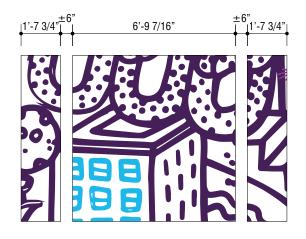

### sign 9: upper window vinyl package

9.1 upper window vinyl application

Cima Network Inc.office: 267.308.0575121 New Britain Blvd.fax: 267.308.0577Chalfont, PA 18914www.cimanetwork.com

This is an original, unpublished drawing, created by Cima Network, Inc. It is submitted for your exclusive review, in connection with a project being proposed by Cima Network, Inc. it is not to be shown to anyone outside your organization, nor is it to be used, reproduced, copied or exhibited in any fashion without the expressed constent of Cima Network, Inc.

#### Notes:

- Follow layout mockups created by Insomnia Cookies for each site individually
- All Window Vinyl Applications Applied First Surface to Storefront Glass

**S H E E T** 

7'-2 1/16"

±3"\_

±1'-7 15/16" | To Be Verified