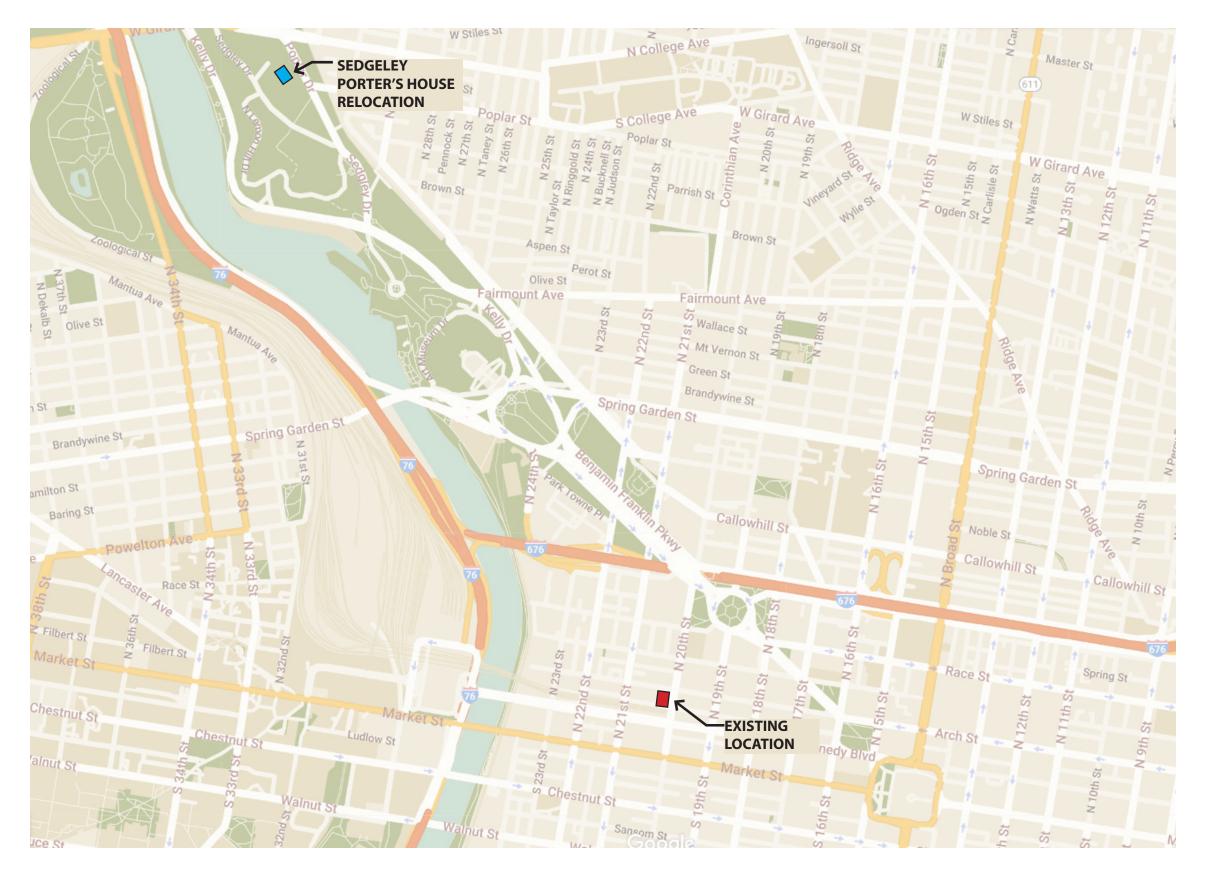

**OVERVIEW:** A small gas station building stands along 20<sup>th</sup> Street south of Arch Street, at the eastern edge of the property at 2000-24 Arch Street. The gas station is being moved to a new site to facilitate the redevelopment of the Arch Street property. This request proposes to rescind the designation of the property at 2000-24 Arch Street when the gas station is moved to its new location. The staff suggests redesignating the gas station as an object so that its designation travels with it.

In 2019, the Historical Commission began discussions with consultants working for a new owner of the property at 20<sup>th</sup> and Arch Streets, who sought to relocate the structure for use as a public amenity to be managed by Philadelphia Parks and Recreation. On 14 May 2021, the Historical Commission reviewed and approved an application to move the gas station. At the time, the plan was to move the gas station to Aviator Park at Logan Square. Since that time, the plan has been revised and the gas station will now be moved to Fairmount Park, near the Sedgley Porter's House, where it will be restored and used by a non-profit. The Law Department reviewed the Historical Commission's approval of the relocation of the gas station of 14 May 2021 and determined that the approval is valid for moving the gas station to any publicly owned and accessible site in Philadelphia because the primary regulatory question decided at the time was whether the gas station could be moved from its original site, not whether the gas station should be moved to a particular new site.

Dear Jon:

Please allow this letter to confirm that the Department of Parks and Recreation is working with Parkway Corp. to relocate the former gas station building currently situated on the grounds of 2000-24 Arch Street to the grounds of the Sedgeley Porter House on Sedgeley Drive in East Fairmount Park. The building will be restored and used by the current tenants of Sedgeley Porter, the Bicycle Coalition and Schuylkill Navy, as additional office and meeting space.

The gas station building will be located at the end of the access road and parking lot at Sedgeley Porter, a site that maintains a clear view of Sedgeley Porter House from the roadway. The Department of Parks and Recreation approves of the site and the proposed adaptive reuse of the building. Please let me know if you have any questions.