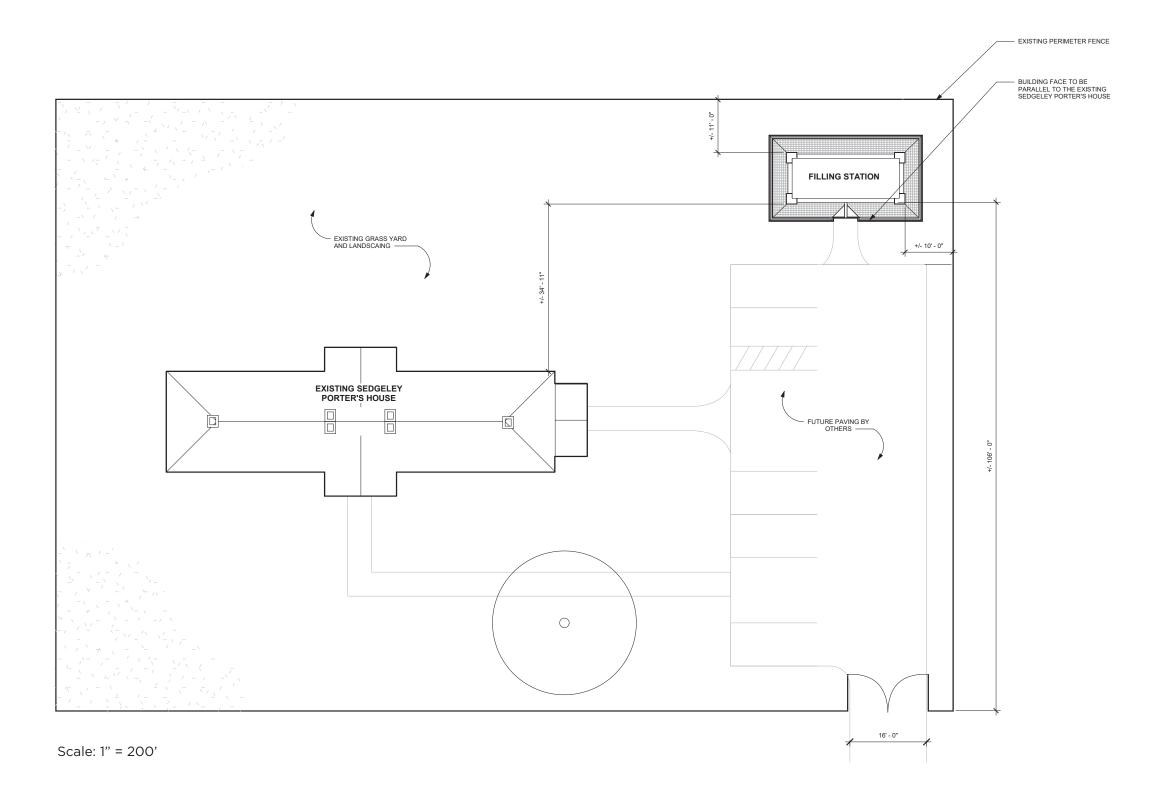

Dear Jon:

Please allow this letter to confirm that the Department of Parks and Recreation is working with Parkway Corp. to relocate the former gas station building currently situated on the grounds of 2000-24 Arch Street to the grounds of the Sedgeley Porter House on Sedgeley Drive in East Fairmount Park. The building will be restored and used by the current tenants of Sedgeley Porter, the Bicycle Coalition and Schuylkill Navy, as additional office and meeting space.

The gas station building will be located at the end of the access road and parking lot at Sedgeley Porter, a site that maintains a clear view of Sedgeley Porter House from the roadway. The Department of Parks and Recreation approves of the site and the proposed adaptive reuse of the building. Please let me know if you have any questions.