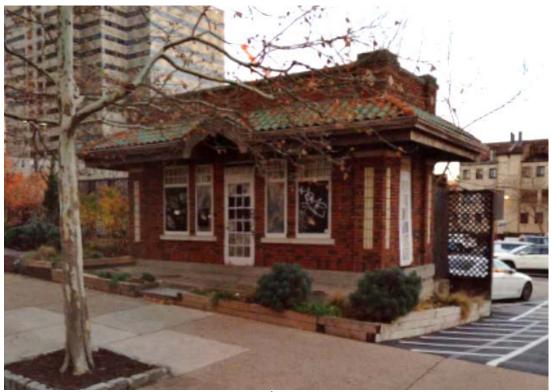

Gulf Gas Station, southwest corner of 20th and Arch Streets, undated, c. 1970.

Gulf Gas Station, southwest corner of 20th and Arch Streets, December 13, 2021.

Aerial view of the property at 2000-24 Arch Street, with yellow arrow pointing out the gas station building.