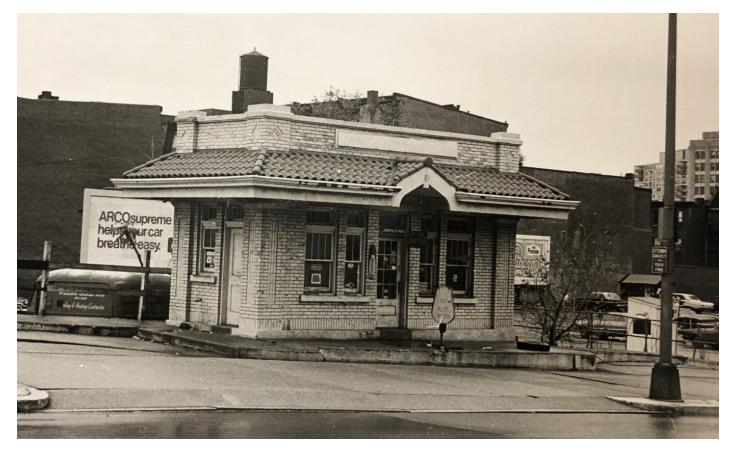

**OVERVIEW:** A small gas station building stands along 20<sup>th</sup> Street south of Arch Street, at the eastern edge of the property at 2000-24 Arch Street. The gas station is being moved to a new site to facilitate the redevelopment of the Arch Street property. This request proposes to rescind the designation of the property at 2000-24 Arch Street when the gas station is moved to its new location. The staff suggests redesignating the gas station as an object so that its designation travels with it.

The gas station was constructed in 1930 for the Gulf Refining Company. The Historical Commission designated the gas station as historic in 1981, soon after it ceased operation, because it was one of the few surviving unaltered buildings representing the early years of the automobile age in Philadelphia. The property was designated for the gas station only; there are no other historic resources on the large property, which is used as a surface parking lot.

Gulf Gas Station, southwest corner of 20th and Arch Streets, undated, c. 1970.

Gulf Gas Station, southwest corner of 20th and Arch Streets, December 13, 2021.

Aerial view of the property at 2000-24 Arch Street, with yellow arrow pointing out the gas station building.