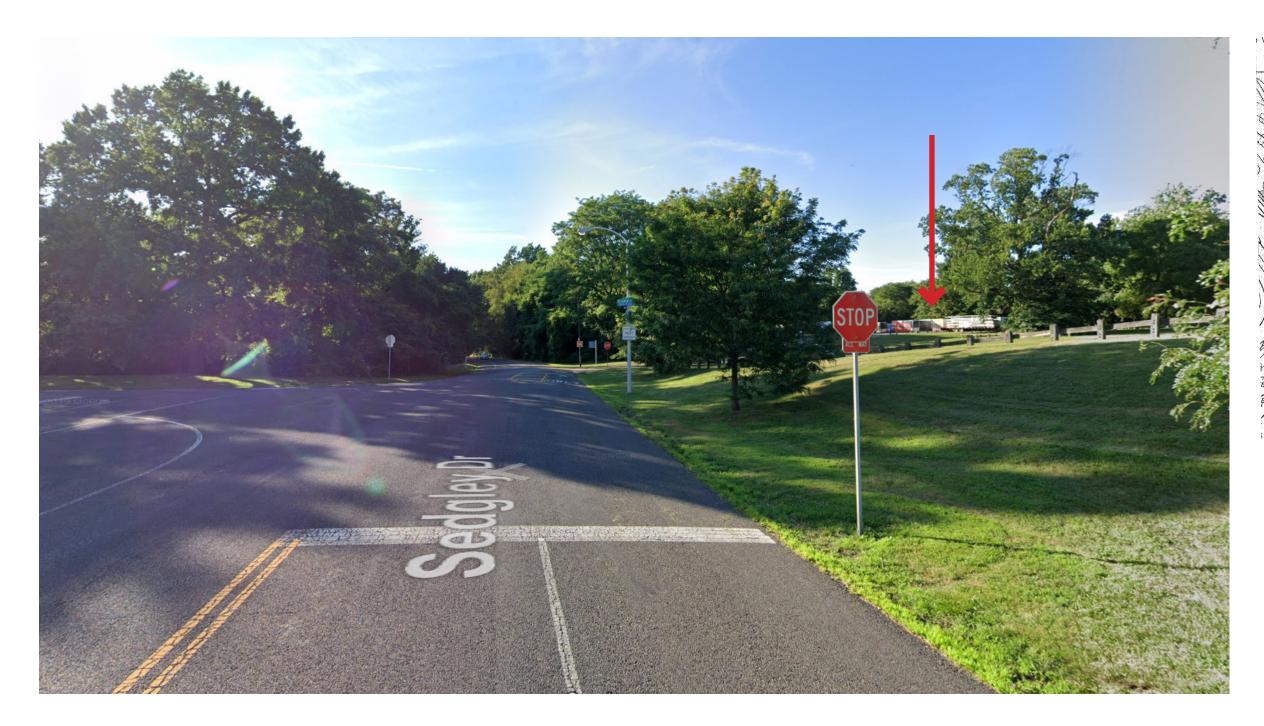

Dear Jon:

Please allow this letter to confirm that the Department of Parks and Recreation is working with Parkway Corp. to relocate the former gas station building currently situated on the grounds of 2000-24 Arch Street to the grounds of the Sedgeley Porter House on Sedgeley Drive in East Fairmount Park. The building will be restored and used by the current tenants of Sedgeley Porter, the Bicycle Coalition and Schuylkill Navy, as additional office and meeting space.

The gas station building will be located at the end of the access road and parking lot at Sedgeley Porter, a site that maintains a clear view of Sedgeley Porter House from the roadway. The Department of Parks and Recreation approves of the site and the proposed adaptive reuse of the building. Please let me know if you have any questions.