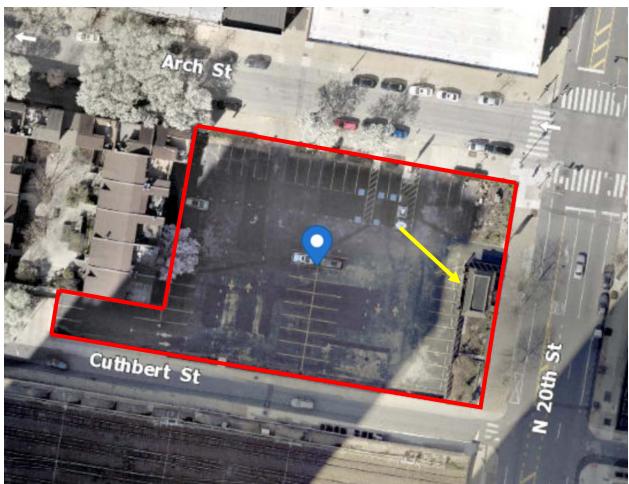

Gulf Gas Station, southwest corner of 20th and Arch Streets, undated, c. 1970.

Gulf Gas Station, southwest corner of 20th and Arch Streets, December 13, 2021.

Aerial view of the property at 2000-24 Arch Street, with yellow arrow pointing out the gas station building.

**OVERVIEW:** A small gas station building stands along 20<sup>th</sup> Street south of Arch Street, at the eastern edge of the property at 2000-24 Arch Street. The gas station is being moved to a new site to facilitate the redevelopment of the Arch Street property. This request proposes to rescind the designation of the property at 2000-24 Arch Street when the gas station is moved to its new location. The staff suggests redesignating the gas station as an object so that its designation travels with it.