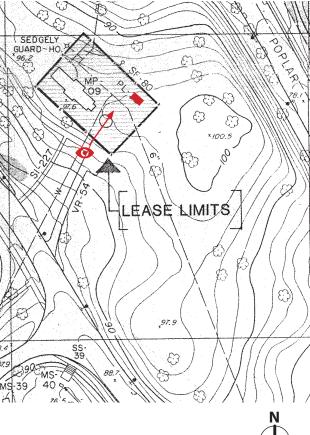

Dear Jon:

Please allow this letter to confirm that the Department of Parks and Recreation is working with Parkway Corp. to relocate the former gas station building currently situated on the grounds of 2000-24 Arch Street to the grounds of the Sedgeley Porter House on Sedgeley Drive in East Fairmount Park. The building will be restored and used by the current tenants of Sedgeley Porter, the Bicycle Coalition and Schuylkill Navy, as additional office and meeting space.

The gas station building will be located at the end of the access road and parking lot at Sedgeley Porter, a site that maintains a clear view of Sedgeley Porter House from the roadway. The Department of Parks and Recreation approves of the site and the proposed adaptive reuse of the building. Please let me know if you have any questions.