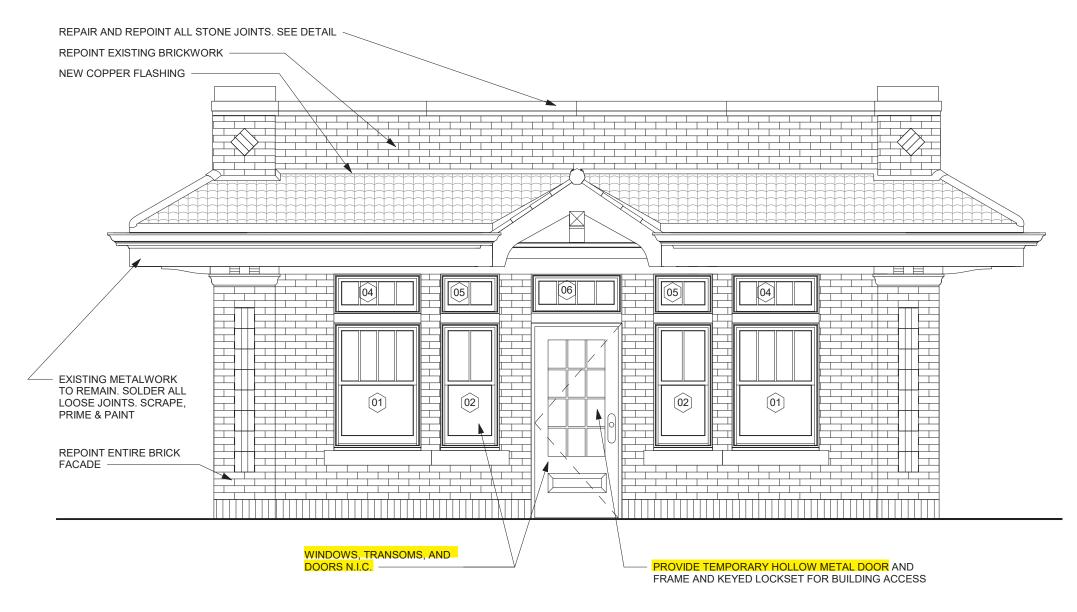

The gas station was constructed in 1930 for the Gulf Refining Company. The Historical Commission designated the gas station as historic in 1981, soon after it ceased operation, because it was one of the few surviving unaltered buildings representing the early years of the automobile age in Philadelphia. The property was designated for the gas station only; there are no other historic resources on the large property, which is used as a surface parking lot.

The building was not reused after it ceased to serve as a gas station. Throughout the 1980s, the property owner and the Historical Commission sought a new site for the gas station building, offering it to numerous parties including the Henry Ford Museum outside Detroit, but moving the building more than a short distance was ultimately deemed infeasible. After exhausting options for relocation, the Historical Commission approved the demolition of the building in 1988. Despite the approval, the building was not demolished. It sat empty for decades and suffered a fire in the 1990s.