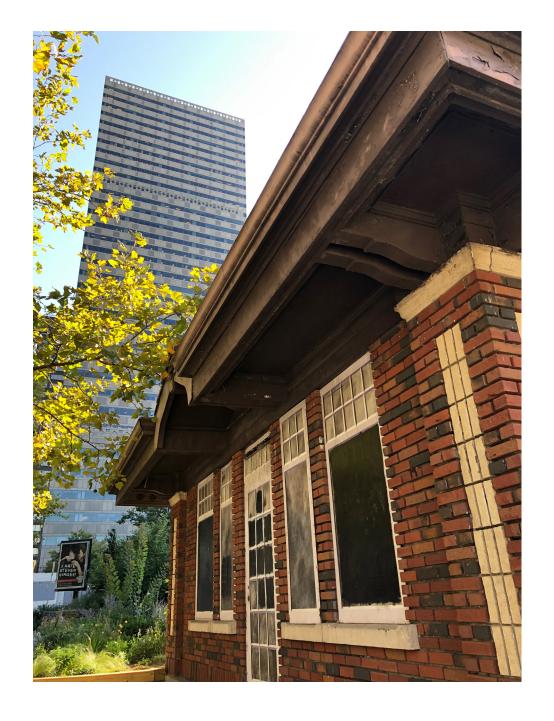

**OVERVIEW:** A small gas station building stands along 20<sup>th</sup> Street south of Arch Street, at the eastern edge of the property at 2000-24 Arch Street. The gas station is being moved to a new site to facilitate the redevelopment of the Arch Street property. This request proposes to rescind the designation of the property at 2000-24 Arch Street when the gas station is moved to its new location. The staff suggests redesignating the gas station as an object so that its designation travels with it.

The gas station was constructed in 1930 for the Gulf Refining Company. The Historical Commission designated the gas station as historic in 1981, soon after it ceased operation, because it was one of the few surviving unaltered buildings representing the early years of the automobile age in Philadelphia. The property was designated for the gas station only; there are no other historic resources on the large property, which is used as a surface parking lot.

The building was not reused after it ceased to serve as a gas station. Throughout the 1980s, the property owner and the Historical Commission sought a new site for the gas station building, offering it to numerous parties including the Henry Ford Museum outside Detroit, but moving the building more than a short distance was ultimately deemed infeasible. After exhausting options for relocation, the Historical Commission approved the demolition of the building in 1988. Despite the approval, the building was not demolished. It sat empty for decades and suffered a fire in the 1990s.