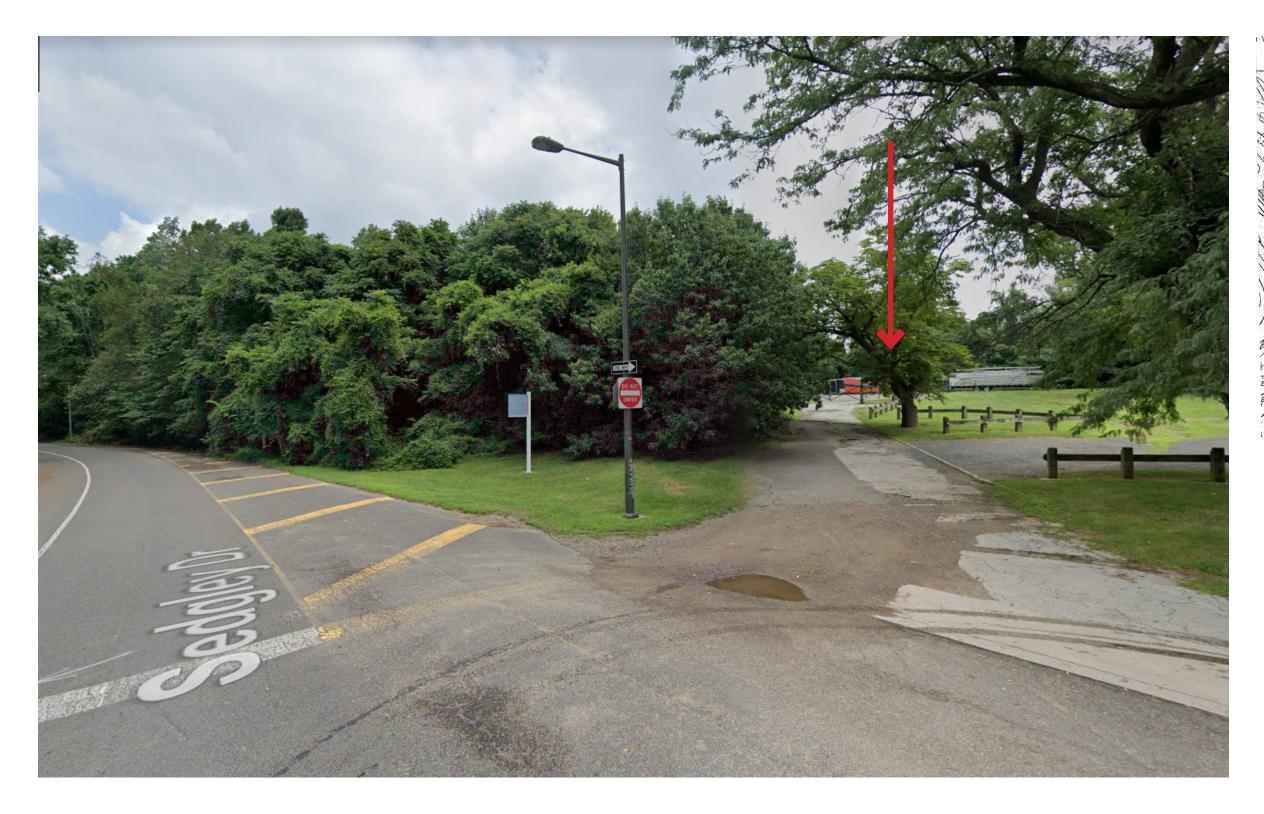

Dear Jon:

Please allow this letter to confirm that the Department of Parks and Recreation is working with Parkway Corp. to relocate the former gas station building currently situated on the grounds of 2000-24 Arch Street to the grounds of the Sedgeley Porter House on Sedgeley Drive in East Fairmount Park. The building will be restored and used by the current tenants of Sedgeley Porter, the Bicycle Coalition and Schuylkill Navy, as additional office and meeting space.

The gas station building will be located at the end of the access road and parking lot at Sedgeley Porter, a site that maintains a clear view of Sedgeley Porter House from the roadway. The Department of Parks and Recreation approves of the site and the proposed adaptive reuse of the building. Please let me know if you have any questions.