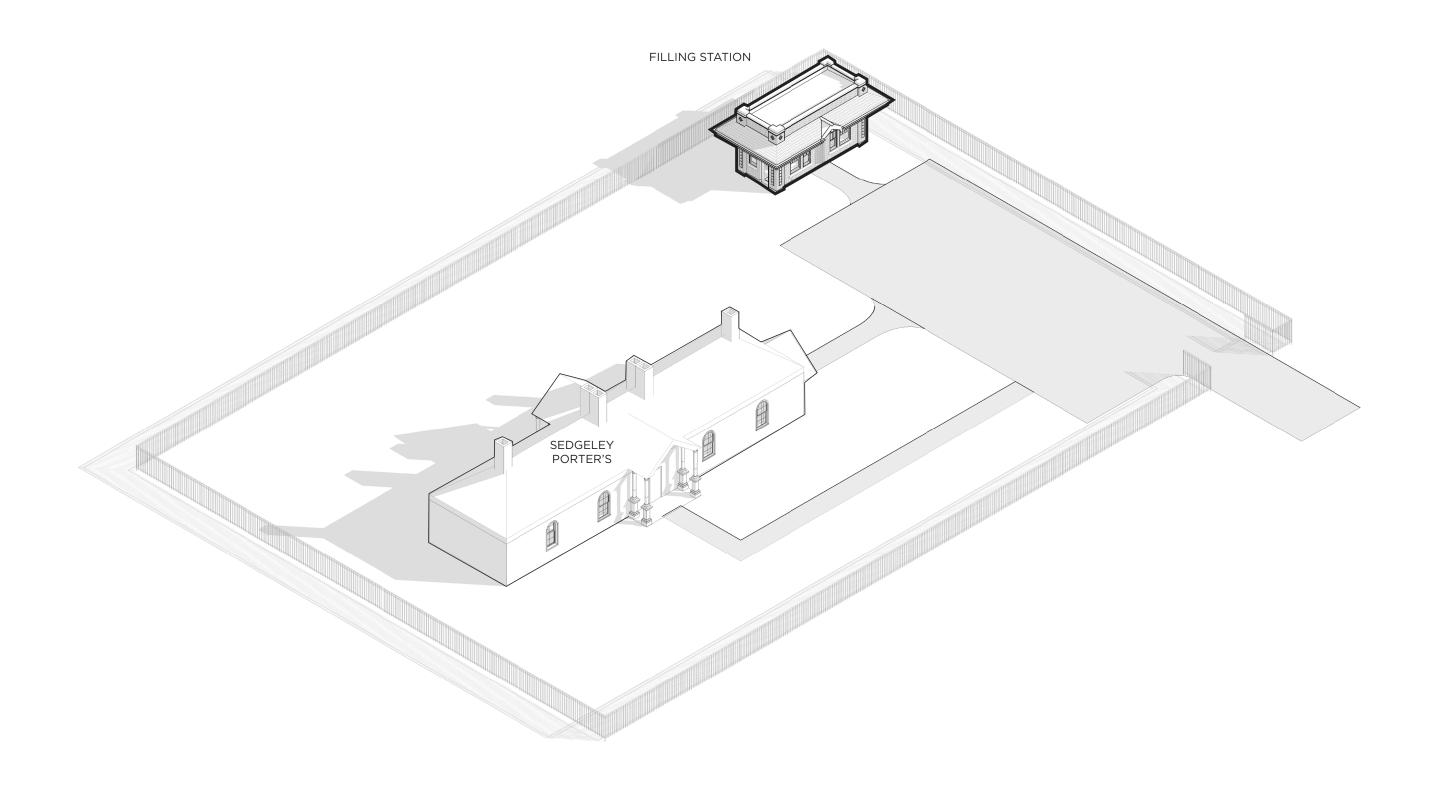

In 2019, the Historical Commission began discussions with consultants working for a new owner of the property at 20<sup>th</sup> and Arch Streets, who sought to relocate the structure for use as a public amenity to be managed by Philadelphia Parks and Recreation. On 14 May 2021, the Historical Commission reviewed and approved an application to move the gas station. At the time, the plan was to move the gas station to Aviator Park at Logan Square. Since that time, the plan has been revised and the gas station will now be moved to Fairmount Park, near the Sedgley Porter's House, where it will be restored and used by a non-profit. The Law Department reviewed the Historical Commission's approval of the relocation of the gas station of 14 May 2021 and determined that the approval is valid for moving the gas station to any publicly owned and accessible site in Philadelphia because the primary regulatory question decided at the time was whether the gas station could be moved from its original site, not whether the gas station should be moved to a particular new site.

Dear Jon:

Please allow this letter to confirm that the Department of Parks and Recreation is working with Parkway Corp. to relocate the former gas station building currently situated on the grounds of 2000-24 Arch Street to the grounds of the Sedgeley Porter House on Sedgeley Drive in East Fairmount Park. The building will be restored and used by the current tenants of Sedgeley Porter, the Bicycle Coalition and Schuylkill Navy, as additional office and meeting space.

The gas station building will be located at the end of the access road and parking lot at Sedgeley Porter, a site that maintains a clear view of Sedgeley Porter House from the roadway. The Department of Parks and Recreation approves of the site and the proposed adaptive reuse of the building. Please let me know if you have any questions.