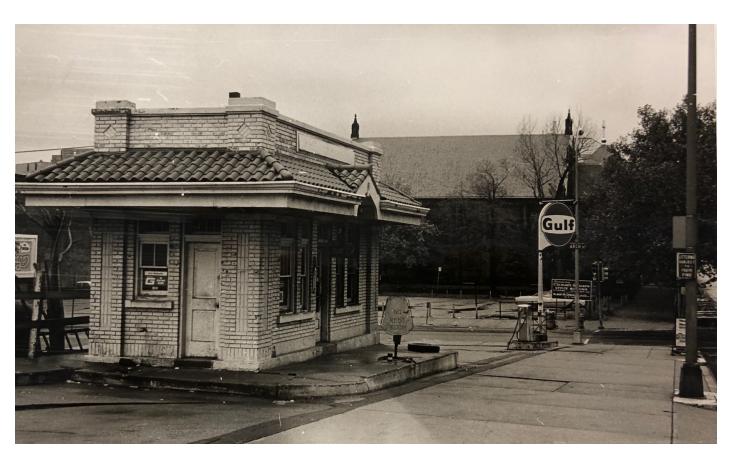

Gulf Gas Station, southwest corner of 20th and Arch Streets, undated, c. 1970.

Gulf Gas Station, southwest corner of 20th and Arch Streets, December 13, 2021.

Aerial view of the property at 2000-24 Arch Street, with yellow arrow pointing out the gas station building.