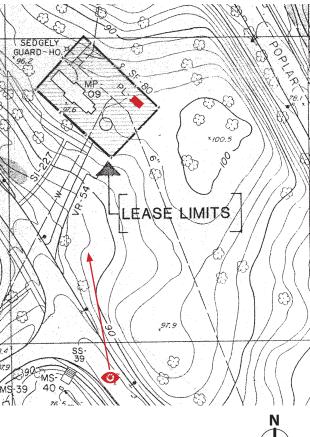

Dear Jon:

Please allow this letter to confirm that the Department of Parks and Recreation is working with Parkway Corp. to relocate the former gas station building currently situated on the grounds of 2000-24 Arch Street to the grounds of the Sedgeley Porter House on Sedgeley Drive in East Fairmount Park. The building will be restored and used by the current tenants of Sedgeley Porter, the Bicycle Coalition and Schuylkill Navy, as additional office and meeting space.

The gas station building will be located at the end of the access road and parking lot at Sedgeley Porter, a site that maintains a clear view of Sedgeley Porter House from the roadway. The Department of Parks and Recreation approves of the site and the proposed adaptive reuse of the building. Please let me know if you have any questions.