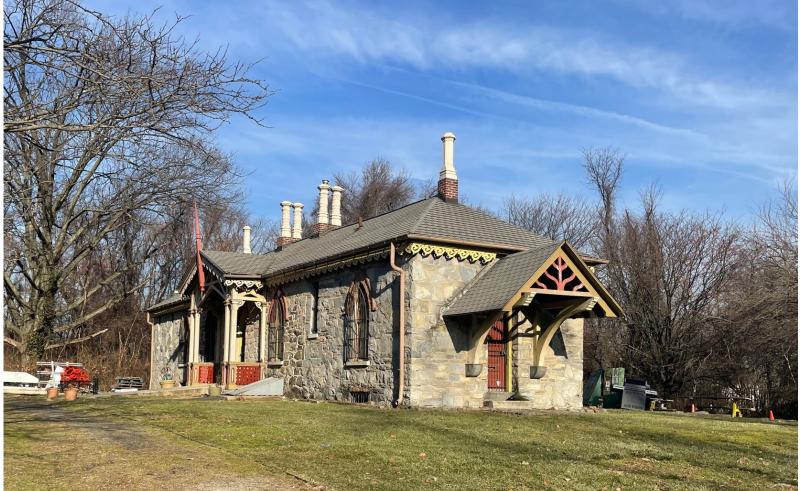

In 2019, the Historical Commission began discussions with consultants working for a new owner of the property at 20<sup>th</sup> and Arch Streets, who sought to relocate the structure for use as a public amenity to be managed by Philadelphia Parks and Recreation. On 14 May 2021, the Historical Commission reviewed and approved an application to move the gas station. At the time, the plan was to move the gas station to Aviator Park at Logan Square. Since that time, the plan has been revised and the gas station will now be moved to Fairmount Park, near the Sedgley Porter's House, where it will be restored and used by a non-profit. The Law Department reviewed the Historical Commission's approval of the relocation of the gas station of 14 May 2021 and determined that the approval is valid for moving the gas station to any publicly owned and accessible site in Philadelphia because the primary regulatory question decided at the time was whether the gas station could be moved from its original site, not whether the gas station should be moved to a particular new site.

Dear Jon:

Please allow this letter to confirm that the Department of Parks and Recreation is working with Parkway Corp. to relocate the former gas station building currently situated on the grounds of 2000-24 Arch Street to the grounds of the Sedgeley Porter House on Sedgeley Drive in East Fairmount Park. The building will be restored and used by the current tenants of Sedgeley Porter, the Bicycle Coalition and Schuylkill Navy, as additional office and meeting space.

The gas station building will be located at the end of the access road and parking lot at Sedgeley Porter, a site that maintains a clear view of Sedgeley Porter House from the roadway. The Department of Parks and Recreation approves of the site and the proposed adaptive reuse of the building. Please let me know if you have any questions.