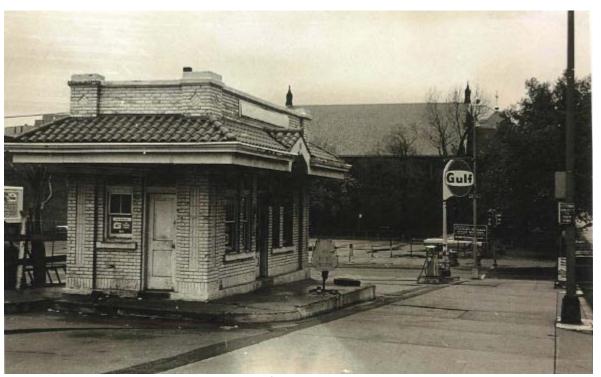

Gulf Gas Station, southwest corner of 20th and Arch Streets, undated, c. 1970.

Gulf Gas Station, southwest corner of 20th and Arch Streets, December 13, 2021.

Aerial view of the property at 2000-24 Arch Street, with yellow arrow pointing out the gas station building.

The gas station was constructed in 1930 for the Gulf Refining Company. The Historical Commission designated the gas station as historic in 1981, soon after it ceased operation, because it was one of the few surviving unaltered buildings representing the early years of the automobile age in Philadelphia. The property was designated for the gas station only; there are no other historic resources on the large property, which is used as a surface parking lot.