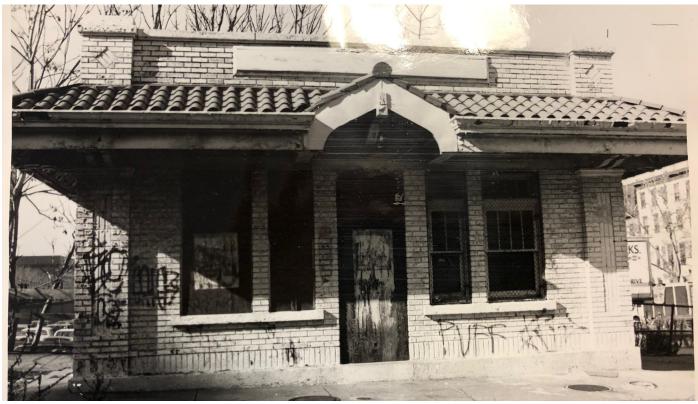

The building was not reused after it ceased to serve as a gas station. Throughout the 1980s, the property owner and the Historical Commission sought a new site for the gas station building, offering it to numerous parties including the Henry Ford Museum outside Detroit, but moving the building more than a short distance was ultimately deemed infeasible. After exhausting options for relocation, the Historical Commission approved the demolition of the building in 1988. Despite the approval, the building was not demolished. It sat empty for decades and suffered a fire in the 1990s.

Gulf Gas Station, southwest corner of 20th and Arch Streets, undated, c. 1970.

Gulf Gas Station, southwest corner of 20th and Arch Streets, December 13, 2021.

Aerial view of the property at 2000-24 Arch Street, with yellow arrow pointing out the gas station building.