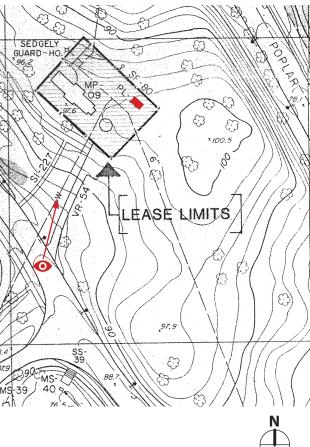

Dear Jon:

Please allow this letter to confirm that the Department of Parks and Recreation is working with Parkway Corp. to relocate the former gas station building currently situated on the grounds of 2000-24 Arch Street to the grounds of the Sedgeley Porter House on Sedgeley Drive in East Fairmount Park. The building will be restored and used by the current tenants of Sedgeley Porter, the Bicycle Coalition and Schuylkill Navy, as additional office and meeting space.

The gas station building will be located at the end of the access road and parking lot at Sedgeley Porter, a site that maintains a clear view of Sedgeley Porter House from the roadway. The Department of Parks and Recreation approves of the site and the proposed adaptive reuse of the building. Please let me know if you have any questions.