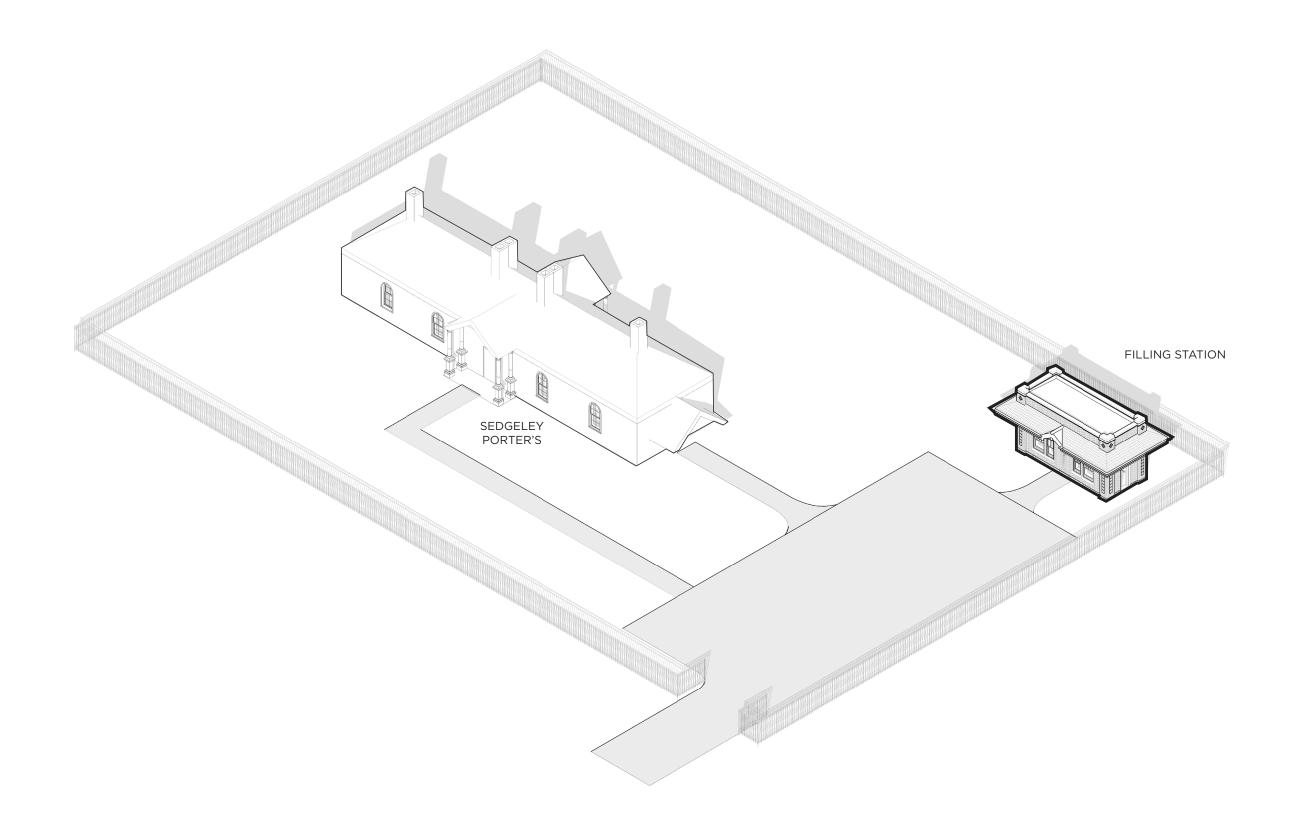

In 2019, the Historical Commission began discussions with consultants working for a new owner of the property at 20<sup>th</sup> and Arch Streets, who sought to relocate the structure for use as a public amenity to be managed by Philadelphia Parks and Recreation. On 14 May 2021, the Historical Commission reviewed and approved an application to move the gas station. At the time, the plan was to move the gas station to Aviator Park at Logan Square. Since that time, the plan has been revised and the gas station will now be moved to Fairmount Park, near the Sedgley Porter's House, where it will be restored and used by a non-profit. The Law Department reviewed the Historical Commission's approval of the relocation of the gas station of 14 May 2021 and determined that the approval is valid for moving the gas station to any publicly owned and accessible site in Philadelphia because the primary regulatory question decided at the time was whether the gas station could be moved from its original site, not whether the gas station should be moved to a particular new site.

Dear Jon:

Please allow this letter to confirm that the Department of Parks and Recreation is working with Parkway Corp. to relocate the former gas station building currently situated on the grounds of 2000-24 Arch Street to the grounds of the Sedgeley Porter House on Sedgeley Drive in East Fairmount Park. The building will be restored and used by the current tenants of Sedgeley Porter, the Bicycle Coalition and Schuylkill Navy, as additional office and meeting space.

The gas station building will be located at the end of the access road and parking lot at Sedgeley Porter, a site that maintains a clear view of Sedgeley Porter House from the roadway. The Department of Parks and Recreation approves of the site and the proposed adaptive reuse of the building. Please let me know if you have any questions.