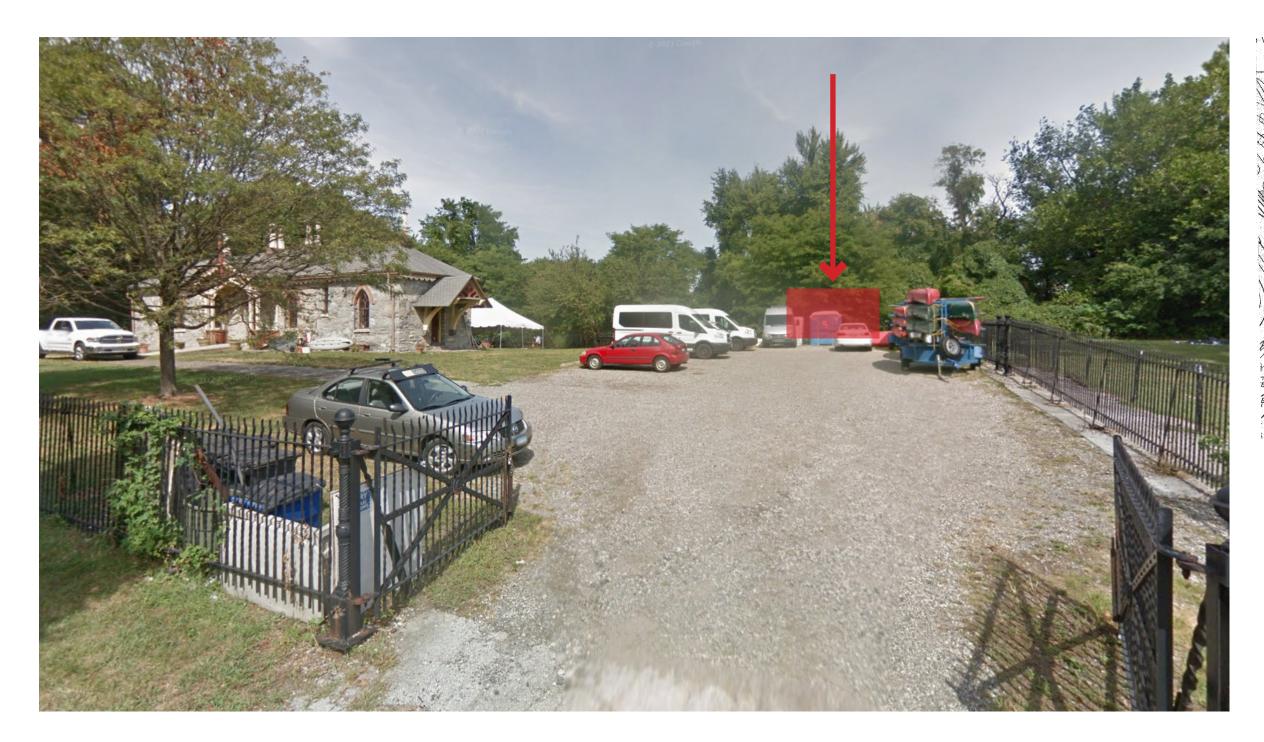

Dear Jon:

Please allow this letter to confirm that the Department of Parks and Recreation is working with Parkway Corp. to relocate the former gas station building currently situated on the grounds of 2000-24 Arch Street to the grounds of the Sedgeley Porter House on Sedgeley Drive in East Fairmount Park. The building will be restored and used by the current tenants of Sedgeley Porter, the Bicycle Coalition and Schuylkill Navy, as additional office and meeting space.

The gas station building will be located at the end of the access road and parking lot at Sedgeley Porter, a site that maintains a clear view of Sedgeley Porter House from the roadway. The Department of Parks and Recreation approves of the site and the proposed adaptive reuse of the building. Please let me know if you have any questions.