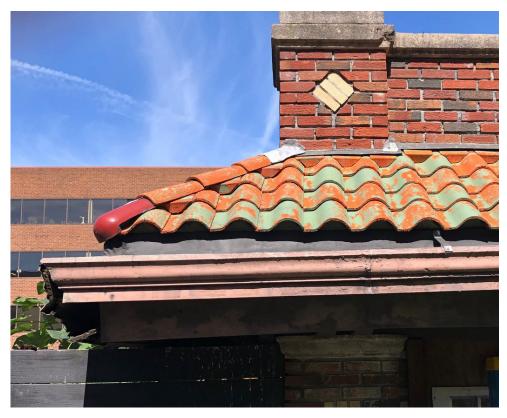

The gas station was constructed in 1930 for the Gulf Refining Company. The Historical Commission designated the gas station as historic in 1981, soon after it ceased operation, because it was one of the few surviving unaltered buildings representing the early years of the automobile age in Philadelphia. The property was designated for the gas station only; there are no other historic resources on the large property, which is used as a surface parking lot.

The building was not reused after it ceased to serve as a gas station. Throughout the 1980s, the property owner and the Historical Commission sought a new site for the gas station building, offering it to numerous parties including the Henry Ford Museum outside Detroit, but moving the building more than a short distance was ultimately deemed infeasible. After exhausting options for relocation, the Historical Commission approved the demolition of the building in 1988. Despite the approval, the building was not demolished. It sat empty for decades and suffered a fire in the 1990s.