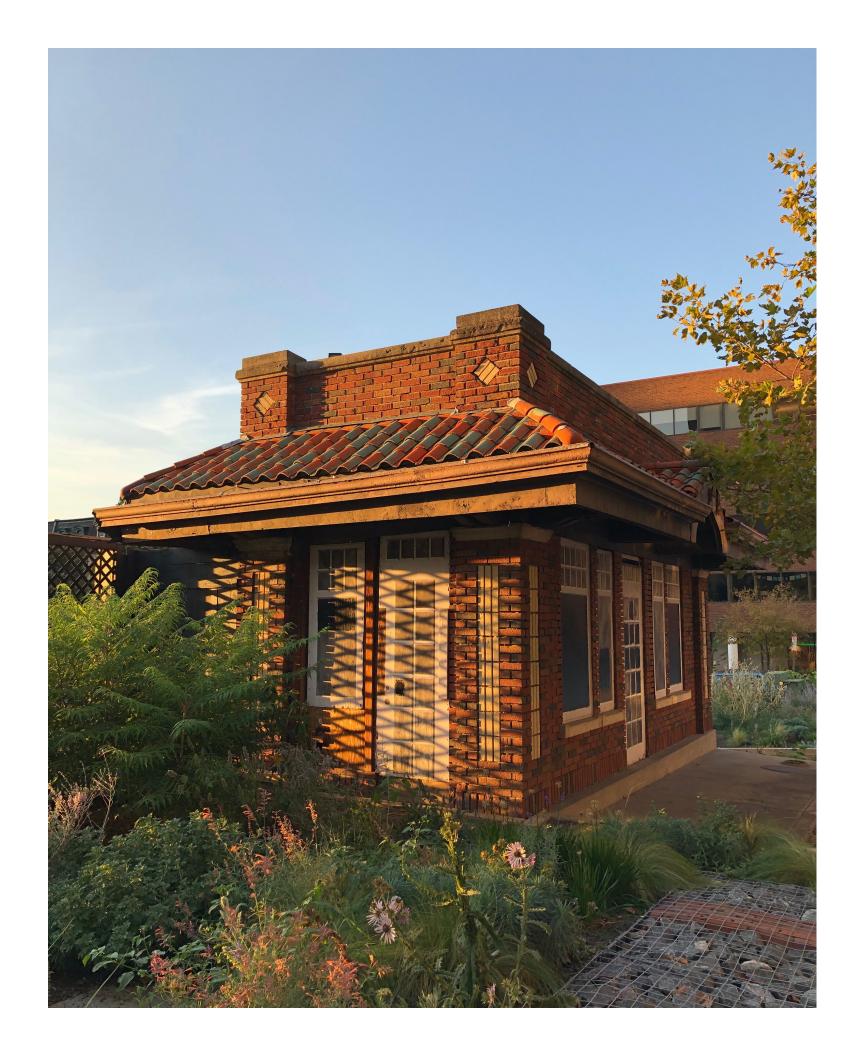

In 2019, the Historical Commission began discussions with consultants working for a new owner of the property at 20<sup>th</sup> and Arch Streets, who sought to relocate the structure for use as a public amenity to be managed by Philadelphia Parks and Recreation. On 14 May 2021, the Historical Commission reviewed and approved an application to move the gas station. At the time, the plan was to move the gas station to Aviator Park at Logan Square. Since that time, the plan has been revised and the gas station will now be moved to Fairmount Park, near the Sedgley Porter's House, where it will be restored and used by a non-profit. The Law Department reviewed the Historical Commission's approval of the relocation of the gas station of 14 May 2021 and determined that the approval is valid for moving the gas station to any publicly owned and accessible site in Philadelphia because the primary regulatory question decided at the time was whether the gas station could be moved from its original site, not whether the gas station should be moved to a particular new site.

The gas station building will be located at the end of the access road and parking lot at Sedgeley Porter, a site that maintains a clear view of Sedgeley Porter House from the roadway. The Department of Parks and Recreation approves of the site and the proposed adaptive reuse of the building. Please let me know if you have any questions.