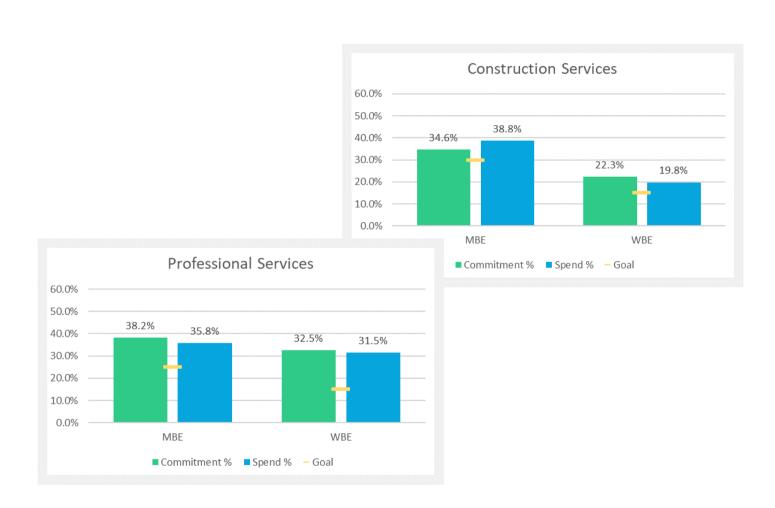

#### CONTRACT PARTICIPATION

Rebuild continues to prioritizes diversity in all of our contracting - from design services to the construction site. As shown in the charts below, **commitments on contracts initiated by the Rebuild office (as opposed to inherited contracts) are meeting all of Rebuild's goals**. Rebuild expects spending will align with contract commitments as projects advance.

#### **DIVERSE BUSINESS SUPPORTS**

- 55 businesses approved for the Rebuild Emerging Vendors Program
- 91 businesses enrolled in or graduated from Rebuild Ready Small Business Support Program
- 63.1% of committed contract dollars awarded to diverse businesses \*\*
  - 36.2% awarded to MBEs \*\*
  - 26.9% awarded to WBEs \*\*
- 45.5% of total hours worked to date by women and people of color