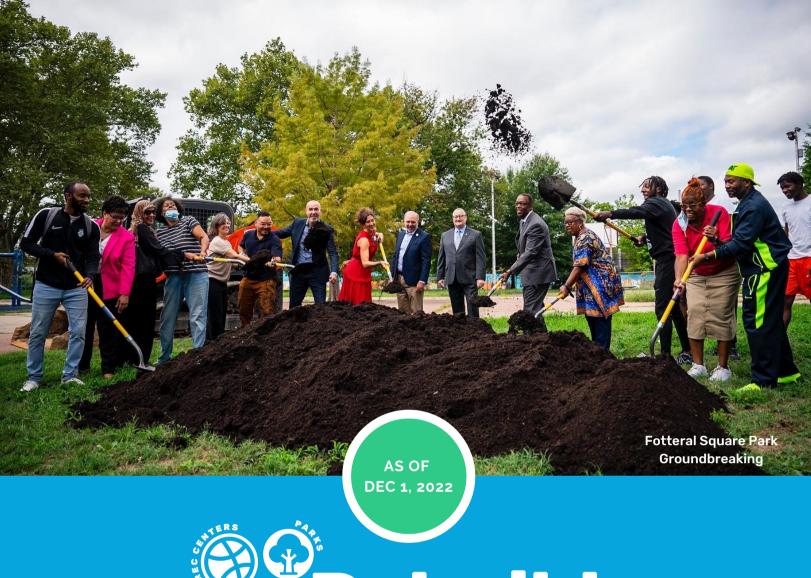

#### FLAGSHIP

- Rivera Recreation and Mann Older Adult Center
- Olney Recreation Center
- Frank Glavin Playground
- Heitzman Recreation Center
- Waterloo Playground
- West Oak Lane Library Roof
- ✓ Vare Recreation Center
- Fotteral Square
- ✓ Cobbs Creek Nature Playground