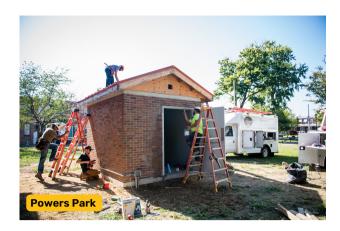

#### **Complete Flagship and First Fixes**

- 8th & Diamond Playground
- Hayes Playground
- Gifford Playground
- Parkside Evans Practice Fields
- Hancock Playground
- Moss Playground
- Nelson Playground
- Powers Park
- Chew Playground

### **REBUILD FLAGSHIP PROJECTS**

The status of Rebuild's main renovation at each site

| Council<br>District | Site                         | Flagship Project Status      |
|---------------------|------------------------------|------------------------------|
| 1                   | Capitolo Playground          | Complete                     |
| 1                   | Cohocksink Recreation Center | Public Engagement and Design |
| 1                   | Harrowgate Park              | Pending                      |
| 1                   | Heitzman Recreation Center   | Construction                 |
| 1                   | Murphy Recreation Center     | Public Engagement and Design |
| 1                   | Powers Park                  | Complete                     |
| 1                   | Richmond Library             | Stakeholder Engagement       |
| 1                   | Trenton & Auburn Playground  | Pending                      |