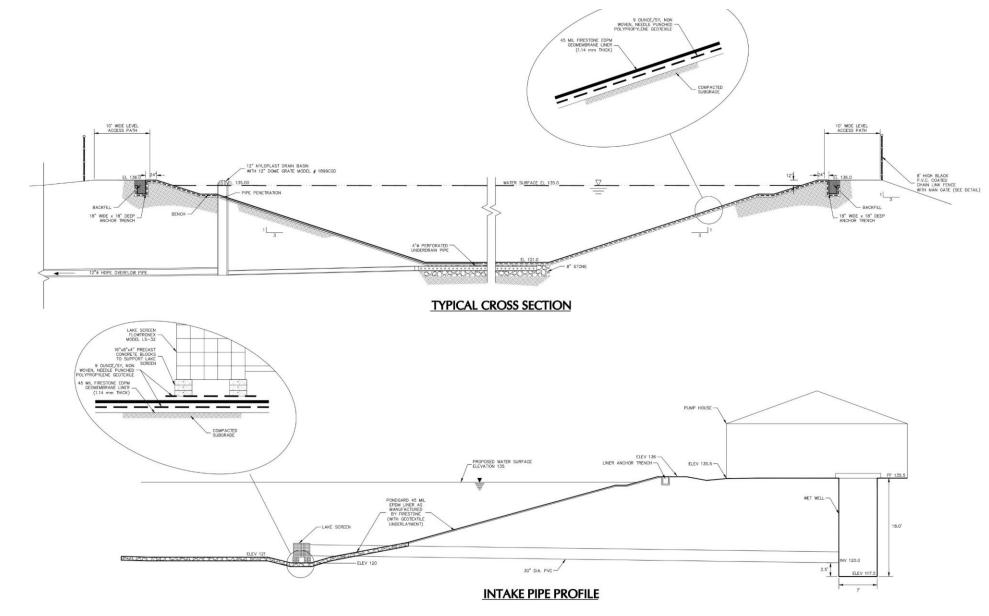

ARKS AND RECREATION FACILITY OPERATED BY THE COBBS CREEK FOUNDATION

#### Maintenance – Perspective 1





### Maintenance – Perspective 2





#### Maintenance Building A Perspective





#### Maintenance – Building B and C Perspective



#### Maintenance Facility - Finishes

Metal Standing Seam Roofing



## Pump House & Retention Basin Phase III

#### Pump House & Basin – Proposed Site







Future location of Maintenance Facility A, B and C

Renovations in Clubhouse E Future location of Pump House & Basin

lington Road

0.6



Indian Creet

Indian Creet

Rose Playground

Pump House

Basin

Ambulance service

#### Pump House & Basin – Proposed Site





### Pump House & Basin – Proposed Site







#### **Retention Basin & Pump House**





### Retention Basin & Pump House – Sections



# Retention Basin & Pump House – Illustrative Landscaping Plan



### Retention Basin & Pump House – Detailed Landscaping Plan



#### Retention Basin & Pump House – Plant Schedule

#### Native Steep Slope Mix w/Annual Ryegrass

#### **Mix Composition**

31.1% Sorghastrum nutans, NY4 Ecotype (Indiangrass, NY4 Ecotype)

20.0% Lolium multiflorum (Annual Ryegrass)

14.0% Andropogon gerardii, 'Niagara' (Big Bluestem, 'Niagara')

10.0% Elymus canadensis (Canada Wildrye)

7.0% Elymus virginicus, Madison-NY Ecotype (Virginia Wildrye, Madison-NY Ecotype)

4.0% Agrostis perennans, Albany Pine Bush-NY Ecotype (Autumn Bentgrass, Albany Pine Bush-NY Ecotype)

4.0% Panicum virgatum, 'Shawnee' (Switchgrass, 'Shawnee')

3.0% Panicum clandestinum, Tioga (Deertongue, Tioga)

1.5% Echinacea purpurea (Purp