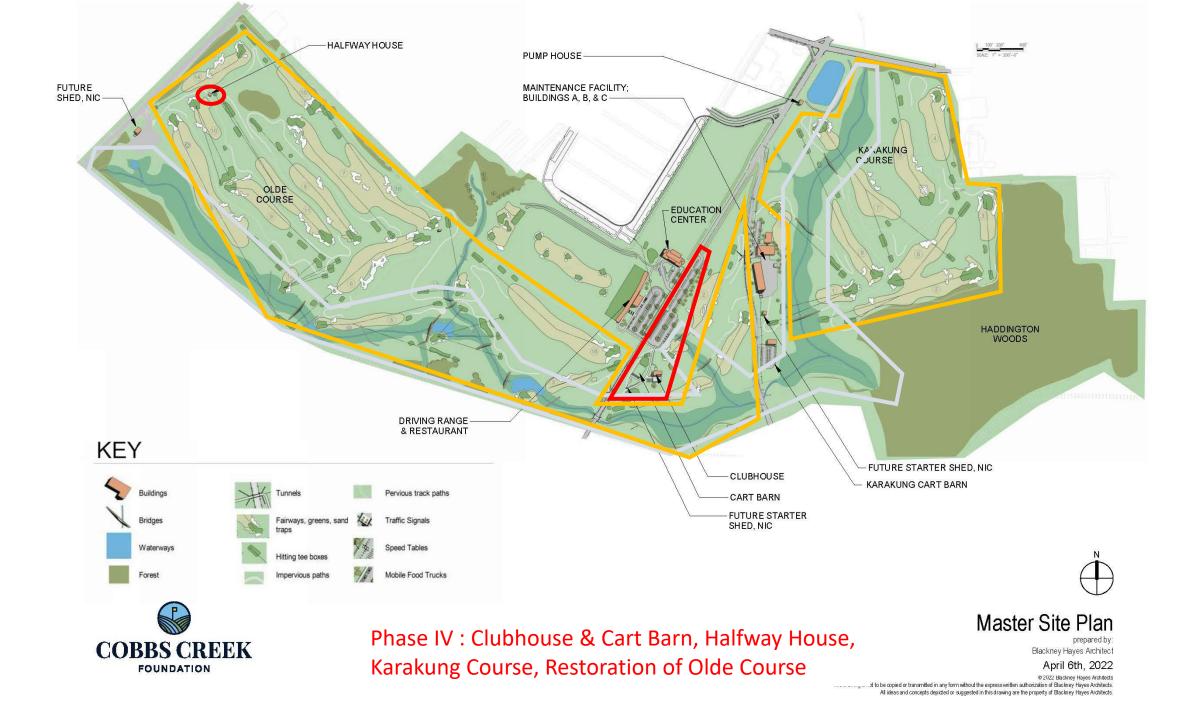

# Cobbs Creek Clubhouse & Cart Barn Phase IV

# Clubhouse – Proposed Site

Existing Trailer; Former temporary clubhouse

Existing Golf Cart Storage Barn, to be demolished

Existing Maintenance building, scheduled for re-use as future Clubhouse Existing Parking Lot to be Removed and enlarged

# **ORNAMENTAL TREES**

na virginiana Henry Hicks

The Clubhouse Phase IV

## Clubhouse - Existing

# The Cart Barn Phase IV

Existing Trailer; Former temporary clubhouse

Existing Golf Cart Storage Barn, to be demolished

Existing Maintenance building, scheduled for re-use as future Clubhouse Existing Parking Lot to be Removed and enlarged

## The Halfway House Phase IV

City Line Pediatric Dentistry &....

CITY AVENUE

Existing Structure will be renovated into Halfway House

## The Karakung Cart Barn Phase V