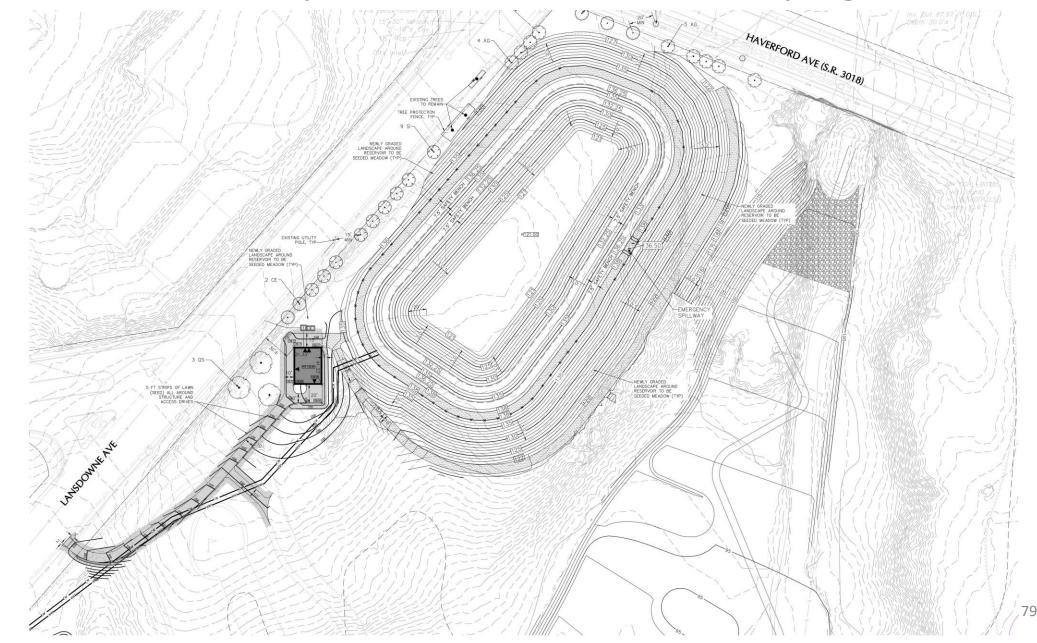

#### Pump House & Basin – Proposed Site

Future location of Maintenance Facility A, B and C

Renovations in Clubhouse E Future location of Pump House & Basin

lington Road

0.6

Indian Creet

Indian Creet

Rose Playground

Pump House

Basin

Ambulance service

#### Pump House & Basin – Proposed Site

### Pump House & Basin – Proposed Site