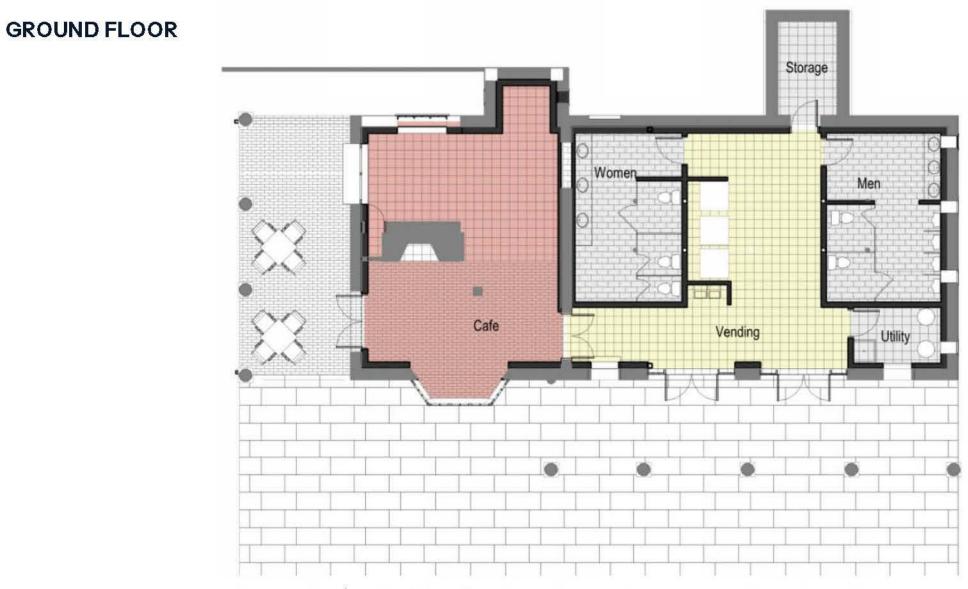

d Smoth Asker Pusiko Done New England, Magna Pagla Condower Life Joo Py Wood Rusmon Cransebil Hospane Roschin

forleguin Blueflag

Laston Dec Baim Husker Red Panstomor

Brootssedge Fox Sedge Soll rush White Cloud Waltly Grass Sherandoeb Switch Grass \* Banding Outlon Life Blasser Autumn Noor Grass

Henry Hicks See Staghorn Sumac

dist distribute 2 dian distributi Shannee Brave

Assor manyingtonia 10

dro Nexforrowhooey' aca Maryland Dwarf pinica Hurry's Garret' romatica Gro-Low'

















# **ORNAMENTAL TREES**



na virginiana Henry Hicks



The Clubhouse Phase IV

## Clubhouse - Existing





## Clubhouse - Existing





# Clubhouse - Existing









#### Clubhouse - Historic









# **Clubhouse Perspective**





## **Clubhouse Perspective**





#### **Clubhouse Plans**





#### **Clubhouse Plans**





#### **Clubhouse Plans**





#### **Clubhouse Elevations**





#### **Clubhouse Finishes**





#### **Clubhouse Elevations**





- (2) <u>HISTORIC WINDOWS</u>: REMOVE ALL EXISTING WINDOWS AND PROVIDE NEW CUSTOM METAL CLAD WOOD WINDOWSTO MATCH EXISTING HISTORIC PROFILES, SIMULATED DIVIDED LITES, INSULATED LOW E GLASS. MUNTIN PATTERNS AND WIDTHS AND SHAPES TO MATCH EXISTING HISTORIC WINDOWS. REMOVE ALL EXISTING WINDOW EXTERIOR TRIM AND PROVIDE IN PVC. ALL EXTERIOR TRIM SHALL BE MADE TO MATCH EXISTING HISTORIC TRIM PROFILES, SIZES, LENGTHS, ETC. ALL TRIM SHALL BE PAINTED, SEALANT, AND NAL HOLES FILLED.
- EXTERIOR STUCCO: PROVIDE ALLOWANCE FOR CRACK REPAIR. PAINT ENTIRE EXTERIOR STUCCO WITH ELASTOMERIC TOPCOAT.
- (5) <u>ROOFING</u>: BASE BID: PROVIDE GAF SLA