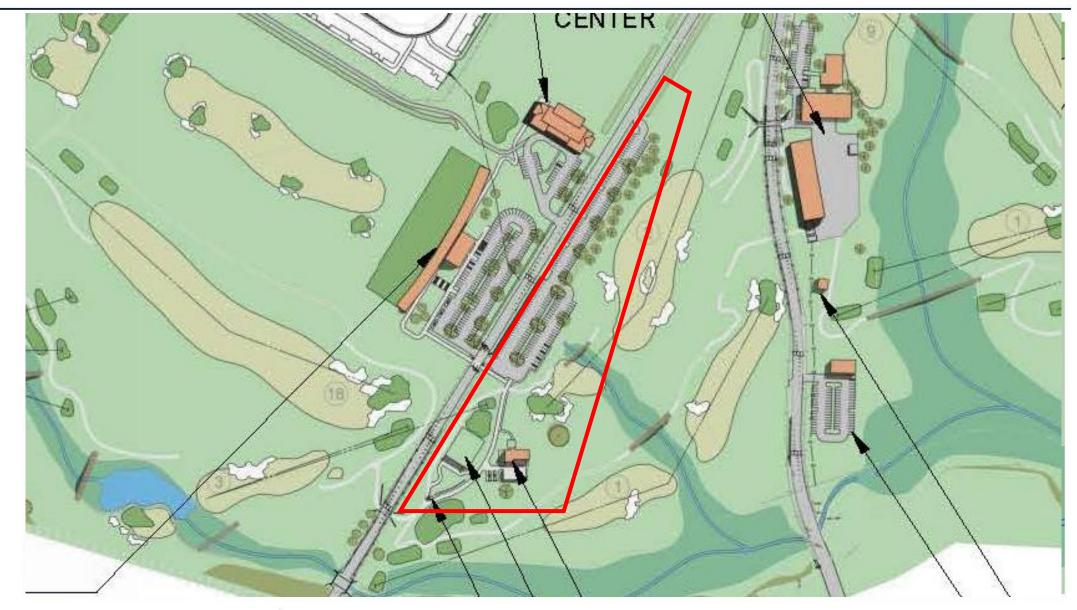

# Cobbs Creek Clubhouse & Cart Barn Phase IV

# Clubhouse – Proposed Site

Existing Trailer; Former temporary clubhouse

Existing Golf Cart Storage Barn, to be demolished

Existing Maintenance building, scheduled for re-use as future Clubhouse Existing Parking Lot to be Removed and enlarged