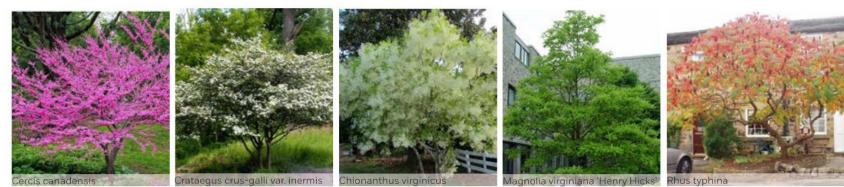

#### Driving Range & Youth Golf – Overall Detailed Plant Schedule

1) KEY PLAN

| Qty   | ld                 | Botanical Name                                                                                                  | Common Name                                  | Size            | Spacing   | Not     |
|-------|--------------------|-----------------------------------------------------------------------------------------------------------------|----------------------------------------------|-----------------|-----------|---------|
| Cano  | py Trees           |                                                                                                                 |                                              |                 |           |         |
| 4     | AF C               | Acer x Reamoni 'Calzan'                                                                                         | Celebration Maple                            | 3" - 3 1/2" cel | As Shown  | 8240    |
|       | NS                 | Name advatice                                                                                                   | flaskgam                                     | 3" - 3 10" cel  | As Shown  | Spec    |
| 2     | QC .               | Overcos cocolona                                                                                                | Scarlot Oak                                  | 2" - 3 1(2" cei | As Shown  | Spec    |
| 0     | nental Trees       |                                                                                                                 |                                              |                 |           | _       |
| 4     | 004                | Certal pagadrosis                                                                                               | Fastern Rodball                              | 2° - 2.112° cel | As Shown  | 5255    |
| -     | CF1                | Corrise Perity 'Charging Princips'                                                                              | Charokee Princens Dogerood                   | 2" - 2 10" rol  | As Shown  | See     |
|       | a c                | Contractor etablisher include                                                                                   | Content of the content                       | a value ta      | Po or ben | - Jares |
| Shrul | 16                 | teres and a second s | 1000 million and 100 million and 100 million |                 |           |         |
| 136   | Acotton            | Arona melanosaga Modor                                                                                          | Black Chokeberry                             | 25              | A6 Shown  | -       |
| 195   | CesAmo-1           | Cearothy attericence                                                                                            | New Jersey Ten                               | #3              | As Shown  | - 2     |
| 63    | CepCcc5            | Captulantian positionials 'Super Shack'                                                                         | Sugar Stock Buttonbush                       | #7              | As Shown  | - 0     |
| 45    | CorSanC            | Comes conceines 'Caty'                                                                                          | Cato Dogwood                                 | #3              | As Shown  | 1       |
| 90    | DistoriC           | Giandia lankara Coppar                                                                                          | Bush Honeysucide                             | 10              | As Shown  | -       |
| 248   | Record             | Hjohanges averafelia Rudy Steper                                                                                | Ruby Sippers Dok Leaf Hydrargea              | 15              | As Shown  |         |
| 1838  | HypKate            | Husenison Admisson Geno"                                                                                        | Genes St. John's Wart                        | 43              | As Shown  |         |
| 224   | beOpaM .           | Not opacie Maryland Dwarf                                                                                       | Maryland Dwaf Assetoas Holy                  | ØT.             | As Shown  |         |
| 5     | lie'ver.i          | Nex verticalists 'Jice Dissoly'                                                                                 | Jim Dandy Winterberry                        | #5              | As Shown  |         |
| 49    | anverR             | fits initiality Red State                                                                                       | Red Sprite Wyterberry                        | 25              | As Shown  |         |
| 91    | Jun'itirG          | Junjuenus vegelateres Tarey Carl                                                                                | Grey Owi Juniper                             | 15              | As Shown  | 2       |
| 104   | Pothy              | Patentila Putcase Viduaterood                                                                                   | Ablastewood Sitrubity Cinqueloii             | 7 #3            | As Shown  |         |
| 90    | ProLauto           | Phonos Surpresses 'Otto Logium'                                                                                 | Otto Lasher English Laural                   | <u>े के</u>     | As Shown  |         |
| 92    | Wether             | Whattum carleas 'Compactum'                                                                                     | Konsen Spice Viburnum                        | 8               | As Shown  | 1       |
| 62 🗇  | WeFip              | Weigele Auriste Brekresspille                                                                                   | Sonic Bolom Pink Weigela                     | 86              | As Shown  |         |
| Oroa  | nental Gras        | 545                                                                                                             |                                              |                 |           |         |
| 538   | Car sul            | Caree us/pinoidea                                                                                               | Fox Series                                   | let.            | 12" n.c.  | 1       |
| 584   | unet               | Autous ediane                                                                                                   | Softnah                                      | 01              | 12"02     |         |
| 91    | mub cap W          | Muhanberga papilaris 'White Cloud'                                                                              | White Cloud Multir Cress                     | 101             | 24" 9.5.  | -       |
| 231   | pan vir CB         | Panicum singulum 'Cape Breaze'                                                                                  | Cape Breeze Switch Grass                     | e1.             | 24" 0.4   | 1       |
| Porer | inials             |                                                                                                                 |                                              | 452             | 100       | 200     |
| Pole: | Larve bia          | American Wheelers'                                                                                              | Run Star Drawr                               | le:             | 55.04     | 1       |
| 20    | antipe File        | Assessment Stranger                                                                                             | Smooth Asaw                                  | 21              | 58" 0.6   |         |
| 131   | and new P          | Anter moves englise Pople Dons'                                                                                 | Purple Dome New England Aster                | 41              | 10 0.0    | -       |
| 124   | ech pur M          | Echilipon purpures Wegnun'                                                                                      | Magnus Purple Coneflower                     | 1               | til oc.   | -       |
| 2055  | 201102             | Gerenwin x Rozerine'                                                                                            | Regarine Cronestrill                         | 21              | 12.05     |         |
| 104   | in yer             | Via wyatolar                                                                                                    | Harlotain Buefeo                             | 1               | 15 0.0    | -       |
|       |                    |                                                                                                                 |                                              | 1               | 12' 0.4.  | -       |
| 302   | lin sui            |                                                                                                                 |                                              |                 |           |         |
|       | lin spi<br>mon bra | Lietvis apicatis<br>Monantia practioniana                                                                       | Spliked Gayleether<br>Eastern Bee Bann       | 21              | 18" 0.6.  | _       |

## Maintenance – Detailed Landscaping Summary

| Qty           | ld                  | Botanical Name                              | Common Name                         | Size             | Spacing   | Notes                             |
|---------------|---------------------|---------------------------------------------|-------------------------------------|------------------|-----------|-----------------------------------|
| -             |                     |                                             |                                     | -                | -         |                                   |
|               | Trees               |                                             |                                     | 3" - 3 1/2" col. | 1.0       | Specimen Quality, B&B             |
| 4             |                     | Nyzar iyili vilici                          | Blackgum                            |                  | As Shown  |                                   |
| 2             | PAB                 | Platatus x acentola Bloodpood               | Bloodgood London Plans True         | 3*-31/2* cal.    | As Shown  | Specimen Quality, BSB             |
| 2             | PAB-1               | Platarus x acurifola 'Bhosigoos'            | Bloodgood London Plane Tree         | 4 1/2" - 5" cal. | As Storra | Spocimon Quality, B&B             |
| Oman          | inental Trees       |                                             |                                     |                  | 1         |                                   |
| 9             | CVW                 | Crataegus visid's Winter King'              | When King Hawthom                   | 2 1/2" - 3" cel. | As Shown  | Specimen Quality, B&B, Single Sta |
|               | RT                  | Rhutophys                                   | Staahorn Sumat                      | 47-57 bit.       | As Shown  | Specimen Quality, BAB, Multisters |
| (* )<br>(* )  | 100                 |                                             |                                     | 10000            |           |                                   |
| Everg         | reen Trees          |                                             |                                     | 1                |           |                                   |
| 9 · · · ·     | IN .                | Way a Nulle R. Stevens'                     | Nella R. Savana Holy                | 10/- 12/H        | As Shows  | Specimen Quality, BSD             |
| 94            | Tpre                | Thigs x 'Green Glant'                       | Green Glant Arbonites               | 10' - 12' M      | As Stores | Specimen Quelty, B&B              |
| Shrub         |                     | -                                           | 1                                   | -                | -         |                                   |
| 48            | BUNG                | Buttern New Cart Freedown"                  | Borwood NewGen Freedom              | 45               | As Stenes |                                   |
| 9             | FotingA             | Fotheralla y intermedia 'Mount Airy'        | Mount Airy Fothergilla              | #5               | As Shown  |                                   |
| 12            | 16VV                | tha wiginite                                | Misinia Sweetspire                  | 45               | As Shows  |                                   |
| 15            | 1.4(153)            | Levottoe aulasis                            | Coastel Deshobble                   | 43               | As Shows  |                                   |
| 33            | TaoModD             | Tasus a media Devallomie'                   | Danse Spreading Yow                 | 47               | As Should |                                   |
|               |                     | roundcovers                                 | -                                   | -                | -         |                                   |
| Pereni<br>731 | su rep CG           | dage reptens 'Cathris Gren'                 | Catlin's Giant Carpet Bugie         | 41               | 12.04     |                                   |
| 254           |                     |                                             | Advantage Bluester                  | 41               | 18.00     |                                   |
|               | durt arrest         | Amazonia Autorizali<br>Anzienie: Indenusa   | Arkansas Bluestar<br>Butterfly Weed | 41               | 18" o.c.  |                                   |
| 73            | ase tab             | Echineces partons                           | Burth Conditions                    | 41               | M ac      |                                   |
| 101           | mon bra             | Echinatia pagona<br>Monavic Inathoriana     | Faston Bos Baim                     | 41               | 18"0.0.   |                                   |
| 220           | prendig H           | Ponstomon diplade Husker Rod                | Huskar Rod Ponstomon                | 41               | 18" 0.0.  |                                   |
| 85            | puning m<br>rud ful | Purtacentral algorida Protocol Propi        | Crange Conellowor                   | 11               | 18" 0.0   |                                   |
|               | 102.00              | reserved tograp to Sogets                   | Green Giant Arbanaken               | -                | 10.00     |                                   |
| Orman         | nental Grass        |                                             | COLOR SHALL PROFILE                 |                  | -         |                                   |
|               | and sir             | Androsopase sinsiskus                       | Broomeedge                          | 41               | 24" 0.0   |                                   |
| 300           | DHD vir 5           | Panitare wigative "Shenandoah"              | Sherverdown Switch Grass            | 41               | 24"0.6    |                                   |
| 132           | ach ach S           | Schizacherken acoparters 'Slanding Ouation' | Standing Ovation Little Blasslam    | 41               | 24" 0.0   |                                   |
| 723           | ties put            | Scolaria automata                           | Autumn Moor Crisis                  | 41               | 12" 0.0   |                                   |

## Clubhouse & Cart Barn – Illustrative Landscaping Plan

| Qty      | ld                   | Botanical Name                                    | Common Name                        | Size             | Spacing   | Notes                              |
|----------|----------------------|---------------------------------------------------|------------------------------------|------------------|-----------|------------------------------------|
| Shart    | e Trees              |                                                   |                                    |                  |           |                                    |
|          | 080                  | Acer rubrure 'October Giory'                      | October Glory Red Maple            | 3"-3 1/2" (4)    | An Stonan | Specimen Quality, B&B              |
| 2        | ARD-1                | Acer rubner: October Glary'                       | October Clary Red Maple            | 6" - 4 1/2" cal  |           | Specimen Quality, IIAB             |
| 8        | ASam                 | Acer succharore 'Green Mountan'                   | Great Mountain Sugar Maple         | 4" - 4-1/2" Cal  |           | Specimen Quality, 888              |
| 10       | GBM                  | Gimbao biloba "Magvar"                            | Maidenhair Tree                    | 3.13 1/2" cal.   |           | Specimen Quality, B&B              |
| 3        | GTI                  | Gledites (technitiss upr. inerts);                | Thurriess Common Honeylocust       | 37 - 3 1/2" cal. |           | Speckners Quality, D&B             |
| <u>.</u> | LT                   | Linickenstron tulipillara                         | Tulip Tree                         | 3"-0 M2" (4).    |           | <b>Bpecimen Quality, B&amp;B</b>   |
|          | NS                   | Numa submitte                                     | Dischgure                          | 3" - 3 1/2" cal  |           | Specimen Quality, B&B              |
| <u> </u> | oc                   | Ouercus constrea                                  | Scarlet Oak                        | 6" - 4 1/2" cal  |           | Specimen Quality, B&B              |
| 6        | - TD                 | Taxodiam distoliam 'Stownee Brave'                | Shawnee Brave Bald Cypress         | 107-12°M         | As Shown  | Specimen Quality, 868              |
| ũ –      | TD-1                 | Terodian distribut Sheetee Brave                  | Shearnee Brow Bald Cypress         | 147-10"NL        | As Stoati | Spectren Quality, B&B              |
| 6        | UA                   | Umus amorisano Valloy Forgo'                      | Valky Forge Elm                    | £ .4 1/2 tel.    |           | Specimen Quality, B&B              |
|          |                      |                                                   |                                    |                  |           |                                    |
| Omar     | mental Trees         |                                                   | 2011 C 2012 C                      | 10/03/12/2       | Serie 1   |                                    |
| 6        | CCa                  | Cercis canadensis                                 | Eastern Redbud                     | 2"+2 1/2" (al.   |           | Specimen Quality, B&B, Single Star |
| 4        | CG                   | Cratanger ous-gall ser. instrate                  | Cockspur Hewthorn                  | 2" + 2 1/2" cal. |           | Specimen Quality, B&B, Single Ster |
| 2        | CVI                  | Chionanthus unpiliticus                           | Fringe Tree                        | 8' - 10' M.      | As Shown  | Specimen Quality, B&B, Multislem   |
| 8        | MAT                  | Magnolia virginiana 'Henry Hicks'                 | Henry Hicks Sweet Bay Magnolia     | 10'12'81         | As Shown  | Specimen QaaRy, B&B, Multislem     |
| 3        | RT                   | Rhis gshina                                       | Slaghorn Sumac                     | 4-5 ML           | As Shown  | Specimen Qaality, B&B, Maltalon    |
| Everg    | reen Trees           |                                                   |                                    |                  |           |                                    |
| 12       | N                    | Ann a Nialia A. Showna'                           | Nullie R. Skevena Holly            | 10" - 12" HL     | An Shown  | Specimen Quality, B&B              |
| 10       | PSt                  | Allow attotics                                    | Eastern White Pine                 | 10' - 12' M.     | As Shown  | Specimen Quality, B&B              |
| 12       | Tane                 | 7bujir x plicate Grope Gast                       | Green Gant Arborylas               | 107 - 12' M.     | As Shown  | Specimen Quality, D&B              |
|          |                      | AND STORED STORES                                 |                                    |                  |           |                                    |
| Shrut    | 16 desidedal         | 1                                                 |                                    | 41               | án Shnan  |                                    |
| 100      | AssMalM<br>Capitre-1 | Aronie melenocarpe Morton<br>Ceanothus americanus | Black Chokeberry<br>New Jersey Tee | #5<br>23         | As Shown  |                                    |
| 121      | Centre-1             |                                                   |                                    |                  | As Shown  |                                    |
|          |                      | Capitablasis havingkonia 'Duke Gardens'           | Duko Gerdens Japanese Plan Yew     |                  |           |                                    |
| 88       | CepOod               | Ceptularithus occidentalis 'Sugar Sheck'          | Baltonbalh                         | 10               | As Shown  |                                    |
| 28       | CleAinC              | Clestra alvibila 'Compocta'                       | Compact Summersweet.               | #5               | As Shown  |                                    |
| 65       | CorSec4.             | Contra serioes Work Fire*                         | Arctic Fire Dogwood                | #5               | An Shown  |                                    |
| 643      | DieLonC              | Dienville Jonceva 'Cogger'                        | Bush Honeysuckie                   | Ø5               | As Shown  |                                    |
| θ        | FotiniB              | Follergills a intermedia Bibe Stadow'             | Blue Shadow Fothergills            | #5               | As Shown  |                                    |
| 250      | HydQueP              | Hydrangera guerolfsha Thee Maar                   | Pae Wee Datlast Hydrarges          | P5               | As Shown  |                                    |
| 1364     | HypCal-1             | Hypericure caljulrum                              | St. John's Wort                    | #3               | As Shown  |                                    |
| 504      | BeGlaC               | An glabra Comports'                               | Compact Inkburry Holly             | #5               | As Shown  |                                    |
| 164      | #eGlaS               | Non gladna 'Nonfarronthacey'                      | Strongbox inkberry                 | <b>P</b> 5       | As Shown  |                                    |
| 83       | BeOpaM               | Nex opace "Mayland Dearf"                         | Maryland Dwarf American Holly      | #5               | As Shown  |                                    |
| 58       | Tai/Att              | Anie wigitsize 'Henry's Gernet'                   | Henry's Cernet Sweetspire          | P5               | As Shown  |                                    |
| 139      | RIMMOG               | Altus aromatica 'Gro-Low'                         | Gro-Low Fragrant Sumac             | #5               | As Shown  |                                    |
| 14       | VibRby-1             | Whomson rhydrosphylioldex 'Given Trump'           | Leadberlast Visamam                | #7               | As Shown  |                                    |
| 296      | Xan Sim              | XasthorNza simplementa                            | Yulkownool                         | 195              | AG Shown  |                                    |
|          | minte and C          | roundcovers                                       |                                    |                  |           |                                    |
| of.      | aiumo                | Appe repters Catlers Date:                        | Batkened                           | @1               | 12.0.0    |                                    |
| 2133     | area bito            | Armuceia Thun Ice'                                | Ban Star Figaer                    | #1               | 18" 0.0.  |                                    |
| 162      | arrs tub             | Amucina Autocom                                   | Advantant Diseaster                | 01               | 18" a.c.  |                                    |
| 14       | asclub               | Ascingles adoresa                                 | Butterfly Weed                     | 05               | 18'00.    |                                    |
| 112      | and has the          | Agiler (aports: "Wombins"                         | Smooth Aster                       | 10               | 18" 0.0.  |                                    |
| 407      | ast nov P            | Actor rospe-angles Purple Done"                   | Purple Dome New England Aster      | 41               | 18'00     |                                    |
| 675      | ach gur M            | Fohimera popular Magna'                           | Magram Purple Coneflower           | ÷.               | MT a.c.   |                                    |
| 256      | sup dub              | Experiment dubiant Life Joe'                      | Liffe Joe Pye Weed                 | 22               | 18"00     |                                    |
| 174      | Ger NG2              | Geranium + Rhomme'                                | Rozanne Crasesbil                  | 1                | 12'05     |                                    |
| 2764     | State.               | All samerical                                     | Harleguin Divefing                 | 41               | 10.00     |                                    |
| 279      | Are lan              | Lysinactio Anosoles var. purpurea                 | Lance issued Loosestrie            | #1               | 18'0.0    |                                    |
| 375      | mon bra              | Manando Anadhariano                               | Eastern Ben Baits                  |                  | 18" 0.0.  |                                    |
| 208      | pen dig H            | Ponstomen deptata "Asker Red"                     | Huskar Red Panatomon               | 1                | 10.0.0    |                                    |
| 192      | nucl ba              | Roubecikis folgida var. folgida                   | Orange Conefiower                  | 01               | 18.00     |                                    |
| 329      | rud ini              | Austracia andata                                  | Brown-Eyed Scours                  | #1               | 18" a.c.  |                                    |
|          |                      |                                                   |                                    |                  |           |                                    |
|          | nental Gras          |                                                   |                                    |                  |           |                                    |
| 321      | and vir              | Anahopogram wighticau                             | Broottaodge                        | 10               | 24° a.c.  |                                    |
| 1443     | <b>GBESUE</b>        | Carex vubino/dea                                  | Fox Sedge                          | <b>P1</b>        | 12" O.C.  |                                    |
| 1643     | janett               | Autous effusive                                   | Solt rush                          | Ø5               | 12° a.c.  |                                    |
| 139      | mat cap W            | MuMenborgia capellaria White Cloud                | White Cloud Multily Grass          | Ø1               | 24"0.6.   |                                    |
| 1064     | pen vir S            | Pasicum vigatum 'Shenassheet'                     | Shenondooh Switch Grass            | #1               | 24"0.6    |                                    |
| 24       | ach sep S            | Schulechynum acoparium 'Slanding Dvallen'         | Standing Ovation Little Bluestern  | #1               | 24° a.c.  |                                    |
| 950      | ses aut              | Sesistic curverosis                               | Asturno Moor Grass                 | <b>C1</b>        | 12" a.c.  |                                    |