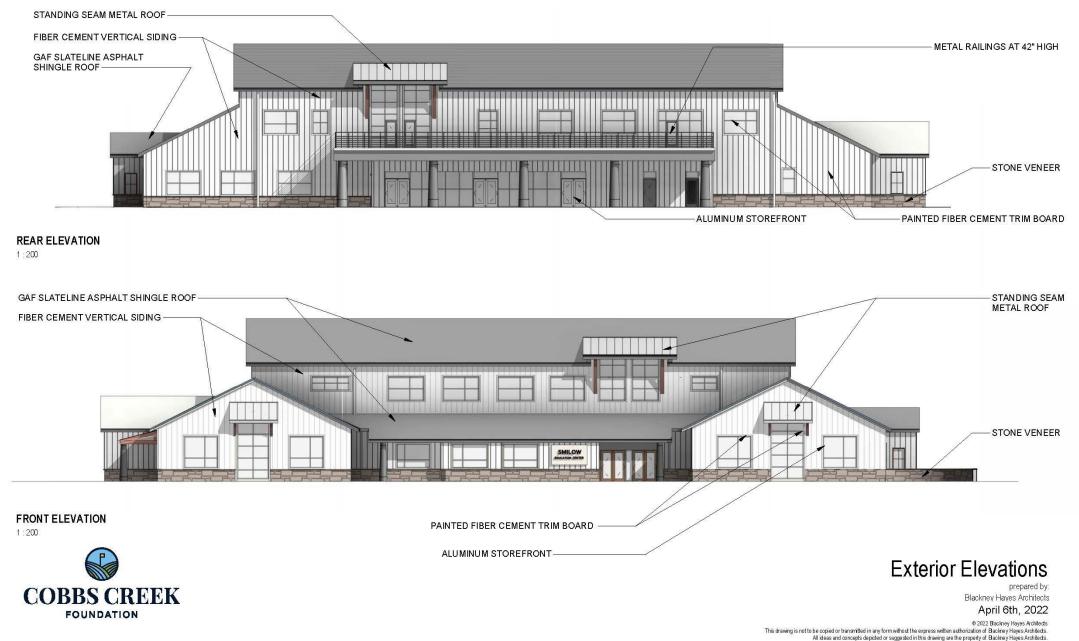

#### **Driving Range - Finishes**

Driving Range prepared by: Blackney Hayes Architects April 6th, 2022

© 2022 Blackney Hayes Architects This drawing is not to be copied or transmitted in any form without the express written authoration of Blackney Hayes Architects. All ideas and concepts depicted or suggested in this drawing are the properly of Blackney Hayes Arkhitects.

## Youth Golf Center - Finishes

**Roof Shingles** 

Standing Seam Roofing