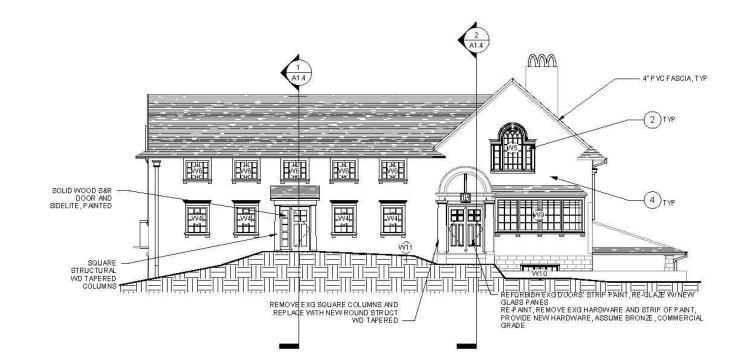

#### **Clubhouse Elevations**

#### **Clubhouse Elevations**

- (2) <u>HISTORIC WINDOWS</u>: REMOVE ALL EXISTING WINDOWS AND PROVIDE NEW CUSTOM METAL CLAD WOOD WINDOWSTO MATCH EXISTING HISTORIC PROFILES, SIMULATED DIVIDED LITES, INSULATED LOW E GLASS. MUNTIN PATTERNS AND WIDTHS AND SHAPES TO MATCH EXISTING HISTORIC WINDOWS. REMOVE ALL EXISTING WINDOW EXTERIOR TRIM AND PROVIDE IN PVC. ALL EXTERIOR TRIM SHALL BE MADE TO MATCH EXISTING HISTORIC TRIM PROFILES, SIZES, LENGTHS, ETC. ALL TRIM SHALL BE PAINTED, SEALANT, AND NAL HOLES FILLED.
- EXTERIOR STUCCO: PROVIDE ALLOWANCE FOR CRACK REPAIR. PAINT ENTIRE EXTERIOR STUCCO WITH ELASTOMERIC TOPCOAT.
- (5) <u>ROOFING</u>: BASE BID: PROVIDE GAF SLATELINE ASPHALT SHINGLE ROOFING. ALTERNATE: PROVIDE COMPOSITE SLATE ROOFING. EXISTING CURVED ROOF COPPER SHALL REMAIN.
- PROVIDE COATED ALUMINUM FLASHING, CUSTOM HISTORIC GUTTER BOXES, 3"X4" DOWNSPOUTS, AND 6" HALF-ROUND GUTTERS. PROVIDE NEW PVC BEADBOARD/PLANK VENTILATED SOFFIT AT ALL EXPOSED ROOF EAVES. PROVIDE NEW PVC FASCIA AT ALL ROOF EDGES. WRAP EXISTING WOOD BEAMS ON EXTERIOR OVER PORCH COLUMNS.
- PROVIDE ALLOWANCE FOR RE-POINTING EXISTING MASONRY COLUMNS. ASSUME 25% OF SURFACE AREAS.
- (10) PROVIDE NEW ALUMINUM CLAD, WOOD PATIO DOORS AND SIDELITES IN EXISTING OPENING.