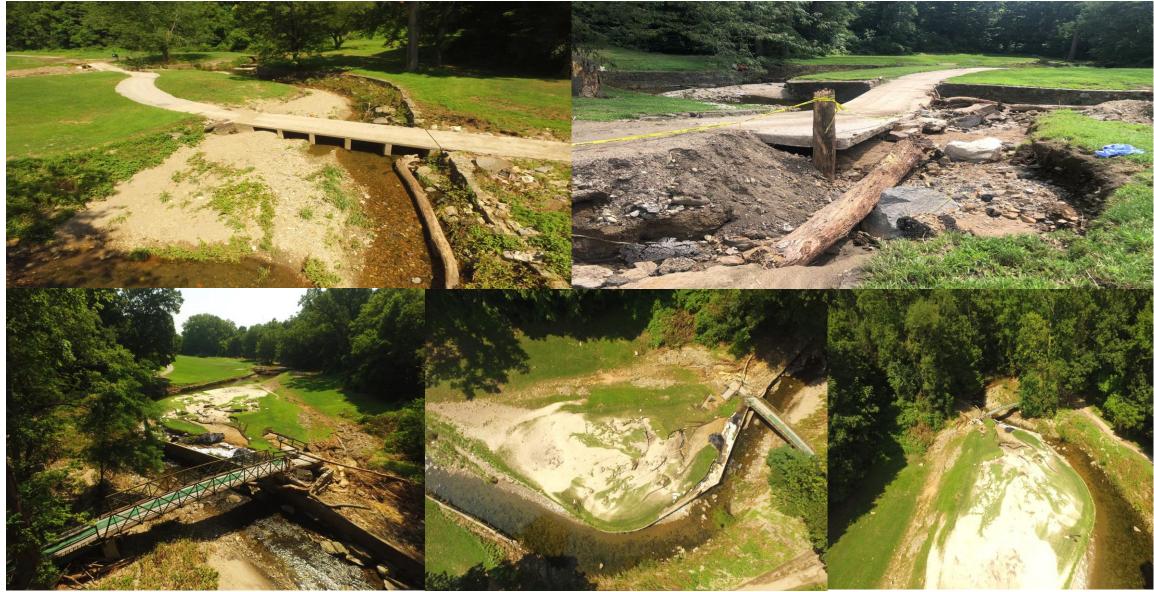

# **Miscellaneous - The Site Steep Slopes**

6. MERGIANS AND BEARINGS ARE REFERENCED TO CITY PLAN NO. 167 DATED NOVEMBER 121H, 2001 AND CITY PLAN NO. 348 DATED AUGUST 101H, 2001. LOT BEARINGS AND DISTANCES ARE SHOWN IN PHILADELPHIA DISTRICT STANDARD. ALL OTHER DIMENSIONS ARE SHOWN IN U.S. SURVEY FEET.

ZP-2022-007572 SCALE: 1\* = 200'-0"

8 Z.01

Approved By

Sheet No.

FAF