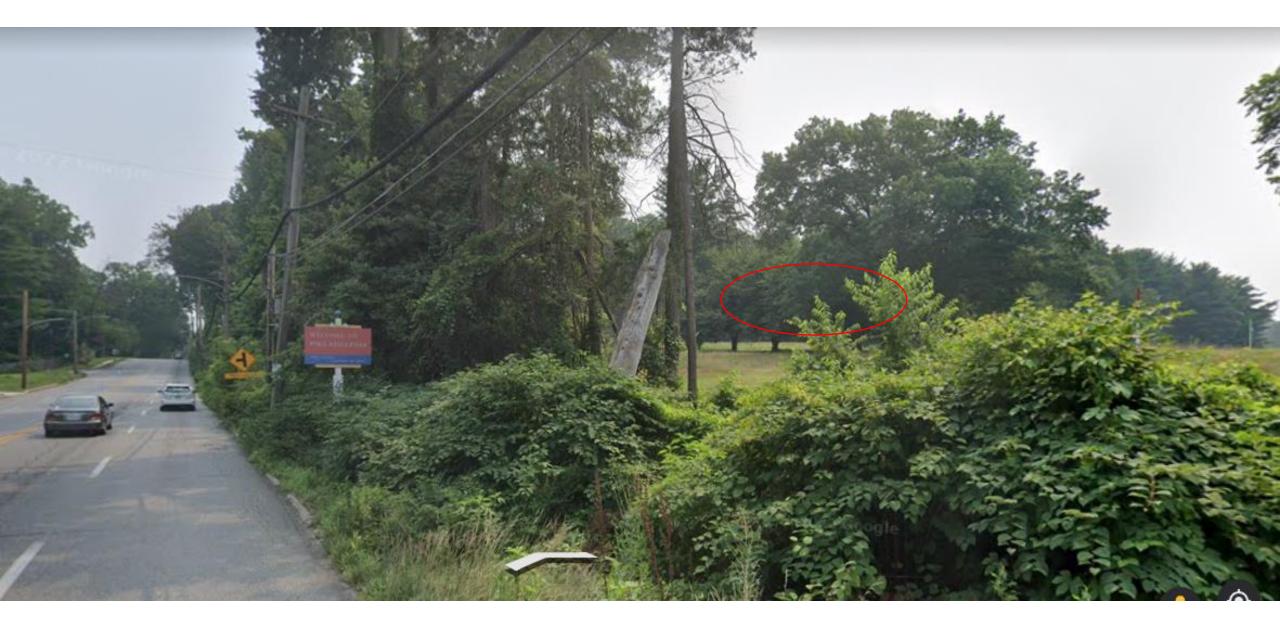

E CMU OVER WATERPROOFING OVER CONCRETE POURED WALLS. INTERIOR OF CONCRETE WALLS TO BE PAINTED.
- EXTERIOR WALLS: 4" SPLIT FACE CMU OVER WATERPROOFING OVER REINFORCED MASONRY WALLS.
   INTERIOR OF MASONRY WALLS TO BE PAINTED.
- (5) <u>ROOF:</u> ARTIFICIAL TURF OVER DRAINAGE MAT OVER WATERPROOFING WALKABLE MEMBRANE ROOFING ON CONCRETE SLAB OVER METAL DECK
- (6) PROVIDE COATED ALUMINUM FLASHING, GUTTER BOXES, DOWNSPOUTS, AND GUTTERS.
- (7) 48" HIGH PAINTED STEEL GUARD RAIL WITH VERTICAL PICKETS, MOUNTED IN
- (10) OVERHEAD COILING DOORS: MOTORIZED, PAINTED STEEL
- (11) PAINTED, GALVANIZED STEEL DOORS AND FRAMES THROUGHOUT

#### Cart Barn - Finishes





## The Halfway House Phase IV





City Line Pediatric Dentistry &....

CITY AVENUE

Existing Structure will be renovated into Halfway House



#### Halfway House – Illustrative Landscape Plan



8

### Halfway House – Existing Conditions







### Halfway House - Proposed





#### Halfway House Finishes



## Golf Halfway House





## Golf Halfway House





## The Karakung Cart Barn Phase V





## Karakung Cart Barn Plan



### Karakung Cart Barn Plan

ROAD

CARDINGTON R



### Karakung Cart Continued







8/2022 3:37:09 PM

#### Karakung Cart Finishes

Metal Standing Seam Roof



#### **Overhead Coiling Doors**





#### Aluminum Windows



Cross section at wall panels

Metal panel walls

# **Cobbs Creek Permit Status**

#### **Restoration - Project Timeline**



| ID#              | TASK                            | START  | END                       | DUR (WDs) | 2021 |    |    |    | 2022 |          |          |    |