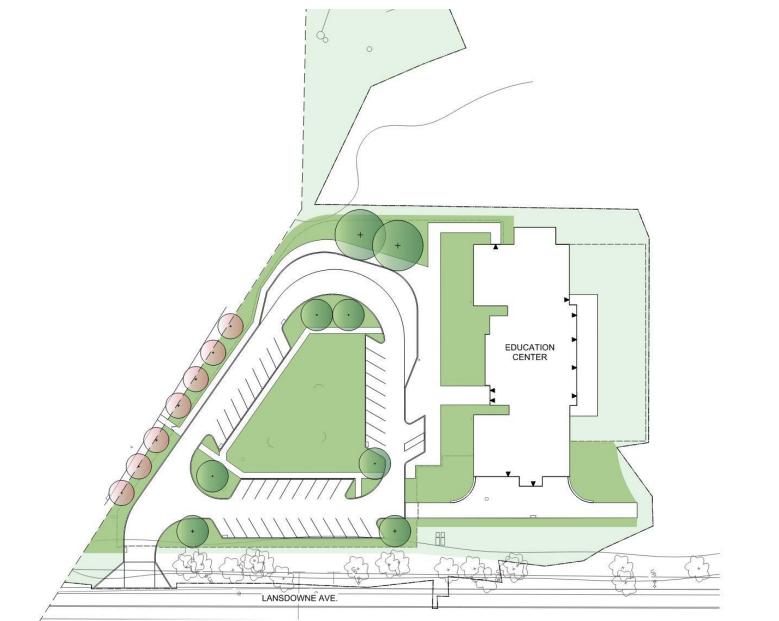

#### Youth Golf Center – Illustrative Landscape Plan

#### Driving Range & Youth Golf – Overall Detailed Plant Schedule

1) KEY PLAN

| Qty   | ld                 | Botanical Name                                                                                                  | Common Name                                  | Size            | Spacing   | Not     |
|-------|--------------------|-----------------------------------------------------------------------------------------------------------------|----------------------------------------------|-----------------|-----------|---------|
| Cano  | py Trees           |                                                                                                                 |                                              |                 |           |         |
| 4     | AF C               | Acer x Reamoni 'Calzan'                                                                                         | Celebration Maple                            | 3" - 3 1/2" cel | As Shown  | 8240    |
|       | NS                 | Name advatice                                                                                                   | flaskgam                                     | 3" - 3 10" cel  | As Shown  | Spec    |
| 2     | QC .               | Overcos cocolona                                                                                                | Scarlot Oak                                  | 2" - 3 1(2" cei | As Shown  | Spec    |
| 0     | nental Trees       |                                                                                                                 |                                              |                 |           | _       |
| 4     | 004                | Certal pagadrosis                                                                                               | Fastern Rodball                              | 2° - 2.112° cel | As Shown  | 5255    |
| -     | CF1                | Corrise Perity 'Charging Princips'                                                                              | Charokee Princens Dogerood                   | 2" - 2 10" rol  | As Shown  | See     |
|       | a c                | Contractor etablisher include                                                                                   | Content of the content                       | a value ta      | Po or ben | - Jares |
| Shrul | 16                 | teres and a second s | 1000 million and 100 million and 100 million |                 |           |         |
| 136   | Acotton            | Arona melanosaga Modor                                                                                          | Black Chokeberry                             | 25              | A6 Shown  | -       |
| 195   | CesAmo-1           | Cearothy attericence                                                                                            | New Jersey Ten                               | #3              | As Shown  | - 2     |
| 63    | CepCcc5            | Captulantian positionials 'Super Shack'                                                                         | Sugar Stock Buttonbush                       | #7              | As Shown  | - 0     |
| 45    | CorSanC            | Comes conceines 'Caty'                                                                                          | Cato Dogwood                                 | #3              | As Shown  | 1       |
| 90    | DistoriC           | Giandia lankara Coppar                                                                                          | Bush Honeysucide                             | 10              | As Shown  | -       |
| 248   | Record             | Hjohanges averafelia Rudy Steper                                                                                | Ruby Sippers Dok Leaf Hydrargea              | 15              | As Shown  |         |
| 1838  | HypKate            | Husenison Admisson Geno"                                                                                        | Genes St. John's Wart                        | 43              | As Shown  |         |
| 224   | beOpaM .           | Not opacie Maryland Dwarf                                                                                       | Maryland Dwaf Assetoas Holy                  | ØT.             | As Shown  |         |
| 5     | lie'ver.i          | Nex verticalists 'Jice Dissoly'                                                                                 | Jim Dandy Winterberry                        | #5              | As Shown  |         |
| 49    | anverR             | fits initiality Red State                                                                                       | Red Sprite Wyterberry                        | 25              | As Shown  |         |
| 91    | Jun'itirG          | Junjuenus vegelateres Tarey Carl                                                                                | Grey Owi Juniper                             | 15              | As Shown  | 2       |
| 104   | Pothy              | Patentila Putcase Viduaterood                                                                                   | Ablastewood Sitrubity Cinqueloii             | 7 #3            | As Shown  |         |
| 90    | ProLauto           | Phonos Surpresses 'Otto Logium'                                                                                 | Otto Lasher English Laural                   | <u>े के</u>     | As Shown  |         |
| 92    | Wether             | Whattum carleas 'Compactum'                                                                                     | Konsen Spice Viburnum                        | 8               | As Shown  | 1       |
| 62 🗇  | WeFip              | Weigele Auriste Brekresspille                                                                                   | Sonic Bolom Pink Weigela                     | 86              | As Shown  |         |
| Oroa  | nental Gras        | 545                                                                                                             |                                              |                 |           |         |
| 538   | Car sul            | Caree us/pinoidea                                                                                               | Fox Series                                   | let.            | 12" n.c.  | 1       |
| 584   | unet               | Autous ediane                                                                                                   | Softnah                                      | 01              | 12"02     |         |
| 91    | mub cap W          | Muhanberga papilaris 'White Cloud'                                                                              | White Cloud Multir Cress                     | 101             | 24" 9.5.  | -       |
| 231   | pan vir CB         | Panicum singulum 'Cape Breaze'                                                                                  | Cape Breeze Switch Grass                     | e1.             | 24" 0.4   | 1       |
| Porer | inials             |                                                                                                                 |                                              | 452             | 100       | 200     |
| Pole: | Larve bia          | American Wheelers'                                                                                              | Run Star Drawr                               | le:             | 55.04     | 1       |
| 20    | antipe File        | Assessment Stranger                                                                                             | Smooth Asaw                                  | 21              | 58" 0.6   |         |
| 131   | and new P          | Anter moves englise Pople Dons'                                                                                 | Purple Dome New England Aster                | 41              | 10 0.0    | -       |
| 124   | ech pur M          | Echilipon purpures Wegnun'                                                                                      | Magnus Purple Coneflower                     | 1               | til oc.   | -       |
| 2055  | 201102             | Gerenwin x Rozerine'                                                                                            | Regarine Cronestrill                         | 21              | 12.05     |         |
| 104   | in yer             | Via wyatolar                                                                                                    | Harlotain Buefeo                             | 1               | 15 0.0    | -       |
|       |                    |                                                                                                                 |                                              | 1               | 12' 0.4.  | -       |
| 302   | lin sui            |                                                                                                                 |                                              |                 |           |         |
|       | lin spi<br>mon bra | Lietvis apicatis<br>Monantia practioniana                                                                       | Spliked Gayleether<br>Eastern Bee Bann       | 21              | 18" 0.6.  | _       |