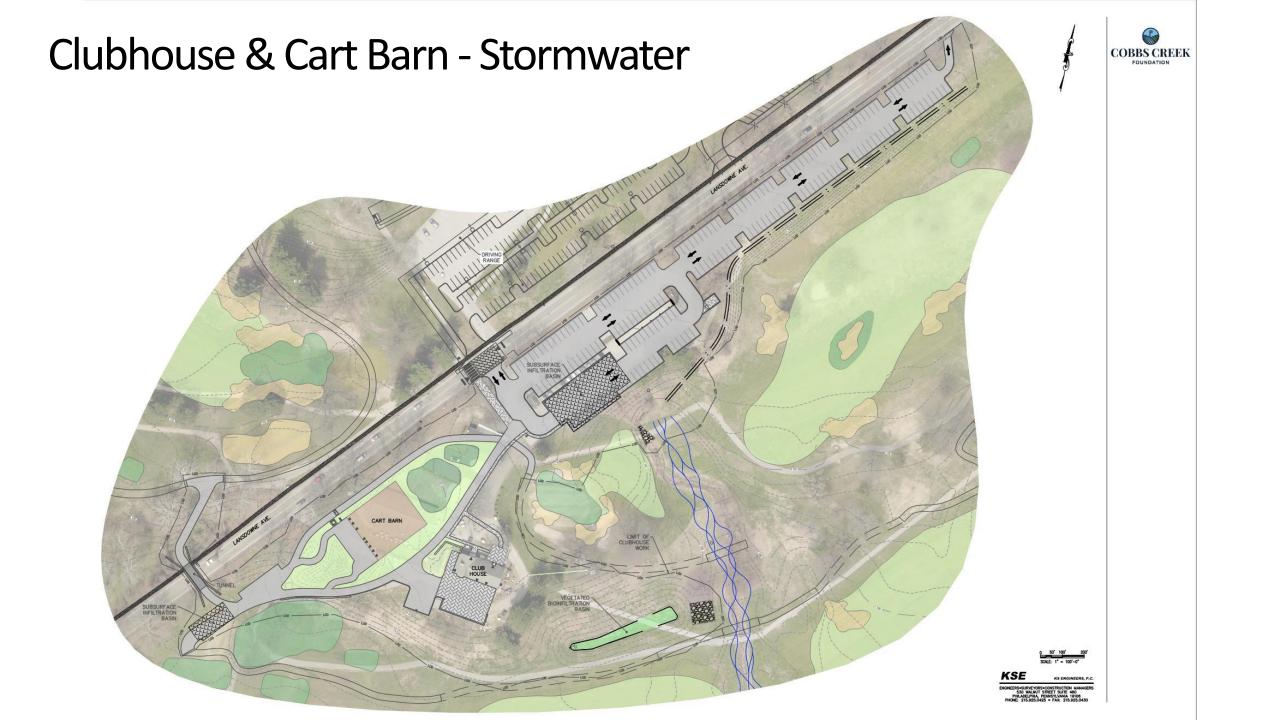

TO IRRIGATE SEEDED AREA UNTIL AN ACCEPTABLE STAND OF COVER IS ESTABLISHED BY OWNER.

#### Pump House- Building Finishes



#### **Basin – Fence Material**



NOTE:

CONTRACTOR TO SUBMIT SHOP DRAWINGS TO THE ENGINEER ILLUSTRATING THE HEIGHTS & LAYOUT OF FENCING AND GATES REQUIRED FOR THE PROJECT. SHOP DRAWINGS SHALL INCLUDE MANUFACTURES CUTS AND SPECIFICATIONS.

8' HIGH P.V.C. COATED STEEL CHAIN LINK FENCE WITH GATE

Black pvc-coated 8'-0" tall chainlink fence

# Cobbs Creek Clubhouse & Cart Barn Phase IV



# Clubhouse – Proposed Site







Existing Trailer; Former temporary clubhouse

Existing Golf Cart Storage Barn, to be demolished

Existing Maintenance building, scheduled for re-use as future Clubhouse Existing Parking Lot to be Removed and enlarged

Existing Shed to be demolished





## Clubhouse & Cart Barn – Illustrative Landscaping Plan











| Qty      | ld                   | Botanical Name                                    | Common Name                        | Size             | Spacing   | Notes                              |
|----------|----------------------|---------------------------------------------------|------------------------------------|------------------|-----------|------------------------------------|
| Shart    | e Trees              |                                                   |                                    |                  |           |                                    |
|          | 080                  | Acer rubrure 'October Giory'                      | October Glory Red Maple            | 3"-3 1/2" (4)    | An Ston