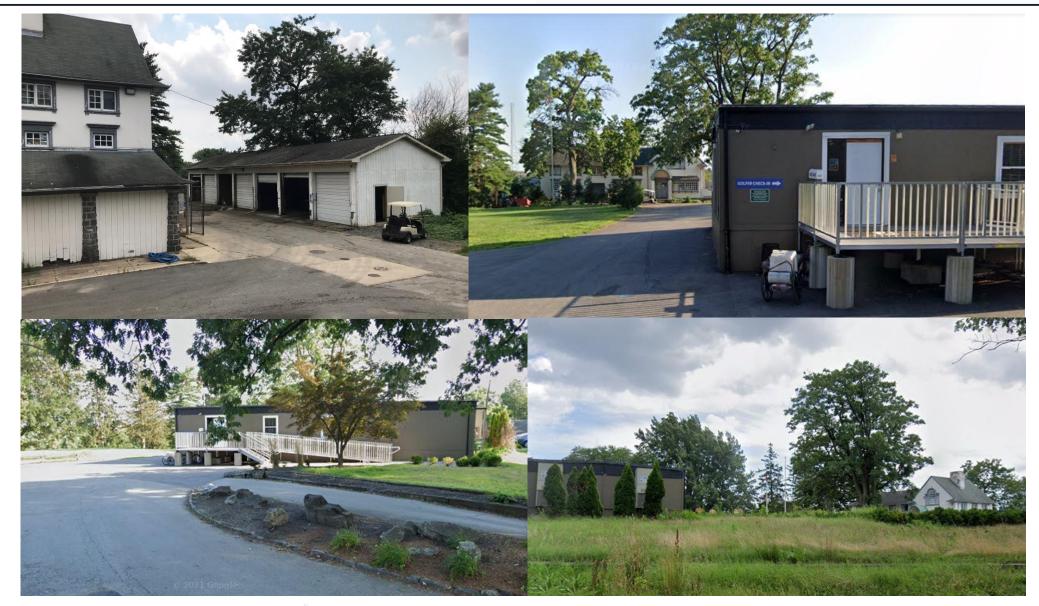

# Clubhouse – Proposed Site

Existing Trailer; Former temporary clubhouse

Existing Golf Cart Storage Barn, to be demolished

Existing Maintenance building, scheduled for re-use as future Clubhouse Existing Parking Lot to be Removed and enlarged

Existing Shed to be demolished

# The Cart Barn Phase IV

Existing Trailer; Former temporary clubhouse

Existing Golf Cart Storage Barn, to be demolished

Existing Maintenance building, scheduled for re-use as future Clubhouse Existing Parking Lot to be Removed and enlarged