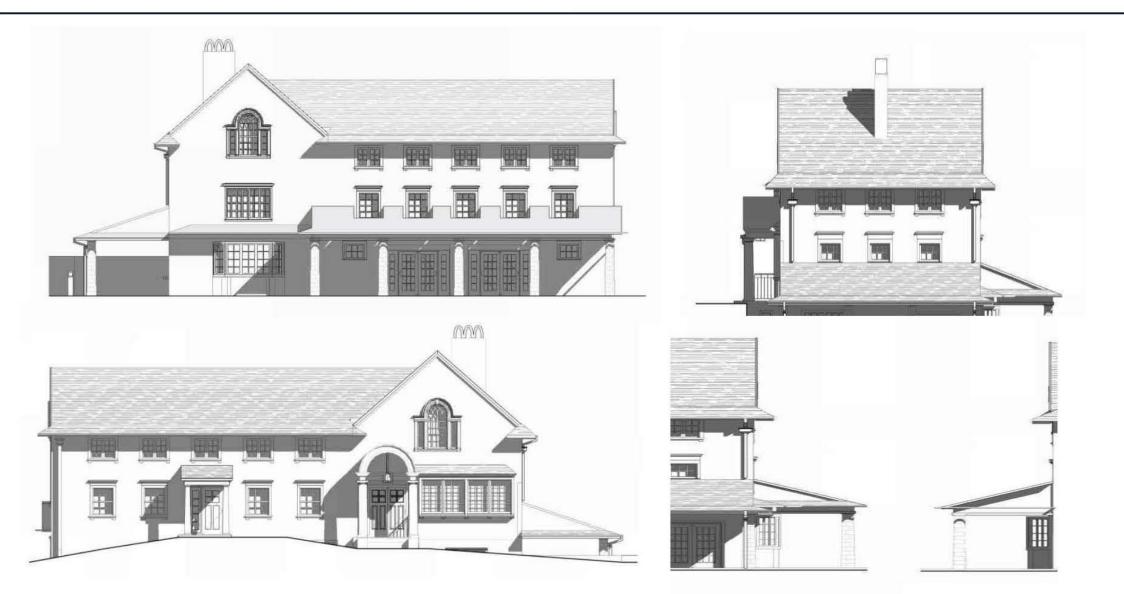

#### **Clubhouse Elevations**

#### **Clubhouse Elevations**

- (2) <u>HISTORIC WINDOWS</u>: REMOVE ALL EXISTING WINDOWS AND PROVIDE NEW CUSTOM METAL CLAD WOOD WINDOWSTO MATCH EXISTING HISTORIC PROFILES, SIMULATED DIVIDED LITES, INSULATED LOW E GLASS. MUNTIN PATTERNS AND WIDTHS AND SHAPES TO MATCH EXISTING HISTORIC WINDOWS. REMOVE ALL EXISTING WINDOW EXTERIOR TRIM AND PROVIDE IN PVC. ALL EXTERIOR TRIM SHALL BE MADE TO MATCH EXISTING HISTORIC TRIM PROFILES, SIZES, LENGTHS, ETC. ALL TRIM SHALL BE PAINTED, SEALANT, AND NAL HOLES FILLED.
- EXTERIOR STUCCO: PROVIDE ALLOWANCE FOR CRACK REPAIR. PAINT ENTIRE EXTERIOR STUCCO WITH ELASTOMERIC TOPCOAT.
- (5) <u>ROOFING</u>: BASE BID: PROVIDE GAF SLATELINE ASPHALT SHINGLE ROOFING. ALTERNATE: PROVIDE COMPOSITE SLATE ROOFING. EXISTING CURVED ROOF COPPER SHALL REMAIN.
- PROVIDE COATED ALUMINUM FLASHING, CUSTOM HISTORIC GUTTER BOXES, 3"X4" DOWNSPOUTS, AND 6" HALF-ROUND GUTTERS. PROVIDE NEW PVC BEADBOARD/PLANK VENTILATED SOFFIT AT ALL EXPOSED ROOF EAVES. PROVIDE NEW PVC FASCIA AT ALL ROOF EDGES. WRAP EXISTING WOOD BEAMS ON EXTERIOR OVER PORCH COLUMNS.
- PROVIDE ALLOWANCE FOR RE-POINTING EXISTING MASONRY COLUMNS. ASSUME 25% OF SURFACE AREAS.
- (10) PROVIDE NEW ALUMINUM CLAD, WOOD PATIO DOORS AND SIDELITES IN EXISTING OPENING.

#### **Clubhouse Elevations**

- HISTORIC WINDOWS: REMOVE ALL EXISTING WINDOWS AND PROVIDE NEW CUSTOM METAL CLAD WOODS. WINDOWSTO MATCH EXISTING HISTORIC PROFILES, SIMULATED DIVIDED LITES, INSULATED LOW E GLASS. MUNTIN PATTERNS AND WIDTHS AND SHAPES TO MATCH EXISTING HISTORIC WINDOWS. REMOVE ALL EXISTING WINDOW EXTERIOR TRIM AND PROVIDE IN PVC. ALL EXTERIOR TRIM SHALL BE MADE TO MATCH EXISTING HISTORIC TRIM PROFILES, SIZES, LENGTHS, ETC. ALL TRIM SHALL BE PAINTED, SEALANT, AND NAIL HOLES FILLED.
- (4) EXTERIOR STUCCO: PROVIDE ALLOWANCE FOR CRACK REPAIR. PAINT ENTIRE EXTERIOR STUCCO WITH ELASTOMERIC TOPCOAT.
- (5) ROOFING: BASE BID: PROVIDE GAF SLATELINE ASPHALT SHINGLE ROOFING. ALTERNATE: PROVIDE COMPOSITE SLATE ROOFING. EXISTING CURVED ROOF COPPER SHALL REMAIN.
- PROVIDE COATED ALUMINUM FLASHING, CUSTOM HISTORIC GUTTER BOXES, 3"X4" DOWNSPOUTS, AND 6" HALF-ROUND GUTTERS. PROVIDE NEW PVC BEADBOARD/PLANK VENTILATED SOFFIT AT ALL EXPOSED ROOF EAVES. PROVIDE NEW PVC FASCIA AT ALL ROOF EDGES. WRAP EXISTING WOOD BEAMS ON EXTERIOR OVER PORCH COLUMNS.
- PROVIDE ALLOWANCE FOR RE-POINTING EXISTING MASONRY COLUMNS. ASSUME 25% OF SURFACE AREAS.
- (10) PROVIDE NEW ALUMINUM CLAD, WOOD PATIO DOORS AND SIDELITES IN EXISTING OPENING.