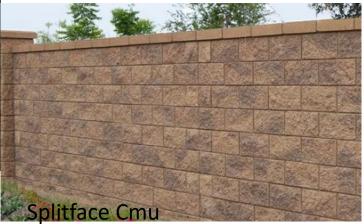

#### Cart Barn - Elevations

- EXTERIOR WALLS: 4" SPLIT FACE CMU OVER WATERPROOFING OVER CONCRETE POURED WALLS. INTERIOR OF CONCRETE WALLS TO BE PAINTED.
- EXTERIOR WALLS: 4" SPLIT FACE CMU OVER WATERPROOFING OVER REINFORCED MASONRY WALLS.
   INTERIOR OF MASONRY WALLS TO BE PAINTED.
- (5) <u>ROOF:</u> ARTIFICIAL TURF OVER DRAINAGE MAT OVER WATERPROOFING WALKABLE MEMBRANE ROOFING ON CONCRETE SLAB OVER METAL DECK
- (6) PROVIDE COATED ALUMINUM FLASHING, GUTTER BOXES, DOWNSPOUTS, AND GUTTERS.
- (7) 48" HIGH PAINTED STEEL GUARD RAIL WITH VERTICAL PICKETS, MOUNTED IN
- (10) OVERHEAD COILING DOORS: MOTORIZED, PAINTED STEEL
- (11) PAINTED, GALVANIZED STEEL DOORS AND FRAMES THROUGHOUT