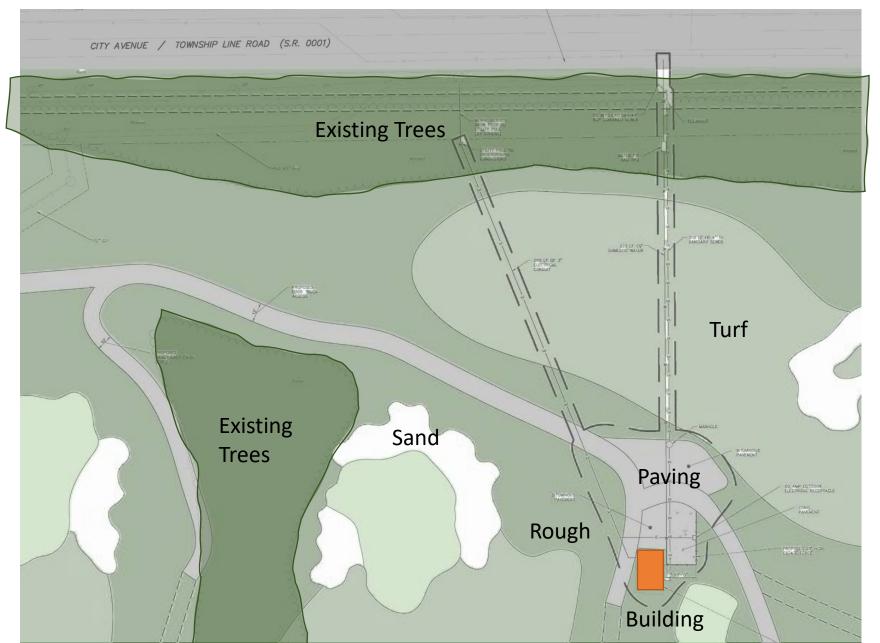

INTERIOR OF CONCRETE WALLS TO BE PAINTED.
- EXTERIOR WALLS: 4" SPLIT FACE CMU OVER WATERPROOFING OVER REINFORCED MASONRY WALLS.
   INTERIOR OF MASONRY WALLS TO BE PAINTED.
- (5) <u>ROOF:</u> ARTIFICIAL TURF OVER DRAINAGE MAT OVER WATERPROOFING WALKABLE MEMBRANE ROOFING ON CONCRETE SLAB OVER METAL DECK
- (6) PROVIDE COATED ALUMINUM FLASHING, GUTTER BOXES, DOWNSPOUTS, AND GUTTERS.
- (7) 48" HIGH PAINTED STEEL GUARD RAIL WITH VERTICAL PICKETS, MOUNTED IN
- (10) OVERHEAD COILING DOORS: MOTORIZED, PAINTED STEEL
- (11) PAINTED, GALVANIZED STEEL DOORS AND FRAMES THROUGHOUT

#### Cart Barn - Finishes





## The Halfway House Phase IV





City Line Pediatric Dentistry &....

CITY AVENUE

Existing Structure will be renovated into Halfway House



#### Halfway House – Illustrative Landscape Plan



8

### Halfway House – Existing Conditions







### Halfway House - Proposed





#### Halfway House Finishes



## Golf Halfway House





## Golf Halfway House





## The Karakung Cart Barn Phase V





## Karakung Cart Barn Plan



### Karakung Cart Barn Plan

ROAD

CARDINGTON R



### Karakung Cart Continued







8/2022 3:37:09 PM

#### Karakung Cart Finishes

Metal Standing Seam Roof



#### **Overhead Coiling Doors**





#### Aluminum Windows



Cross section at wall panels

Metal panel walls

# **Cobbs Creek Permit Status**

#### **Restoration - Project Timeline**



| ID#              | TASK                            | START  | END                       | DUR (WDs) | 2021 |    |    |    | 2022 |          |          |    | 2023      |          |    |    | 2024 |    |