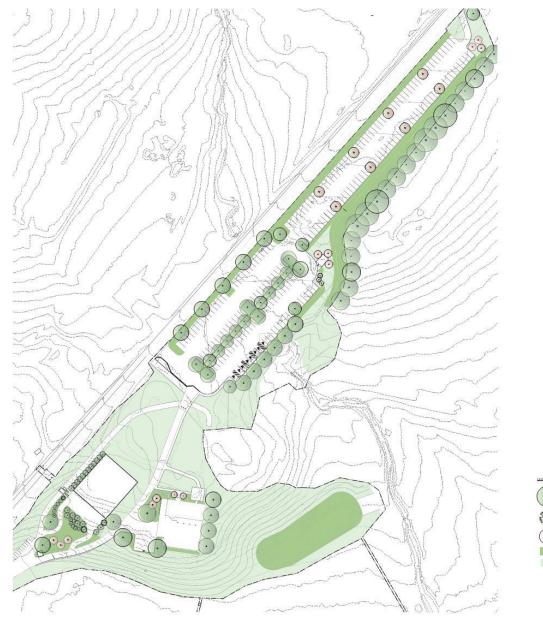

S ESTABLISHED BY OWNER.

#### Pump House- Building Finishes



#### **Basin – Fence Material**



NOTE:

CONTRACTOR TO SUBMIT SHOP DRAWINGS TO THE ENGINEER ILLUSTRATING THE HEIGHTS & LAYOUT OF FENCING AND GATES REQUIRED FOR THE PROJECT. SHOP DRAWINGS SHALL INCLUDE MANUFACTURES CUTS AND SPECIFICATIONS.

8' HIGH P.V.C. COATED STEEL CHAIN LINK FENCE WITH GATE

Black pvc-coated 8'-0" tall chainlink fence

# Cobbs Creek Clubhouse & Cart Barn Phase IV



# Clubhouse – Proposed Site







Existing Trailer; Former temporary clubhouse

Existing Golf Cart Storage Barn, to be demolished

Existing Maintenance building, scheduled for re-use as future Clubhouse Existing Parking Lot to be Removed and enlarged

Existing Shed to be demolished





## Clubhouse & Cart Barn – Illustrative Landscaping Plan











| Qty      | ld                   | Botanical Name                                    | Common Name                        | Size             | Spacing   | Notes                              |
|----------|----------------------|---------------------------------------------------|------------------------------------|------------------|-----------|------------------------------------|
| Shart    | e Trees              |                                                   |                                    |                  |           |                                    |
|          | 080                  | Acer rubrure 'October Giory'                      | October Glory Red Maple            | 3"-3 1/2" (4)    | An Stonan | Specimen Quality, B&B              |
| 2        | ARD-1