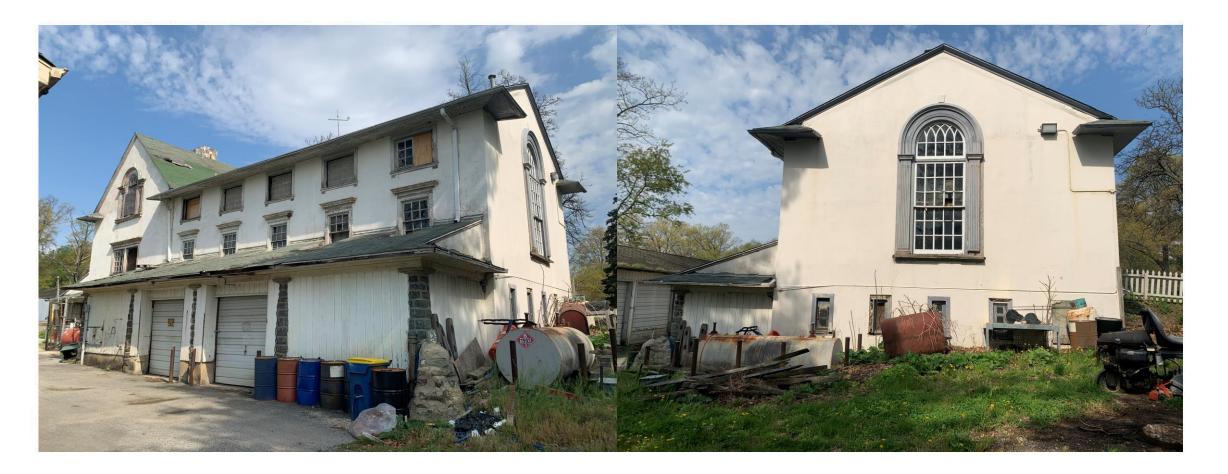

ican H Honry's Qannot Sweetgine Geo-Low Fragment Survey Leatherland Vitamium

Baghrwerd Bias Ster Rower Anansas Blassar Batterfy Wood Smoth Asker Pusiko Done New England, Magna Pagla Condower Life Joo Py Wood Rusmon Cransebil Hospane Roschin

forleguin Blueflag

Laston Dec Baim Husker Red Panstomor

Brootssedge Fox Sedge Soll rush White Cloud Waltly Grass Sherandoeb Switch Grass \* Banding Outlon Life Blasser Autumn Noor Grass

Henry Hicks See Staghorn Sumac

dist distribute 2 dian distributi Shannee Brave

Assor manyingtonia 10

dro Nexforrowhooey' aca Maryland Dwarf pinica Hurry's Garret' romatica Gro-Low'

















# **ORNAMENTAL TREES**



na virginiana Henry Hicks



The Clubhouse Phase IV

## Clubhouse - Existing





## Clubhouse - Existing





# Clubhouse - Existing









#### Clubhouse - Historic









# **Clubhouse Perspective**





## **Clubhouse Perspective**





#### **Clubhouse Plans**





#### **Clubhouse Plans**





#### **Clubhouse Plans**





#### **Clubhouse Elevations**





#### **Clubhouse Finishes**





#### **Clubhouse Elevations**





- (2) <u>HISTORIC WINDOWS</u>: REMOVE ALL EXISTING WINDOWS AND PROVIDE NEW CUSTOM METAL CLAD WOOD WINDOWSTO MATCH EXISTING HISTORIC PROFILES, SIMULATED DIVIDED LITES, INSULATED LOW E GLASS. MUNTIN PATTERNS AND WIDTHS AND SHAPES TO MATCH EXISTING HISTORIC WINDOWS. REMOVE ALL EXISTING WINDOW EXTERIOR TRIM AND PROVIDE IN PVC. ALL EXTERIOR TRIM SHALL BE MADE TO MATCH EXISTING HISTORIC TRIM PROFILES, SIZES, LENGTHS, ETC. ALL TRIM SHALL BE PAINTED, SEALANT, AND NAL HOLES FILLED.
- EXTERIOR STUCCO: PROVID