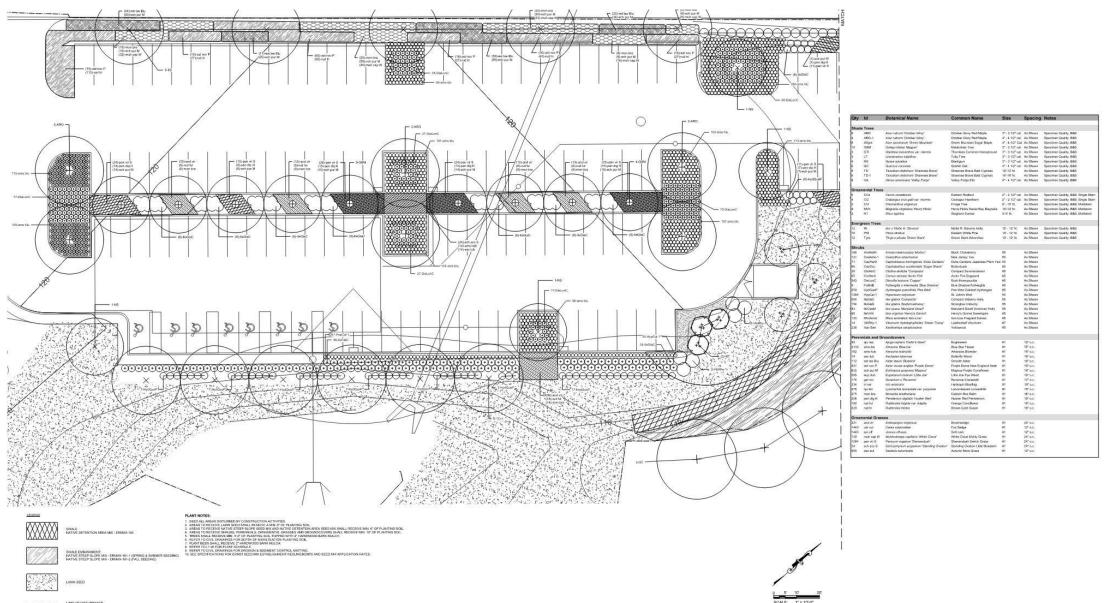

#### Driving Range – Full Plan CC VEGETATED D, D D D LINIT OF RETAININ RANGE Thula x plica NETTING 'Green Giant' VEGETATED -BIOINFILTRATION BASIN DRIVING ALC: N SUBSURFACE -INFILTRATION BASIN ULARY ++ VEGETATED DETENTION BASIN VEGETATED

#### Driving Range & Youth Golf – Overall Detailed Plant Schedule

1) KEY PLAN

| Qty   | ld                 | Botanical Name                                                                                                  | Common Name                                  | Size            | Spacing   | Not     |
|-------|--------------------|-----------------------------------------------------------------------------------------------------------------|----------------------------------------------|-----------------|-----------|---------|
| Cano  | py Trees           |                                                                                                                 |                                              |                 |           |         |
| 4     | AF C               | Acer x Reamoni 'Calzan'                                                                                         | Celebration Maple                            | 3" - 3 1/2" cel | As Shown  | 8240    |
|       | NS                 | Name advatice                                                                                                   | flaskgam                                     | 3" - 3 10" cel  | As Shown  | Spec    |
| 2     | QC .               | Overcos cocolona                                                                                                | Scarlot Oak                                  | 2" - 3 1(2" cei | As Shown  | Spec    |
| 0     | nental Trees       |                                                                                                                 |                                              |                 |           | _       |
| 4     | 004                | Certal pagadrosis                                                                                               | Fastern Rodball                              | 2° - 2.112° cel | As Shown  | 5255    |
| -     | CF1                | Corrise Perity 'Charging Princips'                                                                              | Charokee Princens Dogerood                   | 2" - 2 10" rol  | As Shown  | See     |
|       | a c                | Contractor etablisher include                                                                                   | Content of the content                       | a value ta      | Po or ben | - Jares |
| Shrul | 16                 | teres and a second s | 1000 million and 100 million and 100 million |                 |           |         |
| 136   | Acotton            | Arona melanosaga Modor                                                                                          | Black Chokeberry                             | 25              | A6 Shown  | -       |
| 195   | CesAmo-1           | Cearothy attericence                                                                                            | New Jersey Ten                               | #3              | As Shown  | - 2     |
| 63    | CepCcc5            | Captulantian positionials 'Super Shack'                                                                         | Sugar Stock Buttonbush                       | #7              | As Shown  | - 0     |
| 45    | CorSanC            | Comes conceines 'Caty'                                                                                          | Cato Dogwood                                 | #3              | As Shown  | 1       |
| 90    | DistoriC           | Giandia lankara Coppar                                                                                          | Bush Honeysucide                             | 10              | As Shown  | -       |
| 248   | Record             | Hjohanges averafelia Rudy Steper                                                                                | Ruby Sippers Dok Leaf Hydrargea              | 15              | As Shown  |         |
| 1838  | HypKate            | Husenison Admisson Geno"                                                                                        | Genes St. John's Wart                        | 43              | As Shown  |         |
| 224   | beOpaM .           | Not opacie Maryland Dwarf                                                                                       | Maryland Dwaf Assetoas Holy                  | ØT.             | As Shown  |         |
| 5     | lie'ver.i          | Nex verticalists 'Jice Dissoly'                                                                                 | Jim Dandy Winterberry                        | #5              | As Shown  |         |
| 49    | anverR             | fits initiality Red State                                                                                       | Red Sprite Wyterberry                        | 25              | As Shown  |         |
| 91    | Jun'itirG          | Junjuenus vegelateres Tarey Carl                                                                                | Grey Owi Juniper                             | 15              | As Shown  | 2       |
| 104   | Pothy              | Patentila Putcase Viduaterood                                                                                   | Ablastewood Sitrubity Cinqueloii             | 7 #3            | As Shown  |         |
| 90    | ProLauto           | Phonos Surpresses 'Otto Logium'                                                                                 | Otto Lasher English Laural                   | <u>े के</u>     | As Shown  |         |
| 92    | Wether             | Whattum carleas 'Compactum'                                                                                     | Konsen Spice Viburnum                        | 8               | As Shown  | 1       |
| 62 🗇  | WeFip              | Weigele Auriste Brekresspille                                                                                   | Sonic Bolom Pink Weigela                     | 86              | As Shown  |         |
| Oroa  | nental Gras        | 545                                                                                                             |                                              |                 |           |         |
| 538   | Car sul            | Caree us/pinoidea                                                                                               | Fox Series                                   | let.            | 12" n.c.  | 1       |
| 584   | unet               | Autous ediane                                                                                                   | Softnah                                      | 01              | 12"02     |         |
| 91    | mub cap W          | Muhanberga papilaris 'White Cloud'                                                                              | White Cloud Multir Cress                     | 101             | 24" 9.5.  | -       |
| 231   | pan vir CB         | Panicum singulum 'Cape Breaze'                                                                                  | Cape Breeze Switch Grass                     | e1.             | 24" 0.4   | 1       |
| Porer | inials             |                                                                                                                 |                                              | 452             | 100       | 200     |
| Pole: | Larve bia          | American Wheelers'                                                                                              | Run Star Drawr                               | le:             | 55.04     | 1       |
| 20    | antipe File        | Assessment Stranger                                                                                             | Smooth Asaw                                  | 21              | 58" 0.6   |         |
| 131   | and new P          | Anter moves englise Pople Dons'                                                                                 | Purple Dome New England Aster                | 41              | 10 0.0    | -       |
| 124   | ech pur M          | Echilipon purpures Wegnun'                                                                                      | Magnus Purple Coneflower                     | 1               | til oc.   | -       |
| 2055  | 201102             | Gerenwin x Rozerine'                                                                                            | Regarine Cronestrill                         | 21              | 12.05     |         |
| 104   | in yer             | Via wyatolar                                                                                                    | Harlotain Buefeo                             | 1               | 15 0.0    | -       |
|       |                    |                                                                                                                 |                                              | 1               | 12' 0.4.  | -       |
| 302   | lin sui            |                                                                                                                 |                                              |                 |           |         |
|       | lin spi<br>mon bra | Lietvis apicatis<br>Monantia practioniana                                                                       | Spliked Gayleether<br>Eastern Bee Bann       | 21              | 18" 0.6.  | _       |

#### Driving Range – Detailed Planting Schedule

#### Driving Range & Youth Golf – Overall Detailed Plant Schedule