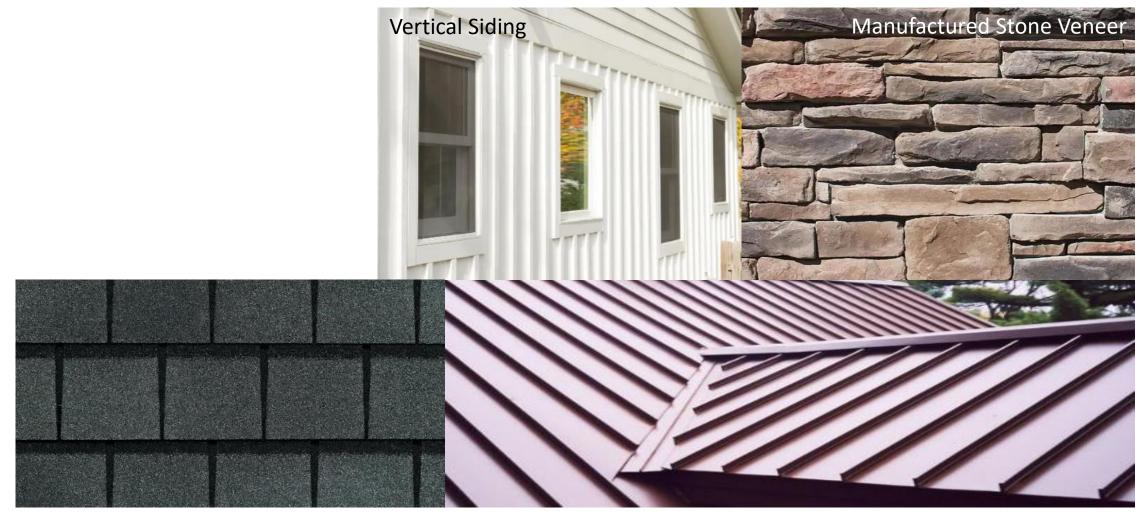

## Youth Golf Center - Finishes

**Roof Shingles** 

Standing Seam Roofing

#### Maintenance Facility - Finishes

Metal Standing Seam Roofing