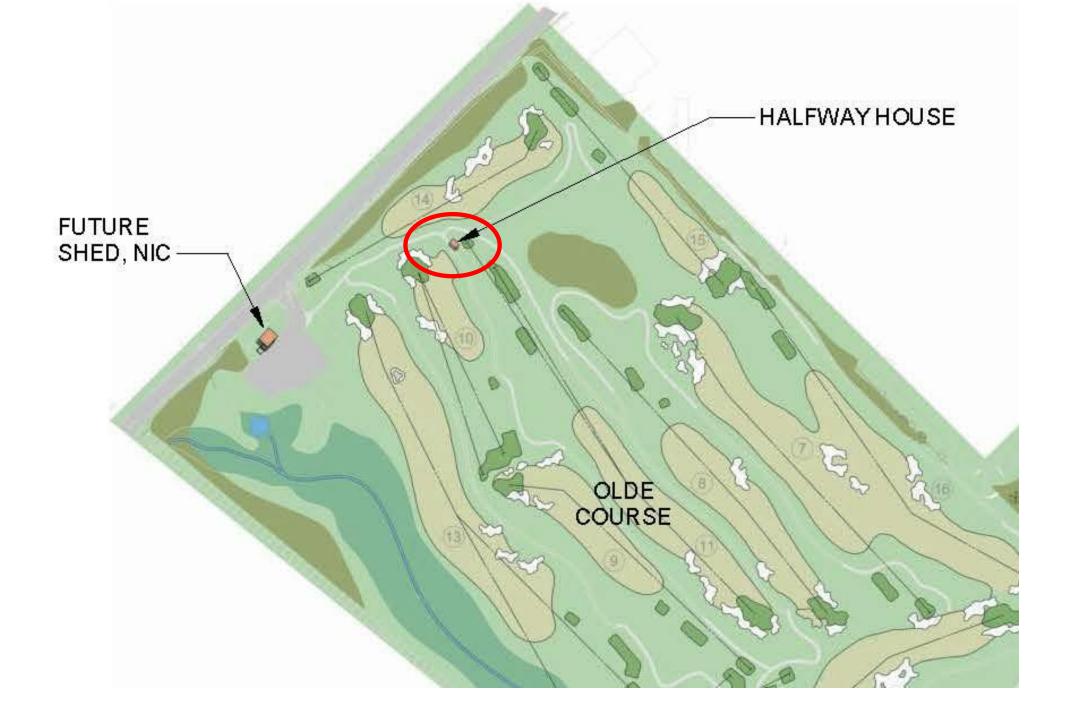

## The Halfway House Phase IV

City Line Pediatric Dentistry &....

CITY AVENUE

Existing Structure will be renovated into Halfway House

#### Halfway House – Illustrative Landscape Plan

8