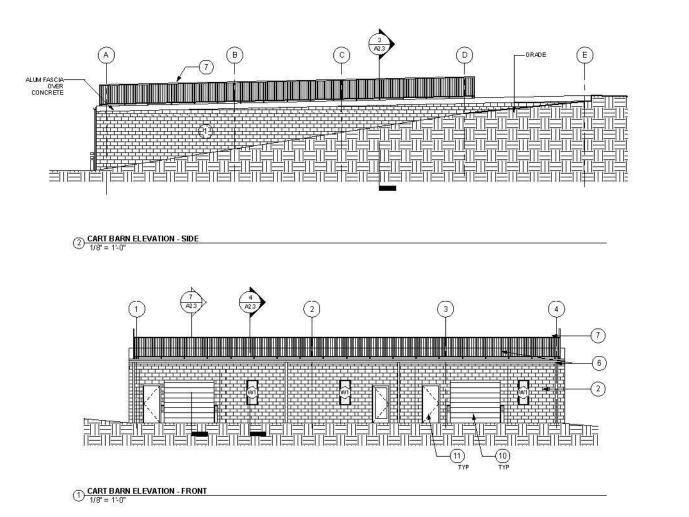

### Cart Barn – Perspective and Plan

#### Cart Barn - Elevations

- EXTERIOR WALLS: 4" SPLIT FACE CMU OVER WATERPROOFING OVER CONCRETE POURED WALLS. INTERIOR OF CONCRETE WALLS TO BE PAINTED.
- EXTERIOR WALLS: 4" SPLIT FACE CMU OVER WATERPROOFING OVER REINFORCED MASONRY WALLS.
   INTERIOR OF MASONRY WALLS TO BE PAINTED.
- (5) <u>ROOF:</u> ARTIFICIAL TURF OVER DRAINAGE MAT OVER WATERPROOFING WALKABLE MEMBRANE ROOFING ON CONCRETE SLAB OVER METAL DECK
- (6) PROVIDE COATED ALUMINUM FLASHING, GUTTER BOXES, DOWNSPOUTS, AND GUTTERS.
- (7) 48" HIGH PAINTED STEEL GUARD RAIL WITH VERTICAL PICKETS, MOUNTED IN
- (10) OVERHEAD COILING DOORS: MOTORIZED, PAINTED STEEL
- (11) PAINTED, GALVANIZED STEEL DOORS AND FRAMES THROUGHOUT