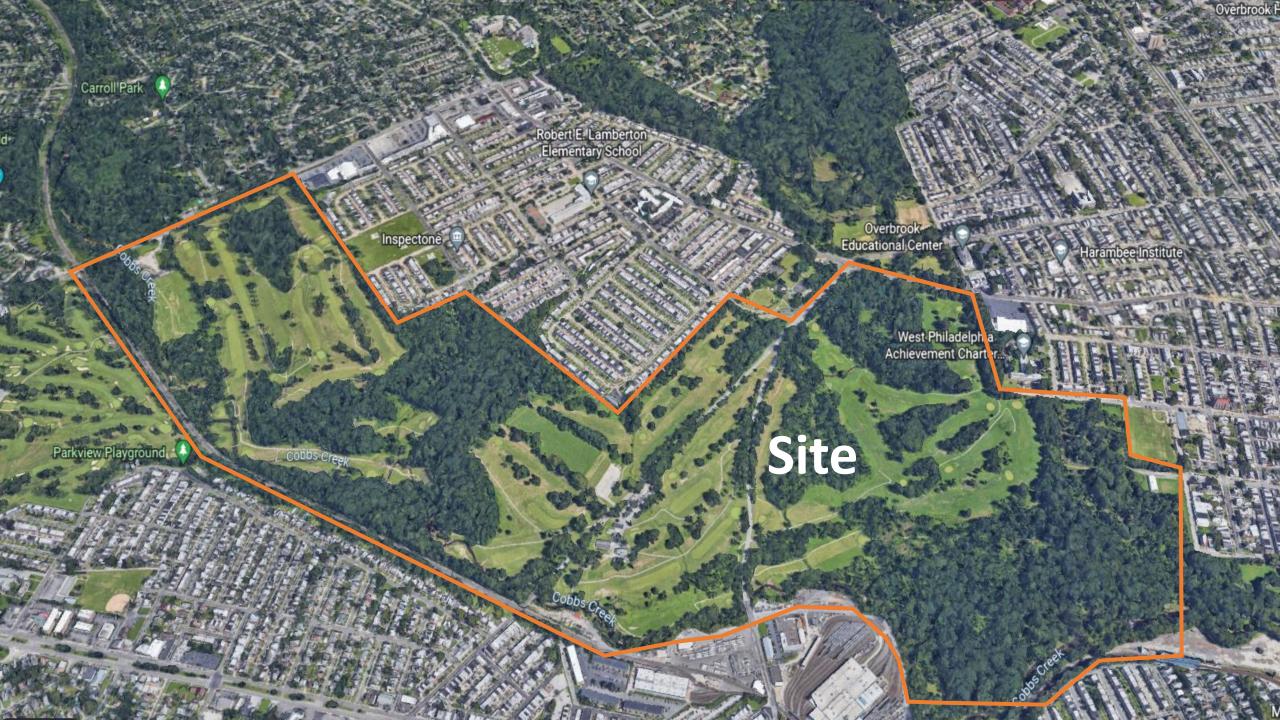

## **Existing Conditions**

COBBS CREEK GOLF CLUB | A CITY OF PHILADELPHIA DEPARTMENT OF PARKS AND RECREATION FACILITY OPERATED BY THE COBBS CREEK FOUNDATION

#### **Existing Conditions**

COBBS CREEK GOLF CLUB | A CITY OF PHILADELPHIA DEPARTMENT OF PARKS AND RECREATION FACILITY OPERATED BY THE COBBS CREEK FOUNDATION