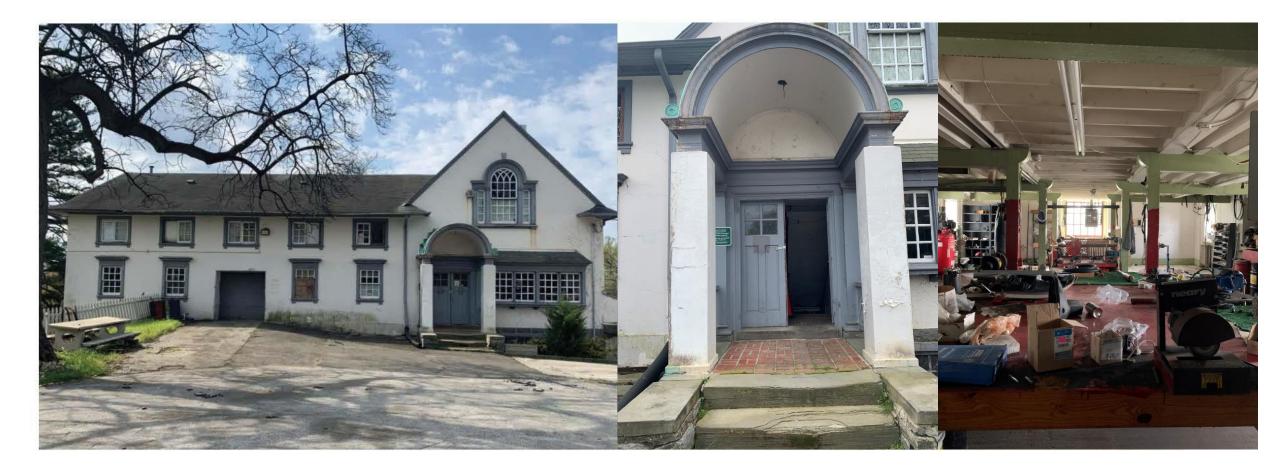

ox Inktienty Manyland Dwarf American H Honry's Qannot Sweetgine Geo-Low Fragment Survey Leatherland Vitamium

Baghrwerd Bias Ster Rower Anansas Blassar Batterfy Wood Smoth Asker Pusiko Done New England, Magna Pagla Condower Life Joo Py Wood Rusmon Cransebil Hospane Roschin

forleguin Blueflag

Laston Dec Baim Husker Red Panstomor

Brootssedge Fox Sedge Soll rush White Cloud Waltly Grass Sherandoeb Switch Grass \* Banding Outlon Life Blasser Autumn Noor Grass

Henry Hicks See Staghorn Sumac

dist distribute 2 dian distributi Shannee Brave

Assor manyingtonia 10

dro Nexforrowhooey' aca Maryland Dwarf pinica Hurry's Garret' romatica Gro-Low'

















# **ORNAMENTAL TREES**



na virginiana Henry Hicks



The Clubhouse Phase IV

## Clubhouse - Existing





## Clubhouse - Existing





# Clubhouse - Existing









#### Clubhouse - Historic









# **Clubhouse Perspective**





## **Clubhouse Perspective**





#### **Clubhouse Plans**





#### **Clubhouse Plans**





#### **Clubhouse Plans**





#### **Clubhouse Elevations**





#### **Clubhouse Finishes**





#### **Clubhouse Elevations**





- (2) <u>HISTORIC WINDOWS</u>: REMOVE ALL EXISTING WINDOWS AND PROVIDE NEW CUSTOM METAL CLAD WOOD WINDOWSTO MATCH EXISTING HISTORIC PROFILES, SIMULATED DIVIDED LITES, INSULATED LOW E GLASS. MUNTIN PATTERNS AND WIDTHS AND SHAPES TO MATCH EXISTING HISTORIC WINDOWS. REMOVE ALL EXISTING WINDOW EXTERIOR TRIM AND PROVIDE IN PVC. ALL EXTERIOR TRIM SHALL BE MADE TO MATCH EXISTING HISTORIC TRIM PROFILES, SIZES, LENGTHS, ETC. ALL TRIM SHALL BE PAINTED, SEALANT, AND NAL HOLES F