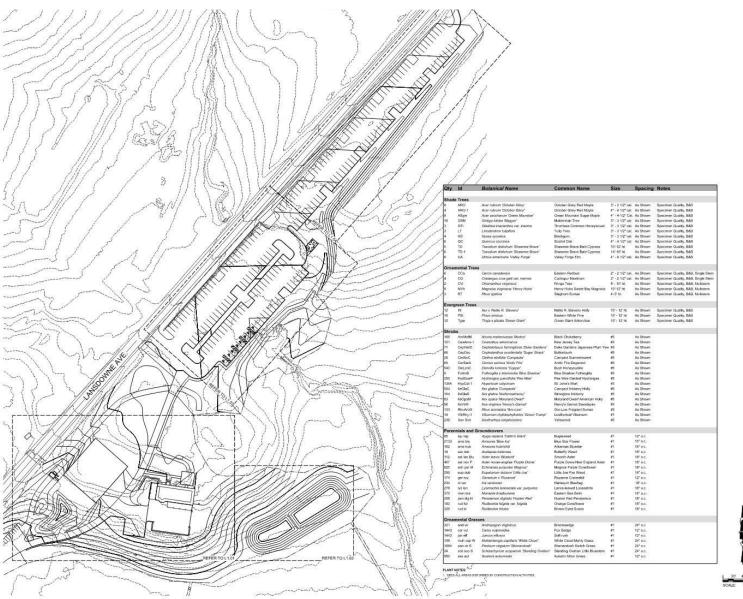

#### Driving Range – Full Plan CC VEGETATED D, D D D LINIT OF RETAININ RANGE Thula x plica NETTING 'Green Giant' VEGETATED -BIOINFILTRATION BASIN DRIVING ALC: N SUBSURFACE -INFILTRATION BASIN ULARY ++ VEGETATED DETENTION BASIN VEGETATED

#### Youth Golf Center – Illustrative Landscape Plan

#### Driving Range & Youth Golf – Overall Detailed Plant Schedule

1) KEY PLAN

| Qty   | ld                 | Botanical Name                                                                                                  | Common Name                                  | Size            | Spacing   | Not     |
|-------|--------------------|-----------------------------------------------------------------------------------------------------------------|----------------------------------------------|-----------------|-----------|---------|
| Cano  | py Trees           |                                                                                                                 |                                              |                 |           |         |
| 4     | AF C               | Acer x Reamoni 'Calzan'                                                                                         | Celebration Maple                            | 3" - 3 1/2" cel | As Shown  | 8240    |
|       | NS                 | Name advatice                                                                                                   | flaskgam                                     | 3" - 3 10" cel  | As Shown  | Spec    |
| 2     | QC .               | Overcos cocolona                                                                                                | Scarlot Oak                                  | 2" - 3 1(2" cei | As Shown  | Spec    |
| 0     | nental Trees       |                                                                                                                 |                                              |                 |           | _       |
| 4     | 004                | Certal pagadrosis                                                                                               | Fastern Rodball                              | 2° - 2.112° cel | As Shown  | 5255    |
| -     | CF1                | Corrise Perity 'Charging Princips'                                                                              | Charokee Princens Dogerood                   | 2" - 2 10" rol  | As Shown  | See     |
|       | a c                | Contractor etablisher include                                                                                   | Content of the content                       | a value ta      | Po or ben | - Jares |
| Shrul | 16                 | teres and a second s | 1000 million and 100 million and 100 million |                 |           |         |
| 136   | Acotton            | Arona melanosaga Modor                                                                                          | Black Chokeberry                             | 25              | A6 Shown  | -       |
| 195   | CesAmo-1           | Cearothy attericence                                                                                            | New Jersey Ten                               | #3              | As Shown  | - 2     |
| 63    | CepCcc5            | Captulantian positionials 'Super Shack'                                                                         | Sugar Stock Buttonbush                       | #7              | As Shown  | - 0     |
| 45    | CorSanC            | Comes conceines 'Caty'                                                                                          | Cato Dogwood                                 | #3              | As Shown  | 1       |
| 90    | DistoriC           | Giandia lankara Coppar                                                                                          | Bush Honeysucide                             | 10              | As Shown  | -       |
| 248   | Record             | Hjohanges averafelia Rudy Steper                                                                                | Ruby Sippers Dok Leaf Hydrargea              | 15              | As Shown  |         |
| 1838  | HypKate            | Husenison Admisson Geno"                                                                                        | Genes St. John's Wart                        | 43              | As Shown  |         |
| 224   | beOpaM .           | Not opacie Maryland Dwarf                                                                                       | Maryland Dwaf Assetoas Holy                  | ØT.             | As Shown  |         |
| 5     | lie'ver.i          | Nex verticalists 'Jice Dissoly'                                                                                 | Jim Dandy Winterberry                        | #5              | As Shown  |         |
| 49    | anverR             | fits initiality Red State                                                                                       | Red Sprite Wyterberry                        | 25              | As Shown  |         |
| 91    | Jun'itirG          | Junjuenus vegelateres Tarey Carl                                                                                | Grey Owi Juniper                             | 15              | As Shown  | 2       |
| 104   | Pothy              | Patentila Putcase Viduaterood                                                                                   | Ablastewood Sitrubity Cinqueloii             | 7 #3            | As Shown  |         |
| 90    | ProLauto           | Phonos Surpresses 'Otto Logium'                                                                                 | Otto Lasher English Laural                   | <u>े के</u>     | As Shown  |         |
| 92    | Wether             | Whattum carleas 'Compactum'                                                                                     | Konsen Spice Viburnum                        | 8               | As Shown  | 1       |
| 62 🗇  | WeFip              | Weigele Auriste Brekresspille                                                                                   | Sonic Bolom Pink Weigela                     | 86              | As Shown  |         |
| Oroa  | nental Gras        | 545                                                                                                             |                                              |                 |           |         |
| 538   | Car sul            | Caree us/pinoidea                                                                                               | Fox Series                                   | let.            | 12" n.c.  | 1       |
| 584   | unet               | Autous ediane                                                                                                   | Softnah                                      | 01              | 12"02     |         |
| 91    | mub cap W          | Muhanberga papilaris 'White Cloud'                                                                              | White Cloud Multir Cress                     | 101             | 24" 9.5.  | -       |
| 231   | pan vir CB         | Panicum singulum 'Cape Breaze'                                                                                  | Cape Breeze Switch Grass                     | e1.             | 24" 0.4   | 1       |
| Porer | inials             |                                                                                                                 |                                              | 452             | 100       | 200     |
| Pole: | Larve bia          | American Wheelers'                                                                                              | Run Star Drawr                               | le:             | 55.04     | 1       |
| 20    | antipe File        | Assessment Stranger                                                                                             | Smooth Asaw                                  | 21              | 58" 0.6   |         |
| 131   | and new P          | Anter moves englise Pople Dons'                                                                                 | Purple Dome New England Aster                | 41              | 10 0.0    | -       |
| 124   | ech pur M          | Echilipon purpures Wegnun'                                                                                      | Magnus Purple Coneflower                     | 1               | til oc.   | -       |
| 2055  | 201102             | Gerenwin x Rozerine'                                                                                            | Regarine Cronestrill                         | 21              | 12.05     |         |
| 104   | in yer             | Via wyatolar                                                                                                    | Harlotain Buefeo                             | 1               | 15 0.0    | -       |
|       |                    |                                                                                                                 |                                              | 1               | 12' 0.4.  | -       |
| 302   | lin sui            |                                                                                                                 |                                              |                 |           |         |
|       | lin spi<br>mon bra | Lietvis apicatis<br>Monantia practioniana                                                                       | Spliked Gayleether<br>Eastern Bee Bann       | 21              | 18" 0.6.  | _       |

LANT SCHEDULE: DRIVING RANGE

3 PLANT SCHEDULE: EDUCATION CENTER

#### Driving Range – Detailed Planting Schedule

#### Youth Golf Center – Detailed Planting Schedule

SCALE: 1" = 20'-0"

#### Driving Range & Youth Golf – Overall Detailed Plant Schedule