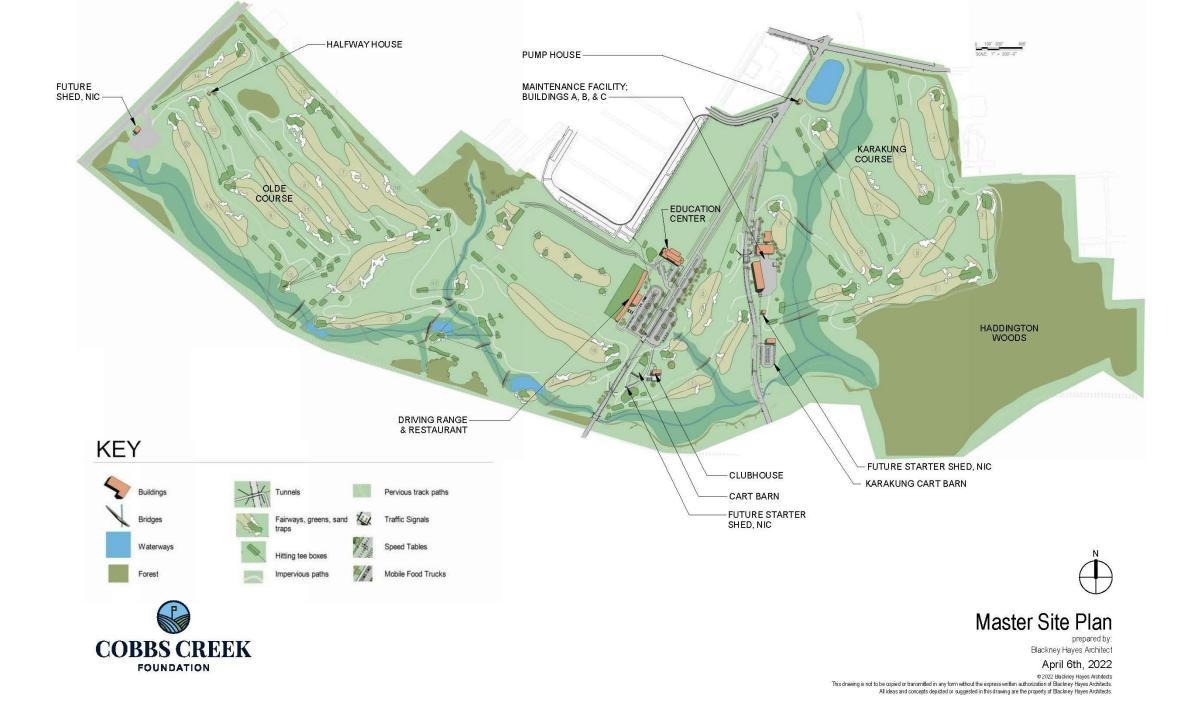

#### Cobbs Creek Golf Course Improvements PRESENTATION

July 25<sup>th</sup>, 2022

**Overview of the Master Plan** Phasing and Implementation