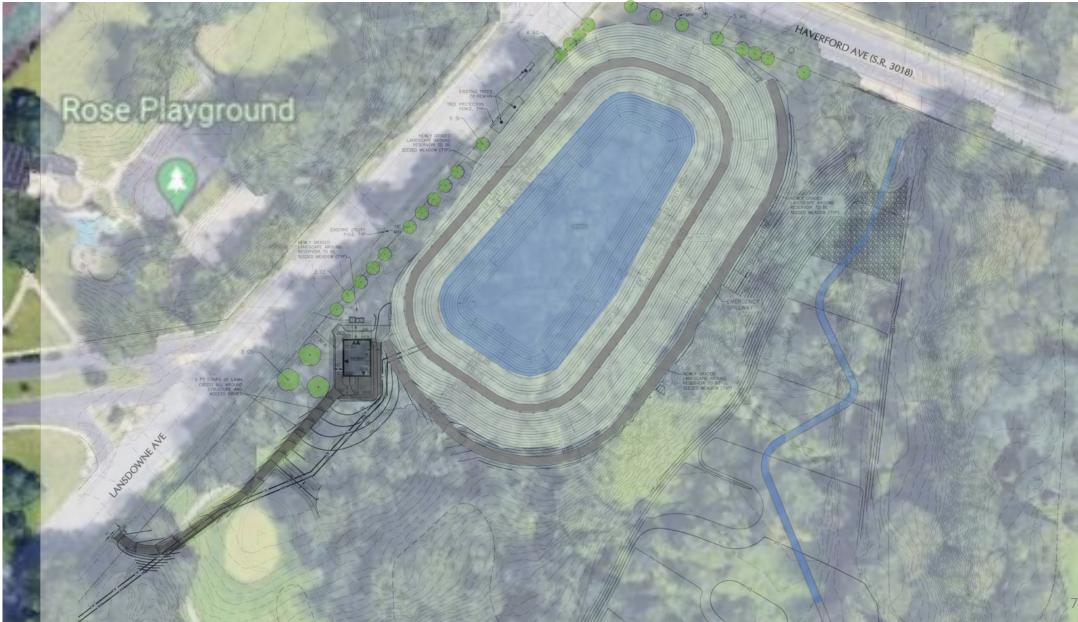

#### Pump House & Basin – Proposed Site

Future location of Maintenance Facility A, B and C

Renovations in Clubhouse E Future location of Pump House & Basin

lington Road

0.6

Indian Creet

Indian Creet

Rose Playground

Pump House

Basin

Ambulance service

#### Pump House & Basin – Proposed Site

### Pump House & Basin – Proposed Site