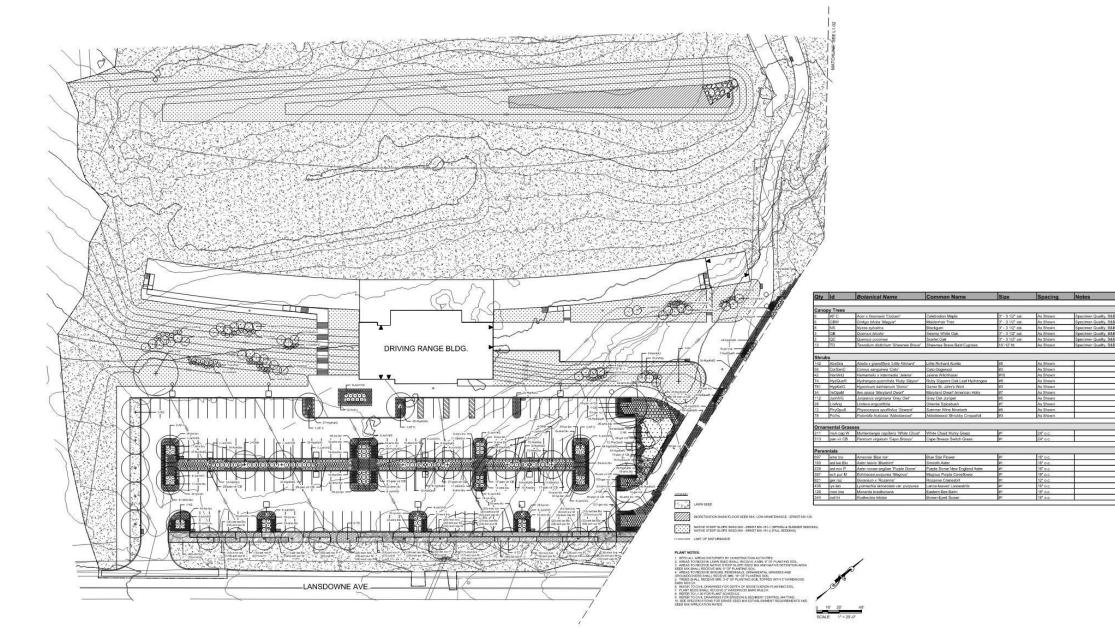

#### Driving Range & Youth Golf – Overall Detailed Plant Schedule

1) KEY PLAN

| Qty   | ld                 | Botanical Name                                                                                                  | Common Name                                  | Size            | Spacing   | Not     |
|-------|--------------------|-----------------------------------------------------------------------------------------------------------------|----------------------------------------------|-----------------|-----------|---------|
| Cano  | py Trees           |                                                                                                                 |                                              |                 |           |         |
| 4     | AF C               | Acer x Reamoni 'Calzan'                                                                                         | Celebration Maple                            | 3" - 3 1/2" cel | As Shown  | 8240    |
|       | NS                 | Name advatice                                                                                                   | flaskgam                                     | 3" - 3 10" cel  | As Shown  | Spec    |
| 2     | QC .               | Overcos cocolona                                                                                                | Scarlot Oak                                  | 2" - 3 1(2" cei | As Shown  | Spec    |
| 0     | nental Trees       |                                                                                                                 |                                              |                 |           | _       |
| 4     | 004                | Certal pagadrosis                                                                                               | Fastern Rodball                              | 2° - 2.112° cel | As Shown  | 5255    |
| -     | CF1                | Corrise Perity 'Charging Princips'                                                                              | Charokee Princens Dogerood                   | 2" - 2 10" rol  | As Shown  | See     |
|       | a c                | Contractor etablisher include                                                                                   | Content of the content                       | a value ta      | Po or ben | - Jares |
| Shrul | 16                 | teres and a second s | 1000 million and 100 million and 100 million |                 |           |         |
| 136   | Acotton            | Arona melanosaga Modor                                                                                          | Black Chokeberry                             | 25              | A6 Shown  | -       |
| 195   | CesAmo-1           | Cearothy attericence                                                                                            | New Jersey Ten                               | #3              | As Shown  | - 2     |
| 63    | CepCcc5            | Captulantian positionials 'Super Shack'                                                                         | Sugar Stock Buttonbush                       | #7              | As Shown  | - 0     |
| 45    | CorSanC            | Comes conceines 'Caty'                                                                                          | Cato Dogwood                                 | #3              | As Shown  | 1       |
| 90    | DistoriC           | Giandia lankara Coppar                                                                                          | Bush Honeysucide                             | 10              | As Shown  | -       |
| 248   | Record             | Hjohanges averafelia Rudy Steper                                                                                | Ruby Sippers Dok Leaf Hydrargea              | 15              | As Shown  |         |
| 1838  | HypKate            | Husenison Admisson Geno"                                                                                        | Genes St. John's Wart                        | 43              | As Shown  |         |
| 224   | beOpaM .           | Not opacie Maryland Dwarf                                                                                       | Maryland Dwaf Assetoas Holy                  | ØT.             | As Shown  |         |
| 5     | lie'ver.i          | Nex verticalists 'Jice Dissoly'                                                                                 | Jim Dandy Winterberry                        | #5              | As Shown  |         |
| 49    | anverR             | fits initiality Red State                                                                                       | Red Sprite Wyterberry                        | 25              | As Shown  |         |
| 91    | Jun'itirG          | Junjuenus vegelateres Tarey Carl                                                                                | Grey Owi Juniper                             | 15              | As Shown  | 2       |
| 104   | Pothy              | Patentila Putcase Viduaterood                                                                                   | Ablastewood Sitrubity Cinqueloii             | 7 #3            | As Shown  |         |
| 90    | ProLauto           | Phonos Surpresses 'Otto Logium'                                                                                 | Otto Lasher English Laural                   | <u>े के</u>     | As Shown  |         |
| 92    | Wether             | Whattum carleas 'Compactum'                                                                                     | Konsen Spice Viburnum                        | 8               | As Shown  | 1       |
| 62 🗇  | WeFip              | Weigele Auriste Brekresspille                                                                                   | Sonic Bolom Pink Weigela                     | 86              | As Shown  |         |
| Oroa  | nental Gras        | 545                                                                                                             |                                              |                 |           |         |
| 538   | Car sul            | Caree us/pinoidea                                                                                               | Fox Series                                   | let.            | 12" n.c.  | 1       |
| 584   | unet               | Autous ediane                                                                                                   | Softnah                                      | 01              | 12"02     |         |
| 91    | mub cap W          | Muhanberga papilaris 'White Cloud'                                                                              | White Cloud Multir Cress                     | 101             | 24" 9.5.  | -       |
| 231   | pan vir CB         | Panicum singulum 'Cape Breaze'                                                                                  | Cape Breeze Switch Grass                     | e1.             | 24" 0.4   | 1       |
| Porer | inials             |                                                                                                                 |                                              | 452             | 100       | 200     |
| Pole: | Larve bia          | American Wheelers'                                                                                              | Run Star Drawr                               | le:             | 55.04     | 1       |
| 20    | antipe File        | Assessment Stranger                                                                                             | Smooth Asaw                                  | 21              | 58" 0.6   |         |
| 131   | and new P          | Anter moves englise Pople Dons'                                                                                 | Purple Dome New England Aster                | 41              | 10 0.0    | -       |
| 124   | ech pur M          | Echilipon purpures Wegnun'                                                                                      | Magnus Purple Coneflower                     | 1               | til oc.   | -       |
| 2055  | 201102             | Gerenwin x Rozerine'                                                                                            | Regarine Cronestrill                         | 21              | 12.05     |         |
| 104   | in yer             | Via wyatolar                                                                                                    | Harlotain Buefeo                             | 1               | 15 0.0    | -       |
|       |                    |                                                                                                                 |                                              | 1               | 12' 0.4.  | -       |
| 302   | lin sui            |                                                                                                                 |                                              |                 |           |         |
|       | lin spi<br>mon bra | Lietvis apicatis<br>Monantia practioniana                                                                       | Spliked Gayleether<br>Eastern Bee Bann       | 21              | 18" 0.6.  | _       |

#### Driving Range – Detailed Planting Schedule