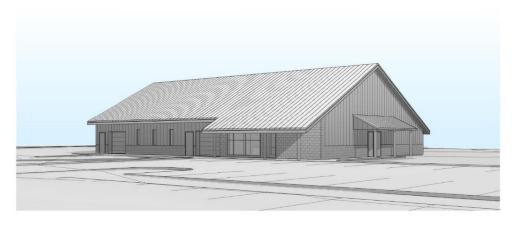

ED ALUMINUM FLASHING, GUTTER BOXES, DOWNSPOUTS, AND GUTTERS.
- (7) 48" HIGH PAINTED STEEL GUARD RAIL WITH VERTICAL PICKETS, MOUNTED IN
- (10) OVERHEAD COILING DOORS: MOTORIZED, PAINTED STEEL
- (11) PAINTED, GALVANIZED STEEL DOORS AND FRAMES THROUGHOUT

#### Cart Barn - Finishes





## The Halfway House Phase IV





City Line Pediatric Dentistry &....

CITY AVENUE

Existing Structure will be renovated into Halfway House



#### Halfway House – Illustrative Landscape Plan



8

### Halfway House – Existing Conditions







### Halfway House - Proposed





#### Halfway House Finishes



## Golf Halfway House





## Golf Halfway House





## The Karakung Cart Barn Phase V





## Karakung Cart Barn Plan



### Karakung Cart Barn Plan

ROAD

CARDINGTON R



### Karakung Cart Continued







8/2022 3:37:09 PM

#### Karakung Cart Finishes

Metal Standing Seam Roof



#### **Overhead Coiling Doors**





#### Aluminum Windows



Cross section at wall panels

Metal panel walls

# **Cobbs Creek Permit Status**

#### **Restoration - Project Timeline**



| ID#              | TASK                            | START  | END                       | DUR (WDs) | 2021 |    |    |    | 2022 |          |          |    | 2023      |          |    |    | 2024 |    |          |    |
|------------------|---------------------------------|--------|---------------------------|-----------|------|----|----|----|------|----------|----------|----|-----------|----------|----|----|------|----|----------|----|
|                  |                                 |        |                           |