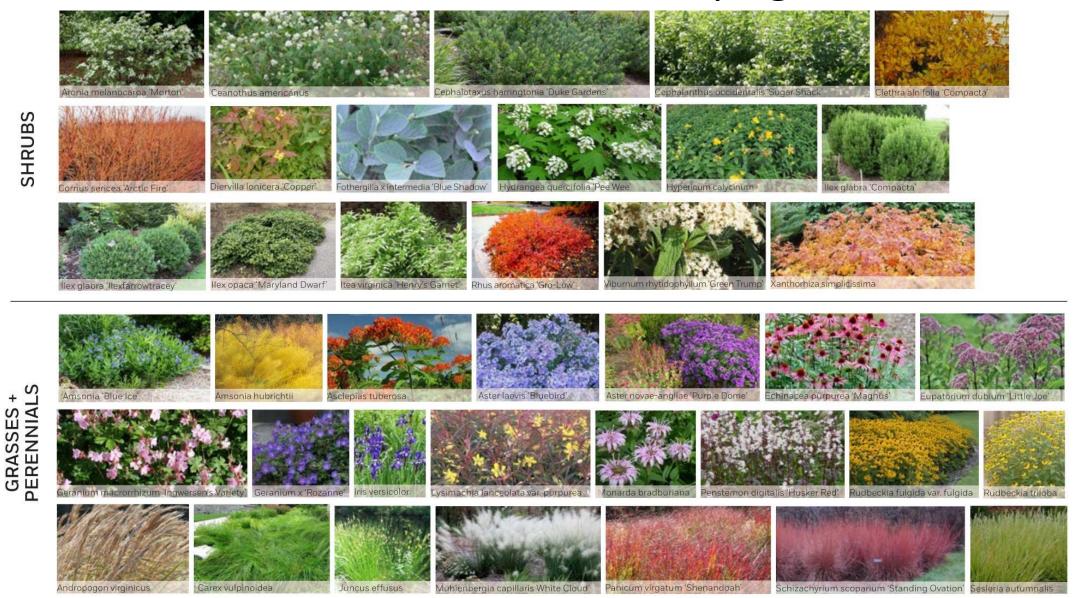

#### Driving Range & Youth Golf – Overall Detailed Plant Schedule

1) KEY PLAN

| Qty   | ld                 | Botanical Name                                                                                                  | Common Name                                  | Size            | Spacing   | Not     |
|-------|--------------------|-----------------------------------------------------------------------------------------------------------------|----------------------------------------------|-----------------|-----------|---------|
| Cano  | py Trees           |                                                                                                                 |                                              |                 |           |         |
| 4     | AF C               | Acer x Reamoni 'Calzan'                                                                                         | Celebration Maple                            | 3" - 3 1/2" cel | As Shown  | 8240    |
|       | NS                 | Name advatice                                                                                                   | flaskgam                                     | 3" - 3 10" cel  | As Shown  | Spec    |
| 2     | QC .               | Overcos cocolona                                                                                                | Scarlot Oak                                  | 2" - 3 1(2" cei | As Shown  | Spec    |
| 0     | nental Trees       |                                                                                                                 |                                              |                 |           | _       |
| 4     | 004                | Certal pagadrosis                                                                                               | Fastern Rodball                              | 2° - 2.112° cel | As Shown  | 5255    |
| -     | CF1                | Corrise Perity 'Charging Princips'                                                                              | Charokee Princens Dogerood                   | 2" - 2 10" rol  | As Shown  | See     |
|       | a c                | Contractor etablisher include                                                                                   | Content of the content                       | a value ta      | Po or ben | - Jares |
| Shrul | 16                 | teres and a second s | 1000 million and 100 million and 100 million |                 |           |         |
| 136   | Acotton            | Arona melanosaga Modor                                                                                          | Black Chokeberry                             | 25              | A6 Shown  | -       |
| 195   | CesAmo-1           | Cearothy attericence                                                                                            | New Jersey Ten                               | #3              | As Shown  | - 2     |
| 63    | CepCcc5            | Captulantian positionials 'Super Shack'                                                                         | Sugar Stock Buttonbush                       | #7              | As Shown  | - 0     |
| 45    | CorSanC            | Comes conceines 'Caty'                                                                                          | Cato Dogwood                                 | #3              | As Shown  | 1       |
| 90    | DistoriC           | Giandia lankara Coppar                                                                                          | Bush Honeysucide                             | 10              | As Shown  | -       |
| 248   | Record             | Hjohanges averafelia Rudy Steper                                                                                | Ruby Sippers Dok Leaf Hydrargea              | 15              | As Shown  |         |
| 1838  | HypKate            | Husenison Admisson Geno"                                                                                        | Genes St. John's Wart                        | 43              | As Shown  |         |
| 224   | beOpaM .           | Not opacie Maryland Dwarf                                                                                       | Maryland Dwaf Assetoas Holy                  | ØT.             | As Shown  |         |
| 5     | lie'ver.i          | Nex verticalists 'Jice Dissoly'                                                                                 | Jim Dandy Winterberry                        | #5              | As Shown  |         |
| 49    | anverR             | fits initiality Red State                                                                                       | Red Sprite Wyterberry                        | 25              | As Shown  |         |
| 91    | Jun'itirG          | Junjuenus vegelateres Tarey Carl                                                                                | Grey Owi Juniper                             | 15              | As Shown  | 2       |
| 104   | Pothy              | Patentila Putcase Viduaterood                                                                                   | Ablastewood Sitrubity Cinqueloii             | 7 #3            | As Shown  |         |
| 90    | ProLauto           | Phonos Surpresses 'Otto Logium'                                                                                 | Otto Lasher English Laural                   | <u>े के</u>     | As Shown  |         |
| 92    | Wether             | Whattum carleas 'Compactum'                                                                                     | Konsen Spice Viburnum                        | 8               | As Shown  | 1       |
| 62 🗇  | WeFip              | Weigele Auriste Brekresspille                                                                                   | Sonic Bolom Pink Weigela                     | 86              | As Shown  |         |
| Oroa  | nental Gras        | 545                                                                                                             |                                              |                 |           |         |
| 538   | Car sul            | Caree us/pinoidea                                                                                               | Fox Series                                   | let.            | 12" n.c.  | 1       |
| 584   | unet               | Autous ediane                                                                                                   | Softnah                                      | 01              | 12"02     |         |
| 91    | mub cap W          | Muhanberga papilaris 'White Cloud'                                                                              | White Cloud Multir Cress                     | 101             | 24" 9.5.  | -       |
| 231   | pan vir CB         | Panicum singulum 'Cape Breaze'                                                                                  | Cape Breeze Switch Grass                     | e1.             | 24" 0.4   | 1       |
| Porer | inials             |                                                                                                                 |                                              | 452             | 100       | 200     |
| Pole: | Larve bia          | American Wheelers'                                                                                              | Run Star Drawr                               | le:             | 55.04     | 1       |
| 20    | antipe File        | Assessment Stranger                                                                                             | Smooth Asaw                                  | 21              | 58" 0.6   |         |
| 131   | and new P          | Anter moves englise Pople Dons'                                                                                 | Purple Dome New England Aster                | 41              | 10 0.0    | -       |
| 124   | ech pur M          | Echilipon purpures Wegnun'                                                                                      | Magnus Purple Coneflower                     | 1               | til oc.   | -       |
| 2055  | 201102             | Gerenwin x Rozerine'                                                                                            | Regarine Cronestrill                         | 21              | 12.05     |         |
| 104   | in yer             | Via wyatolar                                                                                                    | Harlotain Buefeo                             | 1               | 15 0.0    | -       |
|       |                    |                                                                                                                 |                                              | 1               | 12' 0.4.  | -       |
| 302   | lin sui            |                                                                                                                 |                                              |                 |           |         |
|       | lin spi<br>mon bra | Lietvis apicatis<br>Monantia practioniana                                                                       | Spliked Gayleether<br>Eastern Bee Bann       | 21              | 18" 0.6.  | _       |

## Maintenance – Detailed Landscaping Summary

| Qty           | ld                  | Botanical Name                              | Common Name                         | Size             | Spacing   | Notes                             |
|---------------|---------------------|---------------------------------------------|-------------------------------------|------------------|-----------|-----------------------------------|
| -             |                     |                                             |                                     | -                | -         |                                   |
|               | Trees               |                                             |                                     | 3" - 3 1/2" col. | 1.0       | Specimen Quality, B&B             |
| 4             |                     | Nyzar iyili vilici                          | Blackgum                            |                  | As Shown  |                                   |
| 2             | PAB                 | Platatus x acentola Bloodpood               | Bloodgood London Plans True         | 3*-31/2* cal.    | As Shown  | Specimen Quality, BSB             |
| 2             | PAB-1               | Platarus x acurifola 'Bhosigoos'            | Bloodgood London Plane Tree         | 4 1/2" - 5" cal. | As Storra | Spocimon Quality, B&B             |
| Oman          | inental Trees       |                                             |                                     |                  | 1         |                                   |
| 9             | CVW                 | Crataegus visid's Winter King'              | When King Hawthom                   | 2 1/2" - 3" cel. | As Shown  | Specimen Quality, B&B, Single Sta |
|               | RT                  | Rhutophys                                   | Staahorn Sumat                      | 47-57 bit.       | As Shown  | Specimen Quality, BAB, Multisters |
| (* )<br>(* )  | 100                 |                                             |                                     | 10000            |           |                                   |
| Everg         | reen Trees          |                                             |                                     | 1                |           |                                   |
| 9 · · · ·     | IN .                | Way a Nulle R. Stevens'                     | Nella R. Savana Holy                | 10/- 12/H        | As Shows  | Specimen Quality, BSD             |
| 94            | Tpre                | Thigs x 'Green Glant'                       | Green Glant Arbonites               | 10' - 12' M      | As Stores | Specimen Quelty, B&B              |
| Shrub         |                     | -                                           | 1                                   | -                | -         |                                   |
| 48            | BUNG                | Buttern New Cart Freedown"                  | Borwood NewGen Freedom              | 45               | As Stenes |                                   |
| 9             | FotingA             | Fotheralla y intermedia 'Mount Airy'        | Mount Airy Fothergilla              | #5               | As Shown  |                                   |
| 12            | 16VV                | tha wiginite                                | Misinia Sweetspire                  | 45               | As Shows  |                                   |
| 15            | 1.4(153)            | Levottoe aulasis                            | Coastel Deshobble                   | 43               | As Shows  |                                   |
| 33            | TaoModD             | Tasus a media Devallomie'                   | Danse Spreading Yow                 | 47               | As Should |                                   |
|               |                     | roundcovers                                 | -                                   | -                | -         |                                   |
| Pereni<br>731 | su rep CG           | dage reptens 'Cathris Gren'                 | Catlin's Giant Carpet Bugie         | 41               | 12.04     |                                   |
| 254           |                     |                                             | Advantage Bluester                  | 41               | 18.00     |                                   |
|               | durt arrest         | Amazonia Autorizali<br>Anzienie: Indenusa   | Arkansas Bluestar<br>Butterfly Weed | 41               | 18" o.c.  |                                   |
| 73            | ase tab             | Echineces partons                           | Burth Conditions                    | 41               | M ac      |                                   |
| 101           | mon bra             | Echinatia pagona<br>Monavic Inathoriana     | Faston Bos Baim                     | 41               | 18"0.0.   |                                   |
| 220           | prendig H           | Ponstomon diplade Husker Rod                | Huskar Rod Ponstomon                | 41               | 18" 0.0.  |                                   |
| 85            | puning m<br>rud ful | Purtacentral algorida Protocol Propi        | Crange Conellowor                   | 11               | 18" 0.0   |                                   |
|               | 102.00              | reserved tograp to Sogets                   | Green Giant Arbanaken               | -                | 10.00     |                                   |
| Orman         | nental Grass        |                                             | COLOR SHALL PROFILE                 |                  | -         |                                   |
|               | and sir             | Androsopase sinsiskus                       | Broomeedge                          | 41               | 24" 0.0   |                                   |
| 300           | DHD vir 5           | Panitare wigative "Shenandoah"              | Sherverdown Switch Grass            | 41               | 24"0.6    |                                   |
| 132           | ach ach S           | Schizacherken acoparters 'Slanding Ouation' | Standing Ovation Little Blasslam    | 41               | 24" 0.0   |                                   |
| 723           | ties put            | Scolaria automata                           | Autumn Moor Crisis                  | 41               | 12" 0.0   |                                   |

## Clubhouse & Cart Barn – Illustrative Landscaping Plan

| Qty      | ld                   | Botanical Name                                    | Common Name                        | Size             | Spacing   | Notes                              |
|----------|----------------------|---------------------------------------------------|------------------------------------|------------------|-----------|------------------------------------|
| Shart    | e Trees              |                                                   |                                    |                  |           |                                    |
|          | 080                  | Acer rubrure 'October Giory'                      | October Glory Red Maple            | 3"-3 1/2" (4)    | An Stonan | Specimen Quality, B&B              |
| 2        | ARD-1                | Acer rubner: October Glary'                       | October Clary Red Maple            | 6" - 4 1/2" cal  |           | Specimen Quality, IIAB             |
| 8        | ASam                 | Acer succharore 'Green Mountan'                   | Great Mountain Sugar Maple         | 4" - 4-1/2" Cal  |           | Specimen Quality, 888              |
| 10       | GBM                  | Gimbao biloba "Magvar"                            | Maidenhair Tree                    | 3.13 1/2" cal.   |           | Specimen Quality, B&B              |
| 3        | GTI                  | Gledites (technitiss upr. inerts);                | Thurriess Common Honeylocust       | 37 - 3 1/2" cal. |           | Speckners Quality, D&B             |
| <u>.</u> | LT                   | Linickenstron tulipillara                         | Tulip Tree                         | 3"-0 M2" (4).    |           | <b>Bpecimen Quality, B&amp;B</b>   |
|          | NS                   | Numa submitte                                     | Dischgure                          | 3" - 3 1/2" cal  |           | Specimen Quality, B&B              |
| <u> </u> | oc                   | Ouercus constrea                                  | Scarlet Oak                        | 6" - 4 1/2" cal  |           | Specimen Quality, B&B              |
| 6        | - TD                 | Taxodiam distoliam 'Stownee Brave'                | Shawnee Brave Bald Cypress         | 107-12°M         | As Shown  | Specimen Quality, 868              |
| ũ –      | TD-1                 | Terodian distribut Sheetee Brave                  | Shearnee Brow Bald Cypress         | 147-10"NL        | As Stoati | Spectren Quality, B&B              |
| 6        | UA                   | Umus amorisano Valloy Forgo'                      | Valky Forge Elm                    | £ .4 1/2 tel.    |           | Specimen Quality, B&B              |
|          |                      |                                                   |                                    |                  |           |                                    |
| Omar     | mental Trees         |                                                   | 2011 C 2012 C                      | 10/03/12/2       | Serie 1   |                                    |
| 6        | CCa                  | Cercis canadensis                                 | Eastern Redbud                     | 2"+2 1/2" (al.   |           | Specimen Quality, B&B, Single Star |
| 4        | CG                   | Cratanger ous-gall ser. instrate                  | Cockspur Hewthorn                  | 2" + 2 1/2" cal. |           | Specimen Quality, B&B, Single Ster |
| 2        | CVI                  | Chionanthus unpiliticus                           | Fringe Tree                        | 8' - 10' M.      | As Shown  | Specimen Quality, B&B, Multislem   |
| 8        | MAT                  | Magnolia virginiana 'Henry Hicks'                 | Henry Hicks Sweet Bay Magnolia     | 10'12'81         | As Shown  | Specimen QaaRy, B&B, Multislem     |
| 3        | RT                   | Rhis gshina                                       | Slaghorn Sumac                     | 4-5 ML           | As Shown  | Specimen Qaality, B&B, Maltalon    |
| Everg    | reen Trees           |                                                   |                                    |                  |           |                                    |
| 12       | N                    | Ann a Nialia A. Showna'                           | Nullie R. Skevena Holly            | 10" - 12" HL     | An Shown  | Specimen Quality, B&B              |
| 10       | PSt                  | Allow attotics                                    | Eastern White Pine                 | 10' - 12' M.     | As Shown  | Specimen Quality, B&B              |
| 12       | Tane                 | 7bujir x plicate Grope Gast                       | Green Gant Arborylas               | 107 - 12' M.     | As Shown  | Specimen Quality, D&B              |
|          |                      | AND STORED STORES                                 |                                    |                  |           |                                    |
| Shrut    | 16 desidedal         | 1                                                 |                                    | 41               | án Shnan  |                                    |
| 100      | AssMalM<br>Capitre-1 | Aronie melenocarpe Morton<br>Ceanothus americanus | Black Chokeberry<br>New Jersey Tee | #5<br>23         | As Shown  |                                    |
| 121      | Centre-1             |                                                   |                                    |                  | As Shown  |                                    |
|          |                      | Capitablasis havingkonia 'Duke Gardens'           | Duko Gerdens Japanese Plan Yew     |                  |           |                                    |
| 88       | CepOod               | Ceptularithus occidentalis 'Sugar Sheck'          | Baltonbalh                         | 10               | As Shown  |                                    |
| 28       | CleAinC              | Clestra alvibila 'Compocta'                       | Compact Summersweet.               | #5               | As Shown  |                                    |
| 65       | CorSec4.             | Contra serioes Work Fire*                         | Arctic Fire Dogwood                | #5               | An Shown  |                                    |
| 643      | DieLonC              | Dienville Jonceva 'Cogger'                        | Bush Honeysuckie                   | Ø5               | As Shown  |                                    |
| θ        | FotiniB              | Follergills a intermedia Bibe Stadow'             | Blue Shadow Fothergills            | #5               | As Shown  |                                    |
| 250      | HydQueP              | Hydrangera guerolfsha Thee Maar                   | Pae Wee Datlast Hydrarges          | P5               | As Shown  |                                    |
| 1364     | HypCal-1             | Hypericure caljulrum                              | St. John's Wort                    | #3               | As Shown  |                                    |
| 504      | BeGlaC               | An glabra Comports'                               | Compact Inkburry Holly             | #5               | As Shown  |                                    |
| 164      | #eGlaS               | Non gladna 'Nonfarronthacey'                      | Strongbox inkberry                 | <b>P</b> 5       | As Shown  |                                    |
| 83       | BeOpaM               | Nex opace "Mayland Dearf"                         | Maryland Dwarf American Holly      | #5               | As Shown  |                                    |
| 58       | Tai/Att              | Anie wigitsize 'Henry's Gernet'                   | Henry's Cernet Sweetspire          | P5               | As Shown  |                                    |
| 139      | RIMMOG               | Altus aromatica 'Gro-Low'                         | Gro-Low Fragrant Sumac             | #5               | As Shown  |                                    |
| 14       | VibRby-1             | Whomson rhydrosphylioldex 'Given Trump'           | Leadberlast Visamam                | #7               | As Shown  |                                    |
| 296      | Xan Sim              | XasthorNza simplementa                            | Yulkownool                         | 195              | AG Shown  |                                    |
|          | minte and C          | roundcovers                                       |                                    |                  |           |                                    |
| of.      | aiumo                | Appe repters Catlers Date:                        | Batkened                           | @1               | 12.0.0    |                                    |
| 2133     | area bito            | Armuceia Thun Ice'                                | Ban Star Figaer                    | #1               | 18" 0.0.  |                                    |
| 162      | arrs tub             | Amucina Autocom                                   | Advantant Diseaster                | 01               | 18" a.c.  |                                    |
| 14       | asclub               | Ascingles adoresa                                 | Butterfly Weed                     | 05               | 18'00.    |                                    |
| 112      | and has the          | Agiler (aports: "Wombins"                         | Smooth Aster                       | 10               | 18" 0.0.  |                                    |
| 407      | ast nov P            | Actor rospe-angles Purple Done"                   | Purple Dome New England Aster      | 41               | 18'00     |                                    |
| 675      | ach gur M            | Fohimera popular Magna'                           | Magram Purple Coneflower           | ÷.               | MT a.c.   |                                    |
| 256      | sup dub              | Experiment dubiant Life Joe'                      | Liffe Joe Pye Weed                 | 22               | 18"00     |                                    |
| 174      | Ger NG2              | Geranium + Rhomme'                                | Rozanne Crasesbil                  | 1                | 12'05     |                                    |
| 2764     | State.               | All samerical                                     | Harleguin Divefing                 | 41               | 10.00     |                                    |
| 279      | Are lan              | Lysinactio Anosoles var. purpurea                 | Lance issued Loosestrie            | #1               | 18'0.0    |                                    |
| 375      | mon bra              | Manando Anadhariano                               | Eastern Ben Baits                  |                  | 18" 0.0.  |                                    |
| 208      | pen dig H            | Ponstomen deptata "Asker Red"                     | Huskar Red Panatomon               | 1                | 10.0.0    |                                    |
| 192      | nucl ba              | Roubecikis folgida var. folgida                   | Orange Conefiower                  | 01               | 18.00     |                                    |
| 329      | rud ini              | Austracia andata                                  | Brown-Eyed Scours                  | #1               | 18" a.c.  |                                    |
|          |                      |                                                   |                                    |                  |           |                                    |
|          | nental Gras          |                                                   |                                    |                  |           |                                    |
| 321      | and vir              | Anahopogram wighticau                             | Broottaodge                        | 10               | 24° a.c.  |                                    |
| 1443     | <b>GBESUE</b>        | Carex vubino/dea                                  | Fox Sedge                          | <b>P1</b>        | 12" O.C.  |                                    |
| 1643     | janett               | Autous effusive                                   | Solt rush                          | Ø5               | 12° a.c.  |                                    |
| 139      | mat cap W            | MuMenborgia capellaria White Cloud                | White Cloud Multily Grass          | Ø1               | 24"0.6.   |                                    |
| 1064     | pen vir S            | Pasicum vigatum 'Shenassheet'                     | Shenondooh Switch Grass            | #1               | 24"0.6    |                                    |
| 24       | ach sep S            | Schulechynum acoparium 'Slanding Dvallen'         | Standing Ovation Little Bluestern  | #1               | 24° a.c.  |                                    |
| 950      | ses aut              | Sesistic curverosis                               | Asturno Moor Grass                 | <b>C1</b>        | 12" a.c.  |                                    |