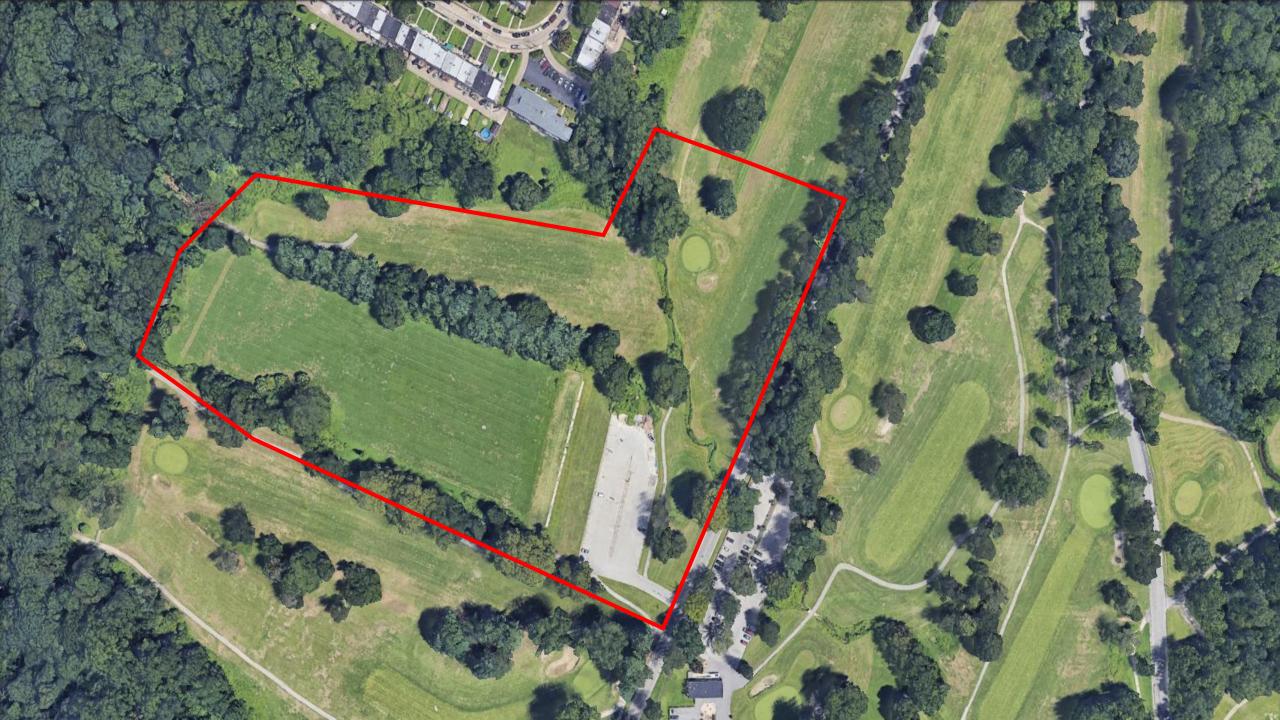

#### Driving Range and Youth Golf Center – Proposed Site

Future location of Youth Golf Center

Future location of Driving Range

2

-ansdowne

Renovations in Clubhouse E

#### Driving Range and Youth Golf Existing Site

COBBS CREEK GOLF CLUB | A CITY OF PHILADELPHIA DEPARTMENT OF PARKS AND RECREATION FACILITY OPERATED BY THE COBBS CREEK FOUNDATION