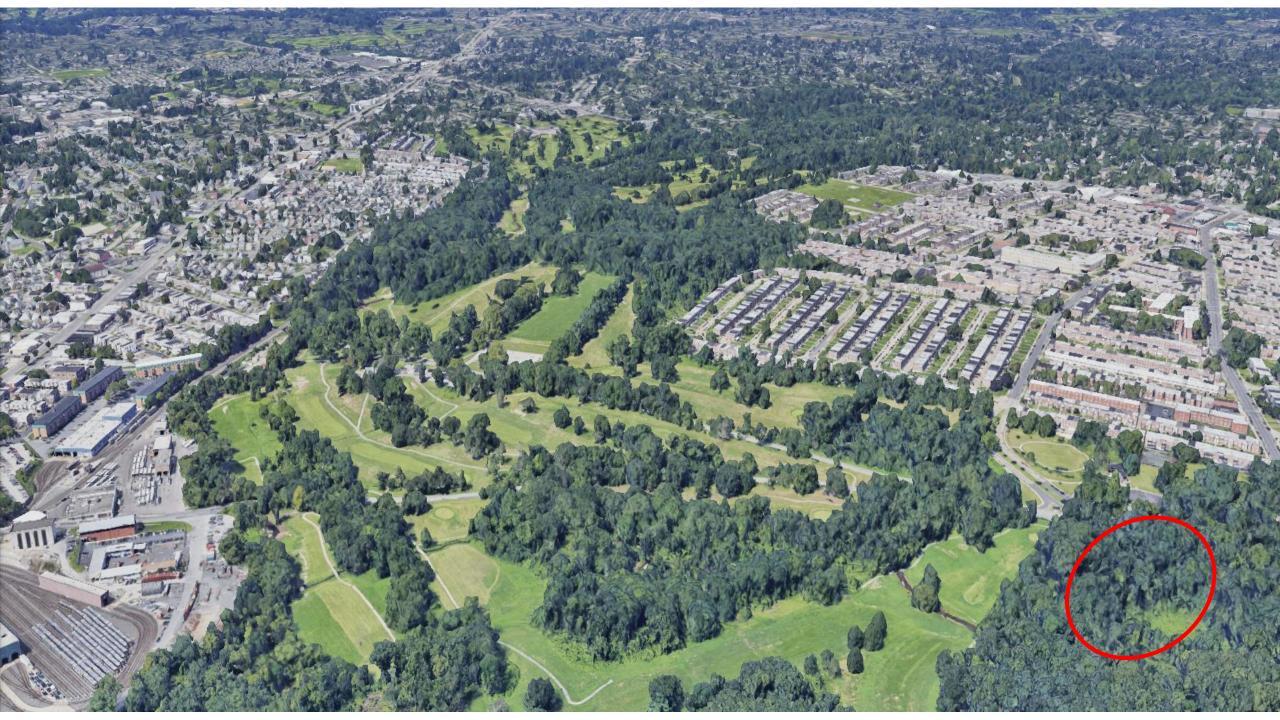

# **Miscellaneous - The Site Steep Slopes**

6. MERGIANS AND BEARINGS ARE REFERENCED TO CITY PLAN NO. 167 DATED NOVEMBER 121H, 2001 AND CITY PLAN NO. 348 DATED AUGUST 101H, 2001. LOT BEARINGS AND DISTANCES ARE SHOWN IN PHILADELPHIA DISTRICT STANDARD. ALL OTHER DIMENSIONS ARE SHOWN IN U.S. SURVEY FEET.

ZP-2022-007572 SCALE: 1\* = 200'-0"

8 Z.01

Approved By

Sheet No.

FAF