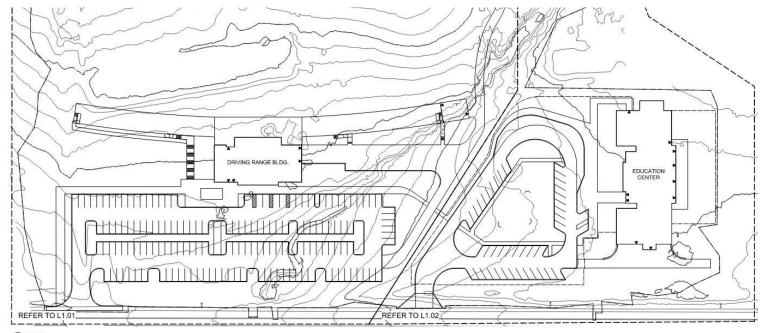

#### Driving Range – Full Plan CC VEGETATED D, D D D LINIT OF RETAININ RANGE Thula x plica NETTING 'Green Giant' VEGETATED -BIOINFILTRATION BASIN DRIVING ALC: N SUBSURFACE -INFILTRATION BASIN ULARY ++ VEGETATED DETENTION BASIN VEGETATED