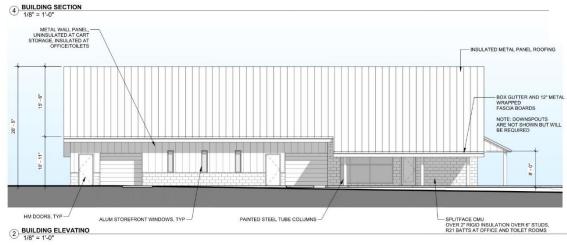

#### Cart Barn - Elevations

- EXTERIOR WALLS: 4" SPLIT FACE CMU OVER WATERPROOFING OVER CONCRETE POURED WALLS. INTERIOR OF CONCRETE WALLS TO BE PAINTED.
- EXTERIOR WALLS: 4" SPLIT FACE CMU OVER WATERPROOFING OVER REINFORCED MASONRY WALLS.
   INTERIOR OF MASONRY WALLS TO BE PAINTED.
- (5) <u>ROOF:</u> ARTIFICIAL TURF OVER DRAINAGE MAT OVER WATERPROOFING WALKABLE MEMBRANE ROOFING ON CONCRETE SLAB OVER METAL DECK
- (6) PROVIDE COATED ALUMINUM FLASHING, GUTTER BOXES, DOWNSPOUTS, AND GUTTERS.
- (7) 48" HIGH PAINTED STEEL GUARD RAIL WITH VERTICAL PICKETS, MOUNTED IN
- (10) OVERHEAD COILING DOORS: MOTORIZED, PAINTED STEEL
- (11) PAINTED, GALVANIZED STEEL DOORS AND FRAMES THROUGHOUT