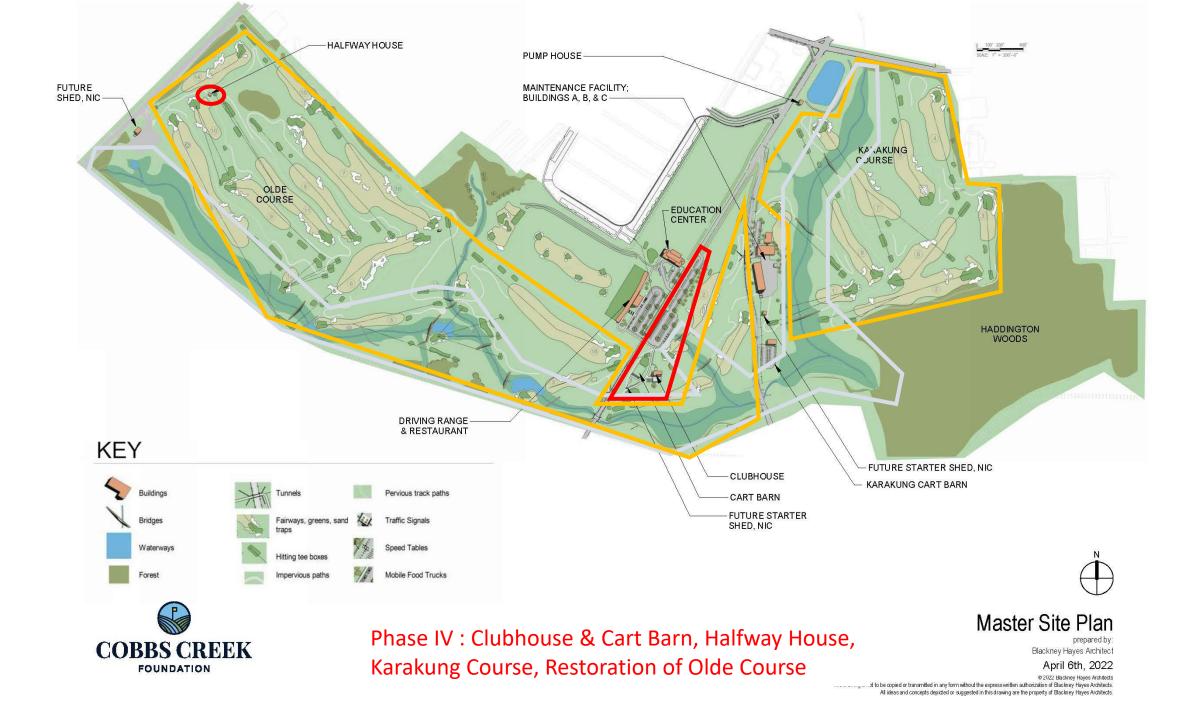

# Cobbs Creek Clubhouse & Cart Barn Phase IV

# The Cart Barn Phase IV

Existing Trailer; Former temporary clubhouse

Existing Golf Cart Storage Barn, to be demolished

Existing Maintenance building, scheduled for re-use as future Clubhouse Existing Parking Lot to be Removed and enlarged