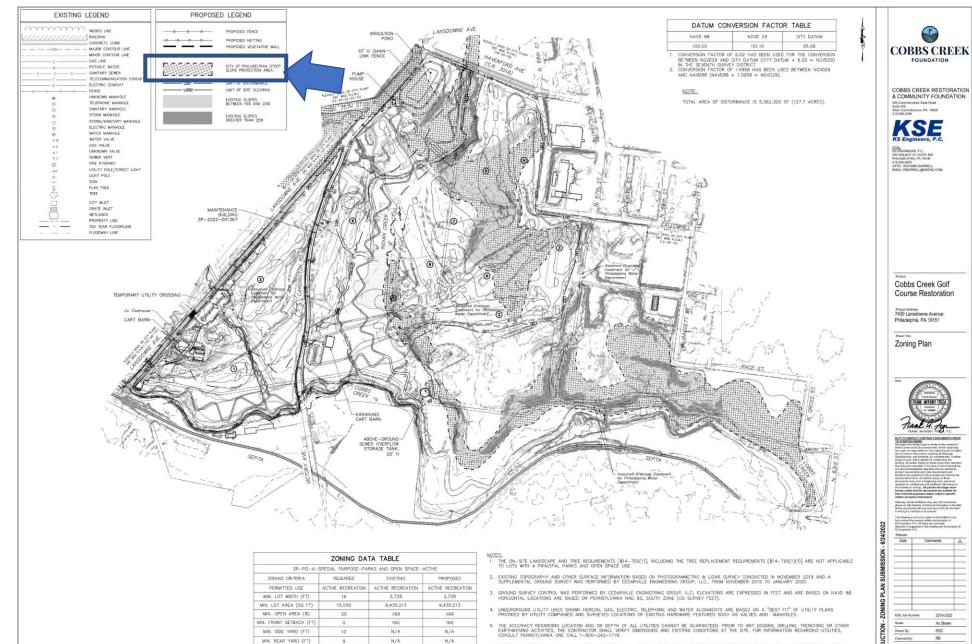

# **Miscellaneous - The Site Steep Slopes**

6. MERGIANS AND BEARINGS ARE REFERENCED TO CITY PLAN NO. 167 DATED NOVEMBER 121H, 2001 AND CITY PLAN NO. 348 DATED AUGUST 101H, 2001. LOT BEARINGS AND DISTANCES ARE SHOWN IN PHILADELPHIA DISTRICT STANDARD. ALL OTHER DIMENSIONS ARE SHOWN IN U.S. SURVEY FEET.

ZP-2022-007572 SCALE: 1\* = 200'-0"

8 Z.01

Approved By

Sheet No.

FAF