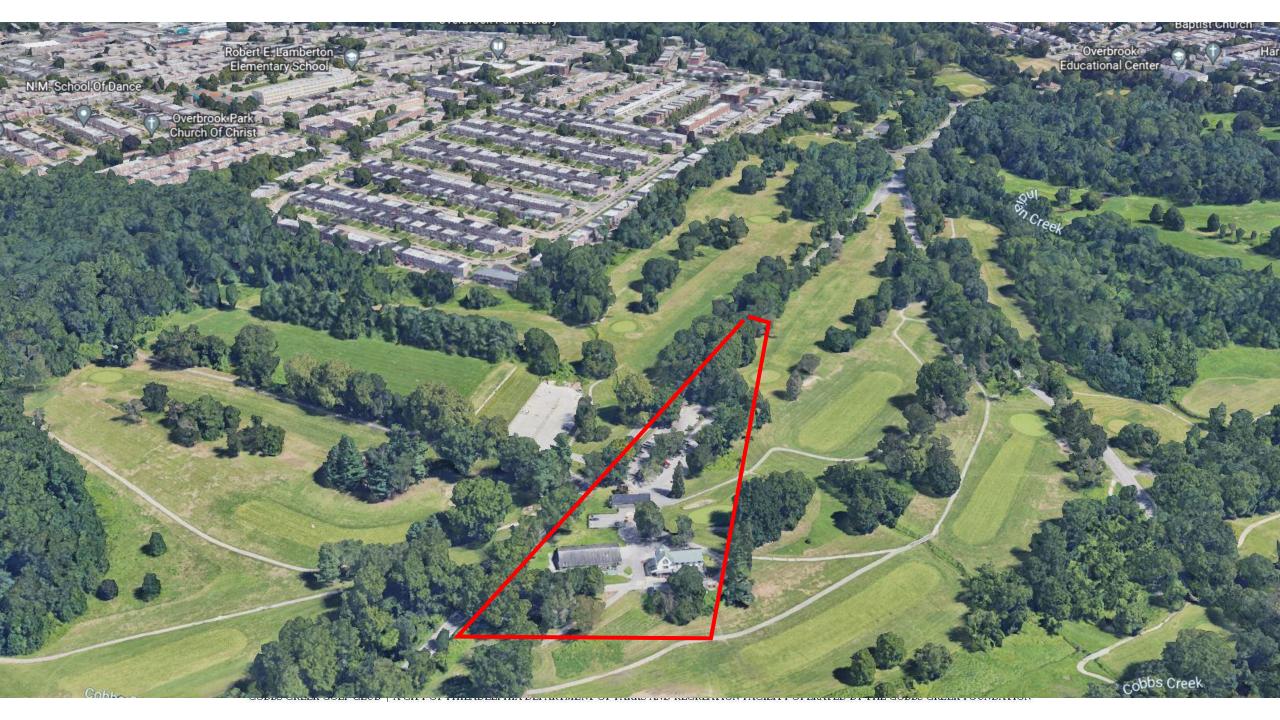

#### Driving Range and Youth Golf Center – Proposed Site

Future location of Youth Golf Center

Future location of Driving Range

2

-ansdowne

Renovations in Clubhouse E

#### Driving Range and Youth Golf Existing Site

COBBS CREEK GOLF CLUB | A CITY OF PHILADELPHIA DEPARTMENT OF PARKS AND RECREATION FACILITY OPERATED BY THE COBBS CREEK FOUNDATION