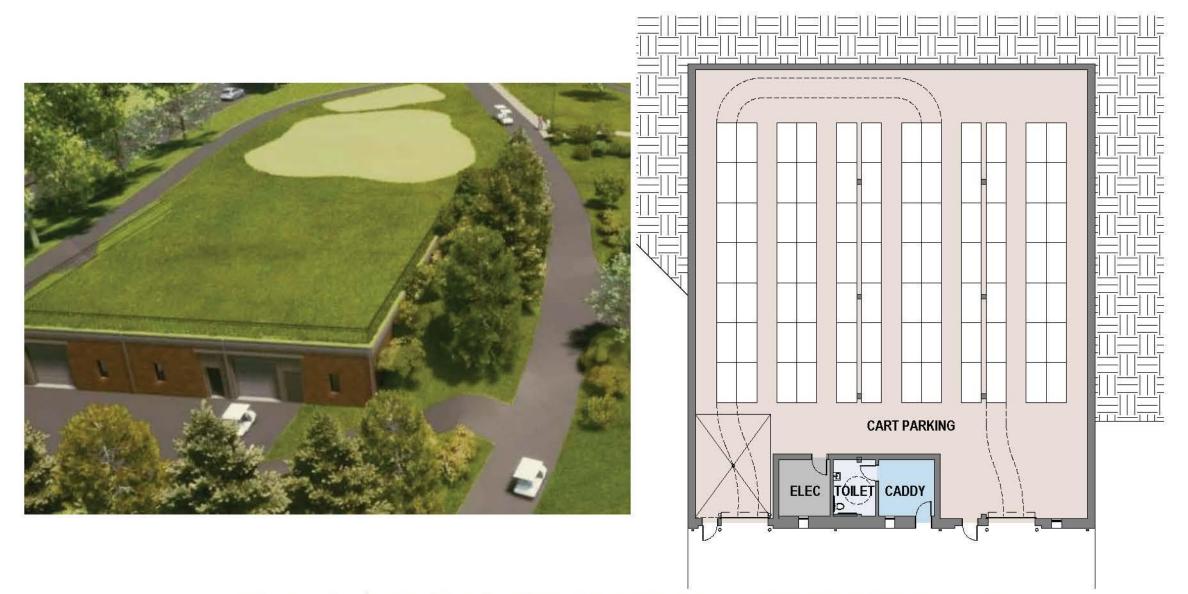

OATED ALUMINUM FLASHING, CUSTOM HISTORIC GUTTER BOXES, 3"X4" DOWNSPOUTS, AND 6" HALF-ROUND GUTTERS. PROVIDE NEW PVC BEADBOARD/PLANK VENTILATED SOFFIT AT ALL EXPOSED ROOF EAVES. PROVIDE NEW PVC FASCIA AT ALL ROOF EDGES. WRAP EXISTING WOOD BEAMS ON EXTERIOR OVER PORCH COLUMNS.
- PROVIDE ALLOWANCE FOR RE-POINTING EXISTING MASONRY COLUMNS. ASSUME 25% OF SURFACE AREAS.
- (10) PROVIDE NEW ALUMINUM CLAD, WOOD PATIO DOORS AND SIDELITES IN EXISTING OPENING.

# The Cart Barn Phase IV

Existing Trailer; Former temporary clubhouse

Existing Golf Cart Storage Barn, to be demolished

Existing Maintenance building, scheduled for re-use as future Clubhouse Existing Parking Lot to be Removed and enlarged

Existing Shed to be demolished

### Cart Barn - Existing





### Cart Barn – Perspective and Plan









#### Cart Barn - Elevations





- EXTERIOR WALLS: 4" SPLIT FACE CMU OVER WATERPROOFING OVER CONCRETE POURED WALLS. INTERIOR OF CONCRETE WALLS TO BE PAINTED.
- EXTERIOR WALLS: 4" SPLIT FACE CMU OVER WATERPROOFING OVER REINFORCED MASONRY WALLS.
   INTERIOR OF MASONRY WALLS TO BE PAINTED.
- (5) <u>ROOF:</u> ARTIFICIAL TURF OVER DRAINAGE MAT OVER WATERPROOFING WALKABLE MEMBRANE ROOFING ON CONCRETE SLAB OVER METAL DECK
- (6) PROVIDE COATED ALUMINUM FLASHING, GUTTER BOXES, DOWNSPOUTS, AND GUTTERS.
- (7) 48" HIGH PAINTED STEEL GUARD RAIL WITH VERTICAL PICKETS, MOUNTED IN
- (10) OVERHEAD COILING DOORS: MOTORIZED, PAINTED STEEL
- (11) PAINTED, GALVANIZED STEEL DOORS AND FRAMES THROUGHOUT

#### Cart Barn - Finishes





## The Halfway House Phase IV





City Line Pediatric Dentistry &....

C