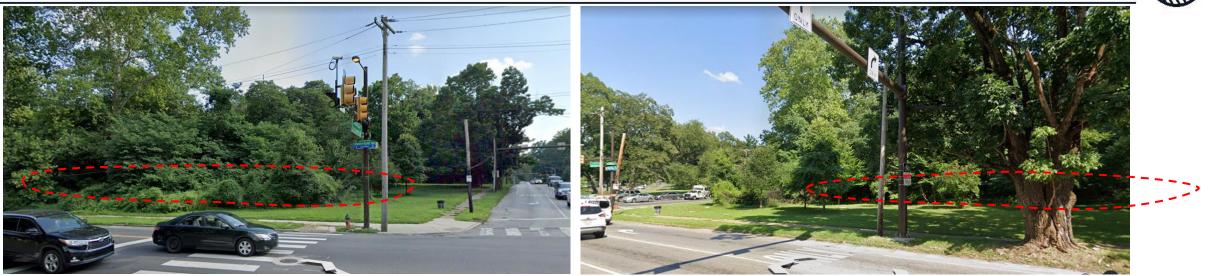

# **Miscellaneous - The Site Steep Slopes**

6. MERGIANS AND BEARINGS ARE REFERENCED TO CITY PLAN NO. 167 DATED NOVEMBER 121H, 2001 AND CITY PLAN NO. 348 DATED AUGUST 101H, 2001. LOT BEARINGS AND DISTANCES ARE SHOWN IN PHILADELPHIA DISTRICT STANDARD. ALL OTHER DIMENSIONS ARE SHOWN IN U.S. SURVEY FEET.

ZP-2022-007572 SCALE: 1\* = 200'-0"

8 Z.01

Approved By

Sheet No.

FAF