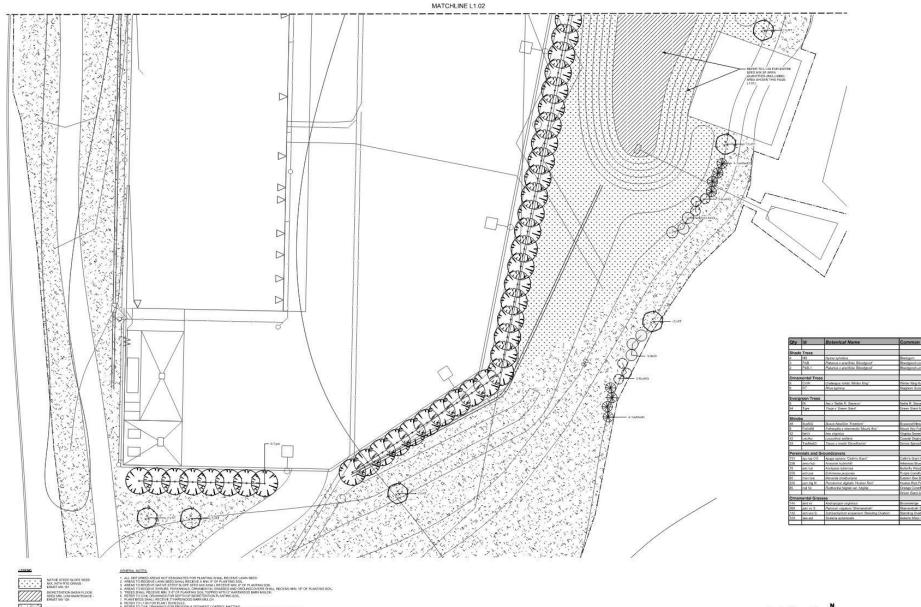

#### Driving Range – Full Plan CC VEGETATED D, D D D LINIT OF RETAININ RANGE Thula x plica NETTING 'Green Giant' VEGETATED -BIOINFILTRATION BASIN DRIVING ALC: N SUBSURFACE -INFILTRATION BASIN ULARY ++ VEGETATED DETENTION BASIN VEGETATED

#### Youth Golf Center – Illustrative Landscape Plan

#### Driving Range & Youth Golf – Overall Detailed Plant Schedule

1) KEY PLAN

| Qty   | ld                 | Botanical Name                                                                                                  | Common Name                                  | Size            | Spacing   | Not     |
|-------|--------------------|-----------------------------------------------------------------------------------------------------------------|----------------------------------------------|-----------------|-----------|---------|
| Cano  | py Trees           |                                                                                                                 |                                              |                 |           |         |
| 4     | AF C               | Acer x Reamoni 'Calzan'                                                                                         | Celebration Maple                            | 3" - 3 1/2" cel | As Shown  | 8240    |
|       | NS                 | Name advatice                                                                                                   | flaskgam                                     | 3" - 3 10" cel  | As Shown  | Spec    |
| 2     | QC .               | Overcos cocolona                                                                                                | Scarlot Oak                                  | 2" - 3 1(2" cei | As Shown  | Spec    |
| 0     | nental Trees       |                                                                                                                 |                                              |                 |           | _       |
| 4     | 004                | Certal pagadrosis                                                                                               | Fastern Rodball                              | 2° - 2.112° cel | As Shown  | 5255    |
| -     | CF1                | Corrise Perity 'Charging Princips'                                                                              | Charokee Princens Dogerood                   | 2" - 2 10" rol  | As Shown  | See     |
|       | a c                | Contractor etablisher include                                                                                   | Content of the content                       | a value ta      | Po or ben | - Jares |
| Shrul | 16                 | teres and a second s | 1000 million and 100 million and 100 million |                 |           |         |
| 136   | Acotton            | Arona melanosaga Modor                                                                                          | Black Chokeberry                             | 25              | A6 Shown  | -       |
| 195   | CesAmo-1           | Cearothy attericence                                                                                            | New Jersey Ten                               | #3              | As Shown  | - 2     |
| 63    | CepCcc5            | Captulantian positionials 'Super Shack'                                                                         | Sugar Stock Buttonbush                       | #7              | As Shown  | - 0     |
| 45    | CorSanC            | Comes conceines 'Caty'                                                                                          | Cato Dogwood                                 | #3              | As Shown  | 1       |
| 90    | DistoriC           | Giandia lankara Coppar                                                                                          | Bush Honeysucide                             | 10              | As Shown  | -       |
| 248   | Record             | Hjohanges averafelia Rudy Steper                                                                                | Ruby Sippers Dok Leaf Hydrargea              | 15              | As Shown  |         |
| 1838  | HypKate            | Husenison Admisson Geno"                                                                                        | Genes St. John's Wart                        | 43              | As Shown  |         |
| 224   | beOpaM .           | Not opacie Maryland Dwarf                                                                                       | Maryland Dwaf Assetoas Holy                  | ØT.             | As Shown  |         |
| 5     | lie'ver.i          | Nex verticalists 'Jice Dissoly'                                                                                 | Jim Dandy Winterberry                        | #5              | As Shown  |         |
| 49    | anverR             | fits initiality Red State                                                                                       | Red Sprite Wyterberry                        | 25              | As Shown  |         |
| 91    | Jun'itirG          | Junjuenus vegelateres Tarey Carl                                                                                | Grey Owi Juniper                             | 15              | As Shown  | 2       |
| 104   | Pothy              | Patentila Putcase Viduaterood                                                                                   | Ablastewood Sitrubity Cinqueloii             | 7 #3            | As Shown  |         |
| 90    | ProLauto           | Phonos Surpresses 'Otto Logium'                                                                                 | Otto Lasher English Laural                   | <u>े के</u>     | As Shown  |         |
| 92    | Wether             | Whattum carleas 'Compactum'                                                                                     | Konsen Spice Viburnum                        | 8               | As Shown  | 1       |
| 62 🗇  | WeFip              | Weigele Auriste Brekresspille                                                                                   | Sonic Bolom Pink Weigela                     | 86              | As Shown  |         |
| Oroa  | nental Gras        | 545                                                                                                             |                                              |                 |           |         |
| 538   | Car sul            | Caree us/pinoidea                                                                                               | Fox Series                                   | let.            | 12" n.c.  | 1       |
| 584   | unet               | Autous ediane                                                                                                   | Softnah                                      | 01              | 12"02     |         |
| 91    | mub cap W          | Muhanberga papilaris 'White Cloud'                                                                              | White Cloud Multir Cress                     | 101             | 24" 9.5.  | -       |
| 231   | pan vir CB         | Panicum singulum 'Cape Breaze'                                                                                  | Cape Breeze Switch Grass                     | e1.             | 24" 0.4   | 1       |
| Porer | inials             |                                                                                                                 |                                              | 452             | 100       | 200     |
| Pole: | Larve bia          | American Wheelers'                                                                                              | Run Star Drawr                               | le:             | 55.04     | 1       |
| 20    | antipe File        | Assessment Stranger                                                                                             | Smooth Asaw                                  | 21              | 58" 0.6   |         |
| 131   | and new P          | Anter moves englise Pople Dons'                                                                                 | Purple Dome New England Aster                | 41              | 10 0.0    | -       |
| 124   | ech pur M          | Echilipon purpures Wegnun'                                                                                      | Magnus Purple Coneflower                     | 1               | til oc.   | -       |
| 2055  | 201102             | Gerenwin x Rozerine'                                                                                            | Regarine Cronestrill                         | 21              | 12.05     |         |
| 104   | in yer             | Via wyatolar                                                                                                    | Harlotain Buefeo                             | 1               | 15 0.0    | -       |
|       |                    |                                                                                                                 |                                              | 1               | 12' 0.4.  | -       |
| 302   | lin sui            |                                                                                                                 |                                              |                 |           |         |
|       | lin spi<br>mon bra | Lietvis apicatis<br>Monantia practioniana                                                                       | Spliked Gayleether<br>Eastern Bee Bann       | 21              | 18" 0.6.  | _       |

LANT SCHEDULE: DRIVING RANGE

3 PLANT SCHEDULE: EDUCATION CENTER

#### Driving Range – Detailed Planting Schedule

#### Youth Golf Center – Detailed Planting Schedule

SCALE: 1" = 20'-0"

#### Driving Range & Youth Golf – Overall Detailed Plant Schedule