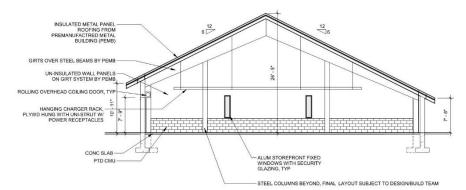

#### Cart Barn - Elevations

- EXTERIOR WALLS: 4" SPLIT FACE CMU OVER WATERPROOFING OVER CONCRETE POURED WALLS. INTERIOR OF CONCRETE WALLS TO BE PAINTED.
- EXTERIOR WALLS: 4" SPLIT FACE CMU OVER WATERPROOFING OVER REINFORCED MASONRY WALLS.
   INTERIOR OF MASONRY WALLS TO BE PAINTED.
- (5) <u>ROOF:</u> ARTIFICIAL TURF OVER DRAINAGE MAT OVER WATERPROOFING WALKABLE MEMBRANE ROOFING ON CONCRETE SLAB OVER METAL DECK
- (6) PROVIDE COATED ALUMINUM FLASHING, GUTTER BOXES, DOWNSPOUTS, AND GUTTERS.
- (7) 48" HIGH PAINTED STEEL GUARD RAIL WITH VERTICAL PICKETS, MOUNTED IN
- (10) OVERHEAD COILING DOORS: MOTORIZED, PAINTED STEEL
- (11) PAINTED, GALVANIZED STEEL DOORS AND FRAMES THROUGHOUT