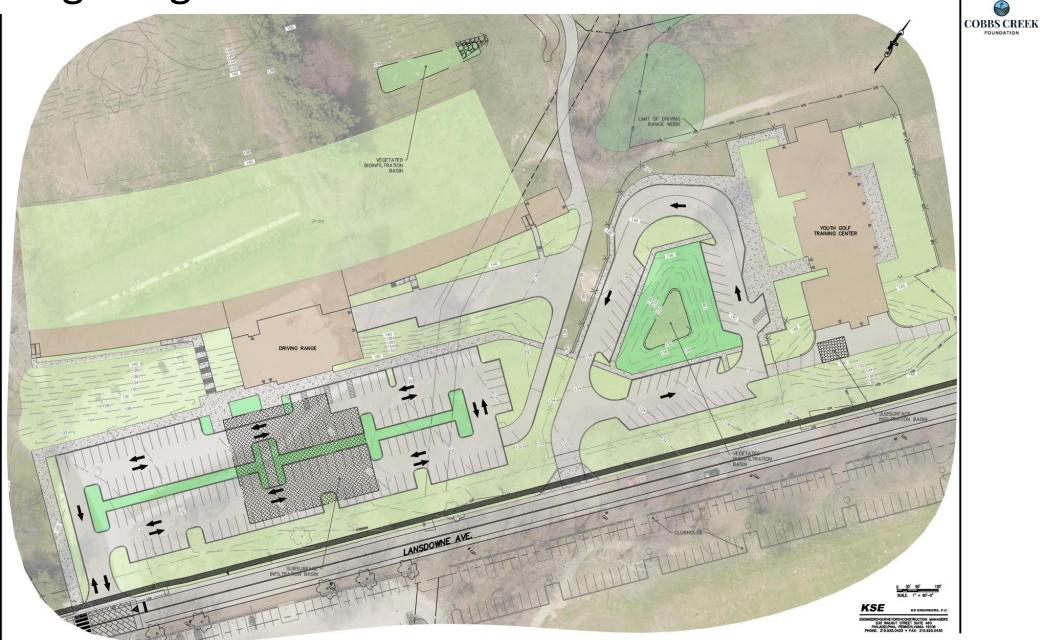

#### Driving Range – Full Plan CC VEGETATED D, D D D LINIT OF RETAININ RANGE Thula x plica NETTING 'Green Giant' VEGETATED -BIOINFILTRATION BASIN DRIVING ALC: N SUBSURFACE -INFILTRATION BASIN ULARY ++ VEGETATED DETENTION BASIN VEGETATED