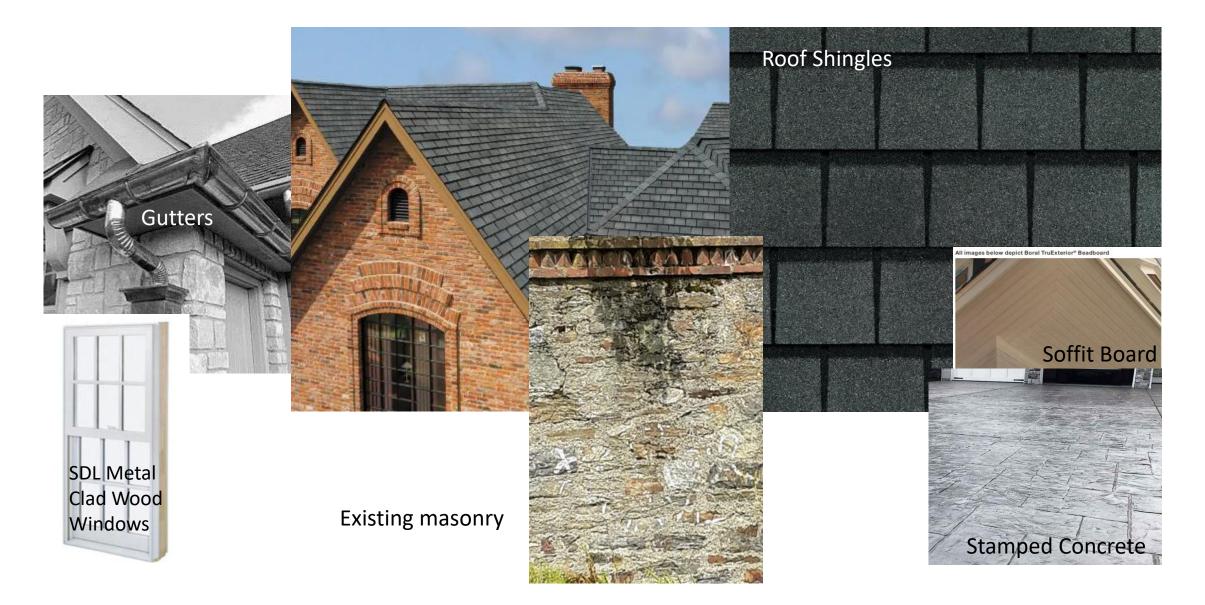

ASONRY WALLS.
   INTERIOR OF MASONRY WALLS TO BE PAINTED.
- (5) <u>ROOF:</u> ARTIFICIAL TURF OVER DRAINAGE MAT OVER WATERPROOFING WALKABLE MEMBRANE ROOFING ON CONCRETE SLAB OVER METAL DECK
- (6) PROVIDE COATED ALUMINUM FLASHING, GUTTER BOXES, DOWNSPOUTS, AND GUTTERS.
- (7) 48" HIGH PAINTED STEEL GUARD RAIL WITH VERTICAL PICKETS, MOUNTED IN
- (10) OVERHEAD COILING DOORS: MOTORIZED, PAINTED STEEL
- (11) PAINTED, GALVANIZED STEEL DOORS AND FRAMES THROUGHOUT

#### Cart Barn - Finishes





## The Halfway House Phase IV





City Line Pediatric Dentistry &....

CITY AVENUE

Existing Structure will be renovated into Halfway House



#### Halfway House – Illustrative Landscape Plan



8

### Halfway House – Existing Conditions







### Halfway House - Proposed





#### Halfway House Finishes



## Golf Halfway House





## Golf Halfway House





## The Karakung Cart Barn Phase V





## Karakung Cart Barn Plan



### Karakung Cart Barn Plan

ROAD

CARDINGTON R



### Karakung Cart Continued







8/2022 3:37:09 PM

#### Karakung Cart Finishes

Metal Standing Seam Roof



#### **Overhead Coiling Doors**





#### Aluminum Windows



Cross section at wall panels

Metal panel walls

# **Cobbs Creek Permit Status**

#### **Restoration - Project Timeline**



| ID#              | TASK                            | START  | END                       | DUR (WDs) | 2021 |    |    |    | 2022 |          |          |    | 2023      |          |    |    | 2024 |    |          |    |
|------------------|---------------------------------|--------|---------------------------|-----------|--