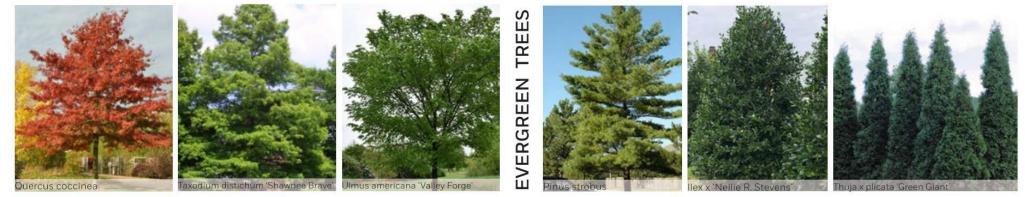

#### Driving Range & Youth Golf – Overall Detailed Plant Schedule

1) KEY PLAN

| Qty   | ld                 | Botanical Name                                                                                                  | Common Name                                  | Size            | Spacing   | Not     |
|-------|--------------------|-----------------------------------------------------------------------------------------------------------------|----------------------------------------------|-----------------|-----------|---------|
| Cano  | py Trees           |                                                                                                                 |                                              |                 |           |         |
| 4     | AF C               | Acer x Reamoni 'Calzan'                                                                                         | Celebration Maple                            | 3" - 3 1/2" cel | As Shown  | 8240    |
|       | NS                 | Name advatice                                                                                                   | flaskgam                                     | 3" - 3 10" cel  | As Shown  | Spec    |
| 2     | QC .               | Overcos cocolona                                                                                                | Scarlot Oak                                  | 2" - 3 1(2" cei | As Shown  | Spec    |
| 0     | nental Trees       |                                                                                                                 |                                              |                 |           | _       |
| 4     | 004                | Certal pagadrosis                                                                                               | Fastern Rodball                              | 2° - 2.112° cel | As Shown  | 5255    |
| -     | CF1                | Corrise Perity 'Charging Princips'                                                                              | Charokee Princens Dogerood                   | 2" - 2 10" rol  | As Shown  | See     |
|       | a c                | Contractor etablisher include                                                                                   | Content of the content                       | a value ta      | Po or ben | - Jares |
| Shrul | 16                 | teres and a second s | 1000 million and 100 million and 100 million |                 |           |         |
| 136   | Acotton            | Arona melanosaga Modor                                                                                          | Black Chokeberry                             | 25              | A6 Shown  | -       |
| 195   | CesAmo-1           | Cearothy attericence                                                                                            | New Jersey Ten                               | #3              | As Shown  | - 2     |
| 63    | CepCcc5            | Captulantian positionials 'Super Shack'                                                                         | Sugar Stock Buttonbush                       | #7              | As Shown  | - 0     |
| 45    | CorSanC            | Comes conceines 'Caty'                                                                                          | Cato Dogwood                                 | #3              | As Shown  | 1       |
| 90    | DistoriC           | Giandia lankara Coppar                                                                                          | Bush Honeysucide                             | 10              | As Shown  | -       |
| 248   | Record             | Hjohanges averafelia Rudy Steper                                                                                | Ruby Sippers Dok Leaf Hydrargea              | 15              | As Shown  |         |
| 1838  | HypKate            | Husenison Admisson Geno"                                                                                        | Genes St. John's Wart                        | 43              | As Shown  |         |
| 224   | beOpaM .           | Not opacie Maryland Dwarf                                                                                       | Maryland Dwaf Assetoas Holy                  | ØT.             | As Shown  |         |
| 5     | lie'ver.i          | Nex verticalists 'Jice Dissoly'                                                                                 | Jim Dandy Winterberry                        | #5              | As Shown  |         |
| 49    | anverR             | fits initiality Red State                                                                                       | Red Sprite Wyterberry                        | 25              | As Shown  |         |
| 91    | Jun'itirG          | Junjuenus vegelateres Tarey Carl                                                                                | Grey Owi Juniper                             | 15              | As Shown  | 2       |
| 104   | Pothy              | Patentila Putcase Viduaterood                                                                                   | Ablastewood Sitrubity Cinqueloii             | 7 #3            | As Shown  |         |
| 90    | ProLauto           | Phonos Surpresses 'Otto Logium'                                                                                 | Otto Lasher English Laural                   | <u>े के</u>     | As Shown  |         |
| 92    | Wether             | Whattum carleas 'Compactum'                                                                                     | Konsen Spice Viburnum                        | 8               | As Shown  | 1       |
| 62 🗇  | WeFip              | Weigele Auriste Brekresspille                                                                                   | Sonic Bolom Pink Weigela                     | 86              | As Shown  |         |
| Oroa  | nental Gras        | 545                                                                                                             |                                              |                 |           |         |
| 538   | Car sul            | Caree us/pinoidea                                                                                               | Fox Series                                   | let.            | 12" n.c.  | 1       |
| 584   | unet               | Autous ediane                                                                                                   | Softnah                                      | 01              | 12"02     |         |
| 91    | mub cap W          | Muhanberga papilaris 'White Cloud'                                                                              | White Cloud Multir Cress                     | 101             | 24" 9.5.  | -       |
| 231   | pan vir CB         | Panicum singulum 'Cape Breaze'                                                                                  | Cape Breeze Switch Grass                     | e1.             | 24" 0.4   | 1       |
| Porer | inials             |                                                                                                                 |                                              | 452             | 100       | 200     |
| Pole: | Larve bia          | American Wheelers'                                                                                              | Run Star Drawr                               | le:             | 55.04     | 1       |
| 20    | antipe File        | Assessment Stranger                                                                                             | Smooth Asaw                                  | 21              | 58" 0.6   |         |
| 131   | and new P          | Anter moves englise Pople Dons'                                                                                 | Purple Dome New England Aster                | 41              | 10 0.0    | -       |
| 124   | ech pur M          | Echilipon purpures Wegnun'                                                                                      | Magnus Purple Coneflower                     | 1               | til oc.   | -       |
| 2055  | 201102             | Gerenwin x Rozerine'                                                                                            | Regarine Cronestrill                         | 21              | 12.05     |         |
| 104   | in yer             | Via wyatolar                                                                                                    | Harlotain Buefeo                             | 1               | 15 0.0    | -       |
|       |                    |                                                                                                                 |                                              | 1               | 12' 0.4.  | -       |
| 302   | lin sui            |                                                                                                                 |                                              |                 |           |         |
|       | lin spi<br>mon bra | Lietvis apicatis<br>Monantia practioniana                                                                       | Spliked Gayleether<br>Eastern Bee Bann       | 21              | 18" 0.6.  | _       |

## Maintenance – Detailed Landscaping Summary

| Qty           | ld                  | Botanical Name                              | Common Name                         | Size             | Spacing   | Notes                             |
|---------------|---------------------|---------------------------------------------|-------------------------------------|------------------|-----------|-----------------------------------|
| -             |                     |                                             |                                     | -                | -         |                                   |
|               | Trees               |                                             |                                     | 3" - 3 1/2" col. | 1.0       | Specimen Quality, B&B             |
| 4             |                     | Nyzar iyili vilici                          | Blackgum                            |                  | As Shown  |                                   |
| 2             | PAB                 | Platatus x acentola Bloodpood               | Bloodgood London Plans True         | 3*-31/2* cal.    | As Shown  | Specimen Quality, BSB             |
| 2             | PAB-1               | Platarus x acurifola 'Bhosigoos'            | Bloodgood London Plane Tree         | 4 1/2" - 5" cal. | As Storra | Spocimon Quality, B&B             |
| Oman          | inental Trees       |                                             |                                     |                  | 1         |                                   |
| 9             | CVW                 | Crataegus visid's Winter King'              | When King Hawthom                   | 2 1/2" - 3" cel. | As Shown  | Specimen Quality, B&B, Single Sta |
|               | RT                  | Rhutophys                                   | Staahorn Sumat                      | 47-57 bit.       | As Shown  | Specimen Quality, BAB, Multisters |
| (* )<br>(* )  | 100                 |                                             |                                     | 10000            |           |                                   |
| Everg         | reen Trees          |                                             |                                     | 1                |           |                                   |
| 9 · · · ·     | IN .                | Way a Nulle R. Stevens'                     | Nella R. Savana Holy                | 10/- 12/H        | As Shows  | Specimen Quality, BSD             |
| 94            | Tpre                | Thigs x 'Green Glant'                       | Green Glant Arbonites               | 10' - 12' M      | As Stores | Specimen Quelty, B&B              |
| Shrub         |                     | -                                           | 1                                   | -                | -         |                                   |
| 48            | BUNG                | Buttern New Cart Freedown"                  | Borwood NewGen Freedom              | 45               | As Stenes |                                   |
| 9             | FotingA             | Fotheralla y intermedia 'Mount Airy'        | Mount Airy Fothergilla              | #5               | As Shown  |                                   |
| 12            | 16VV                | tha wiginite                                | Misinia Sweetspire                  | 45               | As Shows  |                                   |
| 15            | 1.4(153)            | Levottoe aulasis                            | Coastel Deshobble                   | 43               | As Shows  |                                   |
| 33            | TaoModD             | Tasus a media Devallomie'                   | Danse Spreading Yow                 | 47               | As Should |                                   |
|               |                     | roundcovers                                 | -                                   | -                | -         |                                   |
| Pereni<br>731 | su rep CG           | dage reptens 'Cathris Gren'                 | Catlin's Giant Carpet Bugie         | 41               | 12.04     |                                   |
| 254           |                     |                                             | Advantage Bluester                  | 41               | 18.00     |                                   |
|               | durt arrest         | Amazonia Autorizali<br>Anzienie: Indenusa   | Arkansas Bluestar<br>Butterfly Weed | 41               | 18" o.c.  |                                   |
| 73            | ase tab             | Echineces partons                           | Burth Conditions                    | 41               | M ac      |                                   |
| 101           | mon bra             | Echinatia pagona<br>Monavic Inathoriana     | Faston Bos Baim                     | 41               | 18"0.0.   |                                   |
| 220           | prendig H           | Ponstomon diplade Husker Rod                | Huskar Rod Ponstomon                | 41               | 18" 0.0.  |                                   |
| 85            | puning m<br>rud ful | Purtacentral algorida Protocol Propi        | Crange Conellowor                   | 11               | 18" 0.0   |                                   |
|               | 102.00              | reserved tograp to Sogets                   | Green Giant Arbanaken               | -                | 10.00     |                                   |
| Orman         | nental Grass        |                                             | COLOR SHALL PROFILE                 |                  | -         |                                   |
|               | and sir             | Androsopase sinsiskus                       | Broomeedge                          | 41               | 24" 0.0   |                                   |
| 300           | DHD vir 5           | Panitare wigative "Shenandoah"              | Sherverdown Switch Grass            | 41               | 24"0.6    |                                   |
| 132           | ach ach S           | Schizacherken acoparters 'Slanding Ouation' | Standing Ovation Little Blasslam    | 41               | 24" 0.0   |                                   |
| 723           | ties put            | Scolaria automata                           | Autumn Moor Crisis                  | 41               | 12" 0.0   |                                   |

## Clubhouse & Cart Barn – Illustrative Landscaping Plan

| Qty      | ld                   | Botanical Name                                    | Common Name                        | Size             | Spacing   | Notes                              |
|----------|----------------------|---------------------------------------------------|------------------------------------|------------------|-----------|------------------------------------|
| Shart    | e Trees              |                                                   |                                    |                  |           |                                    |
|          | 080                  | Acer rubrure 'October Giory'                      | October Glory Red Maple            | 3"-3 1/2" (4)    | An Stonan | Specimen Quality, B&B              |
| 2        | ARD-1                | Acer rubner: October Glary'                       | October Clary Red Maple            | 6" - 4 1/2" cal  |           | Specimen Quality, IIAB             |
| 8        | ASam                 | Acer succharore 'Green Mountan'                   | Great Mountain Sugar Maple         | 4" - 4-1/2" Cal  |           | Specimen Quality, 888              |
| 10       | GBM                  | Gimbao biloba "Magvar"                            | Maidenhair Tree                    | 3.13 1/2" cal.   |           | Specimen Quality, B&B              |
| 3        | GTI                  | Gledites (technitiss upr. inerts);                | Thurriess Common Honeylocust       | 37 - 3 1/2" cal. |           | Speckners Quality, D&B             |
| <u>.</u> | LT                   | Linickenstron tulipillara                         | Tulip Tree                         | 3"-0 M2" (4).    |           | <b>Bpecimen Quality, B&amp;B</b>   |
|          | NS                   | Numa submitte                                     | Dischgure                          | 3" - 3 1/2" cal  |           | Specimen Quality, B&B              |
| <u> </u> | oc                   | Ouercus constrea                                  | Scarlet Oak                        | 6" - 4 1/2" cal  |           | Specimen Quality, B&B              |
| 6        | - TD                 | Taxodiam distoliam 'Stownee Brave'                | Shawnee Brave Bald Cypress         | 107-12°M         | As Shown  | Specimen Quality, 868              |
| ũ –      | TD-1                 | Terodian distribut Sheetee Brave                  | Shearnee Brow Bald Cypress         | 147-10"NL        | As Stoati | Spectren Quality, B&B              |
| 6        | UA                   | Umus amorisano Valloy Forgo'                      | Valky Forge Elm                    | £ .4 1/2 tel.    |           | Specimen Quality, B&B              |
|          |                      |                                                   |                                    |                  |           |                                    |
| Omar     | mental Trees         |                                                   | 2011 C 2012 C                      | 10/03/12/2       | Serie 1   |                                    |
| 6        | CCa                  | Cercis canadensis                                 | Eastern Redbud                     | 2"+2 1/2" (al.   |           | Specimen Quality, B&B, Single Star |
| 4        | CG                   | Cratanger ous-gall ser. instrate                  | Cockspur Hewthorn                  | 2" + 2 1/2" cal. |           | Specimen Quality, B&B, Single Ster |
| 2        | CVI                  | Chionanthus unpiliticus                           | Fringe Tree                        | 8' - 10' M.      | As Shown  | Specimen Quality, B&B, Multislem   |
| 8        | MAT                  | Magnolia virginiana 'Henry Hicks'                 | Henry Hicks Sweet Bay Magnolia     | 10'12'81         | As Shown  | Specimen QaaRy, B&B, Multislem     |
| 3        | RT                   | Rhis gshina                                       | Slaghorn Sumac                     | 4-5 ML           | As Shown  | Specimen Qaality, B&B, Maltalon    |
| Everg    | reen Trees           |                                                   |                                    |                  |           |                                    |
| 12       | N                    | Ann a Nialia A. Showna'                           | Nullie R. Skevena Holly            | 10" - 12" HL     | An Shown  | Specimen Quality, B&B              |
| 10       | PSt                  | Allow attotics                                    | Eastern White Pine                 | 10' - 12' M.     | As Shown  | Specimen Quality, B&B              |
| 12       | Tane                 | 7bujir x plicate Grope Gast                       | Green Gant Arborylas               | 107 - 12' M.     | As Shown  | Specimen Quality, D&B              |
|          |                      | AND STORED STORES                                 |                                    |                  |           |                                    |
| Shrut    | 16 desidedal         | 1                                                 |                                    | 41               | án Shnan  |                                    |
| 100      | AssMalM<br>Capitre-1 | Aronie melenocarpe Morton<br>Ceanothus americanus | Black Chokeberry<br>New Jersey Tee | #5<br>23         | As Shown  |                                    |
| 121      | Centre-1             |                                                   |                                    |                  | As Shown  |                                    |
|          |                      | Capitablasis havingkonia 'Duke Gardens'           | Duko Gerdens Japanese Plan Yew     |                  |           |                                    |
| 88       | CepOod               | Ceptularithus occidentalis 'Sugar Sheck'          | Baltonbalh                         | 10               | As Shown  |                                    |
| 28       | CleAinC              | Clestra alvibila 'Compocta'                       | Compact Summersweet.               | #5               | As Shown  |                                    |
| 65       | CorSec4.             | Contra serioes Work Fire*                         | Arctic Fire Dogwood                | #5               | An Shown  |                                    |
| 643      | DieLonC              | Dienville Jonceva 'Cogger'                        | Bush Honeysuckie                   | Ø5               | As Shown  |                                    |
| θ        | FotiniB              | Follergills a intermedia Bibe Stadow'             | Blue Shadow Fothergills            | #5               | As Shown  |                                    |
| 250      | HydQueP              | Hydrangera guerolfsha Thee Maar                   | Pae Wee Datlast Hydrarges          | P5               | As Shown  |                                    |
| 1364     | HypCal-1             | Hypericure caljulrum                              | St. John's Wort                    | #3               | As Shown  |                                    |
| 504      | BeGlaC               | An glabra Comports'                               | Compact Inkburry Holly             | #5               | As Shown  |                                    |
| 164      | #eGlaS               | Non gladna 'Nonfarronthacey'                      | Strongbox inkberry                 | <b>P</b> 5       | As Shown  |                                    |
| 83       | BeOpaM               | Nex opace "Mayland Dearf"                         | Maryland Dwarf American Holly      | #5               | As Shown  |                                    |
| 58       | Tai/Att              | Anie wigitsize 'Henry's Gernet'                   | Henry's Cernet Sweetspire          | P5               | As Shown  |                                    |
| 139      | RIMMOG               | Altus aromatica 'Gro-Low'                         | Gro-Low Fragrant Sumac             | #5               | As Shown  |                                    |
| 14       | VibRby-1             | Whomson rhydrosphylioldex 'Given Trump'           | Leadberlast Visamam                | #7               | As Shown  |                                    |
| 296      | Xan Sim              | XasthorNza simplementa                            | Yulkownool                         | 195              | AG Shown  |                                    |
|          | minte and C          | roundcovers                                       |                                    |                  |           |                                    |
| of.      | aiumo                | Appe repters Catlers Date:                        | Batkened                           | @1               | 12.0.0    |                                    |
| 2133     | area bito            | Armuceia Thun Ice'                                | Ban Star Figaer                    | #1               | 18" 0.0.  |                                    |
| 162      | arrs tub             | Amucina Autocom                                   | Advantant Diseaster                | 01               | 18" a.c.  |                                    |
| 14       | asclub               | Ascingles adoresa                                 | Butterfly Weed                     | 05               | 18'00.    |                                    |
| 112      | and has the          | Agiler (aports: "Wombins"                         | Smooth Aster                       | 10               | 18" 0.0.  |                                    |
| 407      | ast nov P            | Actor rospe-angles Purple Done"                   | Purple Dome New England Aster      | 41               | 18'00     |                                    |
| 675      | ach gur M            | Fohimera popular Magna'                           | Magram Purple Coneflower           | ÷.               | MT a.c.   |                                    |
| 256      | sup dub              | Experiment dubiant Life Joe'                      | Liffe Joe Pye Weed                 | 22               | 18"00     |                                    |
| 174      | Ger NG2              | Geranium + Rhomme'                                | Rozanne Crasesbil                  | 1                | 12'05     |                                    |
| 2764     | State.               | All samerical                                     | Harleguin Divefing                 | 41               | 10.00     |                                    |
| 279      | Are lan              | Lysinactio Anosoles var. purpurea                 | Lance issued Loosestrie            | #1               | 18'0.0    |                                    |
| 375      | mon bra              | Manando Anadhariano                               | Eastern Ben Baits                  |                  | 18" 0.0.  |                                    |
| 208      | pen dig H            | Ponstomen deptata "Asker Red"                     | Huskar Red Panatomon               | 1                | 10.0.0    |                                    |
| 192      | nucl ba              | Roubecikis folgida var. folgida                   | Orange Conefiower                  | 01               | 18.00     |                                    |
| 329      | rud ini              | Austracia andata                                  | Brown-Eyed Scours                  | #1               | 18" a.c.  |                                    |
|          |                      |                                                   |                                    |                  |           |                                    |
|          | nental Gras          |                                                   |                                    |                  |           |                                    |
| 321      | and vir              | Anahopogram wighticau                             | Broottaodge                        | 10               | 24° a.c.  |                                    |
| 1443     | <b>GBESUE</b>        | Carex vubino/dea                                  | Fox Sedge                          | <b>P1</b>        | 12" O.C.  |                                    |
| 1643     | janett               | Autous effusive                                   | Solt rush                          | Ø5               | 12° a.c.  |                                    |
| 139      | mat cap W            | MuMenborgia capellaria White Cloud                | White Cloud Multily Grass          | Ø1               | 24"0.6.   |                                    |
| 1064     | pen vir S            | Pasicum vigatum 'Shenassheet'                     | Shenondooh Switch Grass            | #1               | 24"0.6    |                                    |
| 24       | ach sep S            | Schulechynum acoparium 'Slanding Dvallen'         | Standing Ovation Little Bluestern  | #1               | 24° a.c.  |                                    |
| 950      | ses aut              | Sesistic curverosis                               | Asturno Moor Grass                 | <b>C1</b>        | 12" a.c.  |                                    |