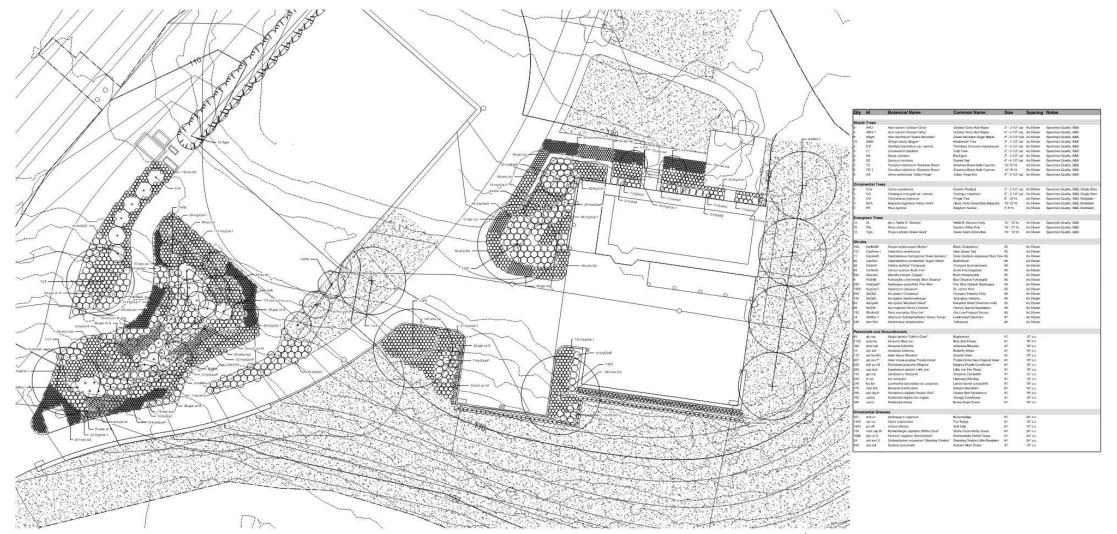

#### Youth Golf Center – Illustrative Landscape Plan

#### Driving Range & Youth Golf – Overall Detailed Plant Schedule

1) KEY PLAN

| Qty   | ld                 | Botanical Name                                                                                                  | Common Name                                  | Size            | Spacing   | Not     |
|-------|--------------------|-----------------------------------------------------------------------------------------------------------------|----------------------------------------------|-----------------|-----------|---------|
| Cano  | py Trees           |                                                                                                                 |                                              |                 |           |         |
| 4     | AF C               | Acer x Reamoni 'Calzan'                                                                                         | Celebration Maple                            | 3" - 3 1/2" cel | As Shown  | 8240    |
|       | NS                 | Name advatice                                                                                                   | flaskgam                                     | 3" - 3 10" cel  | As Shown  | Spec    |
| 2     | QC .               | Overcos cocolona                                                                                                | Scarlot Oak                                  | 2" - 3 1(2" cei | As Shown  | Spec    |
| 0     | nental Trees       |                                                                                                                 |                                              |                 |           | _       |
| 4     | 004                | Certal pagadrosis                                                                                               | Fastern Rodball                              | 2° - 2.112° cel | As Shown  | 5255    |
| -     | CF1                | Corrise Perity 'Charging Princips'                                                                              | Charokee Princens Dogerood                   | 2" - 2 10" rol  | As Shown  | See     |
|       | a c                | Contractor etablisher include                                                                                   | Content of the content                       | a value ta      | Po or ben | - Jares |
| Shrul | 16                 | teres and a second s | 1000 million and 100 million and 100 million |                 |           |         |
| 136   | Acotton            | Arona melanosaga Modor                                                                                          | Black Chokeberry                             | 25              | A6 Shown  | -       |
| 195   | CesAmo-1           | Cearothy attericence                                                                                            | New Jersey Ten                               | #3              | As Shown  | - 2     |
| 63    | CepCcc5            | Captulantian positionials 'Super Shack'                                                                         | Sugar Stock Buttonbush                       | #7              | As Shown  | - 0     |
| 45    | CorSanC            | Comes conceines 'Caty'                                                                                          | Cato Dogwood                                 | #3              | As Shown  | 1       |
| 90    | DistoriC           | Giandia lankara Coppar                                                                                          | Bush Honeysucide                             | 10              | As Shown  | -       |
| 248   | Record             | Hjohanges averafelia Rudy Steper                                                                                | Ruby Sippers Dok Leaf Hydrargea              | 15              | As Shown  |         |
| 1838  | HypKate            | Husenison Admisson Geno"                                                                                        | Genes St. John's Wart                        | 43              | As Shown  |         |
| 224   | beOpaM .           | Not opacie Maryland Dwarf                                                                                       | Maryland Dwaf Assetoas Holy                  | ØT.             | As Shown  |         |
| 5     | lie'ver.i          | Nex verticalists 'Jice Dissoly'                                                                                 | Jim Dandy Winterberry                        | #5              | As Shown  |         |
| 49    | anverR             | fits initiality Red State                                                                                       | Red Sprite Wyterberry                        | 25              | As Shown  |         |
| 91    | Jun'itirG          | Junjuenus vegelateres Tarey Carl                                                                                | Grey Owi Juniper                             | 15              | As Shown  | 2       |
| 104   | Pothy              | Patentila Putcase Viduaterood                                                                                   | Ablastewood Sitrubity Cinqueloii             | 7 #3            | As Shown  |         |
| 90    | ProLauto           | Phonos Surpresses 'Otto Logium'                                                                                 | Otto Lasher English Laural                   | <u>े के</u>     | As Shown  |         |
| 92    | Wether             | Whattum carleas 'Compactum'                                                                                     | Konsen Spice Viburnum                        | 8               | As Shown  | 1       |
| 62 🗇  | WeFip              | Weigele Auriste Brekresspille                                                                                   | Sonic Bolom Pink Weigela                     | 86              | As Shown  |         |
| Oroa  | nental Gras        | 545                                                                                                             |                                              |                 |           |         |
| 538   | Car sul            | Caree us/pinoidea                                                                                               | Fox Series                                   | let.            | 12" n.c.  | 1       |
| 584   | unet               | Autous ediane                                                                                                   | Softnah                                      | 01              | 12"02     |         |
| 91    | mub cap W          | Muhanberga papilaris 'White Cloud'                                                                              | White Cloud Multir Cress                     | 101             | 24" 9.5.  | -       |
| 231   | pan vir CB         | Panicum singulum 'Cape Breaze'                                                                                  | Cape Breeze Switch Grass                     | e1.             | 24" 0.4   | 1       |
| Porer | inials             |                                                                                                                 |                                              | 452             | 100       | 200     |
| Pole: | Larve bia          | American Wheelers'                                                                                              | Run Star Drawr                               | le:             | 55.04     | 1       |
| 20    | antipe File        | Assessment Stranger                                                                                             | Smooth Asaw                                  | 21              | 58" 0.6   |         |
| 131   | and new P          | Anter moves englise Pople Dons'                                                                                 | Purple Dome New England Aster                | 41              | 10 0.0    | -       |
| 124   | ech pur M          | Echilipon purpures Wegnun'                                                                                      | Magnus Purple Coneflower                     | 1               | til oc.   | -       |
| 2055  | 201102             | Gerenwin x Rozerine'                                                                                            | Regarine Cronestrill                         | 21              | 12.05     |         |
| 104   | in yer             | Via wyatolar                                                                                                    | Harlotain Buefeo                             | 1               | 15 0.0    | -       |
|       |                    |                                                                                                                 |                                              | 1               | 12' 0.4.  | -       |
| 302   | lin sui            |                                                                                                                 |                                              |                 |           |         |
|       | lin spi<br>mon bra | Lietvis apicatis<br>Monantia practioniana                                                                       | Spliked Gayleether<br>Eastern Bee Bann       | 21              | 18" 0.6.  | _       |

#### Driving Range & Youth Golf – Overall Detailed Plant Schedule