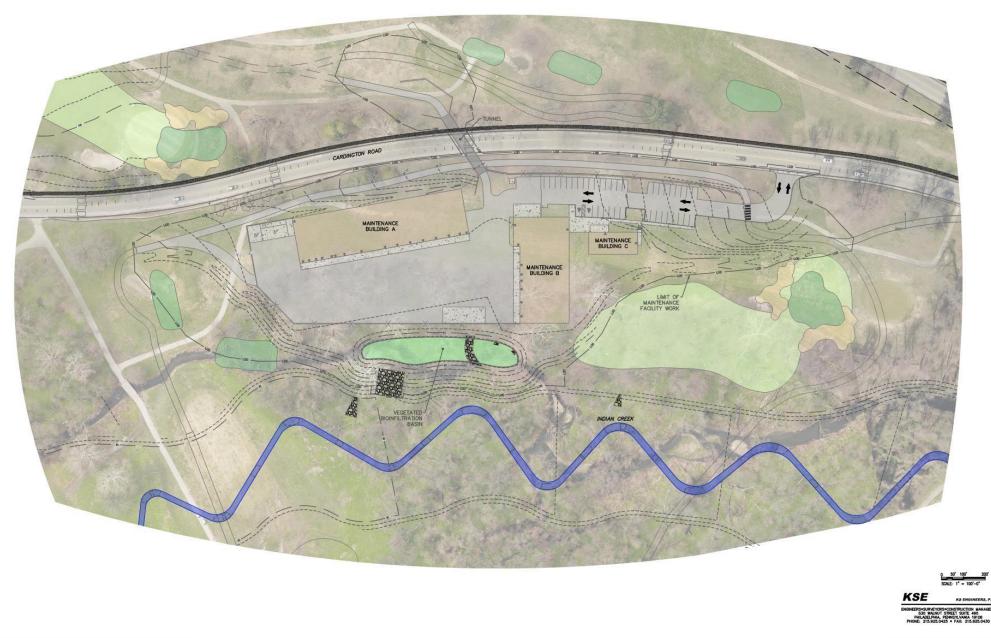

#### Maintenance, Pump House & Basin – Proposed Site

Future location of Maintenance Facility A, B and C

Renovations in Clubhouse E Future location of Pump House & Basin

lington Road

0.6

## Maintenance Buildings Phase III