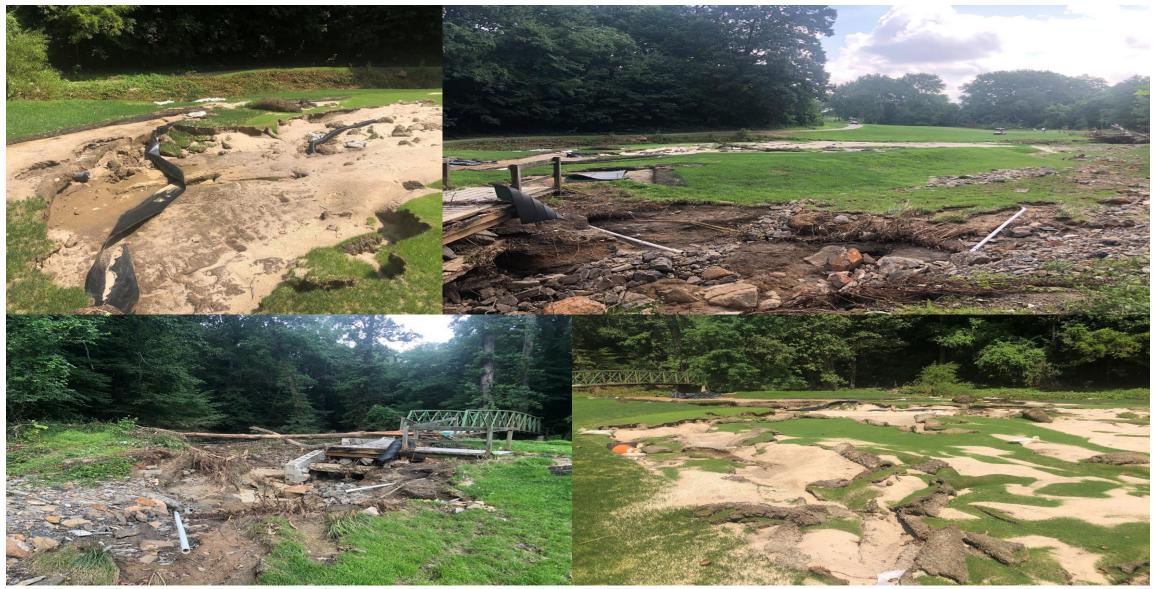

# **Miscellaneous - The Site Steep Slopes**

6. MERGIANS AND BEARINGS ARE REFERENCED TO CITY PLAN NO. 167 DATED NOVEMBER 121H, 2001 AND CITY PLAN NO. 348 DATED AUGUST 101H, 2001. LOT BEARINGS AND DISTANCES ARE SHOWN IN PHILADELPHIA DISTRICT STANDARD. ALL OTHER DIMENSIONS ARE SHOWN IN U.S. SURVEY FEET.

ZP-2022-007572 SCALE: 1\* = 200'-0"

8 Z.01

Approved By

Sheet No.

FAF