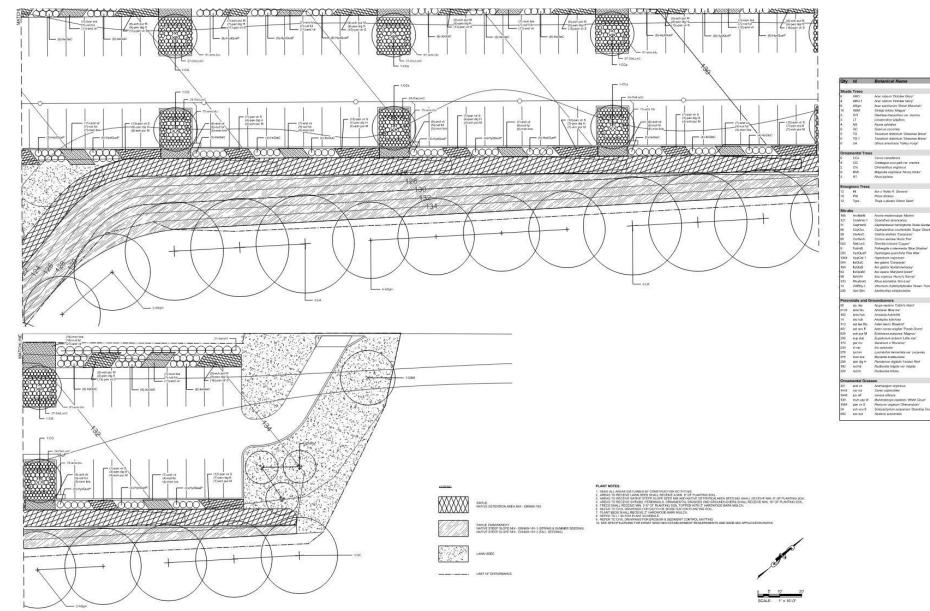

## Maintenance – Detailed Landscaping Partial Plan

SCALE: 1"= 10-0"

## Maintenance – Detailed Landscaping Partial Plan

A. L. OTTUBERCHARDS MUT CREMENTED FOR ANY THE INSUL RECEIPS (and 6000)
 A. MARK TRECHTLE LAW RESERVATION OF ANY THE INSUL RECEIPS MUT OF DY ANY TRECHTLE.
 A MARK TO RECEIPS LAW RESERVATION OF ANY THE INSUL RECEIPS MUT OF DY ANY TRECHTLE.
 A MARK TO RECEIPS MUT AND RESERVATION OF ANY THE INSUL RECEIPS MUT OF DY ANY TRECHTLE.
 A MARK TO RECEIPS MUT AND RECEIPS MUT AND RECEIPS MUT OF DY ANY TRECHTLE.
 A MARK TO RECEIPS MUT AND RECEIPS MUT AND RECEIPS MUT OF DY ANY TRECHTLE.
 A MARK TO RECEIPS MUT AND RECEIPS MUT AND RECEIPS MUT ANY TRECHTLE MUT AN

REFER TO CIVIL DRAWINGS FOR EROSION & SEDIMENT CONTROL MATTING.
 SEE SPECIFICATIONS FOR ERNST SEED MIX ESTABLISHVENT REQUIREMENTS AND SEED MIX APPLIC.

## Maintenance – Detailed Landscaping Partial Plan