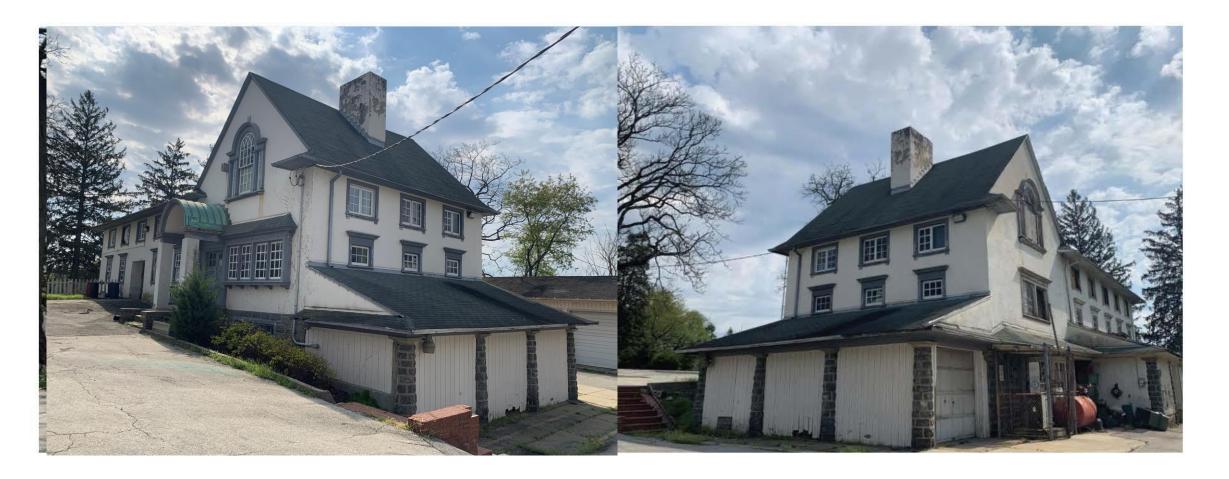

American H Honry's Qannot Sweetgine Geo-Low Fragment Survey Leatherland Vitamium

Baghrwerd Bias Ster Rower Anansas Blassar Batterfy Wood Smoth Asker Pusiko Done New England, Magna Pagla Condower Life Joo Py Wood Rusmon Cransebil Hospane Roschin

forleguin Blueflag

Laston Dec Baim Husker Red Panstomor

Brootssedge Fox Sedge Soll rush White Cloud Waltly Grass Sherandoeb Switch Grass \* Banding Outlon Life Blasser Autumn Noor Grass

Henry Hicks See Staghorn Sumac

dist distribute 2 dian distributi Shannee Brave

Assor manyingtonia 10

dro Nexforrowhooey' aca Maryland Dwarf pinica Hurry's Garret' romatica Gro-Low'

















# **ORNAMENTAL TREES**



na virginiana Henry Hicks



The Clubhouse Phase IV

## Clubhouse - Existing





## Clubhouse - Existing





# Clubhouse - Existing









#### Clubhouse - Historic









# **Clubhouse Perspective**





## **Clubhouse Perspective**





#### **Clubhouse Plans**





#### **Clubhouse Plans**





#### **Clubhouse Plans**





#### **Clubhouse Elevations**





#### **Clubhouse Finishes**





#### **Clubhouse Elevations**





- (2) <u>HISTORIC WINDOWS</u>: REMOVE ALL EXISTING WINDOWS AND PROVIDE NEW CUSTOM METAL CLAD WOOD WINDOWSTO MATCH EXISTING HISTORIC PROFILES, SIMULATED DIVIDED LITES, INSULATED LOW E GLASS. MUNTIN PATTERNS AND WIDTHS AND SHAPES TO MATCH EXISTING HISTORIC WINDOWS. REMOVE ALL EXISTING WINDOW EXTERIOR TRIM AND PROVIDE IN PVC. ALL EXTERIOR TRIM SHALL BE MADE TO MATCH EXISTING HISTORIC TRIM PROFILES, SIZES, LENGTHS, ETC. ALL TRIM SHALL BE PAINTED, SEALANT, AND NAL HOLES FILLED.
- EXTERIOR STUCCO: PR