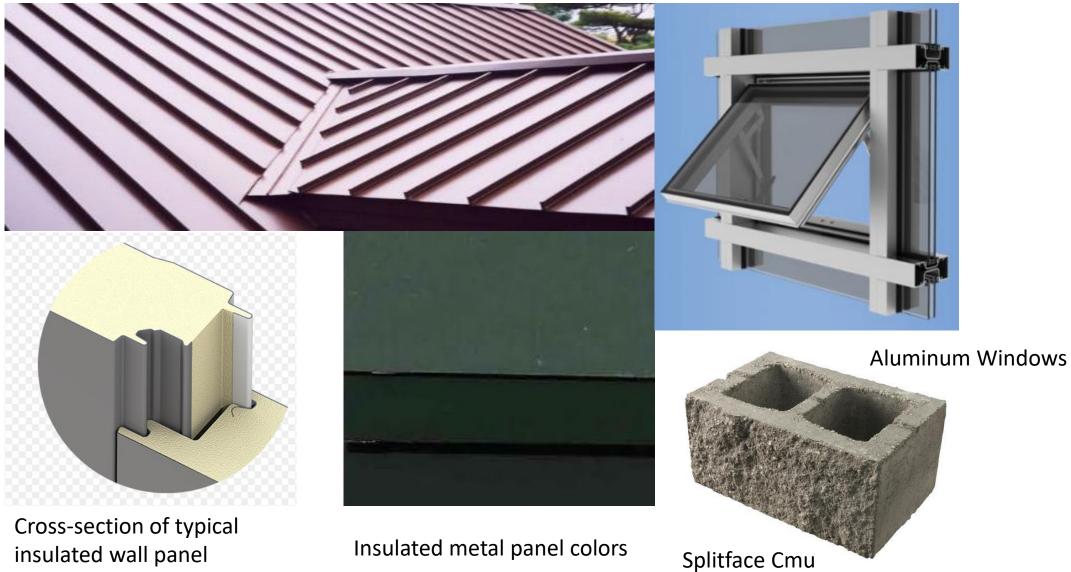

ST SEED MIX ESTABLISHVENT REQUIREMENTS AND SEED MIX APPLIC.

## Maintenance – Detailed Landscaping Partial Plan



#### Maintenance – Planting Selections



## Maintenance Buildings Phase III

## Maintenance Building A Plan



#### Maintenance Building A Elevations



#### Maintenance Building B Plans



#### Maintenance Building B Elevations



#### Maintenance Building C & Canopies



## **Maintenance Aerial Perspective**



COBBS CREEK GOLF CLUB | A CITY OF PHILADELPHIA DEPARTMENT OF PARKS AND RECREATION FACILITY OPERATED BY THE COBBS CREEK FOUNDATION

#### Maintenance – Perspective 1





### Maintenance – Perspective 2





#### Maintenance Building A Perspective





#### Maintenance – Building B and C Perspective



#### Maintenance Facility - Finishes

Metal Standing Seam Roofing



## Pump House & Retention Basin Phase III

#### Pump House & Basin – Proposed Site







Future location of Maintenance Facility A, B and C

Renovations in Clubhouse E Future location of Pump House & Basin

lington Road

0.6



Indian Creet

Indian Creet

Rose Playground

Pump House

Basin

Ambulance service

#### Pump House & Basin – Proposed Site





### Pump House & Basin – Proposed Site







#### **Retention Basin & Pump House**





### Retention Basin & Pump House – Sections



# Retention Basin & Pump House – Illustrative Landscaping Plan



### Retention Basin & Pump House – Detailed Landscaping Plan



#### Retention Basin & Pump House – Plant Schedule

#### Native Steep Slope Mix w/Annual Ryegrass

#### **Mix Composition**

31.1% Sorghastrum nutans, NY4 Ecotype (Indiangrass