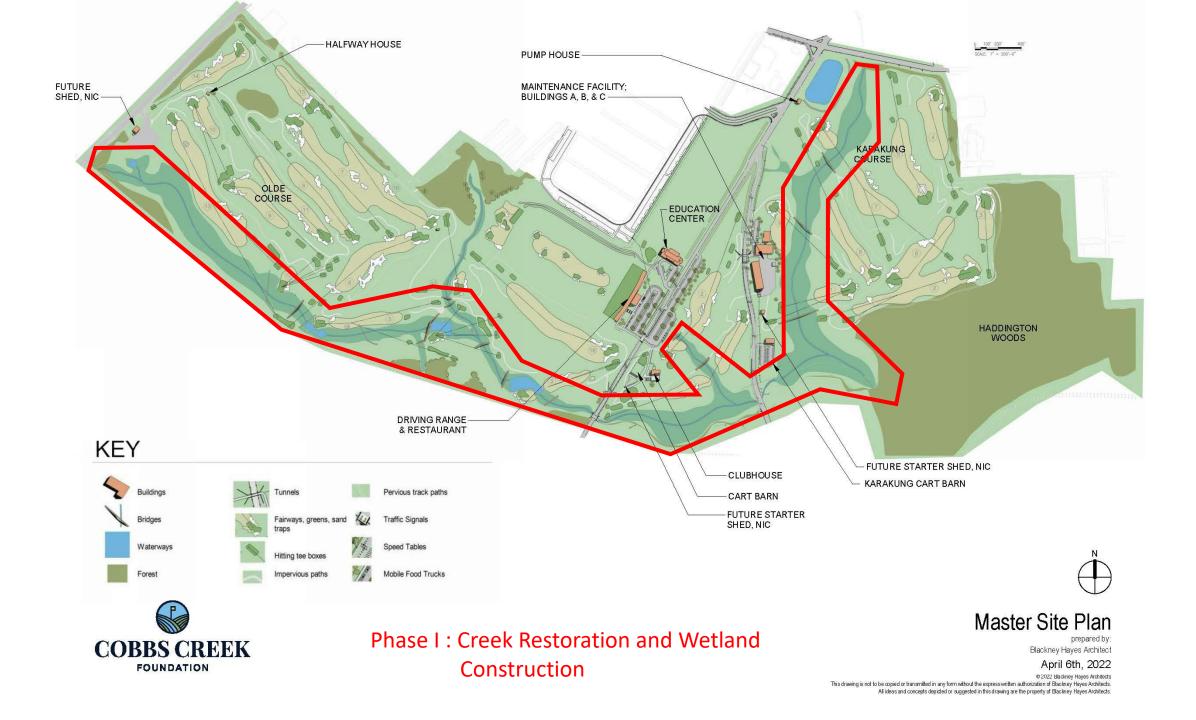

#### Cobbs Creek Golf Course Improvements PRESENTATION

July 25<sup>th</sup>, 2022

**Overview of the Master Plan** Phasing and Implementation





## **Existing Conditions**





COBBS CREEK GOLF CLUB | A CITY OF PHILADELPHIA DEPARTMENT OF PARKS AND RECREATION FACILITY OPERATED BY THE COBBS CREEK FOUNDATION

## **Existing Conditions**





COBBS CREEK GOLF CLUB | A CITY OF PHILADELPHIA DEPARTMENT OF PARKS AND RECREATION FACILITY OPERATED BY THE COBBS CREEK FOUNDATION

#### **Existing Conditions**





COBBS CREEK GOLF CLUB | A CITY OF PHILADELPHIA DEPARTMENT OF PARKS AND RECREATION FACILITY OPERATED BY THE COBBS CREEK FOUNDATION













# Creek Restoration & Wetland Reconstruction Phase I

# Cobbs Creek Driving Range & Youth Golf Center Phase II

#### Driving Range and Youth Golf Center – Proposed Site







Future location of Youth Golf Center

Future location of Driving Range

2

-ansdowne

Renovations in Clubhouse E

#### Driving Range and Youth Golf Existing Site







COBBS CREEK GOLF CLUB | A CITY OF PHILADELPHIA DEPARTMENT OF PARKS AND RECREATION FACILITY OPERATED BY THE COBBS CREEK FOUNDATION

#### Driving Range & Youth Golf - Stormwater Plan



#### Driving Range – Full Plan CC VEGETATED D, D D D LINIT OF RETAININ RANGE Thula x plica NETTING 'Green Giant' VEGETATED -BIOINFILTRATION BASIN DRIVING ALC: N SUBSURFACE -INFILTRATION BASIN ULARY ++ VEGETATED DETENTION BASIN VEGETATED

#### Youth Golf Center