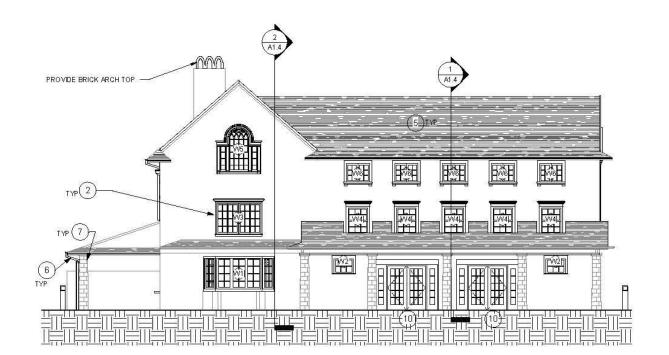

#### **Clubhouse Elevations**

#### **Clubhouse Elevations**

- HISTORIC WINDOWS: REMOVE ALL EXISTING WINDOWS AND PROVIDE NEW CUSTOM METAL CLAD WOODS. WINDOWSTO MATCH EXISTING HISTORIC PROFILES, SIMULATED DIVIDED LITES, INSULATED LOW E GLASS. MUNTIN PATTERNS AND WIDTHS AND SHAPES TO MATCH EXISTING HISTORIC WINDOWS. REMOVE ALL EXISTING WINDOW EXTERIOR TRIM AND PROVIDE IN PVC. ALL EXTERIOR TRIM SHALL BE MADE TO MATCH EXISTING HISTORIC TRIM PROFILES, SIZES, LENGTHS, ETC. ALL TRIM SHALL BE PAINTED, SEALANT, AND NAIL HOLES FILLED.
- (4) EXTERIOR STUCCO: PROVIDE ALLOWANCE FOR CRACK REPAIR. PAINT ENTIRE EXTERIOR STUCCO WITH ELASTOMERIC TOPCOAT.
- (5) ROOFING: BASE BID: PROVIDE GAF SLATELINE ASPHALT SHINGLE ROOFING. ALTERNATE: PROVIDE COMPOSITE SLATE ROOFING. EXISTING CURVED ROOF COPPER SHALL REMAIN.
- PROVIDE COATED ALUMINUM FLASHING, CUSTOM HISTORIC GUTTER BOXES, 3"X4" DOWNSPOUTS, AND 6" HALF-ROUND GUTTERS. PROVIDE NEW PVC BEADBOARD/PLANK VENTILATED SOFFIT AT ALL EXPOSED ROOF EAVES. PROVIDE NEW PVC FASCIA AT ALL ROOF EDGES. WRAP EXISTING WOOD BEAMS ON EXTERIOR OVER PORCH COLUMNS.
- PROVIDE ALLOWANCE FOR RE-POINTING EXISTING MASONRY COLUMNS. ASSUME 25% OF SURFACE AREAS.
- (10) PROVIDE NEW ALUMINUM CLAD, WOOD PATIO DOORS AND SIDELITES IN EXISTING OPENING.