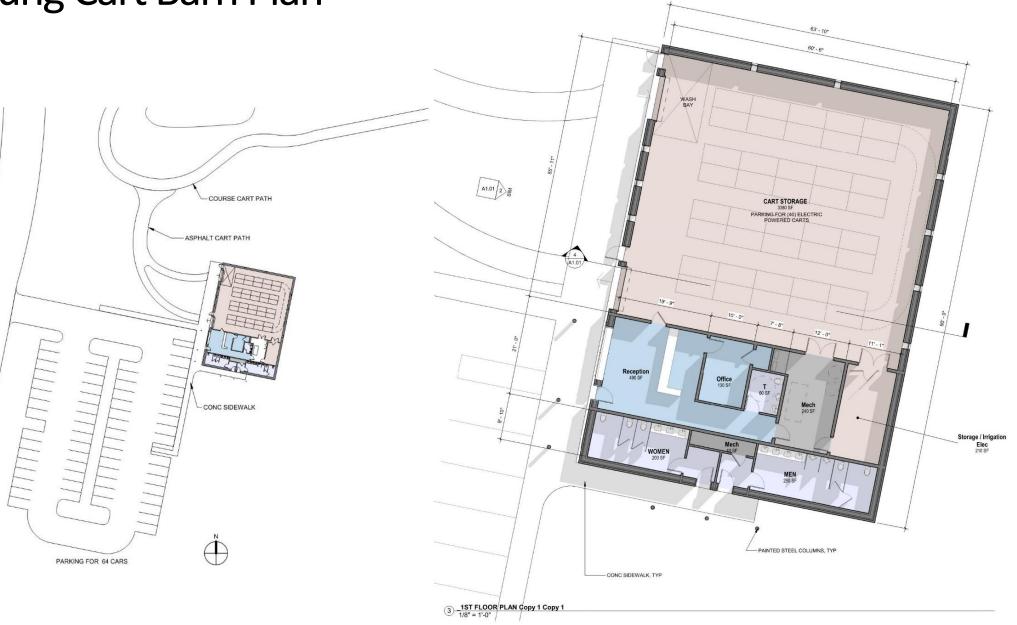

VER METAL DECK
- (6) PROVIDE COATED ALUMINUM FLASHING, GUTTER BOXES, DOWNSPOUTS, AND GUTTERS.
- (7) 48" HIGH PAINTED STEEL GUARD RAIL WITH VERTICAL PICKETS, MOUNTED IN
- (10) OVERHEAD COILING DOORS: MOTORIZED, PAINTED STEEL
- (11) PAINTED, GALVANIZED STEEL DOORS AND FRAMES THROUGHOUT

#### Cart Barn - Finishes





## The Halfway House Phase IV





City Line Pediatric Dentistry &....

CITY AVENUE

Existing Structure will be renovated into Halfway House



#### Halfway House – Illustrative Landscape Plan



8

### Halfway House – Existing Conditions







### Halfway House - Proposed





#### Halfway House Finishes



## Golf Halfway House





## Golf Halfway House





## The Karakung Cart Barn Phase V





## Karakung Cart Barn Plan



### Karakung Cart Barn Plan

ROAD

CARDINGTON R



### Karakung Cart Continued







8/2022 3:37:09 PM

#### Karakung Cart Finishes

Metal Standing Seam Roof



#### **Overhead Coiling Doors**





#### Aluminum Windows



Cross section at wall panels

Metal panel walls

# **Cobbs Creek Permit Status**

#### **Restoration - Project Timeline**



| ID#              | TASK                            | START  | END                       | DUR (WDs) | 2021 |    |    |    | 2022 |          |          |    | 2023      |          |    |    | 2024 |    |          |    |
|------------------|---------------------------------|--------|---------------------------|-----------|------|----|----|----|------|----------|----------|----|-----------|----------|----|----|------|----|----------|----|
|                  |                                 |