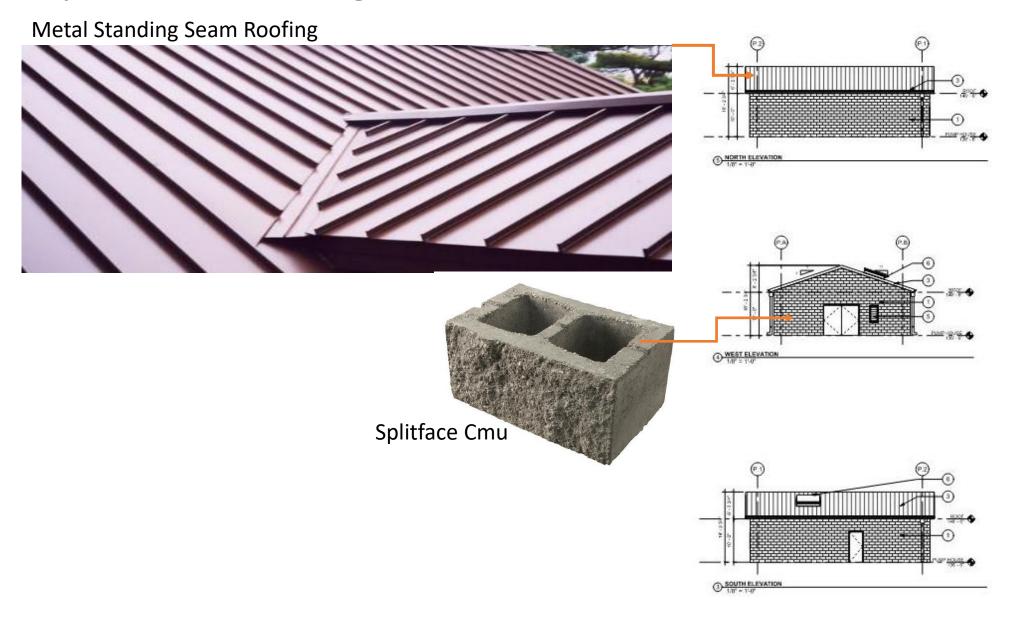

## Youth Golf Center - Finishes

**Roof Shingles** 

Standing Seam Roofing

#### Maintenance Facility - Finishes

Metal Standing Seam Roofing

#### **Clubhouse Finishes**