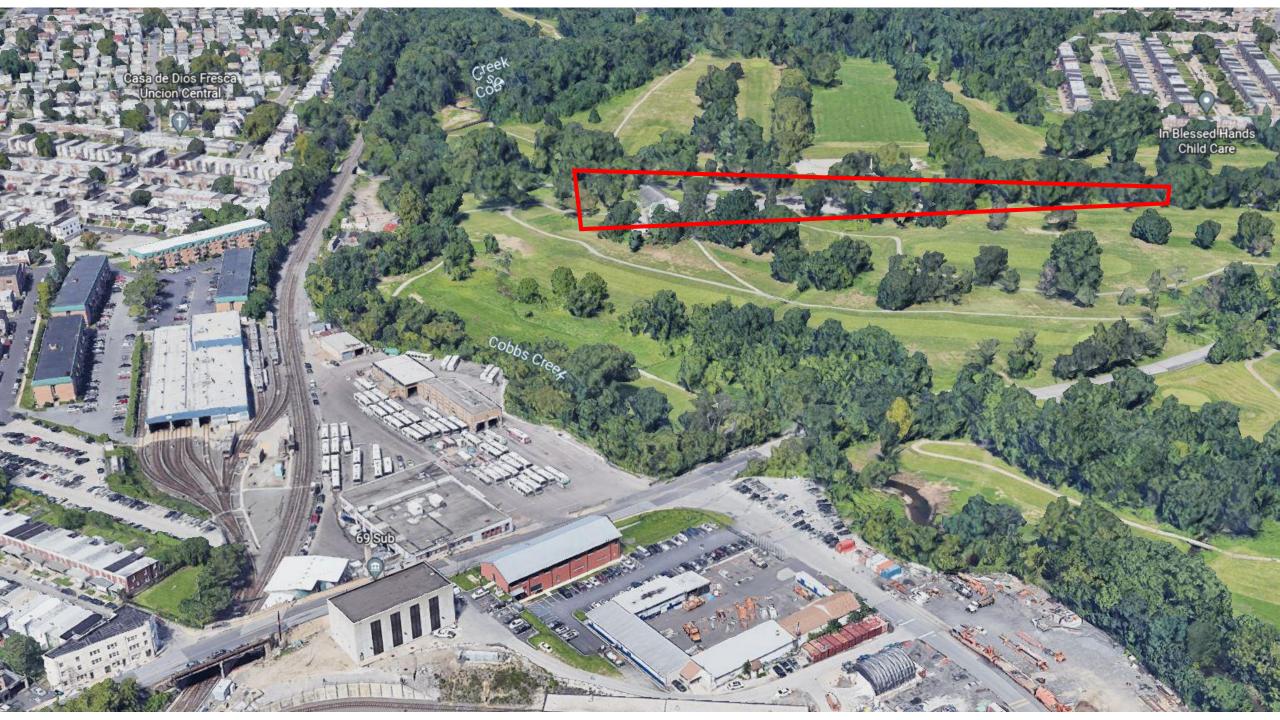

#### Maintenance, Pump House & Basin – Proposed Site

Future location of Maintenance Facility A, B and C

Renovations in Clubhouse E Future location of Pump House & Basin

lington Road

0.6

## Maintenance Existing Site