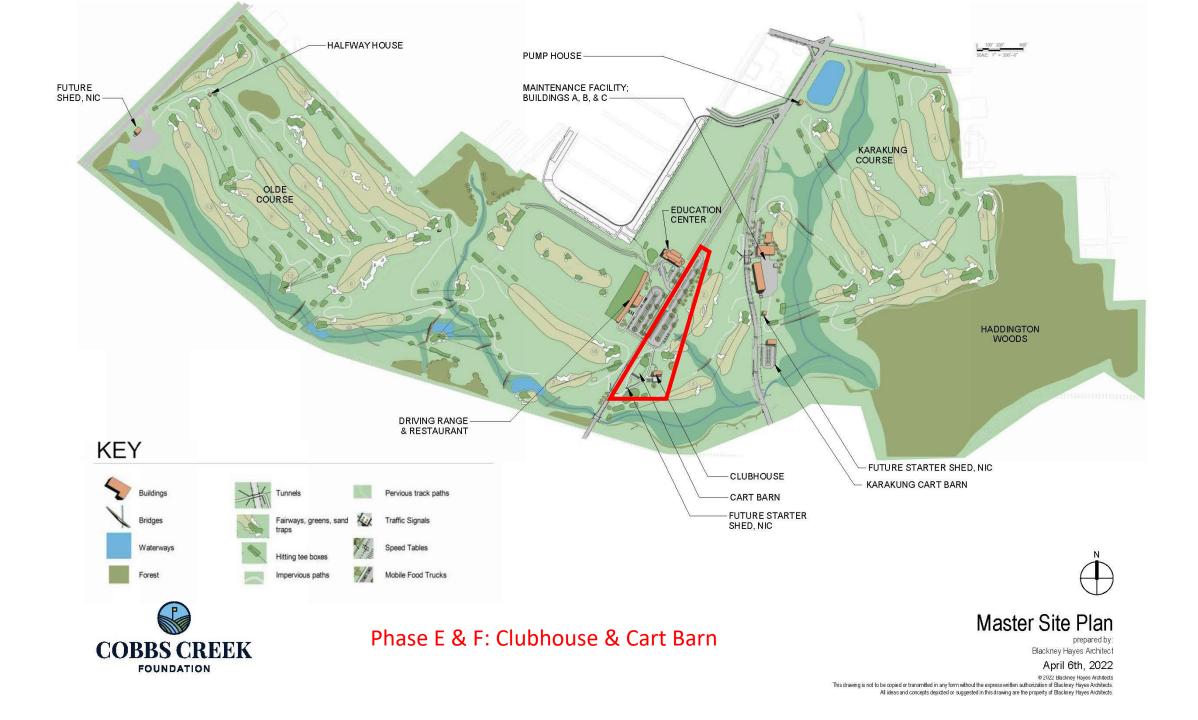

# Cobbs Creek Clubhouse & Cart Barn Phase IV

# Clubhouse – Proposed Site

Existing Trailer; Former temporary clubhouse

Existing Golf Cart Storage Barn, to be demolished

Existing Maintenance building, scheduled for re-use as future Clubhouse Existing Parking Lot to be Removed and enlarged