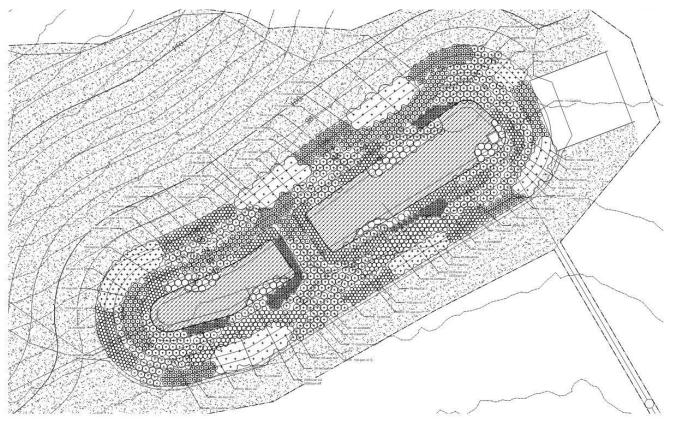

#### Driving Range – Full Plan CC VEGETATED D, D D D LINIT OF RETAININ RANGE Thula x plica NETTING 'Green Giant' VEGETATED -BIOINFILTRATION BASIN DRIVING ALC: N SUBSURFACE -INFILTRATION BASIN ULARY ++ VEGETATED DETENTION BASIN VEGETATED

#### Driving Range – Detailed Planting Schedule