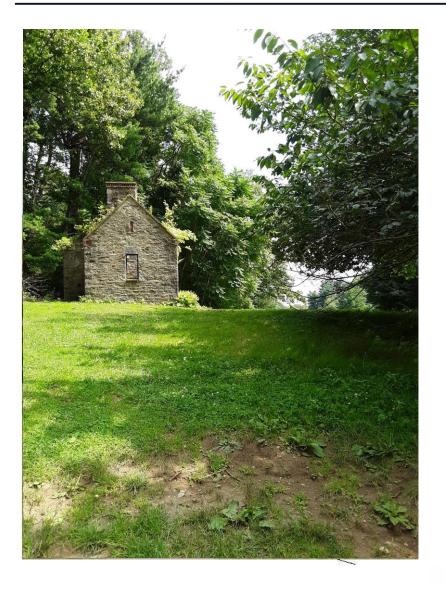

ERIOR WALLS: 4" SPLIT FACE CMU OVER WATERPROOFING OVER REINFORCED MASONRY WALLS.
   INTERIOR OF MASONRY WALLS TO BE PAINTED.
- (5) <u>ROOF:</u> ARTIFICIAL TURF OVER DRAINAGE MAT OVER WATERPROOFING WALKABLE MEMBRANE ROOFING ON CONCRETE SLAB OVER METAL DECK
- (6) PROVIDE COATED ALUMINUM FLASHING, GUTTER BOXES, DOWNSPOUTS, AND GUTTERS.
- (7) 48" HIGH PAINTED STEEL GUARD RAIL WITH VERTICAL PICKETS, MOUNTED IN
- (10) OVERHEAD COILING DOORS: MOTORIZED, PAINTED STEEL
- (11) PAINTED, GALVANIZED STEEL DOORS AND FRAMES THROUGHOUT

#### Cart Barn - Finishes





## The Halfway House Phase IV





City Line Pediatric Dentistry &....

CITY AVENUE

Existing Structure will be renovated into Halfway House



#### Halfway House – Illustrative Landscape Plan



8

### Halfway House – Existing Conditions







### Halfway House - Proposed





#### Halfway House Finishes



## Golf Halfway House





## Golf Halfway House





## The Karakung Cart Barn Phase V





## Karakung Cart Barn Plan



### Karakung Cart Barn Plan

ROAD

CARDINGTON R



### Karakung Cart Continued







8/2022 3:37:09 PM

#### Karakung Cart Finishes

Metal Standing Seam Roof



#### **Overhead Coiling Doors**





#### Aluminum Windows



Cross section at wall panels

Metal panel walls

# **Cobbs Creek Permit Status**

#### **Restoration - Project Timeline**



| ID#              | TASK                            | START  | END                       | DUR (WDs) | 2021 |    |    |    | 2022 |          |          |    | 2023      |          |    |    | 2024 |    |          |    |
|------------------|------------------