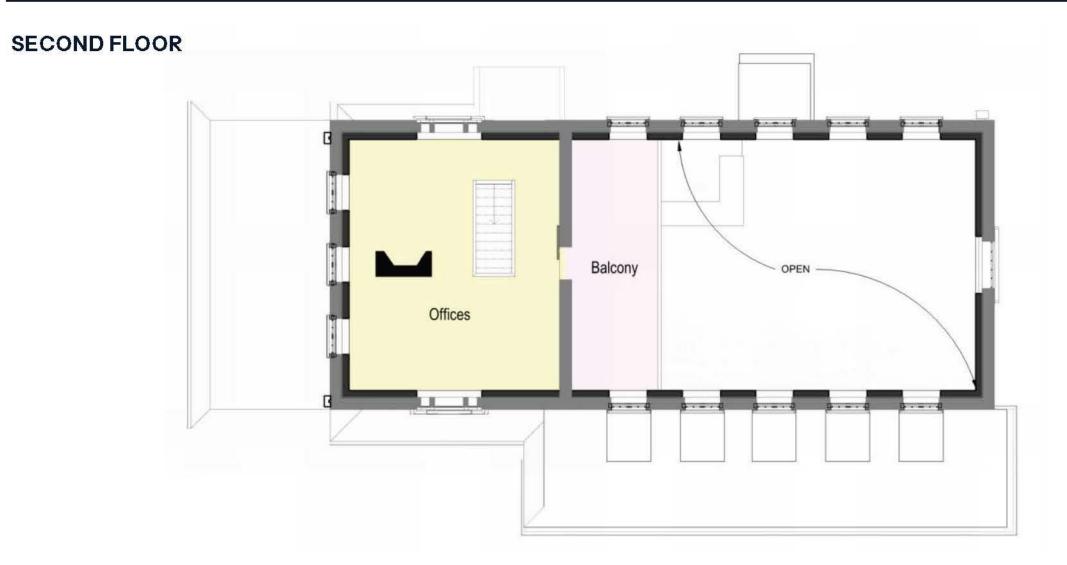

Life Joo Py Wood Rusmon Cransebil Hospane Roschin

forleguin Blueflag

Laston Dec Baim Husker Red Panstomor

Brootssedge Fox Sedge Soll rush White Cloud Waltly Grass Sherandoeb Switch Grass \* Banding Outlon Life Blasser Autumn Noor Grass

Henry Hicks See Staghorn Sumac

dist distribute 2 dian distributi Shannee Brave

Assor manyingtonia 10

dro Nexforrowhooey' aca Maryland Dwarf pinica Hurry's Garret' romatica Gro-Low'

















# **ORNAMENTAL TREES**



na virginiana Henry Hicks



The Clubhouse Phase IV

## Clubhouse - Existing





## Clubhouse - Existing





# Clubhouse - Existing









#### Clubhouse - Historic









# **Clubhouse Perspective**





## **Clubhouse Perspective**





#### **Clubhouse Plans**





#### **Clubhouse Plans**





#### **Clubhouse Plans**





#### **Clubhouse Elevations**





#### **Clubhouse Finishes**





#### **Clubhouse Elevations**





- (2) <u>HISTORIC WINDOWS</u>: REMOVE ALL EXISTING WINDOWS AND PROVIDE NEW CUSTOM METAL CLAD WOOD WINDOWSTO MATCH EXISTING HISTORIC PROFILES, SIMULATED DIVIDED LITES, INSULATED LOW E GLASS. MUNTIN PATTERNS AND WIDTHS AND SHAPES TO MATCH EXISTING HISTORIC WINDOWS. REMOVE ALL EXISTING WINDOW EXTERIOR TRIM AND PROVIDE IN PVC. ALL EXTERIOR TRIM SHALL BE MADE TO MATCH EXISTING HISTORIC TRIM PROFILES, SIZES, LENGTHS, ETC. ALL TRIM SHALL BE PAINTED, SEALANT, AND NAL HOLES FILLED.
- EXTERIOR STUCCO: PROVIDE ALLOWANCE FOR CRACK REPAIR. PAINT ENTIRE EXTERIOR STUCCO WITH ELASTOMERIC TOPCOAT.
- (5) <u>ROOFING</u>: BASE BID: PROVIDE GAF SLATELINE ASPHALT SHINGLE ROOFING. ALTERNATE: PROVIDE COMPOSITE