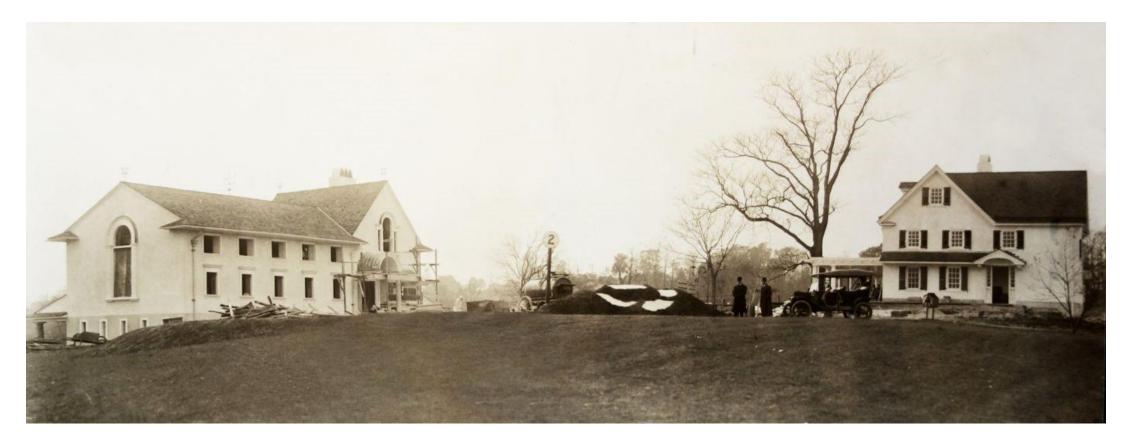

Geo-Low Fragment Survey Leatherland Vitamium

Baghrwerd Bias Ster Rower Anansas Blassar Batterfy Wood Smoth Asker Pusiko Done New England, Magna Pagla Condower Life Joo Py Wood Rusmon Cransebil Hospane Roschin

forleguin Blueflag

Laston Dec Baim Husker Red Panstomor

Brootssedge Fox Sedge Soll rush White Cloud Waltly Grass Sherandoeb Switch Grass \* Banding Outlon Life Blasser Autumn Noor Grass

Henry Hicks See Staghorn Sumac

dist distribute 2 dian distributi Shannee Brave

Assor manyingtonia 10

dro Nexforrowhooey' aca Maryland Dwarf pinica Hurry's Garret' romatica Gro-Low'

















# **ORNAMENTAL TREES**



na virginiana Henry Hicks



The Clubhouse Phase IV

## Clubhouse - Existing





## Clubhouse - Existing





# Clubhouse - Existing









#### Clubhouse - Historic









# **Clubhouse Perspective**





## **Clubhouse Perspective**





#### **Clubhouse Plans**





#### **Clubhouse Plans**





#### **Clubhouse Plans**





#### **Clubhouse Elevations**





#### **Clubhouse Finishes**





#### **Clubhouse Elevations**





- (2) <u>HISTORIC WINDOWS</u>: REMOVE ALL EXISTING WINDOWS AND PROVIDE NEW CUSTOM METAL CLAD WOOD WINDOWSTO MATCH EXISTING HISTORIC PROFILES, SIMULATED DIVIDED LITES, INSULATED LOW E GLASS. MUNTIN PATTERNS AND WIDTHS AND SHAPES TO MATCH EXISTING HISTORIC WINDOWS. REMOVE ALL EXISTING WINDOW EXTERIOR TRIM AND PROVIDE IN PVC. ALL EXTERIOR TRIM SHALL BE MADE TO MATCH EXISTING HISTORIC TRIM PROFILES, SIZES, LENGTHS, ETC. ALL TRIM SHALL BE PAINTED, SEALANT, AND NAL HOLES FILLED.
- EXTERIOR STUCCO: PROVIDE ALLOWANCE FOR CRACK REPAIR. P