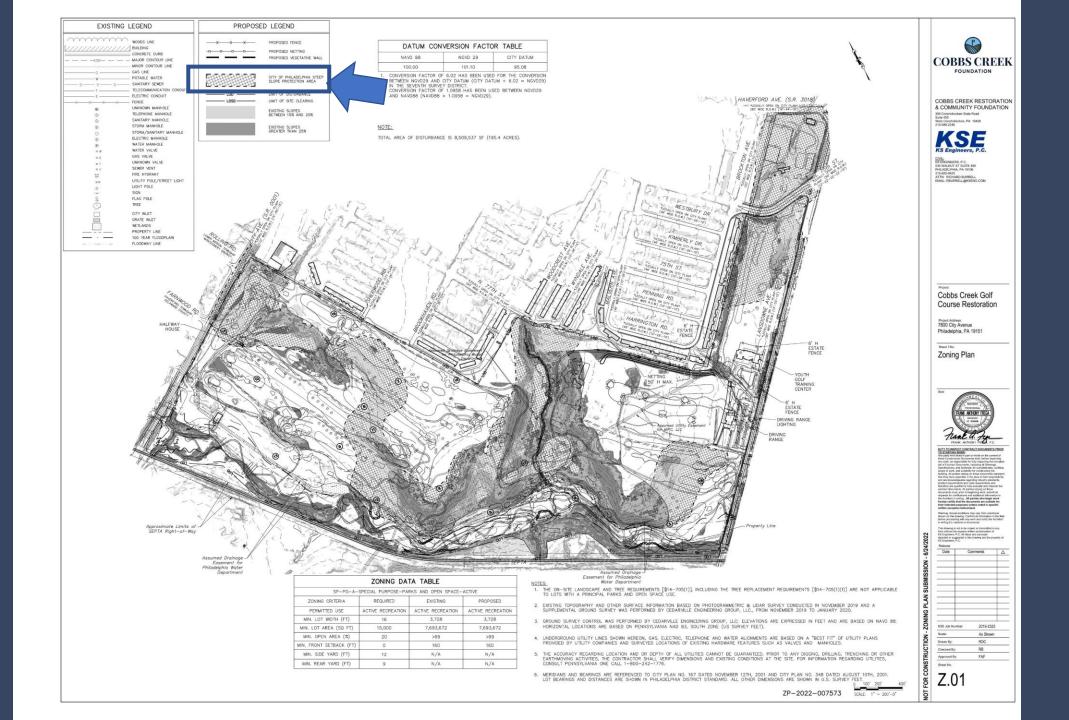

# **Miscellaneous - The Site Steep Slopes**

6. MERGIANS AND BEARINGS ARE REFERENCED TO CITY PLAN NO. 167 DATED NOVEMBER 121H, 2001 AND CITY PLAN NO. 348 DATED AUGUST 101H, 2001. LOT BEARINGS AND DISTANCES ARE SHOWN IN PHILADELPHIA DISTRICT STANDARD. ALL OTHER DIMENSIONS ARE SHOWN IN U.S. SURVEY FEET.

ZP-2022-007572 SCALE: 1\* = 200'-0"

8 Z.01

Approved By

Sheet No.

FAF