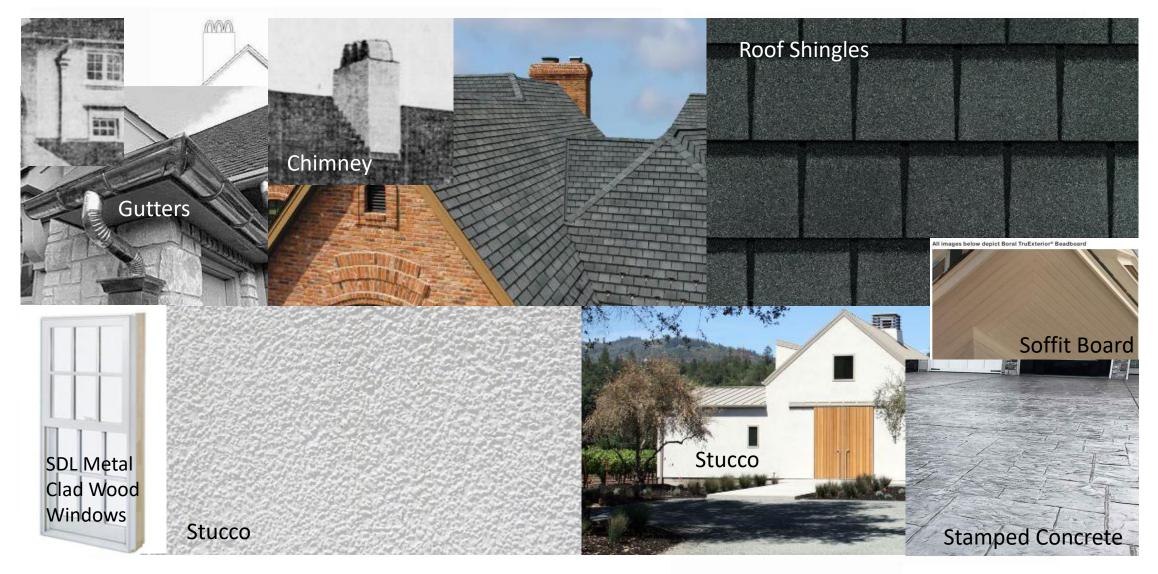

g

Laston Dec Baim Husker Red Panstomor

Brootssedge Fox Sedge Soll rush White Cloud Waltly Grass Sherandoeb Switch Grass \* Banding Outlon Life Blasser Autumn Noor Grass

Henry Hicks See Staghorn Sumac

dist distribute 2 dian distributi Shannee Brave

Assor manyingtonia 10

dro Nexforrowhooey' aca Maryland Dwarf pinica Hurry's Garret' romatica Gro-Low'

















# **ORNAMENTAL TREES**



na virginiana Henry Hicks



The Clubhouse Phase IV

## Clubhouse - Existing





## Clubhouse - Existing





# Clubhouse - Existing









#### Clubhouse - Historic









# **Clubhouse Perspective**





## **Clubhouse Perspective**





#### **Clubhouse Plans**





#### **Clubhouse Plans**





#### **Clubhouse Plans**





#### **Clubhouse Elevations**





#### **Clubhouse Finishes**





#### **Clubhouse Elevations**





- (2) <u>HISTORIC WINDOWS</u>: REMOVE ALL EXISTING WINDOWS AND PROVIDE NEW CUSTOM METAL CLAD WOOD WINDOWSTO MATCH EXISTING HISTORIC PROFILES, SIMULATED DIVIDED LITES, INSULATED LOW E GLASS. MUNTIN PATTERNS AND WIDTHS AND SHAPES TO MATCH EXISTING HISTORIC WINDOWS. REMOVE ALL EXISTING WINDOW EXTERIOR TRIM AND PROVIDE IN PVC. ALL EXTERIOR TRIM SHALL BE MADE TO MATCH EXISTING HISTORIC TRIM PROFILES, SIZES, LENGTHS, ETC. ALL TRIM SHALL BE PAINTED, SEALANT, AND NAL HOLES FILLED.
- EXTERIOR STUCCO: PROVIDE ALLOWANCE FOR CRACK REPAIR. PAINT ENTIRE EXTERIOR STUCCO WITH ELASTOMERIC TOPCOAT.
- (5) <u>ROOFING</u>: BASE BID: PROVIDE GAF SLATELINE ASPHALT SHINGLE ROOFING. ALTERNATE: PROVIDE COMPOSITE SLATE ROOFING. EXISTING CURVED ROOF COPPER SHALL REMAIN.
- PROVIDE