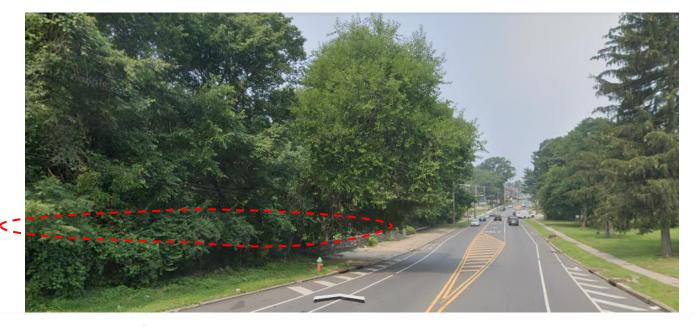

# **Miscellaneous - The Site Steep Slopes**

6. MERGIANS AND BEARINGS ARE REFERENCED TO CITY PLAN NO. 167 DATED NOVEMBER 121H, 2001 AND CITY PLAN NO. 348 DATED AUGUST 101H, 2001. LOT BEARINGS AND DISTANCES ARE SHOWN IN PHILADELPHIA DISTRICT STANDARD. ALL OTHER DIMENSIONS ARE SHOWN IN U.S. SURVEY FEET.

ZP-2022-007572 SCALE: 1\* = 200'-0"

8 Z.01

Approved By

Sheet No.

FAF