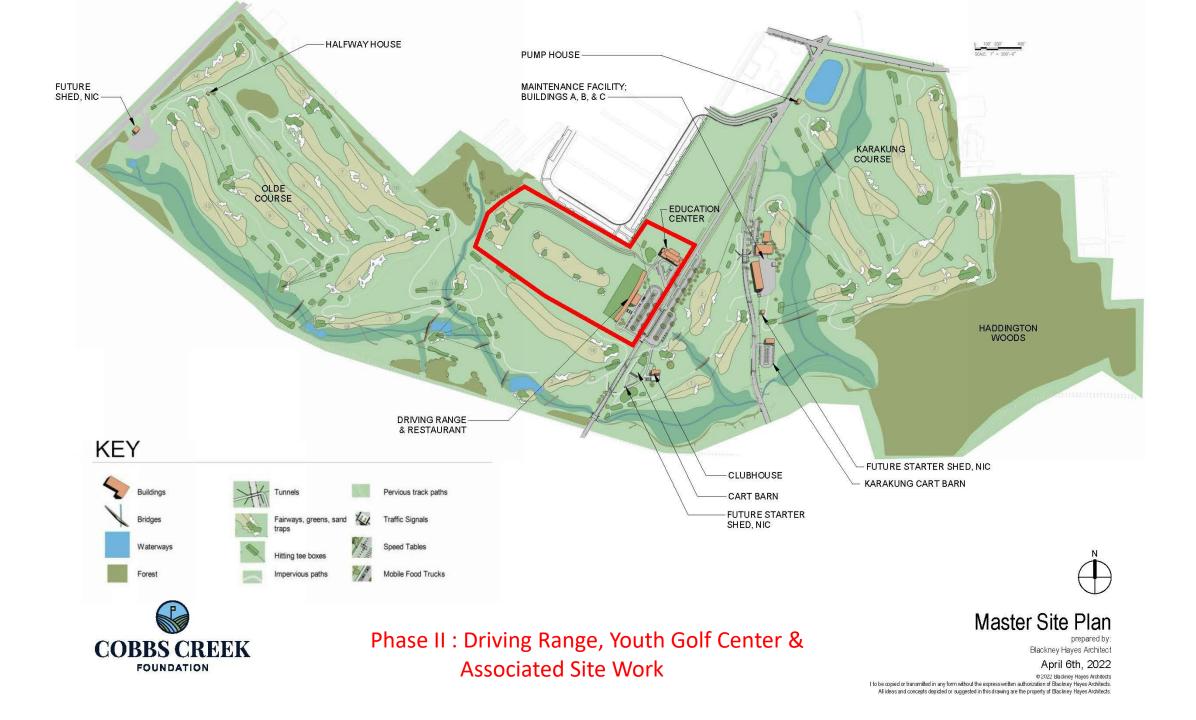

#### Cobbs Creek Golf Course Improvements PRESENTATION

July 25<sup>th</sup>, 2022

**Overview of the Master Plan** Phasing and Implementation





## **Existing Conditions**





COBBS CREEK GOLF CLUB | A CITY OF PHILADELPHIA DEPARTMENT OF PARKS AND RECREATION FACILITY OPERATED BY THE COBBS CREEK FOUNDATION

## **Existing Conditions**





COBBS CREEK GOLF CLUB | A CITY OF PHILADELPHIA DEPARTMENT OF PARKS AND RECREATION FACILITY OPERATED BY THE COBBS CREEK FOUNDATION

#### **Existing Conditions**





COBBS CREEK GOLF CLUB | A CITY OF PHILADELPHIA DEPARTMENT OF PARKS AND RECREATION FACILITY OPERATED BY THE COBBS CREEK FOUNDATION













# Creek Restoration & Wetland Reconstruction Phase I

# Cobbs Creek Driving Range & Youth Golf Center Phase II

#### Driving Range and Youth Golf Center – Proposed Site







Future location of Youth Golf Center

Future location of Driving Range

2

-ansdowne

Renovations in Clubhouse E

#### Driving Range and Youth Golf Existing Site







COBBS CREEK GOLF CLUB | A CITY OF PHILADELPHIA DEPARTMENT OF PARKS AND RECREATION FACILITY OPERATED BY THE COBBS CREEK FOUNDATION

#### Driving Range & Youth Golf - Stormwater Plan



#### Driving Range – Full Plan CC VEGETATED D, D D D LINIT OF RETAININ RANGE Thula x plica NETTING 'Green Giant' VEGETATED -BIOINFILTRATION BASIN DRIVING ALC: N SUBSURFACE -INFILTRATION BASIN ULARY ++ VEGETATED DETENTION BASIN VEGETATED

#### Youth Golf Center –