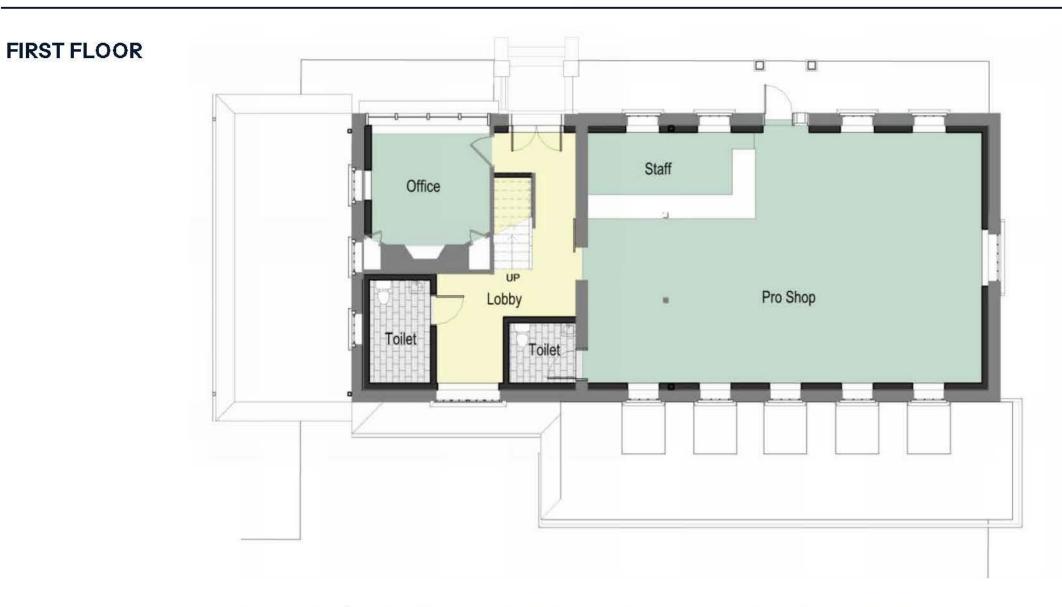

England, Magna Pagla Condower Life Joo Py Wood Rusmon Cransebil Hospane Roschin

forleguin Blueflag

Laston Dec Baim Husker Red Panstomor

Brootssedge Fox Sedge Soll rush White Cloud Waltly Grass Sherandoeb Switch Grass \* Banding Outlon Life Blasser Autumn Noor Grass

Henry Hicks See Staghorn Sumac

dist distribute 2 dian distributi Shannee Brave

Assor manyingtonia 10

dro Nexforrowhooey' aca Maryland Dwarf pinica Hurry's Garret' romatica Gro-Low'

















# **ORNAMENTAL TREES**



na virginiana Henry Hicks



The Clubhouse Phase IV

## Clubhouse - Existing





## Clubhouse - Existing





# Clubhouse - Existing









#### Clubhouse - Historic









# **Clubhouse Perspective**





## **Clubhouse Perspective**





#### **Clubhouse Plans**





#### **Clubhouse Plans**





#### **Clubhouse Plans**





#### **Clubhouse Elevations**





#### **Clubhouse Finishes**





#### **Clubhouse Elevations**





- (2) <u>HISTORIC WINDOWS</u>: REMOVE ALL EXISTING WINDOWS AND PROVIDE NEW CUSTOM METAL CLAD WOOD WINDOWSTO MATCH EXISTING HISTORIC PROFILES, SIMULATED DIVIDED LITES, INSULATED LOW E GLASS. MUNTIN PATTERNS AND WIDTHS AND SHAPES TO MATCH EXISTING HISTORIC WINDOWS. REMOVE ALL EXISTING WINDOW EXTERIOR TRIM AND PROVIDE IN PVC. ALL EXTERIOR TRIM SHALL BE MADE TO MATCH EXISTING HISTORIC TRIM PROFILES, SIZES, LENGTHS, ETC. ALL TRIM SHALL BE PAINTED, SEALANT, AND NAL HOLES FILLED.
- EXTERIOR STUCCO: PROVIDE ALLOWANCE FOR CRACK REPAIR. PAINT ENTIRE EXTERIOR STUCCO WITH ELASTOMERIC TOPCOAT.
- (5) <u>ROOFING</u>: BASE BID: PROVIDE GAF SLATELINE ASPHALT SHINGLE ROOFING