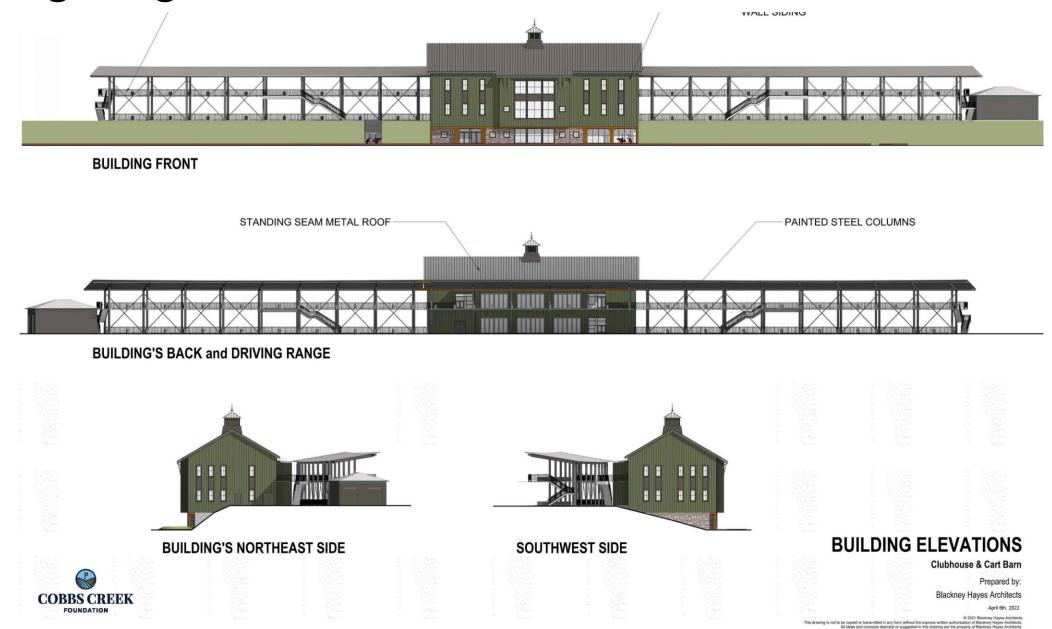

Driving Range prepared by:

Blackney Hayes Architects

April 6th, 2022

© 2002 Blackney Hayes Architects This drawing is not to be copied or transmitted in any form without the express written authorization of Blackney Hayes Architects. All ideas and concepts depicted or suggested in this drawing are the property of Blackney Hayes Architects.

Driving Range prepared by: Blackney Hayes Architects April 6th, 2022

©2022 Blackney Hayes Architects This drawing is not to be copied or transmitted in any form without the express written authorization of Blockney Hayes Architects All ideas and concepts depicted or suggested in this drawing are the property of Blackney Hayes Architects.