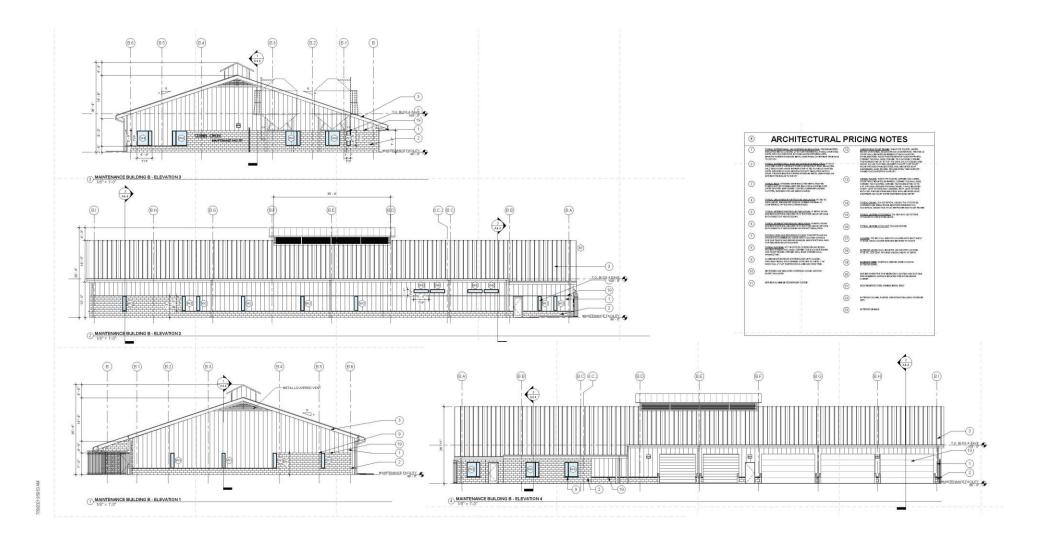

OF ANY THE INSUL RECEIPS MUT OF DY ANY TRECHTLE.
 A MARK TO RECEIPS MUT AND RESERVATION OF ANY THE INSUL RECEIPS MUT OF DY ANY TRECHTLE.
 A MARK TO RECEIPS MUT AND RECEIPS MUT AND RECEIPS MUT OF DY ANY TRECHTLE.
 A MARK TO RECEIPS MUT AND RECEIPS MUT AND RECEIPS MUT OF DY ANY TRECHTLE.
 A MARK TO RECEIPS MUT AND RECEIPS MUT AND RECEIPS MUT ANY TRECHTLE MUT AN

REFER TO CIVIL DRAWINGS FOR EROSION & SEDIMENT CONTROL MATTING.
 SEE SPECIFICATIONS FOR ERNST SEED MIX ESTABLISHVENT REQUIREMENTS AND SEED MIX APPLIC.

## Maintenance – Detailed Landscaping Partial Plan



#### Maintenance – Planting Selections



## Maintenance Buildings Phase III

## Maintenance Building A Plan



#### Maintenance Building A Elevations



#### Maintenance Building B Plans



#### Maintenance Building B Elevations



#### Maintenance Building C & Canopies



## **Maintenance Aerial Perspective**



COBBS CREEK GOLF CLUB | A CITY OF PHILADELPHIA DEPARTMENT OF PARKS AND RECREATION FACILITY OPERATED BY THE COBBS CREEK FOUNDATION

#### Maintenance – Perspective 1





### Maintenance – Perspective 2





#### Maintenance Building A Perspective





#### Maintenance – Building B and C Perspective



#### Maintenance Facility - Finishes

Metal Standing Seam Roofing



## Pump House & Retention Basin Phase III

#### Pump House & Basin – Proposed Site







Future location of Maintenance Facility A, B and C

Renovations in Clubhouse E Future location of Pump House & Basin

lington Road

0.6



Indian Creet

Indian Creet

Rose Playground

Pump House

Basin

Ambulance service

#### Pump House & Basin – Propos