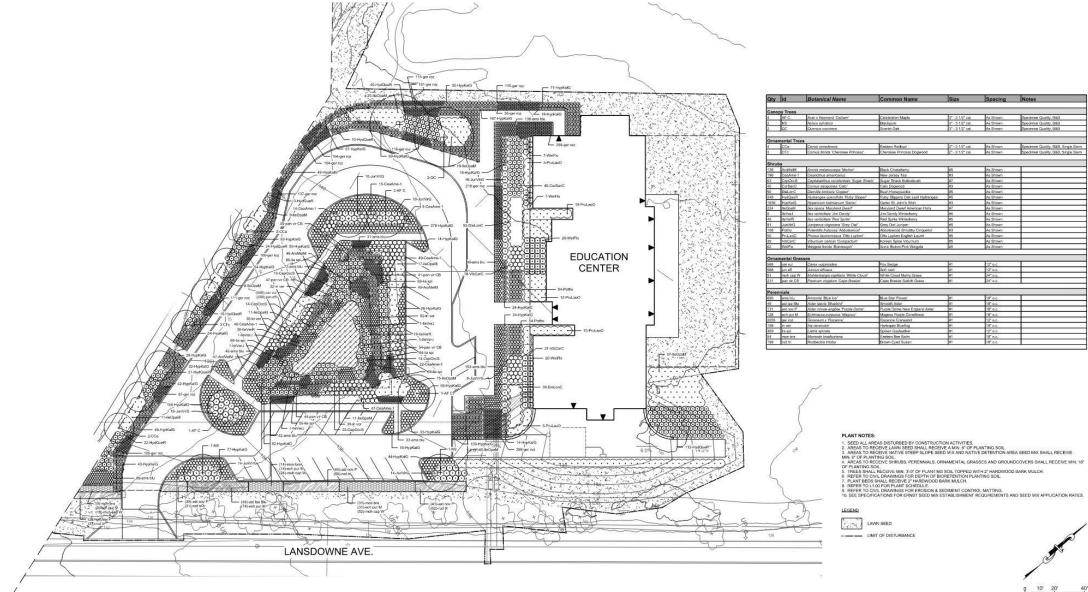

#### Driving Range & Youth Golf – Overall Detailed Plant Schedule

1) KEY PLAN

| Qty   | ld                 | Botanical Name                                                                                                  | Common Name                                  | Size            | Spacing   | Not     |
|-------|--------------------|-----------------------------------------------------------------------------------------------------------------|----------------------------------------------|-----------------|-----------|---------|
| Cano  | py Trees           |                                                                                                                 |                                              |                 |           |         |
| 4     | AF C               | Acer x Reamoni 'Calzan'                                                                                         | Celebration Maple                            | 3" - 3 1/2" cel | As Shown  | 8240    |
|       | NS                 | Name advatice                                                                                                   | flaskgam                                     | 3" - 3 10" cel  | As Shown  | Spec    |
| 2     | QC .               | Overcos cocolona                                                                                                | Scarlot Oak                                  | 2" - 3 1(2" cei | As Shown  | Spec    |
| 0     | nental Trees       |                                                                                                                 |                                              |                 |           | _       |
| 4     | 004                | Certal pagadrosis                                                                                               | Fastern Rodball                              | 2° - 2.112° cel | As Shown  | 5255    |
| -     | CF1                | Corrise Perity 'Charging Princips'                                                                              | Charokee Princens Dogerood                   | 2" - 2 10" rol  | As Shown  | See     |
|       | a c                | Contractor etablisher include                                                                                   | Content of the content                       | a value ta      | Po or ben | - Jares |
| Shrul | 16                 | teres and a second s | 1000 million and 100 million and 100 million |                 |           |         |
| 136   | Acotton            | Arona melanosaga Modor                                                                                          | Black Chokeberry                             | 25              | A6 Shown  | -       |
| 195   | CesAmo-1           | Cearothy attericence                                                                                            | New Jersey Ten                               | #3              | As Shown  | - 2     |
| 63    | CepCcc5            | Captulantian positionials 'Super Shack'                                                                         | Sugar Stock Buttonbush                       | #7              | As Shown  | - 0     |
| 45    | CorSanC            | Comes conceines 'Caty'                                                                                          | Cato Dogwood                                 | #3              | As Shown  | 1       |
| 90    | DistoriC           | Giandia lankara Coppar                                                                                          | Bush Honeysucide                             | 10              | As Shown  | -       |
| 248   | Record             | Hjohanges averafelia Rudy Steper                                                                                | Ruby Sippers Dok Leaf Hydrargea              | 15              | As Shown  |         |
| 1838  | HypKate            | Husenison Admisson Geno"                                                                                        | Genes St. John's Wart                        | 43              | As Shown  |         |
| 224   | beOpaM .           | Not opacie Maryland Dwarf                                                                                       | Maryland Dwaf Assetoas Holy                  | ØT.             | As Shown  |         |
| 5     | lie'ver.i          | Nex verticalists 'Jice Dissoly'                                                                                 | Jim Dandy Winterberry                        | #5              | As Shown  |         |
| 49    | anverR             | fits initiality Red State                                                                                       | Red Sprite Wyterberry                        | 25              | As Shown  |         |
| 91    | Jun'itirG          | Junjuenus vegelateres Tarey Carl                                                                                | Grey Owi Juniper                             | 15              | As Shown  | 2       |
| 104   | Pothy              | Patentila Putcase Viduaterood                                                                                   | Ablastewood Sitrubity Cinqueloii             | 7 #3            | As Shown  |         |
| 90    | ProLauto           | Phonos Surpresses 'Otto Logium'                                                                                 | Otto Lasher English Laural                   | <u>े के</u>     | As Shown  |         |
| 92    | Wether             | Whattum carleas 'Compactum'                                                                                     | Konsen Spice Viburnum                        | 8               | As Shown  | 1       |
| 62 🗇  | WeFip              | Weigele Auriste Brekresspille                                                                                   | Sonic Bolom Pink Weigela                     | 86              | As Shown  |         |
| Oroa  | nental Gras        | 545                                                                                                             |                                              |                 |           |         |
| 538   | Car sul            | Caree us/pinoidea                                                                                               | Fox Series                                   | let.            | 12" n.c.  | 1       |
| 584   | unet               | Autous ediane                                                                                                   | Softnah                                      | 01              | 12"02     |         |
| 91    | mub cap W          | Muhanberga papilaris 'White Cloud'                                                                              | White Cloud Multir Cress                     | 101             | 24" 9.5.  | -       |
| 231   | pan vir CB         | Panicum singulum 'Cape Breaze'                                                                                  | Cape Breeze Switch Grass                     | e1.             | 24" 0.4   | 1       |
| Porer | inials             |                                                                                                                 |                                              | 452             | 100       | 200     |
| Pole: | Larve bia          | American Wheelers'                                                                                              | Run Star Drawr                               | le:             | 55.04     | 1       |
| 20    | antipe File        | Assessment Stranger                                                                                             | Smooth Asaw                                  | 21              | 58" 0.6   |         |
| 131   | and new P          | Anter moves englise Pople Dons'                                                                                 | Purple Dome New England Aster                | 41              | 10 0.0    | -       |
| 124   | ech pur M          | Echilipon purpures Wegnun'                                                                                      | Magnus Purple Coneflower                     | 1               | til oc.   | -       |
| 2055  | 201102             | Gerenwin x Rozerine'                                                                                            | Regarine Cronestrill                         | 21              | 12.05     |         |
| 104   | in yer             | Via wyatolar                                                                                                    | Harlotain Buefeo                             | 1               | 15 0.0    | -       |
|       |                    |                                                                                                                 |                                              | 1               | 12' 0.4.  | -       |
| 302   | lin sui            |                                                                                                                 |                                              |                 |           |         |
|       | lin spi<br>mon bra | Lietvis apicatis<br>Monantia practioniana                                                                       | Spliked Gayleether<br>Eastern Bee Bann       | 21              | 18" 0.6.  | _       |

LANT SCHEDULE: DRIVING RANGE

3 PLANT SCHEDULE: EDUCATION CENTER

#### Driving Range & Youth Golf – Overall Detailed Plant Schedule