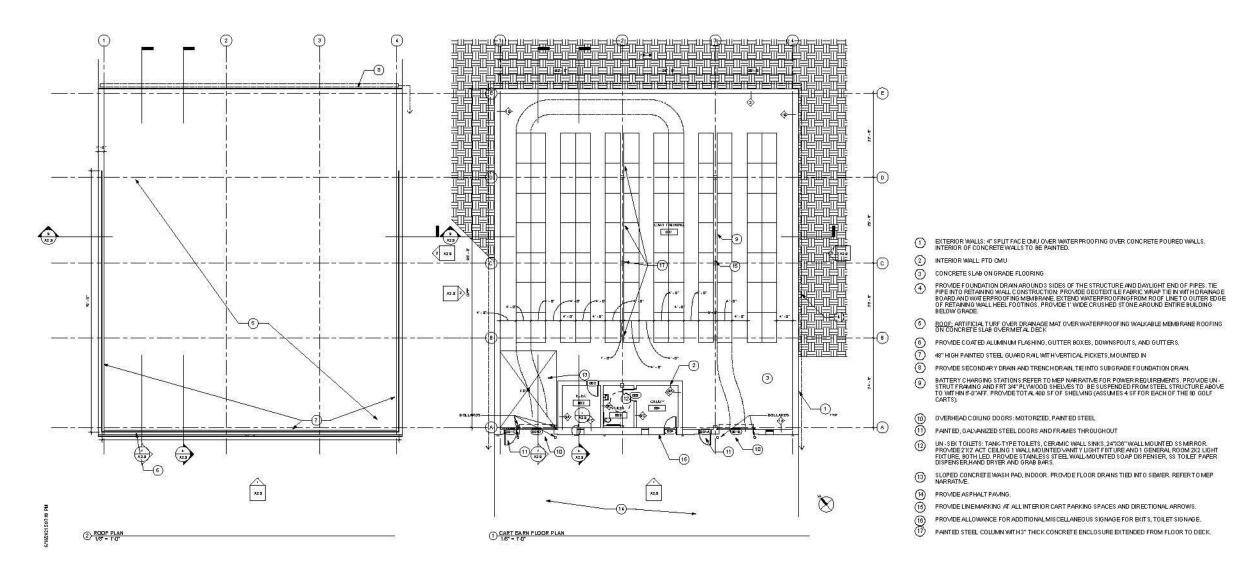

### Cart Barn – Perspective and Plan

#### Cart Barn - Elevations

- EXTERIOR WALLS: 4" SPLIT FACE CMU OVER WATERPROOFING OVER CONCRETE POURED WALLS. INTERIOR OF CONCRETE WALLS TO BE PAINTED.
- EXTERIOR WALLS: 4" SPLIT FACE CMU OVER WATERPROOFING OVER REINFORCED MASONRY WALLS.
   INTERIOR OF MASONRY WALLS TO BE PAINTED.
- (5) <u>ROOF:</u> ARTIFICIAL TURF OVER DRAINAGE MAT OVER WATERPROOFING WALKABLE MEMBRANE ROOFING ON CONCRETE SLAB OVER METAL DECK
- (6) PROVIDE COATED ALUMINUM FLASHING, GUTTER BOXES, DOWNSPOUTS, AND GUTTERS.
- (7) 48" HIGH PAINTED STEEL GUARD RAIL WITH VERTICAL PICKETS, MOUNTED IN
- (10) OVERHEAD COILING DOORS: MOTORIZED, PAINTED STEEL
- (11) PAINTED, GALVANIZED STEEL DOORS AND FRAMES THROUGHOUT

#### Cart Barn - Finishes