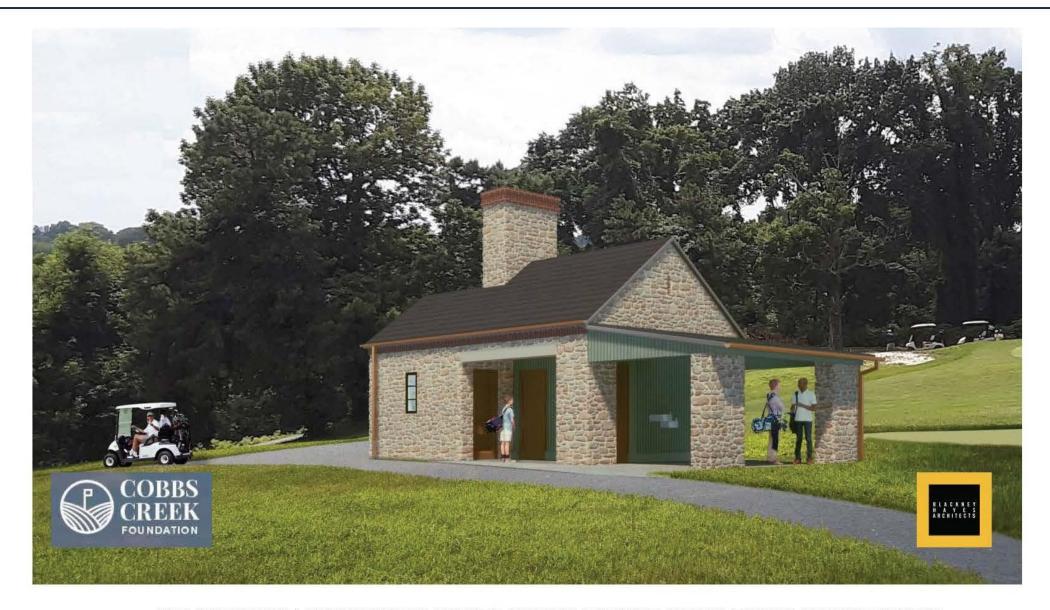

WATERPROOFING OVER REINFORCED MASONRY WALLS.
   INTERIOR OF MASONRY WALLS TO BE PAINTED.
- (5) <u>ROOF:</u> ARTIFICIAL TURF OVER DRAINAGE MAT OVER WATERPROOFING WALKABLE MEMBRANE ROOFING ON CONCRETE SLAB OVER METAL DECK
- (6) PROVIDE COATED ALUMINUM FLASHING, GUTTER BOXES, DOWNSPOUTS, AND GUTTERS.
- (7) 48" HIGH PAINTED STEEL GUARD RAIL WITH VERTICAL PICKETS, MOUNTED IN
- (10) OVERHEAD COILING DOORS: MOTORIZED, PAINTED STEEL
- (11) PAINTED, GALVANIZED STEEL DOORS AND FRAMES THROUGHOUT

#### Cart Barn - Finishes





## The Halfway House Phase IV





City Line Pediatric Dentistry &....

CITY AVENUE

Existing Structure will be renovated into Halfway House



#### Halfway House – Illustrative Landscape Plan



8

### Halfway House – Existing Conditions







### Halfway House - Proposed





#### Halfway House Finishes



## Golf Halfway House





## Golf Halfway House





## The Karakung Cart Barn Phase V





## Karakung Cart Barn Plan



### Karakung Cart Barn Plan

ROAD

CARDINGTON R



### Karakung Cart Continued







8/2022 3:37:09 PM

#### Karakung Cart Finishes

Metal Standing Seam Roof



#### **Overhead Coiling Doors**





#### Aluminum Windows



Cross section at wall panels

Metal panel walls

# **Cobbs Creek Permit Status**

#### **Restoration - Project Timeline**



| ID#              | TASK                            | START  | END                       | DUR (WDs) | 2021 |    |    |    | 2022 |          |          |    | 2023      |          |    |    | 2024 |    |          |    |
|------------------|---------------------------------|--------|-----------