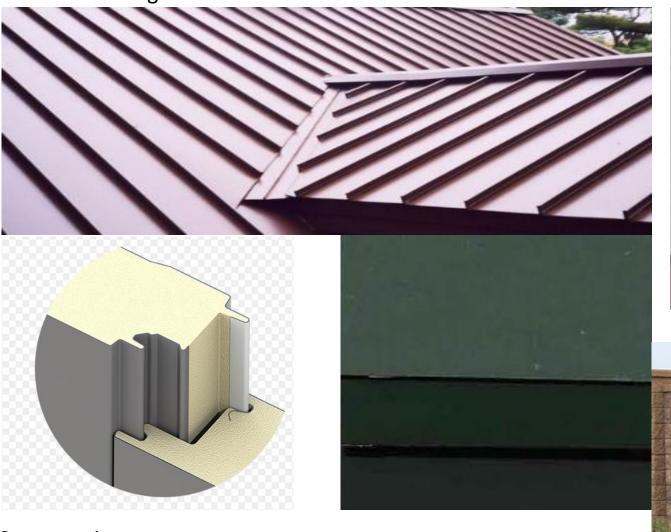

INTED STEEL GUARD RAIL WITH VERTICAL PICKETS, MOUNTED IN
- (10) OVERHEAD COILING DOORS: MOTORIZED, PAINTED STEEL
- (11) PAINTED, GALVANIZED STEEL DOORS AND FRAMES THROUGHOUT

#### Cart Barn - Finishes





## The Halfway House Phase IV





City Line Pediatric Dentistry &....

CITY AVENUE

Existing Structure will be renovated into Halfway House



#### Halfway House – Illustrative Landscape Plan



8

### Halfway House – Existing Conditions







### Halfway House - Proposed





#### Halfway House Finishes



## Golf Halfway House





## Golf Halfway House





## The Karakung Cart Barn Phase V





## Karakung Cart Barn Plan



### Karakung Cart Barn Plan

ROAD

CARDINGTON R



### Karakung Cart Continued







8/2022 3:37:09 PM

#### Karakung Cart Finishes

Metal Standing Seam Roof



#### **Overhead Coiling Doors**





#### Aluminum Windows



Cross section at wall panels

Metal panel walls

# **Cobbs Creek Permit Status**

#### **Restoration - Project Timeline**



| ID#              | TASK                            | START  | END                       | DUR (WDs) | 2021 |    |    |    | 2022 |          |          |    | 2023      |          |    |    | 2024 |    |          |    |
|------------------|---------------------------------|--------|---------------------------|-----------|------|----|----|----|------|----------|----------|----|-----------|----------|----|----|------|----|----------|----|
|                  |                                 |        |                           |           | Q1   | Q2 | Q3 | Q4 | Q1   | Q2       | Q3       | Q4 | Q1