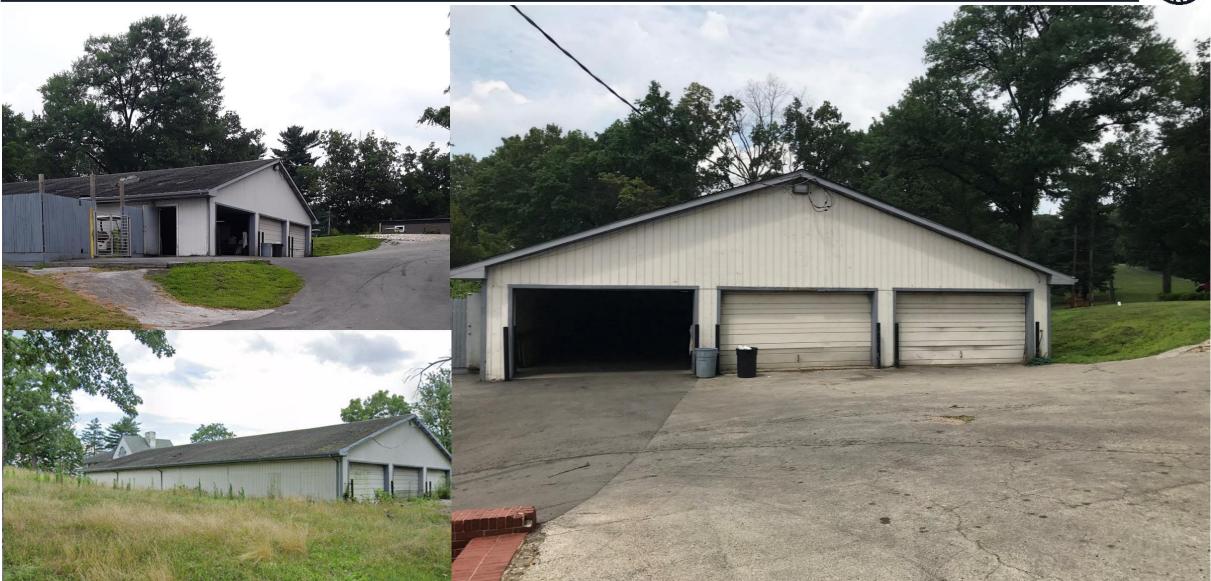

RVED ROOF COPPER SHALL REMAIN.
- PROVIDE COATED ALUMINUM FLASHING, CUSTOM HISTORIC GUTTER BOXES, 3"X4" DOWNSPOUTS, AND 6" HALF-ROUND GUTTERS. PROVIDE NEW PVC BEADBOARD/PLANK VENTILATED SOFFIT AT ALL EXPOSED ROOF EAVES. PROVIDE NEW PVC FASCIA AT ALL ROOF EDGES. WRAP EXISTING WOOD BEAMS ON EXTERIOR OVER PORCH COLUMNS.
- PROVIDE ALLOWANCE FOR RE-POINTING EXISTING MASONRY COLUMNS. ASSUME 25% OF SURFACE AREAS.
- (10) PROVIDE NEW ALUMINUM CLAD, WOOD PATIO DOORS AND SIDELITES IN EXISTING OPENING.

# The Cart Barn Phase IV

Existing Trailer; Former temporary clubhouse

Existing Golf Cart Storage Barn, to be demolished

Existing Maintenance building, scheduled for re-use as future Clubhouse Existing Parking Lot to be Removed and enlarged

Existing Shed to be demolished

### Cart Barn - Existing





### Cart Barn – Perspective and Plan









#### Cart Barn - Elevations





- EXTERIOR WALLS: 4" SPLIT FACE CMU OVER WATERPROOFING OVER CONCRETE POURED WALLS. INTERIOR OF CONCRETE WALLS TO BE PAINTED.
- EXTERIOR WALLS: 4" SPLIT FACE CMU OVER WATERPROOFING OVER REINFORCED MASONRY WALLS.
   INTERIOR OF MASONRY WALLS TO BE PAINTED.
- (5) <u>ROOF:</u> ARTIFICIAL TURF OVER DRAINAGE MAT OVER WATERPROOFING WALKABLE MEMBRANE ROOFING ON CONCRETE SLAB OVER METAL DECK
- (6) PROVIDE COATED ALUMINUM FLASHING, GUTTER BOXES, DOWNSPOUTS, AND GUTTERS.
- (7) 48" HIGH PAINTED STEEL GUARD RAIL WITH VERTICAL PICKETS, MOUNTED IN
- (10) OVERHEAD COILING DOORS: MOTORIZED, PAINTED STEEL
- (11) PAINTED, GALVANIZED STEEL DOORS AND FRAMES THROUGHOUT

#### Cart Barn - Finishes





## The Halfway House Phase IV