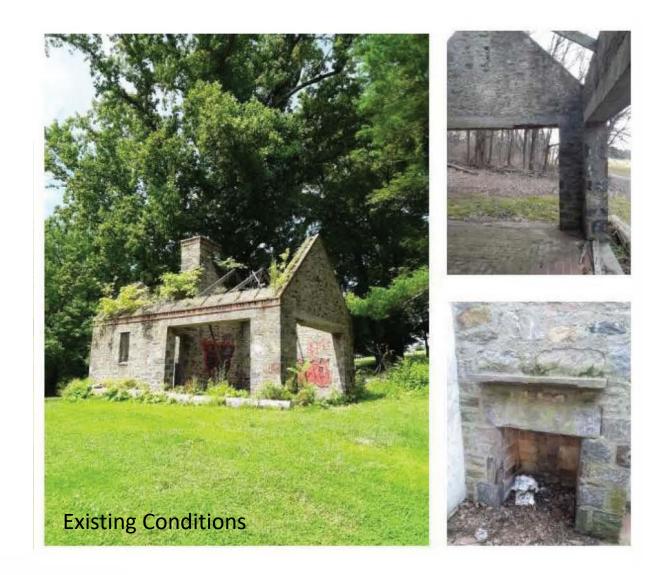

IOR WALLS: 4" SPLIT FACE CMU OVER WATERPROOFING OVER REINFORCED MASONRY WALLS.
   INTERIOR OF MASONRY WALLS TO BE PAINTED.
- (5) <u>ROOF:</u> ARTIFICIAL TURF OVER DRAINAGE MAT OVER WATERPROOFING WALKABLE MEMBRANE ROOFING ON CONCRETE SLAB OVER METAL DECK
- (6) PROVIDE COATED ALUMINUM FLASHING, GUTTER BOXES, DOWNSPOUTS, AND GUTTERS.
- (7) 48" HIGH PAINTED STEEL GUARD RAIL WITH VERTICAL PICKETS, MOUNTED IN
- (10) OVERHEAD COILING DOORS: MOTORIZED, PAINTED STEEL
- (11) PAINTED, GALVANIZED STEEL DOORS AND FRAMES THROUGHOUT

#### Cart Barn - Finishes





## The Halfway House Phase IV





City Line Pediatric Dentistry &....

CITY AVENUE

Existing Structure will be renovated into Halfway House



#### Halfway House – Illustrative Landscape Plan



8

### Halfway House – Existing Conditions







### Halfway House - Proposed





#### Halfway House Finishes



## Golf Halfway House





## Golf Halfway House





## The Karakung Cart Barn Phase V





## Karakung Cart Barn Plan



### Karakung Cart Barn Plan

ROAD

CARDINGTON R



### Karakung Cart Continued







8/2022 3:37:09 PM

#### Karakung Cart Finishes

Metal Standing Seam Roof



#### **Overhead Coiling Doors**





#### Aluminum Windows



Cross section at wall panels

Metal panel walls

# **Cobbs Creek Permit Status**

#### **Restoration - Project Timeline**



| ID#              | TASK                            | START  | END                       | DUR (WDs) | 2021 |    |    |    | 2022 |          |          |    | 2023      |          |    |    | 2024 |    |          |    |
|------------------|--------------------