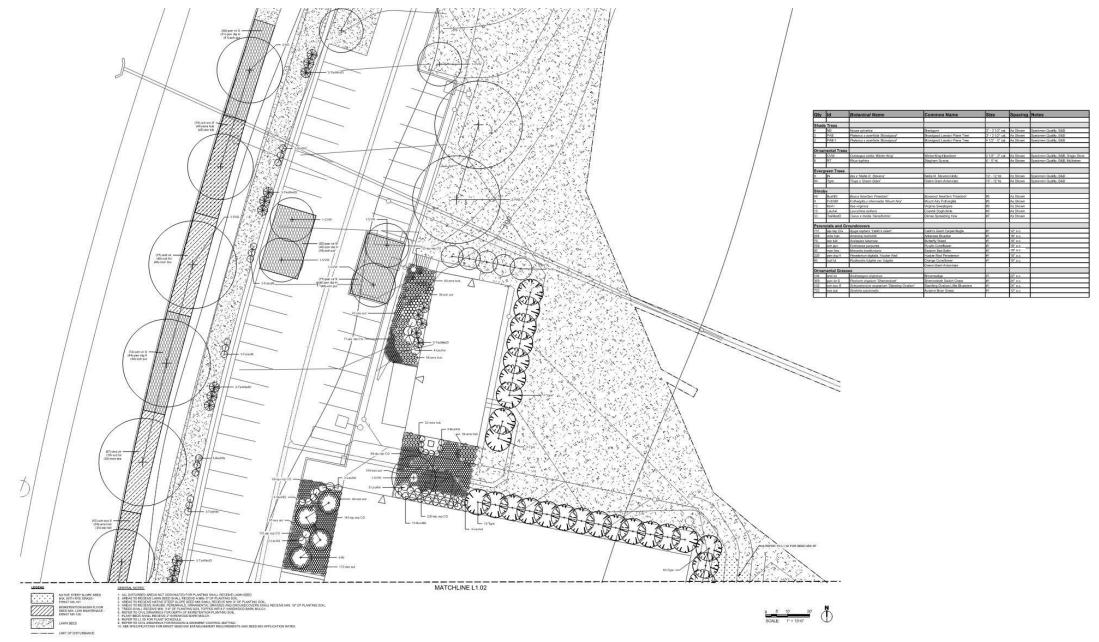

#### Driving Range – Full Plan CC VEGETATED D, D D D LINIT OF RETAININ RANGE Thula x plica NETTING 'Green Giant' VEGETATED -BIOINFILTRATION BASIN DRIVING ALC: N SUBSURFACE -INFILTRATION BASIN ULARY ++ VEGETATED DETENTION BASIN VEGETATED

#### Youth Golf Center – Illustrative Landscape Plan

#### Driving Range & Youth Golf – Overall Detailed Plant Schedule

1) KEY PLAN

| Qty   | ld                 | Botanical Name                                                                                                  | Common Name                                  | Size            | Spacing   | Not     |
|-------|--------------------|-----------------------------------------------------------------------------------------------------------------|----------------------------------------------|-----------------|-----------|---------|
| Cano  | py Trees           |                                                                                                                 |                                              |                 |           |         |
| 4     | AF C               | Acer x Reamoni 'Calzan'                                                                                         | Celebration Maple                            | 3" - 3 1/2" cel | As Shown  | 8240    |
|       | NS                 | Name advatice                                                                                                   | flaskgam                                     | 3" - 3 10" cel  | As Shown  | Spec    |
| 2     | QC .               | Overcos cocolona                                                                                                | Scarlot Oak                                  | 2" - 3 1(2" cei | As Shown  | Spec    |
| 0     | nental Trees       |                                                                                                                 |                                              |                 |           | _       |
| 4     | 004                | Certal pagadrosis                                                                                               | Fastern Rodball                              | 2° - 2.112° cel | As Shown  | 5255    |
| -     | CF1                | Corrise Perity 'Charging Princips'                                                                              | Charokee Princens Dogerood                   | 2" - 2 10" rol  | As Shown  | See     |
|       | a c                | Contractor etablisher include                                                                                   | Content of the content                       | a value ta      | Po or ben | - Jares |
| Shrul | 16                 | teres and a second s | 1000 million and 100 million and 100 million |                 |           |         |
| 136   | Acotton            | Arona melanosaga Modor                                                                                          | Black Chokeberry                             | 25              | A6 Shown  | -       |
| 195   | CesAmo-1           | Cearothy attericence                                                                                            | New Jersey Ten                               | #3              | As Shown  | - 2     |
| 63    | CepCcc5            | Captulantian positionials 'Super Shack'                                                                         | Sugar Stock Buttonbush                       | #7              | As Shown  | - 0     |
| 45    | CorSanC            | Comes conceines 'Caty'                                                                                          | Cato Dogwood                                 | #3              | As Shown  | 1       |
| 90    | DistoriC           | Giandia lankara Coppar                                                                                          | Bush Honeysucide                             | 10              | As Shown  | -       |
| 248   | Record             | Hjohanges averafelia Rudy Steper                                                                                | Ruby Sippers Dok Leaf Hydrargea              | 15              | As Shown  |         |
| 1838  | HypKate            | Husenison Admisson Geno"                                                                                        | Genes St. John's Wart                        | 43              | As Shown  |         |
| 224   | beOpaM .           | Not opacie Maryland Dwarf                                                                                       | Maryland Dwaf Assetoas Holy                  | ØT.             | As Shown  |         |
| 5     | lie'ver.i          | Nex verticalists 'Jice Dissoly'                                                                                 | Jim Dandy Winterberry                        | #5              | As Shown  |         |
| 49    | anverR             | fits initiality Red State                                                                                       | Red Sprite Wyterberry                        | 25              | As Shown  |         |
| 91    | Jun'itirG          | Junjuenus vegelateres Tarey Carl                                                                                | Grey Owi Juniper                             | 15              | As Shown  | 2       |
| 104   | Pothy              | Patentila Putcase Viduaterood                                                                                   | Ablastewood Sitrubity Cinqueloii             | 7 #3            | As Shown  |         |
| 90    | ProLauto           | Phonos Surpresses 'Otto Logium'                                                                                 | Otto Lasher English Laural                   | <u>े के</u>     | As Shown  |         |
| 92    | Wether             | Whattum carleas 'Compactum'                                                                                     | Konsen Spice Viburnum                        | 8               | As Shown  | 1       |
| 62 🗇  | WeFip              | Weigele Auriste Brekresspille                                                                                   | Sonic Bolom Pink Weigela                     | 86              | As Shown  |         |
| Oroa  | nental Gras        | 545                                                                                                             |                                              |                 |           |         |
| 538   | Car sul            | Caree us/pinoidea                                                                                               | Fox Series                                   | let.            | 12" n.c.  | 1       |
| 584   | unet               | Autous ediane                                                                                                   | Softnah                                      | 01              | 12"02     |         |
| 91    | mub cap W          | Muhanberga papilaris 'White Cloud'                                                                              | White Cloud Multir Cress                     | 101             | 24" 9.5.  | -       |
| 231   | pan vir CB         | Panicum singulum 'Cape Breaze'                                                                                  | Cape Breeze Switch Grass                     | e1.             | 24" 0.4   | 1       |
| Porer | inials             |                                                                                                                 |                                              | 452             | 100       | 200     |
| Pole: | Larve bia          | American Wheelers'                                                                                              | Run Star Drawr                               | le:             | 55.04     | 1       |
| 20    | antipe File        | Assessment Stranger                                                                                             | Smooth Asaw                                  | 21              | 58" 0.6   |         |
| 131   | and new P          | Anter moves englise Pople Dons'                                                                                 | Purple Dome New England Aster                | 41              | 10 0.0    | -       |
| 124   | ech pur M          | Echilipon purpures Wegnun'                                                                                      | Magnus Purple Coneflower                     | 1               | til oc.   | -       |
| 2055  | 201102             | Gerenwin x Rozerine'                                                                                            | Regarine Cronestrill                         | 21              | 12.05     |         |
| 104   | in yer             | Via wyatolar                                                                                                    | Harlotain Buefeo                             | 1               | 15 0.0    | -       |
|       |                    |                                                                                                                 |                                              | 1               | 12' 0.4.  | -       |
| 302   | lin sui            |                                                                                                                 |                                              |                 |           |         |
|       | lin spi<br>mon bra | Lietvis apicatis<br>Monantia practioniana                                                                       | Spliked Gayleether<br>Eastern Bee Bann       | 21              | 18" 0.6.  | _       |

#### Driving Range & Youth Golf – Overall Detailed Plant Schedule