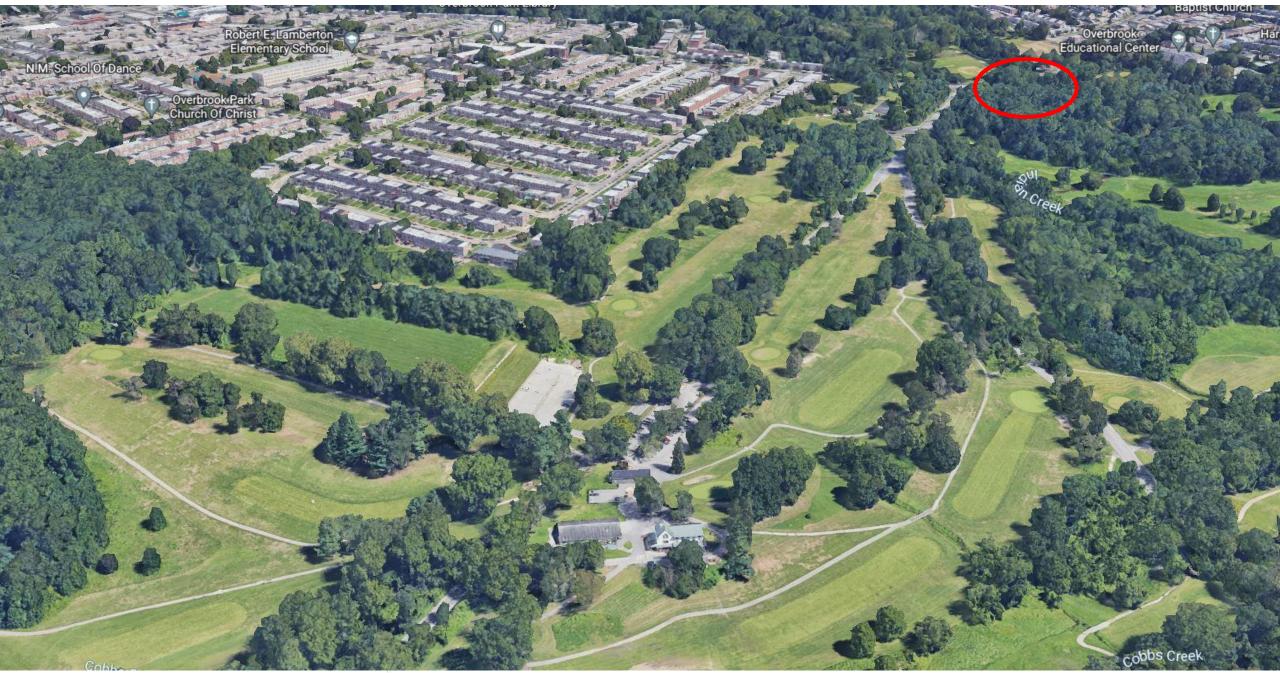

# **Miscellaneous - The Site Steep Slopes**

6. MERGIANS AND BEARINGS ARE REFERENCED TO CITY PLAN NO. 167 DATED NOVEMBER 121H, 2001 AND CITY PLAN NO. 348 DATED AUGUST 101H, 2001. LOT BEARINGS AND DISTANCES ARE SHOWN IN PHILADELPHIA DISTRICT STANDARD. ALL OTHER DIMENSIONS ARE SHOWN IN U.S. SURVEY FEET.

ZP-2022-007572 SCALE: 1\* = 200'-0"

8 Z.01

Approved By

Sheet No.

FAF