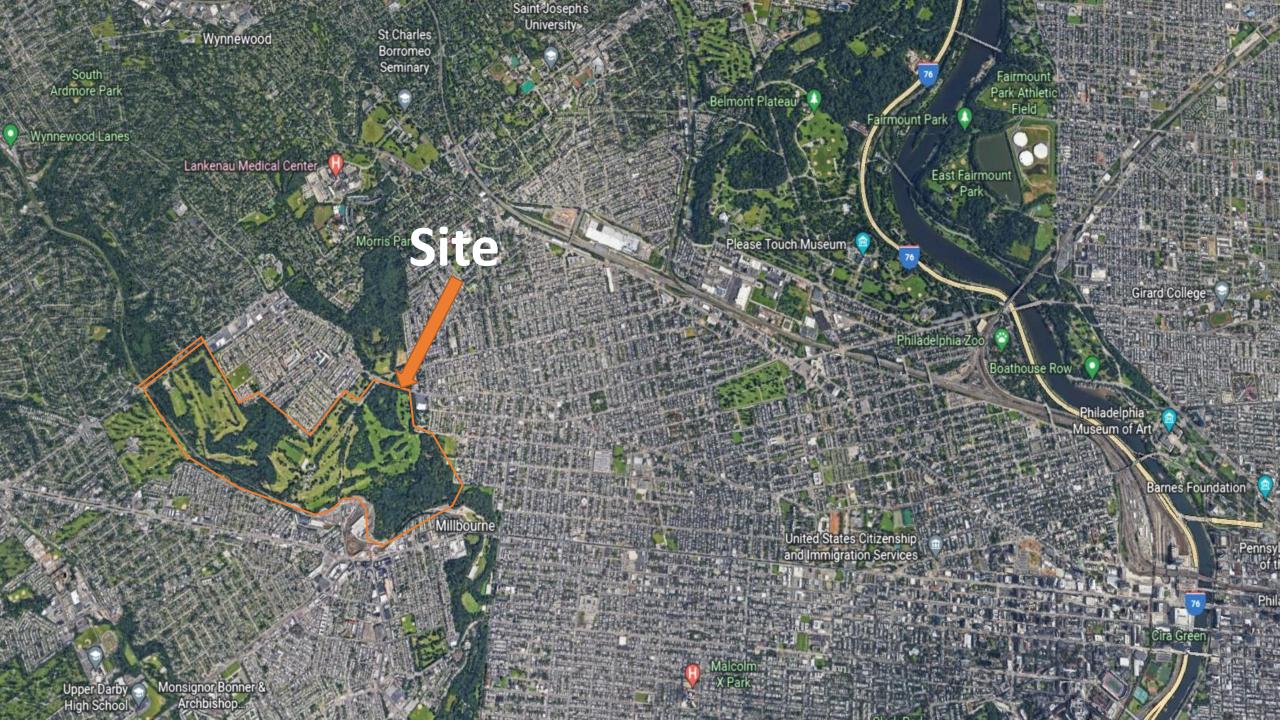

## **Existing Conditions**

COBBS CREEK GOLF CLUB | A CITY OF PHILADELPHIA DEPARTMENT OF PARKS AND RECREATION FACILITY OPERATED BY THE COBBS CREEK FOUNDATION

#### **Existing Conditions**

COBBS CREEK GOLF CLUB | A CITY OF PHILADELPHIA DEPARTMENT OF PARKS AND RECREATION FACILITY OPERATED BY THE COBBS CREEK FOUNDATION