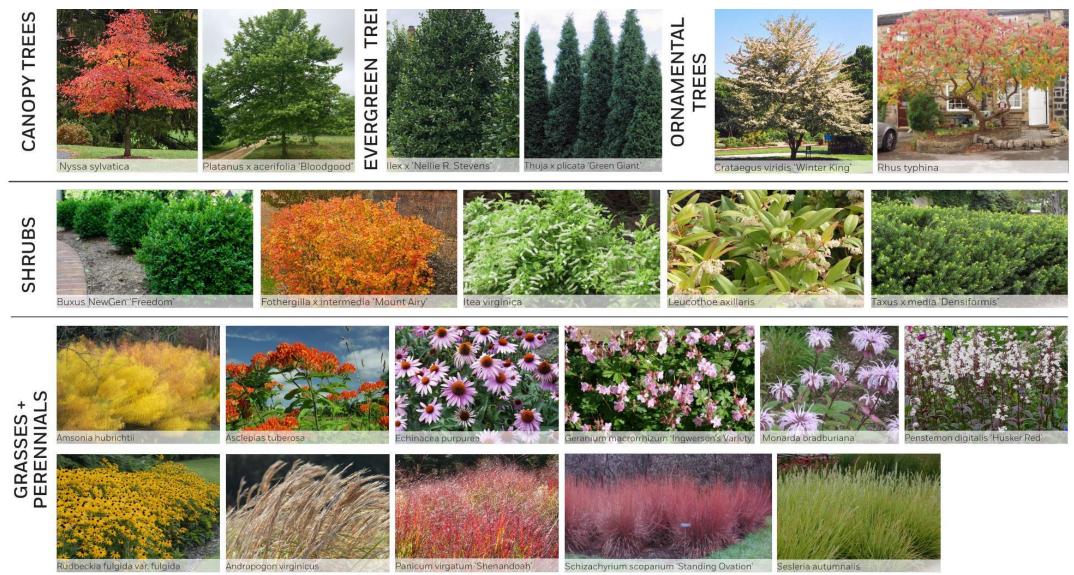

#### Native Steep Slope Mix w/Annual Ryegrass

#### **Mix Composition**

31.1% Sorghastrum nutans, NY4 Ecotype (Indiangrass, NY4 Ecotype)

20.0% Lolium multiflorum (Annual Ryegrass)

14.0% Andropogon gerardii, 'Niagara' (Big Bluestem, 'Niagara')

10.0% Elymus canadensis (Canada Wildrye)

7.0% Elymus virginicus, Madison-NY Ecotype (Virginia Wildrye, Madison-NY Ecotype)

4.0% Agrostis perennans, Albany Pine Bush-NY Ecotype (Autumn Bentgrass, Albany Pine Bush-NY Ecotype)

4.0% Panicum virgatum, 'Shawnee' (Switchgrass, 'Shawnee')

3.0% Panicum clandestinum, Tioga (Deertongue, Tioga)

1.5% Echinacea purpurea (Purple Coneflower)

1.3% Chamaecrista fasciculata, PA Ecotype (Partridge Pea, PA Ecotype)

1.2% Heliopsis helianthoides, PA Ecotype (Oxeye Sunflower, PA Ecotype)

1.0% Coreopsis lanceolata (Lanceleaf Coreopsis)

1.0% Rudbeckia hirta (Blackeyed Susan)

0.3% Monarda fistulosa, Fort Indiantown Gap-PA Ecotype (Wild Bergamot, Fort Indiantown Gap-PA Ecotype)

0.2% Asclepias syriaca (Common Milkweed) 0.2% Solidago rugosa, PA Ecotype (Wrinkleleaf Goldenrod, PA Ecotype)

0.1% Aster lateriflorus (Calico Aster)

0.1% Aster pilosus, PA Ecotype (Heath Aster, PA Ecotype)