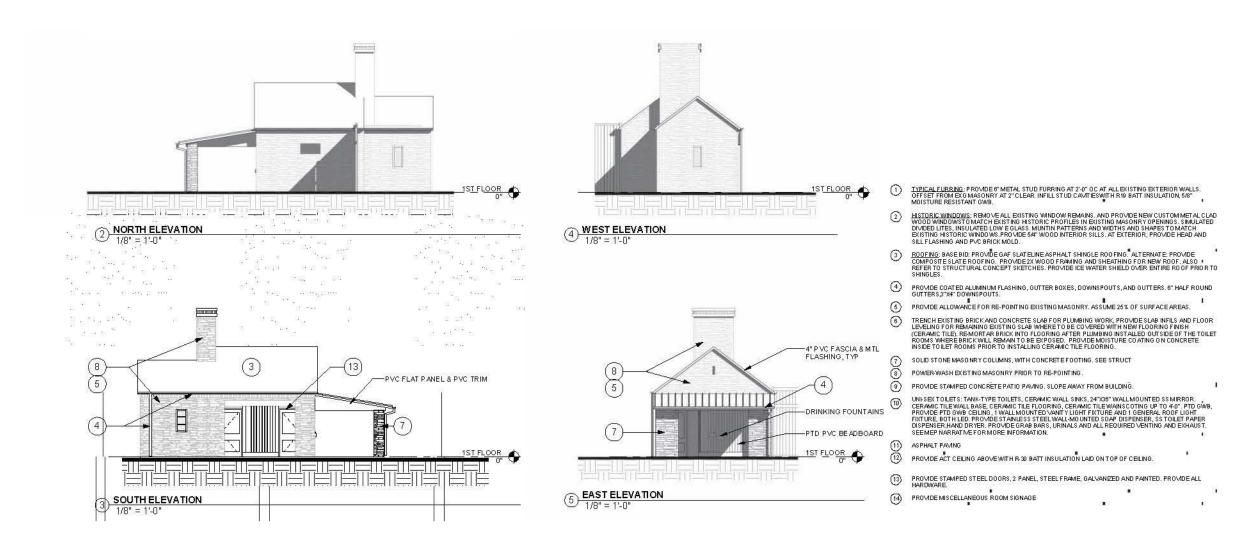

#### **Clubhouse Elevations**

- (2) <u>HISTORIC WINDOWS</u>: REMOVE ALL EXISTING WINDOWS AND PROVIDE NEW CUSTOM METAL CLAD WOOD WINDOWSTO MATCH EXISTING HISTORIC PROFILES, SIMULATED DIVIDED LITES, INSULATED LOW E GLASS. MUNTIN PATTERNS AND WIDTHS AND SHAPES TO MATCH EXISTING HISTORIC WINDOWS. REMOVE ALL EXISTING WINDOW EXTERIOR TRIM AND PROVIDE IN PVC. ALL EXTERIOR TRIM SHALL BE MADE TO MATCH EXISTING HISTORIC TRIM PROFILES, SIZES, LENGTHS, ETC. ALL TRIM SHALL BE PAINTED, SEALANT, AND NAL HOLES FILLED.
- EXTERIOR STUCCO: PROVIDE ALLOWANCE FOR CRACK REPAIR. PAINT ENTIRE EXTERIOR STUCCO WITH ELASTOMERIC TOPCOAT.
- (5) <u>ROOFING</u>: BASE BID: PROVIDE GAF SLATELINE ASPHALT SHINGLE ROOFING. ALTERNATE: PROVIDE COMPOSITE SLATE ROOFING. EXISTING CURVED ROOF COPPER SHALL REMAIN.
- PROVIDE COATED ALUMINUM FLASHING, CUSTOM HISTORIC GUTTER BOXES, 3"X4" DOWNSPOUTS, AND 6" HALF-ROUND GUTTERS. PROVIDE NEW PVC BEADBOARD/PLANK VENTILATED SOFFIT AT ALL EXPOSED ROOF EAVES. PROVIDE NEW PVC FASCIA AT ALL ROOF EDGES. WRAP EXISTING WOOD BEAMS ON EXTERIOR OVER PORCH COLUMNS.
- PROVIDE ALLOWANCE FOR RE-POINTING EXISTING MASONRY COLUMNS. ASSUME 25% OF SURFACE AREAS.
- (10) PROVIDE NEW ALUMINUM CLAD, WOOD PATIO DOORS AND SIDELITES IN EXISTING OPENING.

#### **Clubhouse Elevations**

- HISTORIC WINDOWS: REMOVE ALL EXISTING WINDOWS AND PROVIDE NEW CUSTOM METAL CLAD WOODS. WINDOWSTO MATCH EXISTING HISTORIC PROFILES, SIMULATED DIVIDED LITES, INSULATED LOW E GLASS. MUNTIN PATTERNS AND WIDTHS AND SHAPES TO MATCH EXISTING HISTORIC WINDOWS. REMOVE ALL EXISTING WINDOW EXTERIOR TRIM AND PROVIDE IN PVC. ALL EXTERIOR TRIM SHALL BE MADE TO MATCH EXISTING HISTORIC TRIM PROFILES, SIZES, LENGTHS, ETC. ALL TRIM SHALL BE PAINTED, SEALANT, AND NAIL HOLES FILLED.
- (4) EXTERIOR STUCCO: PROVIDE ALLOWANCE FOR CRACK REPAIR. PAINT ENTIRE EXTERIOR STUCCO WITH ELASTOMERIC TOPCOAT.
- (5) ROOFING: BASE BID: PROVIDE GAF SLATELINE ASPHALT SHINGLE ROOFING. ALTERNATE: PROVIDE COMPOSITE SLATE ROOFING. EXISTING CURVED ROOF COPPER SHALL REMAIN.
- PROVIDE COATED ALUMINUM FLASHING, CUSTOM HISTORIC GUTTER BOXES, 3"X4" DOWNSPOUTS, AND 6" HALF-ROUND GUTTERS. PROVIDE NEW PVC BEADBOARD/PLANK VENTILATED SOFFIT AT ALL EXPOSED ROOF EAVES. PROVIDE NEW PVC FASCIA AT ALL ROOF EDGES. WRAP EXISTING WOOD BEAMS ON EXTERIOR OVER PORCH COLUMNS.
- PROVIDE ALLOWANCE FOR RE-POINTING EXISTING MASONRY COLUMNS. ASSUME 25% OF SURFACE AREAS.
- (10) PROVIDE NEW ALUMINUM CLAD, WOOD PATIO DOORS AND SIDELITES IN EXISTING OPENING.