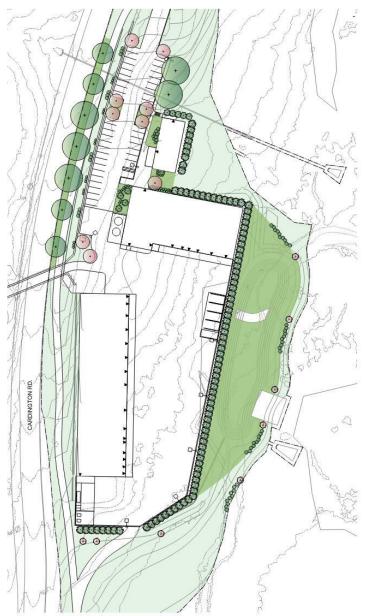

the property of Blackney Hayes Architeds.

## Youth Golf Center





This drawing is not to be copied or transmitted in any form without the express written authorization of Blackney Hayes Architects. All ideas and concepts depicted or suggested in this drawing are the property of Blackney Hayes Architects.

## Youth Golf Center - Finishes



**Roof Shingles** 

Standing Seam Roofing

# Maintenance Facility, Pump House, Retention Basin Phase III



#### Maintenance, Pump House & Basin – Proposed Site







Future location of Maintenance Facility A, B and C

Renovations in Clubhouse E Future location of Pump House & Basin

lington Road

0.6



## Maintenance Existing Site





## Maintenance Plans





#### Maintenance – Stormwater Plan





## Maintenance- Illustrative Landscaping Plan



## Maintenance – Detailed Landscaping Summary



| Qty           | ld                  | Botanical Name                              | Common Name                         | Size             | Spacing   | Notes                             |
|---------------|---------------------|---------------------------------------------|-------------------------------------|------------------|-----------|-----------------------------------|
| -             |                     |                                             |                                     | -                | -         |                                   |
|               | Trees               |                                             |                                     | 3" - 3 1/2" col. | 1.0       | Specimen Quality, B&B