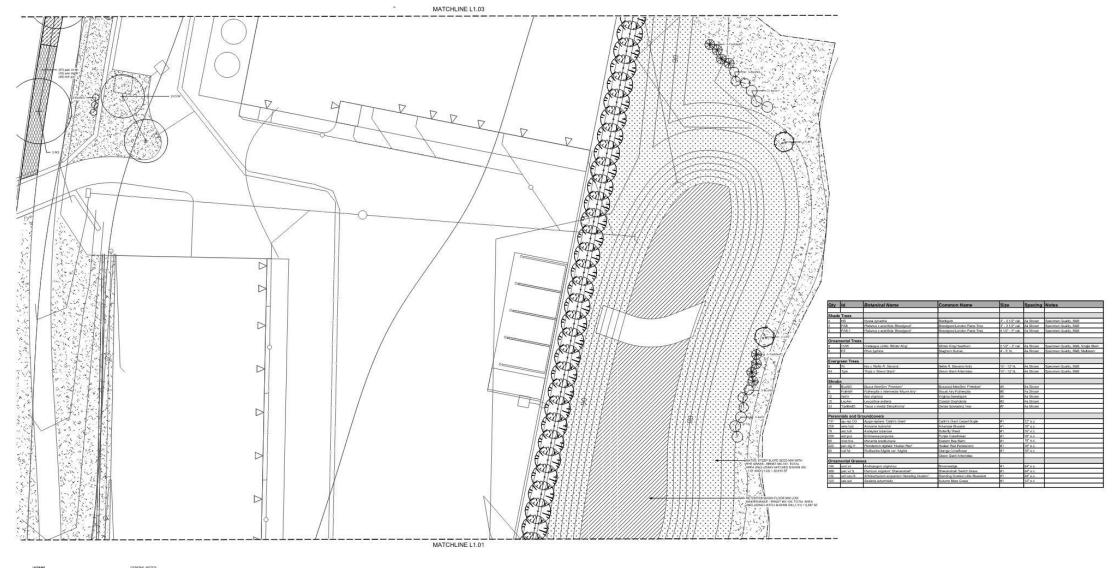

#### Driving Range – Full Plan CC VEGETATED D, D D D LINIT OF RETAININ RANGE Thula x plica NETTING 'Green Giant' VEGETATED -BIOINFILTRATION BASIN DRIVING ALC: N SUBSURFACE -INFILTRATION BASIN ULARY ++ VEGETATED DETENTION BASIN VEGETATED

#### Youth Golf Center – Illustrative Landscape Plan

#### Driving Range & Youth Golf – Overall Detailed Plant Schedule

1) KEY PLAN

| Qty   | ld                 | Botanical Name                                                                                                  | Common Name                                  | Size            | Spacing   | Not     |
|-------|--------------------|-----------------------------------------------------------------------------------------------------------------|----------------------------------------------|-----------------|-----------|---------|
| Cano  | py Trees           |                                                                                                                 |                                              |                 |           |         |
| 4     | AF C               | Acer x Reamoni 'Calzan'                                                                                         | Celebration Maple                            | 3" - 3 1/2" cel | As Shown  | 8240    |
|       | NS                 | Name advatice                                                                                                   | flaskgam                                     | 3" - 3 10" cel  | As Shown  | Spec    |
| 2     | QC .               | Overcos cocolona                                                                                                | Scarlot Oak                                  | 2" - 3 1(2" cei | As Shown  | Spec    |
| 0     | nental Trees       |                                                                                                                 |                                              |                 |           | _       |
| 4     | 004                | Certal pagadrosis                                                                                               | Fastern Rodball                              | 2° - 2.112° cel | As Shown  | 5255    |
| -     | CF1                | Corrise Perity 'Charging Princips'                                                                              | Charokee Princens Dogerood                   | 2" - 2 10" rol  | As Shown  | See     |
|       | a c                | Contractor etablisher include                                                                                   | Content of the content                       | a value ta      | Po or ben | - Jares |
| Shrul | 16                 | teres and a second s | 1000 million and 100 million and 100 million |                 |           |         |
| 136   | Acotton            | Arona melanosaga Modor                                                                                          | Black Chokeberry                             | 25              | A6 Shown  | -       |
| 195   | CesAmo-1           | Cearothy attericence                                                                                            | New Jersey Ten                               | #3              | As Shown  | - 2     |
| 63    | CepCcc5            | Captulantian positionials 'Super Shack'                                                                         | Sugar Stock Buttonbush                       | #7              | As Shown  | - 0     |
| 45    | CorSanC            | Comes conceines 'Caty'                                                                                          | Cato Dogwood                                 | #3              | As Shown  | 1       |
| 90    | DistoriC           | Giandia lankara Coppar                                                                                          | Bush Honeysucide                             | 10              | As Shown  | -       |
| 248   | Record             | Hjohanges averafelia Rudy Steper                                                                                | Ruby Sippers Dok Leaf Hydrargea              | 15              | As Shown  |         |
| 1838  | HypKate            | Husenison Admisson Geno"                                                                                        | Genes St. John's Wart                        | 43              | As Shown  |         |
| 224   | beOpaM .           | Not opacie Maryland Dwarf                                                                                       | Maryland Dwaf Assetoas Holy                  | ØT.             | As Shown  |         |
| 5     | lie'ver.i          | Nex verticalists 'Jice Dissoly'                                                                                 | Jim Dandy Winterberry                        | #5              | As Shown  |         |
| 49    | anverR             | fits initiality Red State                                                                                       | Red Sprite Wyterberry                        | 25              | As Shown  |         |
| 91    | Jun'itirG          | Junjuenus vegelateres Tarey Carl                                                                                | Grey Owi Juniper                             | 15              | As Shown  | 2       |
| 104   | Pothy              | Patentila Putcase Viduaterood                                                                                   | Ablastewood Sitrubity Cinqueloii             | 7 #3            | As Shown  |         |
| 90    | ProLauto           | Phonos Surpresses 'Otto Logium'                                                                                 | Otto Lasher English Laural                   | <u>े के</u>     | As Shown  |         |
| 92    | Wether             | Whattum carleas 'Compactum'                                                                                     | Konsen Spice Viburnum                        | 8               | As Shown  | 1       |
| 62 🗇  | WeFip              | Weigele Auriste Brekresspille                                                                                   | Sonic Bolom Pink Weigela                     | 86              | As Shown  |         |
| Oroa  | nental Gras        | 545                                                                                                             |                                              |                 |           |         |
| 538   | Car sul            | Caree us/pinoidea                                                                                               | Fox Series                                   | let.            | 12" n.c.  | 1       |
| 584   | unet               | Autous ediane                                                                                                   | Softnah                                      | 01              | 12"02     |         |
| 91    | mub cap W          | Muhanberga papilaris 'White Cloud'                                                                              | White Cloud Multir Cress                     | 101             | 24" 9.5.  | -       |
| 231   | pan vir CB         | Panicum singulum 'Cape Breaze'                                                                                  | Cape Breeze Switch Grass                     | e1.             | 24" 0.4   | 1       |
| Porer | inials             |                                                                                                                 |                                              | 452             | 100       | 200     |
| Pole: | Larve bia          | American Wheelers'                                                                                              | Run Star Drawr                               | le:             | 55.04     | 1       |
| 20    | antipe File        | Assessment Stranger                                                                                             | Smooth Asaw                                  | 21              | 58" 0.6   |         |
| 131   | and new P          | Anter moves englise Pople Dons'                                                                                 | Purple Dome New England Aster                | 41              | 10 0.0    | -       |
| 124   | ech pur M          | Echilipon purpures Wegnun'                                                                                      | Magnus Purple Coneflower                     | 1               | til oc.   | -       |
| 2055  | 201102             | Gerenwin x Rozerine'                                                                                            | Regarine Cronestrill                         | 21              | 12.05     |         |
| 104   | in yer             | Via wyatolar                                                                                                    | Harlotain Buefeo                             | 1               | 15 0.0    | -       |
|       |                    |                                                                                                                 |                                              | 1               | 12' 0.4.  | -       |
| 302   | lin sui            |                                                                                                                 |                                              |                 |           |         |
|       | lin spi<br>mon bra | Lietvis apicatis<br>Monantia practioniana                                                                       | Spliked Gayleether<br>Eastern Bee Bann       | 21              | 18" 0.6.  | _       |

#### Driving Range & Youth Golf – Overall Detailed Plant Schedule