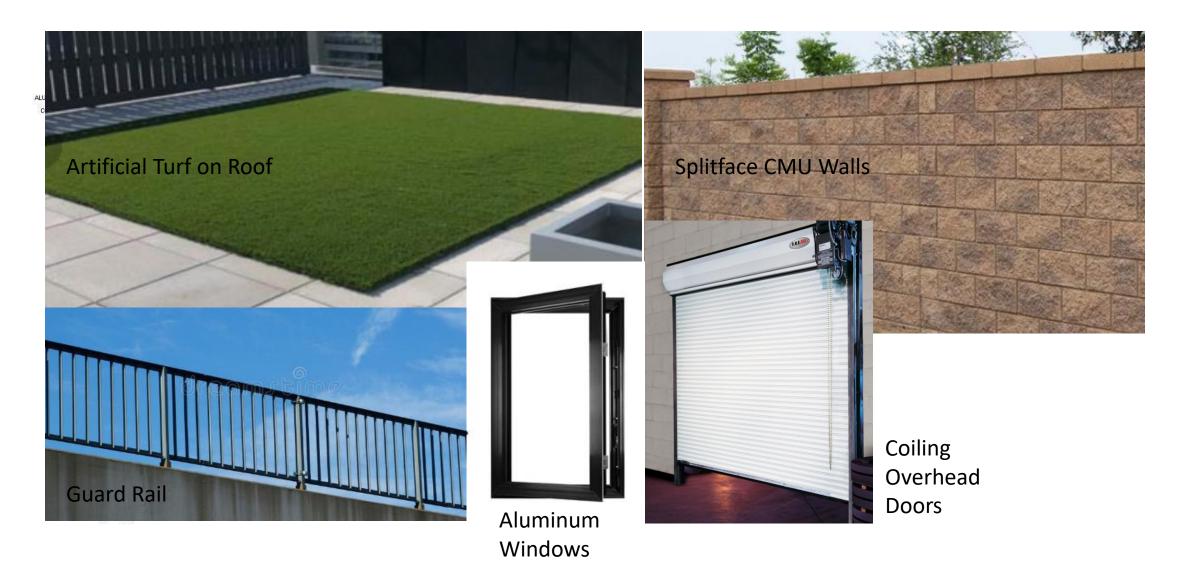

#### Cart Barn - Finishes

#### **Overhead Coiling Doors**

#### Aluminum Windows

Cross section at wall panels

Metal panel walls