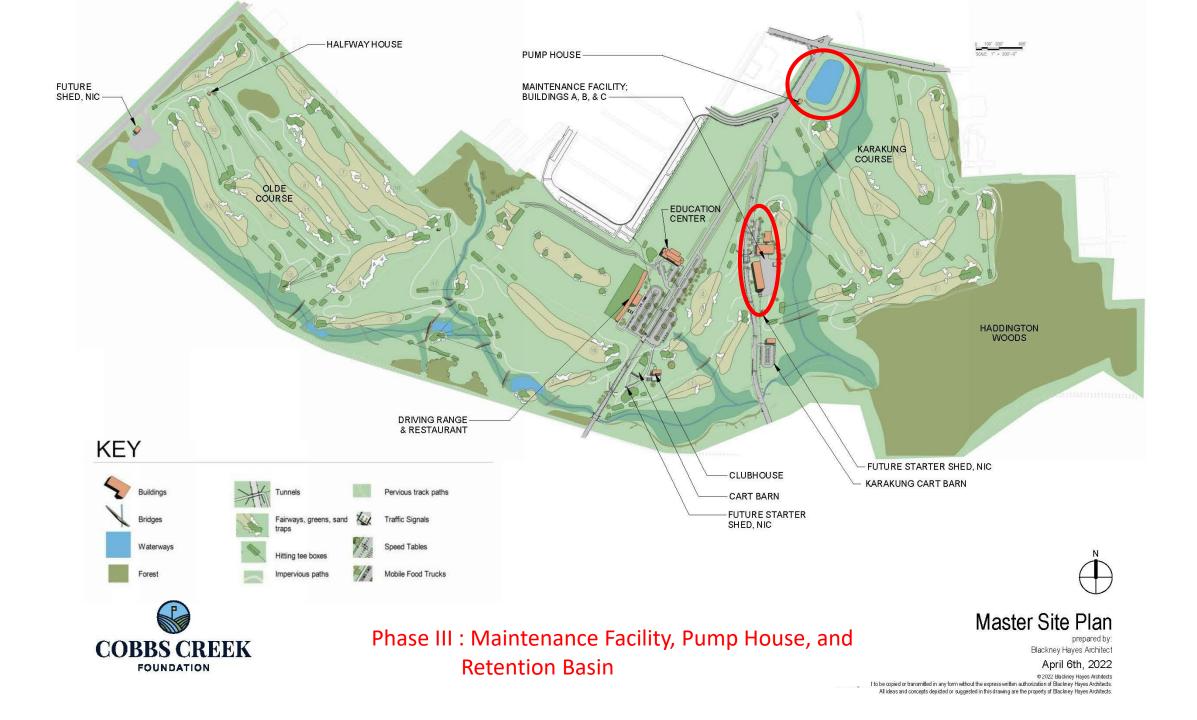

# Maintenance Facility, Pump House, Retention Basin Phase III

#### Maintenance, Pump House & Basin – Proposed Site

Future location of Maintenance Facility A, B and C

Renovations in Clubhouse E Future location of Pump House & Basin

lington Road

0.6