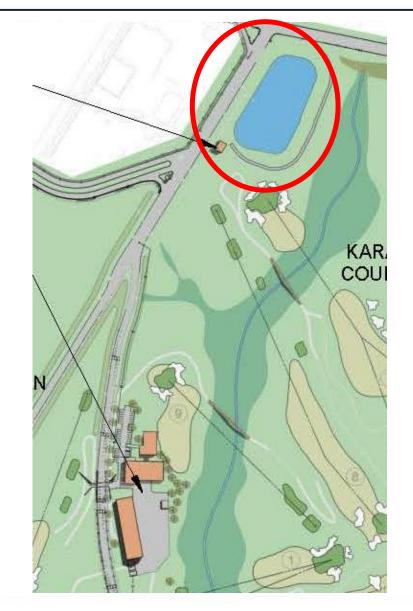

## Pump House & Retention Basin Phase III

#### Pump House & Basin – Proposed Site

Future location of Maintenance Facility A, B and C

Renovations in Clubhouse E Future location of Pump House & Basin

lington Road

0.6

Indian Creet

Indian Creet

Rose Playground