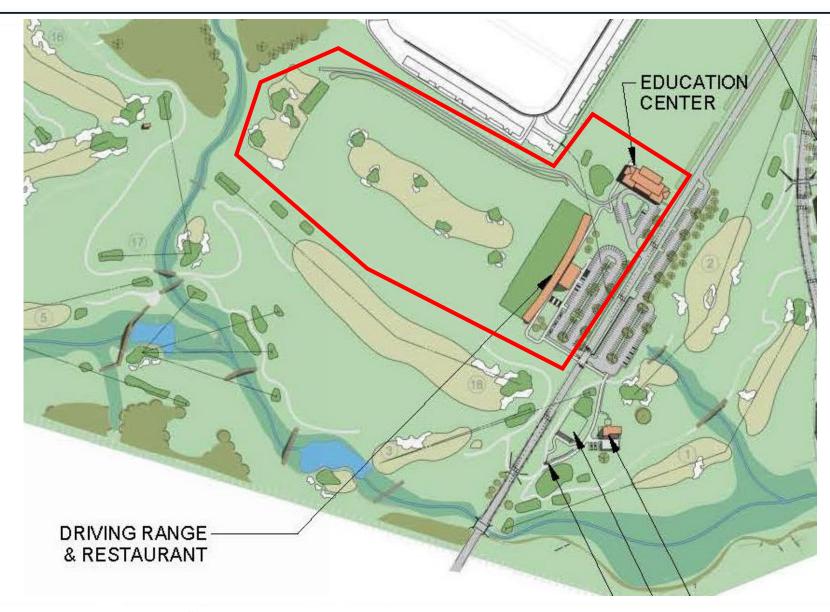

# Cobbs Creek Driving Range & Youth Golf Center Phase II

#### Driving Range and Youth Golf Center – Proposed Site

Future location of Youth Golf Center

Future location of Driving Range

2

-ansdowne

Renovations in Clubhouse E

#### Driving Range and Youth Golf Existing Site

COBBS CREEK GOLF CLUB | A CITY OF PHILADELPHIA DEPARTMENT OF PARKS AND RECREATION FACILITY OPERATED BY THE COBBS CREEK FOUNDATION