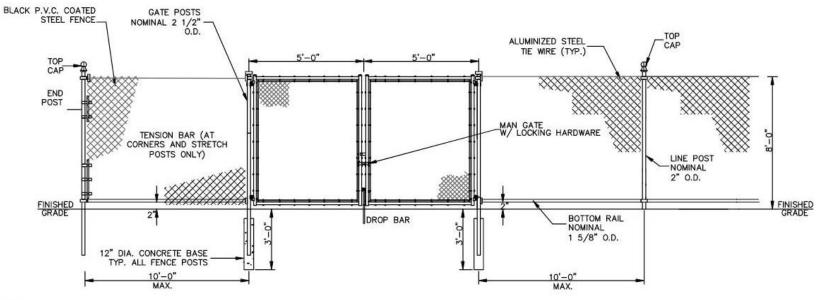

#### **Basin – Fence Material**

NOTE:

CONTRACTOR TO SUBMIT SHOP DRAWINGS TO THE ENGINEER ILLUSTRATING THE HEIGHTS & LAYOUT OF FENCING AND GATES REQUIRED FOR THE PROJECT. SHOP DRAWINGS SHALL INCLUDE MANUFACTURES CUTS AND SPECIFICATIONS.

8' HIGH P.V.C. COATED STEEL CHAIN LINK FENCE WITH GATE

Black pvc-coated 8'-0" tall chainlink fence