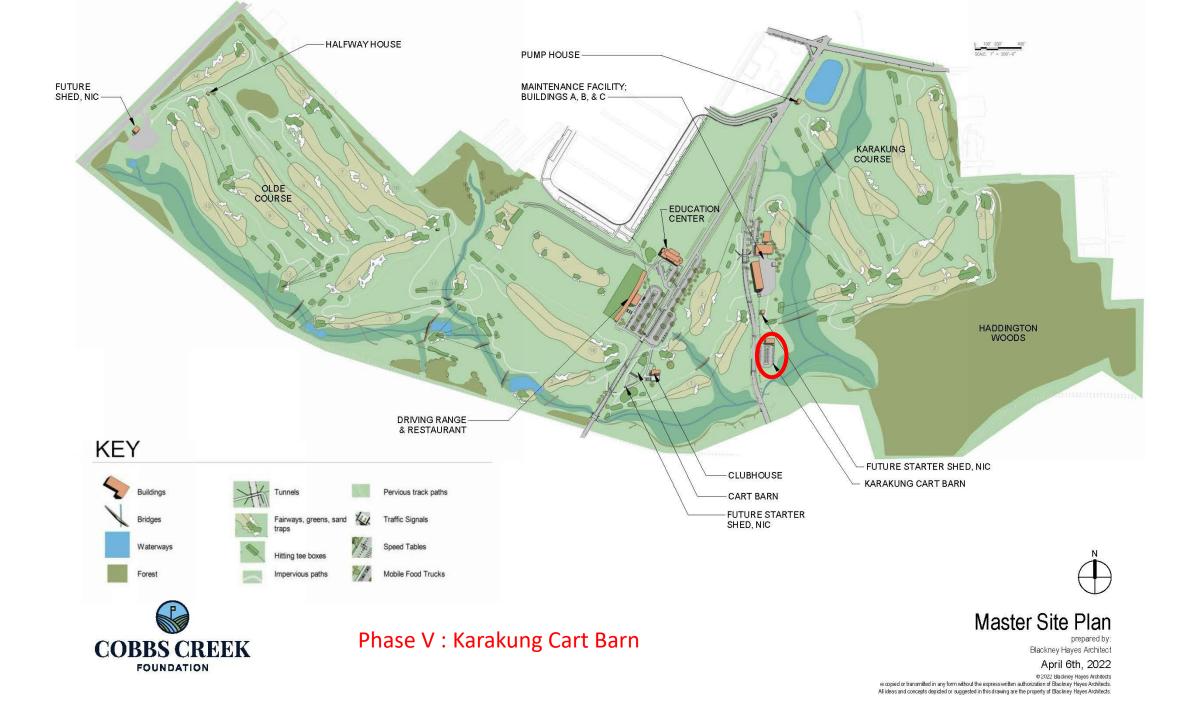

F OVER DRAINAGE MAT OVER WATERPROOFING WALKABLE MEMBRANE ROOFING ON CONCRETE SLAB OVER METAL DECK
- (6) PROVIDE COATED ALUMINUM FLASHING, GUTTER BOXES, DOWNSPOUTS, AND GUTTERS.
- (7) 48" HIGH PAINTED STEEL GUARD RAIL WITH VERTICAL PICKETS, MOUNTED IN
- (10) OVERHEAD COILING DOORS: MOTORIZED, PAINTED STEEL
- (11) PAINTED, GALVANIZED STEEL DOORS AND FRAMES THROUGHOUT

#### Cart Barn - Finishes





## The Halfway House Phase IV





City Line Pediatric Dentistry &....

CITY AVENUE

Existing Structure will be renovated into Halfway House



#### Halfway House – Illustrative Landscape Plan



8

### Halfway House – Existing Conditions







### Halfway House - Proposed





#### Halfway House Finishes



## Golf Halfway House





## Golf Halfway House





## The Karakung Cart Barn Phase V





## Karakung Cart Barn Plan



### Karakung Cart Barn Plan

ROAD

CARDINGTON R



### Karakung Cart Continued







8/2022 3:37:09 PM

#### Karakung Cart Finishes

Metal Standing Seam Roof



#### **Overhead Coiling Doors**





#### Aluminum Windows



Cross section at wall panels

Metal panel walls

# **Cobbs Creek Permit Status**

#### **Restoration - Project Timeline**



| ID#              | TASK                            | START  | END                       | DUR (WDs) | 2021 |    |    |    | 2022 |          |          |    | 2023      |          |    |    | 2024 |    |          |    |
|------------------|---------------------------------|--------|---------------------------|-----------|------|----|----|----|------|----------|----------|----|-----------|----------|----|----|----