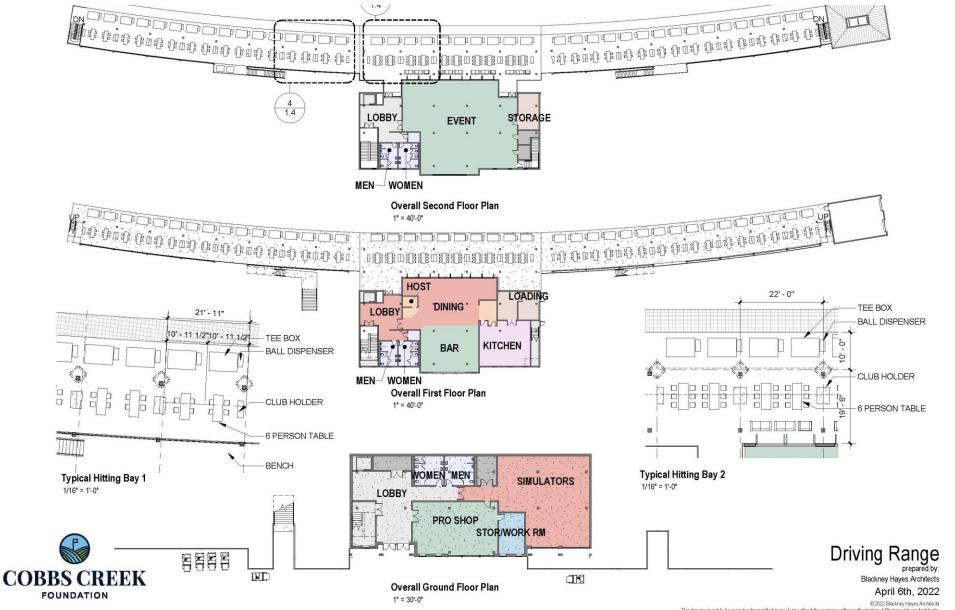

Driving Range prepared by:

Blackney Hayes Architects

April 6th, 2022

© 2002 Blackney Hayes Architects This drawing is not to be copied or transmitted in any form without the express written authorization of Blackney Hayes Architects. All ideas and concepts depicted or suggested in this drawing are the property of Blackney Hayes Architects.

Driving Range prepared by: Blackney Hayes Architects April 6th, 2022

©2022 Blackney Hayes Architects This drawing is not to be copied or transmitted in any form without the express written authorization of Blockney Hayes Architects All ideas and concepts depicted or suggested in this drawing are the property of Blackney Hayes Architects.

#### **Driving Range - Finishes**

Driving Range prepared by: Blackney Hayes Architects April 6th, 2022

© 2022 Blackney Hayes Architects This drawing is not to be copied or transmitted in any form without the express written authoration of Blackney Hayes Architects. All ideas and concepts depicted or suggested in this drawing are the properly of Blackney Hayes Arkhitects.