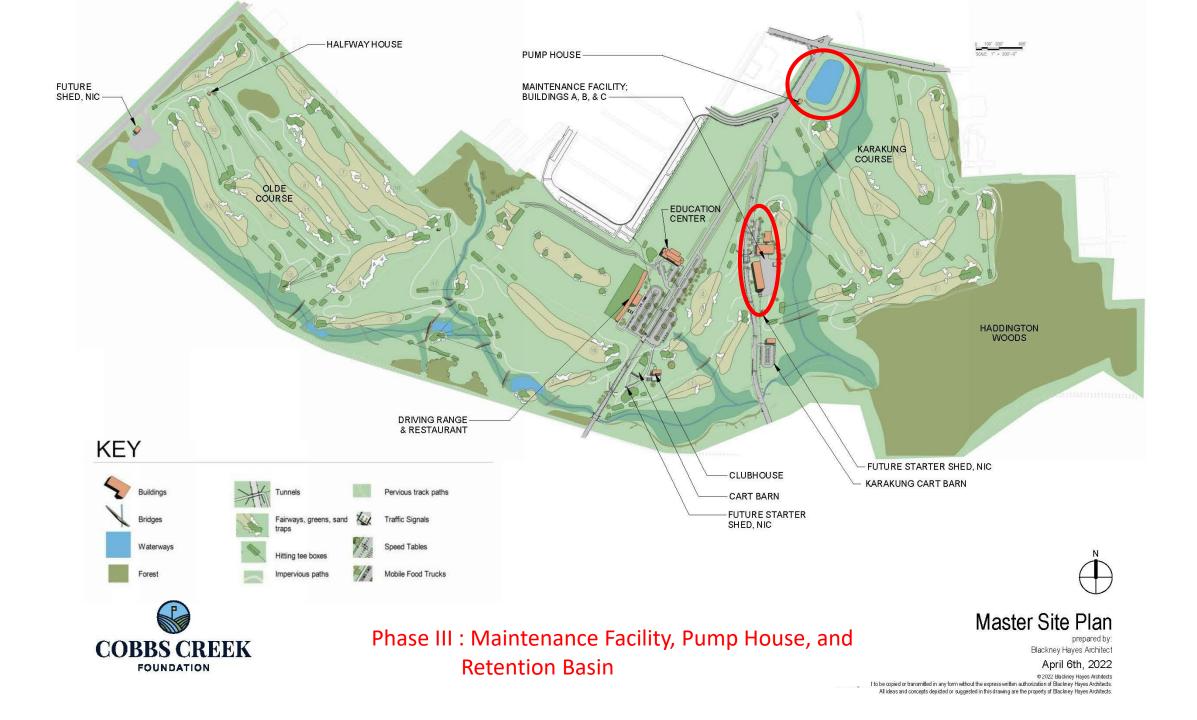

# Maintenance Facility, Pump House, Retention Basin Phase III

#### Maintenance, Pump House & Basin – Proposed Site

Future location of Maintenance Facility A, B and C

Renovations in Clubhouse E Future location of Pump House & Basin

lington Road

0.6

## Maintenance Existing Site

## Maintenance Plans

#### Maintenance – Stormwater Plan

## Maintenance- Illustrative Landscaping Plan