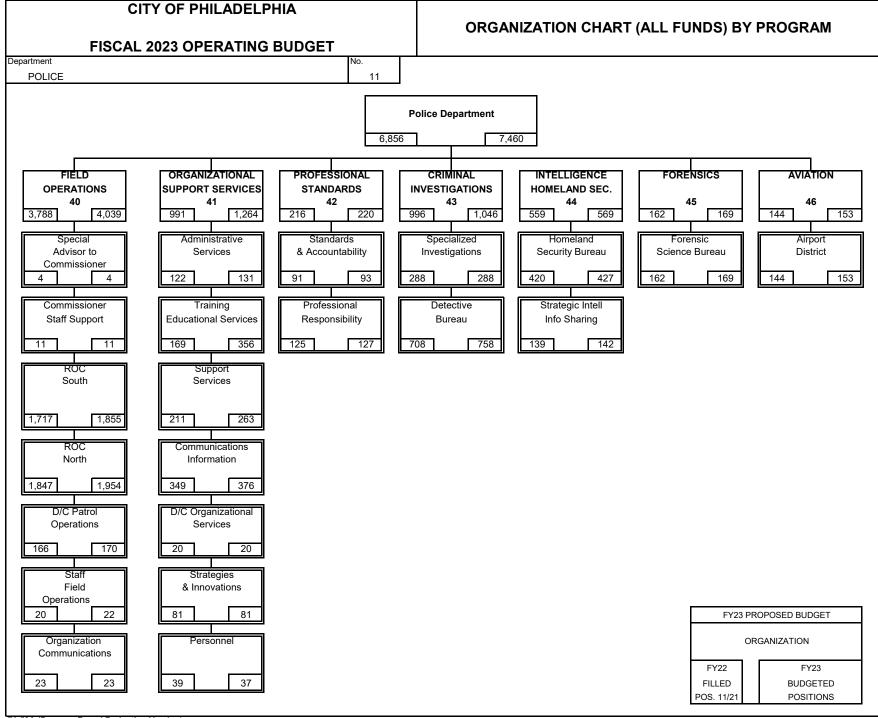

#### PERFORMANCE MEASURES

| Department | No. | Program          | No. |
|------------|-----|------------------|-----|
| Police     | 11  | Field Operations | 40  |

#### Program Description

This program is responsible for policing and includes officers, special patrols, highway patrol, the Commissioner, and the Department's leadership team.

#### **Program Objectives**

- -Increase community safety, reduce violent crime and disorder, and build relationships within the Kensington and Allegheny areas by focusing on the following:
  - Community engagement and inclusion
- Problematic drug corners and streets that are identified for enforcement and ongoing monitoring by East Division commanders, Narcotics Bureau, and the community
  - Improving the quality of life within the K&A area
- -Provide an additional mental health/crisis related resource into the field, by deploying teams of CIT Officers and Mental Health Clinicians to serve as first responders to certain crisis related calls, as identified by Police Radio and the Department of Behavioral Health and Intellectual Disabilities (DBHIDS).
- -Enhance positive police interaction with youth by maintaining a program for youth to participate in the PPD decision making process and ensure their voices are being heard in the community.