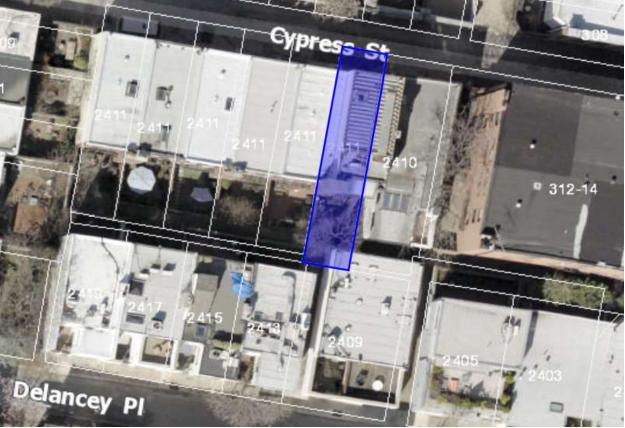

### ADDRESS: 2411 DELANCEY PL, UNIT A

Proposal: Construct four-story building Review Requested: Final Approval Owner: Eugenia & Steven Galetta Applicant: Gabriel Deck, Gnome Architects, LLC History: 1967 Individual Designation: None District Designation: Rittenhouse Fitler Historic District, Non-contributing, 2/8/1995 Staff Contact: Meredith Keller, meredith.keller@phila.gov

**OVERVIEW:** The property at 2411 Delancey Place, Unit A, is part of a row of nondescript buildings constructed in the late 1960s. They are located on the north side of the 2400-block of Delancey Place, though the fronts of the buildings are not visible from the street, owing to their location behind five properties with street frontages on Delancey. The six buildings that comprise 2411 Delancey Place, Units A through F, are part of the larger development of Bauhaus-style structures that extend from Delancey Place to Cypress Street, though the rear units do not share the Bauhaus styling. Both the Delancey and Cypress sections of the development are classified as non-contributing in the Rittenhouse-Fitler Historic District. While the fronts of the 2411 Delancey Place units face an interior court between Delancey Place and Cypress Street, the rears of the buildings face directly onto Cypress Street. The south side of the 2400-block of Cypress Street consists of seven non-contributing buildings. The north side is comprised of the rears of several Spruce Street properties and includes numerous roll-down gates. No contributing structures front onto this block of Cypress Street.

Figure 1: 2020 aerial showing 2411 Delancey Place, Unit A. Source: Atlas.

Figure 2: The courtyard façade of 2411 Delancey Place, Unit A, prior to demolition, 2020. Source: Pictometry.

2411 Delancey Place, Unit A Philadelphia Historical Commission May/June 2021