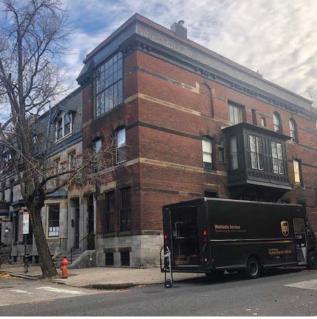

Figure 3: The Cypress Street façade of 2411 Delancey Place, Unit A, prior to demolition, 2020. Source: Cyclomedia.

Figure 4: The row of non-contributing buildings facing Cypress Street. Five of the six buildings at the center of the image are 2411 Delancey Street, Units A though F. Source: Pictometry.

(5) VIEW EAST ON DELANCEY ST - SHARED ENTRYWAY LEADING TO BUILDING FRONTAGE

(7) NEARBY ON CYPRESS ST.

(8) NEARBY ON CYPRESS ST.

(9) NEARBY ON CYPRESS ST.

A 2411 Delancey PL #A PROPOSED SINGLE FAMILY DWELLING PHILADELPHIA HISTORICAL COMMISSION APPLICATION GNOME ARCHITECTS 05.11.2021