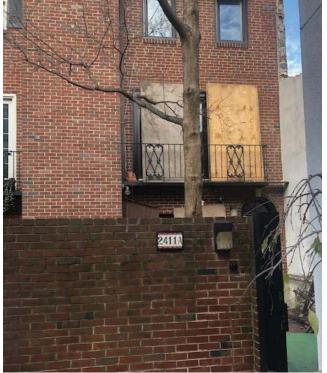

Within the past couple years, a fire destroyed an adjacent building and caused significant damage to 2411 Delancey Place. The Historical Commission staff approved a permit for complete demolition of the fire-damaged structure on 4 December 2020. The Department of Licenses and Inspections issued the permit in January 2021, and the four-story building was subsequently demolished.

This application proposes to construct a four-story building with a roof deck and pilot house in place of the previous non-contributing structure. At its Cypress Street elevation, the new building would feature a brick base and balcony at the second story. It would be clad in composite panel siding with flat metal accent panels. Like the previous building, the new structure would have a garage door at the first story.