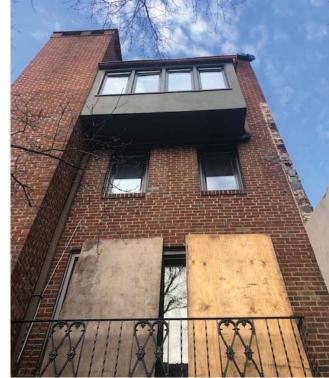

Figure 3: The Cypress Street façade of 2411 Delancey Place, Unit A, prior to demolition, 2020. Source: Cyclomedia.

Figure 4: The row of non-contributing buildings facing Cypress Street. Five of the six buildings at the center of the image are 2411 Delancey Street, Units A though F. Source: Pictometry.

A 2411 Delancey PL #A PROPOSED SINGLE FAMILY DWELLING PHILADELPHIA HISTORICAL COMMISSION APPLICATION GNOME ARCHITECTS 05.11.2021

EXISTING 4-STORY SINGLE FAMILY STRUCTURE DESTROYED BY FIRE, PRIOR TO RECENT DEMOLITION PAGE 4