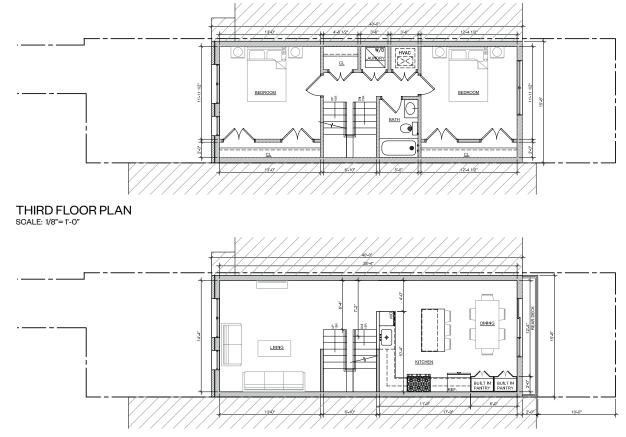

△ 2411 Delancey PL #A PROPOSED SINGLE FAMILY DWELLING

> PHILADELPHIA HISTORICAL COMMISSION APPLICATION

**GNOME ARCHITECTS** 

**C** 05.11.2021

**PROPOSED PLANS** PAGE 13

△ 2411 Delancey PL #A PROPOSED SINGLE FAMILY DWELLING

> PHILADELPHIA HISTORICAL COMMISSION APPLICATION

**GNOME ARCHITECTS** 

**C** 05.11.2021

**PROPOSED PLANS** 

PAGE 14

| Θ  | MATERIAL                                       | MANUFACTURER                        | COLOR             |
|----|------------------------------------------------|-------------------------------------|-------------------|
| 0  | STANDARD BRICK                                 | GLEN GERY OR EQ.                    | 52-DD OR EQ.      |
| 13 | BRICK ROWLOCK SILL                             | MATCH [1]                           | MATCH [1]         |
| 18 | 1/2" PROJECTED HORIZ.<br>BRICK ROWLOCK COURSE  | MATCH [1]                           | MATCH [1]         |
| 1  | 1/2" RECESSED VERTICAL<br>BRICK ROWLOCK COURSE | MATCH [1]                           | MATCH [1]         |
| 1  | BRICK SOLDIER COURSE                           | MATCH [1]                           | MATCH [1]         |
| 2  | FLAT METAL ACCENT<br>CLADDING                  | ATAS OR EQ.                         | MATTE BLACK       |
| 3  | COMPOSITE PANEL<br>SIDING                      | VIROC OR EQ.                        | LIGHT MIST OR EQ. |
| (  | FIBER CEMENT<br>SIDING                         | HARDIEPLANK 6*<br>REVEAL LAP SIDING | LIGHT MIST OR EQ. |
| 6  | ALUM. PROJECTED<br>CORNICE                     | ATAS OR EQ.                         | BLACK             |
| 6  | METAL RAILING (42" H.)                         | TBD                                 | BLACK             |
| 0  | SEE WINDOW SCHEDULE<br>FOR OPERATION           | PELLA LIFESTYLE SERIES              | BLACK             |
| 8  | SEE DOOR SCHEDULE FOR<br>OPERATION             | PELLA LIFESTYLE SERIES              | BLACK             |
|    | FIBERGLASS PARAPET CAP                         | -                                   | -                 |