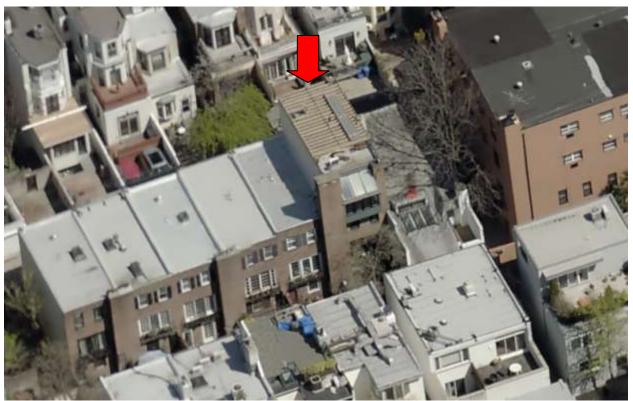

Figure 3: The Cypress Street façade of 2411 Delancey Place, Unit A, prior to demolition, 2020. Source: Cyclomedia.

Figure 4: The row of non-contributing buildings facing Cypress Street. Five of the six buildings at the center of the image are 2411 Delancey Street, Units A though F. Source: Pictometry.