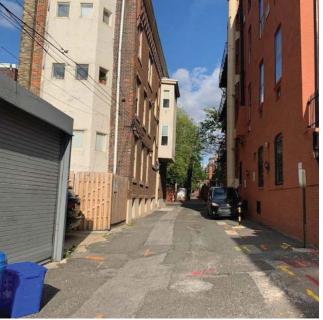

(5) VIEW EAST ON DELANCEY ST - SHARED ENTRYWAY LEADING TO BUILDING FRONTAGE

(7) NEARBY ON CYPRESS ST.

(8) NEARBY ON CYPRESS ST.

(9) NEARBY ON CYPRESS ST.

A 2411 Delancey PL #A PROPOSED SINGLE FAMILY DWELLING PHILADELPHIA HISTORICAL COMMISSION APPLICATION GNOME ARCHITECTS 05.11.2021

# NEARBY CYPRESS ST SITE CONTEXT

PAGE 7