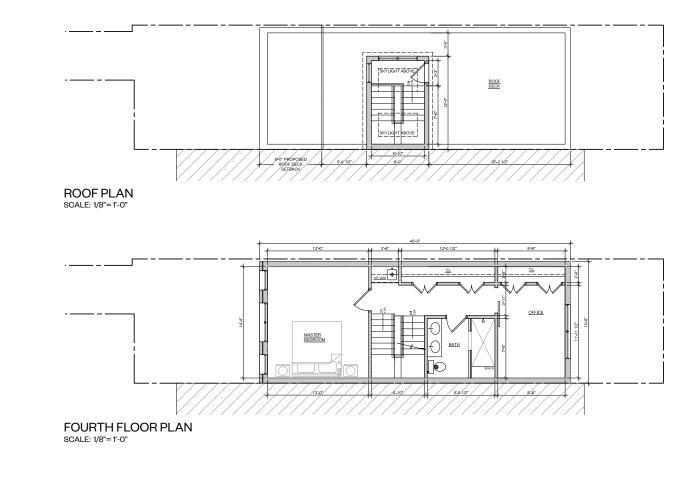

GNOME ARCHITECTS

**C** 05.11.2021

△ 2411 Delancey PL #A PROPOSED SINGLE FAMILY DWELLING

> PHILADELPHIA HISTORICAL COMMISSION APPLICATION

**GNOME ARCHITECTS** 

**C** 05.11.2021

**PROPOSED PLANS** PAGE 12

SECOND FLOOR PLAN SCALE: 1/8"= 1'-0"

△ 2411 Delancey PL #A PROPOSED SINGLE FAMILY DWELLING

> PHILADELPHIA HISTORICAL COMMISSION APPLICATION

**GNOME ARCHITECTS** 

**C** 05.11.2021

**PROPOSED PLANS** PAGE 13

△ 2411 Delancey PL #A PROPOSED SINGLE FAMILY DWELLING

> PHILADELPHIA HISTORICAL COMMISSION APPLICATION

**GNOME ARCHITECTS** 

**C** 05.11.2021

**PROPOSED PLANS** 

PAGE 14

| Θ  | MATERIAL                                       | MANUFACTURER                        | COLOR             |
|----|------------------------------------------------|-------------------------------------|-------------------|
| 0  | STANDARD BRICK                                 | GLEN GERY OR EQ.                    | 52-DD OR EQ.      |
| 13 | BRICK ROWLOCK SILL                             | MATCH [1]                           | MATCH [1]         |
| 18 | 1/2" PROJECTED HORIZ.<br>BRICK ROWLOCK COURSE  | MATCH [1]                           | MATCH [1]         |
| 1  | 1/2" RECESSED VERTICAL<br>BRICK ROWLOCK COURSE | MATCH [1]                           | MATCH [1]         |
| 1  | BRICK SOLDIER COURSE                           | MATCH [1]                           | MATCH [1]         |
| 2  | FLAT METAL ACCENT<br>CLADDING                  | ATAS OR EQ.                         | MATTE BLACK       |
| 3  | COMPOSITE PANEL<br>SIDING                      | VIROC OR EQ.                        | LIGHT MIST OR EQ. |
| (  | FIBER CEMENT<br>SIDING                         | HARDIEPLANK 6*<br>REVEAL LAP SIDING | LIGHT MIST OR EQ. |
| 6  | ALUM. PROJECTED<br>CORNICE                     | ATAS OR EQ.                         | BLACK             |
| 6  | METAL RAILING (42" H.)                         | TBD                                 | BLACK             |
| 0  | SEE WINDOW SCHEDULE<br>FOR OPERATION           | PELLA LIFESTYLE SERIES              | BLACK             |
| 8  | SEE DOOR SCHEDULE FOR<br>OPERATION             | PELLA LIFESTYLE SERIES              | BLACK             |
|    | FIBERGLASS PARAPET CAP                         | -                                   | -                 |