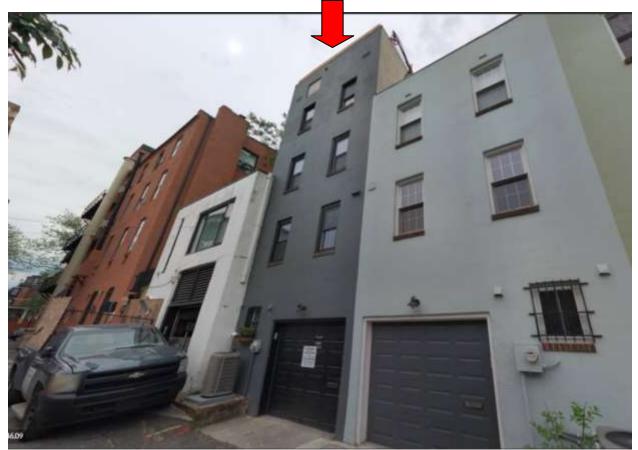

Figure 3: The Cypress Street façade of 2411 Delancey Place, Unit A, prior to demolition, 2020. Source: Cyclomedia.

Figure 4: The row of non-contributing buildings facing Cypress Street. Five of the six buildings at the center of the image are 2411 Delancey Street, Units A though F. Source: Pictometry.