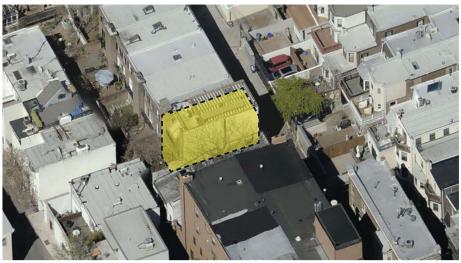

Figure 3: The Cypress Street façade of 2411 Delancey Place, Unit A, prior to demolition, 2020. Source: Cyclomedia.

Figure 4: The row of non-contributing buildings facing Cypress Street. Five of the six buildings at the center of the image are 2411 Delancey Street, Units A though F. Source: Pictometry.