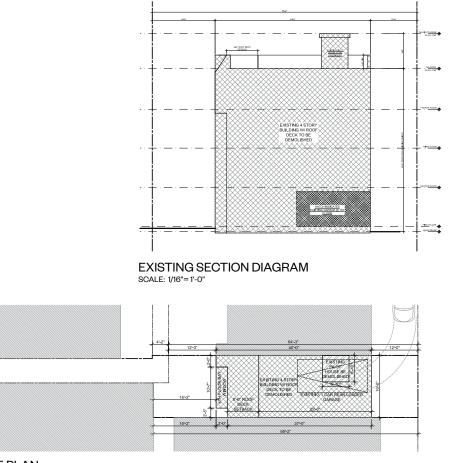

## NEARBY SITE CONTEXT PAGE 9

PAGE 10

EXISTING SITE PLAN SCALE: 1/16"=1'-0"

600 BLOCK OF DELANCY ST (5.9 13 6.6) (5.9 13 6.0)

EXISTING SITE PLAN AND SECTION DIAGRAM PRIOR TO RECENT DEMOLITION

△ 2411 Delancey PL #A PROPOSED SINGLE FAMILY DWELLING PHILADELPHIA HISTORICAL COMMISSION APPLICATION **GNOME ARCHITECTS C** 05.11.2021