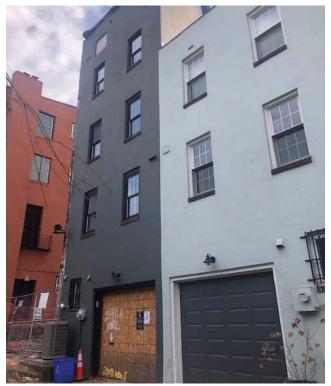

Within the past couple years, a fire destroyed an adjacent building and caused significant damage to 2411 Delancey Place. The Historical Commission staff approved a permit for complete demolition of the fire-damaged structure on 4 December 2020. The Department of Licenses and Inspections issued the permit in January 2021, and the four-story building was subsequently demolished.

This application proposes to construct a four-story building with a roof deck and pilot house in place of the previous non-contributing structure. At its Cypress Street elevation, the new building would feature a brick base and balcony at the second story. It would be clad in composite panel siding with flat metal accent panels. Like the previous building, the new structure would have a garage door at the first story.