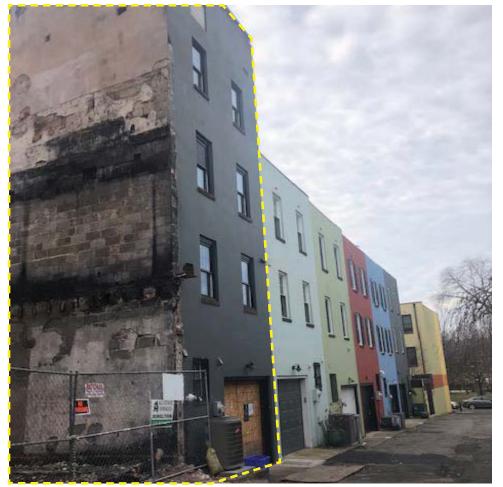

**OVERVIEW:** The property at 2411 Delancey Place, Unit A, is part of a row of nondescript buildings constructed in the late 1960s. They are located on the north side of the 2400-block of Delancey Place, though the fronts of the buildings are not visible from the street, owing to their location behind five properties with street frontages on Delancey. The six buildings that comprise 2411 Delancey Place, Units A through F, are part of the larger development of Bauhaus-style structures that extend from Delancey Place to Cypress Street, though the rear units do not share the Bauhaus styling. Both the Delancey and Cypress sections of the development are classified as non-contributing in the Rittenhouse-Fitler Historic District. While the fronts of the 2411 Delancey Place units face an interior court between Delancey Place and Cypress Street, the rears of the buildings face directly onto Cypress Street. The south side of the 2400-block of Cypress Street consists of seven non-contributing buildings. The north side is comprised of the rears of several Spruce Street properties and includes numerous roll-down gates. No contributing structures front onto this block of Cypress Street.

Figure 3: The Cypress Street façade of 2411 Delancey Place, Unit A, prior to demolition, 2020. Source: Cyclomedia.

Figure 4: The row of non-contributing buildings facing Cypress Street. Five of the six buildings at the center of the image are 2411 Delancey Street, Units A though F. Source: Pictometry.