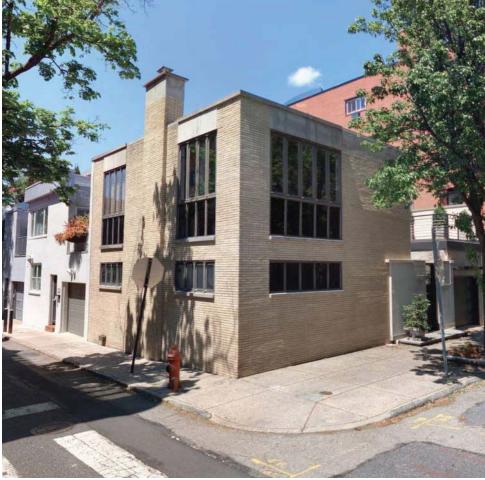

**OVERVIEW:** The property at 2411 Delancey Place, Unit A, is part of a row of nondescript buildings constructed in the late 1960s. They are located on the north side of the 2400-block of Delancey Place, though the fronts of the buildings are not visible from the street, owing to their location behind five properties with street frontages on Delancey. The six buildings that comprise 2411 Delancey Place, Units A through F, are part of the larger development of Bauhaus-style structures that extend from Delancey Place to Cypress Street, though the rear units do not share the Bauhaus styling. Both the Delancey and Cypress sections of the development are classified as non-contributing in the Rittenhouse-Fitler Historic District. While the fronts of the 2411 Delancey Place units face an interior court between Delancey Place and Cypress Street, the rears of the buildings face directly onto Cypress Street. The south side of the 2400-block of Cypress Street consists of seven non-contributing buildings. The north side is comprised of the rears of several Spruce Street properties and includes numerous roll-down gates. No contributing structures front onto this block of Cypress Street.

AERIAL VIEW - SOUTH (RECENTLY DEMOLISHED 4 STORY STRUCTURE SHOWN)

A 2411 Delancey PL #A PROPOSED SINGLE FAMILY DWELLING PHILADELPHIA HISTORICAL COMMISSION APPLICATION GNOME ARCHITECTS 05.11.2021

AERIAL VIEW - EAST (RECENTLY DEMOLISHED 4 STORY STRUCTURE SHOWN)

AERIAL VIEW - WEST (RECENTLY DEMOLISHED 4 STORY STRUCTURE SHOWN)

(1) VIEW FROM INTERIOR ENTRY COURT OF RECENTLY DEMOLISHED STRUCTURE

(2) VIEW FROM INTERIOR OF COURTYARD OF RECENTLY DEMOLISHED STRUCTURE

(3) VIEW OF REAR ELEVATION FROM CYPRESS ST OF RECENTLY DEMOLISHED STRUCTURE