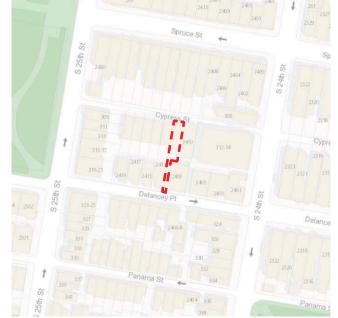

**OVERVIEW:** The property at 2411 Delancey Place, Unit A, is part of a row of nondescript buildings constructed in the late 1960s. They are located on the north side of the 2400-block of Delancey Place, though the fronts of the buildings are not visible from the street, owing to their location behind five properties with street frontages on Delancey. The six buildings that comprise 2411 Delancey Place, Units A through F, are part of the larger development of Bauhaus-style structures that extend from Delancey Place to Cypress Street, though the rear units do not share the Bauhaus styling. Both the Delancey and Cypress sections of the development are classified as non-contributing in the Rittenhouse-Fitler Historic District. While the fronts of the 2411 Delancey Place units face an interior court between Delancey Place and Cypress Street, the rears of the buildings face directly onto Cypress Street. The south side of the 2400-block of Cypress Street consists of seven non-contributing buildings. The north side is comprised of the rears of several Spruce Street properties and includes numerous roll-down gates. No contributing structures front onto this block of Cypress Street.

### ADDRESS: 2411 DELANCEY PL, UNIT A

Proposal: Construct four-story building Review Requested: Final Approval Owner: Eugenia & Steven Galetta Applicant: Gabriel Deck, Gnome Architects, LLC History: 1967 Individual Designation: None District Designation: Rittenhouse Fitler Historic District, Non-contributing, 2/8/1995 Staff Contact: Meredith Keller, meredith.keller@phila.gov