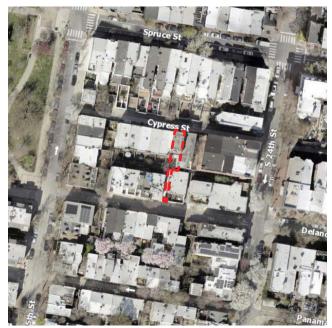

**OVERVIEW:** The property at 2411 Delancey Place, Unit A, is part of a row of nondescript buildings constructed in the late 1960s. They are located on the north side of the 2400-block of Delancey Place, though the fronts of the buildings are not visible from the street, owing to their location behind five properties with street frontages on Delancey. The six buildings that comprise 2411 Delancey Place, Units A through F, are part of the larger development of Bauhaus-style structures that extend from Delancey Place to Cypress Street, though the rear units do not share the Bauhaus styling. Both the Delancey and Cypress sections of the development are classified as non-contributing in the Rittenhouse-Fitler Historic District. While the fronts of the 2411 Delancey Place units face an interior court between Delancey Place and Cypress Street, the rears of the buildings face directly onto Cypress Street. The south side of the 2400-block of Cypress Street consists of seven non-contributing buildings. The north side is comprised of the rears of several Spruce Street properties and includes numerous roll-down gates. No contributing structures front onto this block of Cypress Street.

### ADDRESS: 2411 DELANCEY PL, UNIT A

Proposal: Construct four-story building Review Requested: Final Approval Owner: Eugenia & Steven Galetta Applicant: Gabriel Deck, Gnome Architects, LLC History: 1967 Individual Designation: None District Designation: Rittenhouse Fitler Historic District, Non-contributing, 2/8/1995 Staff Contact: Meredith Keller, meredith.keller@phila.gov