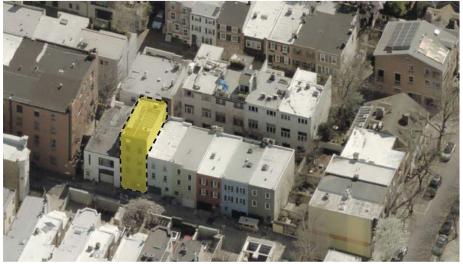

Figure 1: 2020 aerial showing 2411 Delancey Place, Unit A. Source: Atlas.

Figure 2: The courtyard façade of 2411 Delancey Place, Unit A, prior to demolition, 2020. Source: Pictometry.

2411 Delancey Place, Unit A Philadelphia Historical Commission May/June 2021

### ADDRESS: 2411 DELANCEY PL, UNIT A

Proposal: Construct four-story building Review Requested: Final Approval Owner: Eugenia & Steven Galetta Applicant: Gabriel Deck, Gnome Architects, LLC History: 1967 Individual Designation: None District Designation: Rittenhouse Fitler Historic District, Non-contributing, 2/8/1995 Staff Contact: Meredith Keller, meredith.keller@phila.gov