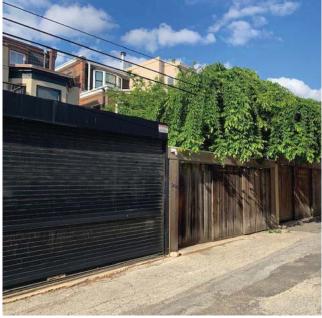

Figure 3: The Cypress Street façade of 2411 Delancey Place, Unit A, prior to demolition, 2020. Source: Cyclomedia.

Figure 4: The row of non-contributing buildings facing Cypress Street. Five of the six buildings at the center of the image are 2411 Delancey Street, Units A though F. Source: Pictometry.

Figure 5: Aerial view of the 2400 block of Cypress Street, showing the rears of the properties on Spruce Street. Source: Pictometry.