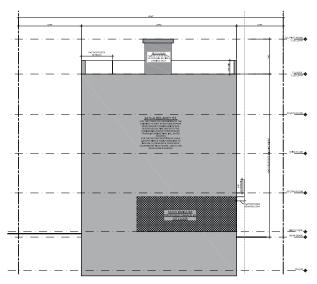

This application proposes to construct a four-story building with a roof deck and pilot house in place of the previous non-contributing structure. At its Cypress Street elevation, the new building would feature a brick base and balcony at the second story. It would be clad in composite panel siding with flat metal accent panels. Like the previous building, the new structure would have a garage door at the first story.

PROPOSED REAR ELEVATION (FROM CYPRESS ST)