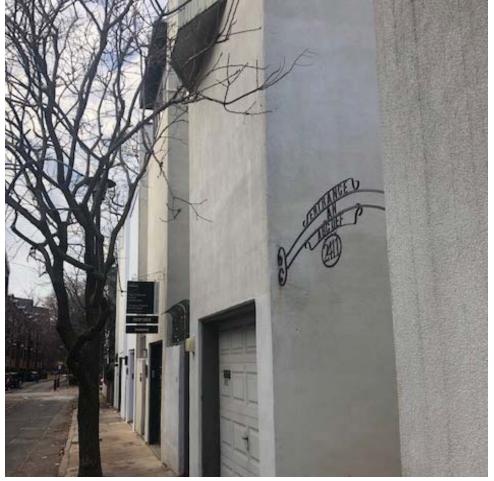

Figure 3: The Cypress Street façade of 2411 Delancey Place, Unit A, prior to demolition, 2020. Source: Cyclomedia.

Figure 4: The row of non-contributing buildings facing Cypress Street. Five of the six buildings at the center of the image are 2411 Delancey Street, Units A though F. Source: Pictometry.

(4) VIEW WEST ON DELANCEY ST - SHARED ENTRYWAY LEADING TO BUILDING FRONTAGE

A 2411 Delancey PL #A PROPOSED SINGLE FAMILY DWELLING PHILADELPHIA HISTORICAL COMMISSION APPLICATION GNOME ARCHITECTS **C** 05.11.2021

(5) VIEW EAST ON DELANCEY ST - SHARED ENTRYWAY LEADING TO BUILDING FRONTAGE

(7) NEARBY ON CYPRESS ST.

(8) NEARBY ON CYPRESS ST.

(9) NEARBY ON CYPRESS ST.

A 2411 Delancey PL #A PROPOSED SINGLE FAMILY DWELLING PHILADELPHIA HISTORICAL COMMISSION APPLICATION GNOME ARCHITECTS 05.11.2021