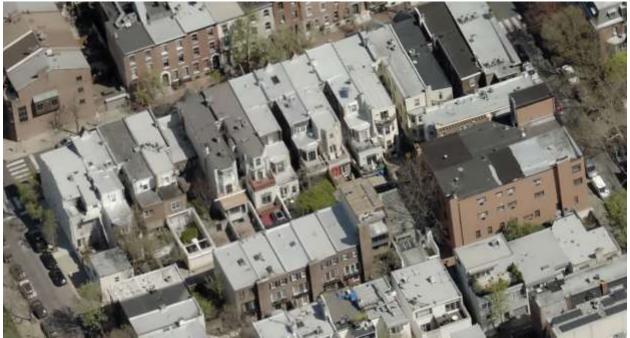

**OVERVIEW:** The property at 2411 Delancey Place, Unit A, is part of a row of nondescript buildings constructed in the late 1960s. They are located on the north side of the 2400-block of Delancey Place, though the fronts of the buildings are not visible from the street, owing to their location behind five properties with street frontages on Delancey. The six buildings that comprise 2411 Delancey Place, Units A through F, are part of the larger development of Bauhaus-style structures that extend from Delancey Place to Cypress Street, though the rear units do not share the Bauhaus styling. Both the Delancey and Cypress sections of the development are classified as non-contributing in the Rittenhouse-Fitler Historic District. While the fronts of the 2411 Delancey Place units face an interior court between Delancey Place and Cypress Street, the rears of the buildings face directly onto Cypress Street. The south side of the 2400-block of Cypress Street consists of seven non-contributing buildings. The north side is comprised of the rears of several Spruce Street properties and includes numerous roll-down gates. No contributing structures front onto this block of Cypress Street.

Figure 3: The Cypress Street façade of 2411 Delancey Place, Unit A, prior to demolition, 2020. Source: Cyclomedia.

Figure 4: The row of non-contributing buildings facing Cypress Street. Five of the six buildings at the center of the image are 2411 Delancey Street, Units A though F. Source: Pictometry.