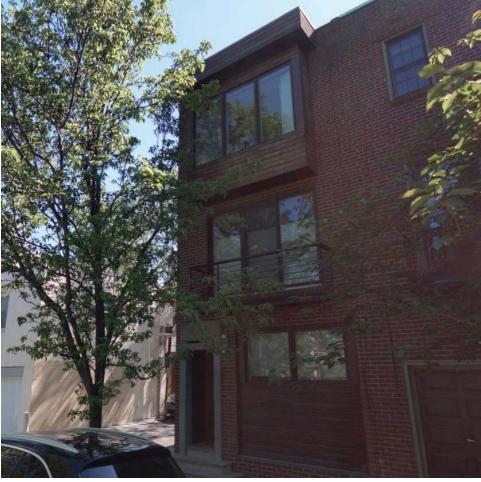

Within the past couple years, a fire destroyed an adjacent building and caused significant damage to 2411 Delancey Place. The Historical Commission staff approved a permit for complete demolition of the fire-damaged structure on 4 December 2020. The Department of Licenses and Inspections issued the permit in January 2021, and the four-story building was subsequently demolished.

Figure 3: The Cypress Street façade of 2411 Delancey Place, Unit A, prior to demolition, 2020. Source: Cyclomedia.

Figure 4: The row of non-contributing buildings facing Cypress Street. Five of the six buildings at the center of the image are 2411 Delancey Street, Units A though F. Source: Pictometry.

A 2411 Delancey PL #A PROPOSED SINGLE FAMILY DWELLING PHILADELPHIA HISTORICAL COMMISSION APPLICATION GNOME ARCHITECTS 05.11.2021

EXISTING 4-STORY SINGLE FAMILY STRUCTURE DESTROYED BY FIRE, PRIOR TO RECENT DEMOLITION PAGE 4