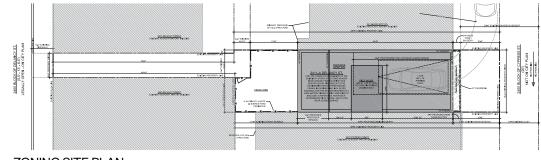

| ſ | ZONING CLASSIFICATION: | RSA-5 (RESIDENTIAL DISTRICT) |
|---|------------------------|------------------------------|
|   | ZONING CLASSIFICATION: | RSA-5 (RESIDENTIAL DISTRICT) |

SCOPE OF WORK: FOR THE COMPLETE DEMOLITION OF THE EXISTING 4 STORY STRUCTURE WI1-CAR REAR GARAGE PARKING WHICH WAS DESTROYED BY FIRE (REFER TO THE ENGINEERING REPORT PREPARED BY FRANKLIR ENGINEERING, NUC, DATED 8/20/2020)

FOR THE RECONSTRUCTION OF A NEW 4-STORY SINGLE FAMILY DWELLING TO INCLUDE (1) REAR DECK, ROOF DECK ACCESSED BY PILOT HOUSE, AND (1) CAR REAR LOADED GARAGE

| RSA-5 ZONING   | REQUIRED/ ALLOWED      | EXISTIN         | G       | PROF         | OSED       |
|----------------|------------------------|-----------------|---------|--------------|------------|
| LOT AREA       | 1,440 SF               | 1384.20 SF      |         | 1384.20 SF   |            |
| USE            | SINGLE FAMILY DWELLING | SINGLE FAMILY D | WELLING | SINGLE FAMI  | Y DWELLING |
| COVERAGE       | MAX. 75%               | 645.00 SF       | (46.6%) | 640.00 SF    | (46.2%)    |
| OPEN AREA      | MIN. 25%               | 739.20 SF       | (53.4%) | 744.20 SF    | (53.8%)    |
| FRONT YARD     | NOT REQ'D              | 16' - 2"        |         | 16' - 2*     |            |
| SIDE YARD      | NOT REQ'D              | -               |         | NONE         |            |
| REAR YARD      | 9'-0" DEEP MIN.        | 2'-0"           |         | 2'-0" ***    |            |
| HEIGHT         | 38"-0" A.G. MAX        | 42'- 0"         |         | 42' - 0" *** |            |
| PROPOSED BUILD | ING INFORMATION        |                 |         |              |            |
| STREET ENCROA  | CHMENTS                | NONE            |         | NONE         |            |

ZONING SECTION DIAGRAM SCALE: 1/16"=1'-0"

ZONING SITE PLAN SCALE: 1/16"= 1'-0"

> PROPOSED ZONING SITE PLAN AND SECTION DIAGRAM PAGE 11

Δ 2411 Delancey PL #A PROPOSED SINGLE FAMILY DWELLING

PHILADELPHIA HISTORICAL COMMISSION APPLICATION