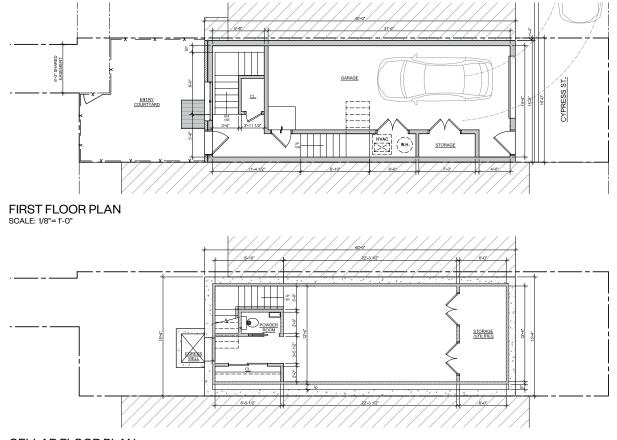

This application proposes to construct a four-story building with a roof deck and pilot house in place of the previous non-contributing structure. At its Cypress Street elevation, the new building would feature a brick base and balcony at the second story. It would be clad in composite panel siding with flat metal accent panels. Like the previous building, the new structure would have a garage door at the first story.

### SCOPE OF WORK:

• Construct four-story building with pilot house and roof deck.

GNOME ARCHITECTS

**C** 05.11.2021

△ 2411 Delancey PL #A PROPOSED SINGLE FAMILY DWELLING

> PHILADELPHIA HISTORICAL COMMISSION APPLICATION

**GNOME ARCHITECTS** 

**C** 05.11.2021

**PROPOSED PLANS** PAGE 12

SECOND FLOOR PLAN SCALE: 1/8"= 1'-0"