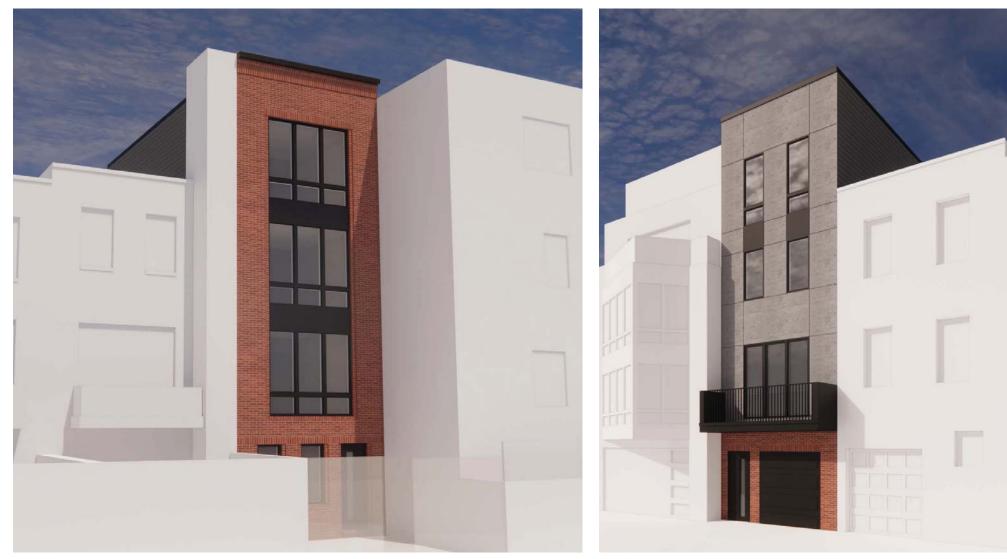

This application proposes to construct a four-story building with a roof deck and pilot house in place of the previous non-contributing structure. At its Cypress Street elevation, the new building would feature a brick base and balcony at the second story. It would be clad in composite panel siding with flat metal accent panels. Like the previous building, the new structure would have a garage door at the first story.

### **STANDARDS FOR REVIEW:**

The Secretary of the Interior's Standards for the Treatment of Historic Properties and Guidelines include:

- Standard 9: New additions, exterior alterations, or related new construction shall not destroy historic materials that characterize the property. The new work shall be differentiated from the old and shall be compatible with the massing, size, scale, and architectural features to protect the historic integrity of the property and its environment.
  - The proposed four-story building would replace a previous building of approximately the same size. The new building would be compatible in massing, size, and scale. Owing to its location within a row of non-contributing structures, the proposed building would not destroy any historic materials, nor would it impact the historic integrity of the surrounding environment. The work complies with this standard.

- Guidelines for New Exterior Additions to Historic Buildings and Related New Construction:
  - Recommended: Designing new construction on a historic site or in a historic setting that it is compatible but differentiated from the historic building or buildings.
  - Recommended: Considering the design for related new construction in terms of its relationship to the historic building as well as the historic district and setting.
  - Not Recommended: Adding new construction that results in the diminution or loss of the historic character of the building, including its design, materials, location, or setting.
  - The proposed building would be visible only from Cypress Street, where no fronts of contributing or significant structures are located. The proposed building is compatible in massing and size and would have no visual impact on the historic district. The work complies with this guideline.