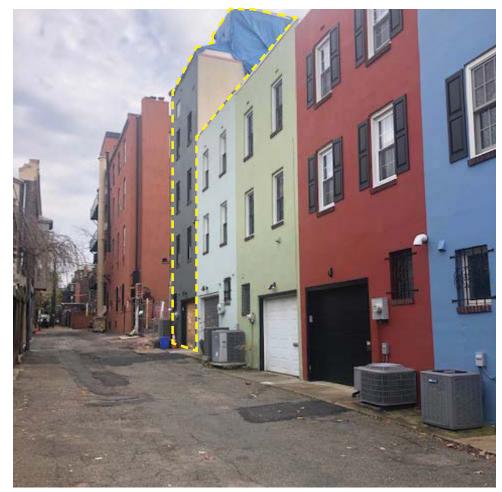

**OVERVIEW:** The property at 2411 Delancey Place, Unit A, is part of a row of nondescript buildings constructed in the late 1960s. They are located on the north side of the 2400-block of Delancey Place, though the fronts of the buildings are not visible from the street, owing to their location behind five properties with street frontages on Delancey. The six buildings that comprise 2411 Delancey Place, Units A through F, are part of the larger development of Bauhaus-style structures that extend from Delancey Place to Cypress Street, though the rear units do not share the Bauhaus styling. Both the Delancey and Cypress sections of the development are classified as non-contributing in the Rittenhouse-Fitler Historic District. While the fronts of the 2411 Delancey Place units face an interior court between Delancey Place and Cypress Street, the rears of the buildings face directly onto Cypress Street. The south side of the 2400-block of Cypress Street consists of seven non-contributing buildings. The north side is comprised of the rears of several Spruce Street properties and includes numerous roll-down gates. No contributing structures front onto this block of Cypress Street.

Figure 1: 2020 aerial showing 2411 Delancey Place, Unit A. Source: Atlas.

Figure 2: The courtyard façade of 2411 Delancey Place, Unit A, prior to demolition, 2020. Source: Pictometry.

2411 Delancey Place, Unit A Philadelphia Historical Commission May/June 2021