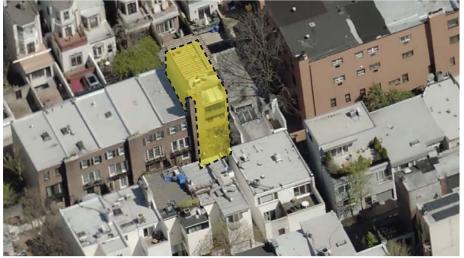

Figure 1: 2020 aerial showing 2411 Delancey Place, Unit A. Source: Atlas.

Figure 2: The courtyard façade of 2411 Delancey Place, Unit A, prior to demolition, 2020. Source: Pictometry.

2411 Delancey Place, Unit A Philadelphia Historical Commission May/June 2021

**OVERVIEW:** The property at 2411 Delancey Place, Unit A, is part of a row of nondescript buildings constructed in the late 1960s. They are located on the north side of the 2400-block of Delancey Place, though the fronts of the buildings are not visible from the street, owing to their location behind five properties with street frontages on Delancey. The six buildings that comprise 2411 Delancey Place, Units A through F, are part of the larger development of Bauhaus-style structures that extend from Delancey Place to Cypress Street, though the rear units do not share the Bauhaus styling. Both the Delancey and Cypress sections of the development are classified as non-contributing in the Rittenhouse-Fitler Historic District. While the fronts of the 2411 Delancey Place units face an interior court between Delancey Place and Cypress Street, the rears of the buildings face directly onto Cypress Street. The south side of the 2400-block of Cypress Street consists of seven non-contributing buildings. The north side is comprised of the rears of several Spruce Street properties and includes numerous roll-down gates. No contributing structures front onto this block of Cypress Street.