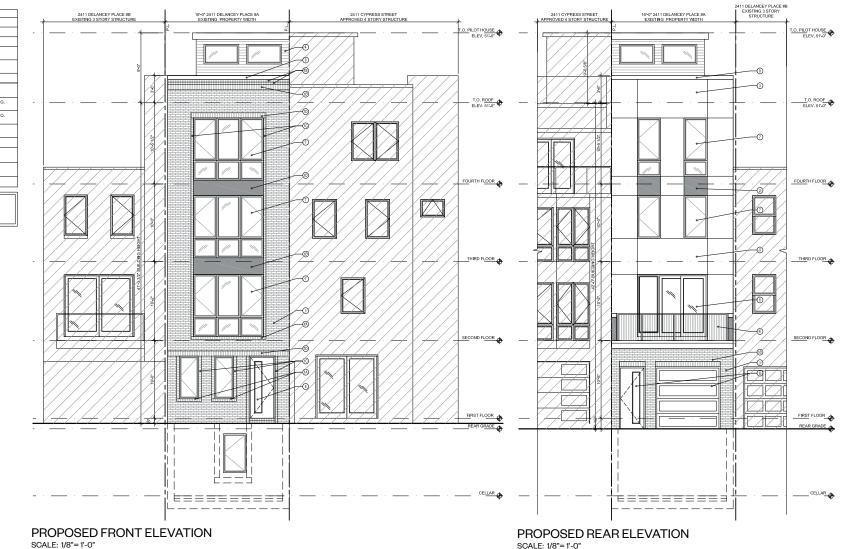

This application proposes to construct a four-story building with a roof deck and pilot house in place of the previous non-contributing structure. At its Cypress Street elevation, the new building would feature a brick base and balcony at the second story. It would be clad in composite panel siding with flat metal accent panels. Like the previous building, the new structure would have a garage door at the first story.

> PHILADELPHIA HISTORICAL COMMISSION APPLICATION

**GNOME ARCHITECTS** 

**C** 05.11.2021

**PROPOSED PLANS** 

PAGE 14

| Θ  | MATERIAL                                       | MANUFACTURER                        | COLOR             |
|----|------------------------------------------------|-------------------------------------|-------------------|
| 0  | STANDARD BRICK                                 | GLEN GERY OR EQ.                    | 52-DD OR EQ.      |
| 13 | BRICK ROWLOCK SILL                             | MATCH [1]                           | MATCH [1]         |
| 18 | 1/2" PROJECTED HORIZ.<br>BRICK ROWLOCK COURSE  | MATCH [1]                           | MATCH [1]         |
| 1  | 1/2" RECESSED VERTICAL<br>BRICK ROWLOCK COURSE | MATCH [1]                           | MATCH [1]         |
| 1  | BRICK SOLDIER COURSE                           | MATCH [1]                           | MATCH [1]         |
| 2  | FLAT METAL ACCENT<br>CLADDING                  | ATAS OR EQ.                         | MATTE BLACK       |
| 3  | COMPOSITE PANEL<br>SIDING                      | VIROC OR EQ.                        | LIGHT MIST OR EQ. |
| (  | FIBER CEMENT<br>SIDING                         | HARDIEPLANK 6*<br>REVEAL LAP SIDING | LIGHT MIST OR EQ. |
| 6  | ALUM. PROJECTED<br>CORNICE                     | ATAS OR EQ.                         | BLACK             |
| 6  | METAL RAILING (42" H.)                         | TBD                                 | BLACK             |
| 0  | SEE WINDOW SCHEDULE<br>FOR OPERATION           | PELLA LIFESTYLE SERIES              | BLACK             |
| 8  | SEE DOOR SCHEDULE FOR<br>OPERATION             | PELLA LIFESTYLE SERIES              | BLACK             |
|    | FIBERGLASS PARAPET CAP                         | -                                   | -                 |

ELEVATION KEYNOTE LEGEND

△ 2411 Delancey PL #A PROPOSED SINGLE FAMILY DWELLING

> PHILADELPHIA HISTORICAL COMMISSION APPLICATION

**GNOME ARCHITECTS** 

**C** 05.11.2021

# **PROPOSED ELEVATIONS**

PAGE 15

PROPOSED FRONT ELEVATION (FROM DELANCEY PL)

△ 2411 Delancey PL #A PROPOSED SINGLE FAMILY DWELLING

PHILADELPHIA HISTORICAL COMMISSION APPLICATION

**GNOME ARCHITECTS** 

**C** 05.11.2021

PROPOSED REAR ELEVATION (FROM CYPRESS ST)