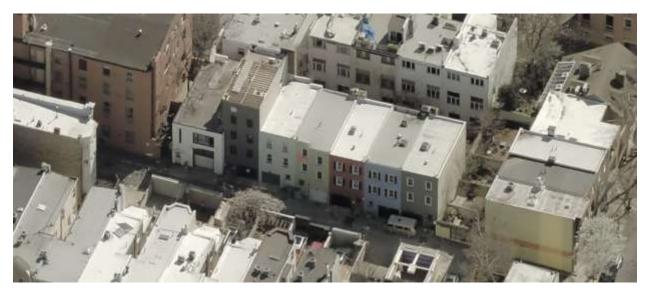

**OVERVIEW:** The property at 2411 Delancey Place, Unit A, is part of a row of nondescript buildings constructed in the late 1960s. They are located on the north side of the 2400-block of Delancey Place, though the fronts of the buildings are not visible from the street, owing to their location behind five properties with street frontages on Delancey. The six buildings that comprise 2411 Delancey Place, Units A through F, are part of the larger development of Bauhaus-style structures that extend from Delancey Place to Cypress Street, though the rear units do not share the Bauhaus styling. Both the Delancey and Cypress sections of the development are classified as non-contributing in the Rittenhouse-Fitler Historic District. While the fronts of the 2411 Delancey Place units face an interior court between Delancey Place and Cypress Street, the rears of the buildings face directly onto Cypress Street. The south side of the 2400-block of Cypress Street consists of seven non-contributing buildings. The north side is comprised of the rears of several Spruce Street properties and includes numerous roll-down gates. No contributing structures front onto this block of Cypress Street.

Figure 3: The Cypress Street façade of 2411 Delancey Place, Unit A, prior to demolition, 2020. Source: Cyclomedia.

Figure 4: The row of non-contributing buildings facing Cypress Street. Five of the six buildings at the center of the image are 2411 Delancey Street, Units A though F. Source: Pictometry.