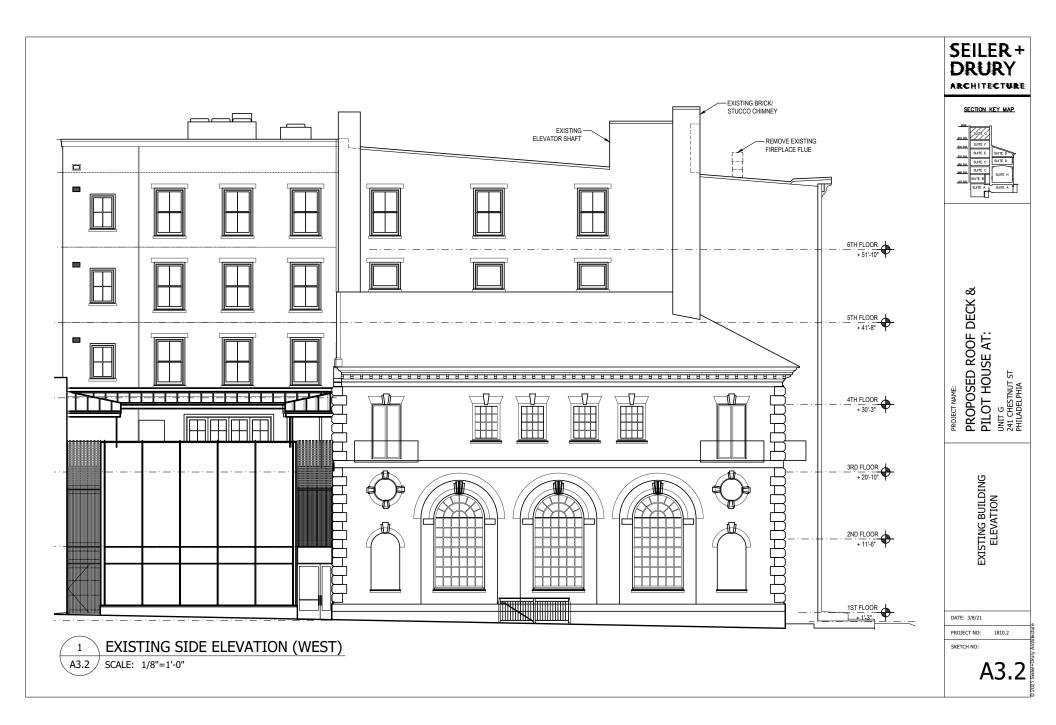

In 1919 the condominium association for the building applied to The Historic Commission to remove the upper portion of the existing elevator penthouse, because it was structurally unsound. That work was approved by the Commission and the repairs have been completed.