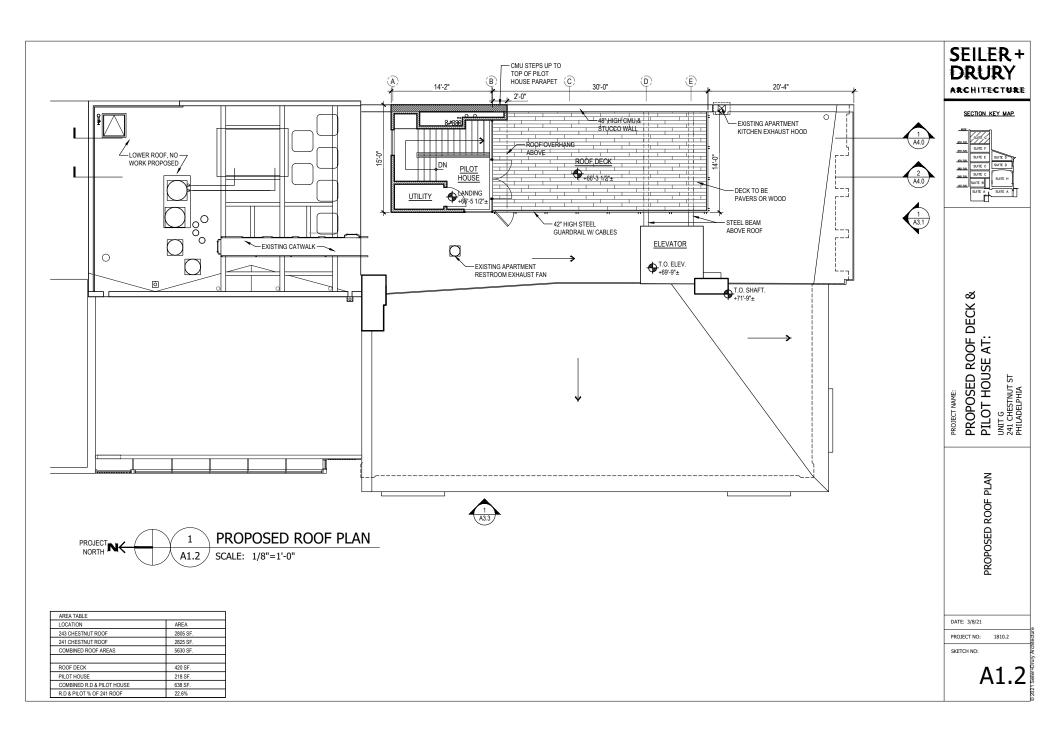

The new deck will be supported on two new steel beams which will be installed above the roof plane and will bear on the existing masonry elevator shaft. There will be three additional beams spanning the width of the building to be located below the roof. The deck and pilot house are set back 10' from the west façade of the 241 building and approximately 20' from the face of the cornice to the south. The deck's railing will be of painted steel balusters with cable system and its top will be a few inches higher than the top of the revised elevator shaft. The exact height will be determined by the detail at the roof edge of the pilot house. The walls of the pilot house will be of stucco.

# SEILER + DRURY

ARCHITECTURE

Every effort has been made to keep the height of the deck and pilot house as low as possible, with a 7'8" ceiling inside the pilot house. The height of the pilot house above the roof deck will be approximately 9'-8". The pilot house is proposed to be 218 gsf, with the roof deck at 420 sq. feet. in area.