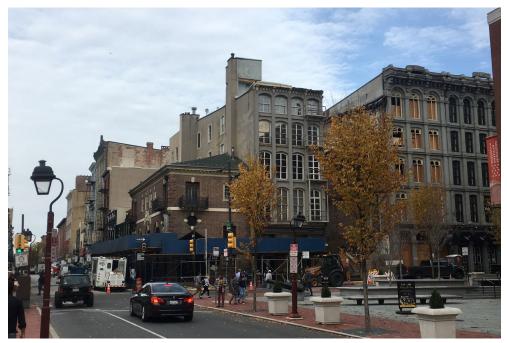

### **STANDARDS FOR REVIEW:**

The Secretary of the Interior's Standards for the Treatment of Historic Properties and Guidelines include:

- Roofs Guideline | Recommended: Designing rooftop additions, elevator or stair towers, decks or terraces, dormers, or skylights when required by a new or continuing use so that they are inconspicuous and minimally visible on the site and from the public right-of-way and do not damage or obscure character-defining historic features.
  - The deck and pilot house as currently proposed would be highly visible from the public right-of-way. The application photographs show the visibility of the building's roof area from Chestnut Street and Independence National Historical Park, therefore the application fails to satisfy this guideline.

Sincerely,

Douglas E<sup>C</sup>Seiler, AIA, LEED AP President

VIEW NORTH FROM 3RD ST

VIEW NORTHEAST FROM 3RD ST

241-243 Chestnut St, Philadelphia

VIEW EAST FROM CHESTNUT ST

VIEW EAST FROM PARK AT CORNER OF CHESTNUT ST & 3<sup>RD</sup> ST