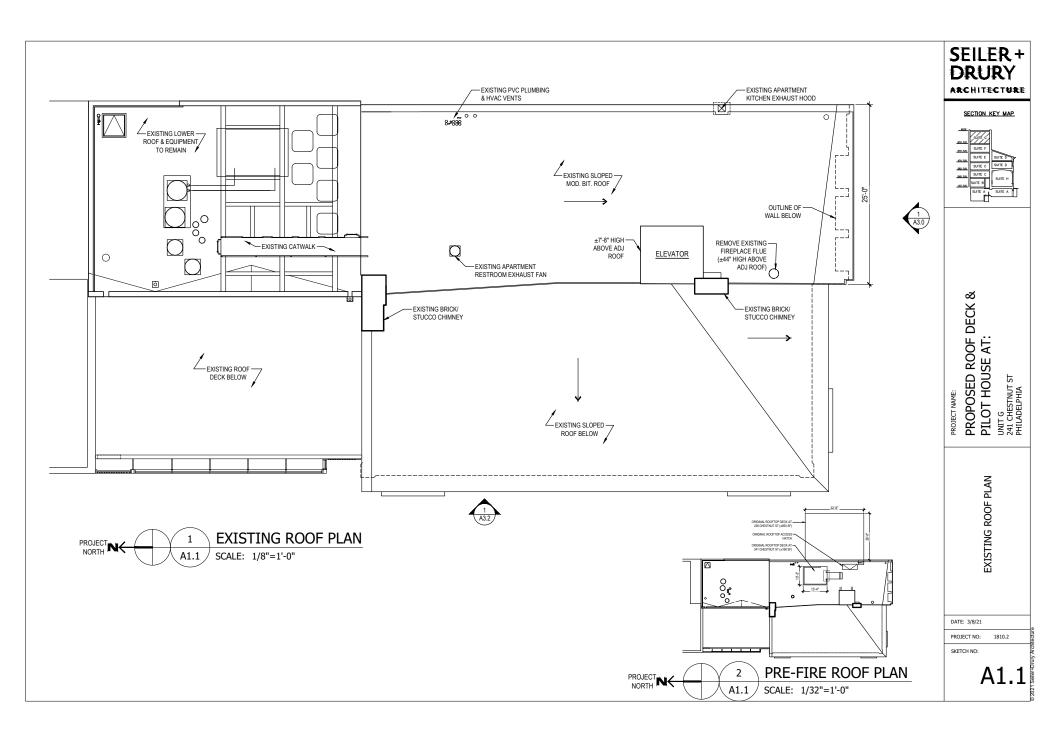

#### BACKGROUND:

This application proposes a roof deck and pilot house at 241 Chestnut Street. The proposed deck replaces a smaller deck with a roof hatch that previously existed. The deck was removed due to a fire in the adjacent building in early 2018.

Dear Allyson,

This application involves the proposed use of the roof at 241 Chestnut Street as a private residential-use roof deck. The area will be part of the sixth floor condominium (Unit G) which had a roof deck that was removed as part of the Make-safe and Make-ready (shell rebuild) plans, necessitated by the fire at 239 Chestnut Street in early 2018.

The original deck on 241 also had access to deck on the roof of 239 Chestnut Street as well. The roof was originally accessed by way of a large hinged roof hatch with stairs and the proposed deck is to be accessed by a "pilot house" constructed at the north/east end of the existing roof.

In 1919 the condominium association for the building applied to The Historic Commission to remove the upper portion of the existing elevator penthouse, because it was structurally unsound. That work was approved by the Commission and the repairs have been completed.