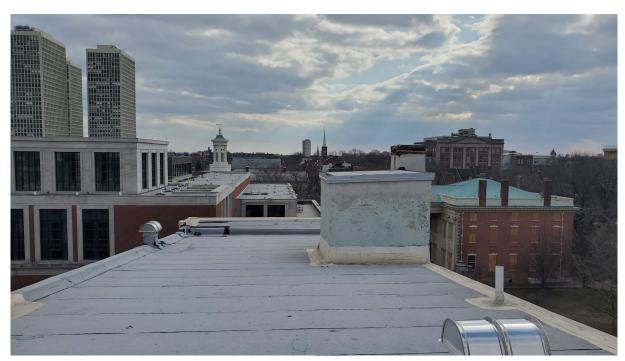

### 241-243 Chestnut St, Philadelphia

VIEW NORTH FROM 3<sup>RD</sup> ST

VIEW SOUTH FROM ROOF

ORIGINAL ROOFTOP DECK & ACCESS HATCH, LOOKING NORTH (DATE: NOVEMBER 8, 2018)

ORIGINAL ROOFTOP DECK, LOOKING NORTH (DATE: NOVEMBER 8, 2018)

ORIGINAL ROOFTOP DECK & ELEVATOR SHAFT WITH MACHINE ENCLOSURE SPACE, VIEW EAST FROM CHESTNUT ST (DATE: NOVEMBER 8, 2018)

ORIGINAL ELEVATOR SHAFT WITH MACHINE ENCLOSURE SPACE, VIEW NORTH FROM 3<sup>RD</sup> ST (DATE: NOVEMBER 8, 2018)