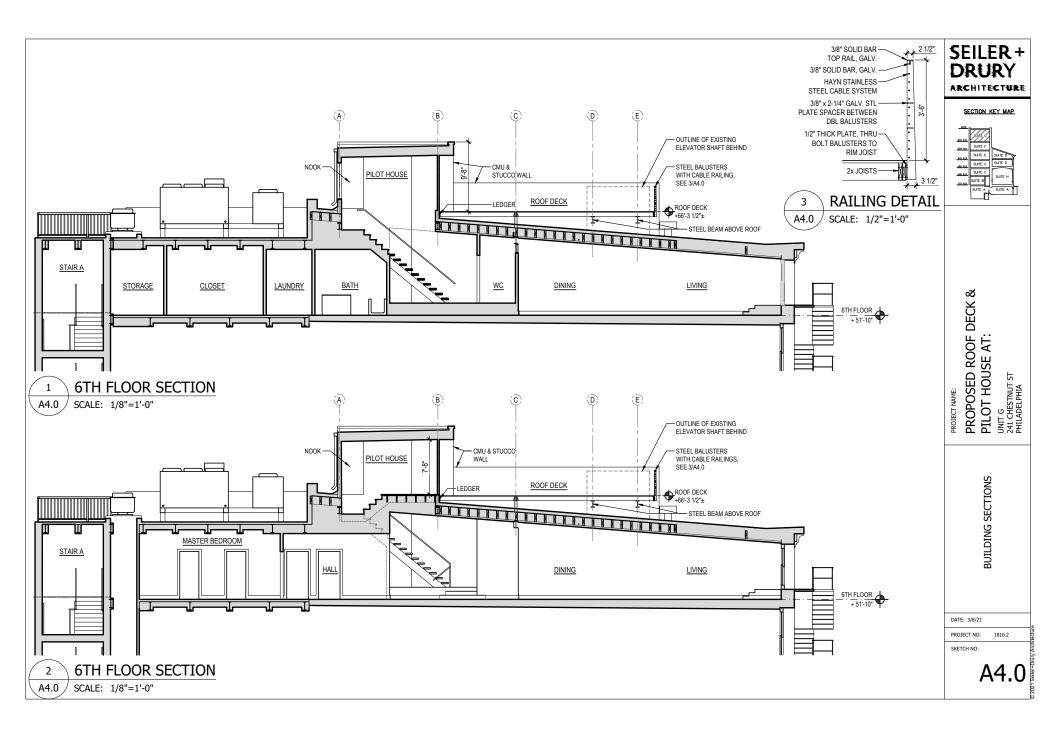

The new deck will be supported on two new steel beams which will be installed above the roof plane and will bear on the existing masonry elevator shaft. There will be three additional beams spanning the width of the building to be located below the roof. The deck and pilot house are set back 10' from the west façade of the 241 building and approximately 20' from the face of the cornice to the south. The deck's railing will be of painted steel balusters with cable system and its top will be a few inches higher than the top of the revised elevator shaft. The exact height will be determined by the detail at the roof edge of the pilot house. The walls of the pilot house will be of stucco.

# SEILER + DRURY

ARCHITECTURE

Every effort has been made to keep the height of the deck and pilot house as low as possible, with a 7'8" ceiling inside the pilot house. The height of the pilot house above the roof deck will be approximately 9'-8". The pilot house is proposed to be 218 gsf, with the roof deck at 420 sq. feet. in area.