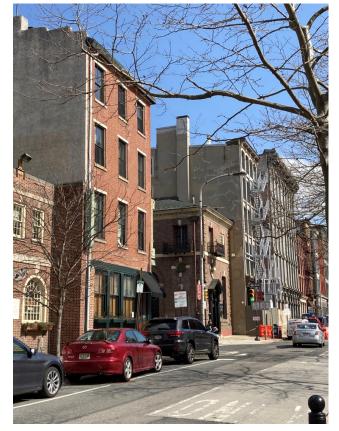

### **STANDARDS FOR REVIEW:**

The Secretary of the Interior's Standards for the Treatment of Historic Properties and Guidelines include:

- Roofs Guideline | Recommended: Designing rooftop additions, elevator or stair towers, decks or terraces, dormers, or skylights when required by a new or continuing use so that they are inconspicuous and minimally visible on the site and from the public right-of-way and do not damage or obscure character-defining historic features.
  - The deck and pilot house as currently proposed would be highly visible from the public right-of-way. The application photographs show the visibility of the building's roof area from Chestnut Street and Independence National Historical Park, therefore the application fails to satisfy this guideline.

Sincerely,

Douglas E<sup>C</sup>Seiler, AIA, LEED AP President

VIEW NORTH FROM 3RD ST

VIEW NORTHEAST FROM 3RD ST

241-243 Chestnut St, Philadelphia

VIEW EAST FROM CHESTNUT ST

VIEW EAST FROM PARK AT CORNER OF CHESTNUT ST & 3<sup>RD</sup> ST