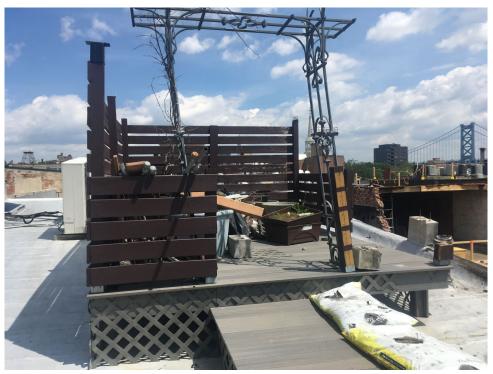

#### BACKGROUND:

This application proposes a roof deck and pilot house at 241 Chestnut Street. The proposed deck replaces a smaller deck with a roof hatch that previously existed. The deck was removed due to a fire in the adjacent building in early 2018.

Dear Allyson,

This application involves the proposed use of the roof at 241 Chestnut Street as a private residential-use roof deck. The area will be part of the sixth floor condominium (Unit G) which had a roof deck that was removed as part of the Make-safe and Make-ready (shell rebuild) plans, necessitated by the fire at 239 Chestnut Street in early 2018.

The original deck on 241 also had access to deck on the roof of 239 Chestnut Street as well. The roof was originally accessed by way of a large hinged roof hatch with stairs and the proposed deck is to be accessed by a "pilot house" constructed at the north/east end of the existing roof.

The new deck will be supported on two new steel beams which will be installed above the roof plane and will bear on the existing masonry elevator shaft. There will be three additional beams spanning the width of the building to be located below the roof. The deck and pilot house are set back 10' from the west façade of the 241 building and approximately 20' from the face of the cornice to the south. The deck's railing will be of painted steel balusters with cable system and its top will be a few inches higher than the top of the revised elevator shaft. The exact height will be determined by the detail at the roof edge of the pilot house. The walls of the pilot house will be of stucco.

# SEILER + DRURY

ARCHITECTURE

Every effort has been made to keep the height of the deck and pilot house as low as possible, with a 7'8" ceiling inside the pilot house. The height of the pilot house above the roof deck will be approximately 9'-8". The pilot house is proposed to be 218 gsf, with the roof deck at 420 sq. feet. in area.