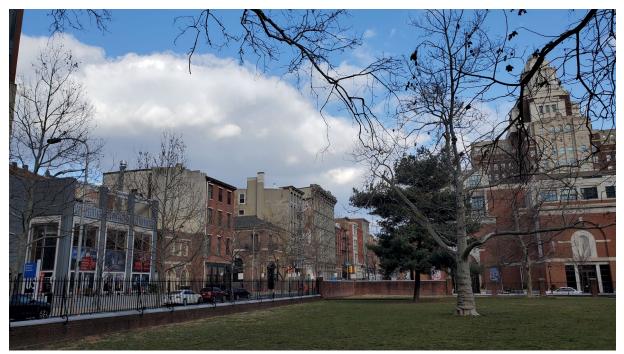

### **STANDARDS FOR REVIEW:**

The Secretary of the Interior's Standards for the Treatment of Historic Properties and Guidelines include:

- Roofs Guideline | Recommended: Designing rooftop additions, elevator or stair towers, decks or terraces, dormers, or skylights when required by a new or continuing use so that they are inconspicuous and minimally visible on the site and from the public right-of-way and do not damage or obscure character-defining historic features.
  - The deck and pilot house as currently proposed would be highly visible from the public right-of-way. The application photographs show the visibility of the building's roof area from Chestnut Street and Independence National Historical Park, therefore the application fails to satisfy this guideline.

Sincerely,

Douglas E<sup>C</sup>Seiler, AIA, LEED AP President

VIEW NORTH FROM 3RD ST

VIEW NORTHEAST FROM 3RD ST

241-243 Chestnut St, Philadelphia

VIEW EAST FROM CHESTNUT ST

VIEW EAST FROM PARK AT CORNER OF CHESTNUT ST & 3<sup>RD</sup> ST

### 241-243 Chestnut St, Philadelphia

VIEW NORTH FROM 3<sup>RD</sup> ST

VIEW SOUTH FROM ROOF

ORIGINAL ROOFTOP DECK & ACCESS HATCH, LOOKING NORTH (DATE: NOVEMBER 8, 2018)

ORIGINAL ROOFTOP DECK, LOOKING NORTH (DATE: NOVEMBER 8, 2018)