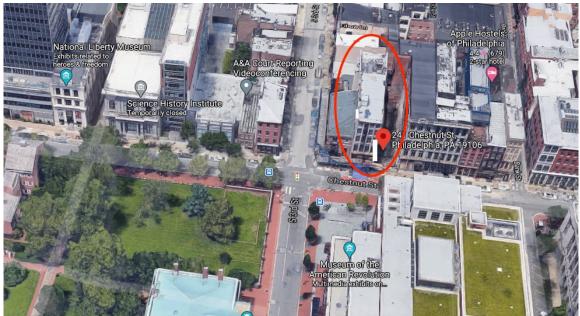

STAFF RECOMMENDATION: Denial, pursuant to Roofs Guideline.

Figure 1: Aerial showing 241 Chestnut St.