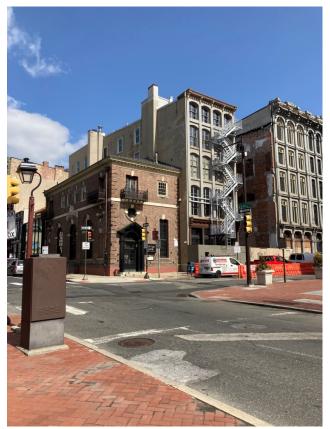

### **STANDARDS FOR REVIEW:**

The Secretary of the Interior's Standards for the Treatment of Historic Properties and Guidelines include:

- Roofs Guideline | Recommended: Designing rooftop additions, elevator or stair towers, decks or terraces, dormers, or skylights when required by a new or continuing use so that they are inconspicuous and minimally visible on the site and from the public right-of-way and do not damage or obscure character-defining historic features.
  - The deck and pilot house as currently proposed would be highly visible from the public right-of-way. The application photographs show the visibility of the building's roof area from Chestnut Street and Independence National Historical Park, therefore the application fails to satisfy this guideline.

Sincerely,

Douglas E<sup>C</sup>Seiler, AIA, LEED AP President

VIEW NORTH FROM 3RD ST

VIEW NORTHEAST FROM 3RD ST

241-243 Chestnut St, Philadelphia

VIEW EAST FROM CHESTNUT ST

VIEW EAST FROM PARK AT CORNER OF CHESTNUT ST & 3<sup>RD</sup> ST