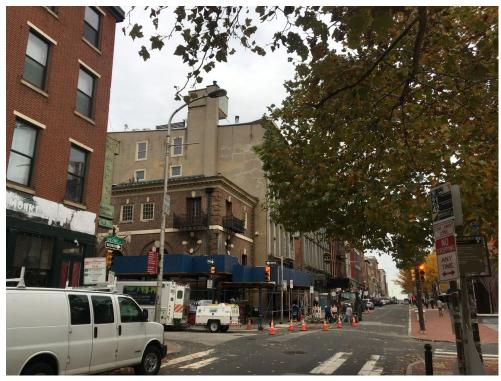

### **STANDARDS FOR REVIEW:**

The Secretary of the Interior's Standards for the Treatment of Historic Properties and Guidelines include:

- Roofs Guideline | Recommended: Designing rooftop additions, elevator or stair towers, decks or terraces, dormers, or skylights when required by a new or continuing use so that they are inconspicuous and minimally visible on the site and from the public right-of-way and do not damage or obscure character-defining historic features.
  - The deck and pilot house as currently proposed would be highly visible from the public right-of-way. The application photographs show the visibility of the building's roof area from Chestnut Street and Independence National Historical Park, therefore the application fails to satisfy this guideline.

Sincerely,

Douglas E<sup>C</sup>Seiler, AIA, LEED AP President

VIEW NORTH FROM 3RD ST

VIEW NORTHEAST FROM 3RD ST

241-243 Chestnut St, Philadelphia

VIEW EAST FROM CHESTNUT ST

VIEW EAST FROM PARK AT CORNER OF CHESTNUT ST & 3<sup>RD</sup> ST