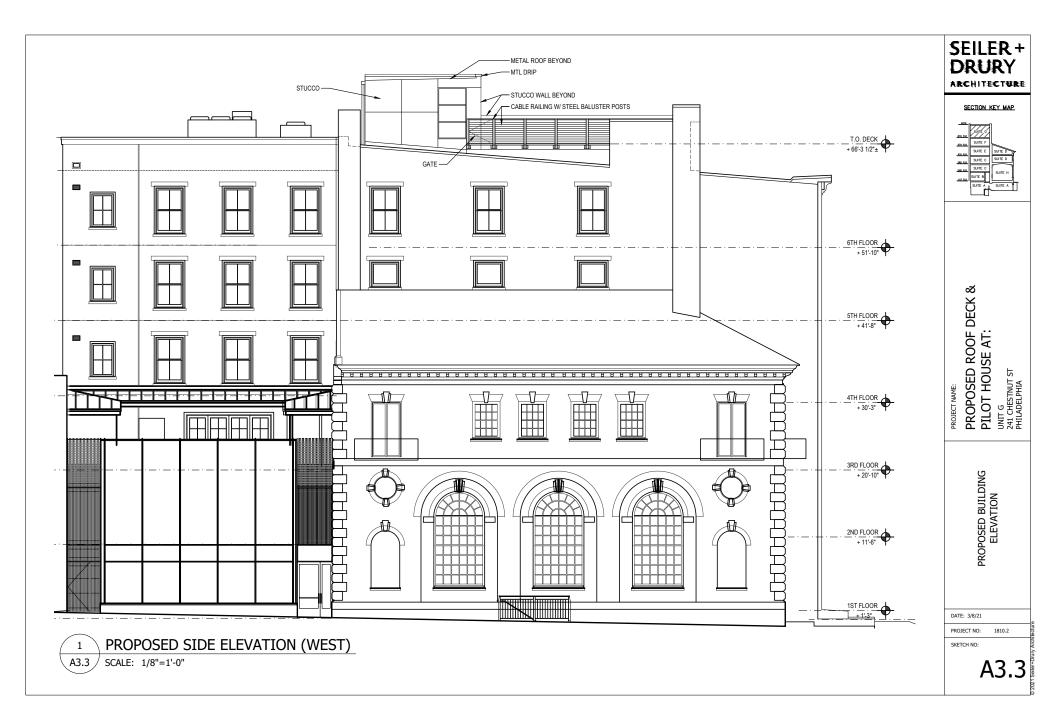

The original deck on 241 also had access to deck on the roof of 239 Chestnut Street as well. The roof was originally accessed by way of a large hinged roof hatch with stairs and the proposed deck is to be accessed by a "pilot house" constructed at the north/east end of the existing roof.

The new deck will be supported on two new steel beams which will be installed above the roof plane and will bear on the existing masonry elevator shaft. There will be three additional beams spanning the width of the building to be located below the roof. The deck and pilot house are set back 10' from the west façade of the 241 building and approximately 20' from the face of the cornice to the south. The deck's railing will be of painted steel balusters with cable system and its top will be a few inches higher than the top of the revised elevator shaft. The exact height will be determined by the detail at the roof edge of the pilot house. The walls of the pilot house will be of stucco.

# SEILER + DRURY

ARCHITECTURE

Every effort has been made to keep the height of the deck and pilot house as low as possible, with a 7'8" ceiling inside the pilot house. The height of the pilot house above the roof deck will be approximately 9'-8". The pilot house is proposed to be 218 gsf, with the roof deck at 420 sq. feet. in area.