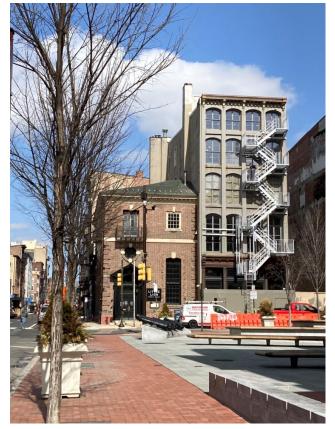

### **STANDARDS FOR REVIEW:**

The Secretary of the Interior's Standards for the Treatment of Historic Properties and Guidelines include:

- Roofs Guideline | Recommended: Designing rooftop additions, elevator or stair towers, decks or terraces, dormers, or skylights when required by a new or continuing use so that they are inconspicuous and minimally visible on the site and from the public right-of-way and do not damage or obscure character-defining historic features.
  - The deck and pilot house as currently proposed would be highly visible from the public right-of-way. The application photographs show the visibility of the building's roof area from Chestnut Street and Independence National Historical Park, therefore the application fails to satisfy this guideline.

Sincerely,

Douglas E<sup>C</sup>Seiler, AIA, LEED AP President

VIEW NORTH FROM 3RD ST

VIEW NORTHEAST FROM 3RD ST

241-243 Chestnut St, Philadelphia

VIEW EAST FROM CHESTNUT ST

VIEW EAST FROM PARK AT CORNER OF CHESTNUT ST & 3<sup>RD</sup> ST