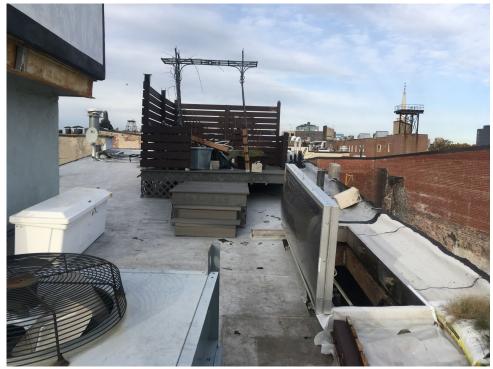

### 241-243 Chestnut St, Philadelphia

VIEW NORTH FROM 3<sup>RD</sup> ST

VIEW SOUTH FROM ROOF

ORIGINAL ROOFTOP DECK & ACCESS HATCH, LOOKING NORTH (DATE: NOVEMBER 8, 2018)

ORIGINAL ROOFTOP DECK, LOOKING NORTH (DATE: NOVEMBER 8, 2018)

ORIGINAL ROOFTOP DECK & ELEVATOR SHAFT WITH MACHINE ENCLOSURE SPACE, VIEW EAST FROM CHESTNUT ST (DATE: NOVEMBER 8, 2018)

ORIGINAL ELEVATOR SHAFT WITH MACHINE ENCLOSURE SPACE, VIEW NORTH FROM 3<sup>RD</sup> ST (DATE: NOVEMBER 8, 2018)