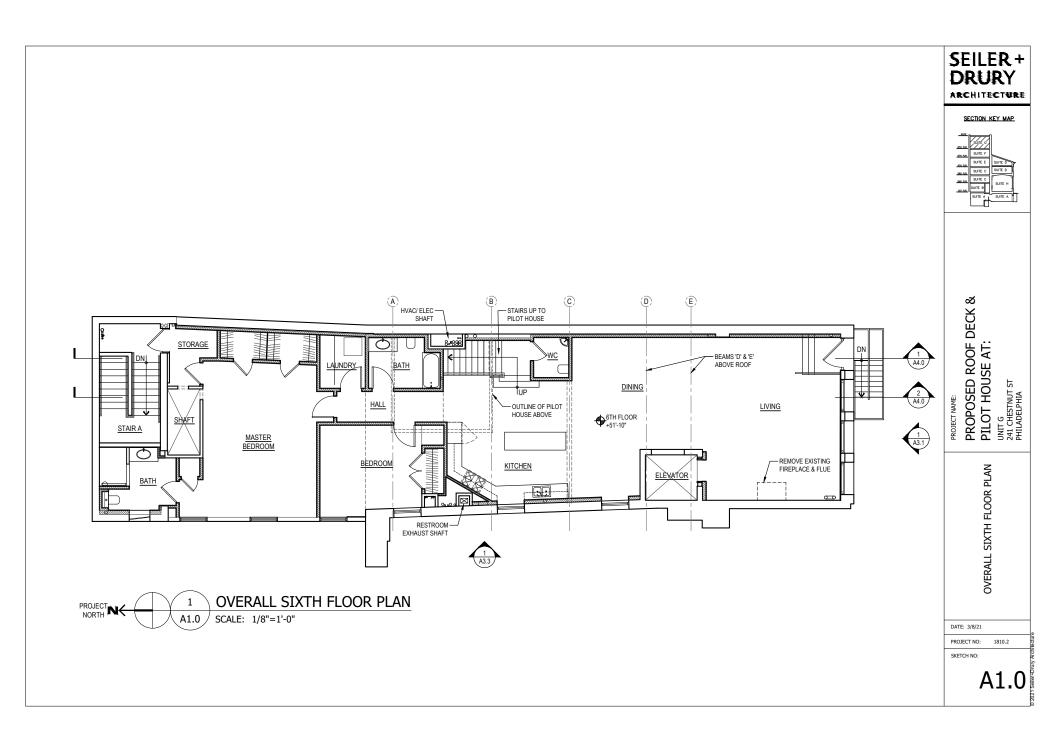

#### BACKGROUND:

This application proposes a roof deck and pilot house at 241 Chestnut Street. The proposed deck replaces a smaller deck with a roof hatch that previously existed. The deck was removed due to a fire in the adjacent building in early 2018.

Dear Allyson,

This application involves the proposed use of the roof at 241 Chestnut Street as a private residential-use roof deck. The area will be part of the sixth floor condominium (Unit G) which had a roof deck that was removed as part of the Make-safe and Make-ready (shell rebuild) plans, necessitated by the fire at 239 Chestnut Street in early 2018.

The original deck on 241 also had access to deck on the roof of 239 Chestnut Street as well. The roof was originally accessed by way of a large hinged roof hatch with stairs and the proposed deck is to be accessed by a "pilot house" constructed at the north/east end of the existing roof.

The new deck will be supported on two new steel beams which will be installed above the roof plane and will bear on the existing masonry elevator shaft. There will be three additional beams spanning the width of the building to be located below the roof. The deck and pilot house are set back 10' from the west façade of the 241 building and approximately 20' from the face of the cornice to the south. The deck's railing will be of painted steel balusters with cable system and its top will be a few inches higher than the top of the revised elevator shaft. The exact height will be determined by the detail at the roof edge of the pilot house. The walls of the pilot house will be of stucco.

# SEILER + DRURY

ARCHITECTURE

Every effort has been made to keep the height of the deck and pilot house as low as possible, with a 7'8" ceiling inside the pilot house. The height of the pilot house above the roof deck will be approximately 9'-8". The pilot house is proposed to be 218 gsf, with the roof deck at 420 sq. feet. in area.