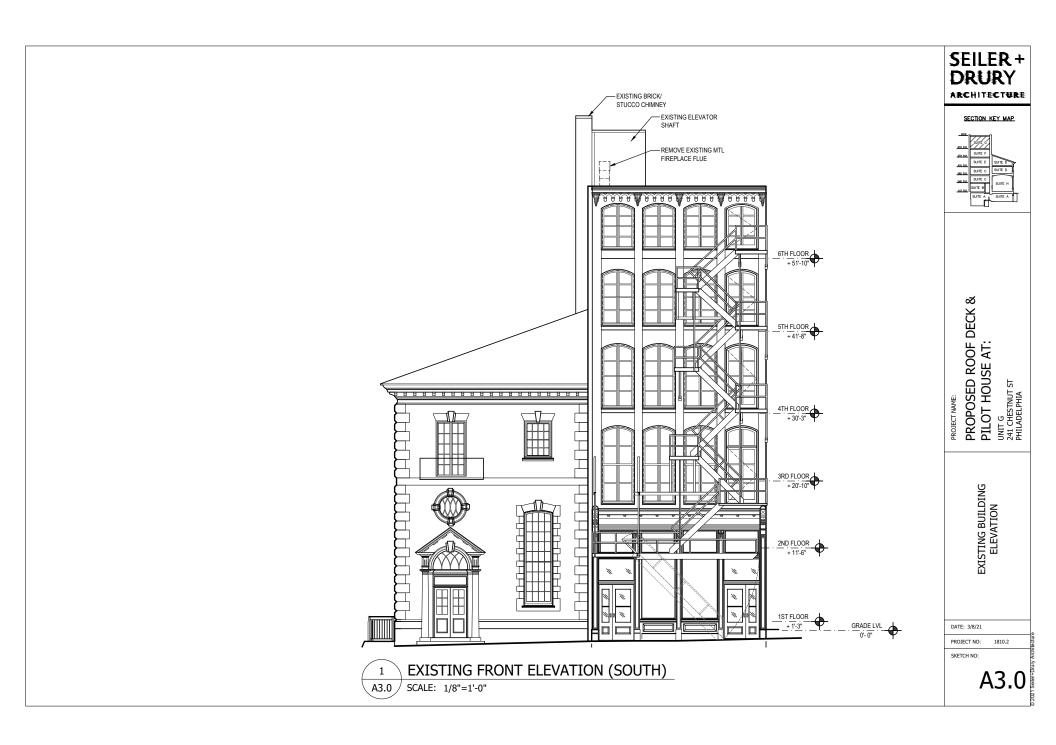

### **STANDARDS FOR REVIEW:**

The Secretary of the Interior's Standards for the Treatment of Historic Properties and Guidelines include:

- Roofs Guideline | Recommended: Designing rooftop additions, elevator or stair towers, decks or terraces, dormers, or skylights when required by a new or continuing use so that they are inconspicuous and minimally visible on the site and from the public right-of-way and do not damage or obscure character-defining historic features.
  - The deck and pilot house as currently proposed would be highly visible from the public right-of-way. The application photographs show the visibility of the building's roof area from Chestnut Street and Independence National Historical Park, therefore the application fails to satisfy this guideline.