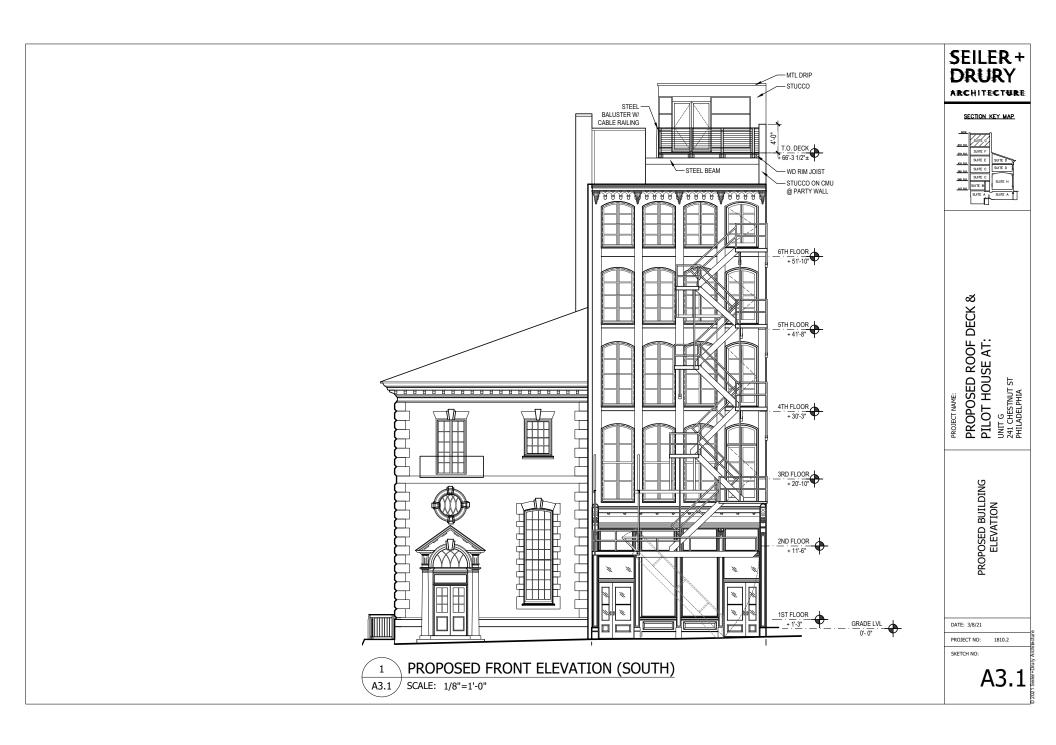

The original deck on 241 also had access to deck on the roof of 239 Chestnut Street as well. The roof was originally accessed by way of a large hinged roof hatch with stairs and the proposed deck is to be accessed by a "pilot house" constructed at the north/east end of the existing roof.

The new deck will be supported on two new steel beams which will be installed above the roof plane and will bear on the existing masonry elevator shaft. There will be three additional beams spanning the width of the building to be located below the roof. The deck and pilot house are set back 10' from the west façade of the 241 building and approximately 20' from the face of the cornice to the south. The deck's railing will be of painted steel balusters with cable system and its top will be a few inches higher than the top of the revised elevator shaft. The exact height will be determined by the detail at the roof edge of the pilot house. The walls of the pilot house will be of stucco.

# SEILER + DRURY

ARCHITECTURE

Every effort has been made to keep the height of the deck and pilot house as low as possible, with a 7'8" ceiling inside the pilot house. The height of the pilot house above the roof deck will be approximately 9'-8". The pilot house is proposed to be 218 gsf, with the roof deck at 420 sq. feet. in area.