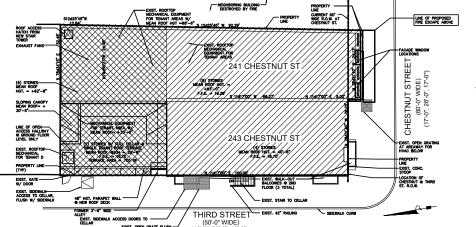

### PROPOSED ROOFTOP DECK & PILOT HOUSE FOR: SUITE 241-43 CHESTNUT STREET PHILADELPHIA, PA 19106 G SITE PLAN AND PROPERTY INFO SCALE 1"=20'-0" CODE NOTES PHLADELPHA CODES ENFORCED: 2009 ICC CODES WITH LOCAL AMERIDMENTS. 2019 INTERNATIONAL BUILDING CODE (COMPENDIX E ONLY) 2019 INTERNATIONAL BUILDING CODE (CHANG) APPENDIX E ONLY) 2019 ICC ATTI, A EXPERIME ON PLANC CODE EXISTING PROPERTY INFORMATION EXISTING OCCUPANCY INFORMATION EXIST. TENANT SUITE INFO. EXISTING BUILDING FACADE & STRUCTURE AT 241 CHESTNUT STREET TO REMAIN