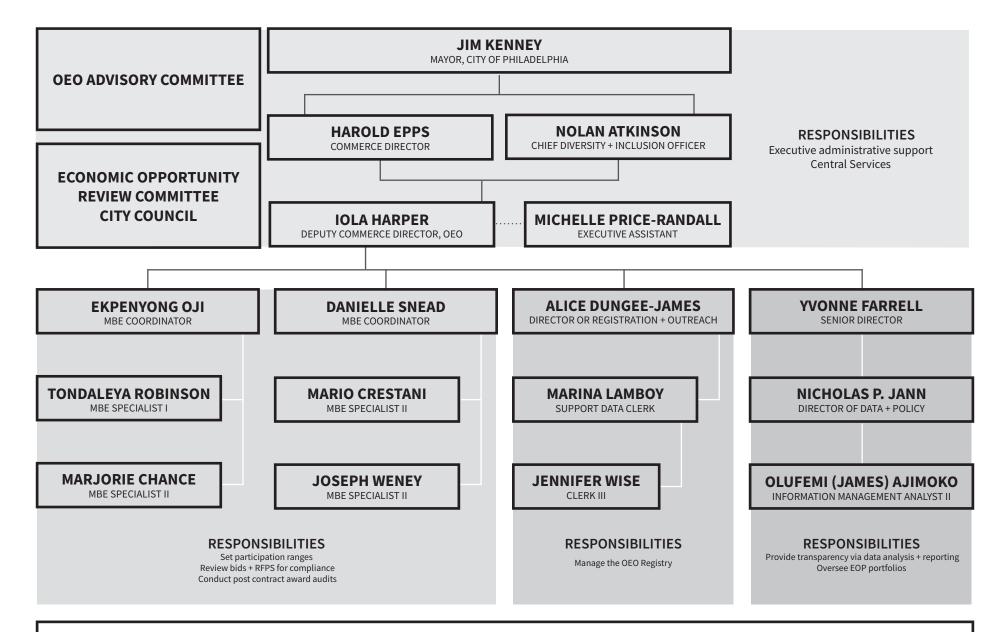

# OFFICE OF ECONOMIC OPPORTUNITY ORGANIZATION CHART

# **67 DEPARTMENT OEO OFFICERS**

REPRESENT CITY OPERATING DEPARTMENTS

# CITY OF PHILADELPHIA COMMERCE DEPARTMENT OFFICE OF ECONOMIC OPPORTUNITY (OEO) ADVISORY COMMITTEE