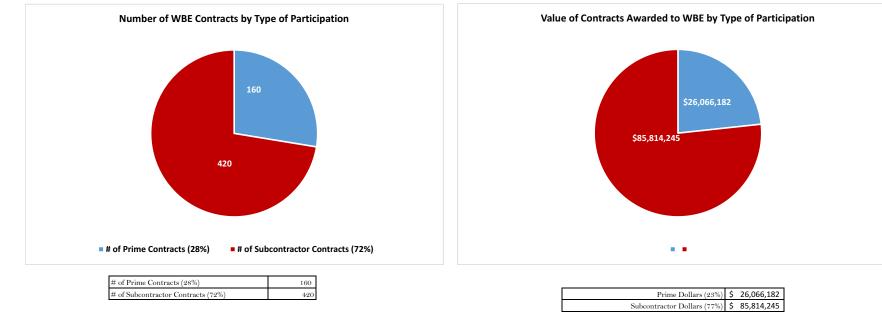

# WBE FOR PROFIT CONTRACT ACTIVITY FISCAL YEAR 2017

|                                           | #      | # OF WBE  | WBE           | # OF        | # OF      | WBE SUB       | TOTAL # | # OF      | TOTAL       |
|-------------------------------------------|--------|-----------|---------------|-------------|-----------|---------------|---------|-----------|-------------|
|                                           | OF WBE | PRIME     | PRIME         | WBE SUB     | WBE SUB   | CONTRACTOR    | OF MBEs | CONTRACTS | DOLLARS     |
|                                           | PRIMES | CONTRACTS | DOLLARS       | CONTRACTORS | CONTRACTS | DOLLARS       |         |           |             |
|                                           |        |           |               |             |           |               |         |           |             |
| PUBLIC WORKS (PW)1                        | 6      | 6         | \$ 3,645,107  | 55          | 61        | \$ 28,588,484 | 61      | 79 \$     | 32,233,591  |
| SERVICE, SUPPLY & EQUIPMENT (SSE)1        | 2      | 2         | \$ 1,241,350  | 12          | 14        | \$ 14,832,324 | 14      | 43 \$     | 16,073,674  |
| PERSONAL & PROFESSIONAL SERVICES (PPS)1,2 | 54     | 56        | \$ 19,537,361 | 145         | 216       | \$ 40,929,078 | 199     | 421 \$    | 60,466,439  |
| MISCELLANEOUS PURCHASE ORDERS (MPO)3      | 43     | 47        | \$ 894,320    | -           | -         | -             | 43      | 47 \$     | 894,320     |
| SMALL ORDER PURCHASES (SOP)3              | 19     | 47        | \$ 484,859    | -           | -         | -             | 19      | 47 \$     | 484,859     |
|                                           |        |           |               |             |           |               |         |           |             |
| SUB TOTAL                                 | 124    | 158       | \$ 25,802,997 | 212         | 411       | \$ 84,349,887 | 336     | 637 \$    | 110,152,884 |
| % OF TOTAL                                | 37%    | 25%       | 23%           | 63%         | 65%       | 77%           |         |           |             |
|                                           |        |           |               |             |           |               |         |           |             |
| CITY WIDE (SSE)                           | 2      | 2         | \$ 263,185    | 7           | 9         | \$ 1,464,358  | 9       | 10 \$     | 1,727,543   |
| TOTAL                                     | 126    | 160       | \$ 26,066,182 | 219         | 420       | \$ 85,814,245 | 345     | 580 \$    | 111,880,427 |
| % of TOTAL                                | 37%    | 28%       | 23%           | 63%         | 72%       | 77%           |         |           |             |

1 PW, SSE, & PPS totals reflect dollar amount of commitments at time of the award.

2 City Representative dollars include payments to vendors that are certifiable but unregistered.

3 SOPs and MPOs totals reflect dollar amount of payments.