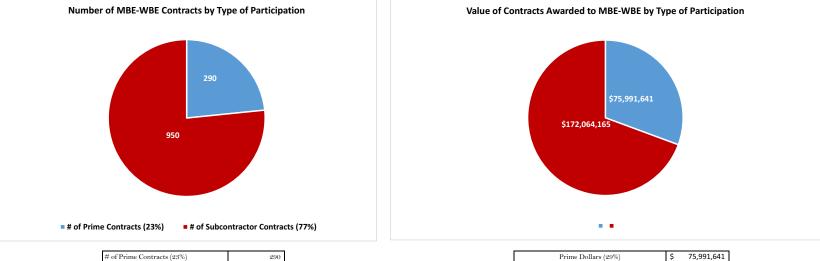

# MBE/WBE FOR PROFIT CONTRACT ACTIVITY FISCAL YEAR 2017

|                                           | #        | # OF M/WBE |         | M/WBE      | # OF        | # OF      | MBE SUB        | TOTAL #   | # OF      | TOTAL         |
|-------------------------------------------|----------|------------|---------|------------|-------------|-----------|----------------|-----------|-----------|---------------|
|                                           | OF M/WBE | PRIME      |         | PRIME      | M/WBE SUB   | MBE SUB   | CONTRACTOR     | OF M/WBEs | CONTRACTS | DOLLARS       |
|                                           | PRIMES   | CONTRACTS  |         | DOLLARS    | CONTRACTORS | CONTRACTS | DOLLARS        |           |           |               |
|                                           |          |            |         |            |             |           |                |           |           |               |
| PUBLIC WORKS (PW)1                        | 10       | 10         | \$      | 7,539,529  | 126         | 179       | \$ 66,429,733  | 137       | 199 \$    | 5 73,969,262  |
| SERVICE, SUPPLY & EQUIPMENT (SSE)         | 7        | 8          | \$      | 3,073,718  | 29          | 58        | \$ 17,246,461  | 33        | 89        | 5 20,320,179  |
| PERSONAL & PROFESSIONAL SERVICES (PPS)1,2 | 97       | 112        | \$<br>6 | 62,774,156 | 283         | 576       | \$ 86,281,884  | 380       | 837 \$    | 5 149,056,040 |
| MISCELLANEOUS PURCHASE ORDERS (MPO)3      | 61       | 67         | \$      | 1,271,230  | -           | -         | -              | 61        | 67 5      | 5 1,271,230   |
| SMALL ORDER PURCHASES (SOP)3              | 41       | 89         | \$      | 888,668    | -           | -         | -              | 41        | 89        | 888,668       |
|                                           |          |            | -       |            |             |           |                |           |           |               |
| SUB TOTAL                                 | 216      | 286        | \$7     | 75,547,300 | 438         | 813       | \$ 169,958,078 | 652       | 1281      | 5 245,505,378 |
| % OF TOTAL                                | 33%      | 22%        |         | 31%        | 67%         | 63%       | 69%            |           |           |               |
|                                           |          |            |         |            |             |           |                |           |           |               |
| CITY WIDE (SSE)                           | 4        | 4          |         | 444341     | 14          | 17 5      | \$ 2,106,087   | 18        | 20 \$     | 2,550,428     |
| TOTAL                                     | 220      | 290        | \$7     | 75,991,641 | 452         | 950       | \$ 172,064,165 | 670       | 1240      | 5 248,055,806 |
| % of TOTAL                                | 33%      | 23%        |         | 31%        | 67%         | 77%       | 69%            |           |           |               |

| Prime Dollars (29%)         | I |
|-----------------------------|---|
| Subcontractor Dollars (71%) | I |

\$ 172,064,165

| # of Prime Contracts (23%)         | 290 |
|------------------------------------|-----|
| # of Subcontractor Contracts (77%) | 950 |
|                                    |     |