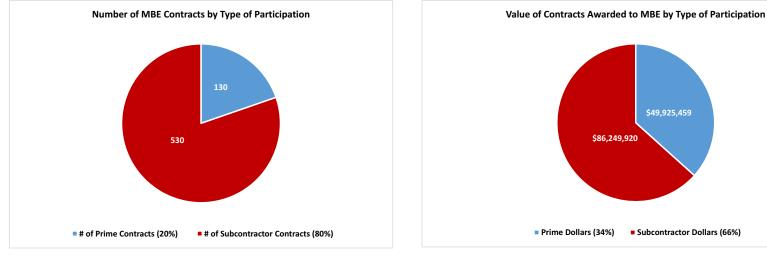

# MBE FOR CONTRACT ACTIVITY FISCAL YEAR 2017

|                                           | #      | # OF MBE  | MBE           | # OF        | # OF      | MBE SUB       | TOTAL # | # OF      | TOTAL          |
|-------------------------------------------|--------|-----------|---------------|-------------|-----------|---------------|---------|-----------|----------------|
|                                           | OF MBE | PRIME     | PRIME         | MBE SUB     | MBE SUB   | CONTRACTOR    | OF MBEs | CONTRACTS | DOLLARS        |
|                                           | PRIMES | CONTRACTS | DOLLARS       | CONTRACTORS | CONTRACTS | DOLLARS       |         |           |                |
|                                           |        |           |               |             |           |               |         |           |                |
| PUBLIC WORKS (PW)1                        | 4      | 4         | \$ 3,894,422  | 71          | 118       | \$ 37,841,249 | 76      | 120       | \$ 41,735,671  |
| SERVICE, SUPPLY & EQUIPMENT (SSE)1        | 5      | 6         | 1,832,367.54  | 17          | 44        | 2,414,137     | 19      | 46        | \$ 4,246,505   |
| PERSONAL & PROFESSIONAL SERVICES (PPS)1,2 | 43     | 56        | \$ 43,236,795 | 138         | 360       | \$ 45,352,805 | 181     | 416       | \$ 88,589,600  |
| MISCELLANEOUS PURCHASE ORDERS (MPO)3      | 18     | 20        | \$ 376,910    | -           | -         | -             | 18      | 20        | \$ 376,910     |
| SMALL ORDER PURCHASES (SOP)3              | 22     | 42        | \$ 403,809    | -           | -         | -             | 22      | 42        | \$ 403,809     |
|                                           |        |           |               |             |           |               |         |           |                |
| SUB TOTAL                                 | 92     | 128       | \$ 49,744,303 | 226         | 522       | \$ 85,608,191 | 316     | 644       | \$ 135,352,494 |
| % OF TOTAL                                | 29%    | 20%       | 37%           | 72%         | 81%       | 63%           |         |           |                |
|                                           |        |           |               |             |           |               |         |           |                |
| CITY WIDE (SSE)                           | 2      | 2         | \$ 181,156    | 7           | 8         | \$ 641,729    | 9       | 10        | \$ 822,885     |
| TOTAL                                     | 94     | 130       | \$ 49,925,459 | 233         | 530       | \$ 86,249,920 | 325     | 654       | \$ 136,175,379 |
| % of TOTAL                                | 29%    | 20%       | 37%           | 72%         | 81%       | 63%           |         |           |                |

1 PW, SSE, & PPS totals reflect dollar amount of commitments at time of the award.

2 SOPs and MPOs totals reflect dollar amount of payments.

| Prime Dollars (34%)         | \$<br>49,925,459 |
|-----------------------------|------------------|
| Subcontractor Dollars (66%) | \$<br>86,249,920 |

| # of Prime Contracts (20%)         | 130 |
|------------------------------------|-----|
| # of Subcontractor Contracts (80%) | 530 |