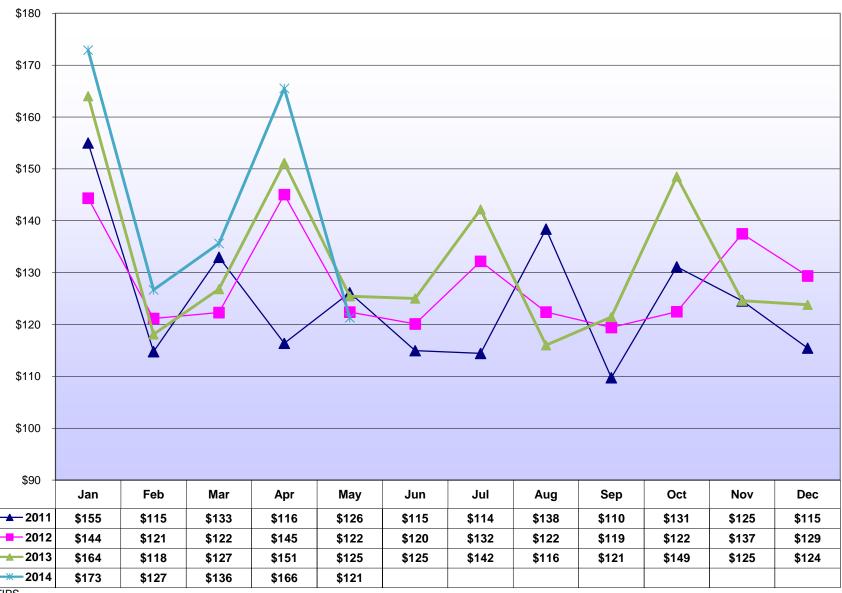

\$120,792,392

\$125,359,460

\$122,111,652

Total from City's Accounting System (FAMIS)

-3.6%

\$125,847,324

2.7%

-3.0%

-1.4%

(\$4,567,068)

(In Millions of Dollars)



Source: TIPS

|                                                                 |                              |                            |                                     |                            | FYTD Growth Rate (Jul - May) |               | - May)                | 3-Yr Annualized Difference |                         |
|-----------------------------------------------------------------|------------------------------|----------------------------|-------------------------------------|----------------------------|------------------------------|---------------|-----------------------|----------------------------|-------------------------|
| NAICS Sector / Industry Group                                   | FYTD 2014                    | FYTD 2013                  | FYTD 2012