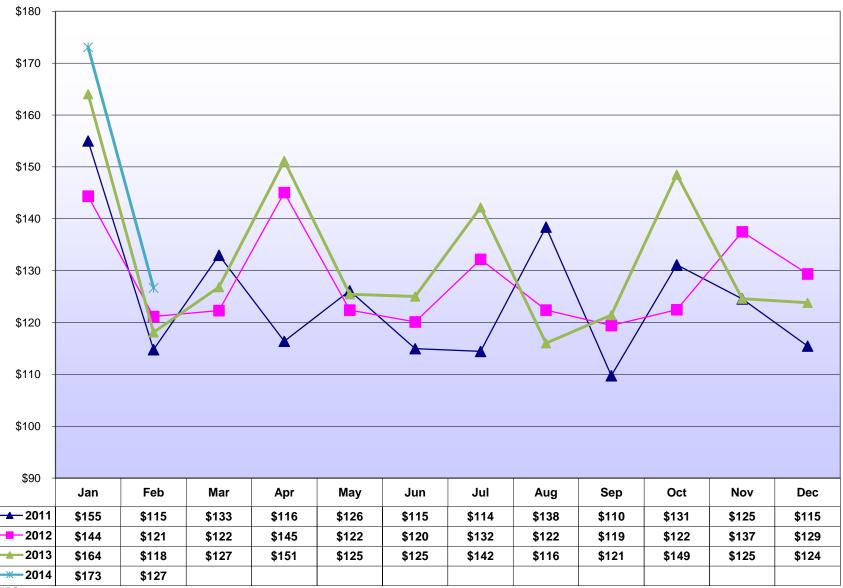

## Total PICA & City Wage Tax - Monthly

## (In Millions of Dollars)

Source: TIPS

| Table 2: Wage Tax by Industry- Fiscal Year to Date       |             | ai y)           |                 |               | City of Philadelphia Revenue Departmen |       |        |                 |              |  |
|----------------------------------------------------------|-------------|-----------------|-----------------|---------------|----------------------------------------|-------|--------|-----------------|--------------|--|
| NAICS Sector / Industry Group                            | FYTD 2014   | FYTD 2013       | FYTD 2012       | FYTD 2011     | FYTD Growth Rate (Jul - Feb)           |       |        | 3-Yr Annualized | Difference   |  |
|                                                          |             |                 |                 |               | 2014                                   | 2013  | 2012   | (FYTD 11-14)    | (FYTD 14-13) |  |
| Construction                                             | 32,759,091  | 31,170,308      | 28,462,391      | 29,945,431    | 5.1%                                   | 9.5%  | -5.0%  | 3.0%            | 1,588,783    |  |
| Manufacturing (includes headquarter offices & factories) | 68,323,718  | 69,097,902      | 63,483,994      | 65,313,133    | -1.1%                                  | 8.8%  | -2.8%  | 1.5%            | (774,184)    |  |
| Chemicals, Petroleum Refining                            | 12,286,584  | 13,358,971      | 10,101,327      | 10,942,672    | -8.0%                                  | 32.2% | -7.7%  | 3.9%            | (1,072,388)  |  |
| Pharmaceuticals                                          | 11,759,908  | 13,339,755      | 11,783,906      | 12,530,749    | -11.8%                                 | 13.2% | -6.0%  | -2.1%           | (1,579,847)  |  |
| Transportation Equipment                                 | 6,766,639   | 6,448,691       | 6,349,495       | 6,421,797     | 4.9%                                   | 1.6%  | -1.1%  | 1.8%            | 317,947      |  |
| Food & Beverage Products                                 | 9,669,006   | 9,482,267       | 9,277,568       | 9,480,143     | 2.0%                                   | 2.2%  | -2.1%  | 0.7%            | 186,738      |  |
| Machinery, Electronic, and Other Electric Equipment      | 6,035,899   | 5,900,133       | 5,647,272       | 5,578,042     | 2.3%                                   | 4.5%  | 1.2%   | 2.7%            | 135,766      |  |
| Metal Manufacturing                                      | 5,472,631   | 5,494,320       | 5,406,394       | 5,348,345     | -0.4%                                  | 1.6%  | 1.1%   | 0.8%            | (21,689)     |  |
| Miscellaneous Manufacturing                              | 16,333,051  | 15,073,764      | 14,918,032      | 15,011,386    | 8.4%                                   | 1.0%  | -0.6%  | 2.9%            | 1,259,287    |  |
| Public Utilities                                         | 7,838,513   | 8,055,585       | 8,462,265       | 7,816,018     | -2.7%                                  | -4.8% | 8.3%   | 0.1%            | (217,072)    |  |
| Transportation and Warehousing                           | 35,883,661  | 34,140,192      | 32,503,684      | 30,756,250    | 5.1%                                   | 5.0%  | 5.7%   | 5.3%            | 1,743,469    |  |
| Telecommunication                                        | 19,745,159  | 19,275,529      | 17,739,807      | 19,426,896    | 2.4%                                   | 8.7%  | -8.7%  | 0.5%            | 469,631      |  |
| Publishing, Broadcasting, and Other Information          | 15,524,813  | 14,291,228      | 15,158,578      | 14,326,494    | 8.6%                                   | -5.7% | 5.8%   | 2.7%            | 1,233,586    |  |
| Wholesale Trade                                          | 26,170,849  | 25,571,287      | 24,358,618      | 23,305,773    | 2.3%                                   | 5.0%  | 4.5%   | 3.9%            | 599,563      |  |
| Retail Trade                                             | 52,204,804  | 51,077,990      | 46,756,169      | 45,783,151    | 2.2%                                   | 9.2%  | 2.1%   | 4.5%            | 1,126,814    |  |
| Banking & Credit Unions                                  | 22,815,358  | 22,568,593      | 22,913,822      | 21,276,917    | 1.1%                                   | -1.5% | 7.7%   | 2.4%            | 246,765      |  |
| Securities / Financial Investments                       | 28,029,787  | 28,328,681      | 24,975,623      | 24,560,897    | -1.1%                                  | 13.4% | 1.7%   | 4.5%            | (298,894)    |  |
| Insurance                                                | 32,936,326  | 32,062,486      | 31,800,540      | 32,877,863    | 2.7%                                   | 0.8%  | -3.3%  | 0.1%            | 873,840      |  |
| Real Estate, Rental and Leasing                          | 16,680,218  | 16,928,746      | 15,432,832      | 14,311,051    | -1.5%                                  | 9.7%  | 7.8%   | 5.2%            | (248,528)    |  |
| Health and Social Services                               | 225,668,705 | 214,254,826     | 207,891,005     | 203,806,761   | 5.3%                                   | 3.1%  | 2.0%   | 3.5%            | 11,413,879   |  |
| Hospitals                                                | 121,458,710 | 115,741,392     | 112,405,374     | 107,539,475   | 4.9%                                   | 3.0%  | 4.5%   | 4.1%            | 5,717,318    |  |
| Doctors, Dentists, and Other Health Practitioners        | 29,006,708  | 28,662,721      | 28,620,266      | 28,834,087    | 1.2%                                   | 0.1%  | -0.7%  | 0.2%            | 343,987      |  |
| Outpatient Care Centers and Other Health Services        | 33,634,311  | 28,949,458      | 26,865,253      | 26,628,174    | 16.2%                                  | 7.8%  | 0.9%   | 8.1%            | 4,684,852    |  |
| Nursing & Personal Care Facilities                       | 22,562,279  | 22,030,186      | 21,187,793      | 20,896,289    | 2.4%                                   | 4.0%  | 1.4%   | 2.6%            | 532,093      |  |
| Social Services                                          | 19,006,696  | 18,871,068      | 18,812,319      | 19,908,736    | 0.7%                                   | 0.3%  | -5.5%  | -1.5%           | 135,628      |  |
| Education                                                | 102,180,875 | 97,227,650      | 92,668,276      | 88,810,297    | 5.1%                                   | 4.9%  | 4.3%   | 4.8%            | 4,953,225    |  |
| College and Universities                                 | 78,907,588  | 75,455,029      | 72,315,611      | 69,571,598    | 4.6%                                   | 4.3%  | 3.9%   | 4.3%            | 3,452,558    |  |
| Elementary, Secondary Schools (except public schools)    | 15,697,512  | 14,476,083      | 13,623,801      | 12,849,290    | 8.4%                                   | 6.3%  | 6.0%   | 6.9%            | 1,221,429    |  |
|                                                          |             |                 |                 |               |                                        |       |        |                 |              |  |
| Other Educational Services                               | 7,575,775   | 7,296,538       | 6,728,864       | 6,389,409     | 3.8%                                   | 8.4%  | 5.3%   | 5.8%            | 279,238      |  |
| Professional Services                                    | 122,796,694 | 121,111,648     | 113,535,065     | 107,340,422   | 1.4%                                   | 6.7%  | 5.8%   | 4.6%            | 1,685,046    |  |
| Legal Services                                           | 48,385,619  | 48,716,000      | 47,762,632      | 46,782,363    | -0.7%                                  | 2.0%  | 2.1%   | 1.1%            | (330,380)    |  |
| Management Consulting                                    | 23,916,489  | 23,884,883      | 22,098,095      | 19,849,731    | 0.1%                                   | 8.1%  | 11.3%  | 6.4%            | 31,607       |  |
| Engineering & Architectural Services                     | 12,801,873  | 12,695,352      | 11,874,158      | 11,839,644    | 0.8%                                   | 6.9%  | 0.3%   | 2.6%            | 106,522      |  |
| Computer                                                 | 10,186,410  | 9,829,908       | 8,519,029       | 7,799,394     | 3.6%                                   | 15.4% | 9.2%   | 9.3%            | 356,502      |  |
| Accounting, Auditing, Bookkeeping                        | 11,516,773  | 11,071,698      | 10,148,265      | 8,883,878     | 4.0%                                   | 9.1%  | 14.2%  | 9.0%            | 445,075      |  |
| Advertising and Other Professional Services              | 15,989,529  | 14,913,808      | 13,132,886      | 12,185,412    | 7.2%                                   | 13.6% | 7.8%   | 9.5%            | 1,075,721    |  |
| Hotels                                                   | 7,119,764   | 7,387,668       | 6,183,000       | 6,061,426     | -3.6%                                  | 19.5% | 2.0%   | 5.5%            | (267,904)    |  |
| Restaurants                                              | 28,879,261  | 27,217,542      | 23,605,375      | 24,477,459    | 6.1%                                   | 15.3% | -3.6%  | 5.7%            | 1,661,719    |  |
| Sport Teams                                              | 11,761,480  | 10,182,998      | 10,990,608      | 11,132,320    | 15.5%                                  | -7.3% | -1.3%  | 1.8%            | 1,578,482    |  |
| Arts, Entertainment, and Other Recreation                | 6,701,561   | 6,526,002       | 6,522,515       | 6,391,475     | 2.7%                                   | 0.1%  | 2.1%   | 1.6%            | 175,560      |  |
| Other Sectors                                            | 76,078,446  | 72,527,655      | 68,340,587      | 65,561,849    | 4.9%                                   | 6.1%  | 4.2%   | 5.1%            | 3,550,791    |  |
| Membership Organizations                                 | 22,073,437  | 21,253,501      | 20,742,776      | 20,435,673    | 3.9%                                   | 2.5%  | 1.5%   | 2.6%            | 819,936      |  |
| Employment/Outsourcing Agencies                          | 16,504,607  | 15,799,519      | 14,182,262      | 13,236,122    | 4.5%                                   | 11.4% | 7.1%   | 7.6%            | 705,088      |  |
| Security and Investigation Services                      | 5,371,855   | 5,206,831       | 4,866,385       | 4,791,572     | 3.2%                                   | 7.0%  | 1.6%   | 3.9%            | 165,024      |  |
| Services to Buildings                                    | 7,626,089   | 7,606,323       | 7,048,620       | 7,280,841     | 0.3%                                   | 7.9%  | -3.2%  | 1.6%            | 19,766       |  |
| Miscellaneous Sectors                                    | 24,502,457  | 22,661,479      | 21,500,543      | 19,817,641    | 8.1%                                   | 5.4%  | 8.5%   | 7.3%            | 1,840,978    |  |
| Government                                               | 133,596,471 | 134,563,942     | 135,824,590     | 149,502,705   | -0.7%                                  | -0.9% | -9.1%  | -3.7%           | (967,471)    |  |
| State Government (PA)                                    | 7,831,731   | 7,795,461       | 7,922,489       | 10,149,099    | 0.5%                                   | -1.6% | -21.9% | -8.3%           | 36,271       |  |
| City, School District, Local Quasi Govt.                 | 76,113,926  | 76,816,599      | 78,669,695      | 82,258,826    | -0.9%                                  | -2.4% | -4.4%  | -2.6%           | (702,673)    |  |
| Federal Government (includes US Post Office)             | 48,264,235  | 48,507,309      | 47,759,174      | 55,513,057    | -0.5%                                  | 1.6%  | -14.0% | -4.6%           | (243,074)    |  |
| Other Governments                                        | 1,386,579   | 1,444,574       | 1,473,233       | 1,581,724     | -4.0%                                  | -1.9% | -6.9%  | -4.3%           | (57,995)     |  |
| Unclassified Accounts                                    | 2,715,282   | 1,972,836       | 1,721,873       | 1,701,961     | 37.6%                                  | 14.6% | 1.2%   | 16.8%           | 742,446      |  |
| Total from Taxpayer Database (TIPS)                      |             | \$1,045,541,292 | \$999,331,218   | \$994,486,548 | 3.0%                                   | 4.6%  | 0.5%   | 2.7%            | \$30,869,544 |  |
| Total from City's Accounting System (FAMIS)              |             |                 | \$1,000,795,080 | \$994,109,879 | 3.0%                                   | 4.4%  | 0.7%   | 2.7%            | \$31,008,494 |  |