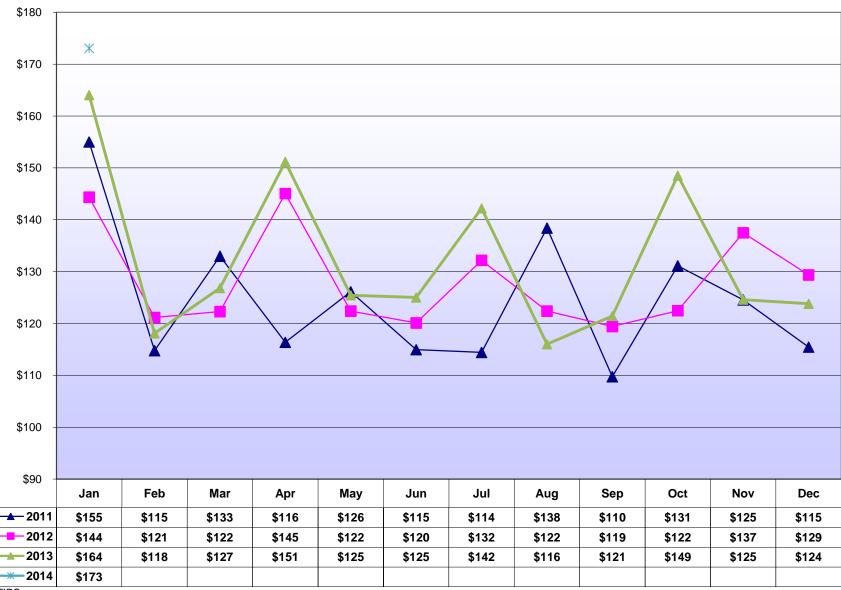

| ,,,,,,,,,,,,,,,,,,,,,,,,,,,,,,,,,,,,,,                   |               |               |               |               | 12-Month Gr | owth Rate (Ja | n - Jan) | 3-Yr Annualized | Difference      |
|----------------------------------------------------------|---------------|---------------|---------------|---------------|-------------|---------------|----------|-----------------|-----------------|
| NAICS Sector / Industry Group                            | Jan 2014      | Jan 2013      | Jan 2012      | Jan 2011      | 2014        | 2013          |          | (January 14-11) | (January 14-13) |
| Construction                                             | 4,657,014     | 4,797,574     | 4,562,390     | 4,926,987     | -2.9%       | 5.2%          | -7.4%    | -1.9%           | (140,560)       |
| Manufacturing (includes headquarter offices & factories) | 10,731,382    | 10,602,647    | 9,650,715     | 9,905,477     | 1.2%        | 9.9%          | -2.6%    | 2.7%            | 128,735         |
| Chemicals, Petroleum Refining                            | 2,083,948     | 2,174,992     | 1,322,113     | 1,414,422     | -4.2%       | 64.5%         | -6.5%    | 13.8%           | (91,044)        |
| Pharmaceuticals                                          | 1,816,867     | 1,689,274     | 2,019,668     | 2,123,572     | 7.6%        | -16.4%        | -4.9%    | -5.1%           | 127,593         |
| Transportation Equipment                                 | 989,757       | 939,640       | 754,332       | 661,243       | 5.3%        | 24.6%         | 14.1%    | 14.4%           | 50,117          |
| Food & Beverage Products                                 | 1,493,813     | 1,530,461     | 1,306,649     | 1,450,882     | -2.4%       | 17.1%         | -9.9%    | 1.0%            | (36,648)        |
| Machinery, Electronic, and Other Electric Equipment      | 911,654       | 911,686       | 913,402       | 966,412       | 0.0%        | -0.2%         | -5.5%    | -1.9%           | (32)            |
| Metal Manaufacturing                                     | 715,699       | 808,699       | 832,453       | 863,669       | -11.5%      | -2.9%         | -3.6%    | -6.1%           | (93,000)        |
| Miscellaneous Manufacturing                              | 2,719,645     | 2,547,896     | 2,502,097     | 2,425,277     | 6.7%        | 1.8%          | 3.2%     | 3.9%            | 171,749         |
| Public Utilities                                         | 947,111       | 943,041       | 1,069,415     | 1,037,165     | 0.4%        | -11.8%        | 3.1%     | -3.0%           | 4,069           |
| Transportation and Warehousing                           | 5,708,787     | 6,256,675     | 4,554,083     | 4,476,320     | -8.8%       | 37.4%         | 1.7%     | 8.4%            | (547,888)       |
| Telecommunication                                        | 3,598,956     | 2,989,399     | 2,175,138     | 1,985,474     | 20.4%       | 37.4%         | 9.6%     | 21.9%           | 609,557         |
| Publishing, Broadcasting, and Other Information          | 2,442,797     | 2,372,049     | 2,256,952     | 2,280,775     | 3.0%        | 5.1%          | -1.0%    | 2.3%            | 70,748          |
| Wholesale Trade                                          | 4,813,325     | 4,798,700     | 4,908,137     | 4,679,620     | 0.3%        | -2.2%         | 4.9%     | 0.9%            | 14,625          |
| Retail Trade                                             | 8,104,307     | 8,628,953     | 7,587,648     | 8,015,910     | -6.1%       | 13.7%         | -5.3%    | 0.4%            | (524,646)       |
| Banking & Credit Unions                                  | 3,936,126     | 3,876,591     | 3,332,175     | 3,206,196     | 1.5%        | 16.3%         | 3.9%     | 7.1%            | 59,535          |
| Securities / Financial Investments                       | 5,512,437     | 7,498,736     | 5,174,893     | 5,234,679     | -26.5%      | 44.9%         | -1.1%    | 1.7%            | (1,986,299)     |
| Insurance                                                | 4,845,337     | 4,955,803     | 4,372,689     | 4,794,530     | -2.2%       | 13.3%         | -8.8%    | 0.4%            | (110,466)       |
| Real Estate, Rental and Leasing                          | 2,890,538     | 3,146,503     | 2,603,842     | 2,518,202     | -8.1%       | 20.8%         | 3.4%     | 4.7%            | (255,964)       |
| Health and Social Services                               | 35,270,076    | 30,416,653    | 28,683,120    | 30,805,780    | 16.0%       | 6.0%          | -6.9%    | 4.6%            | 4,853,423       |
| Hospitals                                                | 17,903,063    | 15,238,512    | 13,392,827    | 14,113,003    | 17.5%       | 13.8%         | -5.1%    | 8.3%            | 2,664,551       |
| Doctors, Dentists and Other Health Practioners           | 5,504,893     | 5,286,363     | 5,508,818     | 6,436,773     | 4.1%        | -4.0%         | -14.4%   | -5.1%           | 218,529         |
| Outpatient Care Centers and Other Health Services        | 5,895,624     | 4,258,801     | 3,994,478     | 4,029,774     | 38.4%       | 6.6%          | -0.9%    | 13.5%           | 1,636,824       |
| Nursing & Personal Care Facilities                       | 3,117,981     | 3,069,127     | 2,927,963     | 2,964,255     | 1.6%        | 4.8%          | -1.2%    | 1.7%            | 48,853          |
| Social Services                                          | 2,848,514     | 2,563,849     | 2,859,034     | 3,261,976     | 11.1%       | -10.3%        | -12.4%   | -4.4%           | 284,665         |
| Education                                                | 8,576,427     | 6,776,812     | 6,579,508     | 5,607,468     | 26.6%       | 3.0%          | 17.3%    | 15.2%           | 1,799,615       |
| College and Universities                                 | 5,301,216     | 3,842,676     | 3,588,107     | 2,471,599     | 38.0%       | 7.1%          | 45.2%    | 29.0%           | 1,458,540       |
| Elementary, Secondary Schools (except public schools)    | 2,185,112     | 1,859,376     | 1,924,119     | 2,023,379     | 17.5%       | -3.4%         | -4.9%    | 2.6%            | 325,736         |
| Other Educational Services                               | 1,090,099     | 1,074,761     | 1,067,282     | 1,112,491     | 1.4%        | 0.7%          | -4.1%    | -0.7%           | 15,339          |
| Professional Services                                    | 26,677,937    | 27,227,391    | 26,042,264    | 26,157,859    | -2.0%       | 4.6%          | -0.4%    | 0.7%            | (549,454)       |
| Legal Services                                           | 13,699,557    | 13,609,825    | 14,018,582    | 14,442,578    | 0.7%        | -2.9%         | -2.9%    | -1.7%           | 89,732          |
| Management Consulting                                    | 4,580,136     | 5,013,079     | 4,694,312     | 4,477,881     | -8.6%       | 6.8%          | 4.8%     | 0.8%            | (432,943)       |
| Engineering & Architectural Services                     | 2,124,992     | 2,200,957     | 1,935,845     | 2,249,084     | -3.5%       | 13.7%         | -13.9%   | -1.9%           | (75,965)        |
| Computer                                                 | 1,614,988     | 1,894,170     | 1,383,459     | 1,364,215     | -14.7%      | 36.9%         | 1.4%     | 5.8%            | (279,183)       |
| Accounting, Auditing, Bookkeeping                        | 1,551,387     | 1,641,721     | 1,499,330     | 1,205,940     | -5.5%       | 9.5%          | 24.3%    | 8.8%            | (90,334)        |
| Advertising and Other Professional Services              | 3,106,877     | 2,867,640     | 2,510,736     | 2,418,160     | 8.3%        | 14.2%         | 3.8%     | 8.7%            | 239,237         |
| Hotels                                                   | 951,468       | 982,809       | 805,889       | 788,812       | -3.2%       | 22.0%         | 2.2%     | 6.4%            | (31,341)        |
| Restaurants                                              | 4,298,106     | 3,990,988     | 3,695,406     | 3,707,313     | 7.7%        | 8.0%          | -0.3%    | 5.1%            | 307,118         |
| Sport Teams                                              | 1,575,420     | 1,091,341     | 1,104,156     | 1,663,135     | 44.4%       | -1.2%         | -33.6%   | -1.8%           | 484,080         |
| Arts, Entertainment, and Other Recreation                | 1,030,811     | 1,018,767     | 1,059,888     | 1,073,070     | 1.2%        | -3.9%         | -1.2%    | -1.3%           | 12,045          |
| Other Sectors                                            | 11,160,908    | 11,159,036    | 10,586,820    | 10,525,161    | 0.0%        | 5.4%          | 0.6%     | 2.0%            | 1,872           |
| Membership Organizations                                 | 3,207,012     | 3,028,008     | 3,141,579     | 3,105,954     | 5.9%        | -3.6%         | 1.1%     | 1.1%            | 179,004         |
| Employment/Outsourcing Agencies                          | 2,343,346     | 2,379,298     | 2,164,465     | 1,988,213     | -1.5%       | 9.9%          | 8.9%     | 5.6%            | (35,952)        |
| Security and Investigation Services                      | 610,036       | 705,597       | 636,918       | 664,275       | -13.5%      | 10.8%         | -4.1%    | -2.8%           | (95,561)        |
| Services to Buildings                                    | 1,067,533     | 1,154,717     | 1,014,692     | 1,263,264     | -7.6%       | 13.8%         | -19.7%   | -5.5%           | (87,184)        |
| Miscellaneous Sectors                                    | 3,932,981     | 3,891,416     | 3,629,166     | 3,503,455     | 1.1%        | 7.2%          | 3.6%     | 3.9%            | 41,565          |
| Government                                               | 24,737,103    | 20,150,060    | 13,260,461    | 21,301,154    | 22.8%       | 52.0%         | -37.7%   | 5.1%            | 4,587,044       |
| State Government (PA)                                    | 928,258       | 840,362       | 1,154,841     | 2,765,988     | 10.5%       | -27.2%        | -58.2%   | -30.5%          | 87,896          |
| City, School District, Local Quasi Govt.                 | 10,731,724    | 10,920,014    | 8,983,526     | 11,460,563    | -1.7%       | 21.6%         | -21.6%   | -2.2%           | (188,291)       |
| Federal Government (includes US Post Office)             | 12,907,831    | 8,202,413     | 2,909,702     | 6,771,342     | 57.4%       | 181.9%        | -57.0%   | 24.0%           | 4,705,418       |
| Other Governments                                        | 169,291       | 187,270       | 212,392       | 303,261       | -9.6%       | -11.8%        | -30.0%   | -17.7%          | (17,980)        |
| Unclassified Accounts                                    | 615,551       | 365,481       | 308,751       | 336,383       | 68.4%       | 18.4%         | -8.2%    | 22.3%           | 250,069         |
| Total from Taxpayer Database (TIPS)                      | \$173,081,924 | \$164,046,008 | \$144,374,338 | \$155,027,470 | 5.5%        | 13.6%         | -6.9%    | 3.7%            | \$9,035,916     |
| Total from City's Accounting System (FAMIS)              | \$173,069,260 | \$164,038,782 | \$144,462,891 | \$154,872,149 | 5.5%        | 13.6%         | -6.7%    | 3.8%            | \$9,030,478     |