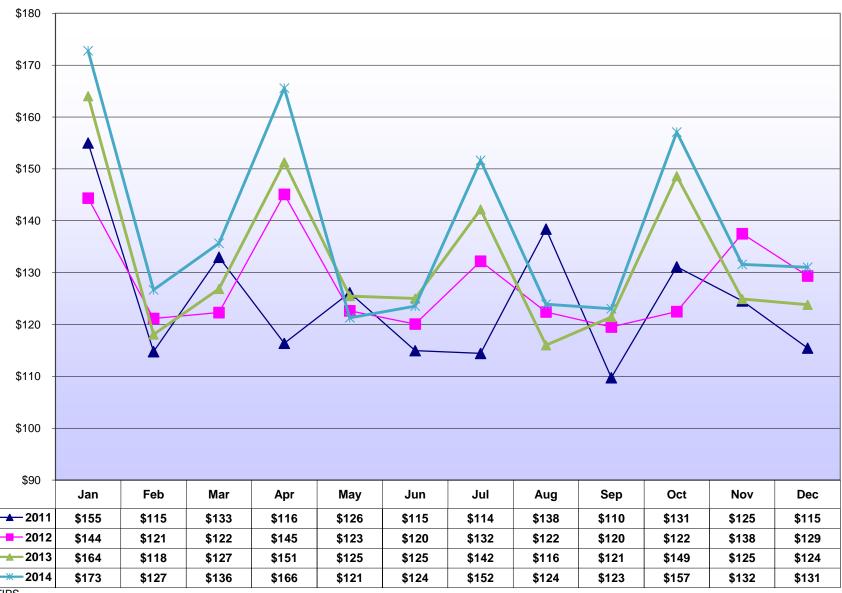

185,214

95,162

\$129.374.119

\$129,346,726

165,342

76,804

\$115,475,402

\$115,456,547

-26.2%

21.8%

5.8%

5.8%

1.5%

34.8%

-4.3%

-4.3%

12.0%

23.9%

12.0%

12.0%

-5.7%

26.7%

4.3%

4.3%

(49,319)

27,943

\$7,235,543

\$7,239,874

138,734

156,227

\$131.049.173

\$131,048,413

188,052

128,284

\$123,813,630

\$123,808,539

Other Governments

Total from Taxpaver Database (TIPS)

Total from City's Accounting System (FAMIS)

Unclassified Accounts

(In Millions of Dollars)



Source: TIPS

| NAIGO O                                                  | EVED 0045     |               | <b>-</b> 2/   | EVED 0040     | FYTD Growth Rate (Jul - Dec) |        |        | 3-Yr Annualized | Difference   |
|----------------------------------------------------------|---------------|---------------|---------------|---------------|------------------------------|--------|--------|-----------------|--------------|
| NAICS Sector / Industry Group                            | FYTD 2015     | FYTD 2014     | FYTD 2013     | FYTD 2012     | 2015                         | 2014   | 2013   | (FYTD 12-15)    | (FYTD 15-14) |
| Construction                                             | 27,545,724    | 24,406,906    | 22,690,335    | 20,839,986    | 12.9%                        | 7.6%