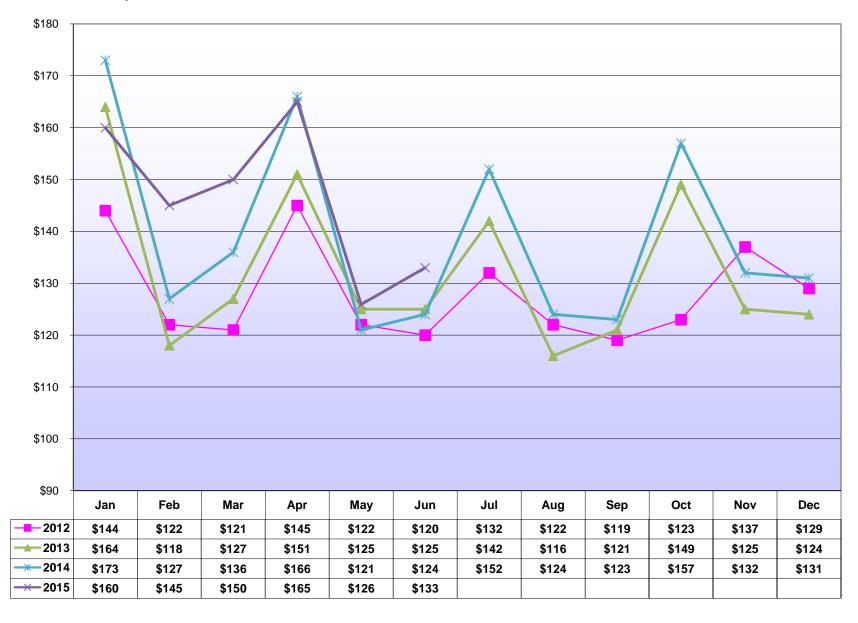

| 161,155       | 157,358       | 167,781       | 170,388       | 2.4%       | -6.2%          | -1.5%    | -1.8%           | 3,796        |
| Unclassified Accounts                                    | 130,240       | 158,310       | 88,308        | 86,199        | -17.7%     | 79.3%          | 2.4%     | 14.7%           | (28,069)     |
| Total from Taxpayer Database (TIPS)                      | \$132,676,500 | \$123,559,333 | \$125,039,497 | \$120,097,895 | 7.4%       | -1.2%          | 4.1%     | 3.4%            | \$9,117,167  |
| Total from City's Accounting System (FAMIS)              | \$133,291,986 | \$123,616,673 | \$124,279,658 | \$119,500,481 | 7.8%       | -0.5%          | 4.0%     | 3.7%            | \$9,675,313  |

## (In Millions of Dollars)



Source: TIPS

| NAICS Sector / Industry Group                            | FYTD 2015                 | FYTD 2014                 | FYTD 2013                 | FYTD 2012                 | FYTD Growth Rate (Jul - Jun) |                        |               | 3-Yr Annualized | Difference                   |
|----------------------------------------------------------|---------------------------|---------------------------|---------------------------|---------------------------|------------------------------|------------------------|---------------|-----------------|------------------------------|
|                                                          |                           |                           |                           |                           | 2015