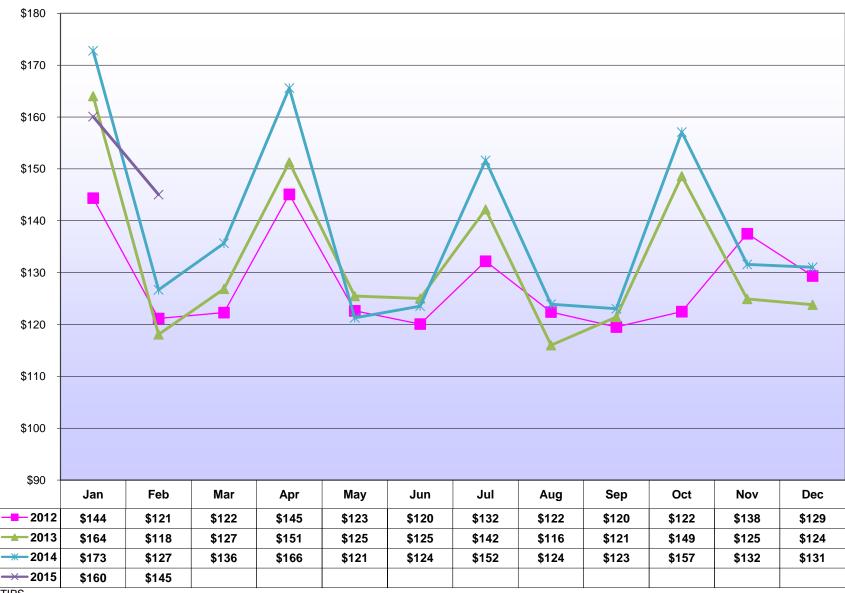

| NAICC Conton / Industry Cross                            | Feb 2015      | Feb 2014      | Feb 2013      | Feb 2012      | 12-Month Growth Rate (Feb - Feb) |        |        | 3-Yr Annualized  | Difference       |
|----------------------------------------------------------|---------------|---------------|---------------|---------------|----------------------------------|--------|--------|------------------|------------------|
| NAICS Sector / Industry Group                            |               |               |               |               | 2015                             | 2014   | 2013   | (February 15-12) | (February 15-14) |
| Construction                                             | 4,946,535     | 3,751,439     | 3,719,735     | 3,061,129     | 31.9%                            | 0.9%   | 21.5%  | 17.3%            | 1,195,097        |
| Manufacturing (includes headquarter offices & factories) | 9,248,444     | 8,445,113     | 7,503,859     | 8,016,614     | 9.5%                             | 12.5%  | -6.4%  | 4.9%             | 803,331          |
| Chemicals, Petroleum Refining                            | 2,286,775     | 1,815,586     | 1,573,228     | 1,582,532     | 26.0%                            | 15.4%  | -0.6%  | 13.1%            | 471,188          |
| Pharmaceuticals                                          | 1,442,758     | 1,504,147     | 1,238,587     | 1,452,429     | -4.1%                            | 21.4%  | -14.7% | -0.2%            | (61,388)         |
| Transportation Equipment                                 | 759,728       | 758,858       | 759,610       | 886,580       | 0.1%                             | -0.1%  | -14.3% | -5.0%            | 870              |
| Food & Beverage Products                                 | 1,154,573     | 1,101,315     | 954,827       | 1,123,603     | 4.8%                             | 15.3%  | -15.0% | 0.9%             | 53,258           |
| Machinery, Electronic, and Other Electric Equipment      | 746,088       | 742,637       | 667,391       | 742,698       | 0.5%                             | 11.3%  | -10.1% | 0.2%             | 3,451            |
| Metal Manufacturing                                      | 720,336       | 674,785       | 603,946       | 608,456       | 6.8%                             | 11.7%  | -0.7%  | 5.8%             | 45,551           |
| Miscellaneous Manufacturing                              | 2,138,186     | 1,847,784     | 1,706,270     | 1,620,315     | 15.7%                            | 8.3%   | 5.3%   | 9.7%             | 290,402          |
| Public Utilities                                         | 1,294,304     | 1,298,663     | 1,720,088     | 1,636,405     | -0.3%                            | -24.5% | 5.1%   | -7.5%            | (4,359)          |
| Transportation and Warehousing                           | 5,271,197     | 4,411,672     | 3,690,298     | 4,509,142     | 19.5%                            | 19.5%  | -18.2% | 5.3%             | 859,525          |
| Telecommunication                                        | 2,758,050     | 2,569,051     | 2,407,240     | 3,143,652     | 7.4%                             | 6.7%   | -23.4% | -4.3%            | 188,999          |
| Publishing, Broadcasting, and Other Information          | 1,943,027     | 1,795,385     | 1,640,502     | 2,838,984     | 8.2%                             | 9.4%   | -42.2% | -11.9%           | 147,642          |
| Wholesale Trade                                          | 3,357,168     | 2,896,156     | 2,488,994     | 2,412,858     | 15.9%                            | 16.4%  | 3.2%   | 11.6%            | 461,012          |
| Retail Trade                                             | 7,194,559     | 6,264,691     | 5,742,113     | 5,654,248     | 14.8%                            | 9.1%   | 1.6%   | 8.4%             | 929,867          |
| Banking & Credit Unions                                  | 3,412,299     | 3,141,711     | 2,886,114     | 4,377,178     | 8.6%                             | 8.9%   | -34.1% | -8.0%            | 270,588          |
| Securities / Financial Investments                       | 5,051,711     | 4,761,809     | 4,293,539     | 3,622,969     | 6.1%                             | 10.9%  | 18.5%  | 11.7%            | 289,901          |
| Insurance                                                | 4,116,625     | 4,161,132     | 4,158,941     | 4,469,350     | -1.1%                            | 0.1%   | -6.9%  | -2.7%            | (44,507)         |
| Real Estate, Rental and Leasing                          | 2,096,739     | 1,857,623     | 1,656,531     | 1,705,768     | 12.9%                            | 12.1%  | -2.9%  | 7.1%             | 239,116          |
| Health and Social Services                               | 29,000,891    | 26,463,894    | 24,699,099    | 25,830,831    | 9.6%                             | 7.1%   | -4.4%  | 3.9%             | 2,536,997        |
| Hospitals                                                | 13,694,607    | 14,479,411    | 13,901,849    | 14,865,474    | -5.4%                            | 4.2%   | -6.5%  | -2.7%            | (784,804)        |
| Doctors, Dentists, and Other Health Practitioners        | 3,873,369     | 3,044,098     | 2,751,605     | 3,106,113     | 27.2%                            | 10.6%  | -11.4% | 7.6%             | 829,272          |
| Outpatient Care Centers and Other Health Services        | 5,756,928     | 3,823,331     | 3,277,293     | 3,303,940     | 50.6%                            | 16.7%  | -0.8%  | 20.3%            | 1,933,597        |
| Nursing & Personal Care Facilities                       | 2,989,934     | 2,827,143     | 2,678,570     | 2,449,278     | 5.8%                             | 5.5%   | 9.4%   | 6.9%             | 162,791          |
| Social Services                                          | 2,686,053     | 2,289,912     | 2,089,782     | 2,106,026     | 17.3%                            | 9.6%   | -0.8%  | 8.4%             | 396,140          |
| Education                                                | 13,844,691    | 12,612,326    | 11,888,856    | 11,423,189    | 9.8%                             | 6.1%   | 4.1%   | 6.6%             | 1,232,364        |
| College and Universities                                 | 10,504,535    | 9,653,934     | 9,287,560     | 9,041,377     | 8.8%                             | 3.9%   | 2.7%   | 5.1%             | 850,601          |
| Elementary, Secondary Schools (except public schools)    | 2,275,712     | 2,032,420     | 1,764,939     | 1,651,876     | 12.0%                            | 15.2%  | 6.8%   | 11.3%            | 243,292          |
| Other Educational Services                               | 1,064,444     | 925,972       | 836,357       | 729,937       | 15.0%                            | 10.7%  | 14.6%  | 13.4%            | 138,472          |
| Professional Services                                    | 16,463,650    | 13,282,676    | 12,271,490    | 12,289,450    | 23.9%                            | 8.2%   | -0.1%  | 10.2%            | 3,180,975        |
| Legal Services                                           | 5,901,427     | 4,862,582     | 4,759,669     | 5,060,960     | 21.4%                            | 2.2%   | -6.0%  | 5.3%             | 1,038,845        |
| Management Consulting                                    | 3,555,693     | 2,607,779     | 2,336,652     | 2,315,578     | 36.3%                            | 11.6%  | 0.9%   | 15.4%            | 947,914          |
| Engineering & Architectural Services                     | 1,658,965     | 1,420,413     | 1,265,201     | 1,216,168     | 16.8%                            | 12.3%  | 4.0%   | 10.9%            | 238,552          |
| Computer                                                 | 1,330,506     | 1,201,266     | 1,050,770     | 989,099       | 10.8%                            | 14.3%  | 6.2%   | 10.4%            | 129,240          |
| Accounting, Auditing, Bookkeeping                        | 1,689,749     | 1,467,948     | 1,328,903     | 1,258,055     | 15.1%                            | 10.5%  | 5.6%   | 10.3%            | 221,801          |
| Advertising and Other Professional Services              | 2,327,310     | 1,722,687     | 1,530,296     | 1,449,590     | 35.1%                            | 12.6%  | 5.6%   | 17.1%            | 604,623          |
| Hotels                                                   | 848,624       | 835,752       | 805,783       | 756,620       | 1.5%                             | 3.7%   | 6.5%   | 3.9%             | 12,872           |
| Restaurants                                              | 4,036,484     | 3,571,237     | 3,213,710     | 1,331,160     | 13.0%                            | 11.1%  | 141.4% | 44.7%            | 465,247          |
| Sport Teams                                              | 882,794       | 895,501       | 737,436       | 1,012,526     | -1.4%                            | 21.4%  | -27.2% | -4.5%            | (12,708)         |
| Arts, Entertainment, and Other Recreation                | 1,180,965     | 961,893       | 813,384       | 743,885       | 22.8%                            | 18.3%  | 9.3%   | 16.7%            | 219,073          |
| Other Sectors                                            | 11,468,913    | 9,211,551     | 8,417,738     | 7,724,469     | 24.5%                            | 9.4%   | 9.0%   | 14.1%            | 2,257,362        |
| Membership Organizations                                 | 2,989,465     | 2,540,040     | 2,379,204     | 2,328,762     | 17.7%                            | 6.8%   | 2.2%   | 8.7%             | 449,425          |
| Employment/Outsourcing Agencies                          | 2,557,733     | 1,960,890     | 1,818,202     | 1,636,110     | 30.4%                            | 7.8%   | 11.1%  | 16.1%            | 596,843          |
| Security and Investigation Services                      | 810,972       | 822,760       | 694,926       | 583,008       | -1.4%                            | 18.4%  | 19.2%  | 11.6%            | (11,788)         |
| Services to Buildings                                    | 1,092,497     | 1,011,323     | 827,906       | 738,028       | 8.0%                             | 22.2%  | 12.2%  | 14.0%            | 81,174           |
| Miscellaneous Sectors                                    | 4,018,245     | 2,876,537     | 2,697,500     | 2,438,561     | 39.7%                            | 6.6%   | 10.6%  | 18.1%            | 1,141,708        |
| Government                                               | 15,939,246    | 13,245,876    | 13,152,159    | 14,391,079    | 20.3%                            | 0.7%   | -8.6%  | 3.5%             | 2,693,370        |
| State Government (PA)                                    | 1,118,224     | 1,068,477     | 962,004       | 895,355       | 4.7%                             | 11.1%  | 7.4%   | 7.7%             | 49,747           |
| City, School District, Local Quasi Govt.                 | 8,935,865     | 8,828,754     | 8,795,460     | 10,647,922    | 1.2%                             | 0.4%   | -17.4% | -5.7%            | 107,111          |
| Federal Government (includes US Post Office)             | 5,723,186     | 3,177,945     | 3,240,153     | 2,692,125     | 80.1%                            | -1.9%  | 20.4%  | 28.6%            | 2,545,241        |
| Other Governments                                        | 161,971       | 170,701       | 154,543       | 155,678       | -5.1%                            | 10.5%  | -0.7%  | 1.3%             | (8,730)          |
| Unclassified Accounts                                    | 668,118       | 267,484       | 194,488       | 209,138       | 149.8%                           | 37.5%  | -7.0%  | 47.3%            | 400,635          |
| Total from Taxpayer Database (TIPS)                      | \$145,025,033 | \$126,702,634 | \$118,102,099 | \$121,160,643 | 14.5%                            | 7.3%   | -2.5%  | 6.2%             | \$18,322,399     |
| Total from City's Accounting System (FAMIS)              | \$145,049,003 | \$126,680,949 | \$118,149,091 | \$122,121,278 | 14.5%                            | 7.2%   | -3.3%  | 5.9%             | \$18,368,054     |