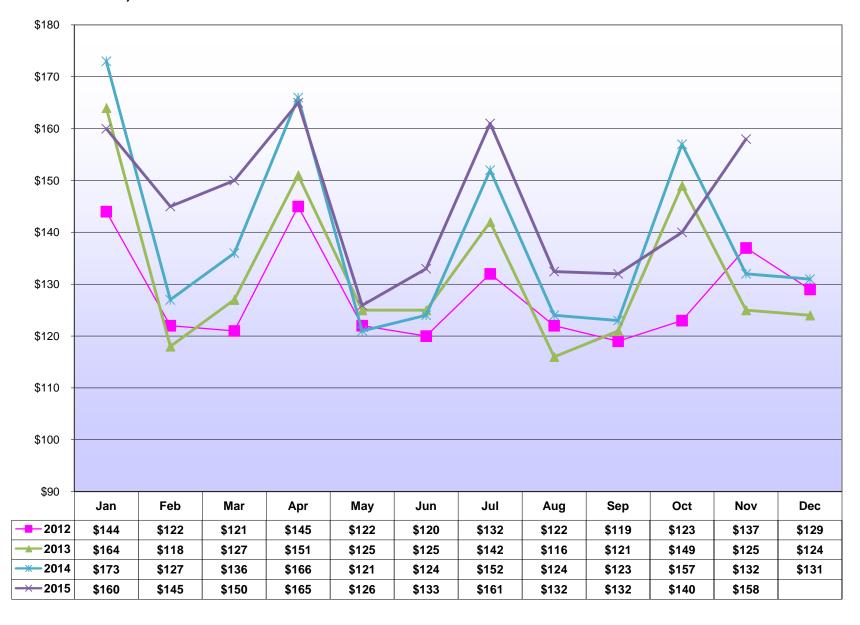

184,266

\$124,930,757

\$124,616,961

352.362

\$137,510,391

\$137,320,660

183.4%

20.1%

19.7%

9.8%

5.4%

5.6%

-47.7%

-9.1%

-9.3%

17.6%

4.8%

4.7%

370,923

\$26,459,236

\$25,906,120

573,201

\$158,087,349

\$157,542,553

202,278

\$131,628,114

\$131,636,433

**Unclassified Accounts** 

Total from Taxpayer Database (TIPS)

Total from City's Accounting System (FAMIS)

## (In Millions of Dollars)



Source: TIPS

| NAICS Sector / Industry Group                            | FYTD 2016     | FYTD 2015     | FYTD 2014     | FYTD 2013     | FYTD Growth Rate (Jul - Nov) |       |        | 3-Yr Annualized | Difference   |
|----------------------------------------------------------|---------------|---------------|---------------|---------------|------------------------------|-------|--------|-----------------|--------------|
|                                                          |               | F11D 2015     |               |               | 2016                         | 2015  | 2014   | (FYTD 13-16)    | (FYTD 16-15) |
| Construction                                             | 27,124,298    | 23,866,887    | 21,022,912    | 19,229,159    | 13.6%                        | 13.5% | 9.