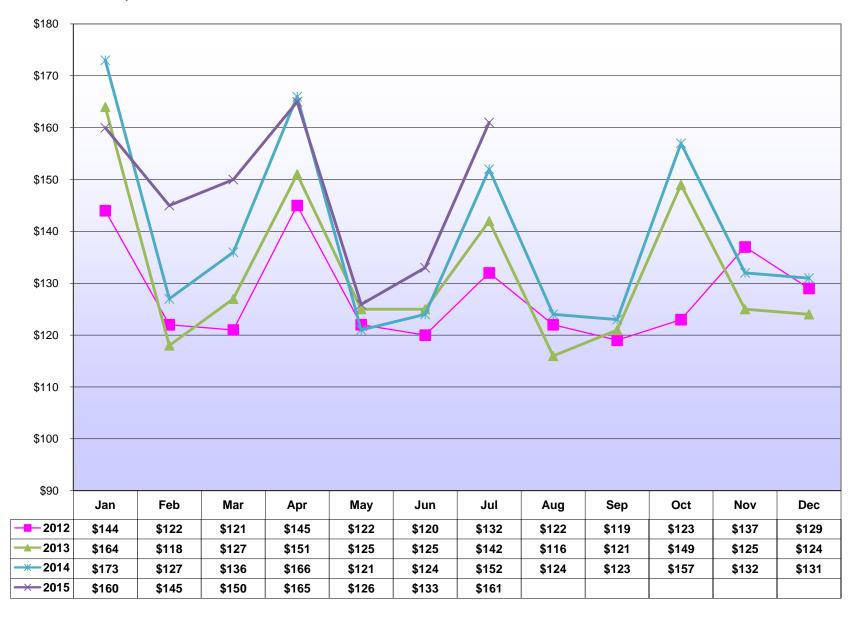

| 182,960       | 172,804       | 187,352       | 31.7%                            | 5.9%   | -7.8%  | 8.7%            | 57,988       |
| Unclassified Accounts                                    | 444,838       | 541,614       | 398,853       | 315,918       | -17.9%                           | 35.8%  | 26.3%  | 12.1%           | (96,776)     |
| Total from Taxpayer Database (TIPS)                      | \$161,005,053 | \$151,668,568 | \$142,219,775 | \$132,218,774 | 6.2%                             | 6.6%   | 7.6%   | 6.8%            | \$9,336,485  |
| Total from City's Accounting System (FAMIS)              | \$160,411,637 | \$151,642,292 | \$142,437,768 | \$132,195,640 | 5.8%                             | 6.5%   | 7.7%   | 6.7%            | \$8,769,345  |

## (In Millions of Dollars)



Source: TIPS