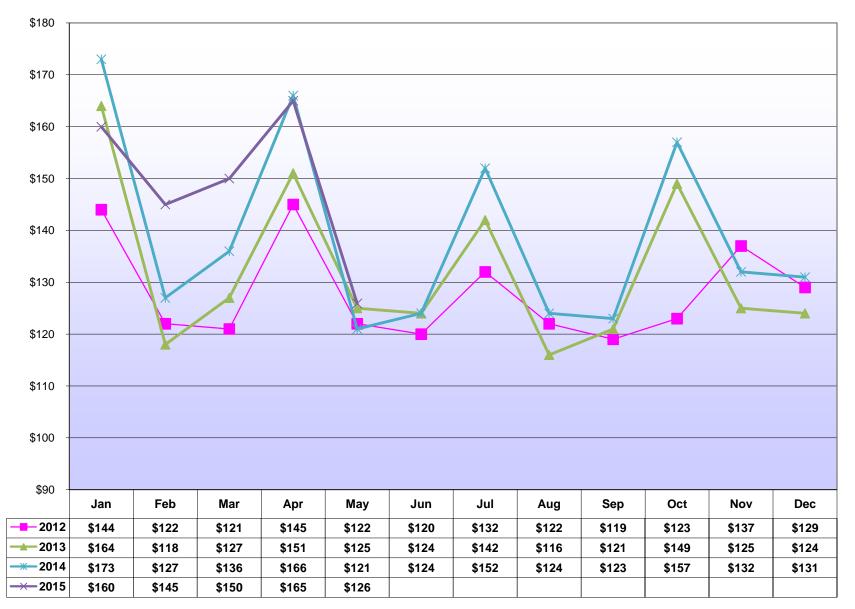

29.5%                       | 5.0%                        | 15.3%                          | 36,576                    |
| Total from Taxpayer Database (TIPS)                                              | \$125,935,430        | \$121,290,417      | \$125,493,161      | \$122,644,476        | 3.8%                        | -3.3%                       | 2.3%                        | 0.9%                           | \$4,645,012               |
| Total from City's Accounting System (FAMIS)                                      | \$125,913,554        | \$120,792,392      | \$125,359,460      | \$122,111,652        | 4.2%                        | -3.6%                       | 2.7%                        | 1.0%                           | \$5,121,162               |

## (In Millions of Dollars)



| Table 2: Wage Tax by Industry- Fiscal Year to Date (July thru May) City of Phila |                 |                 |                 |                 |           |                 |       | nilaelphia Reven |              |
|----------------------------------------------------------------------------------|-----------------|-----------------|-----------------|-----------------|-----------|-----------------|-------|------------------|--------------|
| NAICS Sector / Industry Group                                                    | FYTD 2015       | FYTD 2014       | FYTD 2013       | FYTD 2012       | FYTD Grow | /th Rate (Jul - | May)  | 3-Yr Annualized  | Difference   |
|                                                                                  |                 |